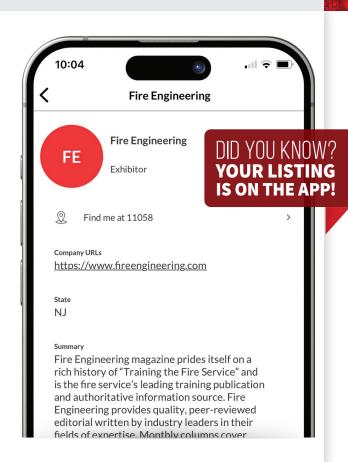

## EXPOSURE BEYOND THE EXHIBIT HALL

FDIC is proud to provide its exhibitors with a fresh, new take on exhibit floor plan interactivity. With the digital age upon us and an ever-increasing demand for visual and hands-on functionality, we've invested in a unique floor plan environment for our attendees to navigate and learn all about your company.

## WHAT DOES THIS ENHANCED ATTENDEE **EXPERIENCE DO FOR FDIC EXHIBITORS?**

Your company will now have a multi-faceted platform for showcasing its brand, products and services well beyond the FDIC exhibit hall, and it will be on-demand for all registered attendees. This enhances your visibility before, during and after the exhibit hall hours.