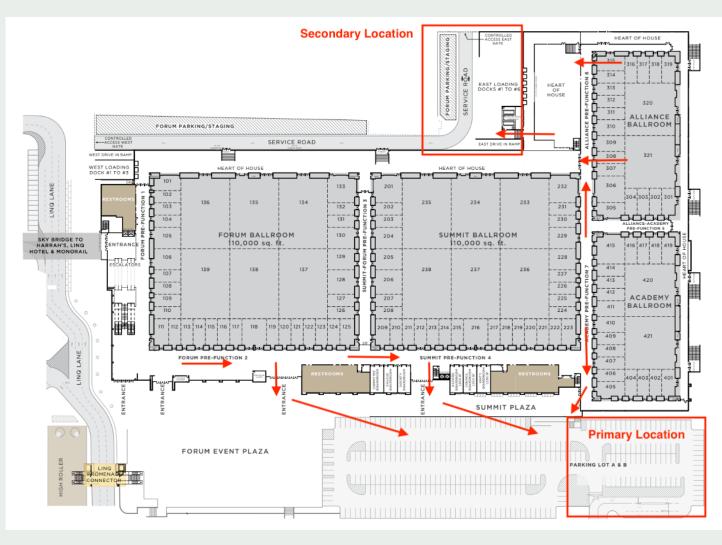

## EMERGENCY EVACUATION PLAN

In the event of an evacuation, please meet at the following off site locations:

## **PRIMARY LOCATION: Parking Lot A & B**

•Exit the Summit or Forum Ballroom lobby to the Summit/Forum Plaza (outdoors) and proceed to the parking lot.

•Exit the Alliance or Academy Ballrooms and head towards the Academy Ballroom Foyer which exits to the parking lot.

## **SECONDARY LOCATION: Loading Docs**

•Accessible behind the Forum and Summit Ballrooms, Adjacent to the Alliance Ballroom.

•Please note: the secondary location should only be used if the route to, or area of the primary location is unsafe or unusable.