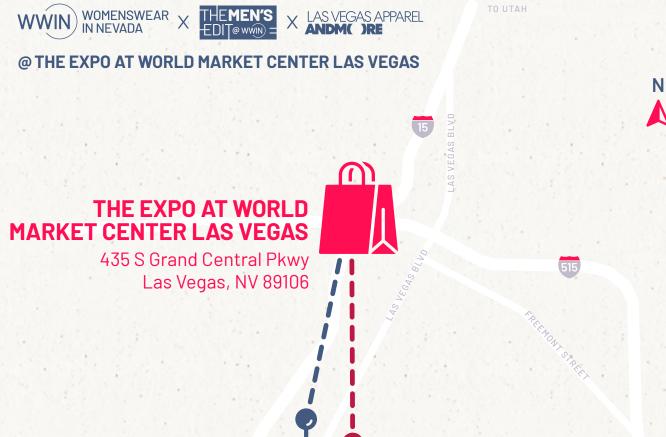

## **ROUTE 1**

Connects **WWIN x TME x LVA** with **Resorts World** (our Host Hotel)

**SUN – WED:** 7:30AM – 11AM, 4:30PM – 7PM (MON and WED until 8PM)

## **ROUTE 2**

Connects **WWIN x TME x LVA** with **Piero's Italian Cuisine** (adjacent to LVCC)

> **MON – WED:** 10:30AM – 3:30PM

Get a **\$15 RIDE** CREDIT with LYFT code LVAWWIN for trips to or from The Expo at World Market Center.