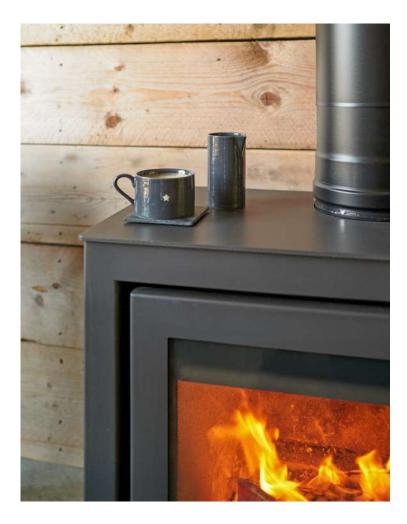

When the chillier months are approaching it's time to light the fire, keep a basket of logs close to hand and pull up a chair.

When the sky is grey add an injection of colour with a new cushion. Choose a rich fabric like velvet or faux fur in jewel tones, this will stand out against a muted background. Now all you need is a cup of coffee and it's time to relax.

3041.3106 Mug | Charcoal

3042.3106 Milk Jug | Charcoal 6000.1115 Cushion | Velvet | Mustard | Oblong

1066 Raffia Basket | Black

Snuggly Lounge

6002.2130 Square Cushion | Cream Sherpa

6000.1140 Cushion | Velvet | Moss Green | Oblong