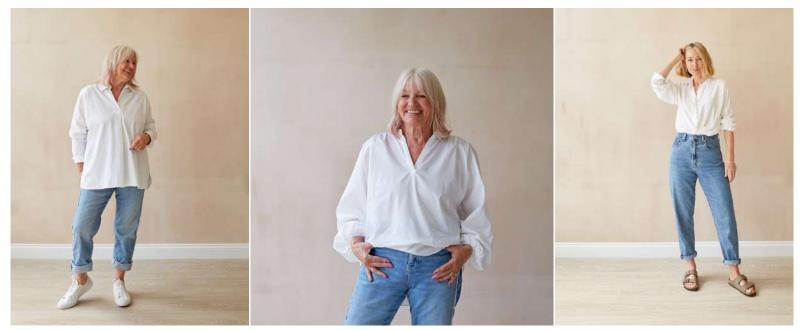

and in the second s

Our range of clothing remains one size and is designed so that it truly does suit everyone. Annie, Michelle and Emma are all wearing the same shape shirt and look amazing!

7033.3301 Deb Shirt | White

## The White Shirt is a staple of any wardrobe and was an obvious choice to add to the range.

CHALK has three styles to choose from;

Sophie has an open neck and collar and a turn-back cuff with a single pleat at the front and back. Made in a medium-weight cotton, this shirt has a little stretch for added comfort.

Deb is a loose-fitting shirt with balloon sleeves and elasticated wrists. A very flattering shape for all sizes. Dobby is the same style made in a light-weight textured fabric with little spot detail perfect for the summer.