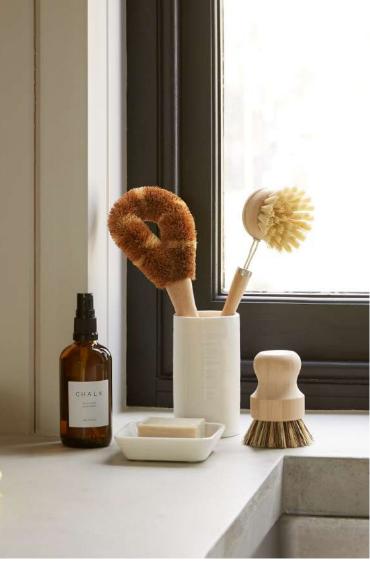

This wonderful range also comes in a wash and lotion all presented in the same recycled amber glass bottles and jars once empty can be re-used for storage jars or even flowers.

With an emphasis on simple design, the ceramic range is multipurpose. A tall pot in the kitchen holding brushes can also be used for toothbrushes in the bathroom whilst our small pot can double as a plant pot as well as a coffee cup... use and reuse.