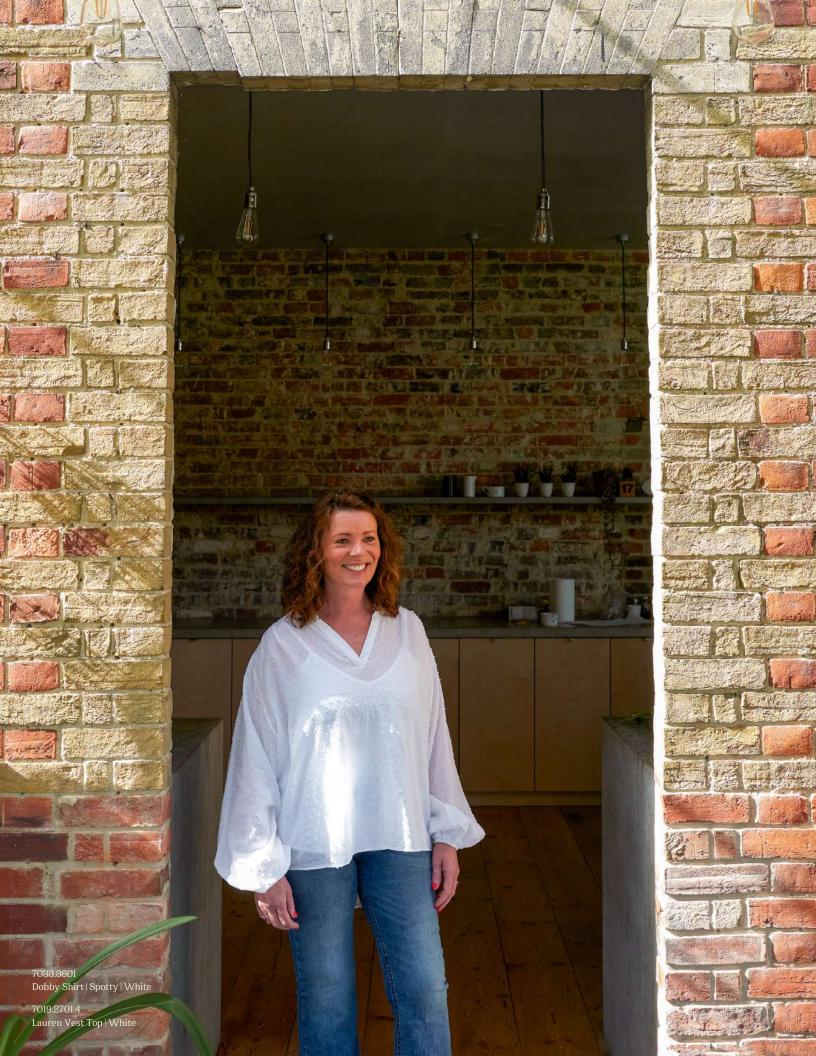

7033.3601 Dobby Shirt | Spotty | White

Deb is a loose-fitting shirt with balloon sleeves and elasticated wrists. A very flattering shape for all sizes. Dobby is the same style made in a light-weight textured fabric with little spot detail perfect for the summer.