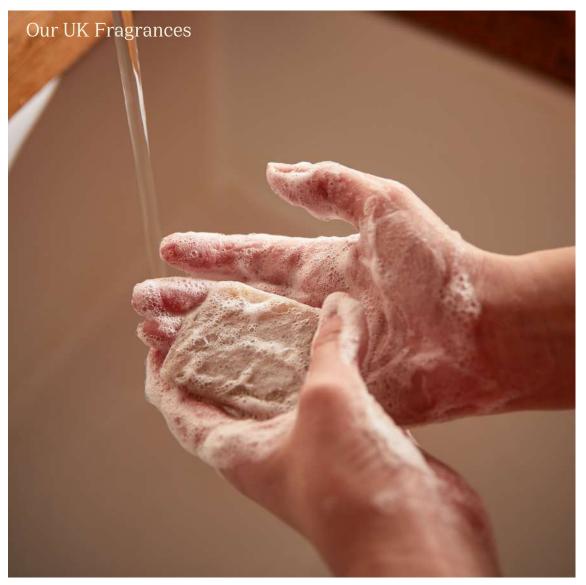

A new addition to the fragrance range is our mighty little soap bar. A great environmentally friendly way to cleanse and wash. Our gentle formula means they are suitable for the face, body, and hair.

Every bar is made from a coconut and vegetable base and subtly scented with perfume oils. Each has a unique cleansing property with added clay powders or bamboo charcoal. We even made its own ceramic soap dish available in pure white and dark grey (which the black soap looks amazing in).

Our UK-made fragrance collection includes candles, diffusers and toiletries, and with over 5 beautifully blended scents there is a fragrance for every room in the house.