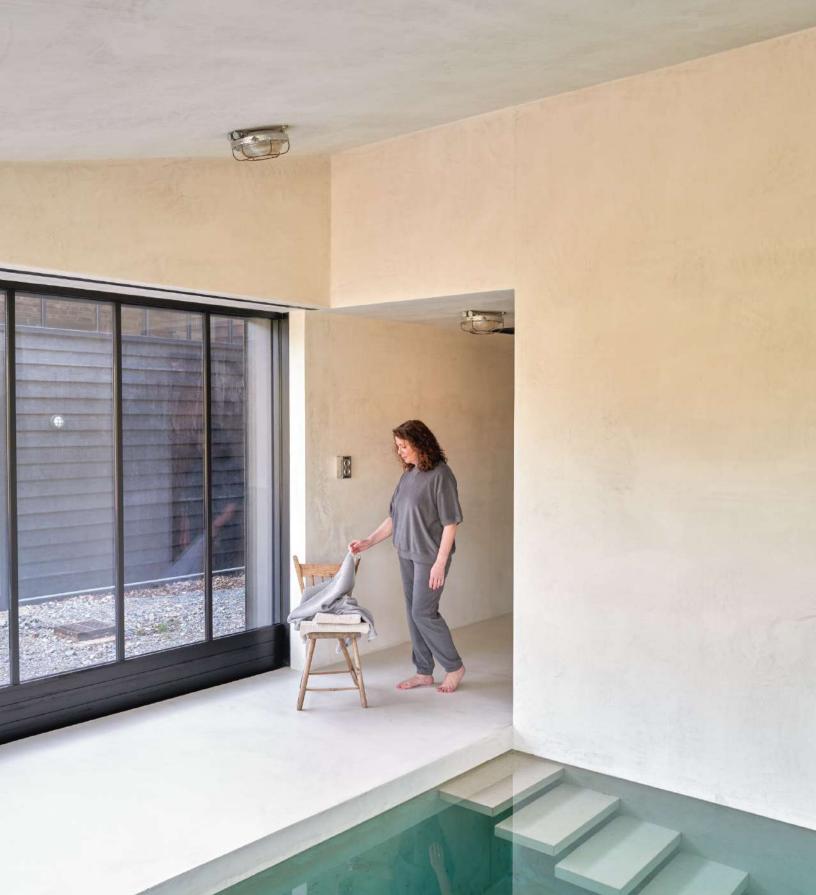

3047.0901.5 Waffle Towel | Large | White

3047.0901.3 Waffle Towel | Medium | White

Fragrances and tactile fabrics are key for creating a mood within the home.

Choose one of our essential oil scents for that spa-like feeling at home. Use a fresh cotton waffle towel when you step out of the shower and into a Hamman towelling bath robe for the ultimate relaxation.