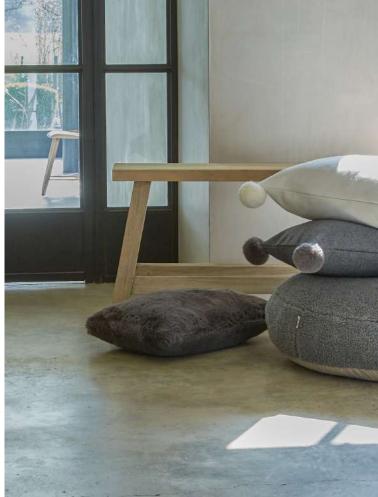

#### Neutral Tones

Neutrals are an effortless way to dress any room and create the ultimate dreamy look.

Our homeware range is made up of beautiful, complementary fabrics and textures. Soft sherpa made in Yorkshire, lush velvets, amazing faux furs, 100% cotton waffle and linen-look fabrics means there is something to take you through every season.

1064.3613 Monkton Recycled Rectangle Rug | Cream

7028.2130 Long Cushion | Cream Sherpa

6008.2130 Floor Cushion | Cream Sherpa 3039.2506 Doris Cushion | Fur | Charcoal

6008.2130 Giant Round Cushion | Grey Sherpa

7028.1728 Pompom Oblong Cushion | Felt | Off White

7028.1706 Pompom Oblong Cushion | Felt | Charcoal