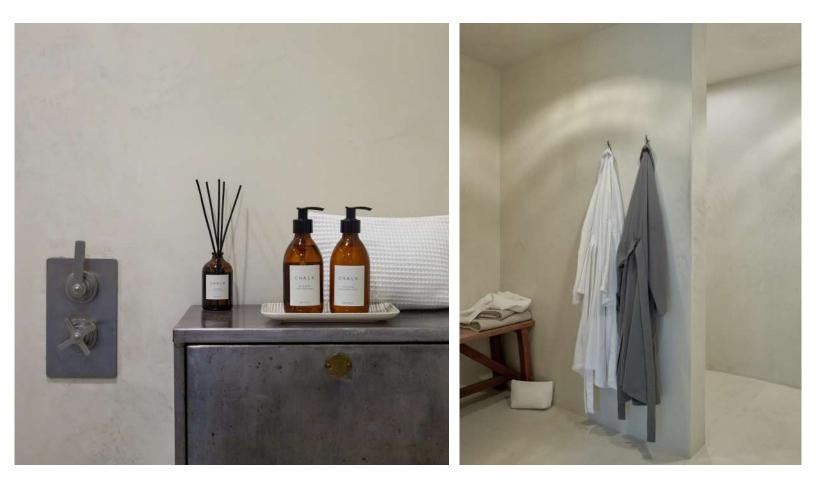

## BATHROOM

7007.02 Soap Bar∣Fig & Olive

7007.05 Soap Bar∣Neroli & Sweet Orange

7007.01 Soap Bar | Black Pomegranate

7014.03 Amber Glass Hand and Body Wash | Lavender & Geranium

3047.0902.3 Waffle Towel | Medium | Stone

#### 3052

Toothbrush

Amber Jar Candle | Lavender & Geranium | 96g

Amber Glass Hand and Body Lotion | Lavender る Geranium

We love the feel of this fabric and once washed it's even better.

Made in the UK from 100% cotton, the CHALK waffle collection makes you feel like you're at the spa. Wrap up in a robe with a Cotswold lavender-filled wheat wrap or eye mask and drift off...

3047.0901.5 Waffle Towel | Large | White

3047.0901.3 Waffle Towel | Medium | White

Fragrances and tactile fabrics are key for creating a mood within the home.

Choose one of our essential oil scents for that spa-like feeling at home. Use a fresh cotton waffle towel when you step out of the shower and into a Hamman towelling bath robe for the ultimate relaxation.