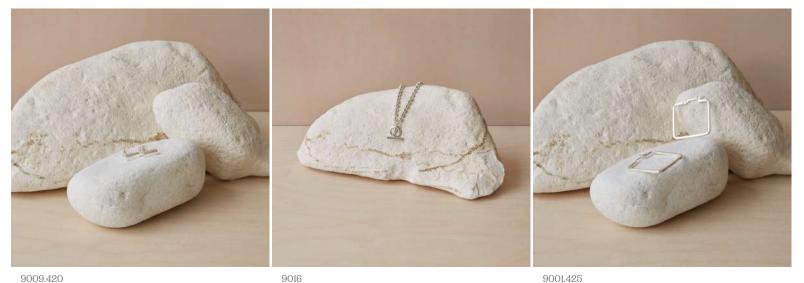

Each piece is made of sterling silver with some gold plated. With simplicity and style at the forefront the jewellery complements the rest of the CHALK range perfectly.

9009.420 Cuboid Stud Earrings | Silver

Ball Necklace

9001.425 Large Square Hoop Earrings | Silver

With statement pieces like chunky rings, hoop earrings, delicate multi-chain bracelets and necklaces our jewellery can be worn alone or with multiple pieces - there is something to suit everyone's tastes.