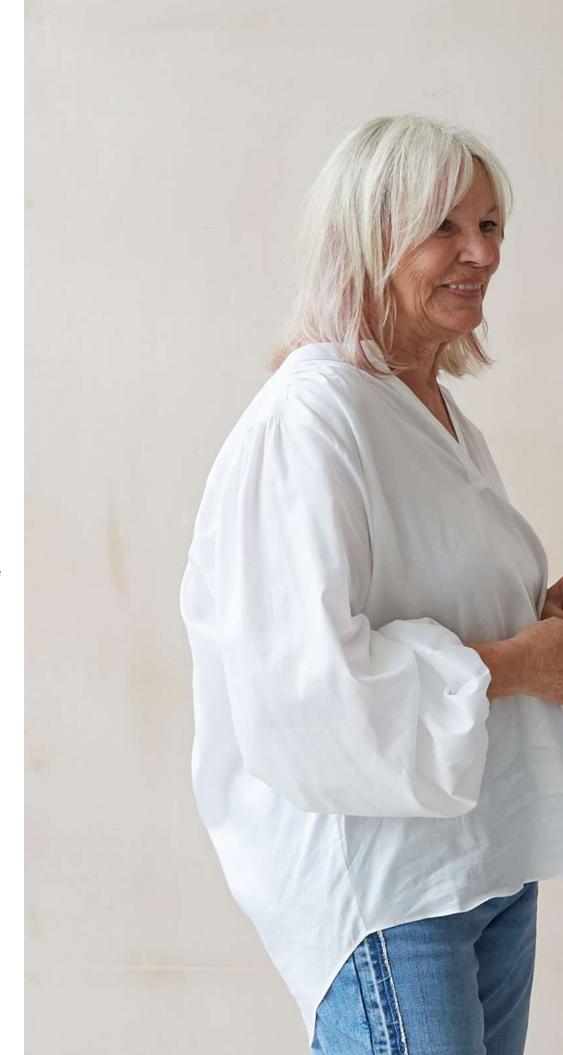

and in the second s

Our range of clothing remains one size and is designed so that it truly does suit everyone. Annie, Michelle and Emma are all wearing the same shape shirt and look amazing!

7033.3301 Deb Shirt | White

## The White Shirt is a staple of any wardrobe and was an obvious choice to add to the range.

CHALK has three styles to choose from;

Sophie has an open neck and collar and a turn-back cuff with a single pleat at the front and back. Made in a medium-weight cotton, this shirt has a little stretch for added comfort.

Deb is a loose-fitting shirt with balloon sleeves and elasticated wrists. A very flattering shape for all sizes. Dobby is the same style made in a light-weight textured fabric with little spot detail perfect for the summer.