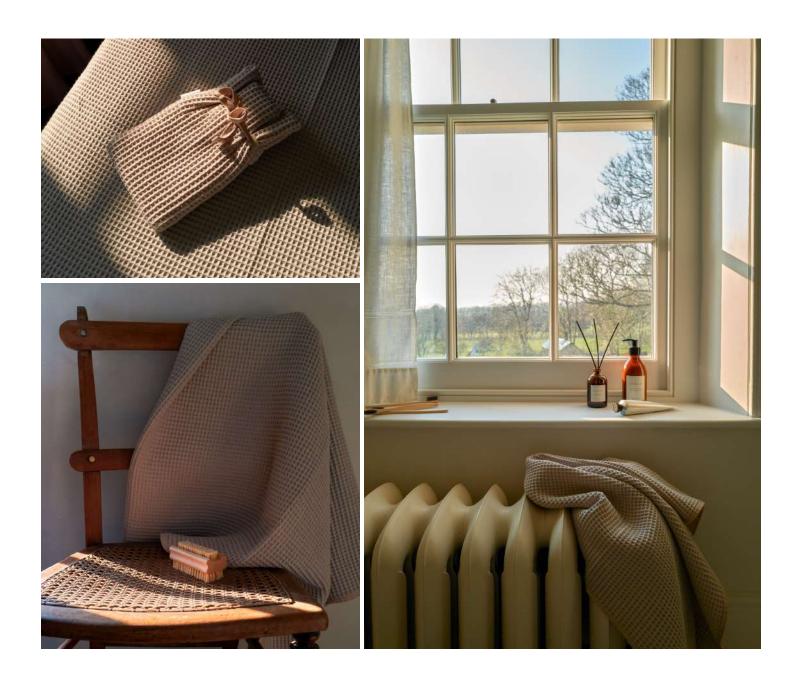

#### 3052

Toothbrush

Amber Jar Candle | Lavender & Geranium | 96g

Amber Glass Hand and Body Lotion | Lavender る Geranium

We love the feel of this fabric and once washed it's even better.

Made in the UK from 100% cotton, the CHALK waffle collection makes you feel like you're at the spa. Wrap up in a robe with a Cotswold lavender-filled wheat wrap or eye mask and drift off...

3051.0902.0 Bailey Hot Water Bottle | Stone

Waffle Towel | Medium | Stone

3047.0902.3

3053.0902.0 Waffle Throw | Stone

7010.03 Amber Glass Diffuser | Lavender  $\delta$  Geranium | 100ml 7005.03 Amber Glass Hand and Body Lotion | Lavender  $\boldsymbol{\eth}$  Geranium