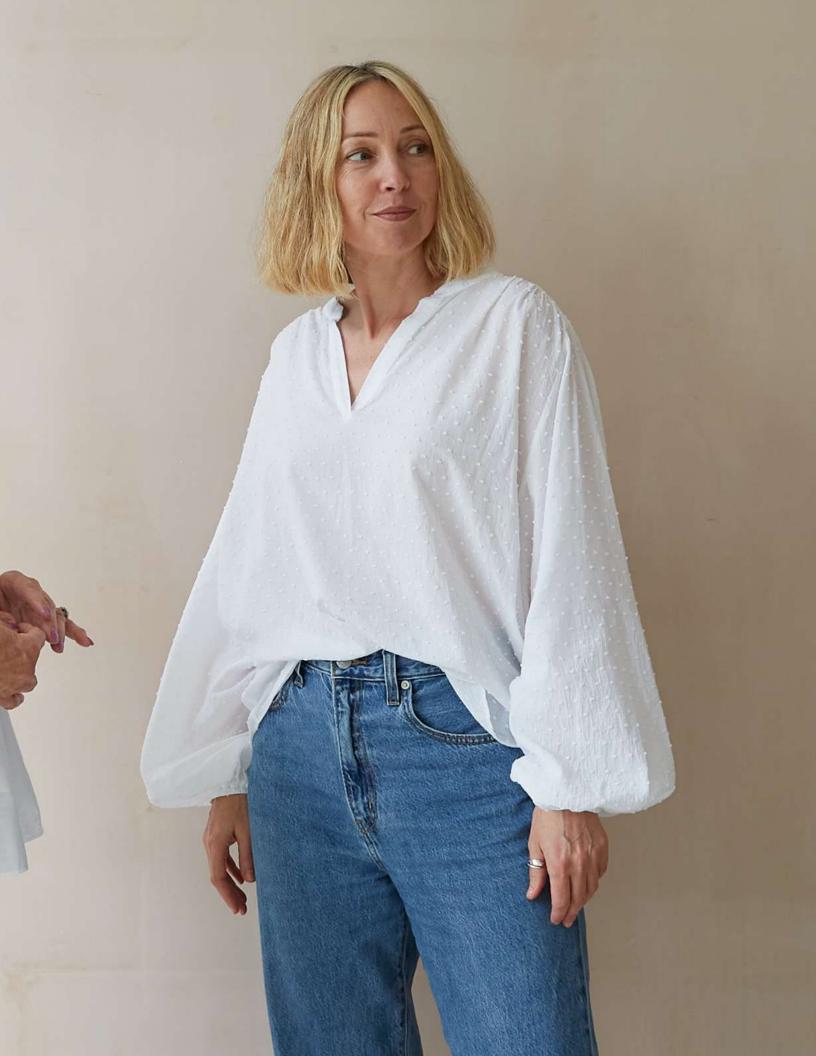

and in the second s

Our range of clothing remains one size and is designed so that it truly does suit everyone. Annie, Michelle and Emma are all wearing the same shape shirt and look amazing!

7033.3301 Deb Shirt | White

## The White Shirt is a staple of any wardrobe and was an obvious choice to add to the range.

CHALK has three styles to choose from;

Sophie has an open neck and collar and a turn-back cuff with a single pleat at the front and back. Made in a medium-weight cotton, this shirt has a little stretch for added comfort.

Deb is a loose-fitting shirt with balloon sleeves and elasticated wrists. A very flattering shape for all sizes. Dobby is the same style made in a light-weight textured fabric with little spot detail perfect for the summer.