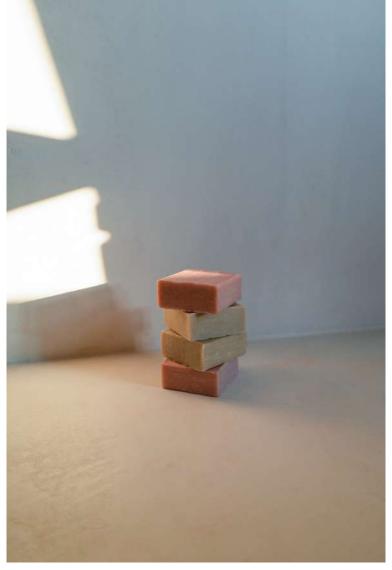

A new addition to the fragrance range is our mighty little soap bar. A great environmentally friendly way to cleanse and wash. Our gentle formula means they are suitable for the face, body, and hair.

Every bar is made from a coconut and vegetable base and subtly scented with perfume oils. Each has a unique cleansing property with added clay powders or bamboo charcoal. We even made its own ceramic soap dish available in pure white and dark grey (which the black soap looks amazing in).

7007.02 Soap Bar∣Fig & Olive

7007.05 Soap Bar | Neroli හි Sweet Orange

6107.3106 Porcelain Soap Dish | Charcoal

6109.3101 Porcelain Vase | White

6108.3101 Porcelain Pot | White

3041.3101 Mug | White

3042.3101 Milk Jug | White

## BATHROOM

7007.02 Soap Bar∣Fig & Olive

7007.05 Soap Bar∣Neroli & Sweet Orange

7007.01 Soap Bar | Black Pomegranate

7014.03 Amber Glass Hand and Body Wash | Lavender & Geranium

3047.0902.3 Waffle Towel | Medium | Stone