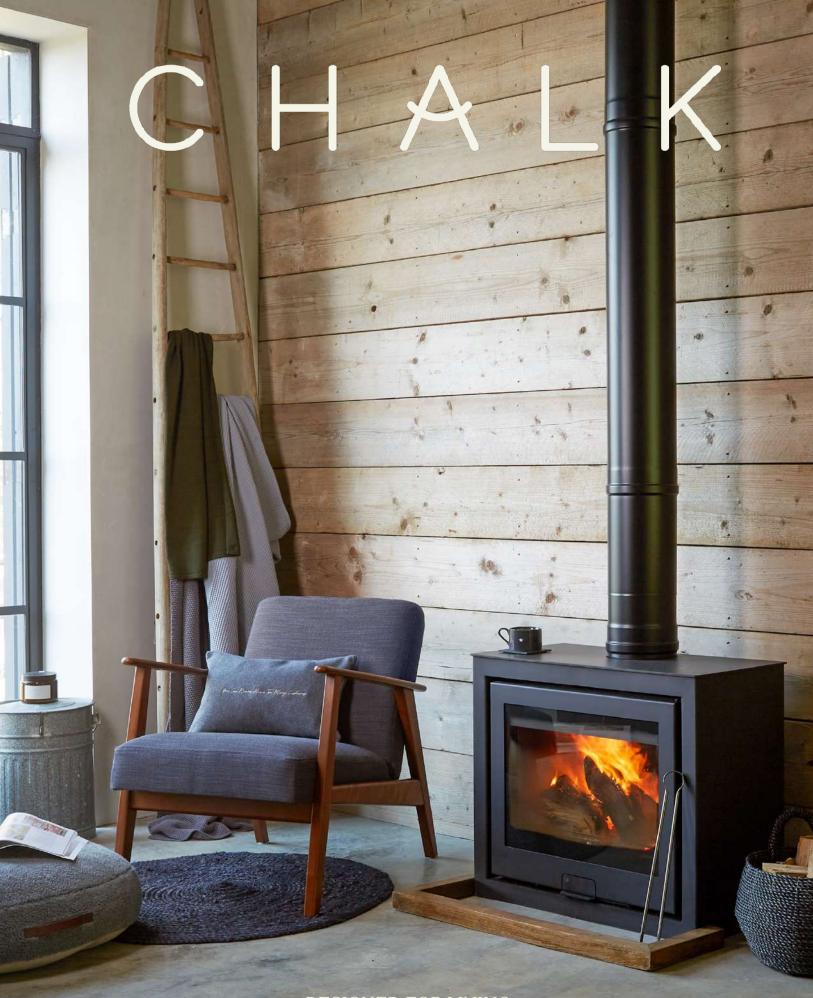

DESIGNED FOR LIVING

CS.

# Our aim at CHALK is to design and make clothing and homewares that evoke comfort and timeless style.

A single piece of clothing can be worn in many ways – a change of shoes can restyle an outfit from comfy stay-at-home loungewear to a smart-casual vibe. It's the same with interiors, cushions and throws can be moved around the home to create a cosy corner or relaxed atmosphere in the bedroom.

When the chillier months are approaching it's time to light the fire, keep a basket of logs close to hand and pull up a chair.

When the sky is grey add an injection of colour with a new cushion. Choose a rich fabric like velvet or faux fur in jewel tones, this will stand out against a muted background. Now all you need is a cup of coffee and it's time to relax.