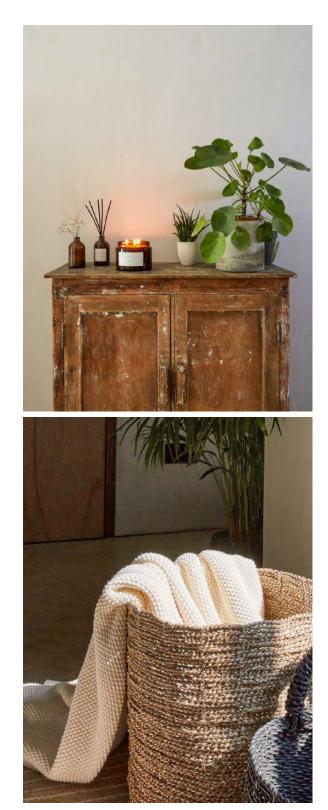

#### Neutral Tones

Neutrals are an effortless way to dress any room and create the ultimate dreamy look.

Our homeware range is made up of beautiful, complementary fabrics and textures. Soft sherpa made in Yorkshire, lush velvets, amazing faux furs, 100% cotton waffle and linen-look fabrics means there is something to take you through every season.

1064.3613 Monkton Recycled Rectangle Rug | Cream

7028.2130 Long Cushion | Cream Sherpa

6008.2130 Floor Cushion | Cream Sherpa 3039.2506 Doris Cushion | Fur | Charcoal

6008.2130 Giant Round Cushion | Grey Sherpa

3016.2222 Suzy Scarf | Light Stone

6002.1140 Cushion | Velvet | Moss Green | Square

1066 Raffia Basket | Black

1067 Seagrass Basket | Natural

6005.0913 Cotton Knit Blanket | Cream

6108.3101 Porcelain Pot | White