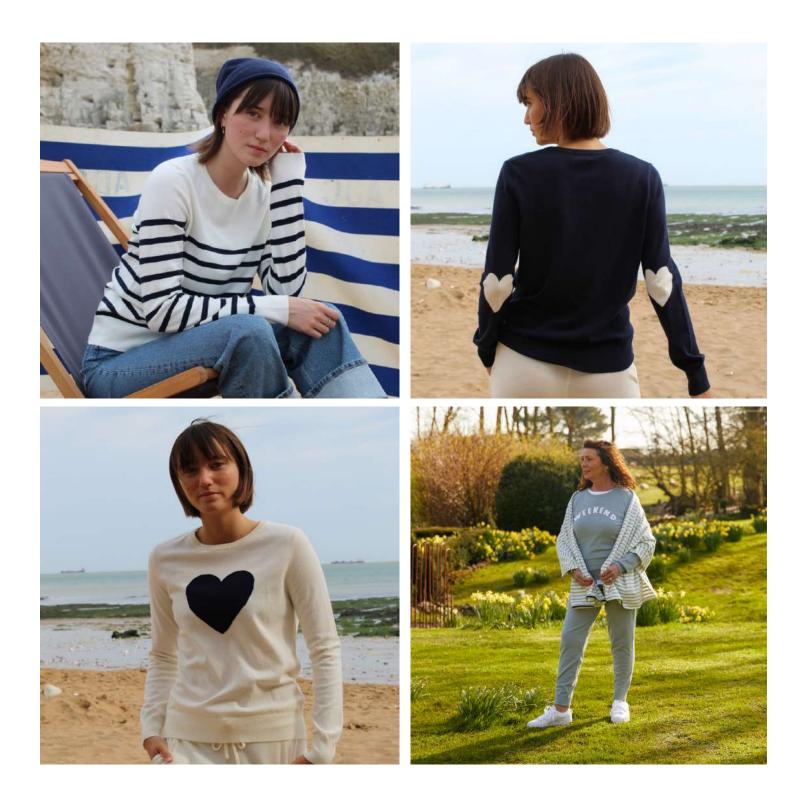

#### **Cool Cottons**

Vicki is the jumper that really does suit everyone, no matter your shape, size or age! Made from 100% cotton means it's also great for any season – the perfect allrounder.

1106.0903.0 Vicki Jumper | Navy

VIO

Not everyone likes an oversized jumper, that's why we've designed a fitted sweater that works with both a relaxed jogger and a smarter wide leg trouser. Mix and match through the range to create different looks. We use the same yarn in most of our knitwear because of its quality and super soft feel. Mix and match through the range to create different looks.