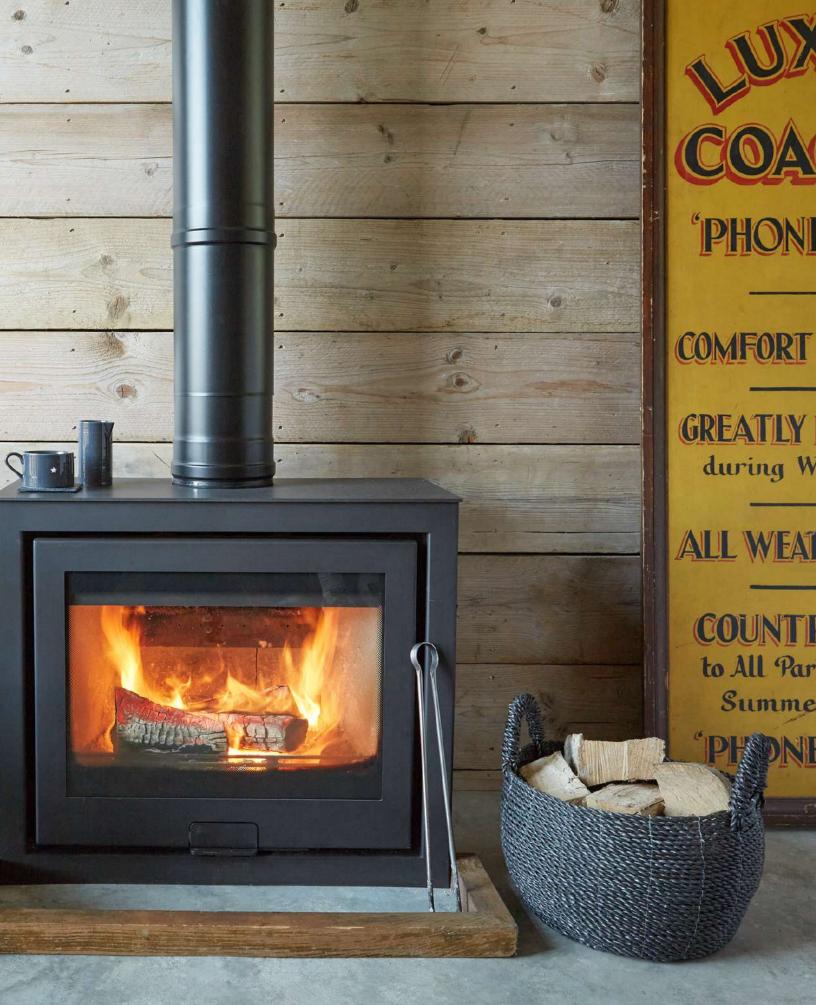

When the chillier months are approaching it's time to light the fire, keep a basket of logs close to hand and pull up a chair.

When the sky is grey add an injection of colour with a new cushion. Choose a rich fabric like velvet or faux fur in jewel tones, this will stand out against a muted background. Now all you need is a cup of coffee and it's time to relax.