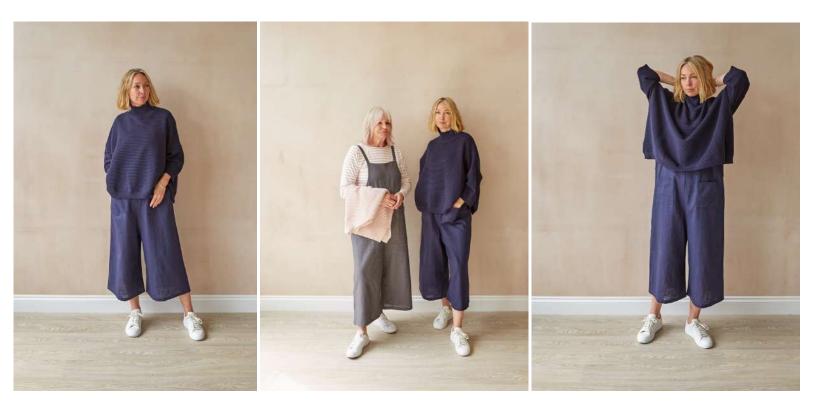

VIO

Not everyone likes an oversized jumper, that's why we've designed a fitted sweater that works with both a relaxed jogger and a smarter wide leg trouser. Mix and match through the range to create different looks. We use the same yarn in most of our knitwear because of its quality and super soft feel. Mix and match through the range to create different looks.

1049.2231 Joy Jumper | Ice Blue

A

7027.3028.1 Cashmere Blend Lounge Sock | Off White

3041.3106 Mug | Charcoal 1058.3422.0 Chloe Jumper | Stone 7042.2202.0 Janis Trouser | Stone 7036.2110 Purse | Grey Sherpa Annie looks stunning here wearing our Chloe jumper and Janis wide leg pants.