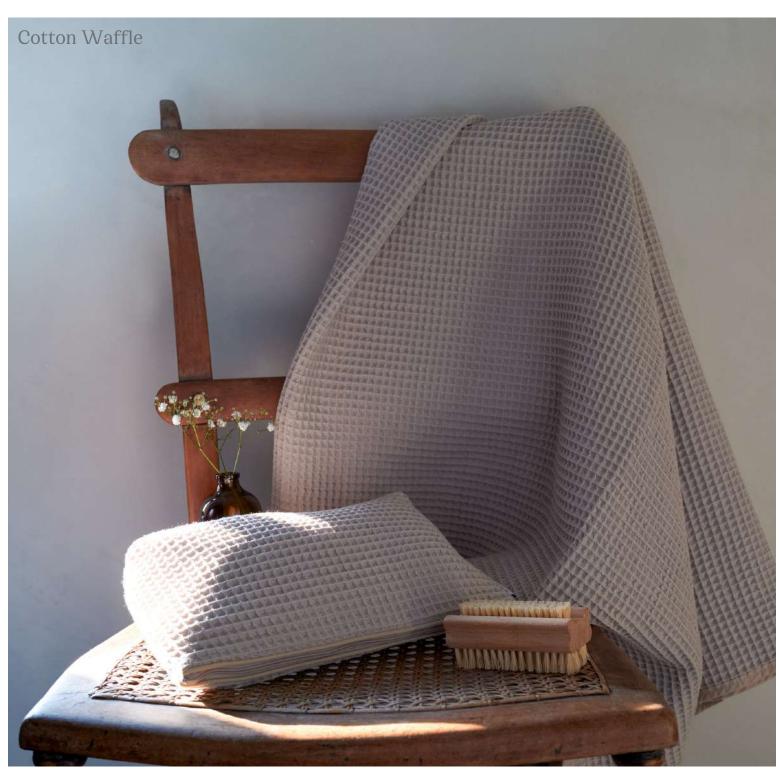

#### Neutral Tones

Neutrals are an effortless way to dress any room and create the ultimate dreamy look.

Our homeware range is made up of beautiful, complementary fabrics and textures. Soft sherpa made in Yorkshire, lush velvets, amazing faux furs, 100% cotton waffle and linen-look fabrics means there is something to take you through every season.

6000.1134 Cushion | Velvet | Lawn | Oblong

6002.1128 Cushion | Velvet | Cream | Square

6002.1129 Cushion | Velvet | Dusky Pink | Square

1222222

Cotton Knit Blanket | Charcoal

BEDROOM

8058.0902.0 Waffle Throw | Stone

3051.0902.0 Bailey Hot Water Bottle | Stone

Waffle Towel | Medium | Stone

3047.0902.3

3053.0902.0 Waffle Throw | Stone

7010.03 Amber Glass Diffuser | Lavender  $\delta$  Geranium | 100ml 7005.03 Amber Glass Hand and Body Lotion | Lavender  $\boldsymbol{\eth}$  Geranium