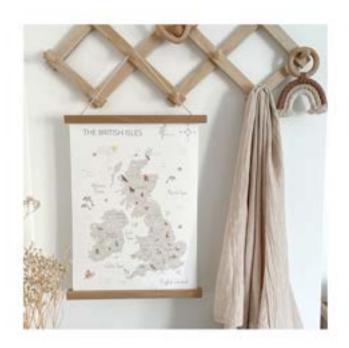

## FINE ART PRINTS

BRITISH ISLES PRINT

Dimensions: 29.7 x 42 cm (A3)

ANIMAL ALPHABET PRINT

Dimensions: 29.7 x 42 cm (A3) & A2

'FEELINGS' FINE ART PRINT Dimensions: 29.7 x 42 cm (A3)

WORLD MAP FINE ART PRINT