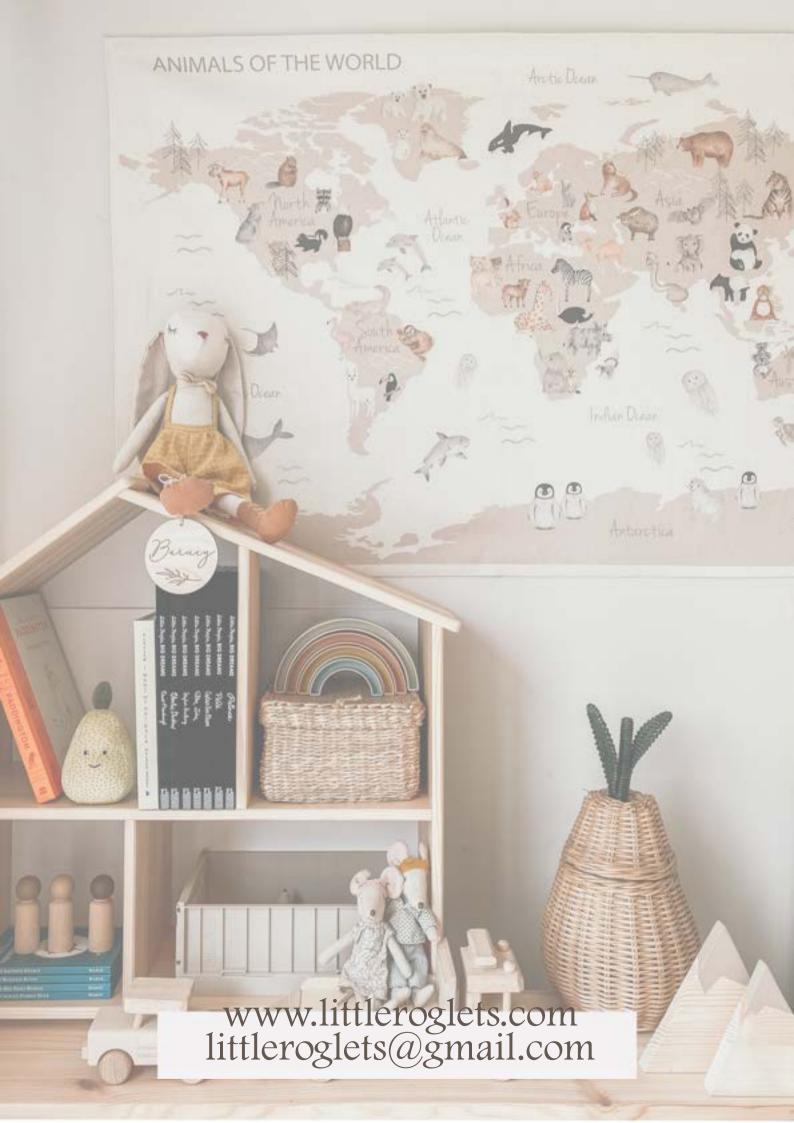

Come with a 100% cotton drawstring bag

Dimensions: 10.5 x 14.8 cm (A6)

XL WORLD MAP WALL HANGING
100% cotton canvas wall hanging
Dimensions: 70 x 100 cm