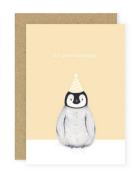

#### GREETINGS CARDS ~ BEST SELLERS

A6 in size, envelopes included Textured card and blank inside

NEW HOME LRNH1

NEW BABY CARD LREM

BABY SHOWER LRBS01

PENGUIN BIRTHDAY
LRPEN

WELCOME TO THE WORLD SAFARI

WELCOME TO
THE WORLD WOODLAND
LRWOOD