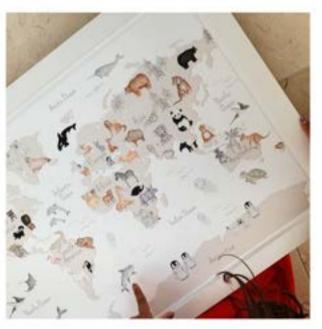

## FINE ART PRINTS

BRITISH ISLES PRINT

Dimensions: 29.7 x 42 cm (A3)

ANIMAL ALPHABET PRINT

Dimensions: 29.7 x 42 cm (A3) & A2

'FEELINGS' FINE ART PRINT Dimensions: 29.7 x 42 cm (A3)

WORLD MAP FINE ART PRINT

Dimensions: 42 x 59.4 cm (A2)