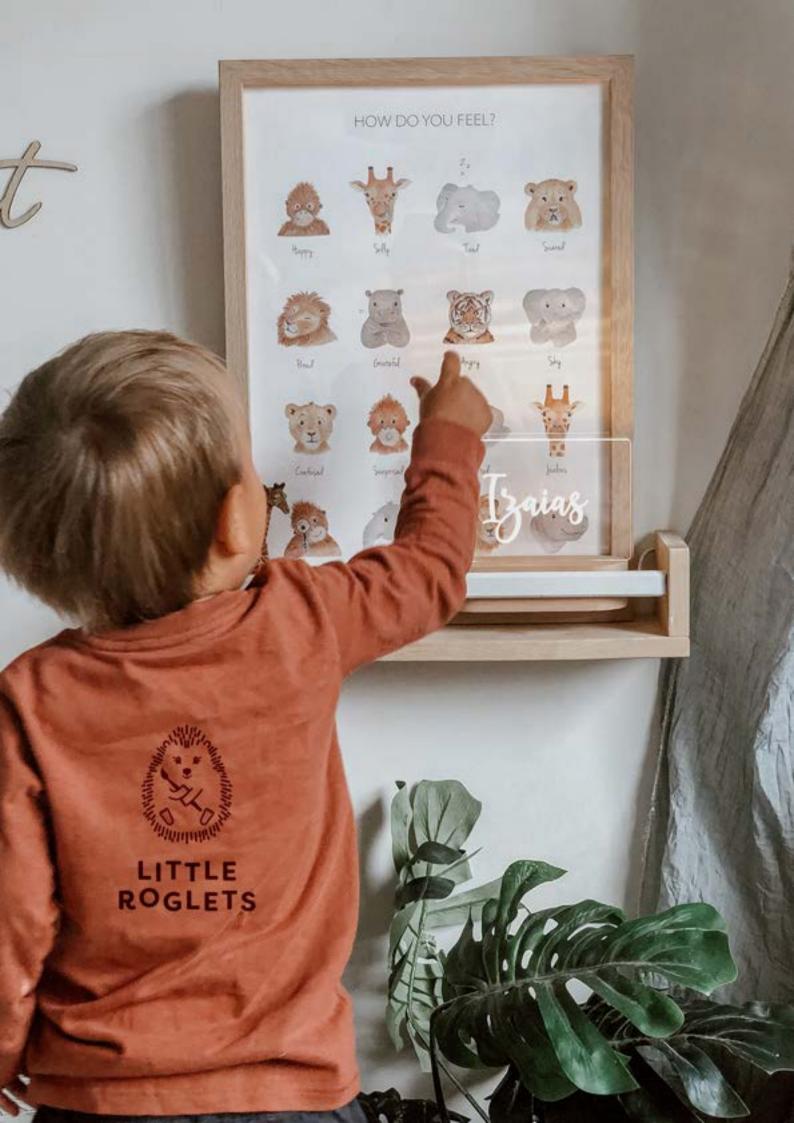

## FINE ART PRINTS

BRITISH ISLES PRINT

Dimensions: 29.7 x 42 cm (A3)

ANIMAL ALPHABET PRINT

Dimensions: 29.7 x 42 cm (A3) & A2

'FEELINGS' FINE ART PRINT Dimensions: 29.7 x 42 cm (A3)

WORLD MAP FINE ART PRINT