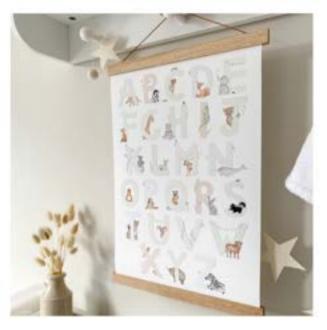

## FINE ART PRINTS

BRITISH ISLES PRINT

Dimensions: 29.7 x 42 cm (A3)

ANIMAL ALPHABET PRINT

Dimensions: 29.7 x 42 cm (A3) & A2

'FEELINGS' FINE ART PRINT Dimensions: 29.7 x 42 cm (A3)

WORLD MAP FINE ART PRINT