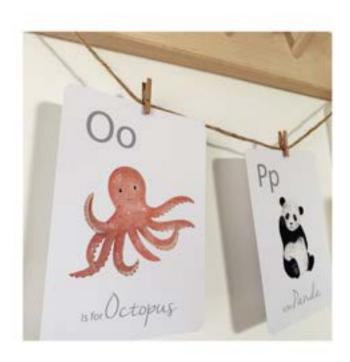

## **GIFTS**

NUMBER FLASHCARDS

Come with a 100% cotton drawstring bag

Dimensions: 10.5 x 14.8 cm (A6)

MILESTONE CARD SET (25 cards)
Come in a kraft, eco friendly gift box
Dimensions: 10.5 x 14.8 cm (A6)

ALPHABET FLASHCARDS