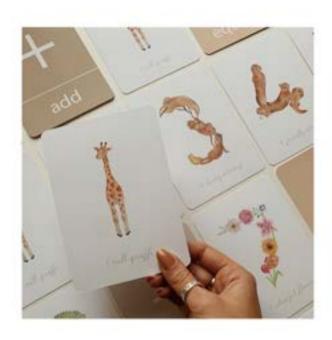

## **GIFTS**

NUMBER FLASHCARDS

Come with a 100% cotton drawstring bag

Dimensions: 10.5 x 14.8 cm (A6)

MILESTONE CARD SET (25 cards)
Come in a kraft, eco friendly gift box
Dimensions: 10.5 x 14.8 cm (A6)

ALPHABET FLASHCARDS

Come with a 100% cotton drawstring bag

Dimensions: 10.5 x 14.8 cm (A6)

XL WORLD MAP WALL HANGING
100% cotton canvas wall hanging
Dimensions: 70 x 100 cm