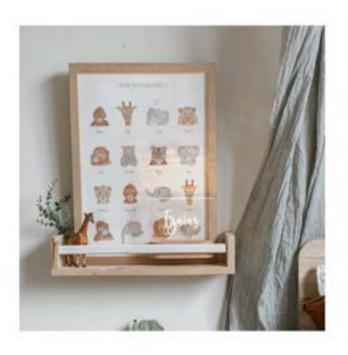

## FINE ART PRINTS

BRITISH ISLES PRINT

Dimensions: 29.7 x 42 cm (A3)

ANIMAL ALPHABET PRINT

Dimensions: 29.7 x 42 cm (A3) & A2

'FEELINGS' FINE ART PRINT Dimensions: 29.7 x 42 cm (A3)

WORLD MAP FINE ART PRINT