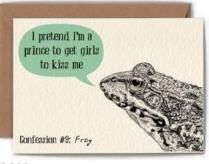

### ROMANCE

I pretend I'm a prince to get girls to kiss me

Confession #9: Frog