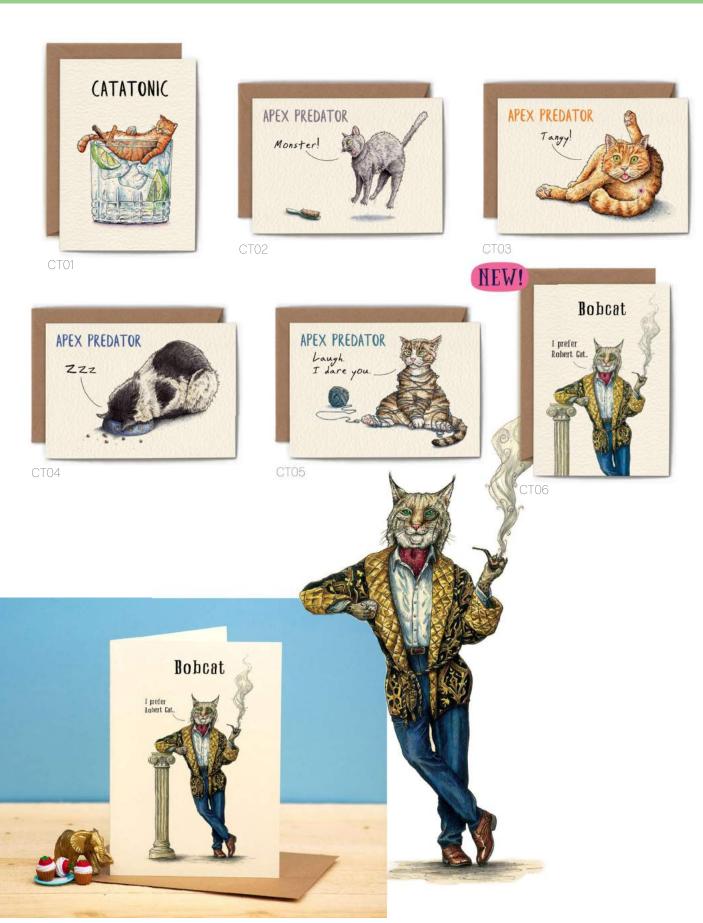

| 30                                    |
| N.E.                        | <b>\$</b><br>3. Catalogue not edible. |

E: info@bewilderbeest.co.uk | T: 07742895283 | W: bewilderbeest.co.uk

# GREETING CARDS

All cards are blank inside (unless folded inside out).

Printed on 300gsm Fedrigoni Tintoretto Crema FSC certified board.

Cards measure 5 x 7 inches (127mm x 178mm).

#### Printed down the road from where we walk the dog.



### OCCASION















NB01



W02











# OCCASIONS

























# OCCASIONS





Why be the most loving child when you can be the funniest?

BOS

R10



ABSOLUTE LAD



FD01

FD02

ED03







FD04

FD05

MD01







MD03

MD04

# **EVERYDAY**



# **EVERYDAY**













WB04 WB02 WB03









WB08 WB07

# DOGS VS CATS



# DOGS VS CATS



### ROMANCE



















I pretend I'm a prince to get girls to kiss me

Confession #9: Frog

# CREATURE CONFESSIONS







C







CC04 CC05 CC06







CC09 CC09







1 CC

# SEASONAL



### This is a load of baubles!













"MERRY CHIMPMAS!!"







# The Twelve Days of Christmas





# **NOTECARDS**

Printed on 350gsm Fedrigoni Tintoretto Gesso cardstock.

10 premium antique white envelopes included.

Presented in a premium vivid blue box with a gold foiled lid.















E: info@bewilderbeest.co.uk | T: 07742895283 | W: bewilderbeest.co.uk





# COASTERS

Cork-backed quality coasters with a matte finish.

Coasters measure 100mm x 100mm



# **CALENDARS**







A4 size (210mm x 297mm) calendars. A3 when unfolded.

Daft and notable days are included inside each c