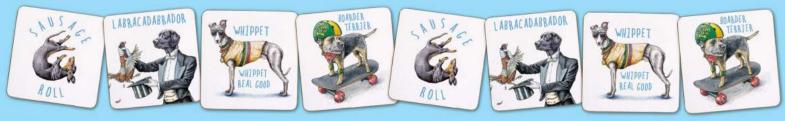

# COASTERS

Cork-backed quality coasters with a matte finish.

Coasters measure 100mm x 100mm