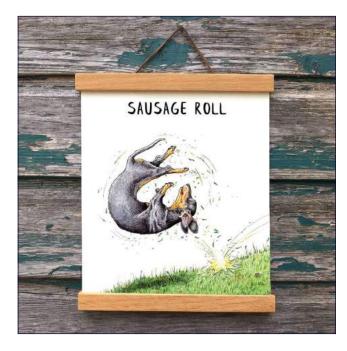

# GREETING CARDS

All cards are blank inside (unless folded inside out).

Printed on 300gsm Fedrigoni Tintoretto Crema FSC certified board.

Cards measure 5 x 7 inches (127mm x 178mm).

#### Printed down the road from where we walk the dog.