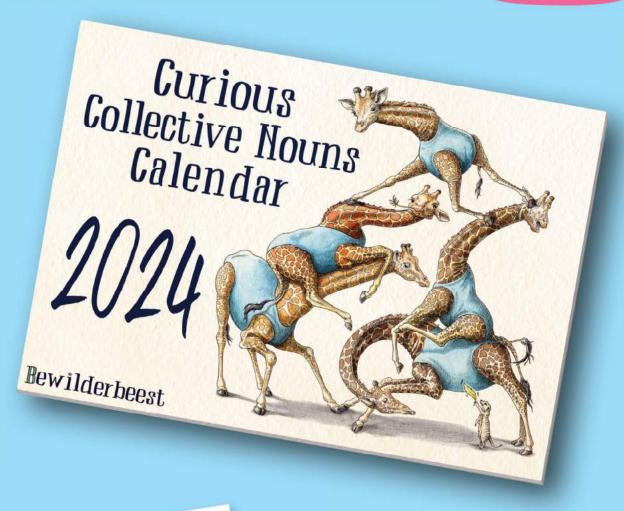

# Curious Collective Nouns

# **CALENDARS**

A4 size (210mm x 297mm) calendars. A3 when unfolded.

Hole for hanging hook.

Daft and notable days are included inside each calendar.

Cover is printed on 350gsm Fedrigoni Tintoretto cardstock.