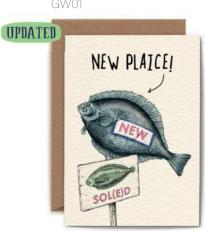

# GREETING CARDS

All cards are blank inside (unless folded inside out).

Printed on 300gsm Fedrigoni Tintoretto Crema FSC certified board.

Cards measure 5 x 7 inches (127mm x 178mm).