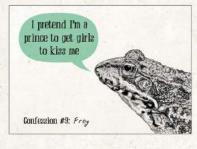

### ROMANCE

I pretend I'm a prince to get girls to kiss me

Confession #9: Frog