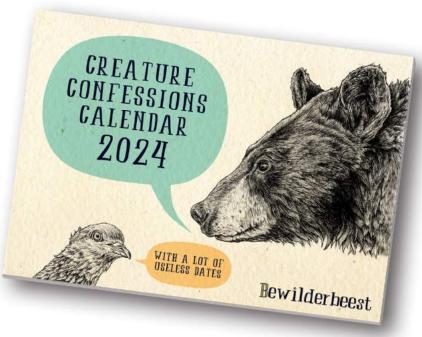

# **CALENDARS**

A4 size (210mm x 297mm) calendars. A3 when unfolded.

Daft and notable days are included inside each calendar. Hole for hanging hook.

Cover is printed on 350gsm Fedrigoni Tintoretto cardstock.

# **CALENDARS**

A4 size (210mm x 297mm) calendars. A3 when unfolded.

Hole for hanging hook.

Daft and notable days are included inside each calendar.

Cover is printed on 350gsm Fedrigoni Tintoretto cardstock.