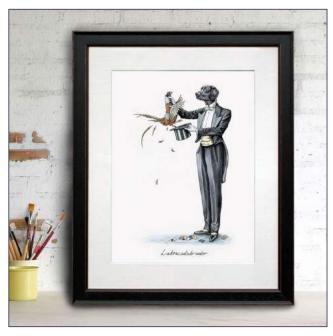

# GICLÉE PRINTS

Fine art giclée prints on Hahnemühle German Etching paper. Variety of limited edition and open edition prints available.

Supplied with certificate of authenticity, and wrapped in a cellophane sleeve with protective backing board.

All prints are sized to fit standard size frames.

Please contact us for our current list of available prints and prices: info@bewilderbeest.co.uk

A small selection of the prints available:

LP41

# LIMITED EDITION - GICLÉE

These prints are 12" x 16"

LP25

LP14

LP0

12" x 16'

I P03

These prints are 12" x 12"