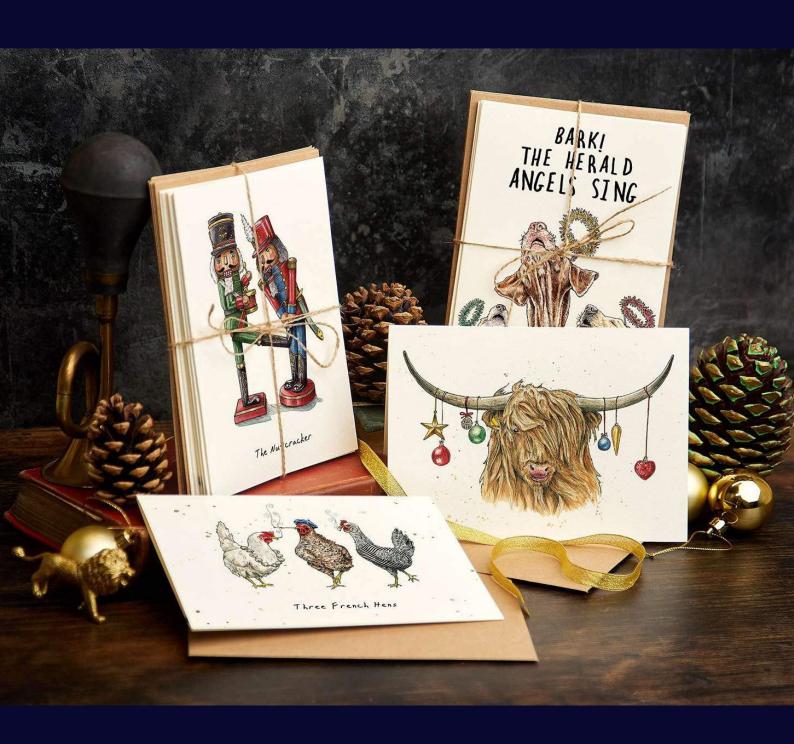

CARDS

All cards are blank inside (unless folded inside out).

Printed on 300gsm Fedrigoni Tintoretto Crema FSC certified board.

Cards measure 5 x 7 inches (127mm x 178mm).

#### Printed down the road from where we walk the dog.



### OCCASION















NB01



W02











# OCCASIONS

























# OCCASIONS





Why be the most loving child when you can be the funniest?

BOS

R10



ABSOLUTE LAD



FD01

FD02

ED03







FD04

FD05

MD01







MD03

MD04

# **EVERYDAY**



# **EVERYDAY**













WB04 WB02 WB03









WB08 WB07

# DOGS VS CATS



# DOGS VS CATS



### ROMANCE



















I pretend I'm a prince to get girls to kiss me

Confession #9: Frog

# CREATURE CONFESSIONS







C







CC04 CC05 CC06







CC09 CC09







1 CC

# SEASONAL



### This is a load of baubles!













"MERRY CHIMPMAS!!"







# The Twelve Days of Christmas





# **NOTECARDS**

Printed on 350gsm Fedrigoni Tintoretto Gesso cardstock.

10 premium antique white envelopes included.

Presented in a premium vivid blue box with a gold foiled lid.















E: info@bewilderbeest.co.uk | T: 07742895283 | W: bewilderbeest.co.uk





# COASTERS

Cork-backed quality coasters with a matte finish.

Coasters measure 100mm x 100mm



# **CALENDARS**







A4 size (210mm x 297mm) calendars. A3 when unfolded.

Daft and notable days are included inside each calendar. Hole for hanging hook.

Cover is printed on 350gsm Fedrigoni Tintoretto cardstock.



# Curious Collective Nouns



























# **CALENDARS**





A4 size (210mm x 297mm) cale