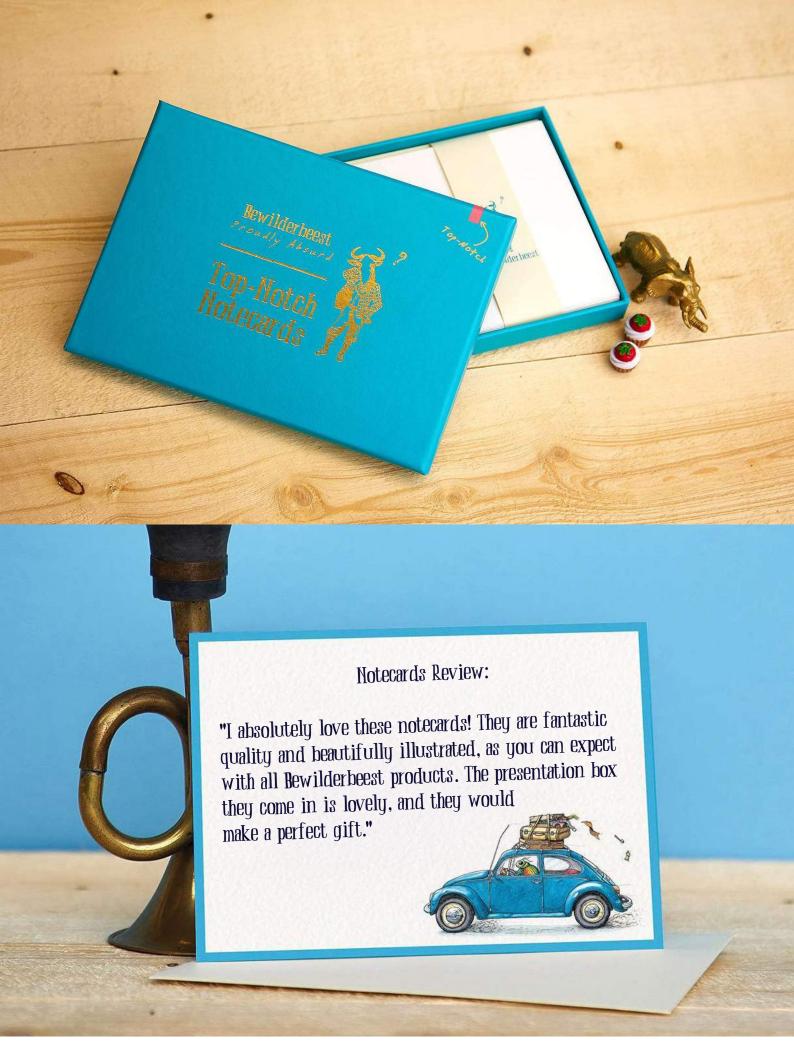

# **NOTECARDS**

Printed on 350gsm Fedrigoni Tintoretto Gesso cardstock.

10 premium antique white envelopes included.

Presented in a premium vivid blue box with a gold foiled lid.

E: info@bewilderbeest.co.uk | T: 07742895283 | W: bewilderbeest.co.uk