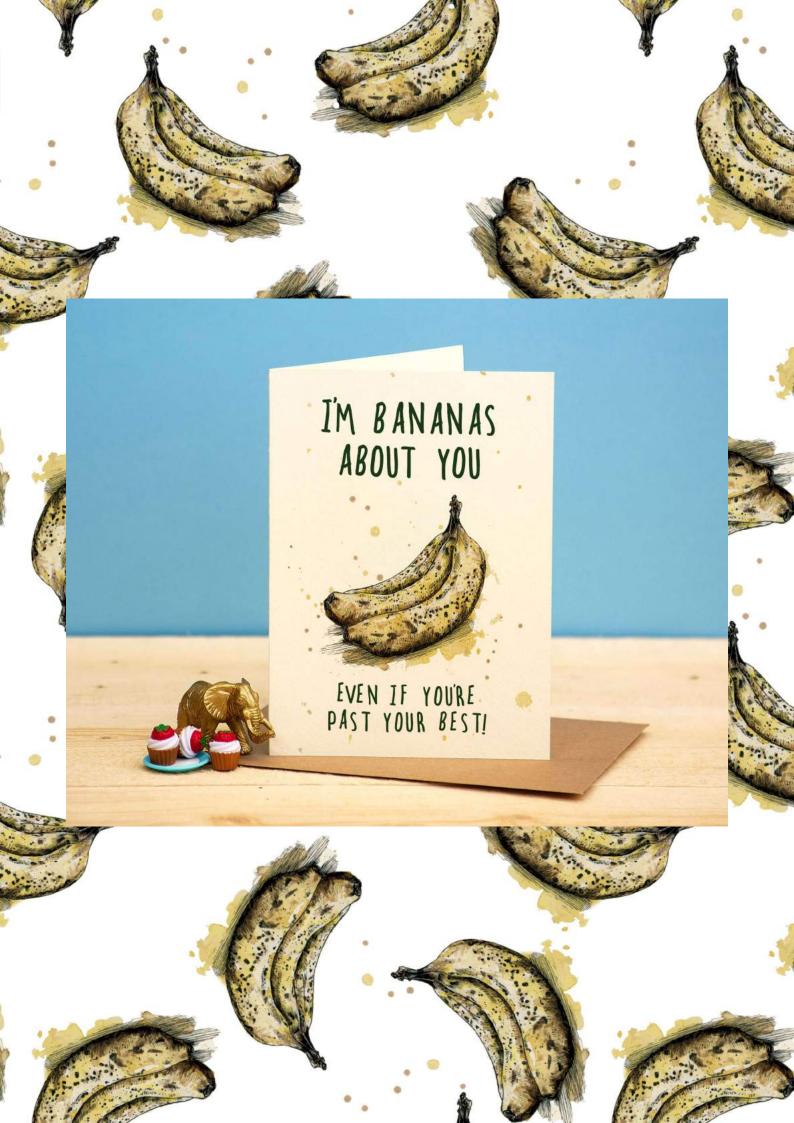

# GREETING CARDS

All cards are blank inside (unless folded inside out).

Printed on 300gsm Fedrigoni Tintoretto Crema FSC certified board.

Cards measure 5 x 7 inches (127mm x 178mm).