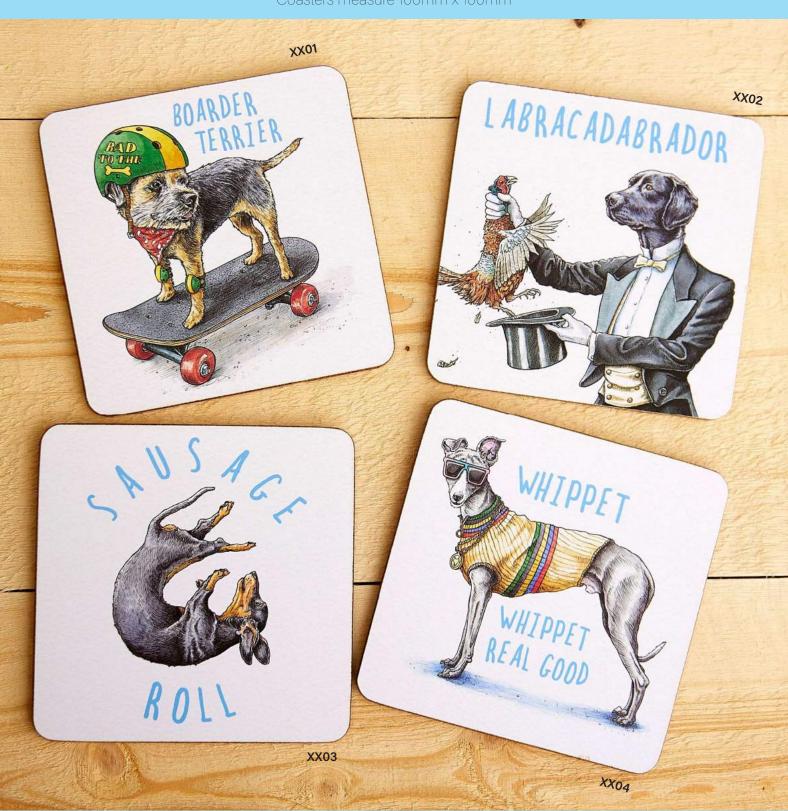

# COASTERS

Cork-backed quality coasters with a matte finish.

Coasters measure 100mm x 100mm