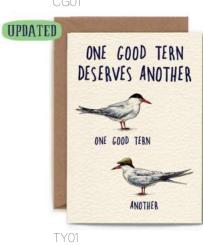

# GREETING CARDS

All cards are blank inside (unless folded inside out).

Printed on 300gsm Fedrigoni Tintoretto Crema FSC certified board.

Cards measure 5 x 7 inches (127mm x 178mm).