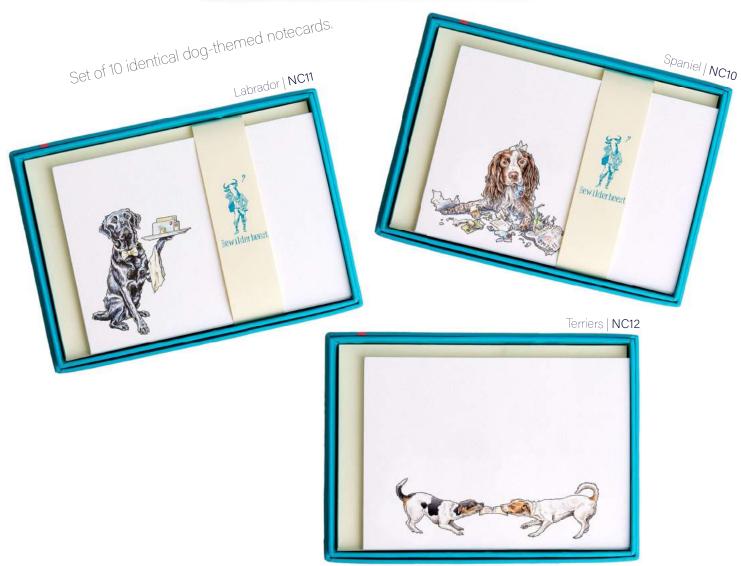

# **NOTECARDS**

Printed on 350gsm Fedrigoni Tintoretto Gesso cardstock.

10 premium antique white envelopes included.

Presented in a premium vivid blue box with a gold foiled lid.

E: info@bewilderbeest.co.uk | T: 07742895283 | W: bewilderbeest.co.uk