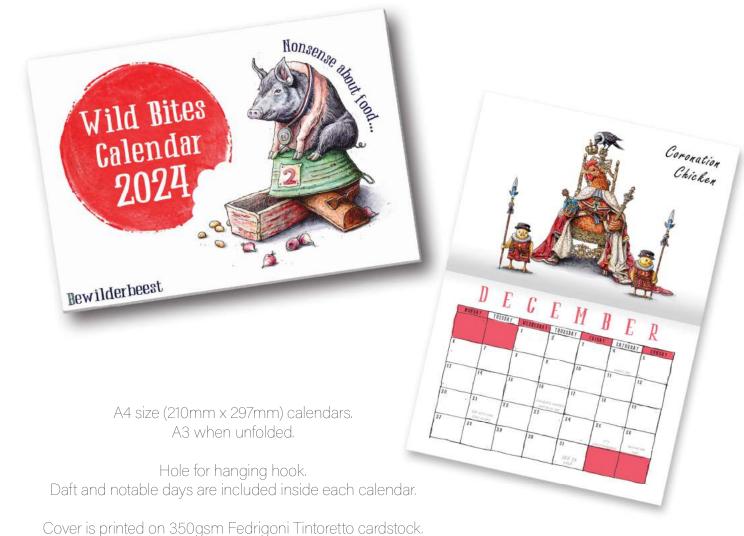

# **CALENDARS**

A4 size (210mm x 297mm) calendars. A3 when unfolded.

Daft and notable days are included inside each calendar. Hole for hanging hook.

Cover is printed on 350gsm Fedrigoni Tintoretto cardstock.

# **CALENDARS**

A4 size (210mm x 297mm) calendars. A3 when unfolded.

Hole for hanging hook.

Daft and notable days are included inside each calendar.

Cover is printed on 350gsm Fedrigoni Tintoretto cardstock.