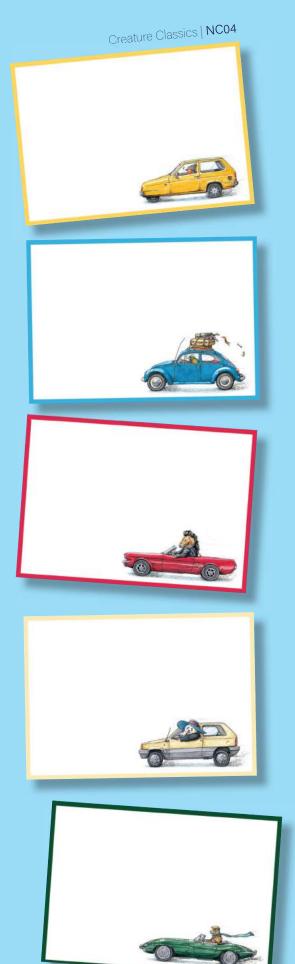

# **NOTECARDS**

Printed on 350gsm Fedrigoni Tintoretto Gesso cardstock.

10 premium antique white envelopes included.

Presented in a premium vivid blue box with a gold foiled lid.

E: info@bewilderbeest.co.uk | T: 07742895283 | W: bewilderbeest.co.uk