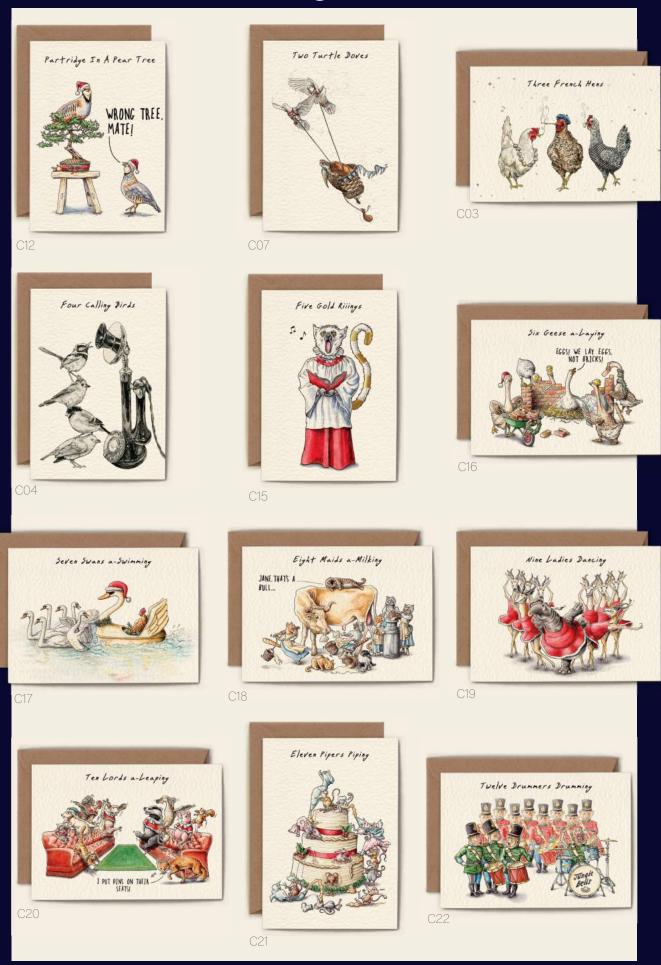

rema FSC certified board.

Cards measure 5 x 7 inches (127mm x 178mm).

#### Printed down the road from where we walk the dog.



### OCCASION















NB01



W02











# OCCASIONS

























# OCCASIONS





Why be the most loving child when you can be the funniest?

BOS

R10



ABSOLUTE LAD



FD01

FD02

ED03







FD04

FD05

MD01







MD03

MD04

# **EVERYDAY**



# **EVERYDAY**













WB04 WB02 WB03









WB08 WB07

# DOGS VS CATS



# DOGS VS CATS



### ROMANCE



















I pretend I'm a prince to get girls to kiss me

Confession #9: Frog

# CREATURE CONFESSIONS







C







CC04 CC05 CC06







CC09 CC09







1 CC

# SEASONAL



### This is a load of baubles!













"MERRY CHIMPMAS!!"







# The Twelve Days of Christmas





# **NOTECARDS**

Printed on 350gsm Fedrigoni Tintoretto Gesso cardstock.

10 premium antique white envelopes included.

Presented in a premium vivid blue box with a gold foiled lid.















E: info@bewilderbeest.co.uk | T: 07742895283 | W: bewilderbeest.co.uk





# COASTERS

Cork-backed quality coasters with a matte finish.

Coasters measure 100mm x 100mm



# **CALENDARS**







A4 size (210mm x 297mm) calendars. A3 when unfolded.

Daft and notable days are included inside each calendar. Hole for hanging hook.

Cover is printed on 350gsm Fedrigoni Tintoretto cardstock.



# Curious Collective Nouns



























# **CALENDARS**





A4 size (210mm x 297mm) calendars. A3 when unfolded.

Hole for hanging hook.

Daft and notable days are included inside each calenda