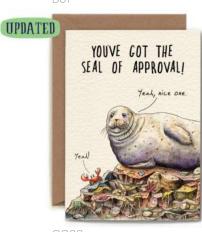

# GREETING CARDS

All cards are blank inside (unless folded inside out).

Printed on 300gsm Fedrigoni Tintoretto Crema FSC certified board.

Cards measure 5 x 7 inches (127mm x 178mm).