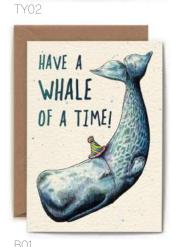

# GREETING CARDS

All cards are blank inside (unless folded inside out).

Printed on 300gsm Fedrigoni Tintoretto Crema FSC certified board.

Cards measure 5 x 7 inches (127mm x 178mm).