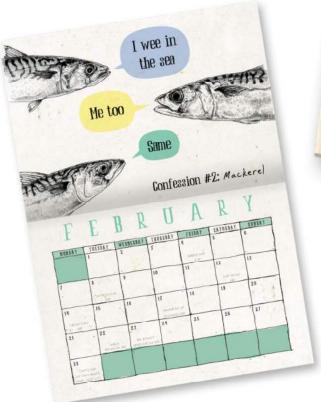

# **CALENDARS**

A4 size (210mm x 297mm) calendars. A3 when unfolded.

Daft and notable days are included inside each calendar. Hole for hanging hook.

Cover is printed on 350gsm Fedrigoni Tintoretto cardstock.

# **CALENDARS**

A4 size (210mm x 297mm) calendars. A3 when unfolded.

Hole for hanging hook.

Daft and notable days are included inside each calendar.

Cover is printed on 350gsm Fedrigoni Tintoretto cardstock.