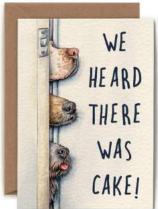

# GREETING CARDS

All cards are blank inside (unless folded inside out).

Printed on 300gsm Fedrigoni Tintoretto Crema FSC certified board.

Cards measure 5 x 7 inches (127mm x 178mm).