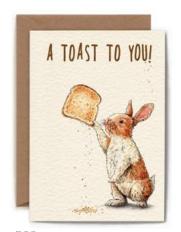

# GREETING CARDS

All cards are blank inside (unless folded inside out).

Printed on 300gsm Fedrigoni Tintoretto Crema FSC certified board.

Cards measure 5 x 7 inches (127mm x 178mm).