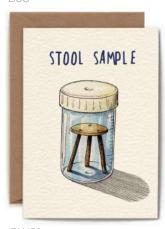

| 20-23                                 |
| -?- PUDDING BREAK           | 24                                    |
| -?- PRINTS                  | 25 - 28                               |
| -?- HOMEWARES & US ORDERING | 29                                    |
| -?- TERMS                   | 30                                    |
| N.E.                        | <b>\$</b><br>3. Catalogue not edible. |

E: info@bewilderbeest.co.uk | T: 07742895283 | W: bewilderbeest.co.uk

# GREETING CARDS

All cards are blank inside (unless folded inside out).

Printed on 300gsm Fedrigoni Tintoretto Crema FSC certified board.

Cards measure 5 x 7 inches (127mm x 178mm).

#### Printed down the road from where we walk the dog.



### OCCASION















NB01



W02











# OCCASIONS

























# OCCASIONS





Why be the most loving child when you can be the funniest?

BOS

R10



ABSOLUTE LAD



FD01

FD02

ED03







FD04

FD05

MD01







MD03

MD04

# **EVERYDAY**



# **EVERYDAY**













WB04 WB02 WB03









WB08 WB07

# DOGS VS CATS



# DOGS VS CATS



### ROMANCE



















I pretend I'm a prince to get girls to kiss me

Confession #9: Frog

# CREATURE CONFESSIONS







C







CC04 CC05 CC06







CC09 CC09







1 CC

# SEASONAL



### This is a load of baubles!













"MERRY CHIMPMAS!!"







# The Twelve Days of Christmas





# **NOTECARDS**

Printed on 350gsm Fedrigoni Tintoretto Gesso cardstock.

10 premium antique white envelopes included.

Presented in a premium vivid blue box with a gold foiled lid.















E: