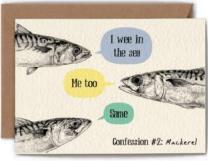

ilderbeest.co.uk | T: 07742895283 | W: bewilderbeest.co.uk

# GREETING CARDS

All cards are blank inside (unless folded inside out).

Printed on 300gsm Fedrigoni Tintoretto Crema FSC certified board.

Cards measure 5 x 7 inches (127mm x 178mm).

#### Printed down the road from where we walk the dog.



### OCCASION















NB01



W02











# OCCASIONS

























# OCCASIONS





Why be the most loving child when you can be the funniest?

BOS

R10



ABSOLUTE LAD



FD01

FD02

ED03







FD04

FD05

MD01







MD03

MD04

# **EVERYDAY**



# **EVERYDAY**













WB04 WB02 WB03









WB08 WB07

# DOGS VS CATS



# DOGS VS CATS



### ROMANCE



















I pretend I'm a prince to get girls to kiss me

Confession #9: Frog

# CREATURE CONFESSIONS







C







CC04 CC05 CC06







CC09 CC09







1 CC

# SEASONAL



### This is a load of baubles!













"MERRY CHIMPMAS!!"







# The Twelve Days of Christmas





# **NOTECARDS**

Printed on 350gsm Fedrigoni Tintoretto Gesso cardstock.

10 premium antique white envelopes included.

Presented in a premium vivid blue box with a gold foiled lid.















E: info@bewilderbeest.co.uk | T: 07742895283 | W: bewilderbeest.co.uk





# COASTERS

Cork-backed quality coasters with a matte finish.

Coasters measure 100mm x 100mm



# **CALENDARS**







A4 size (210mm x 297mm) calendars. A3 when unfolded.

Daft and notable days are included inside each calendar. Hole for hanging hook.

Cover is printed on 350gsm Fedrigoni Tintoretto cardstock.



# Curious Collective Nouns