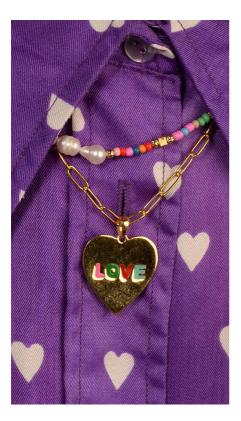

PEARL AND RAINBOW BEAD NECKLACE NEC0337 RAINBOW ENAMEL LOVE HEART NECKLACE NEC0355 SET OF 4 - GOLD HEART BURST CRYSTAL ADJUSTABLE RINGS RIN0089

GOLD 'LOVE IS ALL' MULTI GEM PENDANT NEC036] · RAINBOW FACET DOUBLE LINK CHAIN BRACELET BRA0332 · LARGE CHUNKY RAINBOW HOOPS EAR0695 · FACET GLASS TEAR DROP -PACK OF 5 RINGS RIN0050