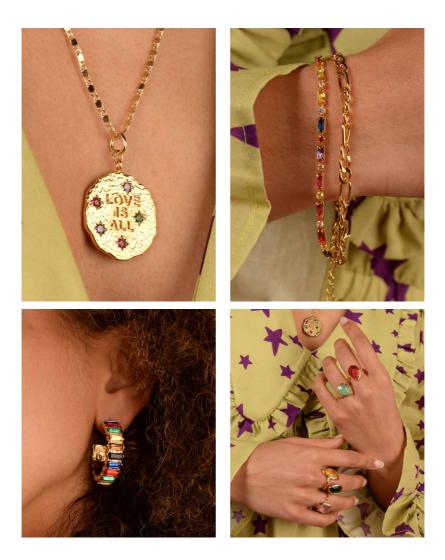

PEARL AND RAINBOW BEAD NECKLACE NEC0337 RAINBOW ENAMEL LOVE HEART NECKLACE NEC0355 SET OF 4 - GOLD HEART BURST CRYSTAL ADJUSTABLE RINGS RIN0089

GOLD 'LOVE IS ALL' MULTI GEM PENDANT NEC036] · RAINBOW FACET DOUBLE LINK CHAIN BRACELET BRA0332 · LARGE CHUNKY RAINBOW HOOPS EAR0695 · FACET GLASS TEAR DROP -PACK OF 5 RINGS RIN0050