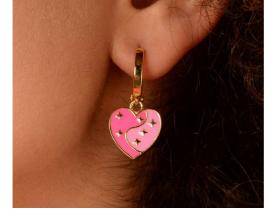

## PINK & RED BEADED CHERRY DROPS EAR0710 EYE HEART ENAMEL NECKLACES: PACK OF 2 NEC0349

RED STRAWBERRY BEADED DROPS EAR0713

GOLD STAR PINK ENAMEL HEART HUGGIES EAR0679

PINK ENAMEL HEART STAR RING RIN0093