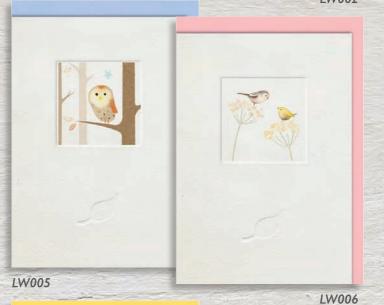

Cards are sized 105 x 150mm. Envelope size 162 x 114mm square. Each card has a fresh coloured envelope for a POP! of colour, a debossed window area, and our trademark delicately debossed leaf.

email: hello@gingerbetty.co.uk • TEL: 01706 557285