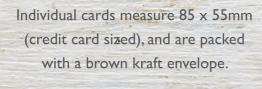

## Little CARDS that say so much ...

add your own message to the back of these lovely little keepsakes...

Individual cards measure 85 x 55mm (credit card sized), and are packed with a brown kraft envelope.