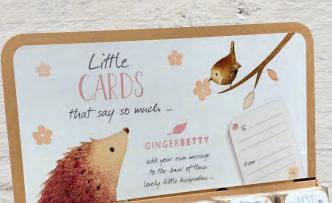

## Little CARDS that say so much ...

add your own message to the back of these lovely little keepsakes...

Individual cards measure 85 x 55mm (credit card sized), and are packed with a brown kraft envelope.