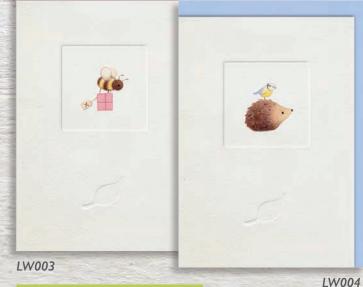

Cards are sized 105 x 150mm. Envelope size 162 x 114mm square. Each card has a fresh coloured envelope for a POP! of colour, a debossed window area, and our trademark delicately debossed leaf.

email: hello@gingerbetty.co.uk • TEL: 01706 557285