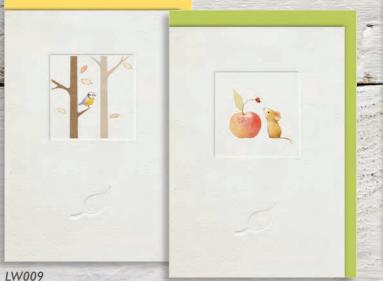

Cards are sized 105 x 150mm. Envelope size 162 x 114mm square. Each card has a fresh coloured envelope for a POP! of colour, a debossed window area, and our trademark delicately debossed leaf.

email: hello@gingerbetty.co.uk • TEL: 01706 557285