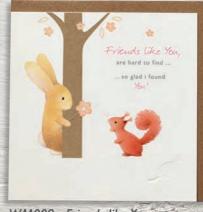

Sunshine! Cards measure 150 x 150mm and come with high quality white envelope

SOL005 - Popped up to say

SOL006 - Blooming Lovely

WM007 - Happy Birthday

WM008 - Lets Celebrate

WM009 - Friends like You

SOL007 - Very Berry Birthday

SOL008 - Nutty You

SOL009 - Rabbit & Butterfly

WM010 - Loveliest of Birthdays

WM011 - Love You

WM012 - Sprinkled with Love

SOL010 - Mice & Mushroom

SOLOII - Bee-utiful Birthday

SOL012 - Owl & Ladybird