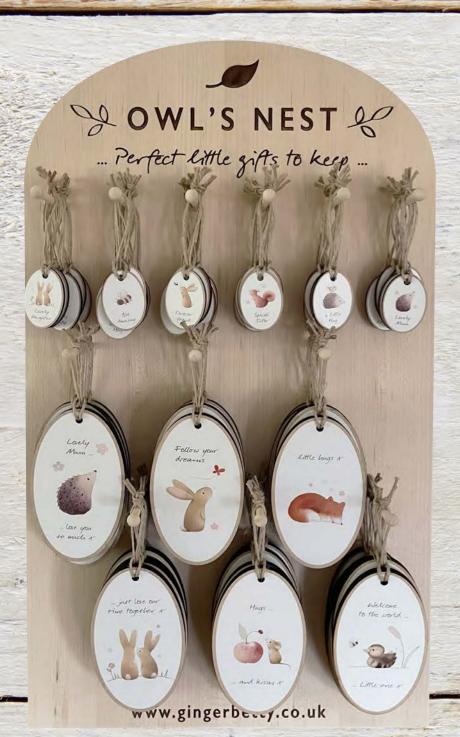

OWL075 - New baby TWINS

The sweetest new baby.

OWL060 - HUGS

OWL064 - MAM

**OWL076 - NEW GRANDPARENTS** 

OWL077 - COUSIN... birthday

"Cards that feel as

OWL'S NEST ... Plagues can also be supplied on this CDU.

A perfect little gift...

Lovely oval keepsake plaques featuring Owl's Nest illustrations which perfectly complement our cards.

**FREE STAND** when ordered complete

**Wooden Plaques CDU:** 

Fully loaded with 108 wooden plaques (3 each of 12 large plaques + 6 each of 12 small plaques).

Small plaques measure 5cm x 3.5cm. Larger plaques measure 13cm x 7.5cm.

Display ordered fully loaded only

These are printed in the UK on MDF - a biodegradable product made from recycled wood shavings from sustainably sourced FSC wood.