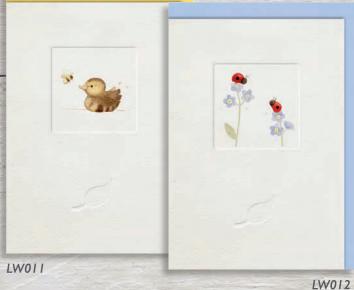

# OWL'S NEST Delicately illustrated ranges with real sentiment...

These designs feature a delicately debossed leaf, and are sized 145mm square. Envelope size 155mm square. Each card has a brown kraft fleck envelope.