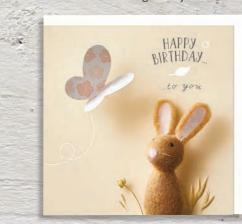

WM004 - Here's a present

WM005 - Lovely Friends

WM006 - True Friends

SOL004 - Lovely Lady

SUNSHINE ON LEAF...

... a beautiful contemporary collection, capturing the warmth of the Countryside, with a little touch of

Sunshine! Cards measure 150 x 150mm and come with high quality white envelope

SOL005 - Popped up to say

SOL006 - Blooming Lovely

WM007 - Happy Birthday

WM008 - Lets Celebrate

WM009 - Friends like You

SOL007 - Very Berry Birthday