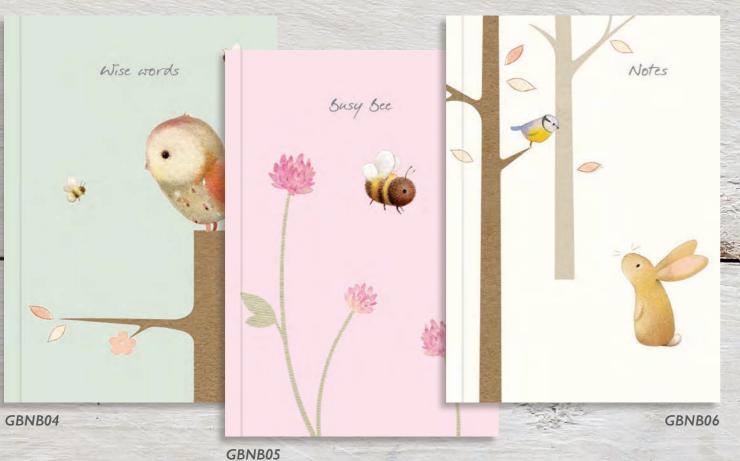

### AG Notebooks ...

High quality and beautifully finished - each notebook measures 148 x 105mm, and contains 96 ruled pages.

Thoughts and dreams .. GBNB07

GINGERBETTY

GBNB08

GBNB02

www.gingerbetty.co.uk