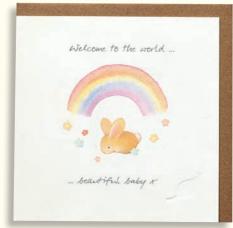

## NEW Collection ...



... Introducing our brand NEW beautiful collection of Saby designs. Cards measure 150 x 150mm and come with high quality kraft brown envelope



A special little girl's Christening

BB001 - A New Baby Girl

BB004 - Girl's Christening



BB002 - A New Baby Boy



BB003 - Welcome Little One



BB005 - Boy's Christening



BB006 - New Granddaughter



BB007 - New Grandson





Our Baby Betty collection is a lovely combination of beautifully debossed and hand finished designs, offering a selection of 'baby themed' captions.



BB009 - Godson Christening



BB010 - Goddaughter Christening



BB011 - Baby Shower



BB012 - Grandson's First Birthday



BB013 - Granddaughter's First Birthday



BB014 - Happy Birthday Little Lady



BB015 - Happy Birthday Little Man



BB016 - Welcome to the World



www.gingerbetty.co.uk

### AG Notebooks ...

High quality and beautifully finished - each notebook measures 148 x 105mm, and contains 96 ruled pages.





Thoughts and dreams .. GBNB07



GINGERBETTY

GBNB08

GBNB02



www.gingerbetty.co.uk

## Notebooks CDU...

Our lovely little AG notebooks can also be supplied in this purpose made CDU.

CDU is supplied made up and 'Ready to go'.

Refill packs of notebooks are supplied in 6's

... supplied complete with 54 notebooks

# OWL'S NEST Delicately illustrated ranges with real sentiment...

These designs feature a delicately debossed leaf, and are sized 145mm square. Envelope size 155mm square. Each card has a brown kraft fleck envelope.



OWL001 - Hey! Happy Birthday

OWL004 - Birthday Hugs

OWL007 - A new adv