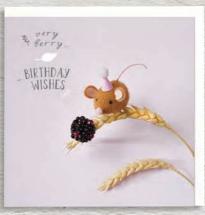

Sunshine! Cards measure 150 x 150mm and come with high quality white envelope

SOL005 - Popped up to say

SOL006 - Blooming Lovely

WM007 - Happy Birthday

WM008 - Lets Celebrate

WM009 - Friends like You

SOL007 - Very Berry Birthday