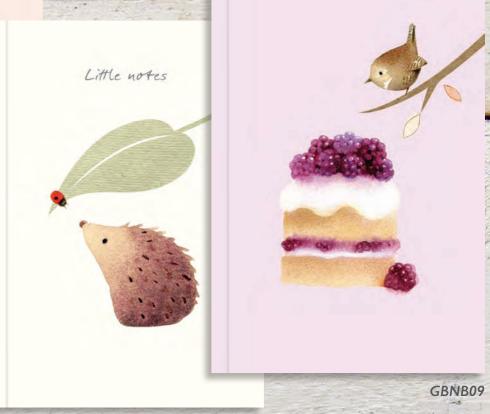

### AG Notebooks ...

High quality and beautifully finished - each notebook measures 148 x 105mm, and contains 96 ruled pages.

Thoughts and dreams .. GBNB07

GINGERBETTY

GBNB08

GBNB02

www.gingerbetty.co.uk