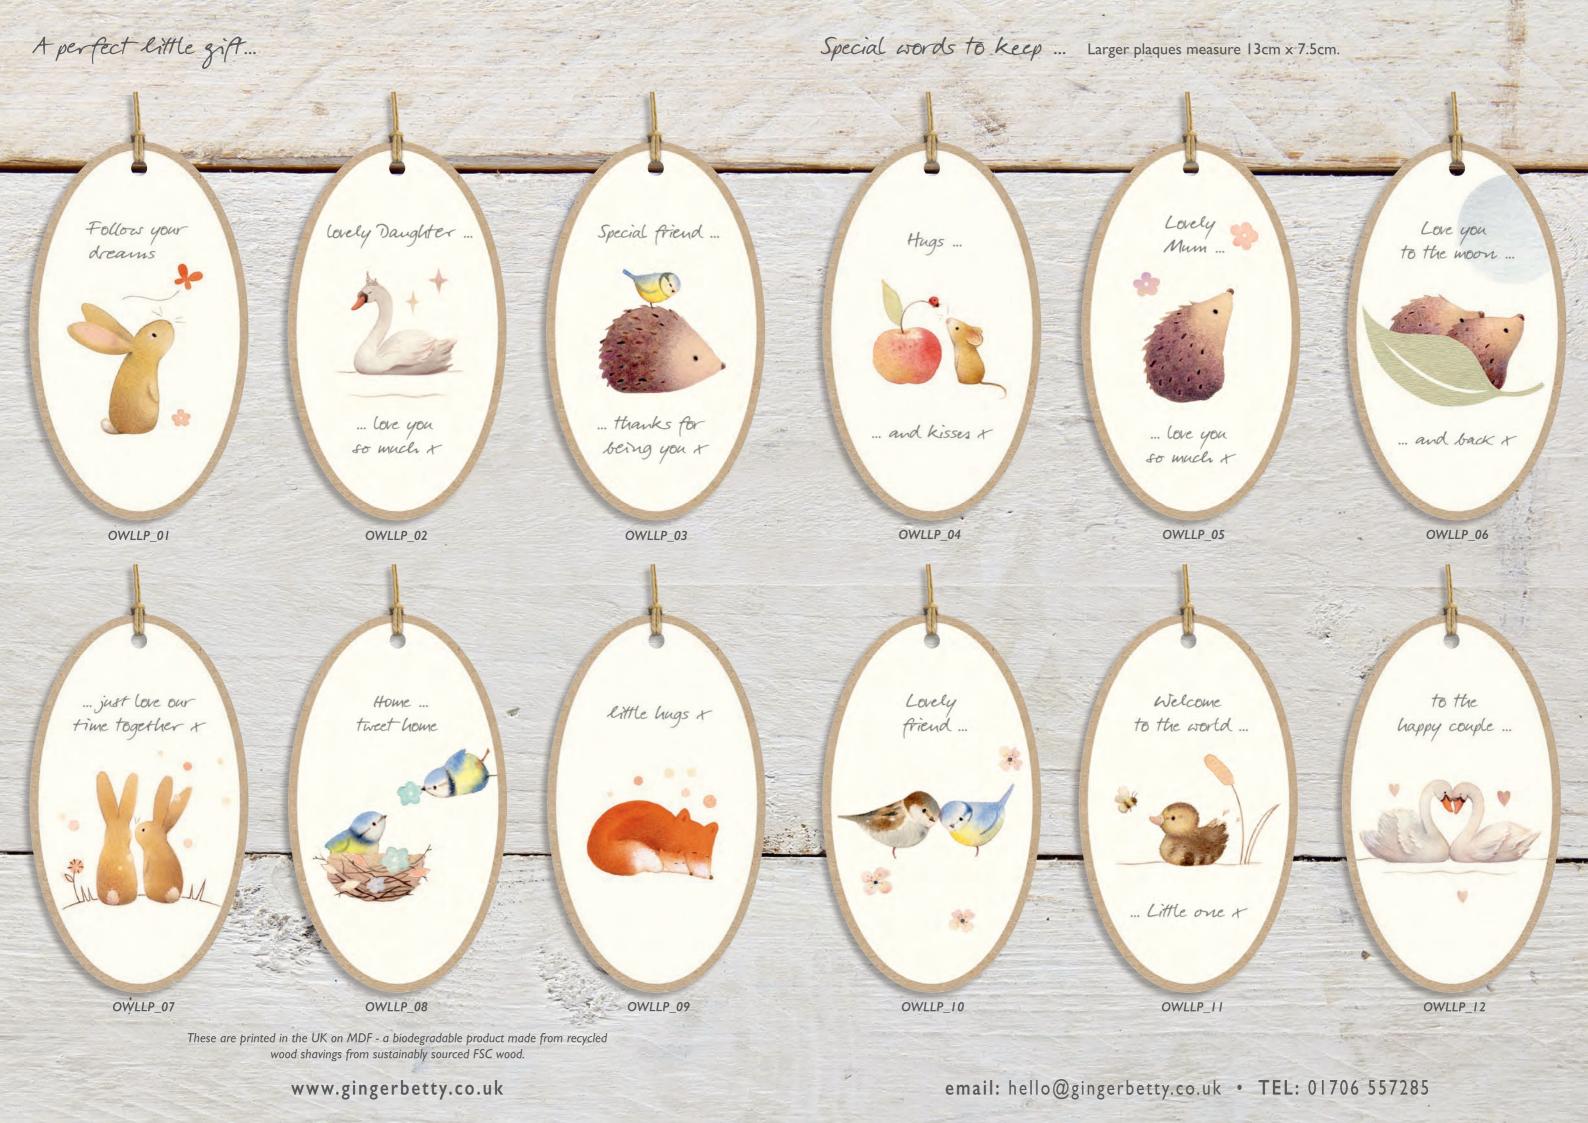

A perfect little gift...

Lovely oval keepsake plaques featuring Owl's Nest illustrations which perfectly complement our cards.

**FREE STAND** when ordered complete

**Wooden Plaques CDU:** 

Fully loaded with 108 wooden plaques (3 each of 12 large plaques + 6 each of 12 small plaques).

Small plaques measure 5cm x 3.5cm. Larger plaques measure 13cm x 7.5cm.

Display ordered fully loaded only

These are printed in the UK on MDF - a biodegradable product made from recycled wood shavings from sustainably sourced FSC wood.