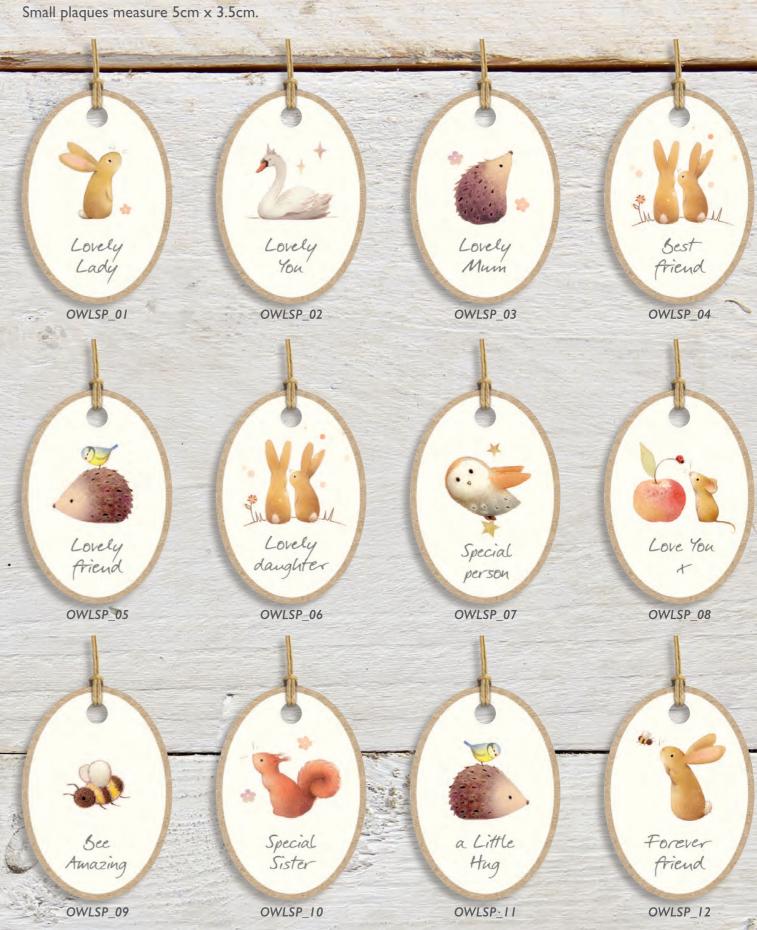

Small plaques measure 5cm x 3.5cm. Larger plaques measure 13cm x 7.5cm.

Display ordered fully loaded only

These are printed in the UK on MDF - a biodegradable product made from recycled wood shavings from sustainably sourced FSC wood.