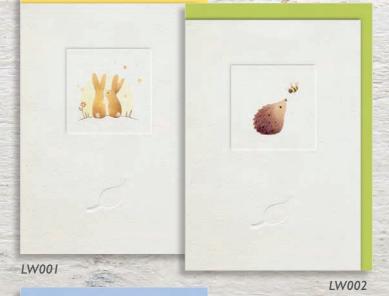

... .. with your fun and loving ways . 🤾 ... You really are a 🕟

SUPERSTAR ... you light up every day X

KS 028



email: hello@gingerbetty.co.uk • TEL: 01706 557285

www.gingerbetty.co.uk

KS 014









KS 033









Little CARDS CDU ... supplied complete with 240 little cards



Our lovely little keepsakes can also be supplied in this purpose made 20 pocket CDU.

CDU is supplied made up and 'Ready to go' with 240 little cards - £125.00



Refill packs of keepsake cards are supplied in 6's

www.gingerbetty.co.uk



Brand New range... featuring cute little debossed windows... for an open send!

Cards are sized 105 x 150mm. Envelope size 162 x 114mm square. Each card has a fresh coloured envelope for a POP! of colour, a debossed window area, and our trademark delicately debossed leaf.













email: hello@gingerbetty.co.uk • TEL: 01706 557285

LW010

### WORDS & MORE



### Brand New range... that says a little more!

Cards are sized 145mm square. Envelope size 155mm square.





WM001 - Just Thinking



WM002 - We're Busy Bees



WM003 - Just be You



SOL001 - Birthday Love



SOL003 - Birthday Hugs



WM004 - Here's a present



WM005 - Lovely Friends



WM006 - True Friends



SOL004 - Lovely Lady



SUNSHINE ON LEAF...

... a beautiful contemporary collection, capturing the warmth of the Countryside, with a little touch of

Sunshine! Cards measure 150 x 150mm and come with high quality white envelope

SOL005 - Popped up to say



SOL006 - Blooming Lovely



WM007 - Happy Birthday



WM008 - Lets Celebrate



WM009 - Friends like You



SOL007 - Very Berry Birth