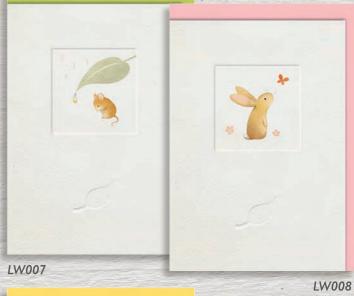

Cards are sized 105 x 150mm. Envelope size 162 x 114mm square. Each card has a fresh coloured envelope for a POP! of colour, a debossed window area, and our trademark delicately debossed leaf.

email: hello@gingerbetty.co.uk • TEL: 01706 557285