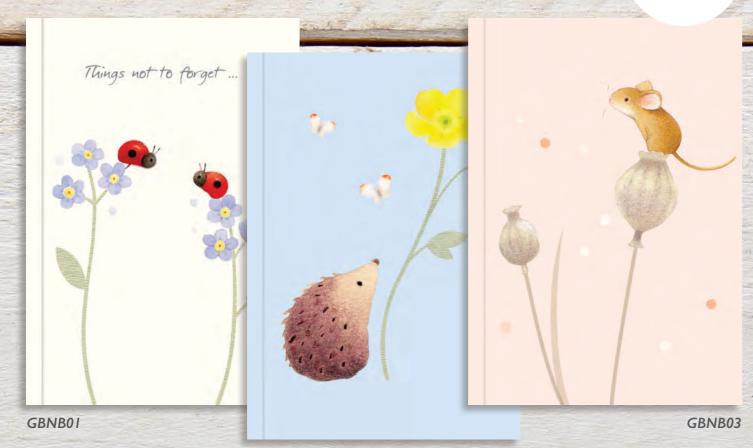

### AG Notebooks ...

High quality and beautifully finished - each notebook measures 148 x 105mm, and contains 96 ruled pages.

Thoughts and dreams .. GBNB07

GINGERBETTY

GBNB08

GBNB02

www.gingerbetty.co.uk