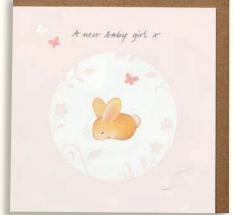

## NEW Collection ...

... Introducing our brand NEW beautiful collection of Saby designs. Cards measure 150 x 150mm and come with high quality kraft brown envelope

A special little girl's Christening

BB001 - A New Baby Girl