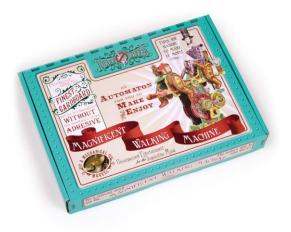

| 2      |
| 6        |                                                                      |        |
| •        | Unsurpassed Entertainment                                            | 5      |
| 0        |                                                                      | •      |

| Product Name     | Bar Code      | Unit Price |
|------------------|---------------|------------|
| Dinosaur Machine | 0710874609857 | £8.00      |
| Marble Machine   | 0710874609840 | £8.00      |
| Flying Machine   | 0710874609833 | £8.00      |
| Walking Machine  | 0710874609826 | £8.00      |



#### Dinosaur Machine RRP. £16.99









### Marble Machine RRP. £16.99









### Flying Machine RRP. £16.99







#### Walking Machine RRP. £16.99