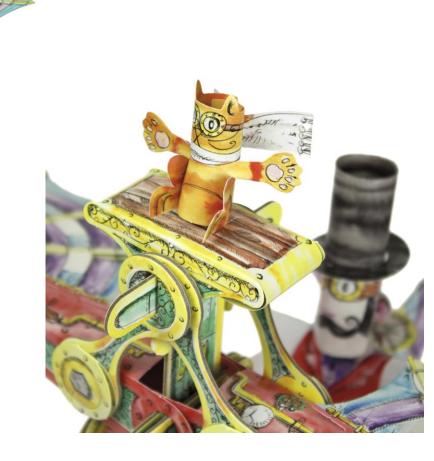

### **Totally Glueless**

Totally Glueless design these wonderful machines which are made completely from cardboard and are assembled without any glue. They all have pop out parts which slot together. Once assembled simply turn the handle and watch the wonderful creations come to life.

### Marble Machine RRP. £16.99