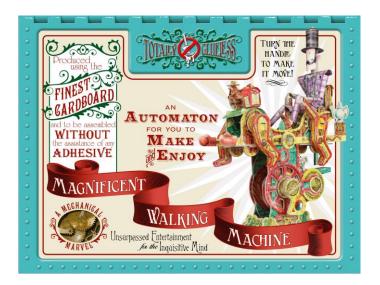

| 2      |
| 6        |                                                                      |        |
| •        | Unsurpassed Entertainment                                            | 5      |
| 0        |                                                                      | •      |

| Product Name     | Bar Code      | Unit Price |
|------------------|---------------|------------|
| Dinosaur Machine | 0710874609857 | £8.00      |
| Marble Machine   | 0710874609840 | £8.00      |
| Flying Machine   | 0710874609833 | £8.00      |
| Walking Machine  | 0710874609826 | £8.00      |



#### Dinosaur Machine RRP. £16.99









### Marble Machine RRP. £16.99









### Flying Machine RRP. £16.99







#### Walking Machine RRP. £16.99