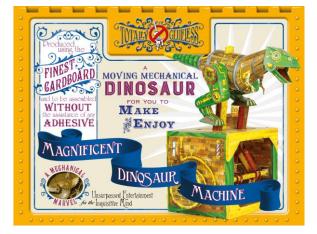

#### Dinosaur Machine RRP. £16.99

| Product Name     | Bar Code      | Unit Price |
|------------------|---------------|------------|
| Dinosaur Machine | 0710874609857 | £8.00      |
| Marble Machine   | 0710874609840 | £8.00      |
| Flying Machine   | 0710874609833 | £8.00      |
| Walking Machine  | 0710874609826 | £8.00      |