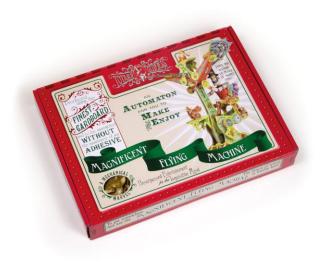

|
| ŝ.       |                                                                      | 2      |
| 6        |                                                                      |        |
| •        | Unsurpassed Entertainment                                            | 5      |
| 0        |                                                                      | •      |

| Product Name     | Bar Code      | Unit Price |
|------------------|---------------|------------|
| Dinosaur Machine | 0710874609857 | £8.00      |
| Marble Machine   | 0710874609840 | £8.00      |
| Flying Machine   | 0710874609833 | £8.00      |
| Walking Machine  | 0710874609826 | £8.00      |



#### Dinosaur Machine RRP. £16.99









### Marble Machine RRP. £16.99









### Flying Machine RRP. £16.99







#### Walking Machine RRP. £16.99