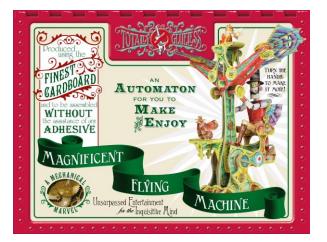

|
| ŝ.       |                                                                      | 2      |
| 6        |                                                                      |        |
| •        | Unsurpassed Entertainment                                            | 5      |
| 0        |                                                                      | •      |

| Product Name     | Bar Code      | Unit Price |
|------------------|---------------|------------|
| Dinosaur Machine | 0710874609857 | £8.00      |
| Marble Machine   | 0710874609840 | £8.00      |
| Flying Machine   | 0710874609833 | £8.00      |
| Walking Machine  | 0710874609826 | £8.00      |



#### Dinosaur Machine RRP. £16.99









### Marble Machine RRP. £16.99









### Flying Machine RRP. £16.99







#### Walking Machine RRP. £16.99