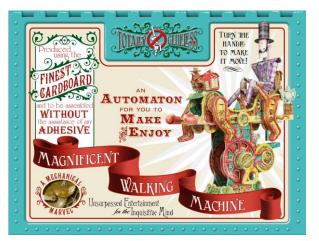

#### Walking Machine RRP. £16.99

| Product Name     | Bar Code      | Unit Price |
|------------------|---------------|------------|
| Dinosaur Machine | 0710874609857 | £8.00      |
| Marble Machine   | 0710874609840 | £8.00      |
| Flying Machine   | 0710874609833 | £8.00      |
| Walking Machine  | 0710874609826 | £8.00      |