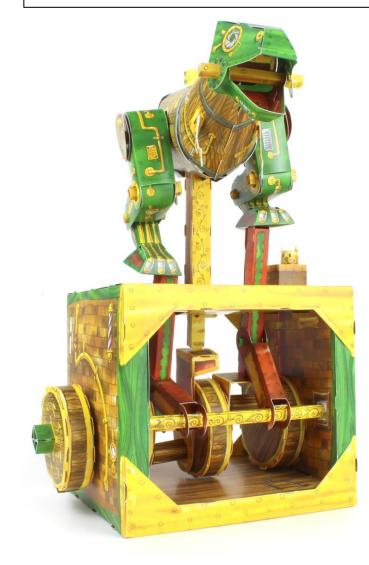

#### Dinosaur Machine RRP. £16.99

| Product Name     | Bar Code      | Unit Price |
|------------------|---------------|------------|
| Dinosaur Machine | 0710874609857 | £8.00      |
| Marble Machine   | 0710874609840 | £8.00      |
| Flying Machine   | 0710874609833 | £8.00      |
| Walking Machine  | 0710874609826 | £8.00      |