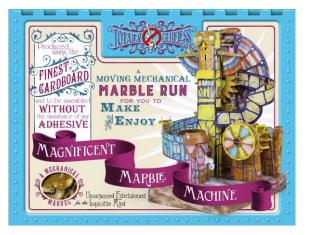

### Marble Machine RRP. £16.99

| Product Name     | Bar Code      | Unit Price |
|------------------|---------------|------------|
| Dinosaur Machine | 0710874609857 | £8.00      |
| Marble Machine   | 0710874609840 | £8.00      |
| Flying Machine   | 0710874609833 | £8.00      |
| Walking Machine  | 0710874609826 | £8.00      |