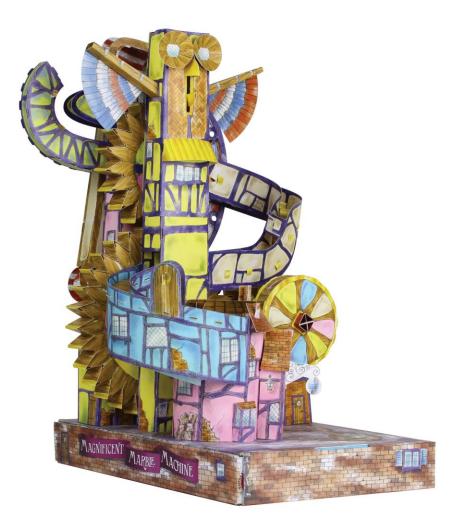

| 0      |
| ŝ.       |                                                                      | 2      |
| 6        |                                                                      |        |
| •        | Unsurpassed Entertainment                                            | 5      |
| 0        |                                                                      | •      |

| Product Name     | Bar Code      | Unit Price |
|------------------|---------------|------------|
| Dinosaur Machine | 0710874609857 | £8.00      |
| Marble Machine   | 0710874609840 | £8.00      |
| Flying Machine   | 0710874609833 | £8.00      |
| Walking Machine  | 0710874609826 | £8.00      |



#### Dinosaur Machine RRP. £16.99









### Marble Machine RRP. £16.99









### Flying Machine RRP. £16.99







#### Walking Machine RRP. £16.99