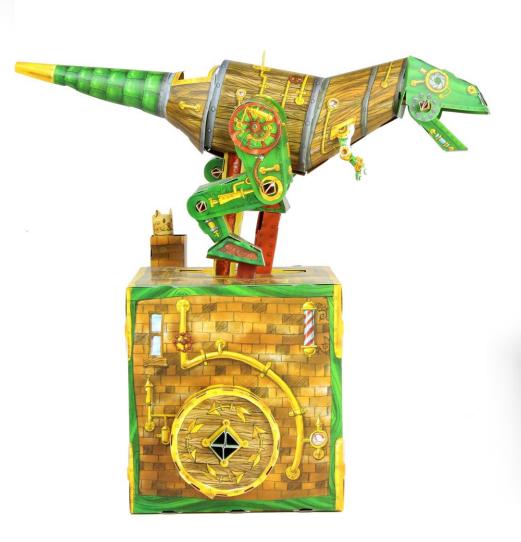

| NEGHANIG,                                                            | 0      |
| ŝ.       |                                                                      | 2      |
| 6        |                                                                      |        |
| •        | Unsurpassed Entertainment                                            | 5      |
| 0        |                                                                      | •      |

| Product Name     | Bar Code      | Unit Price |
|------------------|---------------|------------|
| Dinosaur Machine | 0710874609857 | £8.00      |
| Marble Machine   | 0710874609840 | £8.00      |
| Flying Machine   | 0710874609833 | £8.00      |
| Walking Machine  | 0710874609826 | £8.00      |



#### Dinosaur Machine RRP. £16.99









### Marble Machine RRP. £16.99









### Flying Machine RRP. £16.99







#### Walking Machine RRP. £16.99