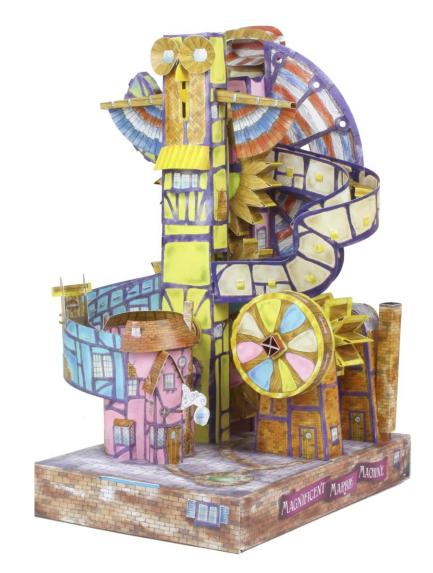

### **Totally Glueless**

Totally Glueless design these wonderful machines which are made completely from cardboard and are assembled without any glue. They all have pop out parts which slot together. Once assembled simply turn the handle and watch the wonderful creations come to life.

### Marble Machine RRP. £16.99