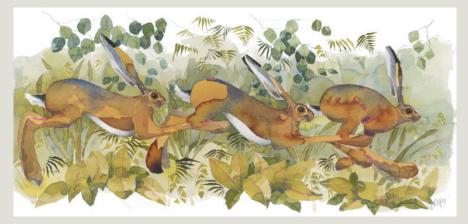

Advance Guard Pa03 • 67 x 55cm

Leafy Leveret Pf10 • 39 x 26cm

Inquisitive Pe21 • 37 x 34cm

Mousing Pe14 • 41 x 29cm

On a Mission Pc06 • 41 x 50cm

Unconcerned Pg07 • 33 x 19.5cm

Cautious Pf06 • 32.5 x 24cm

Drove of Hares Pb06 • 32 x 73cm