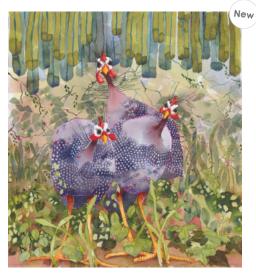

Feeding Time Pe04 • 28 x 54cm

Ridge and Furrow Pe09 • 52.5 x 24.5cm

Guinea Patrol Pd06 • 63 x 27cm

Ewe Three Pf02 • 38 x 24cm

Follow On Pd07 • 28 x 60cm

Unobserved Pf01 • 22 x 46cm

Display Pa01 • 70 x 50cm

Rambler Pf03 • 43 x 21cm