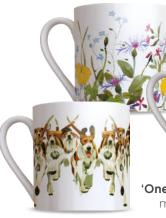

#### For the table

**Teapots** Six cup capacity. Beautiful pourer.

**Mugs** Fine bone china mug with wrapped-round design. Supplied in protective box.

20

**'One pint mug'** One pint mug, bone china.

**Jugs** One pint jug with wrapped-around design. Supplied in protective box.