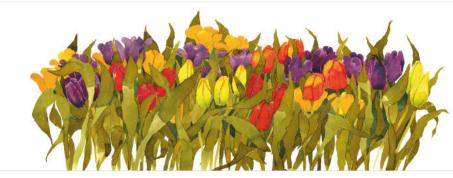

Autumn Pe13 • 70 x 17cm

Three Over Pa02 • 66 x 43cm

Graze Pe12 • 70 x 18cm

Outnumbered Pe18 • 15 x 70cm

Spring Flowers Pb07 • 41 x 68cm

Spring Tulips Pc05 • 30 x 69cm

Papaver Orientale Pd 11 • 59.5 x 26cm

Indian Runner Ducks Pe16 • 42 x 27cm