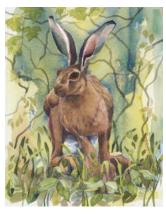

Advance Guard Pa03 • 67 x 55cm

Leafy Leveret Pf10 • 39 x 26cm

Inquisitive Pe21 • 37 x 34cm

Mousing Pe14 • 41 x 29cm

On a Mission Pc06 • 41 x 50cm

Unconcerned Pg07 • 33 x 19.5cm

Cautious Pf06 • 32.5 x 24cm

Drove of Hares Pb06 • 32 x 73cm