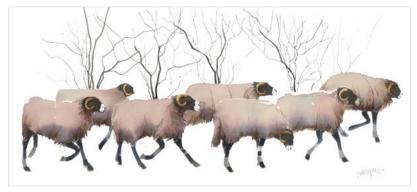

Advance Guard Pa03 • 67 x 55cm

Leafy Leveret Pf10 • 39 x 26cm

Inquisitive Pe21 • 37 x 34cm

Mousing Pe14 • 41 x 29cm

On a Mission Pc06 • 41 x 50cm

Unconcerned Pg07 • 33 x 19.5cm

Cautious Pf06 • 32.5 x 24cm

Drove of Hares Pb06 • 32 x 73cm