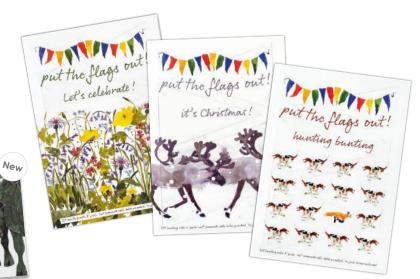

## Stationery

matching gift tags. 50 x 70cm

**Sketch Book** A4, wire bound, printed front and back covers with laminated finish. 35 sheets of quality blank paper.

**Bunting cards** Unique A5 Greeting card with 8 push out pennants supplied with envelope and 1m jute string.