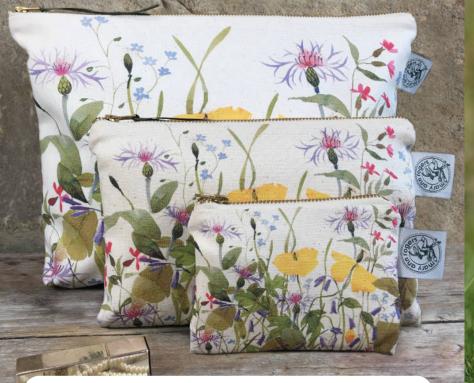

# Cute Cotton Bags

Washbags 100% cotton, waterproof lined bags. Size: washbag 32 x 22cm, cosmetic bag 22 x 14cm coin purse 13 x 9cm

**Pot Bags** 100% cotton, canvas inner stiffening, approx 20cm high with turnover