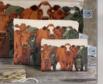

TimidPf07 • 32 x 24cm

Jostle Pd04 • 47 x 37cm

Fat Cattle Pc07 • 39 x 54cm

Startled Pe05 • 27 x 49.5cm

Reliant Pd12 • 48 x 31cm

Expectant Pd13 • 51 x 26.5cm

Trouble Pe03 • 47.5 x 31 cm

Joyful Pb03 • 39 x 66cm

#### For the table

**Teapots** Six cup capacity. Beautiful pourer.

**Mugs** Fine bone china mug with wrapped-round design. Supplied in protective box.

20

**'One pint mug'** One pint mug, bone china.

**Jugs** One pint jug with wrapped-around design. Supplied in protective box.