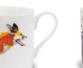

#### For the table

**Teapots** Six cup capacity. Beautiful pourer.

**Mugs** Fine bone china mug with wrapped-round design. Supplied in protective box.

20

**'One pint mug'** One pint mug, bone china.

**Jugs** One pint jug with wrapped-around design. Supplied in protective box.