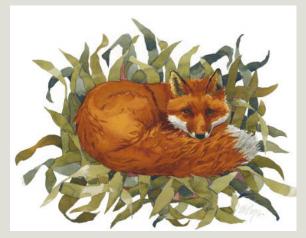

Advance Guard Pa03 • 67 x 55cm

Leafy Leveret Pf10 • 39 x 26cm

Inquisitive Pe21 • 37 x 34cm

Mousing Pe14 • 41 x 29cm

On a Mission Pc06 • 41 x 50cm

Unconcerned Pg07 • 33 x 19.5cm

Cautious Pf06 • 32.5 x 24cm

Drove of Hares Pb06 • 32 x 73cm