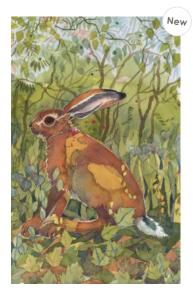

Advance Guard Pa03 • 67 x 55cm

Leafy Leveret Pf10 • 39 x 26cm

Inquisitive Pe21 • 37 x 34cm

Mousing Pe14 • 41 x 29cm

On a Mission Pc06 • 41 x 50cm

Unconcerned Pg07 • 33 x 19.5cm

Cautious Pf06 • 32.5 x 24cm

Drove of Hares Pb06 • 32 x 73cm