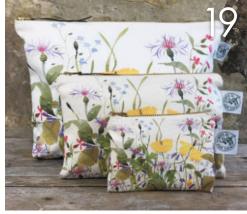

# Cute Cotton Bags

Washbags 100% cotton, waterproof lined bags. Size: washbag 32 x 22cm, cosmetic bag 22 x 14cm coin purse 13 x 9cm

**Pot Bags** 100% cotton, canvas inner stiffening, approx 20cm high with turnover