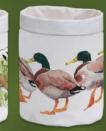

#### For the table

**Teapots** Six cup capacity. Beautiful pourer.

**Mugs** Fine bone china mug with wrapped-round design. Supplied in protective box.

20

**'One pint mug'** One pint mug, bone china.

**Jugs** One pint jug with wrapped-around design. Supplied in protective box.