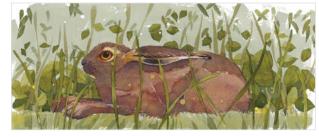

Advance Guard Pa03 • 67 x 55cm

Leafy Leveret Pf10 • 39 x 26cm

Inquisitive Pe21 • 37 x 34cm

Mousing Pe14 • 41 x 29cm

On a Mission Pc06 • 41 x 50cm

Unconcerned Pg07 • 33 x 19.5cm

Cautious Pf06 • 32.5 x 24cm

Drove of Hares Pb06 • 32 x 73cm