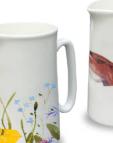

#### For the table

**Teapots** Six cup capacity. Beautiful pourer.

**Mugs** Fine bone china mug with wrapped-round design. Supplied in protective box.

20

**'One pint mug'** One pint mug, bone china.

**Jugs** One pint jug with wrapped-around design. Supplied in protective box.