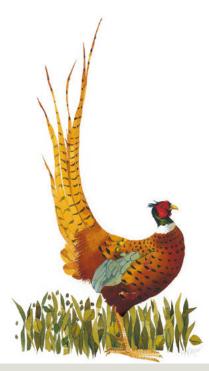

Ruffled Pheasant Pc02 • 61 x 27

Lying Low Pe06 • 34 x 39cm

**Wary** Pf08 • 32 x 24cm

Bound Pe02 • 24 x 62cm

**Flight** Pb01 • 39 x 69cm

Rover Pe19 • 55 x 19cm

**On Guard** Pe01 • 54 x 28cm

Scramble Pc03 • 54 x 40cm