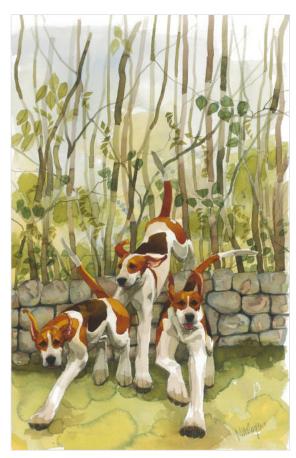

Advance Guard Pa03 • 67 x 55cm

Leafy Leveret Pf10 • 39 x 26cm

Inquisitive Pe21 • 37 x 34cm

Mousing Pe14 • 41 x 29cm

On a Mission Pc06 • 41 x 50cm

Unconcerned Pg07 • 33 x 19.5cm

Cautious Pf06 • 32.5 x 24cm

Drove of Hares Pb06 • 32 x 73cm

Autumn Pe13 • 70 x 17cm

Three Over Pa02 • 66 x 43cm

Graze Pe12 • 70 x 18cm

Outnumbered Pe18 • 15 x 70cm

Spring Flowers Pb07 • 41 x 68cm

Spring Tulips Pc05 • 30 x 69cm

Papaver Orientale Pd 11 • 59.5 x 26cm

Indian Runner Ducks Pe16 • 42 x 27cm

Ruffled Pheasant Pc02 • 61 x 27

Lying Low Pe06 • 34 x 39cm

**Wary** Pf08 • 32 x 24cm

Bound Pe02 • 24 x 62cm

**Flight** Pb01 • 39 x 69cm

Rover Pe19 • 55 x 19cm

**On Guard** Pe01 • 54 x 28cm

Scramble Pc03 • 54 x 40cm

Feeding Time Pe04 • 28 x 54cm

Ridge and Furrow Pe09 • 52.5 x 24.5cm

Guinea Patrol Pd06 • 63 x 27cm

Ewe Three Pf02 • 38 x 24cm

Follow On Pd07 • 28 x 60cm

Unobserved Pf01 • 22 x 46cm

Display Pa01 • 70 x 50cm

Rambler Pf03 • 43 x 21cm

TimidPf07 • 32 x 24cm

Jostle Pd04 • 47 x 37cm

Fat Cattle Pc07 • 39 x 54cm

Startled Pe05 • 27 x 49.5cm

Reliant Pd12 • 48 x 31cm

Expectant Pd13 • 51 x 26.5cm

Trouble Pe03 • 47.5 x 31 cm

Joyful Pb03 • 39 x 66cm

Twins Pi03 • 25.5 x 12cm

In Charge Pg10 • 31 x 17cm

Light Sussex Ph06 • 26 x 15cm

Reindeer Pd09 • 27 x 59cm

Vigilant Pf09 • 30 x 24cm

Woodlanders Pc01 • 32 x 70cm

Flamboyant Pd03 • 30 x 59cm

Oriental Poppies Pd14 • 42 x 42cm