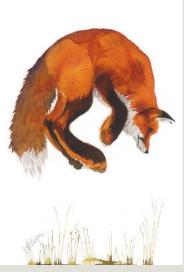

### **Limited Edition Prints**

Four-colour plate lithographic prints, laid down by hand by craftsmen printers using the highest quality materials. Each print is from an edition of either 500 or 200 and is numbered, titled and signed in pencil by the artist. Prints are for sale either 'loose', mounted and cellophane wrapped, or framed. Visit the website to view the entire range of prints.