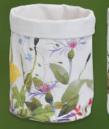

# Cute Cotton Bags

Washbags 100% cotton, waterproof lined bags. Size: washbag 32 x 22cm, cosmetic bag 22 x 14cm coin purse 13 x 9cm

**Pot Bags** 100% cotton, canvas inner stiffening, approx 20cm high with turnover