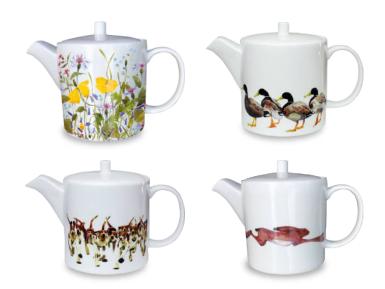

#### For the table

**Teapots** Six cup capacity. Beautiful pourer.

**Mugs** Fine bone china mug with wrapped-round design. Supplied in protective box.

20

**'One pint mug'** One pint mug, bone china.

**Jugs** One pint jug with wrapped-around design. Supplied in protective box.