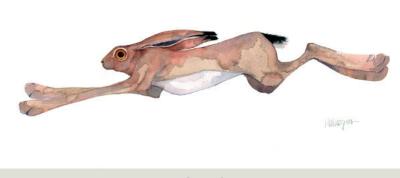

Advance Guard Pa03 • 67 x 55cm

Leafy Leveret Pf10 • 39 x 26cm

Inquisitive Pe21 • 37 x 34cm

Mousing Pe14 • 41 x 29cm

On a Mission Pc06 • 41 x 50cm

Unconcerned Pg07 • 33 x 19.5cm

Cautious Pf06 • 32.5 x 24cm

Drove of Hares Pb06 • 32 x 73cm