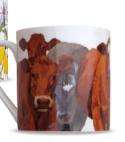

#### For the table

**Teapots** Six cup capacity. Beautiful pourer.

**Mugs** Fine bone china mug with wrapped-round design. Supplied in protective box.

20

**'One pint mug'** One pint mug, bone china.

**Jugs** One pint jug with wrapped-around design. Supplied in protective box.