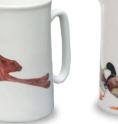

#### For the table

**Teapots** Six cup capacity. Beautiful pourer.

**Mugs** Fine bone china mug with wrapped-round design. Supplied in protective box.

20

**'One pint mug'** One pint mug, bone china.

**Jugs** One pint jug with wrapped-around design. Supplied in protective box.