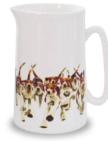

#### For the table

**Teapots** Six cup capacity. Beautiful pourer.

**Mugs** Fine bone china mug with wrapped-round design. Supplied in protective box.

20

**'One pint mug'** One pint mug, bone china.

**Jugs** One pint jug with wrapped-around design. Supplied in protective box.