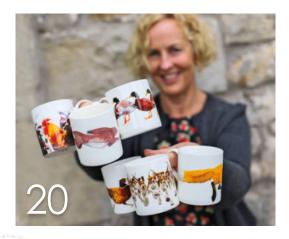

#### For the table

**Teapots** Six cup capacity. Beautiful pourer.

**Mugs** Fine bone china mug with wrapped-round design. Supplied in protective box.

20

**'One pint mug'** One pint mug, bone china.

**Jugs** One pint jug with wrapped-around design. Supplied in protective box.