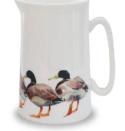

#### For the table

**Teapots** Six cup capacity. Beautiful pourer.

**Mugs** Fine bone china mug with wrapped-round design. Supplied in protective box.

20

**'One pint mug'** One pint mug, bone china.

**Jugs** One pint jug with wrapped-around design. Supplied in protective box.