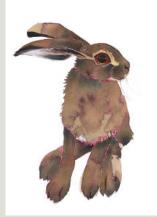

### **Limited Edition Prints**

Four-colour plate lithographic prints, laid down by hand by craftsmen printers using the highest quality materials. Each print is from an edition of either 500 or 200 and is numbered, titled and signed in pencil by the artist. Prints are for sale either 'loose', mounted and cellophane wrapped, or framed. Visit the website to view the entire range of prints.

Advance Guard Pa03 • 67 x 55cm

Leafy Leveret Pf10 • 39 x 26cm

Inquisitive Pe21 • 37 x 34cm

Mousing Pe14 • 41 x 29cm

On a Mission Pc06 • 41 x 50cm

Unconcerned Pg07 • 33 x 19.5cm

Cautious Pf06 • 32.5 x 24cm

Drove of Hares Pb06 • 32 x 73cm