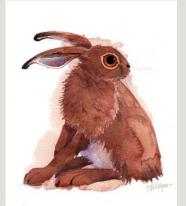

Twins Pi03 • 25.5 x 12cm

In Charge Pg10 • 31 x 17cm

Light Sussex Ph06 • 26 x 15cm

Reindeer Pd09 • 27 x 59cm

Vigilant Pf09 • 30 x 24cm

Woodlanders Pc01 • 32 x 70cm

Flamboyant Pd03 • 30 x 59cm

Oriental Poppies Pd14 • 42 x 42cm