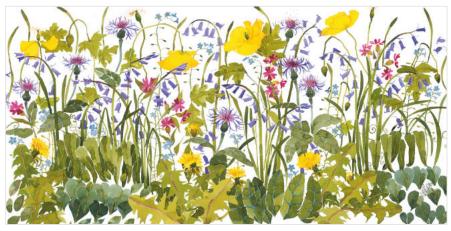

Autumn Pe13 • 70 x 17cm

Three Over Pa02 • 66 x 43cm

Graze Pe12 • 70 x 18cm

Outnumbered Pe18 • 15 x 70cm

Spring Flowers Pb07 • 41 x 68cm

Spring Tulips Pc05 • 30 x 69cm

Papaver Orientale Pd 11 • 59.5 x 26cm

Indian Runner Ducks Pe16 • 42 x 27cm

Mousing

On Call

Curious Cattle

Nibbling

Spring Flowers

Leghorns

**King Penguins** 

**Bull Reindeer** 