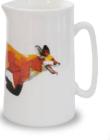

#### For the table

**Teapots** Six cup capacity. Beautiful pourer.

**Mugs** Fine bone china mug with wrapped-round design. Supplied in protective box.

20

**'One pint mug'** One pint mug, bone china.

**Jugs** One pint jug with wrapped-around design. Supplied in protective box.