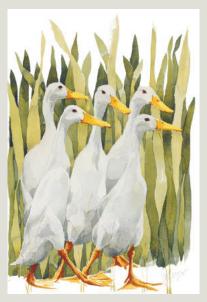

Autumn Pe13 • 70 x 17cm

Three Over Pa02 • 66 x 43cm

Graze Pe12 • 70 x 18cm

Outnumbered Pe18 • 15 x 70cm

Spring Flowers Pb07 • 41 x 68cm

Spring Tulips Pc05 • 30 x 69cm

Papaver Orientale Pd 11 • 59.5 x 26cm

Indian Runner Ducks Pe16 • 42 x 27cm

Squeezed

Woodlanders

Scrum

Swaledale

Cock Crow

Indian Runner Ducks

Young Hare

Daffy