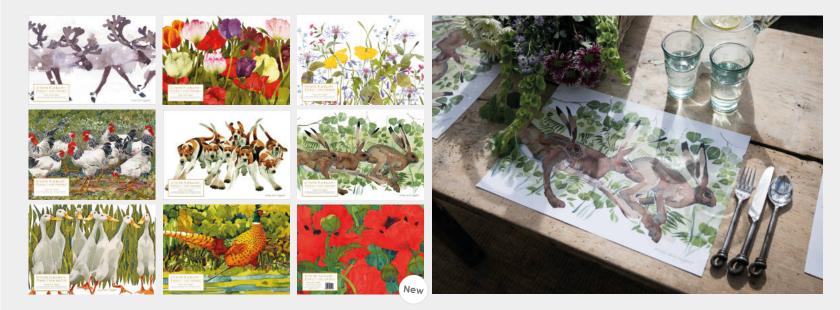

## Greetings Cards

Square cards, 145mm x 145mm printed on 350gsm card supplied with white envelope, cellophane wrapped.

Daffodils

Mother and Daughter

Pounce

Single Sheep

Bearded Iris

Geese

Squeezed

Woodlanders

Scrum

Swaledale

Cock Crow

Indian Runner Ducks

Young Hare

Daffy

Hare

Backward Glance

Five Guineas

On The Run

Ready For Anything

Visit www.marogers.com to see the full range of cards

Over the Rails

Proud