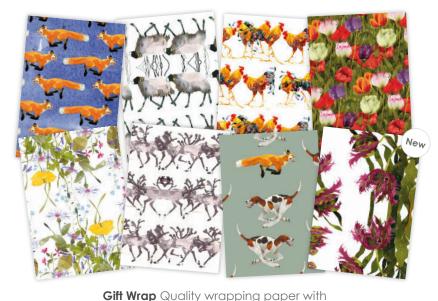

## Stationery

matching gift tags. 50 x 70cm

**Sketch Book** A4, wire bound, printed front and back covers with laminated finish. 35 sheets of quality blank paper.

**Bunting cards** Unique A5 Greeting card with 8 push out pennants supplied with envelope and 1m jute string.