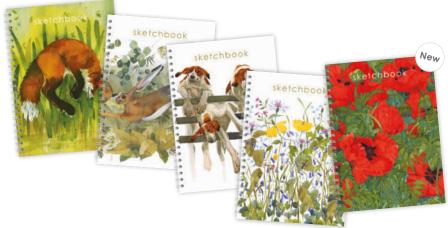

## Stationery

matching gift tags. 50 x 70cm

**Sketch Book** A4, wire bound, printed front and back covers with laminated finish. 35 sheets of quality blank paper.

**Bunting cards** Unique A5 Greeting card with 8 push out pennants supplied with envelope and 1m jute string.