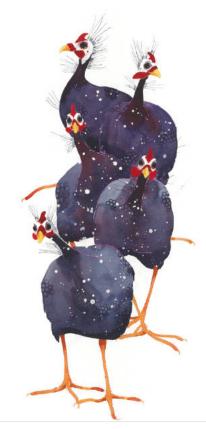

Feeding Time Pe04 • 28 x 54cm

Ridge and Furrow Pe09 • 52.5 x 24.5cm

Guinea Patrol Pd06 • 63 x 27cm

Ewe Three Pf02 • 38 x 24cm

Follow On Pd07 • 28 x 60cm

Unobserved Pf01 • 22 x 46cm

Display Pa01 • 70 x 50cm

Rambler Pf03 • 43 x 21cm