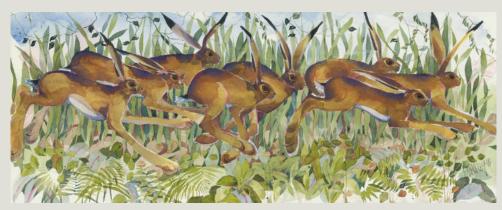

### **Limited Edition Prints**

Four-colour plate lithographic prints, laid down by hand by craftsmen printers using the highest quality materials. Each print is from an edition of either 500 or 200 and is numbered, titled and signed in pencil by the artist. Prints are for sale either 'loose', mounted and cellophane wrapped, or framed. Visit the website to view the entire range of prints.

Advance Guard Pa03 • 67 x 55cm

Leafy Leveret Pf10 • 39 x 26cm

Inquisitive Pe21 • 37 x 34cm

Mousing Pe14 • 41 x 29cm

On a Mission Pc06 • 41 x 50cm

Unconcerned Pg07 • 33 x 19.5cm

Cautious Pf06 • 32.5 x 24cm

Drove of Hares Pb06 • 32 x 73cm