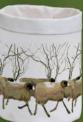

Twins Pi03 • 25.5 x 12cm

In Charge Pg10 • 31 x 17cm

Light Sussex Ph06 • 26 x 15cm

Reindeer Pd09 • 27 x 59cm

Vigilant Pf09 • 30 x 24cm

Woodlanders Pc01 • 32 x 70cm

Flamboyant Pd03 • 30 x 59cm

Oriental Poppies Pd14 • 42 x 42cm