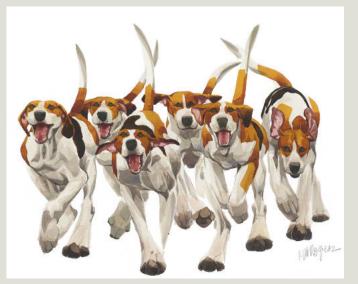

### **Limited Edition Prints**

Four-colour plate lithographic prints, laid down by hand by craftsmen printers using the highest quality materials. Each print is from an edition of either 500 or 200 and is numbered, titled and signed in pencil by the artist. Prints are for sale either 'loose', mounted and cellophane wrapped, or framed. Visit the website to view the entire range of prints.