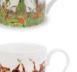

#### For the table

**Teapots** Six cup capacity. Beautiful pourer.

**Mugs** Fine bone china mug with wrapped-round design. Supplied in protective box.

20

**'One pint mug'** One pint mug, bone china.

**Jugs** One pint jug with wrapped-around design. Supplied in protective box.