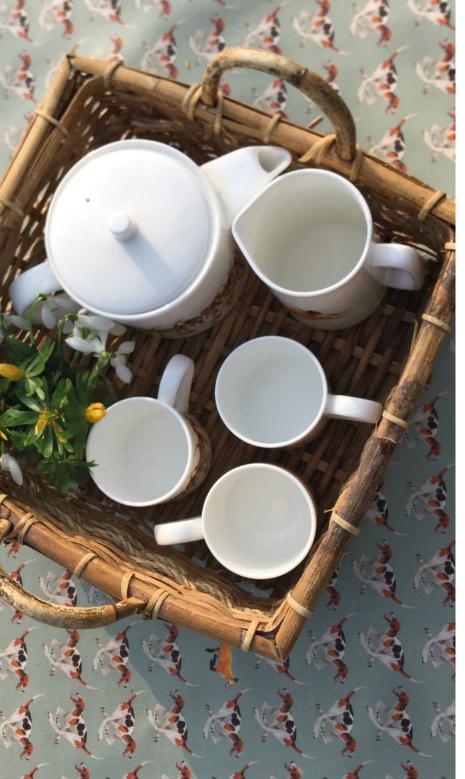

#### For the table

**Teapots** Six cup capacity. Beautiful pourer.

**Mugs** Fine bone china mug with wrapped-round design. Supplied in protective box.

20

**'One pint mug'** One pint mug, bone china.

**Jugs** One pint jug with wrapped-around design. Supplied in protective box.