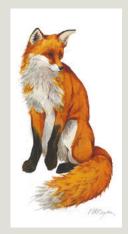

### **Limited Edition Prints**

Four-colour plate lithographic prints, laid down by hand by craftsmen printers using the highest quality materials. Each print is from an edition of either 500 or 200 and is numbered, titled and signed in pencil by the artist. Prints are for sale either 'loose', mounted and cellophane wrapped, or framed. Visit the website to view the entire range of prints.

Advance Guard Pa03 • 67 x 55cm

Leafy Leveret Pf10 • 39 x 26cm

Inquisitive Pe21 • 37 x 34cm

Mousing Pe14 • 41 x 29cm

On a Mission Pc06 • 41 x 50cm

Unconcerned Pg07 • 33 x 19.5cm

Cautious Pf06 • 32.5 x 24cm

Drove of Hares Pb06 • 32 x 73cm