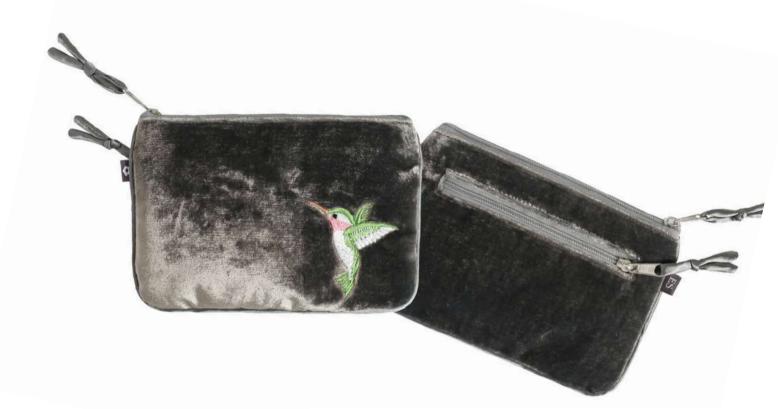

### AW23 Silk Velvets

Affordable luxury in silk velvet with beautiful embroidery. In 4 motifs - with purses, eye masks, cosmetic bags and jewellery pouches.