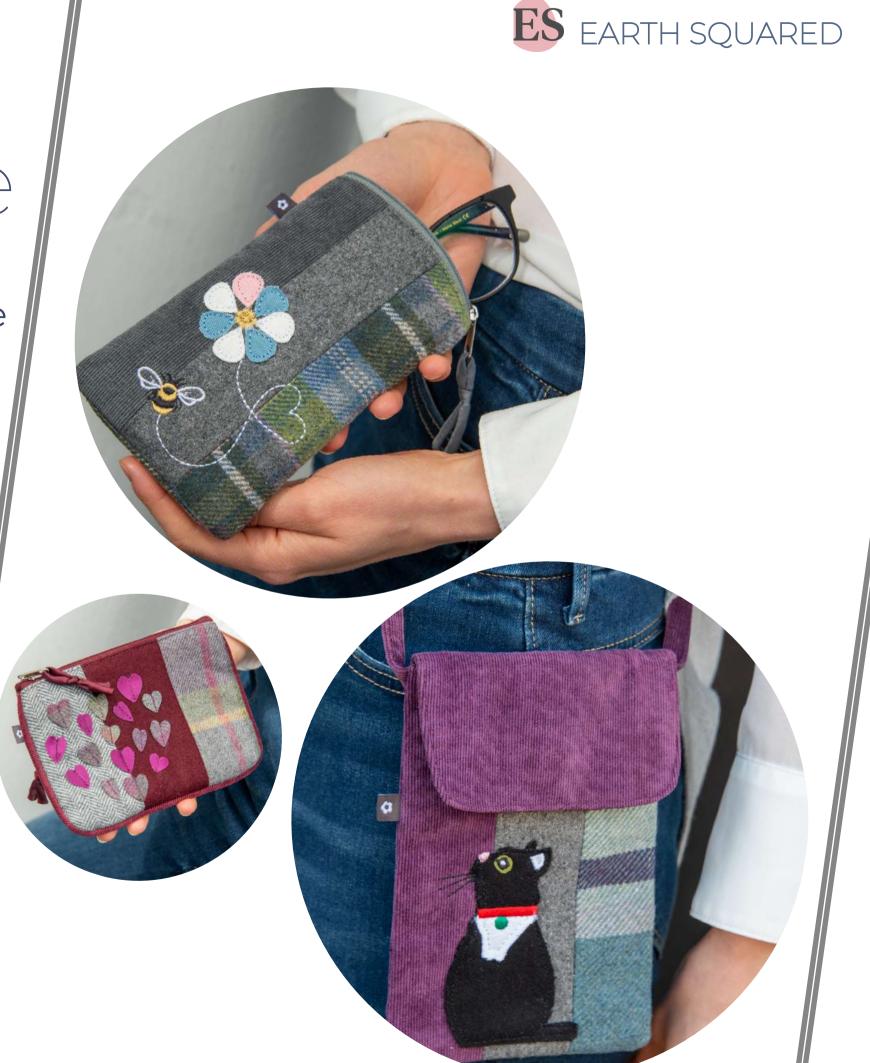

# AW23 Tweeds

Choose from 5
gorgeous new
tweeds and new
designs - including
backpacks,
handbags, purses,
wallets and wraps!

### AVV23 Tweeds

AVV23 Aplique

Always a firm favourite with 5 brand new designs for AW23!