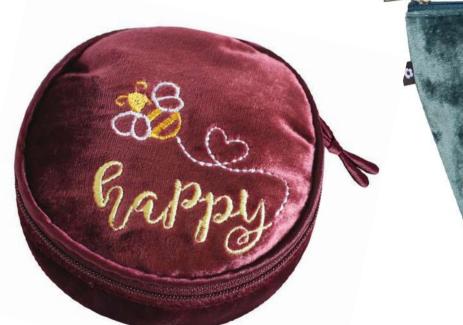

### AW23 Silk Velvets

Affordable luxury in silk velvet with beautiful embroidery. In 4 motifs - with purses, eye masks, cosmetic bags and jewellery pouches.