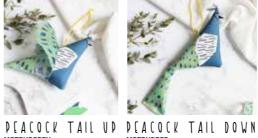

### STICKY OUT CARDS

Designs feature a tail/wing/crest/heart that stick out from the card when displayed.

### 10.5 x 15 cm

with brown kraft envelopes in compostable cellophane to protect the pop outs.

There is an icon of the pop-out feature on the back of each card.

.....

.....

INDIVIDUAL CARDS £1.50 EACH £1.20 EACH

\*This range is not available naked