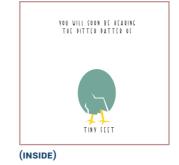

### BIRDHOUSE CARDS

with a circle die cut to reveal the inside image

15 x 15 cm

with brown kraft envelopes in compostable cellophane or naked.

£1.50 EACH £1.20 EACH

There is a small version of the inside design on the back of each card.

.....

......

NEW HOME **М**GTBCCNH

CONGRATULATIONS LOVE BIRDS MGTBCCLB

(INSIDE)

(BACK)

(INSIDE)