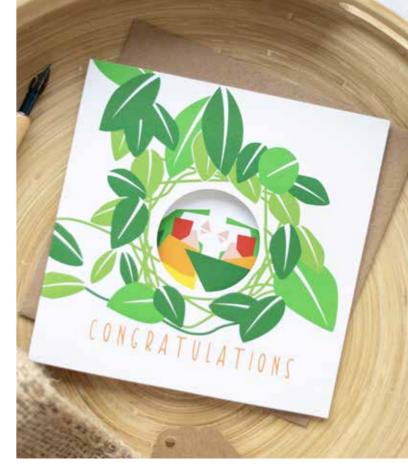

### BIRDHOUSE CARDS

with a circle die cut to reveal the inside image

15 x 15 cm

with brown kraft envelopes in compostable cellophane or naked.

£1.50 EACH £1.20 EACH

There is a small version of the inside design on the back of each card.

.....

......

NEW HOME **М**GTBCCNH

CONGRATULATIONS LOVE BIRDS MGTBCCLB

(INSIDE)

(BACK)

(INSIDE)