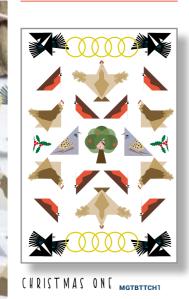

### CHRISTMAS TEA TOWELS

£6.30 EACH £5.75 EACH

HANGING DECORATIONS

14 individual geometric bird designs. Made of varying fabric listed below. Each bird has

a leather beak and a hanging cord.
All made in the UK by
Monica Gabb.