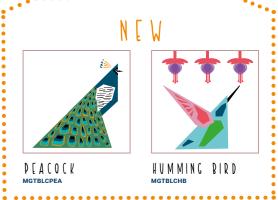

clable.

SMALL BLANK CARDS

12.5 x 12.5 cm

Price A

LARGE BLANK CARDS

15 x 15 cm

**Price E** 

■ BIRDHOUSE CARDS

15 x 15 cm

Price C

OCCASION PUN CARDS

15 x 15 cm

Price B & C

STICKY OUT CARDS

10.5 x 15 cm

Price C

CHRIST MAS CARDS

10.5 x 15 cm | 12.5 x 12.5 cm | 15 x 15 cm

A mix of all price ranges

### SMALL BLANK CARDS

Available individually or in packs of 6 as shown

12.5 x 12.5 cm

with brown kraft envelopes in compostable cellophane or naked.

### INDIVIDUAL CARDS

1-200 £0.90 EACH £0.80 EACH

### 6 PACK

6 cards in compostable cellophane with a key of contents as pictured

£3.50 EACH 200 + £3.30 EACH



ORANGE PACK MGTB6PKO









### LARGE BLANK CARDS

### 15 x 15 cm

with brown kraft envelopes in compostable cellophane or naked.



1-200 £1.15 EACH 200 + £1.00 EACH







] | O R | O L E

MGTBLCOR



SONG TRUSH



B L A C K B I R D



SWALLOW MGTBLCSW



WOOD PIGEON-



DUIIIN MGTBLCPU



PARTRIDGE MGTBLCPA



( ) ( ½ 0 0



WAXWING MGTBLCWW



# OCCASION PUN CARDS

### 15 x 15 cm

with brown kraft envelopes in compostable cellophane or naked.



WING IT



P[ (T PU)



YOU ROCK









# FOIL PUN CARDS

### 15 x 15 cm

Debossed foil details with brown kraft envelopes in compostable cellophane or naked



1-200 £1.50 EACH 200 + £1.20 EACH

### NEW



SWIMMINGLY MGTBLCFSW



PARTY TIME





### BIRDHOUSE CARDS

with a circle die cut to reveal the inside image

15 x 15 cm

with brown kraft envelopes in compostable cellophane or naked.



£1.50 EACH £1.20 EACH

There is a small version of the inside design on the back of each card.

.....

......



NEW