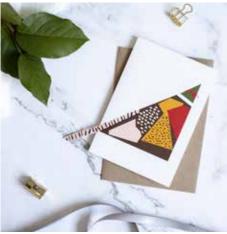

### STICKY OUT CARDS

Designs feature a tail/wing/crest/heart that stick out from the card when displayed.

### 10.5 x 15 cm

with brown kraft envelopes in compostable cellophane to protect the pop outs.

There is an icon of the pop-out feature on the back of each card.

.....

.....

INDIVIDUAL CARDS £1.50 EACH £1.20 EACH

(INSIDE)

COSY CHRIST MAS **MGTBCCRO** 

(INSIDE)

**MGTBTLRO** 

ROBIN TAIL

Designs feature a tail/wing/crest/heart that stick out from the card when displayed.

Sticky-out cards 10.5 x 14.8cm

\*This range is not available naked