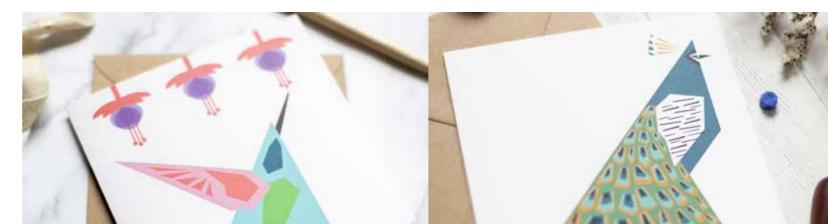

All cards are fully recyclable.

SMALL BLANK CARDS

12.5 x 12.5 cm

Price A

LARGE BLANK CARDS

15 x 15 cm

**Price E** 

■ BIRDHOUSE CARDS

### SMALL BLANK CARDS

Available individually or in packs of 6 as shown

12.5 x 12.5 cm

with brown kraft envelopes in compostable cellophane or naked.

### 15 x 15 cm

with brown kraft envelopes in compostable cellophane or naked.

1-200 £1.15 EACH 200 + £1.00 EACH

] | O R | O L E

MGTBLCOR

SONG TRUSH

B L A C K B I R D

SWALLOW MGTBLCSW

### BIRDHOUSE CARDS

with a circle die cut to reveal the inside image

15 x 15 cm

with brown kraft envelopes in compostable cellophane or naked.

£1.50 EACH £1.20 EACH

There is a small version of the inside design on the back of each card.