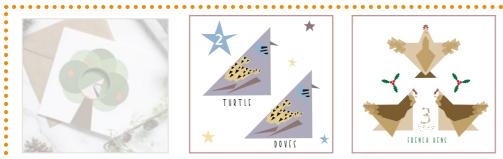

### LARGE CARDS

12 Days of Christmas

PARTRIDGE PEAR SEE PREVIOUS PAGE

FIVE GOLD RINGS SEE OPPOSITE PAGE

NINE LADIES DANCING SEE OPPOSITE PAGE

TWO TURTLE DOVES MGTBLCTD

SIX GEESE A LAYING MGTBLC6GL

TEN LORDS LEAPING MGTBLC10LL

THREE FRENCH HENS MGTBLCFH

DNIMMIW2 2NAW2 N3V32 SEE OPPOSITE PAGE

ELEVEN PIPERS MGTBLC11PP

......

FOUR CALLING BIRDS MGTBLCCB

EIGHT MAIDS MILKING мствьс8мм

TWELVE DRUMMERS MGTBLC12DD