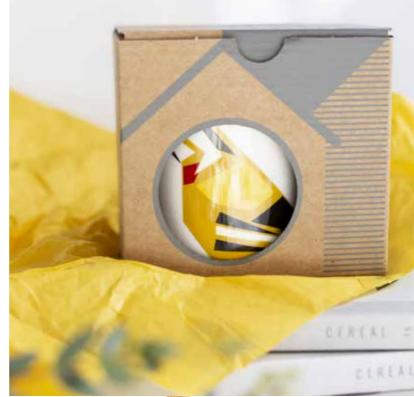

# MUGS

Fine bone china mugs made in Stoke on Trent. Each screen printed mug is packaged in its own bird box.

Dishwasher & microwave safe.

### SMALL MUG

BLUE TIT **MGTMGBT** 

GOLDFINCH

MGTBMGGF

1-60 **£6.80 each** 

60 - 100 **£6.50 each** 100 + £6.25 each

KINGFISHER

WREN

MGTBMGKF

**MGTMGWR** 

250ml Capacity Height : 82mm Diameter : 75mm