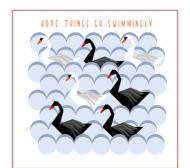

£0.90 EACH £0.80 EACH

### 6 PACK

6 cards in compostable cellophane with a key of contents as pictured

£3.50 EACH 200 + £3.30 EACH



ORANGE PACK MGTB6PKO









### LARGE BLANK CARDS

### 15 x 15 cm

with brown kraft envelopes in compostable cellophane or naked.



1-200 £1.15 EACH 200 + £1.00 EACH







] | O R | O L E

MGTBLCOR



SONG TRUSH



B L A C K B I R D



SWALLOW MGTBLCSW



WOOD PIGEON-



DUIIIN MGTBLCPU



PARTRIDGE MGTBLCPA



( ) ( ½ 0 0



WAXWING MGTBLCWW



# OCCASION PUN CARDS

### 15 x 15 cm

with brown kraft envelopes in compostable cellophane or naked.



WING IT



P[ (T PU)



YOU ROCK









# FOIL PUN CARDS

### 15 x 15 cm

Debossed foil details with brown kraft envelopes in compostable cellophane or naked



1-200 £1.50 EACH 200 + £1.20 EACH

### NEW



SWIMMINGLY MGTBLCFSW



PARTY TIME





### BIRDHOUSE CARDS

with a circle die cut to reveal the inside image

15 x 15 cm

with brown kraft envelopes in compostable cellophane or naked.



£1.50 EACH £1.20 EACH

There is a small version of the inside design on the back of each card.

.....

......



NEW HOME **М**GTBCCNH





























CONGRATULATIONS LOVE BIRDS MGTBCCLB

(INSIDE)

(BACK)

(INSIDE)



### STICKY OUT CARDS

Designs feature a tail/wing/crest/heart that stick out from the card when displayed.

### 10.5 x 15 cm

with brown kraft envelopes in compostable cellophane to protect the pop outs.



There is an icon of the pop-out feature on the back of each card.

.....

.....

INDIVIDUAL CARDS £1.50 EACH £1.20 EACH

\*This range is not available naked

### CHRIST MA