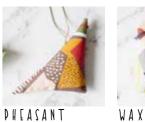

### CHRIST MAS CARDS

12.5 x 12.5cm | \*10.5 x 15cm | 15 x 15cm

with brown kraft envelopes in compostable cellophane or naked.

15 x 15 cm

with a circle die cut to reveal the inside image

DHEASANT

RAINBOW LORIKEET

V[[V[T

Width: 110mm Length: 110mm

£3.50 EACH

CHAFFINCH MGTBHDCH

LONG TAILED TIT SNOWBUNTING MGTBHDSB

DENIM

£5 EACH

Width: 110mm Length: 110mm

£3.50 EACH

BULL[IN(#

ROBIN MGTBHDRO

BLUE TIT

COLDIINCH mgtbhdgf

WAXWING