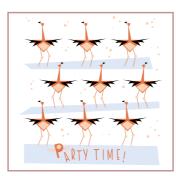

### 6 PACK

6 cards in compostable cellophane with a key of contents as pictured

£3.50 EACH 200 + £3.30 EACH



ORANGE PACK MGTB6PKO









### LARGE BLANK CARDS

### 15 x 15 cm

with brown kraft envelopes in compostable cellophane or naked.



1-200 £1.15 EACH 200 + £1.00 EACH







] | O R | O L E

MGTBLCOR



SONG TRUSH



B L A C K B I R D



SWALLOW MGTBLCSW



WOOD PIGEON-



DUIIIN MGTBLCPU



PARTRIDGE MGTBLCPA



( ) ( ½ 0 0



WAXWING MGTBLCWW



# OCCASION PUN CARDS

### 15 x 15 cm

with brown kraft envelopes in compostable cellophane or naked.



WING IT



P[ (T PU)



YOU ROCK









# FOIL PUN CARDS

### 15 x 15 cm

Debossed foil details with brown kraft envelopes in compostable cellophane or naked



1-200 £1.50 EACH 200 + £1.20 EACH

### NEW



SWIMMINGLY MGTBLCFSW



PARTY TIME





### BIRDHOUSE CARDS

with a circle die cut to reveal the inside image

15 x 15 cm

with brown kraft envelopes in compostable cellophane or naked.



£1.50 EACH £1.20 EACH

There is a small version of the inside design on the back of each card.

.....

......



NEW HOME **М**GTBCCNH





























CONGRATULATIONS LOVE BIRDS MGTBCCLB

(INSIDE)

(BACK)

(INSIDE)



### STICKY OUT CARDS

Designs feature a tail/wing/crest/heart that stick out from the card when displayed.

### 10.5 x 15 cm

with brown kraft envelopes in compostable cellophane to protect the pop outs.



There is an icon of the pop-out feature on the back of each card.

.....

.....

INDIVIDUAL CARDS £1.50 EACH £1.20 EACH

\*This range is not available naked

### CHRIST MAS CARDS

12.5 x 12.5cm |