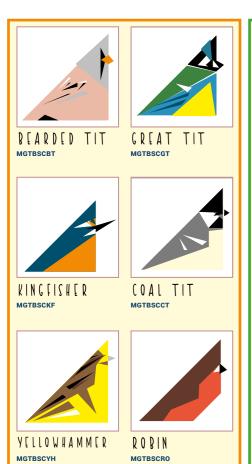

### SMALL BLANK CARDS

Available individually or in packs of 6 as shown

12.5 x 12.5 cm

with brown kraft envelopes in compostable cellophane or naked.

### 6 PACK

6 cards in compostable cellophane with a key of contents as pictured

£3.50 EACH 200 + £3.30 EACH

ORANGE PACK MGTB6PKO