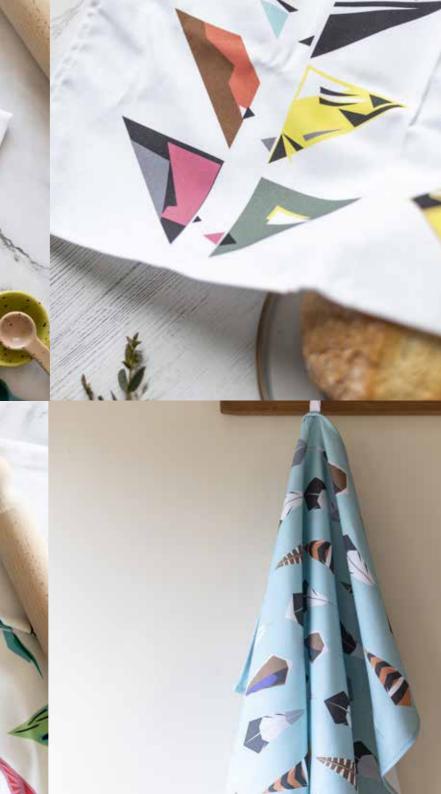

# TEA TOWELS

100 % Cotton Tea towels are digitally printed in Wales. Each includes a care label and hanging loop. Each packaged in a kraft belly band

### INDIVIDUAL TEA TOWELS

£6.30 EACH £5.75 EACH

NEW