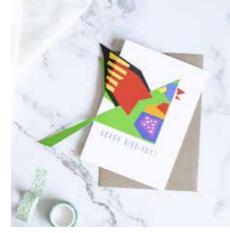

### STICKY OUT CARDS

Designs feature a tail/wing/crest/heart that stick out from the card when displayed.

### 10.5 x 15 cm

with brown kraft envelopes in compostable cellophane to protect the pop outs.

There is an icon of the pop-out feature on the back of each card.

.....

.....

INDIVIDUAL CARDS £1.50 EACH £1.20 EACH

(INSIDE)

COSY CHRIST MAS **MGTBCCRO** 

(INSIDE)

**MGTBTLRO** 

ROBIN TAIL

Designs feature a tail/wing/crest/heart that stick out from the card when displayed.

Sticky-out cards 10.5 x 14.8cm

\*This range is not available naked