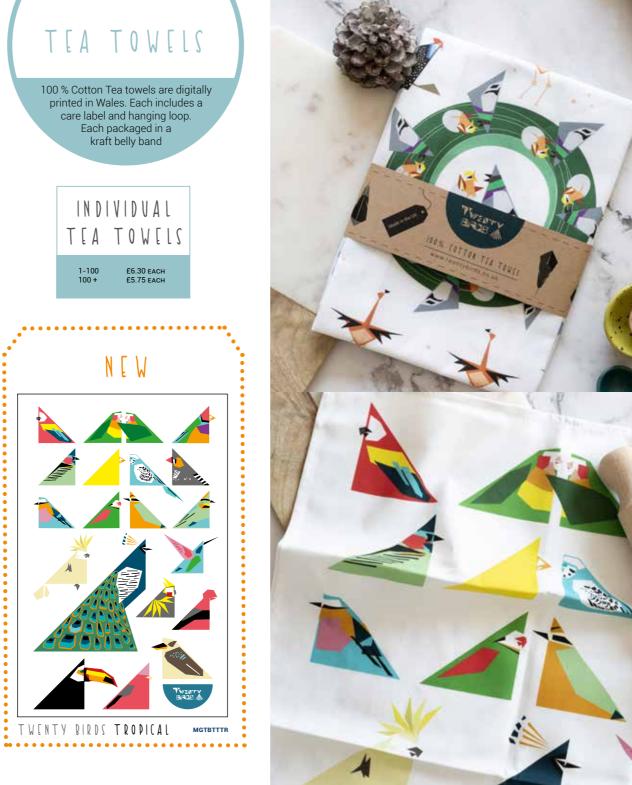

# TEA TOWELS

100 % Cotton Tea towels are digitally printed in Wales. Each includes a care label and hanging loop. Each packaged in a kraft belly band

### INDIVIDUAL TEA TOWELS

£6.30 EACH £5.75 EACH

NEW