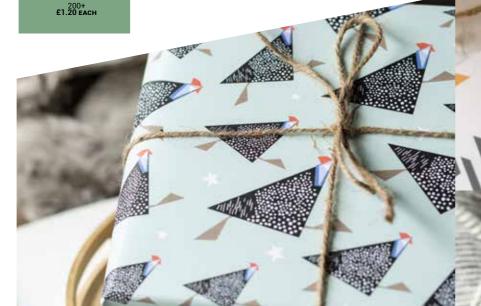

### CHRIST MAS CARDS

12.5 x 12.5cm | \*10.5 x 15cm | 15 x 15cm

with brown kraft envelopes in compostable cellophane or naked.

15 x 15 cm

with a circle die cut to reveal the inside image

DHEASANT

RAINBOW LORIKEET

### LARGE CARDS

12 Days of Christmas

PARTRIDGE PEAR SEE PREVIOUS PAGE

FIVE GOLD RINGS SEE OPPOSITE PAGE

NINE LADIES DANCING SEE OPPOSITE PAGE

TWO TURTLE DOVES MGTBLCTD

SIX GEESE A LAYING MGTBLC6GL

TEN LORDS LEAPING MGTBLC10LL

THREE FRENCH HENS MGTBLCFH

DNIMMIW2 2NAW2 N3V32 SEE OPPOSITE PAGE

ELEVEN PIPERS MGTBLC11PP

......

FOUR CALLING BIRDS MGTBLCCB

EIGHT MAIDS MILKING мствьс8мм

TWELVE DRUMMERS MGTBLC12DD