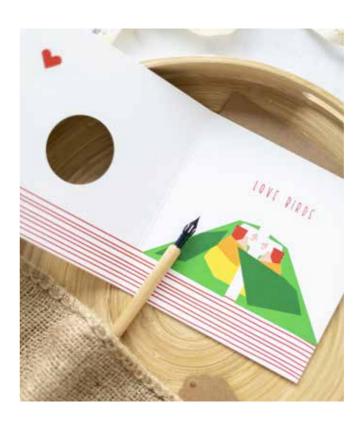

### BIRDHOUSE CARDS

with a circle die cut to reveal the inside image

15 x 15 cm

with brown kraft envelopes in compostable cellophane or naked.

£1.50 EACH £1.20 EACH

There is a small version of the inside design on the back of each card.

.....

......

NEW HOME **М**GTBCCNH

CONGRATULATIONS LOVE BIRDS MGTBCCLB

(INSIDE)

(BACK)

(INSIDE)