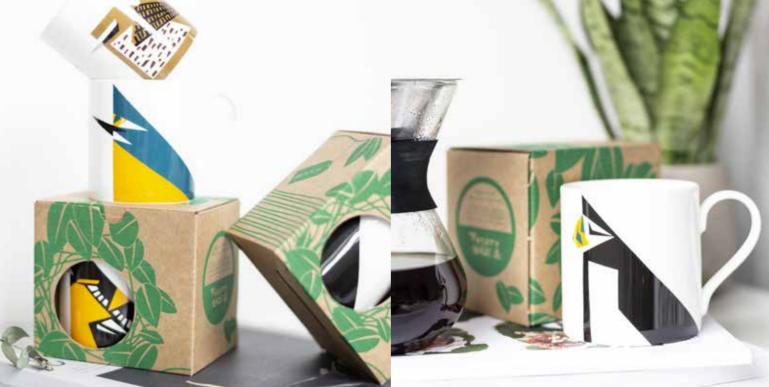

# MUGS

Fine bone china mugs made in Stoke on Trent. Each screen printed mug is packaged in its own bird box.

Dishwasher & microwave safe.

### LARGE MUG

STARLING

JAY

**MGTBMGST** 

0 0 0 0 0 1 [

**MGTBMGOR** 

**MGTBMGPU** 

**MGTBMGJA** 

PUFFIN

1-60 **£7.80 each** 

60 - 100 **£7.50 each** 

100 + **£7.25 each** 

350ml Capacity Height : 89mm Diameter : 84mm

WENTY MEDFIE