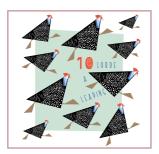

### LARGE CARDS

12 Days of Christmas

PARTRIDGE PEAR SEE PREVIOUS PAGE

FIVE GOLD RINGS SEE OPPOSITE PAGE

NINE LADIES DANCING SEE OPPOSITE PAGE

TWO TURTLE DOVES MGTBLCTD

SIX GEESE A LAYING MGTBLC6GL

TEN LORDS LEAPING MGTBLC10LL