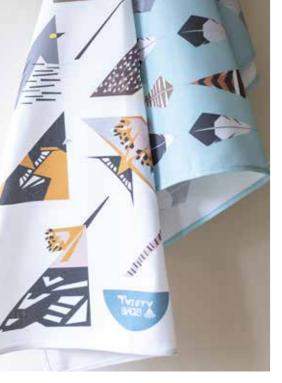

# TEA TOWELS

100 % Cotton Tea towels are digitally printed in Wales. Each includes a care label and hanging loop. Each packaged in a kraft belly band

### INDIVIDUAL TEA TOWELS

£6.30 EACH £5.75 EACH

NEW