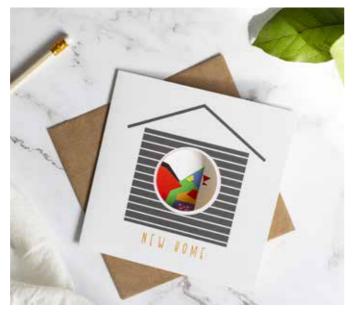

### BIRDHOUSE CARDS

with a circle die cut to reveal the inside image

15 x 15 cm

with brown kraft envelopes in compostable cellophane or naked.

£1.50 EACH £1.20 EACH

There is a small version of the inside design on the back of each card.

.....

......

NEW HOME **М**GTBCCNH

CONGRATULATIONS LOVE BIRDS MGTBCCLB

(INSIDE)

(BACK)

(INSIDE)