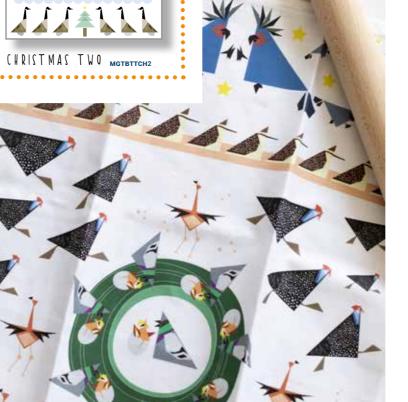

### CHRIST MAS CARDS

12.5 x 12.5cm | \*10.5 x 15cm | 15 x 15cm

with brown kraft envelopes in compostable cellophane or naked.

15 x 15 cm

with a circle die cut to reveal the inside image

DHEASANT

RAINBOW LORIKEET

10 VE YOU Y

LONG TAILED TIT

CRESTED TIT

PARTRIDGE TAIL

**MGTBTLPA** 

INDIVIDUAL (ARDS

£1.50 EACH £1.20 EACH

PARTRIDGE PEAR

(INSIDE)

COSY CHRIST MAS **MGTBCCRO** 

(INSIDE)

**MGTBTLRO** 

ROBIN TAIL

Designs feature a tail/wing/crest/heart that stick out from the card when displayed.

Sticky-out cards 10.5 x 14.8cm

\*This range is not available naked

### LARGE CARDS

12 Days of Christmas

PARTRIDGE PEAR SEE PREVIOUS PAGE

FIVE GOLD RINGS SEE OPPOSITE PAGE

NINE LADIES DANCING SEE OPPOSITE PAGE

TWO TURTLE DOVES MGTBLCTD

SIX GEESE A LAYING MGTBLC6GL

TEN LORDS LEAPING MGTBLC10LL

THREE FRENCH HENS MGTBLCFH

DNIMMIW2 2NAW2 N3V32 SEE OPPOSITE PAGE

ELEVEN PIPERS MGTBLC11PP

......

FOUR CALLING BIRDS MGTBLCCB

EIGHT MAIDS MILKING мствьс8мм

TWELVE DRUMMERS MGTBLC12DD