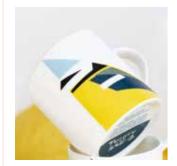

# MUGS

Fine bone china mugs made in Stoke on Trent. Each screen printed mug is packaged in its own bird box.

Dishwasher & microwave safe.

### LARGE MUG

STARLING

JAY

**MGTBMGST** 

0 0 0 0 0 1 [

**MGTBMGOR** 

**MGTBMGPU** 

**MGTBMGJA** 