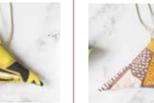

### CHRISTMAS TEA TOWELS

£6.30 EACH £5.75 EACH

HANGING DECORATIONS

14 individual geometric bird designs. Made of varying fabric listed below. Each bird has

a leather beak and a hanging cord.
All made in the UK by
Monica Gabb.

£3.50 EACH

BULL[IN(#

ROBIN MGTBHDRO

BLUE TIT

COLDIINCH mgtbhdgf

WAXWING