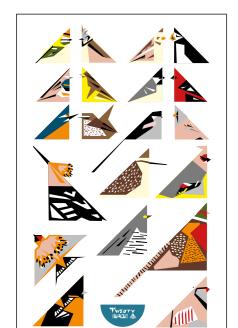

# TRADE BOOKLET

Gift & Homeware Products Designed by Monica Gabb ма

Monica Gabb is the designer, founder and owner of Twenty Birds.

The designs originated from Monica's fascination in the wide variety of pattern and colour within varying bird species. Her geometric interpretations were originally constructed as a tessellation of twenty different birds varying in size and rotation. She spent time working on the best combinations and abstractions, adhering to straight lines only in creating her original screen print. She wanted to stay true to original colour ways yet reduce the amount of tone variation. The birds were then extracted and separated to be printed onto cards, gift wrap, mugs, tea towels and hanging birds.

### LARGE CARDS

12 Days of Christmas

PARTRIDGE PEAR SEE PREVIOUS PAGE

FIVE GOLD RINGS SEE OPPOSITE PAGE

NINE LADIES DANCING SEE OPPOSITE PAGE

TWO TURTLE DOVES MGTBLCTD

SIX GEESE A LAYING MGTBLC6GL

TEN LORDS LEAPING MGTBLC10LL

THREE FRENCH HENS MGTBLCFH

DNIMMIW2 2NAW2 N3V32 SEE OPPOSITE PAGE

ELEVEN PIPERS MGTBLC11PP

......

FOUR CALLING BIRDS MGTBLCCB

EIGHT MAIDS MILKING мствьс8мм

TWELVE DRUMMERS MGTBLC12DD

### INDIVIDUAL CARDS

1-200 £1.50 EACH £1.20 EACH 200 +

FIVE GOLD RINGS MGTBLC5GL

SEVEN SWANS MGTBLC7SW

NINE LADIES MGTBLC9LD

# SMALL CARDS

12 Days of Christmas

### INDIVIDUAL CARDS

1-200 200 + £0.90 EACH £0.80 EACH

# 6 PACK

6 cards in compostable cellophane with a key of contents as pictured

£3.50 EACH £3.30 EACH 200 +

ROBIN

ROBIN PACK MGTB6PKR

FRENCH HENS

PARTRIDGE PEAR TURTLE DOVES

MGTBSC7SW

GOLD RINGS MGTBSC5GR

CALLING BIRDS

мствс4св

GEESE LAYING мствсс6GL

PIPERS PIPING DRUMMERS

SEVEN TO TWELVE PACK MGTB6PK2XM

GOLDFINCH MGTBGWGF

BLUETHROAT