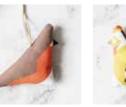

### CHRISTMAS TEA TOWELS

£6.30 EACH £5.75 EACH

HANGING DECORATIONS

14 individual geometric bird designs. Made of varying fabric listed below. Each bird has

a leather beak and a hanging cord.
All made in the UK by
Monica Gabb.

V[[V[T

Width: 110mm Length: 110mm

£3.50 EACH

CHAFFINCH MGTBHDCH

LONG TAILED TIT SNOWBUNTING MGTBHDSB

DENIM

£5 EACH

Width: 110mm Length: 110mm