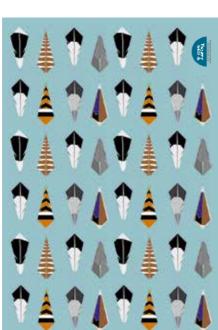

# TRADE BOOKLET

Gift & Homeware Products Designed by Monica Gabb ма

Monica Gabb is the designer, founder and owner of Twenty Birds.

The designs originated from Monica's fascination in the wide variety of pattern and colour within varying bird species. Her geometric interpretations were originally constructed as a tessellation of twenty different birds varying in size and rotation. She spent time working on the best combinations and abstractions, adhering to straight lines only in creating her original screen print. She wanted to stay true to original colour ways yet reduce the amount of tone variation. The birds were then extracted and separated to be printed onto cards, gift wrap, mugs, tea towels and hanging birds.

### SMALL BLANK CARDS

Available individually or in packs of 6 as shown

12.5 x 12.5 cm

with brown kraft envelopes in compostable cellophane or naked.

### INDIVIDUAL CARDS

1-200 £0.90 EACH £0.80 EACH

### 6 PACK

6 cards in compostable cellophane with a key of contents as pictured

£3.50 EACH 200 + £3.30 EACH

ORANGE PACK MGTB6PKO

### 15 x 15 cm

with brown kraft envelopes in compostable cellophane or naked.

1-200 £1.15 EACH 200 + £1.00 EACH

] | O R | O L E

MGTBLCOR

SONG TRUSH

B L A C K B I R D

SWALLOW MGTBLCSW

WOOD PIGEON-

DUIIIN MGTBLCPU

PARTRIDGE MGTBLCPA

( ) ( ½ 0 0

WAXWING MGTBLCWW

# OCCASION PUN CARDS

### 15 x 15 cm

with brown kraft envelopes in compostable cellophane or naked.

WING IT

P[ (T PU)

YOU ROCK