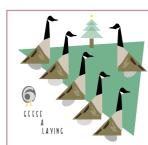

### LARGE CARDS

12 Days of Christmas

PARTRIDGE PEAR SEE PREVIOUS PAGE

FIVE GOLD RINGS SEE OPPOSITE PAGE

NINE LADIES DANCING SEE OPPOSITE PAGE

TWO TURTLE DOVES MGTBLCTD

SIX GEESE A LAYING MGTBLC6GL

TEN LORDS LEAPING MGTBLC10LL