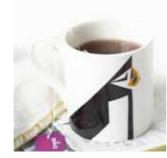

# MUGS

Fine bone china mugs made in Stoke on Trent. Each screen printed mug is packaged in its own bird box.

Dishwasher & microwave safe.

### LARGE MUG

STARLING

JAY

**MGTBMGST** 

0 0 0 0 0 1 [

**MGTBMGOR** 

**MGTBMGPU** 

**MGTBMGJA** 

PUFFIN

1-60 **£7.80 each** 

60 - 100 **£7.50 each** 

100 + **£7.25 each** 

350ml Capacity Height : 89mm Diameter : 84mm

WENTY MEDFIE