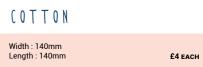

V[[V[T

Width: 110mm Length: 110mm

£3.50 EACH

CHAFFINCH MGTBHDCH

LONG TAILED TIT SNOWBUNTING MGTBHDSB

DENIM

£5 EACH

Width: 110mm Length: 110mm