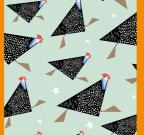

### CHRIST MAS CARDS

12.5 x 12.5cm | \*10.5 x 15cm | 15 x 15cm

with brown kraft envelopes in compostable cellophane or naked.

15 x 15 cm

with a circle die cut to reveal the inside image

DHEASANT

RAINBOW LORIKEET

### LARGE CARDS

12 Days of Christmas

PARTRIDGE PEAR SEE PREVIOUS PAGE

FIVE GOLD RINGS SEE OPPOSITE PAGE

NINE LADIES DANCING SEE OPPOSITE PAGE

TWO TURTLE DOVES MGTBLCTD

SIX GEESE A LAYING MGTBLC6GL

TEN LORDS LEAPING MGTBLC10LL

THREE FRENCH HENS MGTBLCFH

DNIMMIW2 2NAW2 N3V32 SEE OPPOSITE PAGE

ELEVEN PIPERS MGTBLC11PP

......

FOUR CALLING BIRDS MGTBLCCB

EIGHT MAIDS MILKING мствьс8мм

TWELVE DRUMMERS MGTBLC12DD