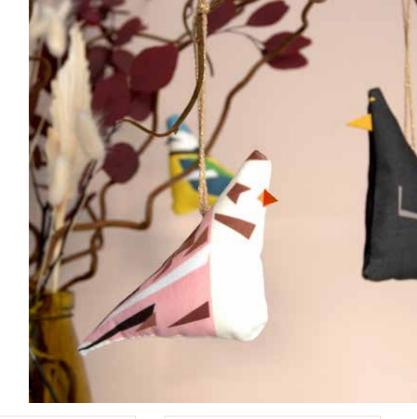

### CHRISTMAS TEA TOWELS

£6.30 EACH £5.75 EACH

HANGING DECORATIONS

14 individual geometric bird designs. Made of varying fabric listed below. Each bird has

a leather beak and a hanging cord.
All made in the UK by
Monica Gabb.

V[[V[T

Width: 110mm Length: 110mm

£3.50 EACH

CHAFFINCH MGTBHDCH

LONG TAILED TIT SNOWBUNTING MGTBHDSB

DENIM

£5 EACH

Width: 110mm Length: 110mm

£3.50 EACH

BULL[IN(#

ROBIN MGTBHDRO

BLUE TIT

COLDIINCH mgtbhdgf

WAXWING