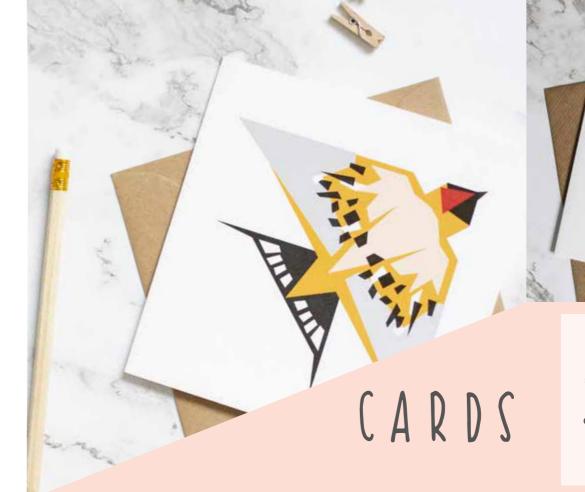

All cards are fully recyclable.

SMALL BLANK CARDS

12.5 x 12.5 cm

Price A

LARGE BLANK CARDS

15 x 15 cm

**Price E** 

■ BIRDHOUSE CARDS

### SMALL BLANK CARDS

Available individually or in packs of 6 as shown

12.5 x 12.5 cm

with brown kraft envelopes in compostable cellophane or naked.