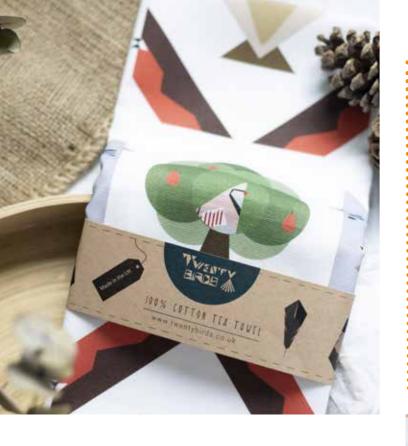

# TEA TOWELS

100 % Cotton Tea towels are digitally printed in Wales. Each includes a care label and hanging loop. Each packaged in a kraft belly band

### INDIVIDUAL TEA TOWELS

£6.30 EACH £5.75 EACH

NEW