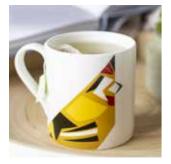

# MUGS

Fine bone china mugs made in Stoke on Trent. Each screen printed mug is packaged in its own bird box.

Dishwasher & microwave safe.

### LARGE MUG

STARLING

JAY

**MGTBMGST** 

0 0 0 0 0 1 [

**MGTBMGOR** 

**MGTBMGPU** 

**MGTBMGJA** 

PUFFIN

1-60 **£7.80 each** 

60 - 100 **£7.50 each** 

100 + **£7.25 each** 

350ml Capacity Height : 89mm Diameter : 84mm

WENTY MEDFIE