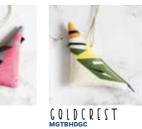

### CHRISTMAS TEA TOWELS

£6.30 EACH £5.75 EACH

HANGING DECORATIONS

14 individual geometric bird designs. Made of varying fabric listed below. Each bird has

a leather beak and a hanging cord.
All made in the UK by
Monica Gabb.

V[[V[T

Width: 110mm Length: 110mm

£3.50 EACH

CHAFFINCH MGTBHDCH

LONG TAILED TIT SNOWBUNTING MGTBHDSB

DENIM

£5 EACH

Width: 110mm Length: 110mm

£3.50 EACH

BULL[IN(#

ROBIN MGTBHDRO

BLUE TIT

COLDIINCH mgtbhdgf

WAXWING