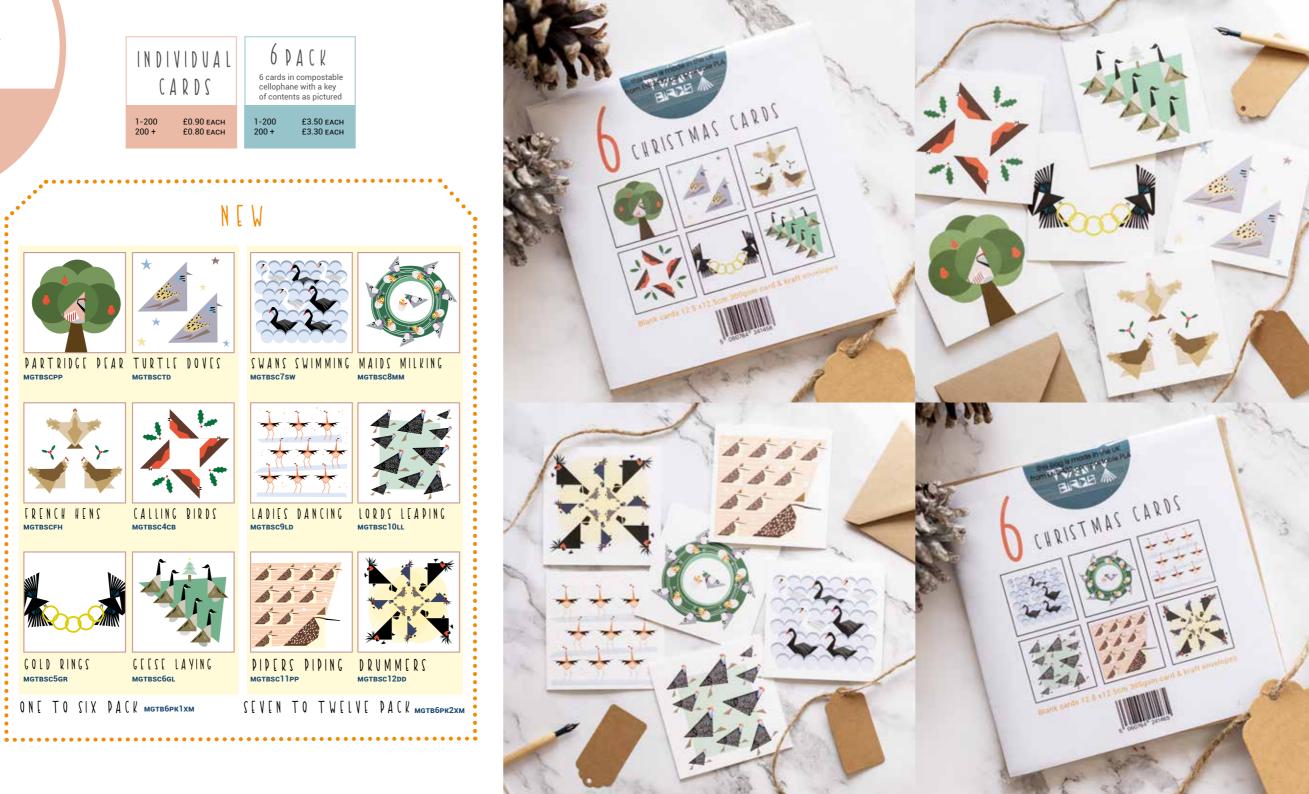

### SMALL BLANK CARDS

Available individually or in packs of 6 as shown

12.5 x 12.5 cm

with brown kraft envelopes in compostable cellophane or naked.

### INDIVIDUAL CARDS

1-200 £0.90 EACH £0.80 EACH

### 6 PACK

6 cards in compostable cellophane with a key of contents as pictured

£3.50 EACH 200 + £3.30 EACH

ORANGE PACK MGTB6PKO

### LARGE CARDS

12 Days of Christmas

PARTRIDGE PEAR SEE PREVIOUS PAGE

FIVE GOLD RINGS SEE OPPOSITE PAGE

NINE LADIES DANCING SEE OPPOSITE PAGE

TWO TURTLE DOVES MGTBLCTD

SIX GEESE A LAYING MGTBLC6GL

TEN LORDS LEAPING MGTBLC10LL

THREE FRENCH HENS MGTBLCFH

DNIMMIW2 2NAW2 N3V32 SEE OPPOSITE PAGE

ELEVEN PIPERS MGTBLC11PP

......

FOUR CALLING BIRDS MGTBLCCB

EIGHT MAIDS MILKING мствьс8мм

TWELVE DRUMMERS MGTBLC12DD