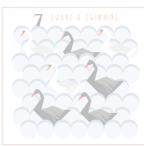

THREE FRENCH HENS MGTBLCFH

DNIMMIW2 2NAW2 N3V32 SEE OPPOSITE PAGE

ELEVEN PIPERS MGTBLC11PP

......

FOUR CALLING BIRDS MGTBLCCB

EIGHT MAIDS MILKING мствьс8мм

TWELVE DRUMMERS MGTBLC12DD