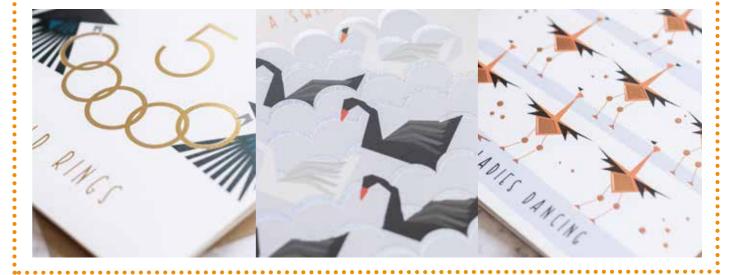

### LARGE CARDS

12 Days of Christmas

PARTRIDGE PEAR SEE PREVIOUS PAGE

FIVE GOLD RINGS SEE OPPOSITE PAGE

NINE LADIES DANCING SEE OPPOSITE PAGE

TWO TURTLE DOVES MGTBLCTD

SIX GEESE A LAYING MGTBLC6GL

TEN LORDS LEAPING MGTBLC10LL

THREE FRENCH HENS MGTBLCFH

DNIMMIW2 2NAW2 N3V32 SEE OPPOSITE PAGE

ELEVEN PIPERS MGTBLC11PP

......

FOUR CALLING BIRDS MGTBLCCB

EIGHT MAIDS MILKING мствьс8мм

TWELVE DRUMMERS MGTBLC12DD

### INDIVIDUAL CARDS

1-200 £1.50 EACH £1.20 EACH 200 +

FIVE GOLD RINGS MGTBLC5GL

SEVEN SWANS MGTBLC7SW

NINE LADIES MGTBLC9LD