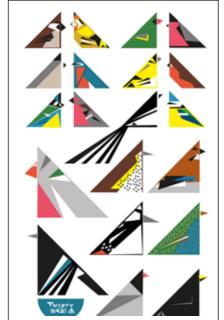

# TRADE BOOKLET

Gift & Homeware Products Designed by Monica Gabb ма

Monica Gabb is the designer, founder and owner of Twenty Birds.

The designs originated from Monica's fascination in the wide variety of pattern and colour within varying bird species. Her geometric interpretations were originally constructed as a tessellation of twenty different birds varying in size and rotation. She spent time working on the best combinations and abstractions, adhering to straight lines only in creating her original screen print. She wanted to stay true to original colour ways yet reduce the amount of tone variation. The birds were then extracted and separated to be printed onto cards, gift wrap, mugs, tea towels and hanging birds.