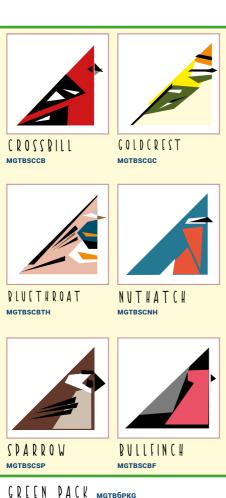

### SMALL BLANK CARDS

Available individually or in packs of 6 as shown

12.5 x 12.5 cm

with brown kraft envelopes in compostable cellophane or naked.

### 6 PACK

6 cards in compostable cellophane with a key of contents as pictured

£3.50 EACH 200 + £3.30 EACH

ORANGE PACK MGTB6PKO