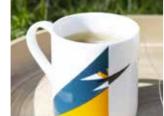

# MUGS

Fine bone china mugs made in Stoke on Trent. Each screen printed mug is packaged in its own bird box.

Dishwasher & microwave safe.

### LARGE MUG

STARLING

JAY

**MGTBMGST** 

0 0 0 0 0 1 [

**MGTBMGOR** 

**MGTBMGPU** 

**MGTBMGJA** 

PUFFIN

1-60 **£7.80 each** 

60 - 100 **£7.50 each** 

100 + **£7.25 each** 

350ml Capacity Height : 89mm Diameter : 84mm

WENTY MEDFIE