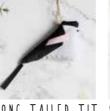

### CHRISTMAS TEA TOWELS

£6.30 EACH £5.75 EACH

HANGING DECORATIONS

14 individual geometric bird designs. Made of varying fabric listed below. Each bird has

a leather beak and a hanging cord.
All made in the UK by
Monica Gabb.

V[[V[T

Width: 110mm Length: 110mm

£3.50 EACH

CHAFFINCH MGTBHDCH

LONG TAILED TIT SNOWBUNTING MGTBHDSB

DENIM

£5 EACH

Width: 110mm Length: 110mm

£3.50 EACH

BULL[IN(#

ROBIN MGTBHDRO

BLUE TIT

COLDIINCH mgtbhdgf

WAXWING