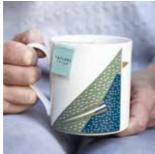

# MUGS

Fine bone china mugs made in Stoke on Trent. Each screen printed mug is packaged in its own bird box.

Dishwasher & microwave safe.

### LARGE MUG

STARLING

JAY

**MGTBMGST** 

0 0 0 0 0 1 [

**MGTBMGOR** 

**MGTBMGPU** 

**MGTBMGJA** 

PUFFIN

1-60 **£7.80 each** 

60 - 100 **£7.50 each** 

100 + **£7.25 each** 

350ml Capacity Height : 89mm Diameter : 84mm

WENTY MEDFIE