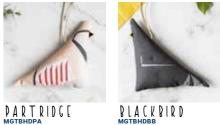

V[[V[T

Width: 110mm Length: 110mm

£3.50 EACH

CHAFFINCH MGTBHDCH

LONG TAILED TIT SNOWBUNTING MGTBHDSB

DENIM

£5 EACH

Width: 110mm Length: 110mm

£3.50 EACH

BULL[IN(#

ROBIN MGTBHDRO

BLUE TIT

COLDIINCH mgtbhdgf

WAXWING