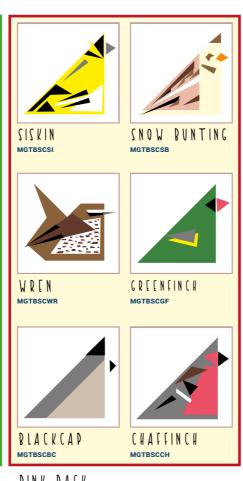

### SMALL BLANK CARDS

Available individually or in packs of 6 as shown

12.5 x 12.5 cm

with brown kraft envelopes in compostable cellophane or naked.

### INDIVIDUAL CARDS

1-200 £0.90 EACH £0.80 EACH

### 6 PACK

6 cards in compostable cellophane with a key of contents as pictured

£3.50 EACH 200 + £3.30 EACH

ORANGE PACK MGTB6PKO