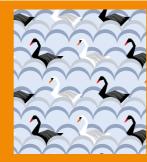

### RECYCLABLE

100gsm Uncoated paper Width: 500mm Length: 700mm

GUINEAFOWL MGTBGWGFL

FLAMINGO MGTBGWFL

INDIVIDUAL

SHEELS

1-100 £1.50 EACH

SWANS MGTBGWSW

MGTBTTGB

TWENTY BIRDS UNUSUAL

MGTBTTUN [[ATH[RS