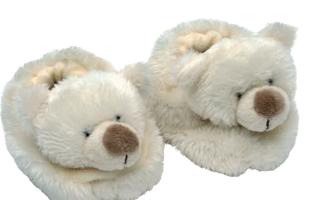

# Fantastic FOXES

\* SofterThanASoftThing

**Standing Bear Cream** Size: 21.5cm Code: MRT21700B

Mini Cream Bear Size: 13cm Code: MRT21700B-13CM

**Bear Baby Slippers** Size: 0-6 Months Code: MRT21963B

**Bear Baby Rattle** Size: 10cm Code: MRT21704B