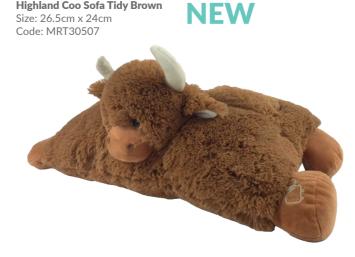

## Cosy COOS

**Highland Coo Cushion Brown NEW** Size: 23cm x 22cm Code: MRT30506

Highland Coo Sofa Tidy Cream Size: 26.5cm x 24cm Code: MRT30507C

Highland Coo Sofa Tidy Brown

Make sure you brush for best results!