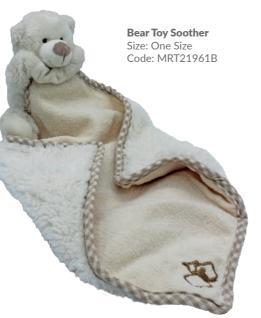

**Mini Koala** Size: 10cm Code: MRT70530-10CM

Bear Hot Water Bottle/PJ Case Size: 39cm Code: MRT21771A

www.jomandatrade.com 28