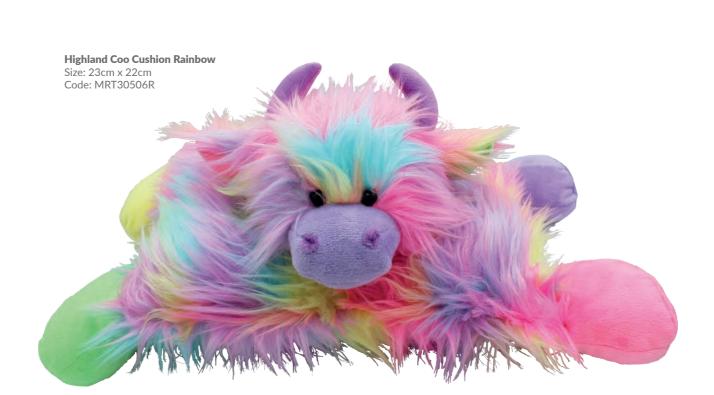

## Cosy COOS

**Highland Coo Cushion Brown NEW** Size: 23cm x 22cm Code: MRT30506

Highland Coo Sofa Tidy Cream Size: 26.5cm x 24cm Code: MRT30507C

Highland Coo Sofa Tidy Brown

Make sure you brush for best results!