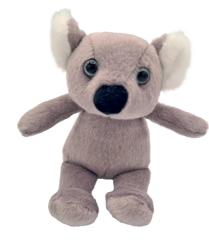

**Mini Koala** Size: 10cm Code: MRT70530-10CM

Bear Hot Water Bottle/PJ Case Size: 39cm Code: MRT21771A

www.jomandatrade.com 28