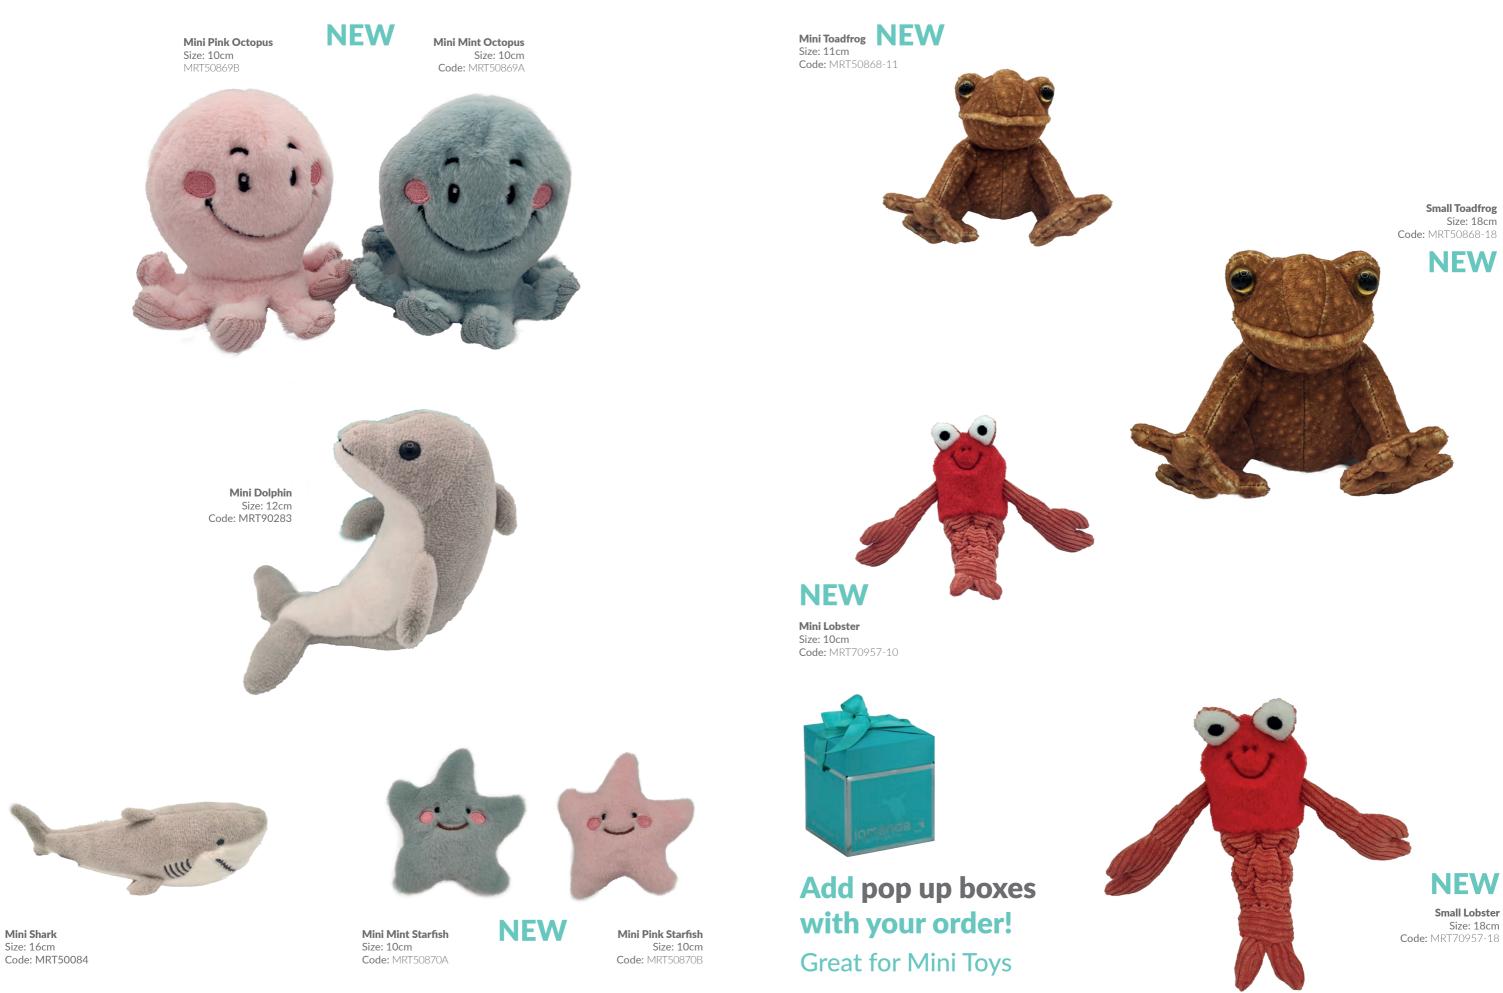

# SofterThanASoftThing

Mini Shark Size: 16cm

www.jomandatrade.com 22

### Add pop up boxes with your order!

Great for Mini Toys