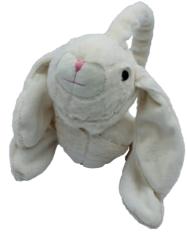

Sheep Sofa Tidy White Size: 26.5cm x 24cm Code: MRT20339G1 Large Snuggly Bunny Brown Size: 42cm Code: MRT22266A30

Small Snuggly Bunny Brown Size: 18cm Code: MRT22266B

Mini Snuggly Bunny Brown Size: 14cm Code: MRT22266B3