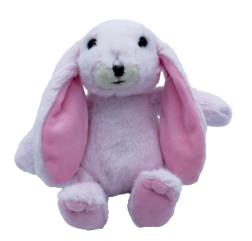

Sheep Sofa Tidy White Size: 26.5cm x 24cm Code: MRT20339G1 Large Snuggly Bunny Brown Size: 42cm Code: MRT22266A30

Small Snuggly Bunny Brown Size: 18cm Code: MRT22266B

Mini Snuggly Bunny Brown Size: 14cm Code: MRT22266B3

**Bunny Baby Slippers Brown** Size: 0-6 Months Code: MRT21963R2

**Bunny Rattle Brown** Size: 10cm Code: MRT21704R2

Bunny Toy Soother Brown Size: One Size Code: MRT21961R2