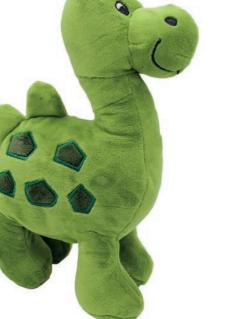

Mini Nessie Size: 10cm Code: MRT30087-4

**Mini Penguin** Size: 10cm Code: MRT70639-10CM

Puffin Size: 25cm Code: MRT50633-25CM

Puffin Mini Size: 13cm Code: MRT50633

**Dinosaur Green** Size: 25cm Code: MRT90222G2