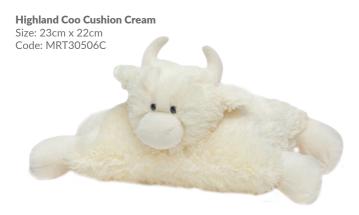

## Cosy COOS

**Highland Coo Cushion Brown NEW** Size: 23cm x 22cm Code: MRT30506

Highland Coo Sofa Tidy Cream Size: 26.5cm x 24cm Code: MRT30507C

Highland Coo Sofa Tidy Brown

Make sure you brush for best results!