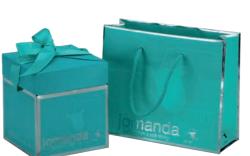

#### **Available Packaging**

We stand out from other plush toy companies by offering our wide range of high quality, durable and designer gift packaging - choose from the options below to complete your order

Small Gift Bag Size: H - 13cm Code: GB-SML

**Designer Soother Box** Size: H - 20cm Code: DESBOX

Free Standing Display Unit Size: 134h x 30w x 30d cm Code: FSDU

Jomanda branded free standing display unit. Comes flat packed with instructions. Very easy to assemble

**Tissue Paper** Size: 75 x 50cm Code: TISSUEP

Code: STICKERS

Not sure what fits? Give us a call on 0116 2599 800

**Magnetic Gift Box** Size: 28 x 20 x 9cm Code: MAGBOX

Stickers Size: 5cm

www.jomandatrade.com josales@jomanda.co.uk 0116 2599 800