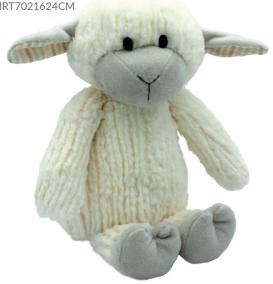

### Ugg Real

#SofterThanASoftThing

**Baby Sheep** Size: 24cm Code: MRT7021624CM

**Sheep Hand Puppet** Size: 23cm Code: MRT30234

Sheep Scarf Size: 90cm Code: MRT20316

**Sheep Baby Slippers** Size: 0-6 Months Code: MRT21963S