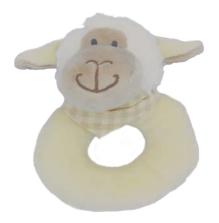

Sheep Ear Muffs Size: One Size Code: MRT20739

heep Rattle

**Sheep Rattle** Size: 10cm Code: MRT21704S

14 www.jomandatrade.com

**Sheep Sleepy Pillow** Size: 23cm x 22cm Code: MRT21065A

**Sheep Bag** Size: One Size Code: MRT203159