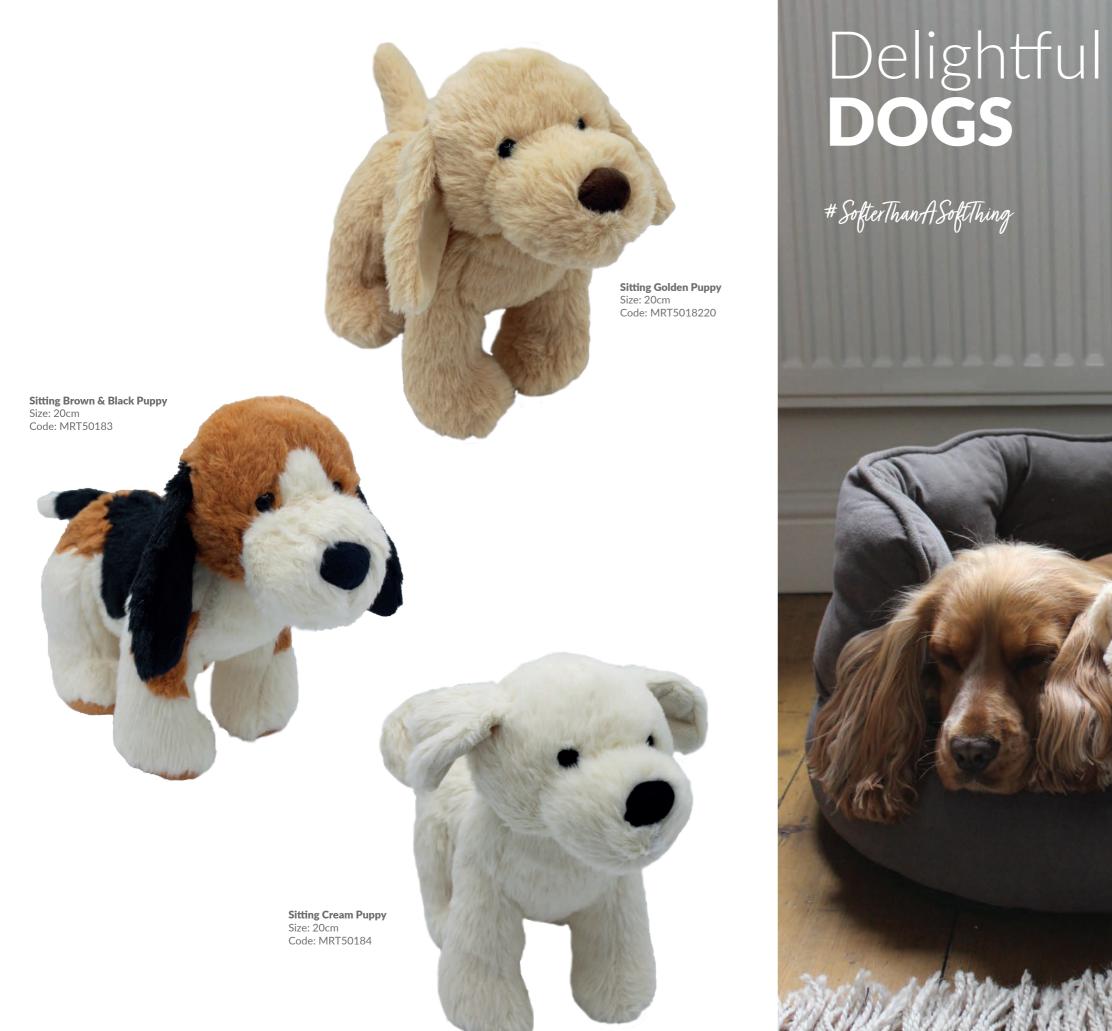

14cm Code: MRT22266F-3



### Beautiful BUNNIES

# SofterThanASoftThing



Mini Shark Size: 16cm

www.jomandatrade.com 22







### Add pop up boxes with your order!

Great for Mini Toys





# Enjoy Elephants

# SofterThanASoftThing





### Add pop up boxes with your order! Great for Mini Toys



**Mini Foxy Dave** Size: Sitting 13cm Code: MRT226374

# Fantastic FOXES

\* SofterThanASoftThing



**Standing Bear Cream** Size: 21.5cm Code: MRT21700B



Mini Cream Bear Size: 13cm Code: MRT21700B-13CM





**Bear Baby Slippers** Size: 0-6 Months Code: MRT21963B

**Bear Baby Rattle** Size: 10cm Code: MRT21704B





**Mini Koala** Size: 10cm Code: MRT70530-10CM



Bear Hot Water Bottle/PJ Case Size: 39cm Code: MRT21771A



www.jomandatrade.com 28

# Beautiful BEARS

Softer Than A Soft Thing



30 www.jomandatrade.com





Mini Green Dragon Size: 12cm Code: MRT300804



**Mini Red Dragon** Size: 12cm Code: MRT3008-5



**Mini Squirrel** Size: 11cm Code: MRT300864



Mini Hedgehog Size: 12cm Code: MRT221854





Mini Nessie Size: 10cm Code: MRT30087-4



**Mini Penguin** Size: 10cm Code: MRT70639-10CM



Puffin Size: 25cm Code: MRT50633-25CM



Puffin Mini Size: 13cm Code: MRT50633



**Dinosaur Green** Size: 25cm Code: MRT90222G2





**Stork** Size: 20cm Code: MRT50550





**Bad Hair Day Lion** Size: 20cm Code: MRT22492

33



#### **Available Packaging**

We stand out from other plush toy companies by offering our wide range of high quality, durable and designer gift packaging - choose from the options below to complete your order



Small Gift Bag Size: H - 13cm Code: GB-SM