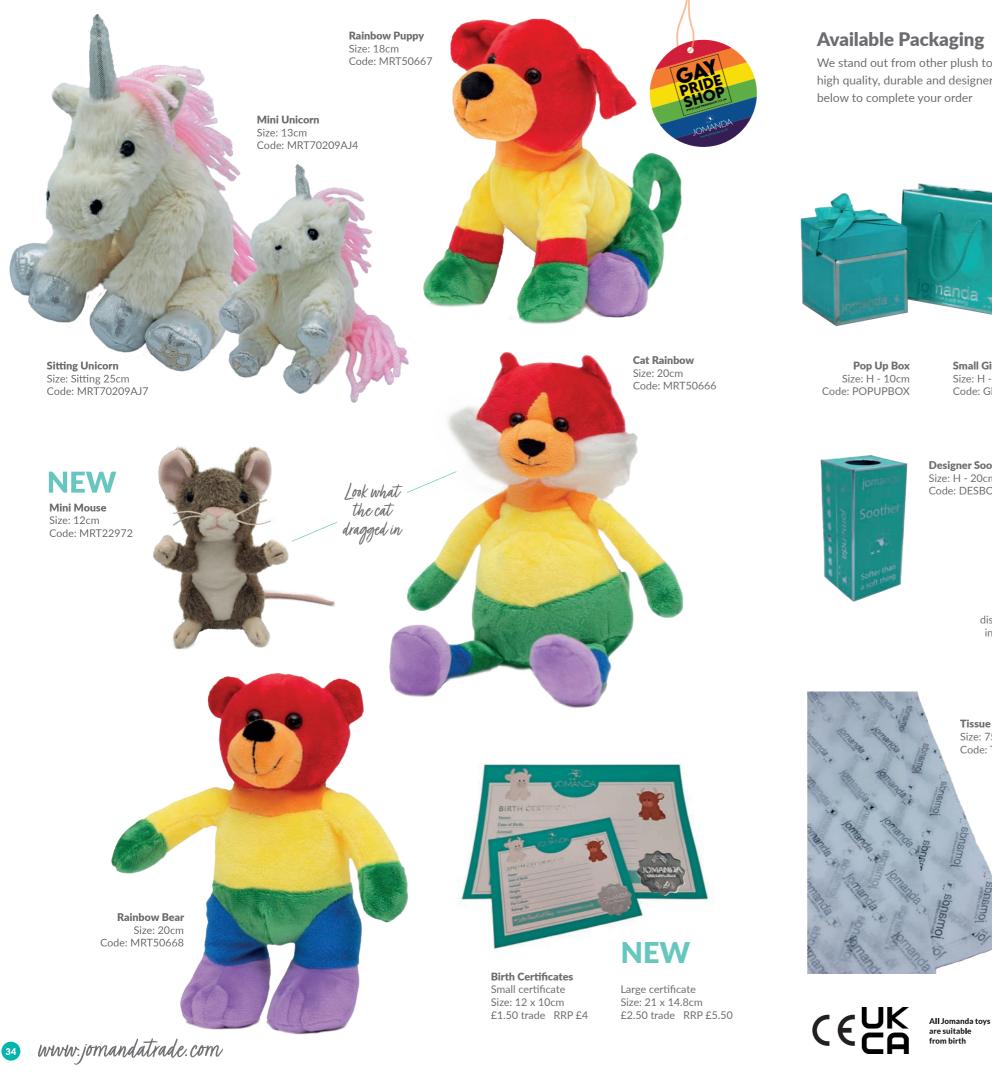

#### **Available Packaging**

We stand out from other plush toy companies by offering our wide range of high quality, durable and designer gift packaging - choose from the options below to complete your order

Small Gift Bag Size: H - 13cm Code: GB-SML

**Designer Soother Box** Size: H - 20cm Code: DESBOX

Free Standing Display Unit Size: 134h x 30w x 30d cm Code: FSDU

Jomanda branded free standing display unit. Comes flat packed with instructions. Very easy to assemble

**Tissue Paper** Size: 75 x 50cm Code: TISSUEP

Code: STICKERS

Not sure what fits? Give us a call on 0116 2599 800

**Magnetic Gift Box** Size: 28 x 20 x 9cm Code: MAGBOX

Stickers Size: 5cm

www.jomandatrade.com josales@jomanda.co.uk 0116 2599 800