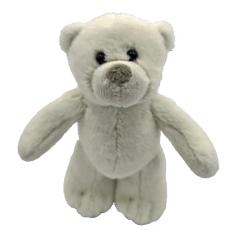

# Fantastic FOXES

\* SofterThanASoftThing

**Standing Bear Cream** Size: 21.5cm Code: MRT21700B

Mini Cream Bear Size: 13cm Code: MRT21700B-13CM

**Bear Baby Slippers** Size: 0-6 Months Code: MRT21963B

**Bear Baby Rattle** Size: 10cm Code: MRT21704B