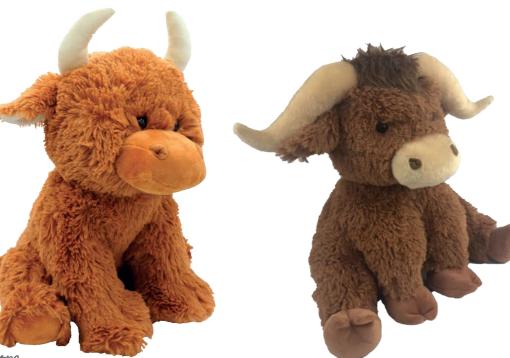

#### All of our toys are suitable from birth, carrying the CE/UKCA mark

Mini Horny Cow Size: 11cm Code: MRT71026-11

**Medium Horny Cow** Size: 23cm Code: MRT71026-23

NEW

**Large Highland Coo** Size: 30cm Code: MRT8025430 Large Horny Cow Size: 30cm Code: MRT71026-30