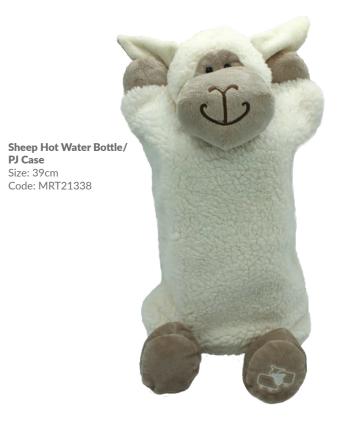

Highland Coo Hotwater Bottle/PJ Case Cream

Highland Coo Toy Soother Cream Size: One Size Code: MRT30038C

> Size: 39cm Code: MRT30042C