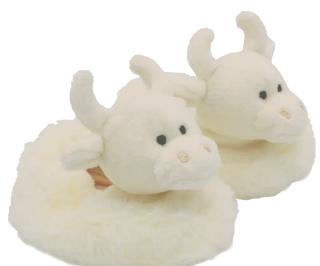

# SofterThanASoftThing ,1

11.71

**Highland Coo Ear Muffs** Size: One Size Code: MRT30040

Order Now!

Highland Coo Hotwater Bottle/PJ Case Size: 39cm Code: MRT30042

**Highland Coo Baby Slippers Cream** Size: 0-6 Months Code: MRT30035C