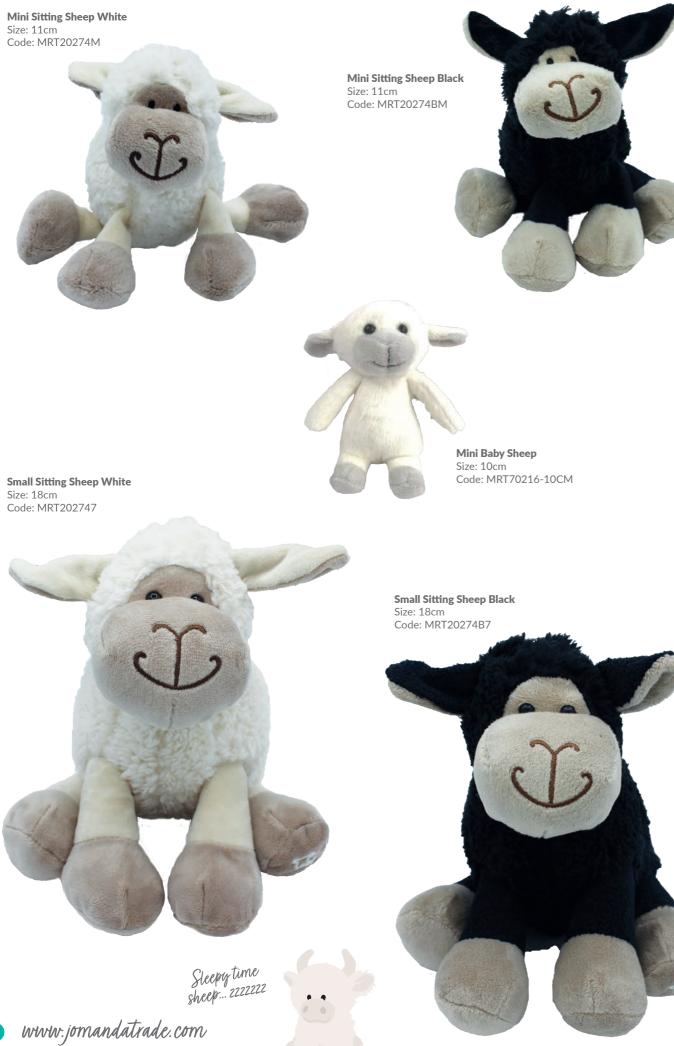

### Ugg Real

#SofterThanASoftThing

**Baby Sheep** Size: 24cm Code: MRT7021624CM

**Sheep Hand Puppet** Size: 23cm Code: MRT30234

Sheep Scarf Size: 90cm Code: MRT20316

**Sheep Baby Slippers** Size: 0-6 Months Code: MRT21963S