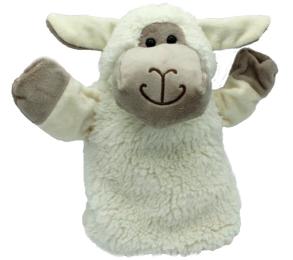

### Ugg Real

#SofterThanASoftThing

**Baby Sheep** Size: 24cm Code: MRT7021624CM

**Sheep Hand Puppet** Size: 23cm Code: MRT30234

Sheep Scarf Size: 90cm Code: MRT20316

**Sheep Baby Slippers** Size: 0-6 Months Code: MRT21963S