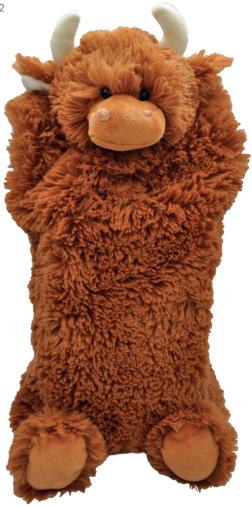

#### All of our toys are suitable from birth, carrying the CE/UKCA mark

Mini Horny Cow Size: 11cm Code: MRT71026-11

**Medium Horny Cow** Size: 23cm Code: MRT71026-23

NEW

**Large Highland Coo** Size: 30cm Code: MRT8025430 Large Horny Cow Size: 30cm Code: MRT71026-30

Small Horny Cow Size: 18cm Code: MRT71028-18

NEW

• www.jomandatrade.com