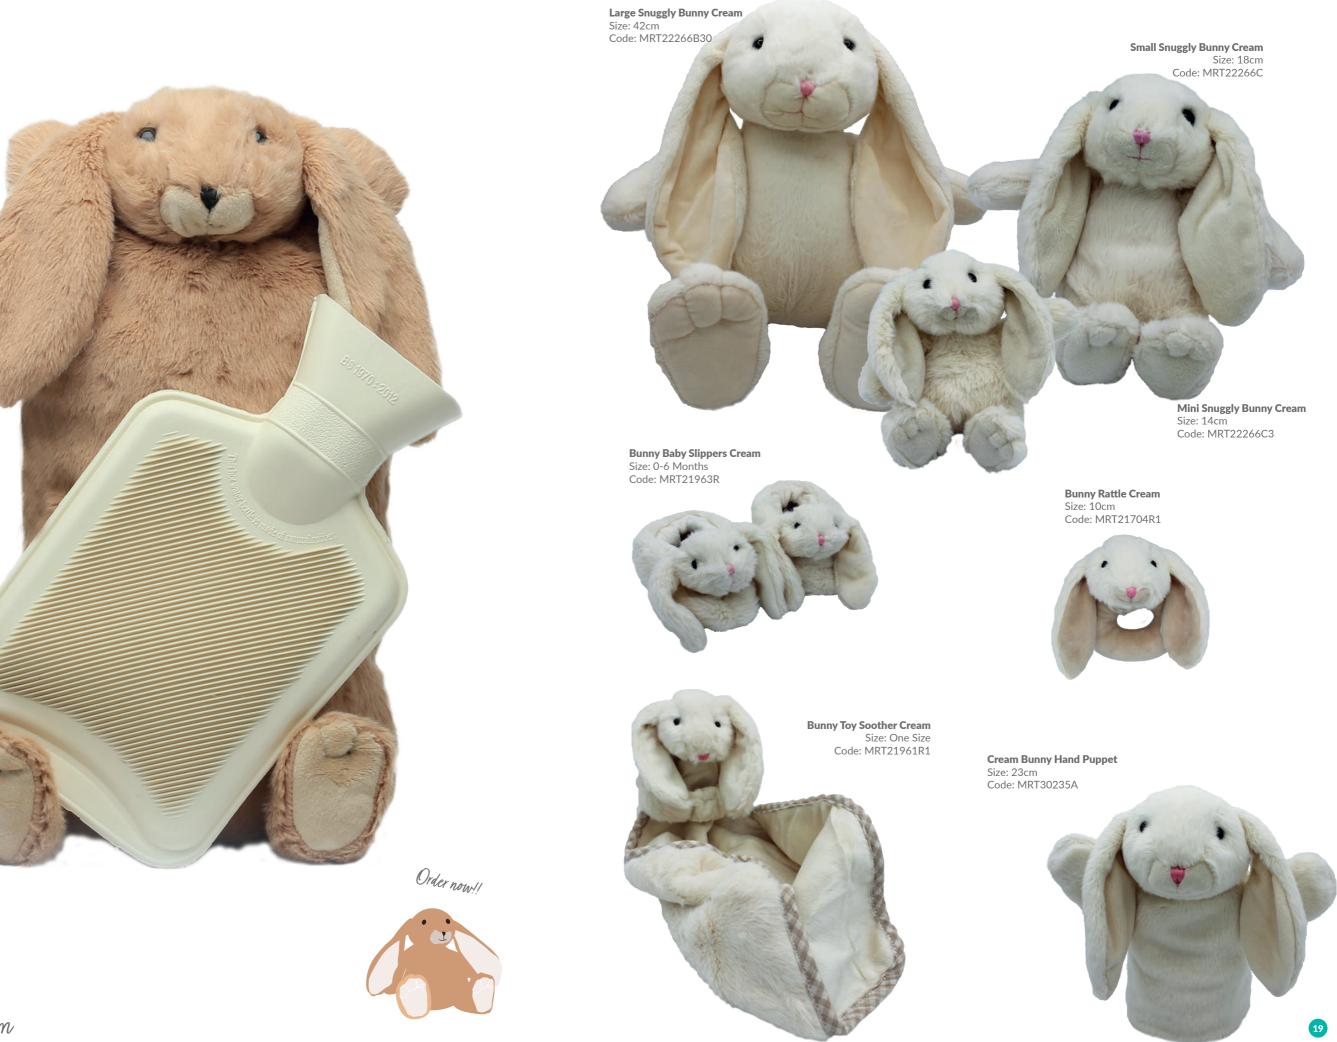

Sheep Sofa Tidy White Size: 26.5cm x 24cm Code: MRT20339G1 Large Snuggly Bunny Brown Size: 42cm Code: MRT22266A30

Small Snuggly Bunny Brown Size: 18cm Code: MRT22266B

Mini Snuggly Bunny Brown Size: 14cm Code: MRT22266B3

**Bunny Baby Slippers Brown** Size: 0-6 Months Code: MRT21963R2

**Bunny Rattle Brown** Size: 10cm Code: MRT21704R2

Bunny Toy Soother Brown Size: One Size Code: MRT21961R2