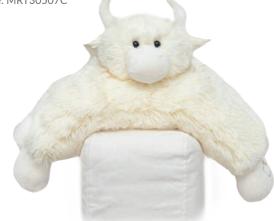

#### All of our toys are suitable from birth, carrying the CE/UKCA mark

Mini Horny Cow Size: 11cm Code: MRT71026-11

**Medium Horny Cow** Size: 23cm Code: MRT71026-23

NEW

**Large Highland Coo** Size: 30cm Code: MRT8025430 Large Horny Cow Size: 30cm Code: MRT71026-30