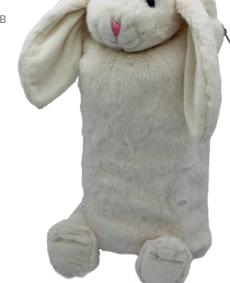

# SofterThanASoftThing

Bunny Hot Water Bottle/ PJ Case Brown Size: 39cm Code: MRT22476A-J

**Bunny Bag Cream** Size: One Size Code: MRT20315R19

Cute. MR1205

**Bunny Scarf Cream** Size: 90cm Code: MRT20316R1