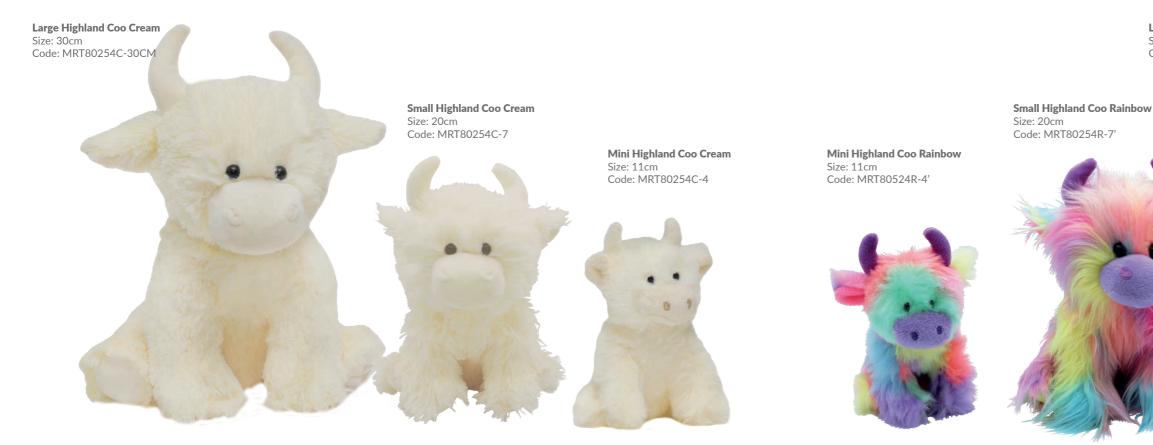

#### All of our toys are suitable from birth, carrying the CE/UKCA mark

Mini Horny Cow Size: 11cm Code: MRT71026-11

**Medium Horny Cow** Size: 23cm Code: MRT71026-23

NEW

**Large Highland Coo** Size: 30cm Code: MRT8025430 Large Horny Cow Size: 30cm Code: MRT71026-30