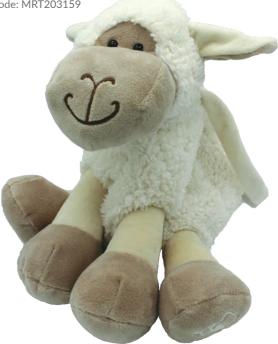

Sheep Ear Muffs Size: One Size Code: MRT20739

heep Rattle

**Sheep Rattle** Size: 10cm Code: MRT21704S

14 www.jomandatrade.com

**Sheep Sleepy Pillow** Size: 23cm x 22cm Code: MRT21065A

**Sheep Bag** Size: One Size Code: MRT203159