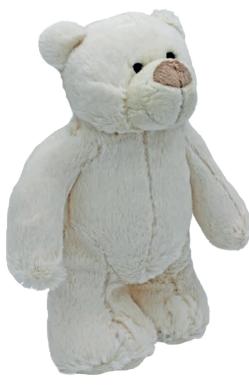

# Fantastic FOXES

\* SofterThanASoftThing

**Standing Bear Cream** Size: 21.5cm Code: MRT21700B

Mini Cream Bear Size: 13cm Code: MRT21700B-13CM

**Bear Baby Slippers** Size: 0-6 Months Code: MRT21963B

**Bear Baby Rattle** Size: 10cm Code: MRT21704B