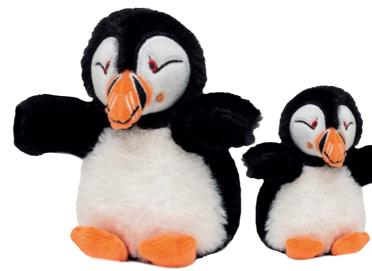

Mini Nessie Size: 10cm Code: MRT30087-4

**Mini Penguin** Size: 10cm Code: MRT70639-10CM

Puffin Size: 25cm Code: MRT50633-25CM

Puffin Mini Size: 13cm Code: MRT50633

**Dinosaur Green** Size: 25cm Code: MRT90222G2