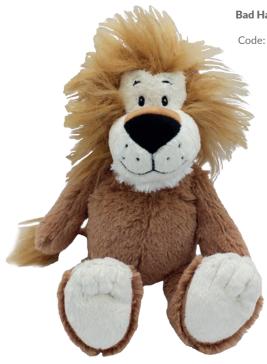

**Stork** Size: 20cm Code: MRT50550

**Bad Hair Day Lion** Size: 20cm Code: MRT22492

33