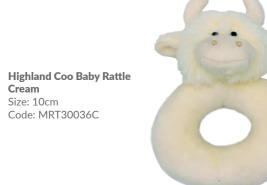

Sheep Ear Muffs Size: One Size Code: MRT20739

heep Rattle

**Sheep Rattle** Size: 10cm Code: MRT21704S

14 www.jomandatrade.com

**Sheep Sleepy Pillow** Size: 23cm x 22cm Code: MRT21065A

**Sheep Bag** Size: One Size Code: MRT203159