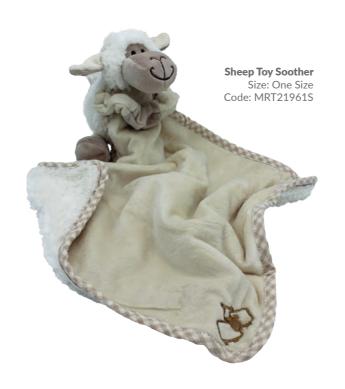

**Bunny Baby Slippers Brown** Size: 0-6 Months Code: MRT21963R2

**Bunny Rattle Brown** Size: 10cm Code: MRT21704R2

Bunny Toy Soother Brown Size: One Size Code: MRT21961R2