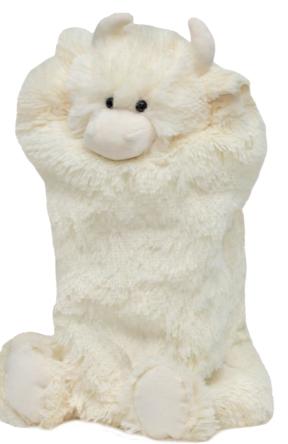

#### All of our toys are suitable from birth, carrying the CE/UKCA mark

Mini Horny Cow Size: 11cm Code: MRT71026-11

**Medium Horny Cow** Size: 23cm Code: MRT71026-23

NEW

**Large Highland Coo** Size: 30cm Code: MRT8025430 Large Horny Cow Size: 30cm Code: MRT71026-30