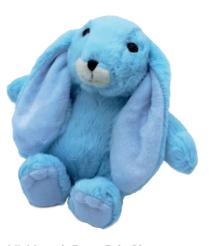

**Bunny Ear Muff Cream** Size: One Size Code: MRT20739R1

Mini Snuggly Bunny Baby Pink Size: 14cm Code: MRT22266E-3

Mini Snuggly Bunny Baby Blue Size: 14cm Code: MRT22266F-3