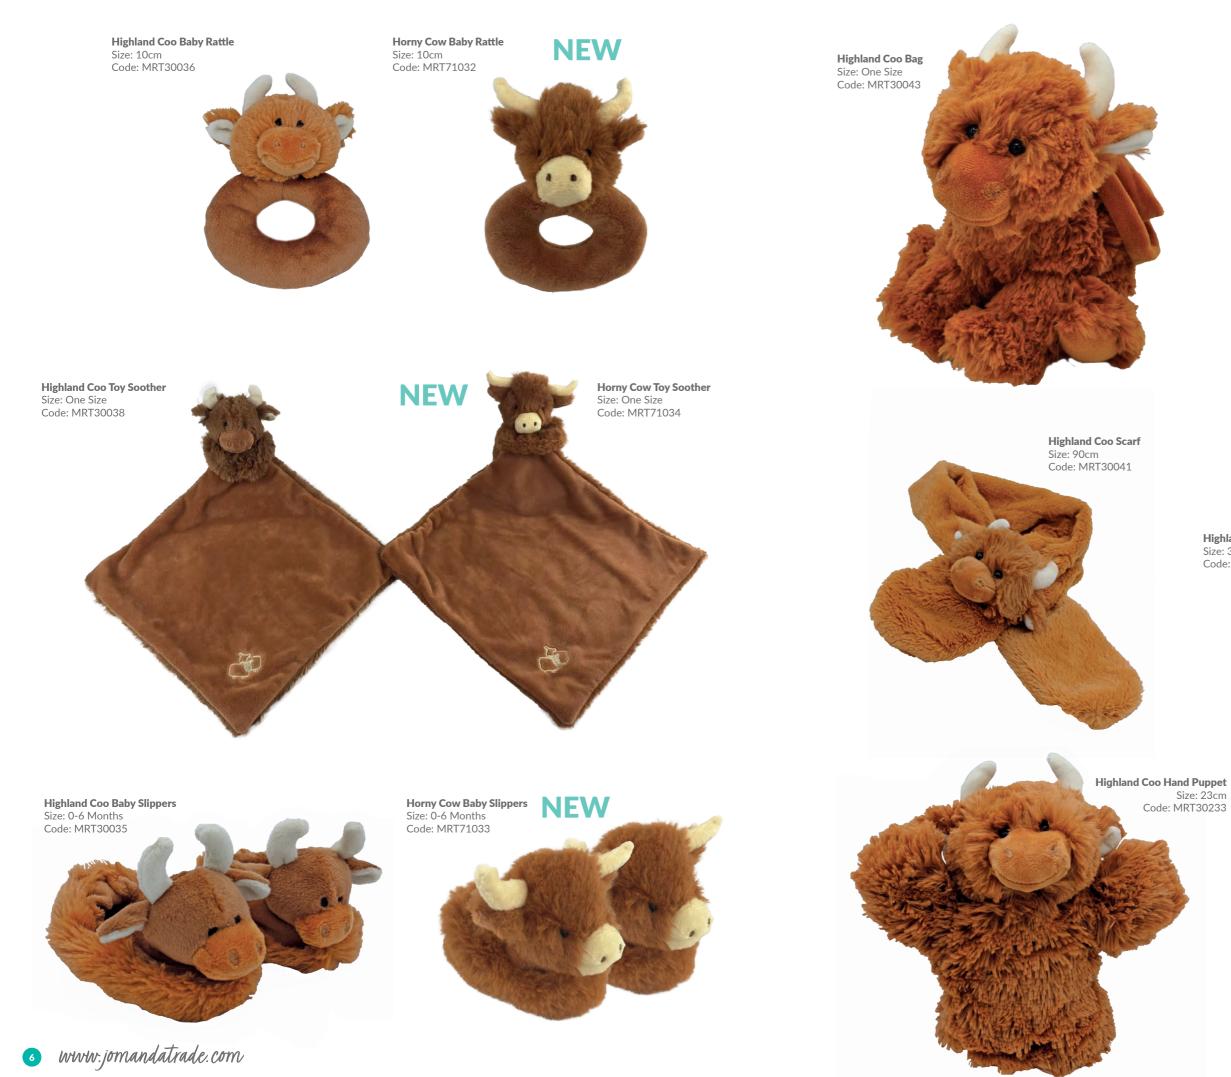

# SofterThanASoftThing ,1

11.71

**Highland Coo Ear Muffs** Size: One Size Code: MRT30040

Order Now!

Highland Coo Hotwater Bottle/PJ Case Size: 39cm Code: MRT30042

**Highland Coo Baby Slippers Cream** Size: 0-6 Months Code: MRT30035C

Highland Coo Hotwater Bottle/PJ Case Cream

Highland Coo Toy Soother Cream Size: One Size Code: MRT30038C

> Size: 39cm Code: MRT30042C