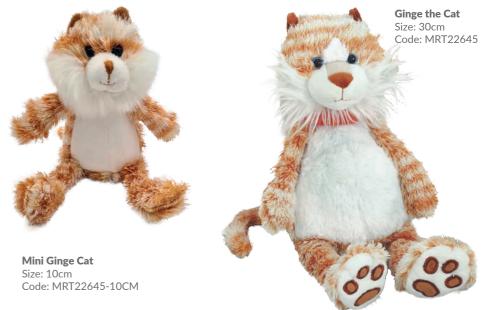

#### All of our toys are suitable from birth, carrying the CE/UKCA mark

Mini Horny Cow Size: 11cm Code: MRT71026-11

**Medium Horny Cow** Size: 23cm Code: MRT71026-23

NEW

**Large Highland Coo** Size: 30cm Code: MRT8025430 Large Horny Cow Size: 30cm Code: MRT71026-30