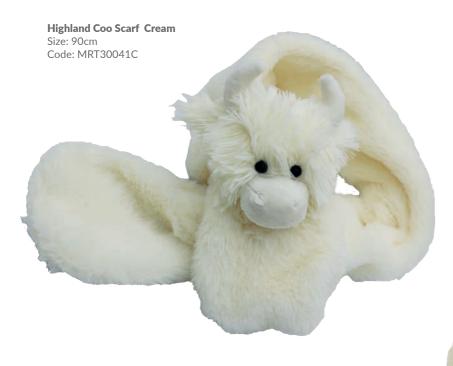

# SofterThanASoftThing ,1

11.71

**Highland Coo Ear Muffs** Size: One Size Code: MRT30040

Order Now!

Highland Coo Hotwater Bottle/PJ Case Size: 39cm Code: MRT30042

**Highland Coo Baby Slippers Cream** Size: 0-6 Months Code: MRT30035C

Highland Coo Hotwater Bottle/PJ Case Cream

Highland Coo Toy Soother Cream Size: One Size Code: MRT30038C

> Size: 39cm Code: MRT30042C