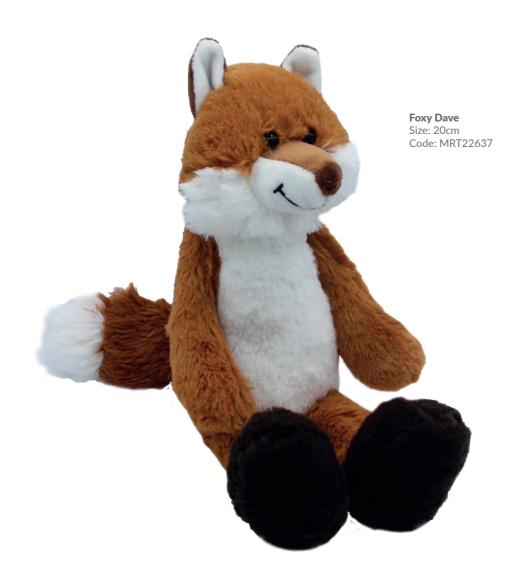

### Add pop up boxes with your order! Great for Mini Toys

**Mini Foxy Dave** Size: Sitting 13cm Code: MRT226374