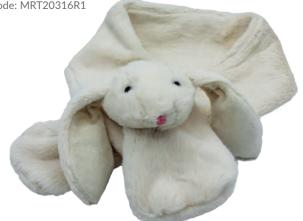

# SofterThanASoftThing

Bunny Hot Water Bottle/ PJ Case Brown Size: 39cm Code: MRT22476A-J

**Bunny Bag Cream** Size: One Size Code: MRT20315R19

Cute. MR1205

**Bunny Scarf Cream** Size: 90cm Code: MRT20316R1