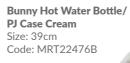

# SofterThanASoftThing

Bunny Hot Water Bottle/ PJ Case Brown Size: 39cm Code: MRT22476A-J

**Bunny Bag Cream** Size: One Size Code: MRT20315R19

Cute. MR1205

**Bunny Scarf Cream** Size: 90cm Code: MRT20316R1