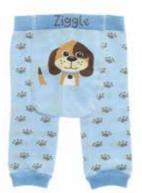

## Leggings

#### Stretchy and soft, knitted baby leggings

1 Pair on hanger with dribble bibs and hairbows to match

Reindeer

0-6m LEG3177 6-12m LEG3184 12-18m LEG3191

Marley Monkey

6-12m LEG2215 12-24m LEG2987

Elephant

6-12m LEG1074 12-24m LEG1081

Fox

0-6m LEG1012 6-12m LEG1029

Pastel Stars

6-12m LEG1111 12-24m LEG1128

Giraffe

0-6m LEG1135 6-12m LEG1142

Rainbow

Rosie Cloud