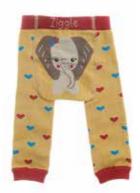

## Leggings

#### Stretchy and soft, knitted baby leggings

1 Pair on hanger with dribble bibs and hairbows to match

Reindeer

0-6m LEG3177 6-12m LEG3184 12-18m LEG3191

Marley Monkey

6-12m LEG2215 12-24m LEG2987

Elephant

6-12m LEG1074 12-24m LEG1081