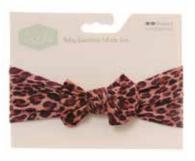

# Single Turban Headbands

Soft & stretchy, the perfect accessory for baby girls. 20+ colours, here's a selection

BOW0024

BOW0036

BOW0012

BOW0013

BOW0044

BOW0045