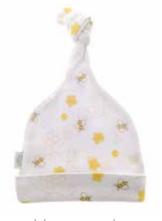

# Knotted Cotton Baby Hats

Grey with White Elephants
......
HAT0179

Trains
.....HAT0186

Geo Triangles

HAT0223

Foxes .....HAT0267

Grey with White Stars

HAT0162