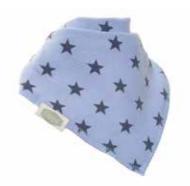

## Boxed Socks with Optional Bibs to Match

Baby socks designed to match favourite Bandana Bibs to coordinate outfits. Soft and comfy socks that are easy to put on.

Anti-slip stars on soles, ideal for learning to walk (on sizes 6-12 months and 12-18 months).

# Boxed Socks with Optional Bibs to Match

Baby socks designed to match favourite Bandana Bibs to coordinate outfits. Soft and comfy socks that are easy to put on. Anti-slip stars on soles, ideal for learning to walk (on sizes 6-12 months and 12-18 months).

## Dino and Stars

Box set of 4 pairs of socks

0-6m SOCK1779 6-12m SOCK1786 12-18m SOCK1793

Set of 4 Matching Bibs One size FUN2059

Box set of 4 pairs of socks

0-6m SOCK1748 6-12m SOCK1755 12-18m SOCK1762