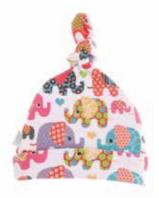

# Knotted Cotton Baby Hats

Grey with White Elephants
......
HAT0179

Trains
.....HAT0186

Geo Triangles

HAT0223

Foxes .....HAT0267

Grey with White Stars

HAT0162

Ethnic Elephants
.....
HAT0037