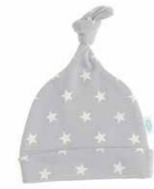

# Knotted Cotton Baby Hats

Grey with White Elephants
......
HAT0179

Trains
.....HAT0186

Geo Triangles

HAT0223

Foxes .....HAT0267

Grey with White Stars

HAT0162