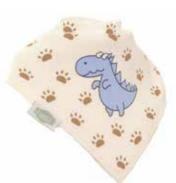

## Boxed Socks with Optional Bibs to Match

Baby socks designed to match favourite Bandana Bibs to coordinate outfits. Soft and comfy socks that are easy to put on.

Anti-slip stars on soles, ideal for learning to walk (on sizes 6-12 months and 12-18 months).

# Boxed Socks with Optional Bibs to Match

Baby socks designed to match favourite Bandana Bibs to coordinate outfits. Soft and comfy socks that are easy to put on. Anti-slip stars on soles, ideal for learning to walk (on sizes 6-12 months and 12-18 months).

## Dino and Stars

Box set of 4 pairs of socks

0-6m SOCK1779 6-12m SOCK1786 12-18m SOCK1793

Set of 4 Matching Bibs One size FUN2059

Box set of 4 pairs of socks

0-6m SOCK1748 6-12m SOCK1755 12-18m SOCK1762