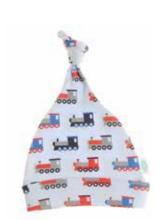

# Knotted Cotton Baby Hats

Grey with White Elephants
......
HAT0179

Trains
.....HAT0186

Geo Triangles

HAT0223

Foxes .....HAT0267

Grey with White Stars

HAT0162