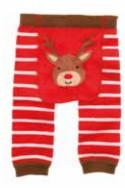

#### Stretchy and soft, knitted baby leggings

1 Pair on hanger with dribble bibs and hairbows to match

Reindeer

0-6m LEG3177 6-12m LEG3184 12-18m LEG3191

Marley Monkey

6-12m LEG2215 12-24m LEG2987

Elephant

6-12m LEG1074 12-24m LEG1081