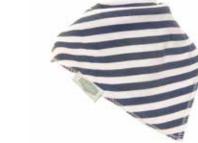

## Boxed Socks with Optional Bibs to Match

Baby socks designed to match favourite Bandana Bibs to coordinate outfits. Soft and comfy socks that are easy to put on.

Anti-slip stars on soles, ideal for learning to walk (on sizes 6-12 months and 12-18 months).

# Boxed Socks with Optional Bibs to Match

Baby socks designed to match favourite Bandana Bibs to coordinate outfits. Soft and comfy socks that are easy to put on. Anti-slip stars on soles, ideal for learning to walk (on sizes 6-12 months and 12-18 months).

## Dino and Stars

Box set of 4 pairs of socks

0-6m SOCK1779 6-12m SOCK1786 12-18m SOCK1793

Set of 4 Matching Bibs One size FUN2059

Box set of 4 pairs of socks

0-6m SOCK1748 6-12m SOCK1755 12-18m SOCK1762