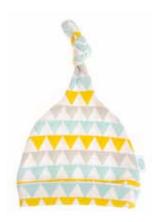

# Knotted Cotton Baby Hats

Grey with White Elephants
......
HAT0179

Trains
.....HAT0186

Geo Triangles

HAT0223

Foxes .....HAT0267

Grey with White Stars

HAT0162