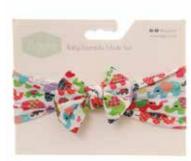

#### Super soft velour plush animals to snuggle to

Blue Vintage Rose
.....HAT0209

Pink with Silver Glitter Stars
......
HAT0216

Blue with White Stars

HAT2589

Fox ...... COMF0480

Bunny ...... **COMF0497** 

Pink with White Hearts
HAT0126

Pink & Lilac Dinosaurs

HAT0053

Honeycomb HAT0541

Elephant ...... COMF0510

Duck ...... COMF3108

Giraffe ...... COMF0527

Hearts & Bows
HAT0262

Rainbows HAT0092