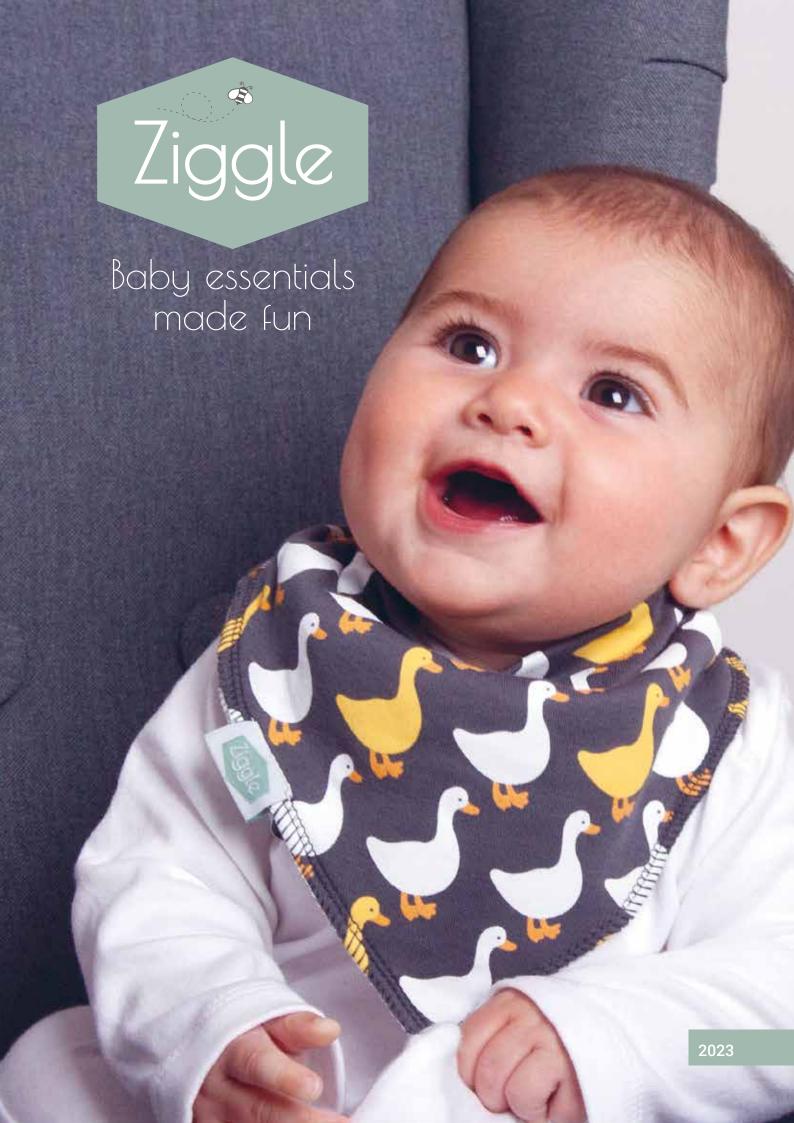

## Boxed Socks with Optional Bibs to Match

Baby socks designed to match favourite Bandana Bibs to coordinate outfits. Soft and comfy socks that are easy to put on.

Anti-slip stars on soles, ideal for learning to walk (on sizes 6-12 months and 12-18 months).

# Boxed Socks with Optional Bibs to Match

Baby socks designed to match favourite Bandana Bibs to coordinate outfits. Soft and comfy socks that are easy to put on. Anti-slip stars on soles, ideal for learning to walk (on sizes 6-12 months and 12-18 months).