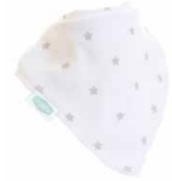

## Boxed Socks with Optional Bibs to Match

Baby socks designed to match favourite Bandana Bibs to coordinate outfits. Soft and comfy socks that are easy to put on.

Anti-slip stars on soles, ideal for learning to walk (on sizes 6-12 months and 12-18 months).

# Boxed Socks with Optional Bibs to Match

Baby socks designed to match favourite Bandana Bibs to coordinate outfits. Soft and comfy socks that are easy to put on. Anti-slip stars on soles, ideal for learning to walk (on sizes 6-12 months and 12-18 months).