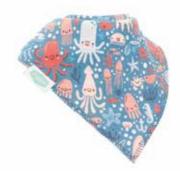

## Boxed Socks with Optional Bibs to Match

Baby socks designed to match favourite Bandana Bibs to coordinate outfits. Soft and comfy socks that are easy to put on.

Anti-slip stars on soles, ideal for learning to walk (on sizes 6-12 months and 12-18 months).

# Boxed Socks with Optional Bibs to Match

Baby socks designed to match favourite Bandana Bibs to coordinate outfits. Soft and comfy socks that are easy to put on. Anti-slip stars on soles, ideal for learning to walk (on sizes 6-12 months and 12-18 months).