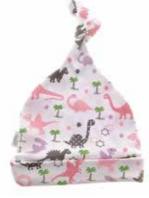

# Knotted Cotton Baby Hats

Grey with White Elephants
......
HAT0179

Trains
.....HAT0186

Geo Triangles

HAT0223

Foxes .....HAT0267

Grey with White Stars

HAT0162

Pink & Lilac Dinosaurs

HAT0053

Honeycomb HAT0541

Elephant ...... COMF0510

Duck ...... COMF3108

Giraffe ...... COMF0527

Hearts & Bows
HAT0262

Rainbows HAT0092