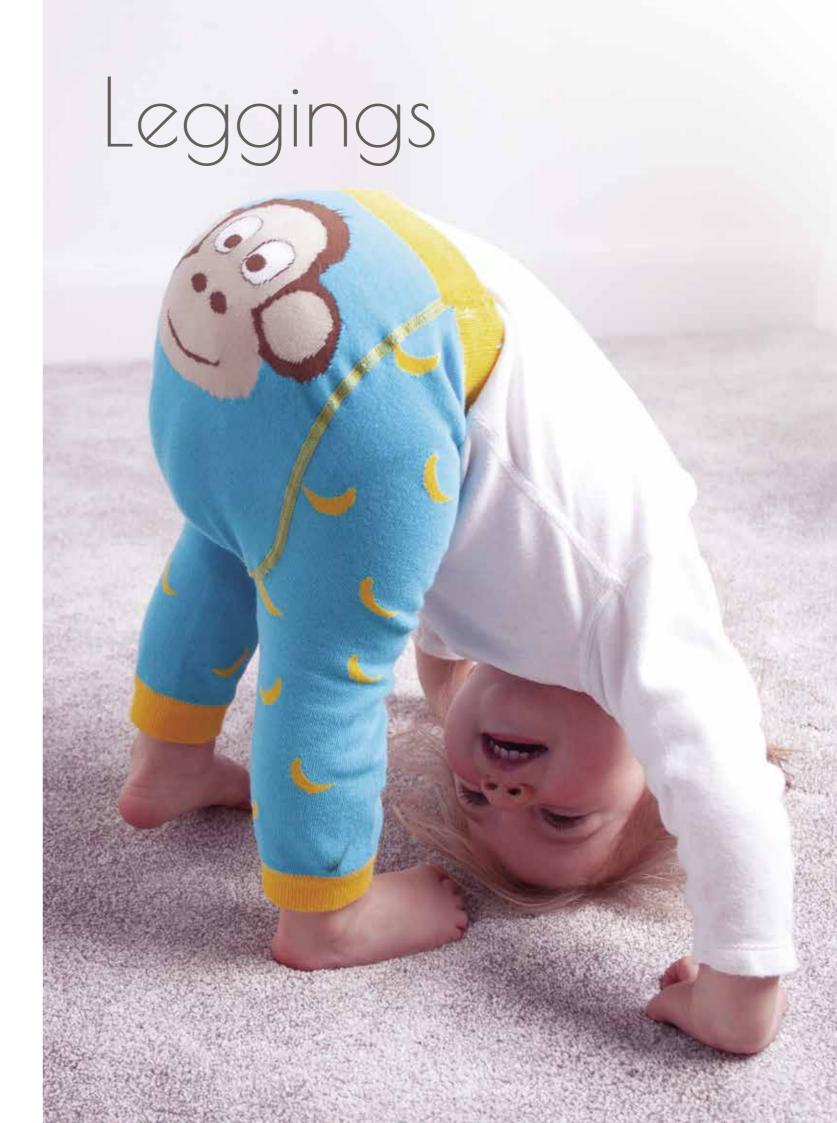

## Leggings

#### Stretchy and soft, knitted baby leggings

1 Pair on hanger with dribble bibs and hairbows to match

Reindeer

0-6m LEG3177 6-12m LEG3184 12-18m LEG3191

Marley Monkey

6-12m LEG2215 12-24m LEG2987

Elephant

6-12m LEG1074 12-24m LEG1081