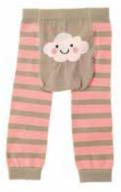

## Leggings

#### Stretchy and soft, knitted baby leggings

1 Pair on hanger with dribble bibs and hairbows to match

Reindeer

0-6m LEG3177 6-12m LEG3184 12-18m LEG3191

Marley Monkey

6-12m LEG2215 12-24m LEG2987

Elephant

6-12m LEG1074 12-24m LEG1081

Fox

0-6m LEG1012 6-12m LEG1029

Pastel Stars

6-12m LEG1111 12-24m LEG1128

Giraffe

0-6m LEG1135 6-12m LEG1142

Rainbow

Rosie Cloud