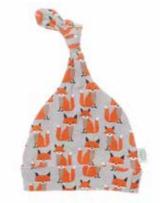

# Knotted Cotton Baby Hats

Grey with White Elephants
......
HAT0179

Trains
.....HAT0186

Geo Triangles

HAT0223

Foxes .....HAT0267

Grey with White Stars

HAT0162