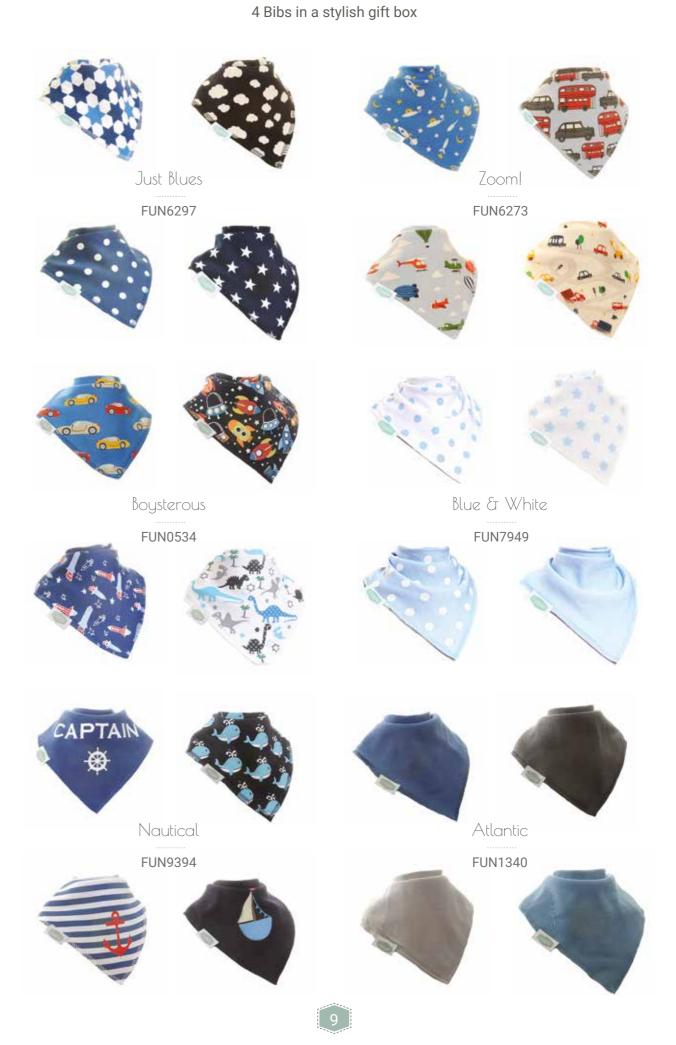

## Bib Sets

4 Bibs in a stylish gift box

Bibs

#### 4 Bibs in a stylish gift box