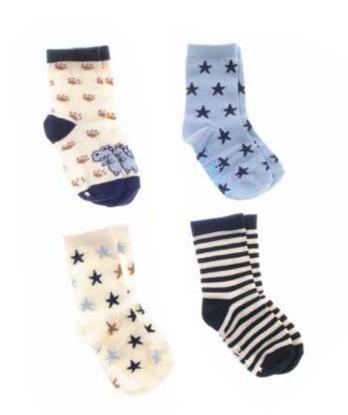

## Boxed Socks with Optional Bibs to Match

Baby socks designed to match favourite Bandana Bibs to coordinate outfits. Soft and comfy socks that are easy to put on.

Anti-slip stars on soles, ideal for learning to walk (on sizes 6-12 months and 12-18 months).

# Boxed Socks with Optional Bibs to Match

Baby socks designed to match favourite Bandana Bibs to coordinate outfits. Soft and comfy socks that are easy to put on. Anti-slip stars on soles, ideal for learning to walk (on sizes 6-12 months and 12-18 months).

## Dino and Stars

Box set of 4 pairs of socks

0-6m SOCK1779 6-12m SOCK1786 12-18m SOCK1793

Set of 4 Matching Bibs One size FUN2059

Box set of 4 pairs of socks

0-6m SOCK1748 6-12m SOCK1755 12-18m SOCK1762