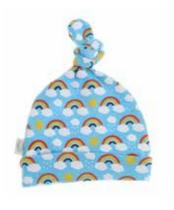

# Knotted Cotton Baby Hats

Grey with White Elephants
......
HAT0179

Trains
.....HAT0186

Geo Triangles

HAT0223

Foxes .....HAT0267

Grey with White Stars

HAT0162

Pink & Lilac Dinosaurs

HAT0053

Honeycomb HAT0541

Elephant ...... COMF0510

Duck ...... COMF3108

Giraffe ...... COMF0527

Hearts & Bows
HAT0262

Rainbows HAT0092