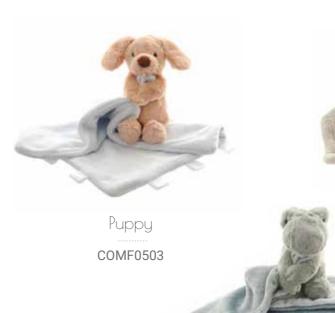

# Cuddly Comforters

#### Super soft velour plush animals to snuggle to

Blue Vintage Rose
.....HAT0209

Pink with Silver Glitter Stars
......
HAT0216

Blue with White Stars

HAT2589

Fox ...... COMF0480

Bunny ...... **COMF0497** 

Pink with White Hearts
HAT0126