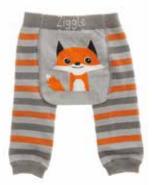

## Leggings

#### Stretchy and soft, knitted baby leggings

1 Pair on hanger with dribble bibs and hairbows to match

Reindeer

0-6m LEG3177 6-12m LEG3184 12-18m LEG3191

Marley Monkey

6-12m LEG2215 12-24m LEG2987

Elephant

6-12m LEG1074 12-24m LEG1081

Fox

0-6m LEG1012 6-12m LEG1029

Pastel Stars

6-12m LEG1111 12-24m LEG1128

Giraffe

0-6m LEG1135 6-12m LEG1142

Rainbow

Rosie Cloud