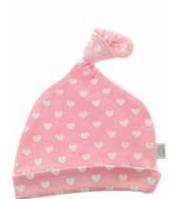

# Knotted Cotton Baby Hats

Grey with White Elephants
......
HAT0179

Trains
.....HAT0186

Geo Triangles

HAT0223

Foxes .....HAT0267

Grey with White Stars

HAT0162

#### Super soft velour plush animals to snuggle to

Blue Vintage Rose
.....HAT0209

Pink with Silver Glitter Stars
......
HAT0216

Blue with White Stars

HAT2589

Fox ...... COMF0480

Bunny ...... **COMF0497** 

Pink with White Hearts
HAT0126