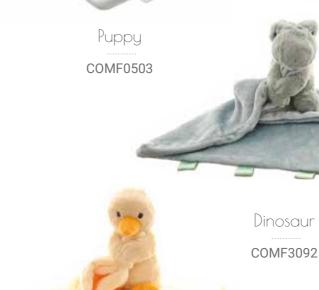

#### Super soft velour plush animals to snuggle to

Blue Vintage Rose
.....HAT0209

Pink with Silver Glitter Stars
......
HAT0216

Blue with White Stars

HAT2589

Fox ...... COMF0480

Bunny ...... **COMF0497** 

Pink with White Hearts
HAT0126

Pink & Lilac Dinosaurs

HAT0053

Honeycomb HAT0541

Elephant ...... COMF0510

Duck ...... COMF3108

Giraffe ...... COMF0527

Hearts & Bows
HAT0262

Rainbows HAT0092