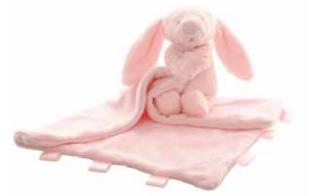

# Cuddly Comforters

#### Super soft velour plush animals to snuggle to

Blue Vintage Rose
.....HAT0209

Pink with Silver Glitter Stars
......
HAT0216

Blue with White Stars

HAT2589

Fox ...... COMF0480

Bunny ...... **COMF0497** 

Pink with White Hearts
HAT0126