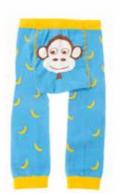

## Leggings

#### Stretchy and soft, knitted baby leggings

1 Pair on hanger with dribble bibs and hairbows to match

Reindeer

0-6m LEG3177 6-12m LEG3184 12-18m LEG3191

Marley Monkey

6-12m LEG2215 12-24m LEG2987

Elephant

6-12m LEG1074 12-24m LEG1081