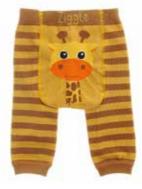

## Leggings

#### Stretchy and soft, knitted baby leggings

1 Pair on hanger with dribble bibs and hairbows to match

Reindeer

0-6m LEG3177 6-12m LEG3184 12-18m LEG3191

Marley Monkey

6-12m LEG2215 12-24m LEG2987

Elephant

6-12m LEG1074 12-24m LEG1081

Fox

0-6m LEG1012 6-12m LEG1029

Pastel Stars

6-12m LEG1111 12-24m LEG1128

Giraffe

0-6m LEG1135 6-12m LEG1142

Rainbow

Rosie Cloud