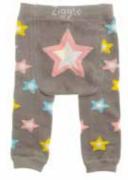

## Leggings

#### Stretchy and soft, knitted baby leggings

1 Pair on hanger with dribble bibs and hairbows to match

Reindeer

0-6m LEG3177 6-12m LEG3184 12-18m LEG3191

Marley Monkey

6-12m LEG2215 12-24m LEG2987

Elephant

6-12m LEG1074 12-24m LEG1081

Fox

0-6m LEG1012 6-12m LEG1029

Pastel Stars

6-12m LEG1111 12-24m LEG1128

Giraffe

0-6m LEG1135 6-12m LEG1142

Rainbow

Rosie Cloud