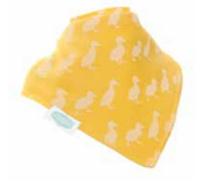

## Boxed Socks with Optional Bibs to Match

Baby socks designed to match favourite Bandana Bibs to coordinate outfits. Soft and comfy socks that are easy to put on.

Anti-slip stars on soles, ideal for learning to walk (on sizes 6-12 months and 12-18 months).

# Boxed Socks with Optional Bibs to Match

Baby socks designed to match favourite Bandana Bibs to coordinate outfits. Soft and comfy socks that are easy to put on. Anti-slip stars on soles, ideal for learning to walk (on sizes 6-12 months and 12-18 months).