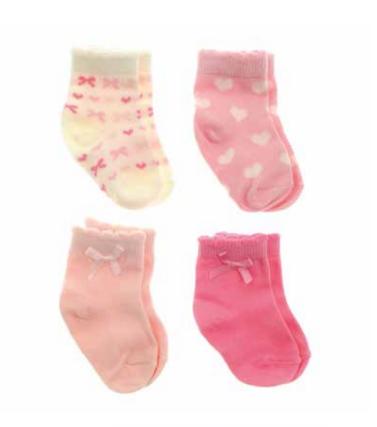

## Boxed Socks with Optional Bibs to Match

Baby socks designed to match favourite Bandana Bibs to coordinate outfits. Soft and comfy socks that are easy to put on.

Anti-slip stars on soles, ideal for learning to walk (on sizes 6-12 months and 12-18 months).

# Boxed Socks with Optional Bibs to Match

Baby socks designed to match favourite Bandana Bibs to coordinate outfits. Soft and comfy socks that are easy to put on. Anti-slip stars on soles, ideal for learning to walk (on sizes 6-12 months and 12-18 months).

## Dino and Stars

Box set of 4 pairs of socks

0-6m SOCK1779 6-12m SOCK1786 12-18m SOCK1793

Set of 4 Matching Bibs One size FUN2059

Box set of 4 pairs of socks

0-6m SOCK1748 6-12m SOCK1755 12-18m SOCK1762