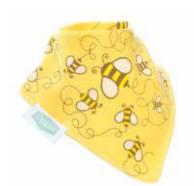

## Boxed Socks with Optional Bibs to Match

Baby socks designed to match favourite Bandana Bibs to coordinate outfits. Soft and comfy socks that are easy to put on.

Anti-slip stars on soles, ideal for learning to walk (on sizes 6-12 months and 12-18 months).

# Boxed Socks with Optional Bibs to Match

Baby socks designed to match favourite Bandana Bibs to coordinate outfits. Soft and comfy socks that are easy to put on. Anti-slip stars on soles, ideal for learning to walk (on sizes 6-12 months and 12-18 months).