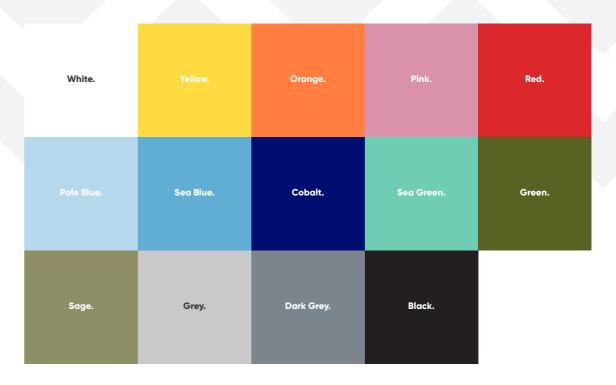

#### Finishes.

Our Gluggle Jugs are available in 14 distinctive colours and 3 special finishes, but it doesn't end there.

Periodically we issue special editions that are available through our reseller partners. So, if you've a penchant for something unique and a little bit different, sign up to our newsletter for regular news and updates – details can be found on our website at theglugglejugfactory.co.uk

#### Gluggle Jug Colours.