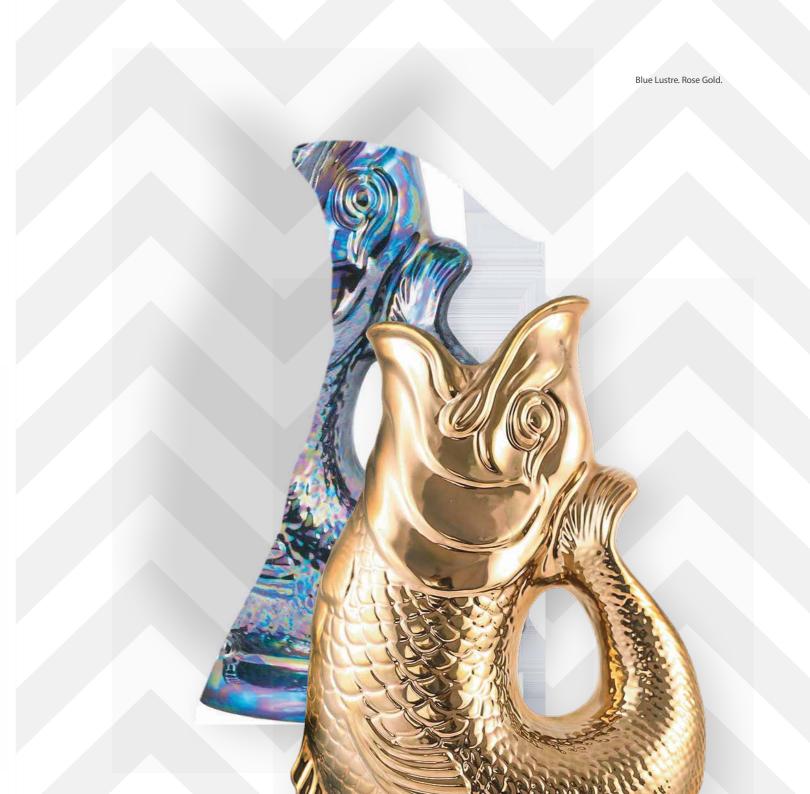

ity



Large.
Approx 8.5"
24 fl oz
700ml capacity



Medium\*.
Approx 6.5"
10 fl oz
300ml capacity



Mini. Approx 3.5" 2 fl oz 50ml capacity



#### Finishes.

Our Gluggle Jugs are available in 14 distinctive colours and 3 special finishes, but it doesn't end there.

Periodically we issue special editions that are available through our reseller partners. So, if you've a penchant for something unique and a little bit different, sign up to our newsletter for regular news and updates – details can be found on our website at theglugglejugfactory.co.uk

If you're a business who'd like to explore something out of the ordinary, our Gluggle Jugs can be embossed, descaled, or adapted to suit your exacting needs\*. We can also add print or even hand paint on orders of 250 or more.



Pearlescent.









#### Gluggle Jug Colours.



#### Special Finishes.







Pearlescent.

Blue Lustre.

Rose Gold.

36



### Fully vitrified.

Here's the science bit. Vitrification (from vitreum, Latin for "glass"), is the most important, and perhaps the most misunderstood, process in ceramics.

The glass formed in the process of vitrification is what holds ceramic materials together. Without it, the liquid retention properties are compromised.

The owner of an original Gluggle Jug can rest safe in the knowledge that it's fully vitrified. This makes it 100% waterproof both inside and out, meaning that it won't absorb water and potentially crack, something that is very common with inferior products. It's even dishwasher safe too.

Our exacting manufacture process means that your precious Gluggle Ju