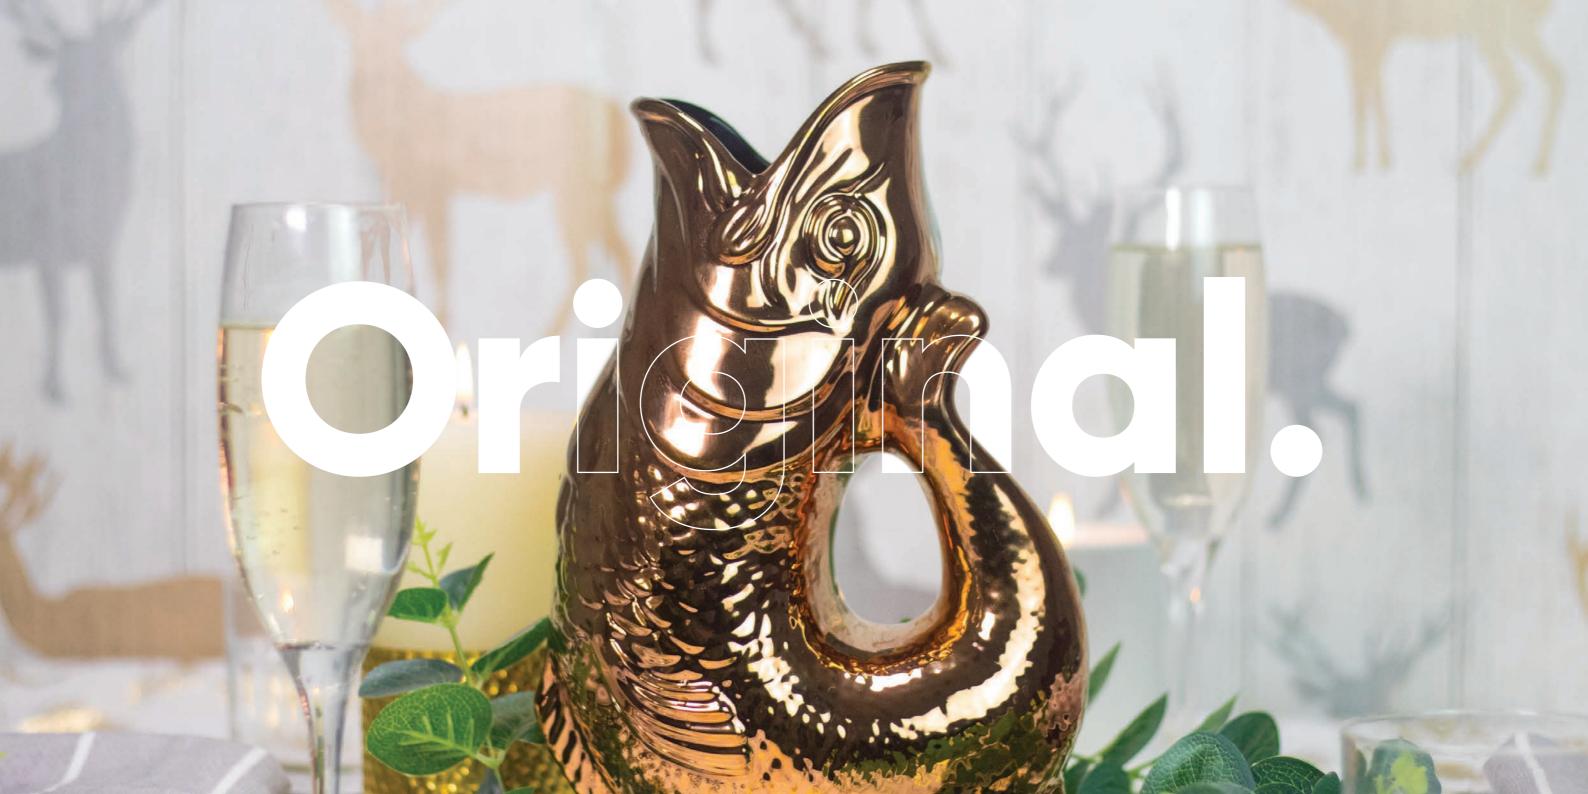

# Glug.

#### 'Glug Glug' Jugs were originally made by Thomas Forester & Son in Staffordshire in the late 1870's.

Since the first 'glug', the world famous Gluggle Jug has become an attention-grabbing conversation piece whether at the dinner table, cocktail bar, kitchen worktop or even when it's used as an ornament or a decorative utensil.

The 'glugging' sound emanating from this fish's mouth when liquid is poured is both unmistakable and unique. It's no wonder they've become the 'must have' accessory for any stylish home, bar or eatery.