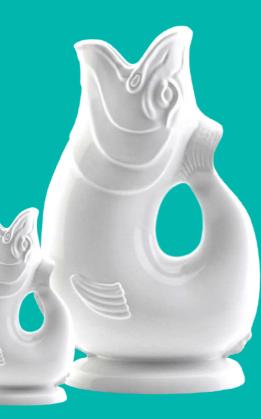

### Sizes.

Each colour Gluggle Jug is available in four different sizes. Our selection of sizes gives you creative freedom on how you choose to utilise your jug.

Extra Large.
Approx 10"
38 fl oz
1.3 litre capacity

Large.
Approx 8.5"
24 fl oz
700ml capacity

Medium\*.
Approx 6.5"
10 fl oz
300ml capacity

Mini. Approx 3.5" 2 fl oz 50ml capacity