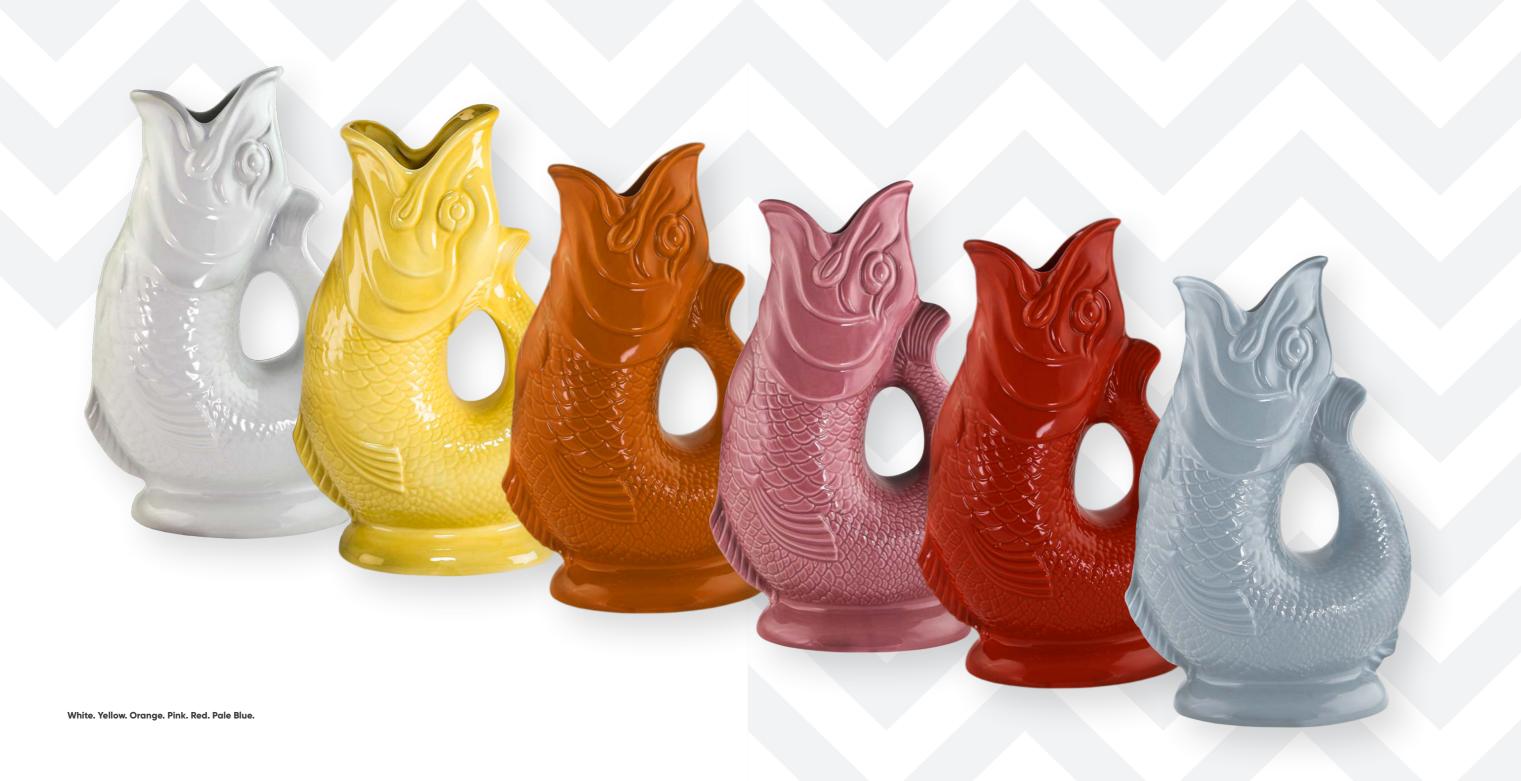

#### Finishes.

Our Gluggle Jugs are available in 14 distinctive colours and 3 special finishes, but it doesn't end there.

Periodically we issue special editions that are available through our reseller partners. So, if you've a penchant for something unique and a little bit different, sign up to our newsletter for regular news and updates – details can be found on our website at theglugglejugfactory.co.uk

#### Gluggle Jug Colours.