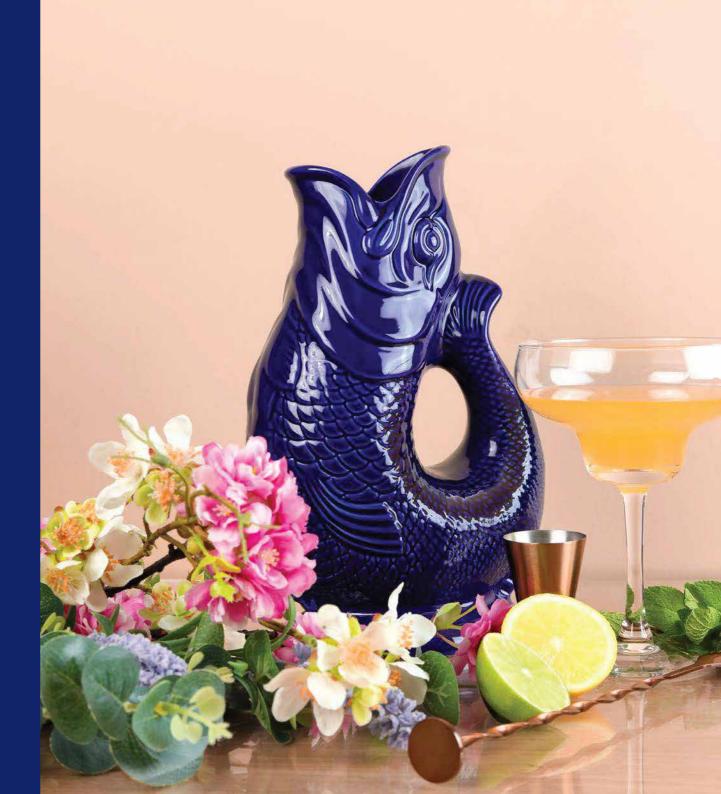

# Jug.

The Gluggle Jug is both versatile and attractive, but it's true 'raison d'etre' is as a jug (the clue is in the name).

Whether you take your coffee with a splash of milk, prefer a glass of juice to quench your thirst or perhaps partake in a glass of wine on a balmy evening, there's a Gluggle Jug perfect for every occasion – the possibilities are endless.

In the evening, our Gluggle Jugs sit elegantly on the dinner table and the unmistakable 'glug' is as entertaining as it is charming.