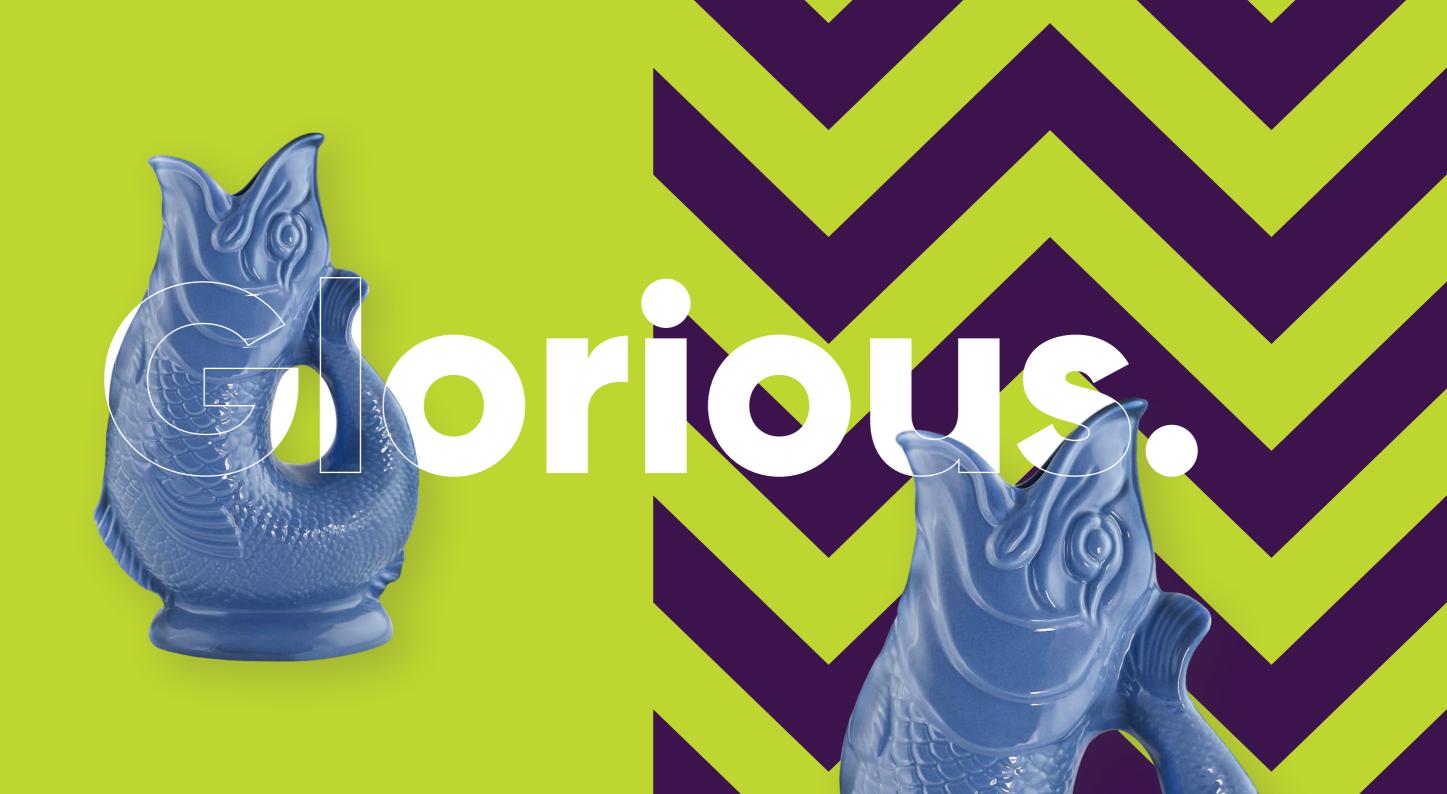

# Glug.

#### 'Glug Glug' Jugs were originally made by Thomas Forester & Son in Staffordshire in the late 1870's.

Since the first 'glug', the world famous Gluggle Jug has become an attention-grabbing conversation piece whether at the dinner table, cocktail bar, kitchen worktop or even when it's used as an ornament or a decorative utensil.

The 'glugging' sound emanating from this fish's mouth when liquid is poured is both unmistakable and unique. It's no wonder they've become the 'must have' accessory for any stylish home, bar or eatery.