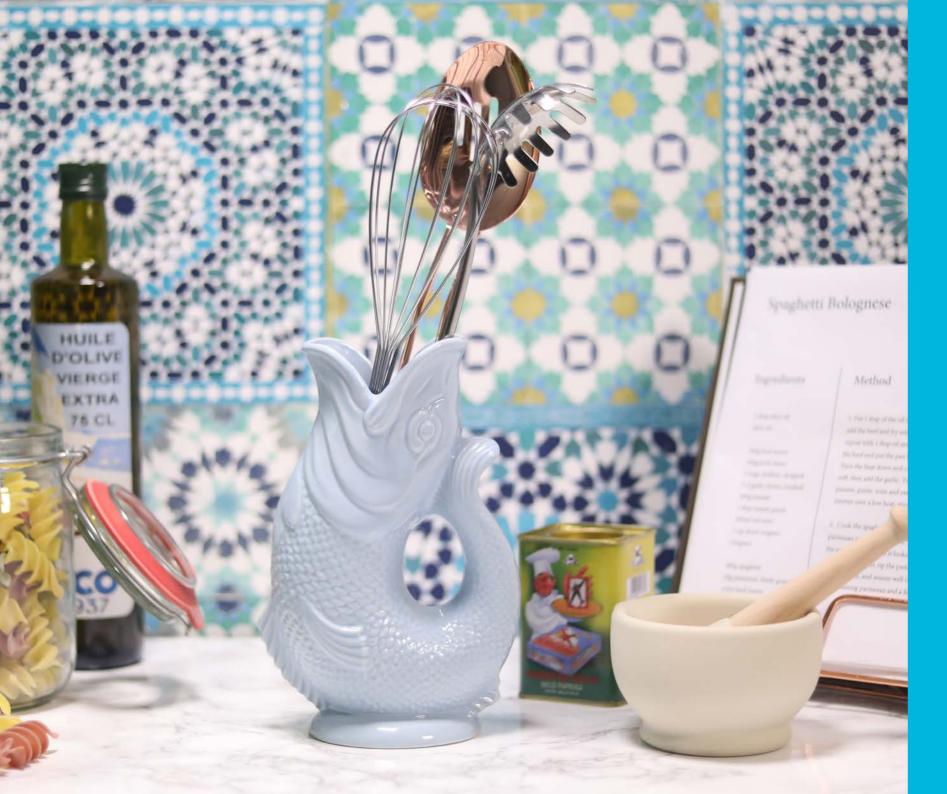

## Organiser.

#### Both beautiful and practical – is there no end to its talents?

From being the perfect staple piece in any office, or when creating a masterpiece in your art studio, your Gluggle Jug can be used as a desk tidy, to hold paintbrushes, or for storing kitchen utensils when rustling up your signature dish.