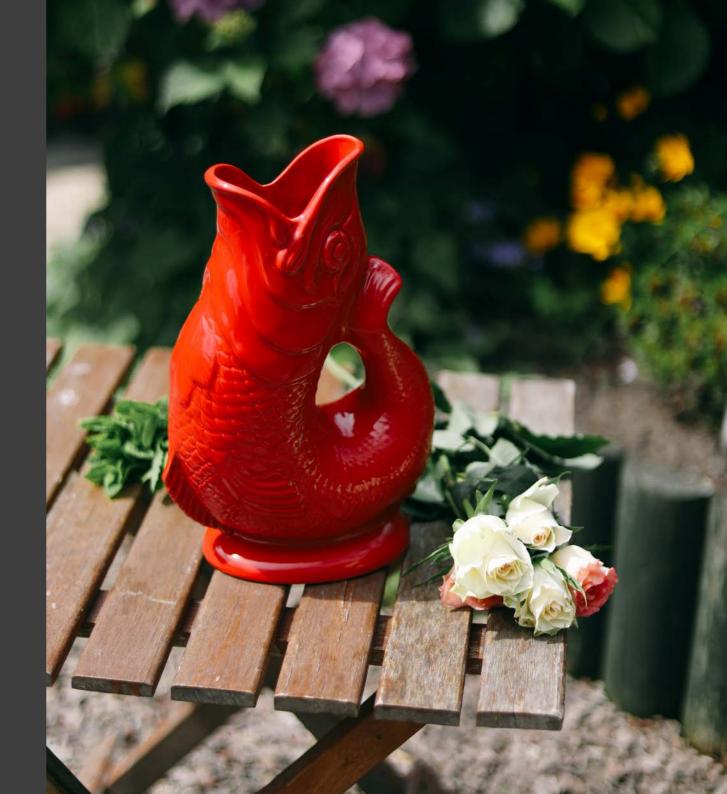

### Ornamental.

When it comes to being left on the shelf, our Gluggle Jugs really don't mind.

From contemporary and trendy to farmhouse chic, there's an original Gluggle Jug for any type of interior. Simply leave one on a shelf to draw admiring glances, 'oohs' and 'ahhs', or top it up with a bunch of your favourite flowers; however you choose to use yours, your Gluggle Jug will be sure to start a conversation.