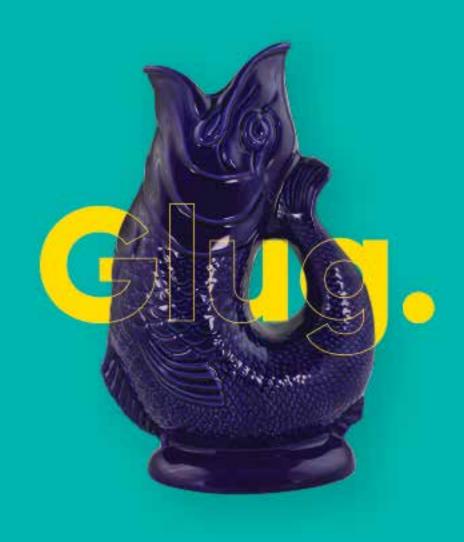

# Glug.

The 'glugging' sound emanating from this fish's mouth when liquid is poured is both unmistakable and unique. It's no wonder they've become the 'must have' accessory for any stylish home, bar or eatery.