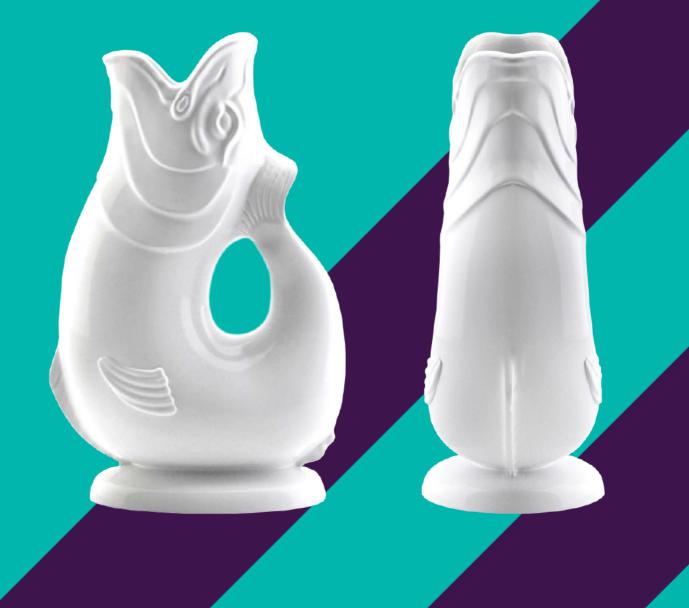

# Jug.

The Gluggle Jug is both versatile and attractive, but it's true 'raison d'etre' is as a jug (the clue is in the name).

Whether you take your coffee with a splash of milk, prefer a glass of juice to quench your thirst or perhaps partake in a glass of wine on a balmy evening, there's a Gluggle Jug perfect for every occasion – the possibilities are endless.

In the evening, our Gluggle Jugs sit elegantly on the dinner table and the unmistakable 'glug' is as entertaining as it is charming.