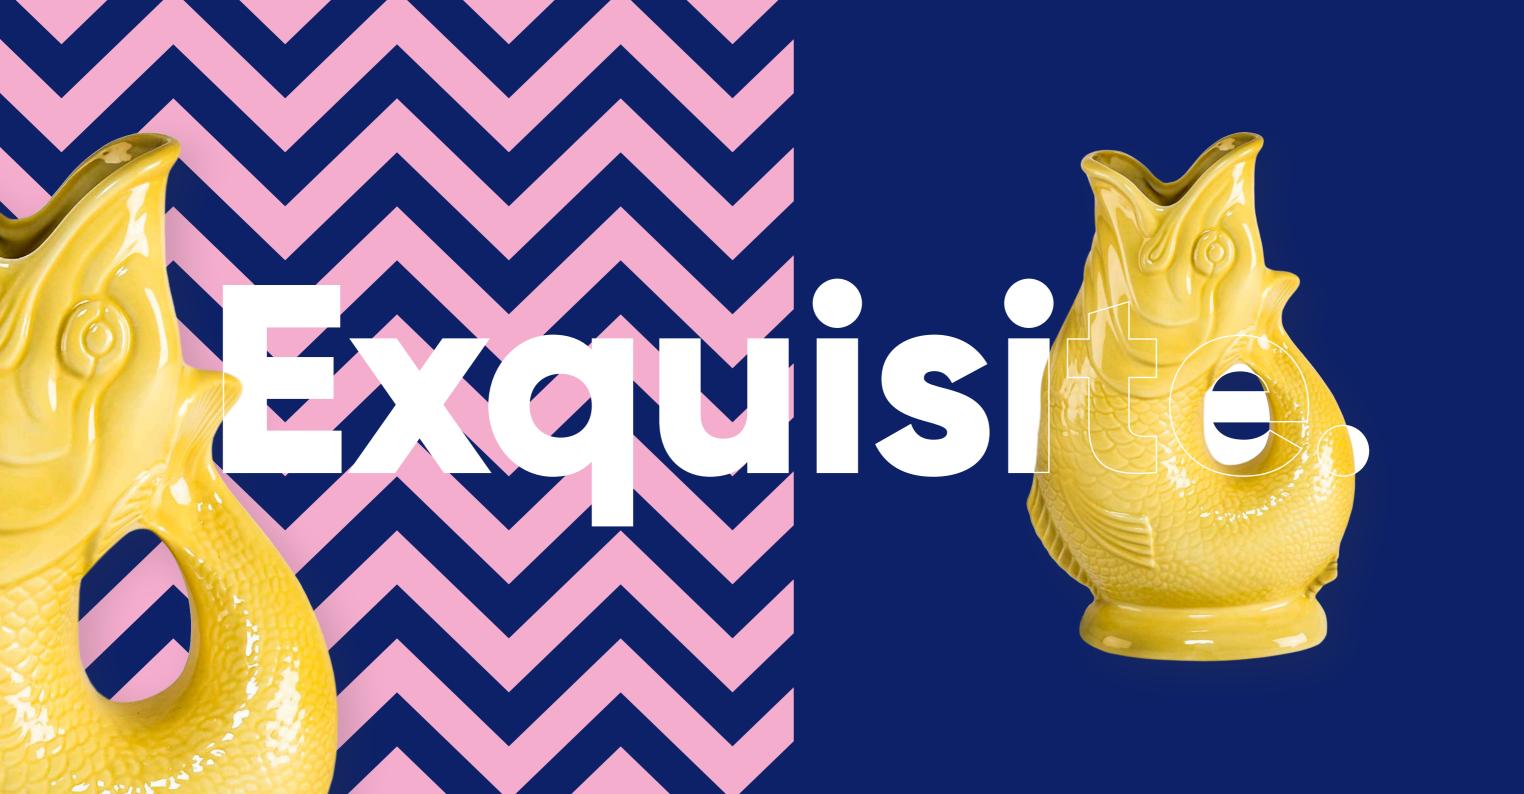

# Glug.

#### 'Glug Glug' Jugs were originally made by Thomas Forester & Son in Staffordshire in the late 1870's.

Since the first 'glug', the world famous Gluggle Jug has become an attention-grabbing conversation piece whether at the dinner table, cocktail bar, kitchen worktop or even when it's used as an ornament or a decorative utensil.

The 'glugging' sound emanating from this fish's mouth when liquid is poured is both unmistakable and unique. It's no wonder they've become the 'must have' accessory for any stylish home, bar or eatery.