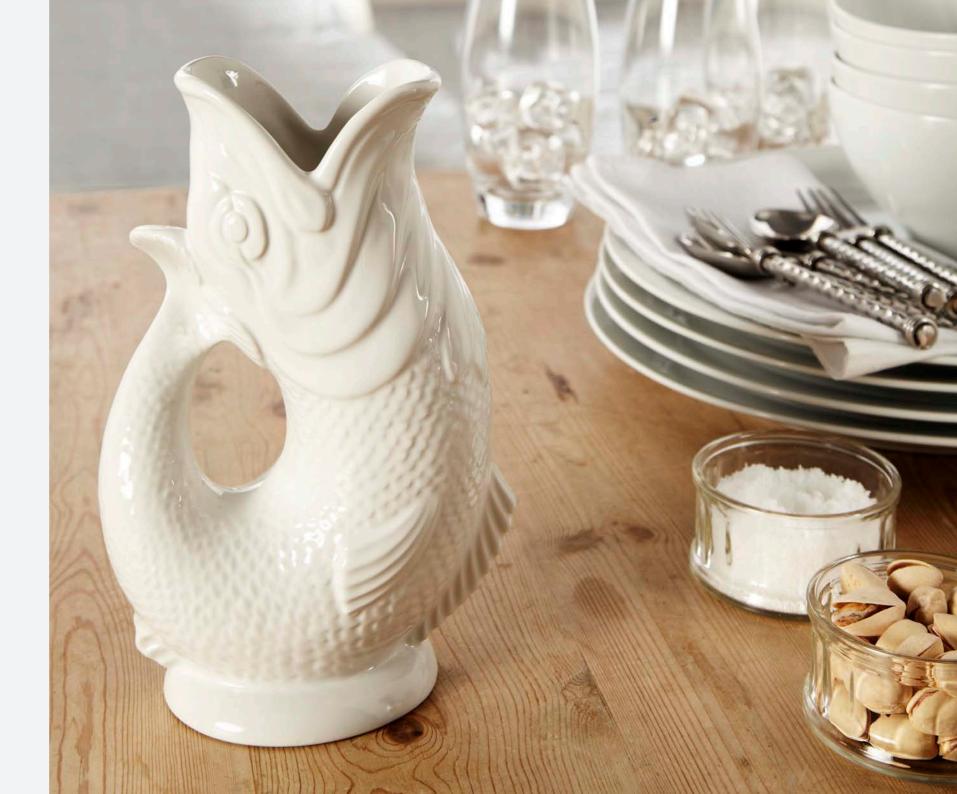

# Jug.

The Gluggle Jug is both versatile and attractive, but it's true 'raison d'etre' is as a jug (the clue is in the name).

Whether you take your coffee with a splash of milk, prefer a glass of juice to quench your thirst or perhaps partake in a glass of wine on a balmy evening, there's a Gluggle Jug perfect for every occasion – the possibilities are endless.

In the evening, our Gluggle Jugs sit elegantly on the dinner table and the unmistakable 'glug' is as entertaining as it is charming.