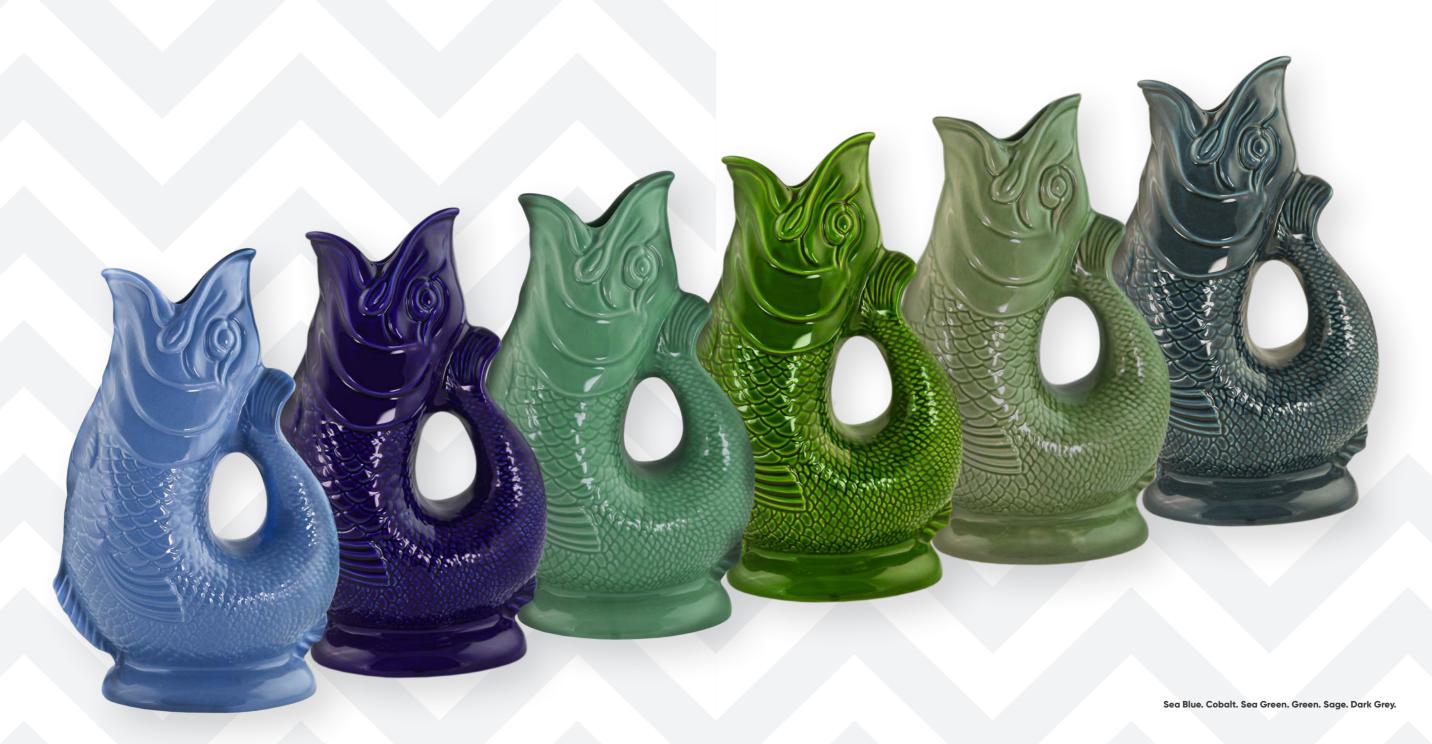

#### Finishes.

Our Gluggle Jugs are available in 14 distinctive colours and 3 special finishes, but it doesn't end there.

Periodically we issue special editions that are available through our reseller partners. So, if you've a penchant for something unique and a little bit different, sign up to our newsletter for regular news and updates – details can be found on our website at theglugglejugfactory.co.uk

#### Gluggle Jug Colours.