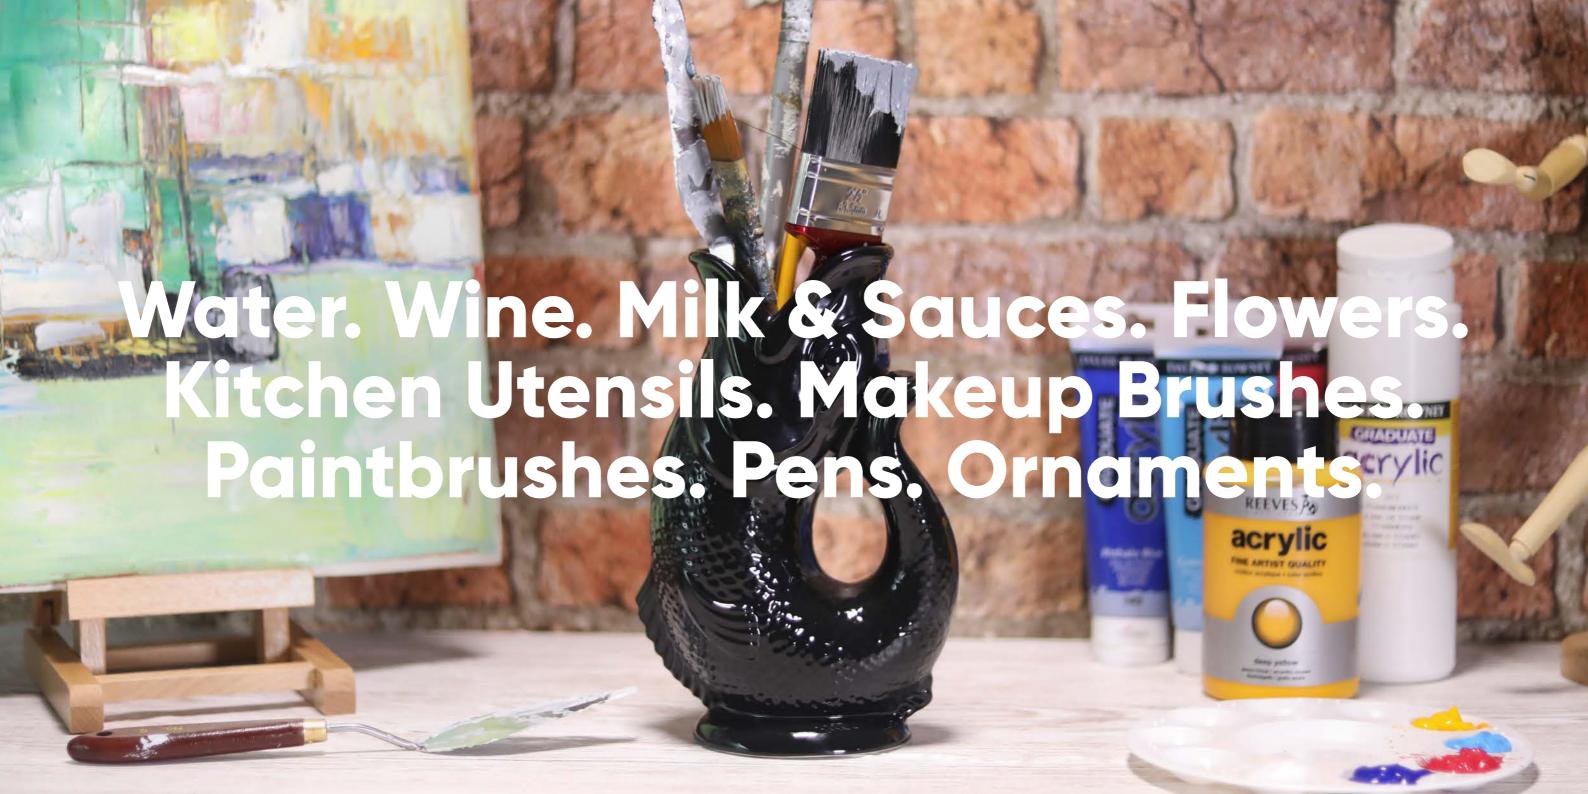

## Organiser.

#### Both beautiful and practical – is there no end to its talents?

From being the perfect staple piece in any office, or when creating a masterpiece in your art studio, your Gluggle Jug can be used as a desk tidy, to hold paintbrushes, or for storing kitchen utensils when rustling up your signature dish.