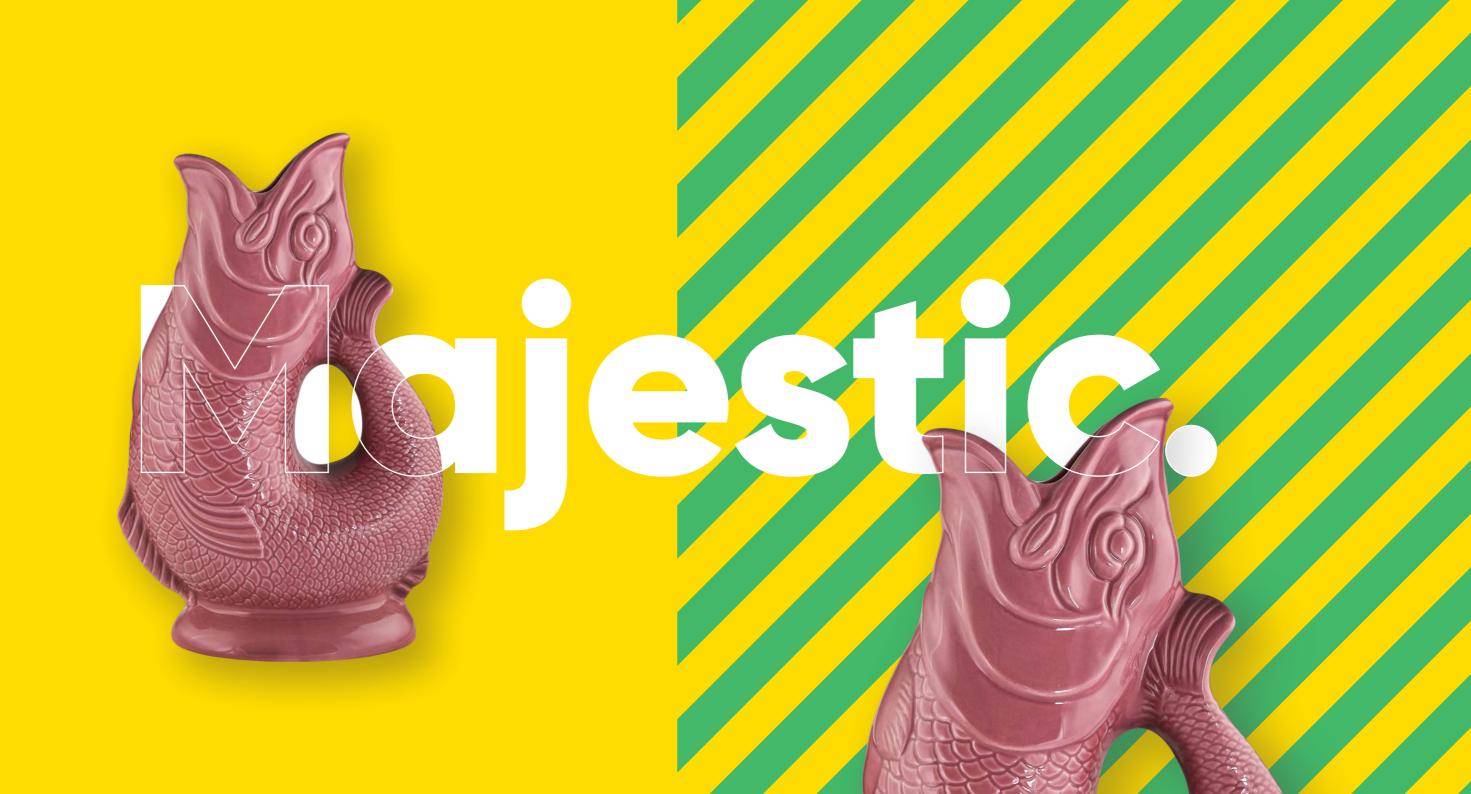

#### Finishes.

Our Gluggle Jugs are available in 14 distinctive colours and 3 special finishes, but it doesn't end there.

Periodically we issue special editions that are available through our reseller partners. So, if you've a penchant for something unique and a little bit different, sign up to our newsletter for regular news and updates – details can be found on our website at theglugglejugfactory.co.uk

#### Gluggle Jug Colours.