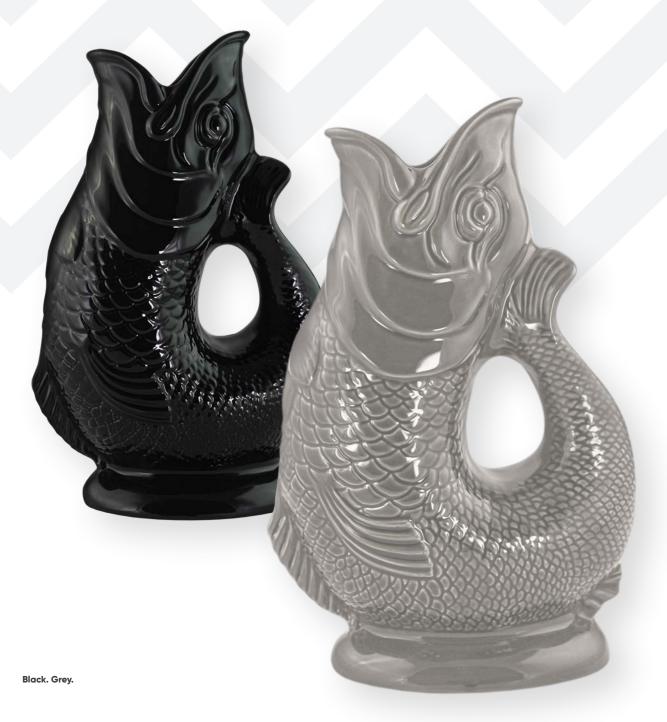

#### Finishes.

Our Gluggle Jugs are available in 14 distinctive colours and 3 special finishes, but it doesn't end there.

Periodically we issue special editions that are available through our reseller partners. So, if you've a penchant for something unique and a little bit different, sign up to our newsletter for regular news and updates – details can be found on our website at theglugglejugfactory.co.uk

#### Gluggle Jug Colours.