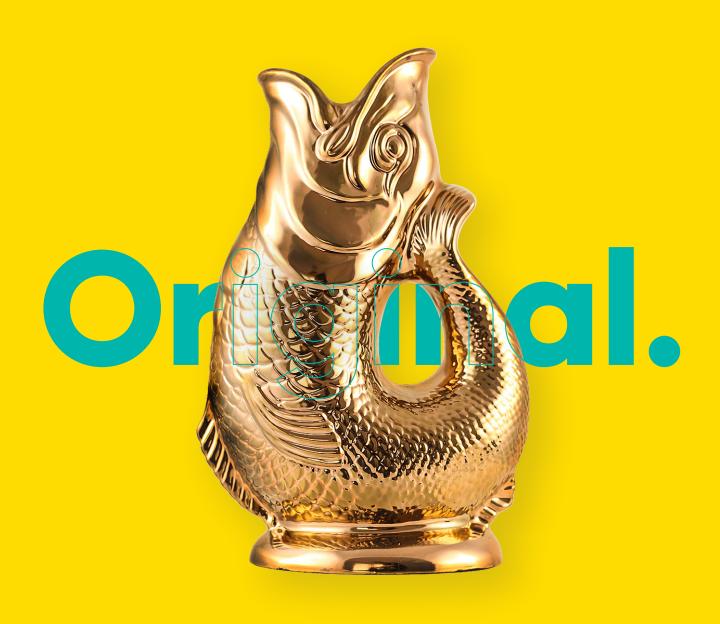

# Glug.

#### 'Glug Glug' Jugs were originally made by Thomas Forester & Son in Staffordshire in the late 1870's.

Since the first 'glug', the world famous Gluggle Jug has become an attention-grabbing conversation piece whether at the dinner table, cocktail bar, kitchen worktop or even when it's used as an ornament or a decorative utensil.

The 'glugging' sound emanating from this fish's mouth when liquid is poured is both unmistakable and unique. It's no wonder they've become the 'must have' accessory for any stylish home, bar or eatery.