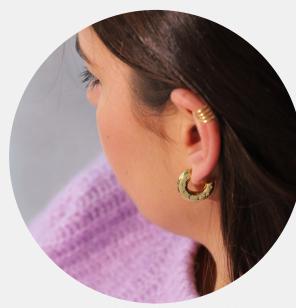

# Ear Cuffs

Join the ear cuff movement with pieces that don't require the commitment of a piercing. Designed to be worn on either your conch or helix, our collection of ear cuffs are crafted from sterling silver, with finishes plated in rhodium, 18ct rose gold (select designs) or 18ct gold.

To wear, simply slot over your cartilage and move down to a secure position, giving it a gentle squeeze to secure it into place.

Ear Cuffs