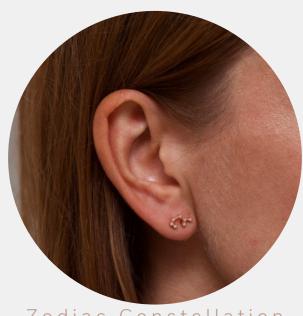

# Zodiac Constellation Collection

An elegant collection of all twelve Zodiac constellation designs, encompassing necklaces, bracelets and earrings. All designs are crafted from hallmarked 925 sterling silver, with finishes available in rhodium, 18ct rose gold (select designs) and 18ct gold plating, each with fine pavé-set cubic zirconia detailing. Presented in a luxury gift box with Zodiac traits card, perfect for gifting.

# Pricing (RRP)

Zodiac Constellation