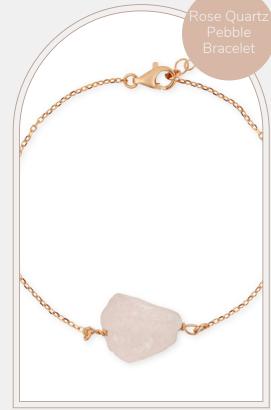

# Rose Quartz

Thought to promote love, self-love, friendship, peace and healing, each piece in the Rose Quartz Collection is crafted using natural, polished rose quartz crystals, set alongside hallmarked 925 sterling silver, plated in either rhodium, 18ct rose gold or 18ct gold.

# Pricing (RRP)

Rose Quartz Pebble Huggie Hoops: £38

Rose Quartz Pebble Bracelet: £35

Rose Quartz Pebble Pendant: £42

Rose Quartz Beaded Necklace: £50