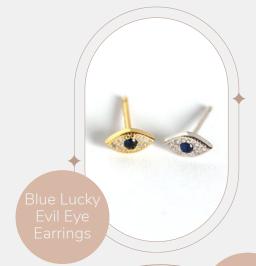

# Lucky Evil Eye

With a rich history dating back to ancient civilisations, the evil eye charm is a traditional talisman and symbol of protection against harm from another being. Gold Trip's Lucky Evil Eye jewellery collection brings a positive force, helping the wearer to deflect negativity or evil. Crafted from hallmarked 925 sterling silver, with either rhodium or 18ct gold plating and pavé-set cubic zirconia stones.

# Pricing (RRP)

Blue Lucky Evil Eye Earrings: £20

Blue Lucky Evil Eye Necklace: £40

Blue Lucky Evil Eye Bracelet: £30

Lucky Evil Eye Necklace: £36

Lucky Evil Eye Bracelet: £24

Blue Lucky Evil Eye Gift Set (Earrings & Necklace): £54