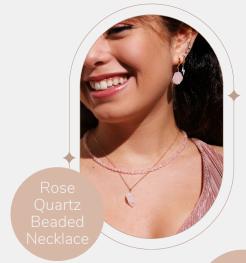

# Rose Quartz

Thought to promote love, self-love, friendship, peace and healing, each piece in the Rose Quartz Collection is crafted using natural, polished rose quartz crystals, set alongside hallmarked 925 sterling silver, plated in either rhodium, 18ct rose gold or 18ct gold.

# Pricing (RRP)

Rose Quartz Pebble Huggie Hoops: £38

Rose Quartz Pebble Bracelet: £35

Rose Quartz Pebble Pendant: £42

Rose Quartz Beaded Necklace: £50