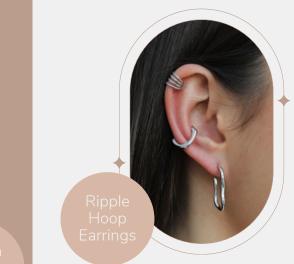

# Ear Cuffs

Join the ear cuff movement with pieces that don't require the commitment of a piercing. Designed to be worn on either your conch or helix, our collection of ear cuffs are crafted from sterling silver, with finishes plated in rhodium, 18ct rose gold (select designs) or 18ct gold.

To wear, simply slot over your cartilage and move down to a secure position, giving it a gentle squeeze to secure it into place.

Ear Cuffs