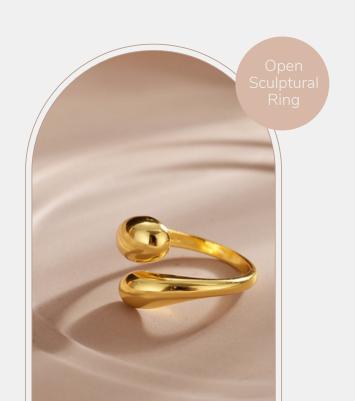

# Open Rings

All crafted from hallmarked 925 sterling silver and plated in either rhodium or 18ct gold. No sizing stocks required - one size fits all fingers, allowing ultimate versatility. Simply open the ring and give it a gentle squeeze to fit to your finger of choice.

# Pricing (RRP)

Water Drop Ring: £34

Open Sculptural Ring: £38

Sparkling Heather Ring: £28

Open Minimalist Ring: £36

Open Crystal X Ring: £25

Cascade Open Ring: £42