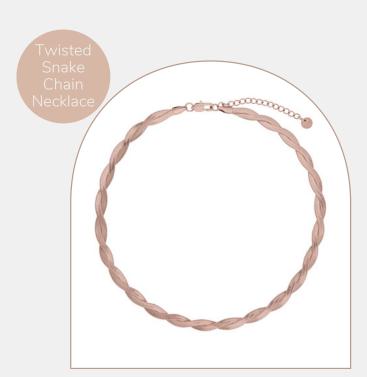

# Snake Chains

Crafted from durable and lightweight herringbone stainless steel, snake chains are a classic statement piece that can be worn alone or layered with other pieces.

Our snake chain collection is available as a classic or twist design, each available as a bracelet or necklaces in a variety of lengths. Choose from a polished silver finish, 18ct rose gold or 18ct gold plated. Each Snake Chain uses PVD plating technology - guaranteed not to fade, even during daily wear and in water.

# Pricing (RRP)

35cm Snake Chain Necklace: £30

50cm Snake Chain Necklace: £40

Twisted Snake Chain Necklace: £38

Snake Chain Bracelet: £20

Twisted Snake Chain Bracelet: £25