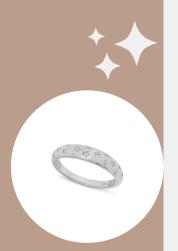

# Open Rings

All crafted from hallmarked 925 sterling silver and plated in either rhodium or 18ct gold. No sizing stocks required - one size fits all fingers, allowing ultimate versatility. Simply open the ring and give it a gentle squeeze to fit to your finger of choice.

# Pricing (RRP)

Water Drop Ring: £34

Open Sculptural Ring: £38

Sparkling Heather Ring: £28

Open Minimalist Ring: £36

Open Crystal X Ring: £25

Cascade Open Ring: £42