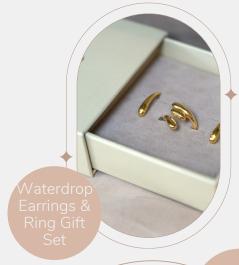

# Gift Sets Some of our best selling Gold Trip pieces

Some of our best selling Gold Trip pieces are available as a gift set at a small saving. Choose from any precious metal finish.

# Pricing (RRP)

Blue Lucky Evil Eye Necklace & Earrings Gift Set: £54

Water Drop Earrings & Ring Gift Set: £64

Zodiac Constellation Necklace & Earrings Giff Set: £60

Sparkling Wishbone Necklace & Earrings Gift Set: £75