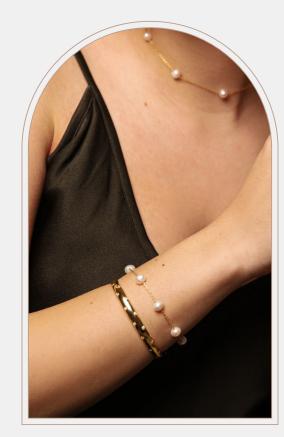

# Freshwater Pearl Collection

A new collection on the reimagined classic. Our Freshwater Pearl Collection features earrings, necklaces and bracelets featuring both round and organic-shaped freshwater pearls. Settings in 925 sterling silver with an option of rhodium, 18ct rose gold (select designs) or 18ct gold plating.

# Pricing (RRP)

Pearl Stud Earrings: £25

Pearl Double Stud Earrings: £40

Pearl Drop Earrings: £32

Pearl Wave Earrings: £52

Pearl Satellite Bracelet: £48

Pearl Satellite Necklace: £60

Asymmetric Bohemian Pearl Bracelet: £50