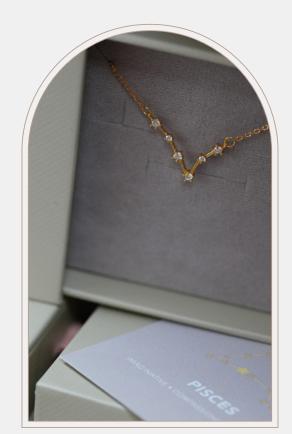

# Zodiac Constellation Collection

An elegant collection of all twelve Zodiac constellation designs, encompassing necklaces, bracelets and earrings. All designs are crafted from hallmarked 925 sterling silver, with finishes available in rhodium, 18ct rose gold (select designs) and 18ct gold plating, each with fine pavé-set cubic zirconia detailing. Presented in a luxury gift box with Zodiac traits card, perfect for gifting.

# Pricing (RRP)

Zodiac Constellation