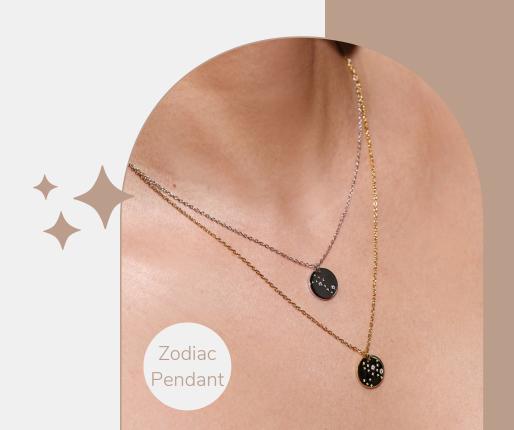

# Zodiac Constellation Collection

An elegant collection of all twelve Zodiac constellation designs, encompassing necklaces, bracelets and earrings. All designs are crafted from hallmarked 925 sterling silver, with finishes available in rhodium, 18ct rose gold (select designs) and 18ct gold plating, each with fine pavé-set cubic zirconia detailing. Presented in a luxury gift box with Zodiac traits card, perfect for gifting.

# Pricing (RRP)

Zodiac Constellation