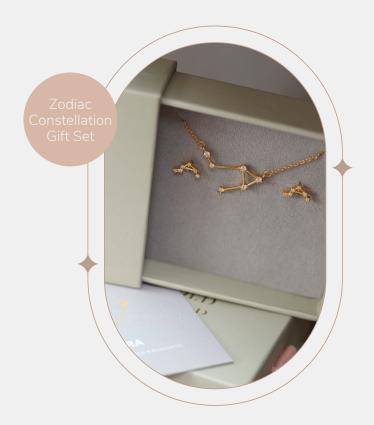

# Zodiac Constellation Collection

An elegant collection of all twelve Zodiac constellation designs, encompassing necklaces, bracelets and earrings. All designs are crafted from hallmarked 925 sterling silver, with finishes available in rhodium, 18ct rose gold (select designs) and 18ct gold plating, each with fine pavé-set cubic zirconia detailing. Presented in a luxury gift box with Zodiac traits card, perfect for gifting.

# Pricing (RRP)

Zodiac Constellation