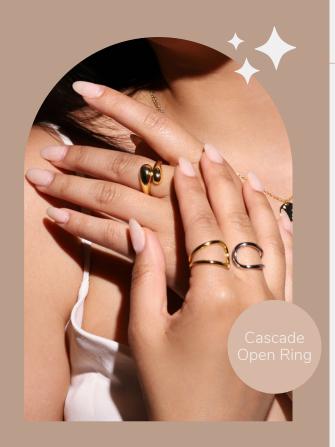

# Open Rings

All crafted from hallmarked 925 sterling silver and plated in either rhodium or 18ct gold. No sizing stocks required - one size fits all fingers, allowing ultimate versatility. Simply open the ring and give it a gentle squeeze to fit to your finger of choice.

# Pricing (RRP)

Water Drop Ring: £34

Open Sculptural Ring: £38

Sparkling Heather Ring: £28

Open Minimalist Ring: £36

Open Crystal X Ring: £25

Cascade Open Ring: £42