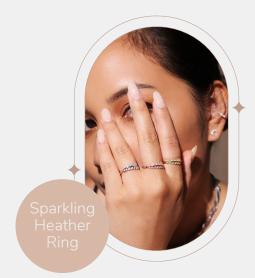

# Open Rings

All crafted from hallmarked 925 sterling silver and plated in either rhodium or 18ct gold. No sizing stocks required - one size fits all fingers, allowing ultimate versatility. Simply open the ring and give it a gentle squeeze to fit to your finger of choice.

# Pricing (RRP)

Water Drop Ring: £34

Open Sculptural Ring: £38

Sparkling Heather Ring: £28

Open Minimalist Ring: £36

Open Crystal X Ring: £25

Cascade Open Ring: £42