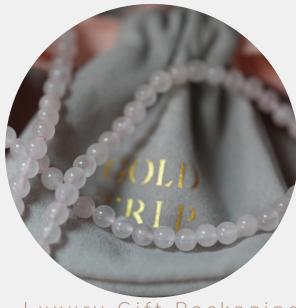

# Gift Packaging

Gold Trip presentation boxes are crafted from textured, matte-coated paper with gold foiled logo and herringbone textured cotton drawer pull.

Depending on the piece, some items are delivered within a soft microfibre travel pouch within a box. These microfibre travel pouches can also be purchased separately. Gold Trip gift bags with foiled logo and cotton handles are also available.

Luxury Gift Packaging