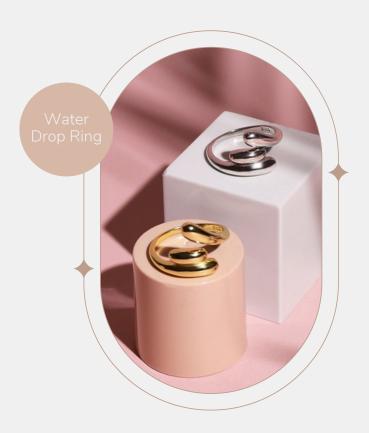

# Open Rings

All crafted from hallmarked 925 sterling silver and plated in either rhodium or 18ct gold. No sizing stocks required - one size fits all fingers, allowing ultimate versatility. Simply open the ring and give it a gentle squeeze to fit to your finger of choice.

# Pricing (RRP)

Water Drop Ring: £34

Open Sculptural Ring: £38

Sparkling Heather Ring: £28

Open Minimalist Ring: £36

Open Crystal X Ring: £25

Cascade Open Ring: £42