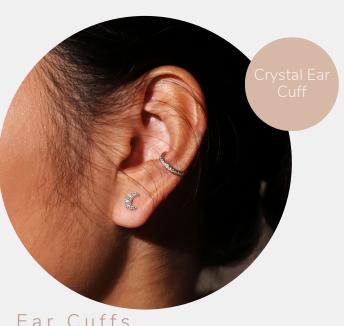

# Ear Cuffs

Join the ear cuff movement with pieces that don't require the commitment of a piercing. Designed to be worn on either your conch or helix, our collection of ear cuffs are crafted from sterling silver, with finishes plated in rhodium, 18ct rose gold (select designs) or 18ct gold.

To wear, simply slot over your cartilage and move down to a secure position, giving it a gentle squeeze to secure it into place.

Ear Cuffs

## WATERPROOF