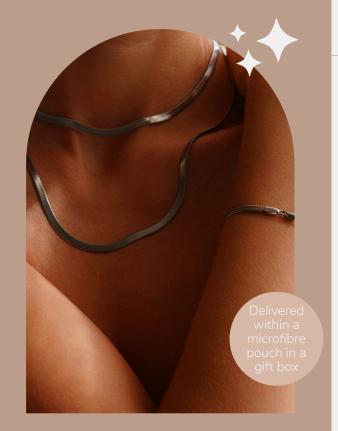

# Gift Packaging

Gold Trip presentation boxes are crafted from textured, matte-coated paper with gold foiled logo and herringbone textured cotton drawer pull.

Depending on the piece, some items are delivered within a soft microfibre travel pouch within a box. These microfibre travel pouches can also be purchased separately. Gold Trip gift bags with foiled logo and cotton handles are also available.

# Snake Chains

Crafted from durable and lightweight herringbone stainless steel, snake chains are a classic statement piece that can be worn alone or layered with other pieces.

Our snake chain collection is available as a classic or twist design, each available as a bracelet or necklaces in a variety of lengths. Choose from a polished silver finish, 18ct rose gold or 18ct gold plated. Each Snake Chain uses PVD plating technology - guaranteed not to fade, even during daily wear and in water.