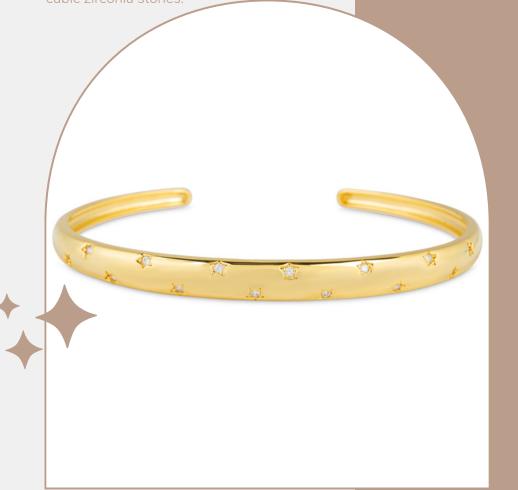

# Starry Night

A statement collection of bangle, chunky hoops and rings, each available in silver or gold colour finishes.

The Starry Night Bangle and Starry Night Ring designs are crafted from 925 sterling silver and plated in rhodium or 18ct gold. Starry Night Chunky Hoops are crafted from copper for its lightweight properties, as well as affordability, and plated in rhodium or 18ct gold. Each design features pavé-set cubic zirconia stones.

# Pricing (RRP)

Starry Night Ring: £45 (available in Small, Medium, Large)

Starry Night Chunky Hoops: £52

Starry Night Bangle in Rhodium: £140 (available in 6.5 inches & 7 inches)

Starry Night Bangle in 18ct Gold: £140 (available in 6.5 inches & 7 inches)