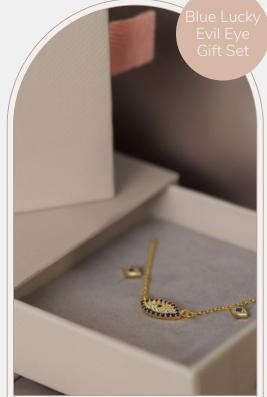

# Lucky Evil Eye

With a rich history dating back to ancient civilisations, the evil eye charm is a traditional talisman and symbol of protection against harm from another being. Gold Trip's Lucky Evil Eye jewellery collection brings a positive force, helping the wearer to deflect negativity or evil. Crafted from hallmarked 925 sterling silver, with either rhodium or 18ct gold plating and pavé-set cubic zirconia stones.

# Pricing (RRP)

Blue Lucky Evil Eye Earrings: £20

Blue Lucky Evil Eye Necklace: £40

Blue Lucky Evil Eye Bracelet: £30

Lucky Evil Eye Necklace: £36

Lucky Evil Eye Bracelet: £24

Blue Lucky Evil Eye Gift Set (Earrings & Necklace): £54