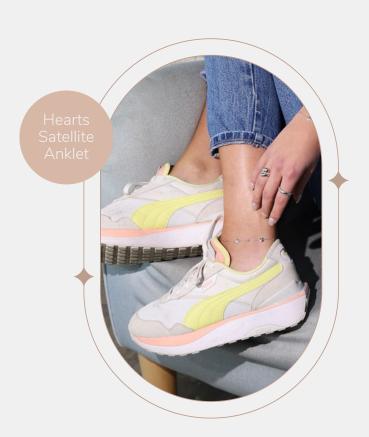

# Anklets

On your left or right ankle, with heels or with flats or bare foot on the beach, the anklet is back. Browse our selection now for the must-have warm weather accessory. All crafted from hallmarked sterling silver and plated with extra thick rhodium or 18ct gold. Fully waterproof and designed to last summer after summer.

# Pricing (RRP)