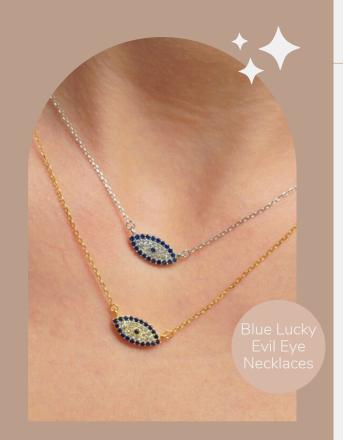

# Lucky Evil Eye

With a rich history dating back to ancient civilisations, the evil eye charm is a traditional talisman and symbol of protection against harm from another being. Gold Trip's Lucky Evil Eye jewellery collection brings a positive force, helping the wearer to deflect negativity or evil. Crafted from hallmarked 925 sterling silver, with either rhodium or 18ct gold plating and pavé-set cubic zirconia stones.

# Pricing (RRP)

Blue Lucky Evil Eye Earrings: £20

Blue Lucky Evil Eye Necklace: £40

Blue Lucky Evil Eye Bracelet: £30

Lucky Evil Eye Necklace: £36

Lucky Evil Eye Bracelet: £24

Blue Lucky Evil Eye Gift Set (Earrings & Necklace): £54