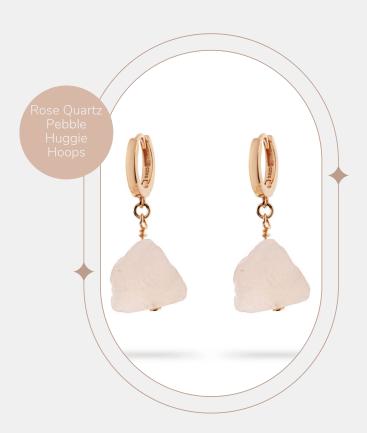

# Rose Quartz

Thought to promote love, self-love, friendship, peace and healing, each piece in the Rose Quartz Collection is crafted using natural, polished rose quartz crystals, set alongside hallmarked 925 sterling silver, plated in either rhodium, 18ct rose gold or 18ct gold.

# Pricing (RRP)

Rose Quartz Pebble Huggie Hoops: £38

Rose Quartz Pebble Bracelet: £35

Rose Quartz Pebble Pendant: £42

Rose Quartz Beaded Necklace: £50