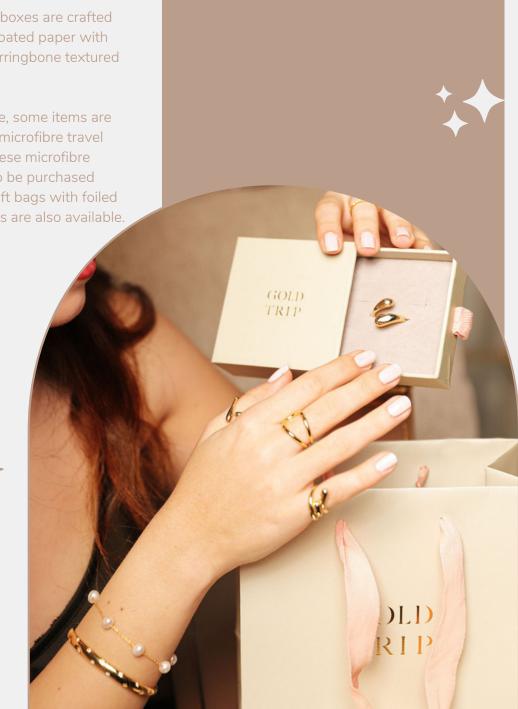

# Gift Packaging

Gold Trip presentation boxes are crafted from textured, matte-coated paper with gold foiled logo and herringbone textured cotton drawer pull.

Depending on the piece, some items are delivered within a soft microfibre travel pouch within a box. These microfibre travel pouches can also be purchased separately. Gold Trip gift bags with foiled logo and cotton handles are also available.

Luxury Gift Packaging