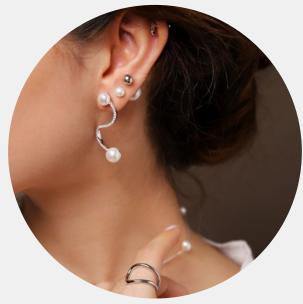

# Freshwater Pearl Collection

A new collection on the reimagined classic. Our Freshwater Pearl Collection features earrings, necklaces and bracelets featuring both round and organic-shaped freshwater pearls. Settings in 925 sterling silver with an option of rhodium, 18ct rose gold (select designs) or 18ct gold plating.

# Pricing (RRP)

Pearl Stud Earrings: £25

Pearl Double Stud Earrings: £40

Pearl Drop Earrings: £32

Pearl Wave Earrings: £52

Pearl Satellite Bracelet: £48

Pearl Satellite Necklace: £60

Asymmetric Bohemian Pearl Bracelet: £50