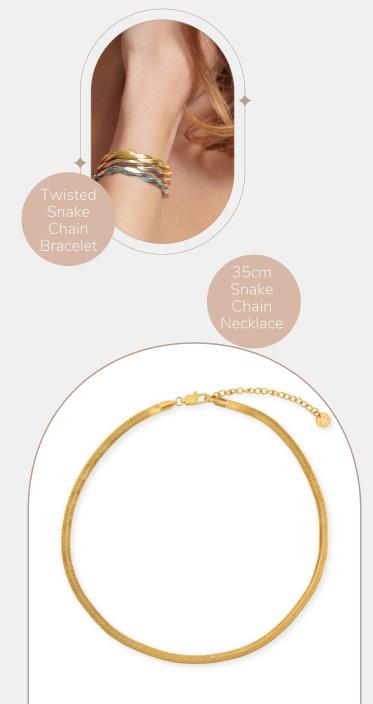

# Snake Chains

Crafted from durable and lightweight herringbone stainless steel, snake chains are a classic statement piece that can be worn alone or layered with other pieces.

Our snake chain collection is available as a classic or twist design, each available as a bracelet or necklaces in a variety of lengths. Choose from a polished silver finish, 18ct rose gold or 18ct gold plated. Each Snake Chain uses PVD plating technology - guaranteed not to fade, even during daily wear and in water.

# Pricing (RRP)

35cm Snake Chain Necklace: £30

50cm Snake Chain Necklace: £40

Twisted Snake Chain Necklace: £38

Snake Chain Bracelet: £20

Twisted Snake Chain Bracelet: £25