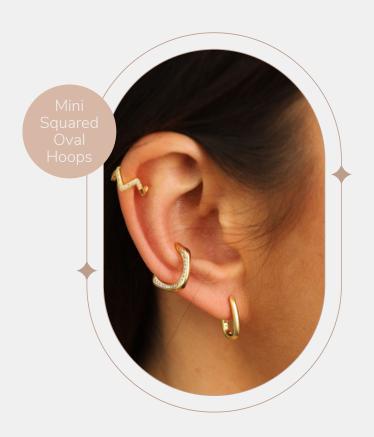

# Earrings

Gold Trip has a large collection of 925 sterling silver earrings, plated in either rhodium or 18ct gold. Ear climbers, huggie hoops, statement hoops and barbell backs for alternative piercings are all available.