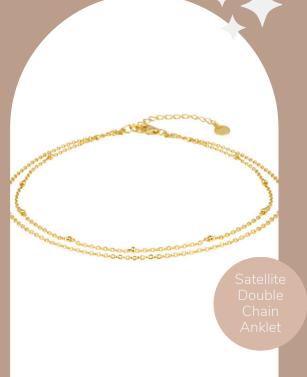

# Anklets

On your left or right ankle, with heels or with flats or bare foot on the beach, the anklet is back. Browse our selection now for the must-have warm weather accessory. All crafted from hallmarked sterling silver and plated with extra thick rhodium or 18ct gold. Fully waterproof and designed to last summer after summer.

# Pricing (RRP)