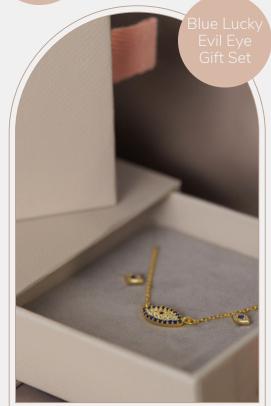

# Lucky Evil Eye

With a rich history dating back to ancient civilisations, the evil eye charm is a traditional talisman and symbol of protection against harm from another being. Gold Trip's Lucky Evil Eye jewellery collection brings a positive force, helping the wearer to deflect negativity or evil. Crafted from hallmarked 925 sterling silver, with either rhodium or 18ct gold plating and pavé-set cubic zirconia stones.

# Pricing (RRP)

Blue Lucky Evil Eye Earrings: £20

Blue Lucky Evil Eye Necklace: £40

Blue Lucky Evil Eye Bracelet: £30

Lucky Evil Eye Necklace: £36

Lucky Evil Eye Bracelet: £24

Blue Lucky Evil Eye Gift Set (Earrings & Necklace): £54