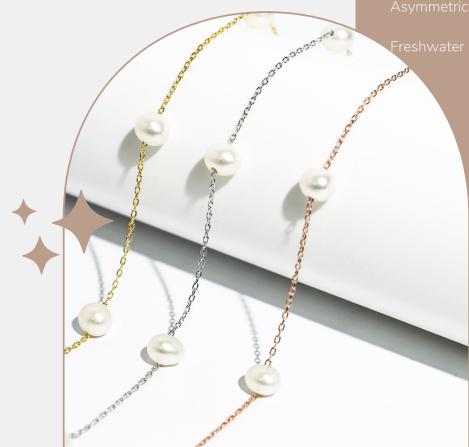

# Freshwater Pearl Collection

A new collection on the reimagined classic. Our Freshwater Pearl Collection features earrings, necklaces and bracelets featuring both round and organic-shaped freshwater pearls. Settings in 925 sterling silver with an option of rhodium, 18ct rose gold (select designs) or 18ct gold plating.

# Pricing (RRP)

Pearl Stud Earrings: £25

Pearl Double Stud Earrings: £40

Pearl Drop Earrings: £32

Pearl Wave Earrings: £52

Pearl Satellite Bracelet: £48

Pearl Satellite Necklace: £60

Asymmetric Bohemian Pearl Bracelet: £50

reshwater Pearl Classic Bracelet: £20