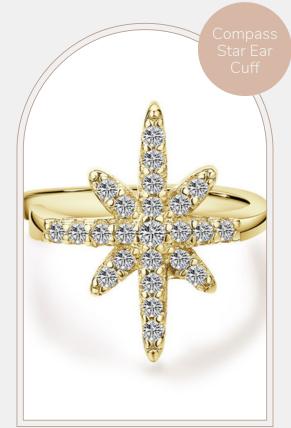

# Zodiac Constellation Collection

An elegant collection of all twelve Zodiac constellation designs, encompassing necklaces, bracelets and earrings. All designs are crafted from hallmarked 925 sterling silver, with finishes available in rhodium, 18ct rose gold (select designs) and 18ct gold plating, each with fine pavé-set cubic zirconia detailing. Presented in a luxury gift box with Zodiac traits card, perfect for gifting.

# Pricing (RRP)

Zodiac Constellation