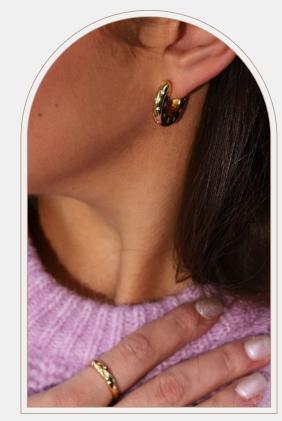

# Earrings

Gold Trip has a large collection of 925 sterling silver earrings, plated in either rhodium or 18ct gold. Ear climbers, huggie hoops, statement hoops and barbell backs for alternative piercings are all available.