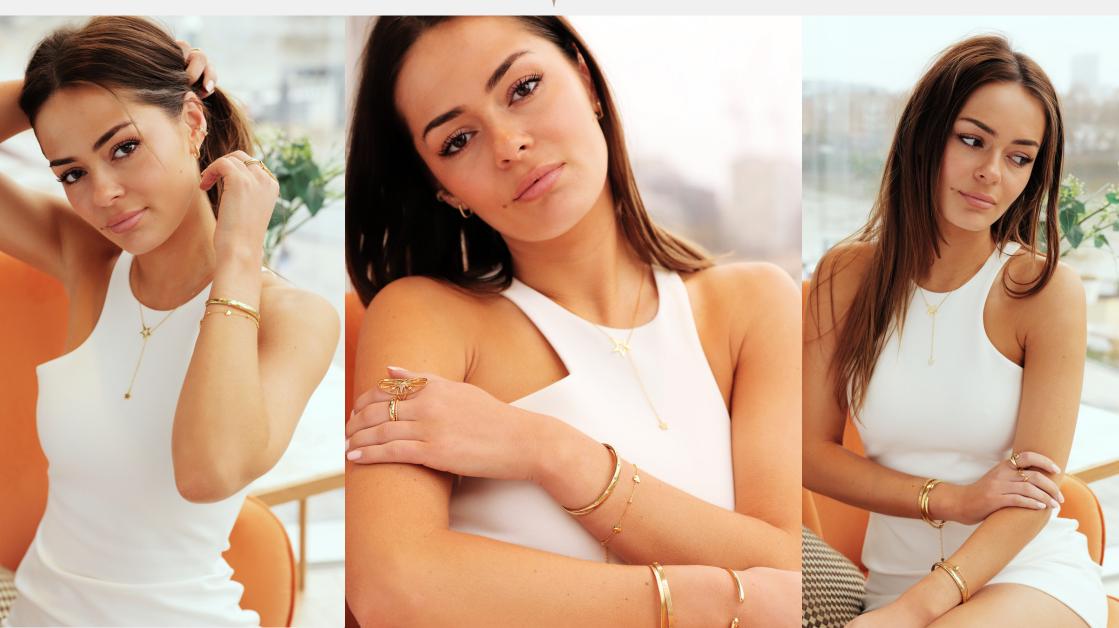

Most Gold Trip pieces are crafted from hallmarked 925 sterling silver, and plated in rhodium (for a scratch and tarnish-free silver finish), 18ct gold and some designs also in 18ct rose gold.

Each Gold Trip piece is presented in beautiful and reusable gift packaging, perfect for treating yourself or others.

# Gift Packaging

Gold Trip presentation boxes are crafted from textured, matte-coated paper with gold foiled logo and herringbone textured cotton drawer pull.

Depending on the piece, some items are delivered within a soft microfibre travel pouch within a box. These microfibre travel pouches can also be purchased separately. Gold Trip gift bags with foiled logo and cotton handles are also available.

# Open Rings

All crafted from hallmarked 925 sterling silver and plated in either rhodium or 18ct gold. No sizing stocks required - one size fits all fingers, allowing ultimate versatility. Simply open the ring and give it a gentle squeeze to fit to your finger of choice.

# Pricing (RRP)

Water Drop Ring: £34

Open Sculptural Ring: £38

Sparkling Heather Ring: £28

Open Minimalist Ring: £36

Open Crystal X Ring: £25

Cascade Open Ring: £42