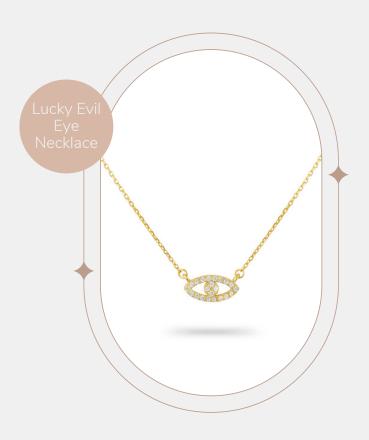

# Lucky Evil Eye

With a rich history dating back to ancient civilisations, the evil eye charm is a traditional talisman and symbol of protection against harm from another being. Gold Trip's Lucky Evil Eye jewellery collection brings a positive force, helping the wearer to deflect negativity or evil. Crafted from hallmarked 925 sterling silver, with either rhodium or 18ct gold plating and pavé-set cubic zirconia stones.

# Pricing (RRP)

Blue Lucky Evil Eye Earrings: £20

Blue Lucky Evil Eye Necklace: £40

Blue Lucky Evil Eye Bracelet: £30

Lucky Evil Eye Necklace: £36

Lucky Evil Eye Bracelet: £24

Blue Lucky Evil Eye Gift Set (Earrings & Necklace): £54