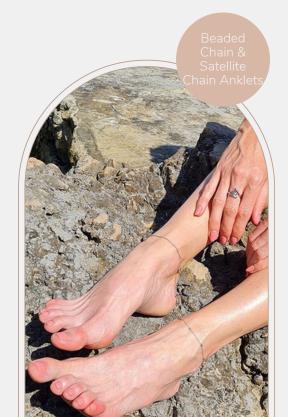

# Anklets

On your left or right ankle, with heels or with flats or bare foot on the beach, the anklet is back. Browse our selection now for the must-have warm weather accessory. All crafted from hallmarked sterling silver and plated with extra thick rhodium or 18ct gold. Fully waterproof and designed to last summer after summer.

# Pricing (RRP)