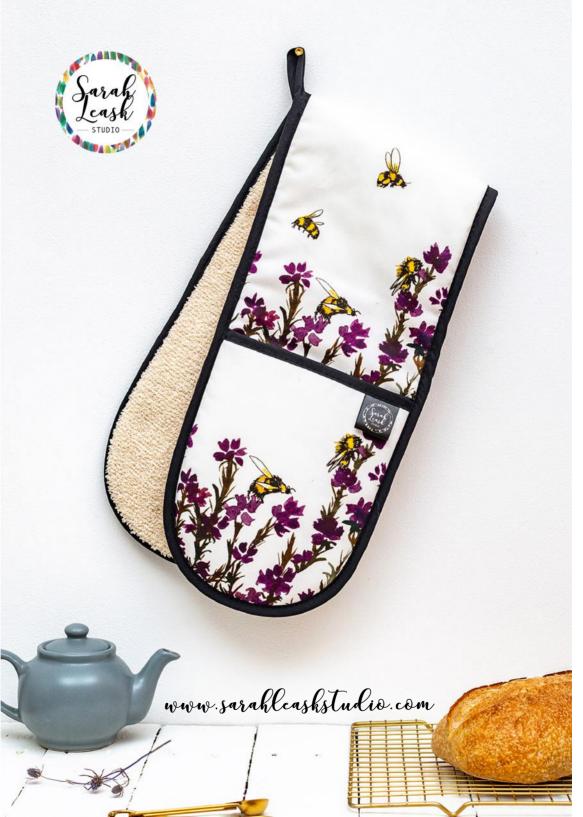

# Introducing... Heather & Honey

Following the success of my best-selling "Wildflowers' collection I wanted to design another floral range inspired by Scottish wildlife. I've always loved the purple heather that covers the Scottish hills in late summer and felt inspired to create a collection to reflect this time of year. This design was created using my favourite medium, watercolour, to highlight the purple of the heather and fine liner pens to bring out the detail of the bees.

Products currently available in this design include tea towels, aprons, oven gloves, greetings cards, 4x4 prints and snack trays.

## Oven Gloves

Digitally Printed using Reactive Inks on Thick, Durable Cotton | Finished with Black Trim & Towelled Reverse | Includes Care label & Sarah Leask Studio Branded Label | Designed in Scotland | Manufactured in the UK

#### Available Designs:

Sea Treasures, Heather & Honey, Wildflowers, Gin Garnish, Highland Coo, Scottish Gin, Scottish Whisky, Scotland Map & Scottish Isles

Other island map designs avaiable on request.