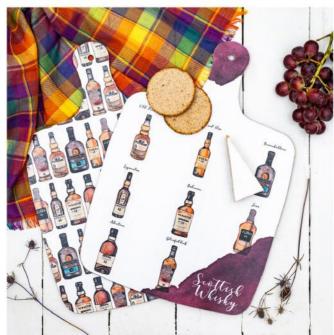

### New to the Scottish Whishy collection

## Chopping Boards

Melamine Chopping Board | Double Sided | Matte finish | Designed in Scotland | Made in the UK
Dimensions are 365 x 272mm x 4.8mm thick.

The board has been printed on both sides. The first side features the hero design, and the second side features an all-over complimentary pattern

### Available Designs:

Highland Cow, Puffin, Stag, Gin Garnish, Wildflowers, Sea Treasures, Scottish Gin, Scottish Whisky

Maps - Scottish Isles (multi), Scotland, Outer Hebrides, Lewis & Harris, Barra, Arran, Skye, Mull, Iona, Bute, Islay, Shetland, Orkney, Colonsay