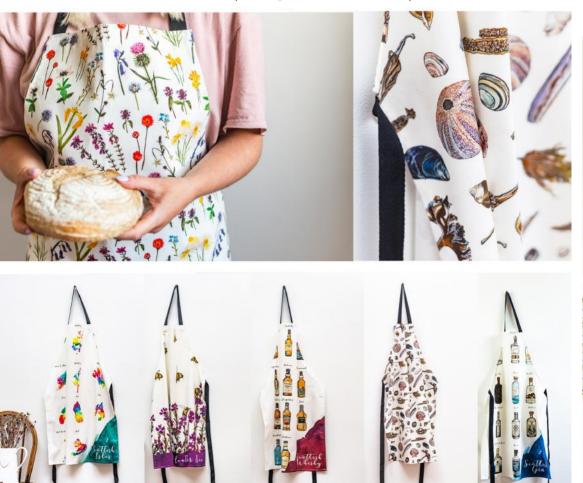

# Introducing... Heather & Honey

Following the success of my best-selling "Wildflowers' collection I wanted to design another floral range inspired by Scottish wildlife. I've always loved the purple heather that covers the Scottish hills in late summer and felt inspired to create a collection to reflect this time of year. This design was created using my favourite medium, watercolour, to highlight the purple of the heather and fine liner pens to bring out the detail of the bees.

Products currently available in this design include tea towels, aprons, oven gloves, greetings cards, 4x4 prints and snack trays.

# Aprons

Digitally Printed using Reactive Inks on Thick, Durable Cotton | Hemmed on all sides | Includes Care label & Sarah Leask Studio Branded Label | Designed in Scotland | Manufactured in the UK Black neck strap & waist ties

Available Designs: Sea Treasures, Heather & Honey, Wildflowers, Scottish Gin, Scottish Whisky & Scottish Isles

Other island map designs avaiable on request.