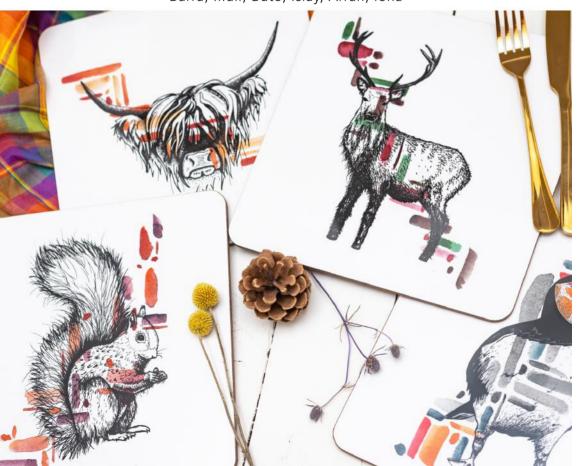

### Coasters

Cork-Backed & Non-Slip | Gloss finish | Wipeable Dimensions are 100mm x 100mm with rounded edges Designed in Scotland | Made in the UK

One of my most popular products - sold individually, which gives the customer the option to mix and match designs. Lots of designs available - see next page for full details.

#### Available Designs

Scottish Animal Range - Highland Cow, Puffin, Stag, Red Squirrel

**Bottle Range -** Harris Gin, Shetland Reel, Wild Island, Downpour Gin, Barra Gin, Leith Gin, Loch Ness, Misty Isle, Balvenie, Dalwhinnie, Aberlour, Jura, Old Pulteney