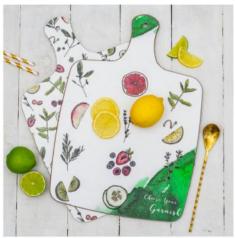

## Chopping Boards

Melamine Chopping Board | Double Sided | Matte finish | Designed in Scotland | Made in the UK
Dimensions are 365 x 272mm x 4.8mm thick.

The board has been printed on both sides. The first side features the hero design, and the second side features an all-over complimentary pattern

### Available Designs:

Highland Cow, Puffin, Stag, Gin Garnish, Wildflowers, Sea Treasures, Scottish Gin, Scottish Whisky

Maps - Scottish Isles (multi), Scotland, Outer Hebrides, Lewis & Harris, Barra, Arran, Skye, Mull, Iona, Bute, Islay, Shetland, Orkney, Colonsay