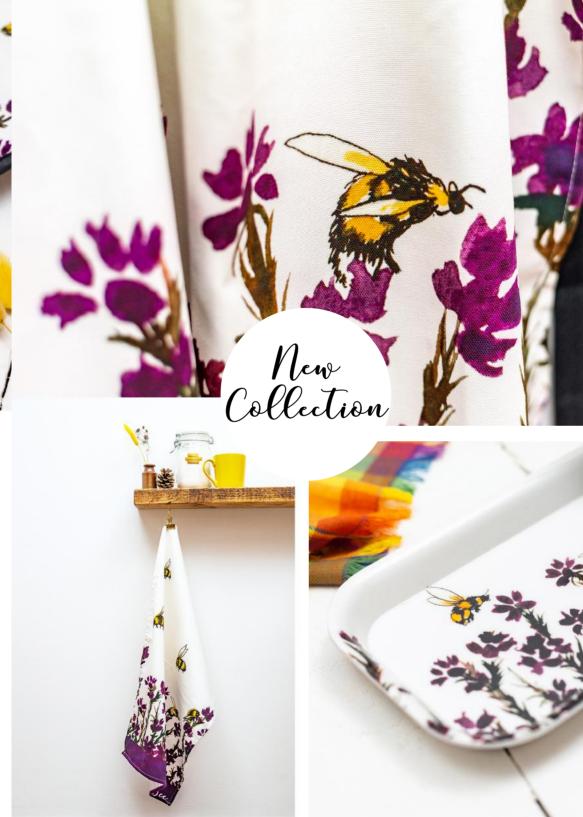

# Introducing... Heather & Honey

Following the success of my best-selling "Wildflowers' collection I wanted to design another floral range inspired by Scottish wildlife. I've always loved the purple heather that covers the Scottish hills in late summer and felt inspired to create a collection to reflect this time of year. This design was created using my favourite medium, watercolour, to highlight the purple of the heather and fine liner pens to bring out the detail of the bees.

Products currently available in this design include tea towels, aprons, oven gloves, greetings cards, 4x4 prints and snack trays.