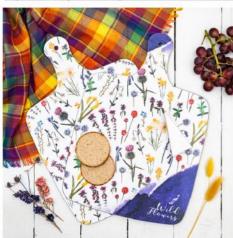

## tea towels

Digitally Printed using Reactive Inks on Thick, Durable Cotton | Hemmed on all 4 sides | Includes Care label & Sarah Leask Studio Branded Label | Designed in Scotland | Manufactured in the UK

Tea Towels are one of our best-selling products and we have an extensive selection of designs available:

Highland Coo, Puffin, Stag, Wildflowers Bouquet, Wildflowers Allover Pattern, Gin Garnish Pattern, Choose Your Garnish, Sea Treasures Patterns, Labelled Sea Treasures, Heather & Honey, Scottish Gin, Scottish Whisky, Scottish Isles, Scotland + almost every Scottish island map