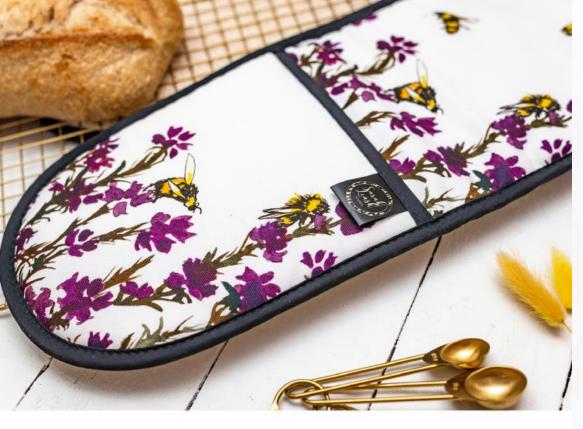

# Introducing... Heather & Honey

Following the success of my best-selling "Wildflowers' collection I wanted to design another floral range inspired by Scottish wildlife. I've always loved the purple heather that covers the Scottish hills in late summer and felt inspired to create a collection to reflect this time of year. This design was created using my favourite medium, watercolour, to highlight the purple of the heather and fine liner pens to bring out the detail of the bees.

Products currently available in this design include tea towels, aprons, oven gloves, greetings cards, 4x4 prints and snack trays.