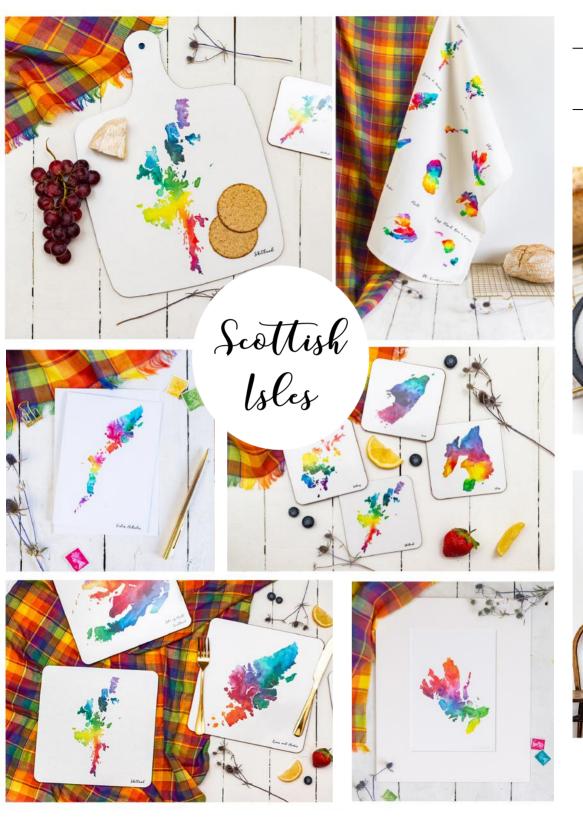

### New to the Scottish Isles collection

Sea Treasures Scalloped Range - Whelk (Lilac), Thin Tellin (Pink), Sea Scallop (Navy), Sea Urchin (Mint), Mussel (Mustard)

Maps - Scotland, Outer Hebrides, Lewis & Harris, Uist Benbecula & Barra, Barra (on its own), Arran, Skye, Mull, Iona, Bute, Islay, Shetland, Orkney, Coll & Tiree, Raasay, Lismore, Colonsay

Maps - Scotland, Shetland, Orkney, Skye, Outer Hebrides, Lewis & Harris, Barra, Mull, Bute, Islay, Arran, Iona

### Available Designs:

Highland Cow, Puffin, Stag, Gin Garnish, Wildflowers, Sea Treasures, Scottish Gin, Scottish Whisky

Maps - Scottish Isles (multi), Scotland, Outer Hebrides, Lewis & Harris, Barra, Arran, Skye, Mull, Iona, Bute, Islay, Shetland, Orkney, Colonsay