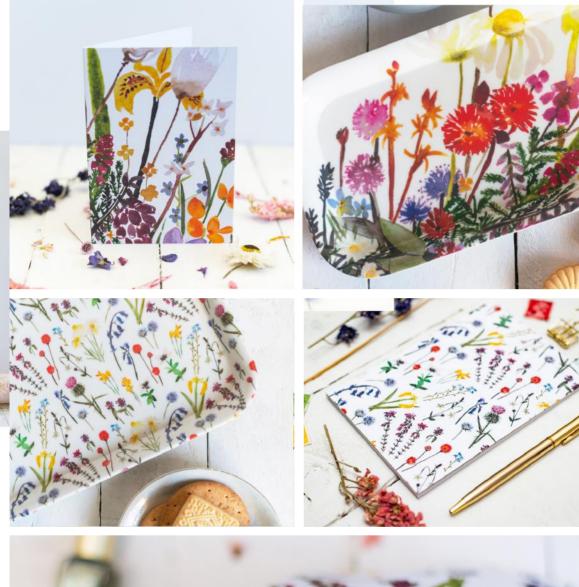

### Coasters

Cork-Backed & Non-Slip | Gloss finish | Wipeable Dimensions are 100mm x 100mm with rounded edges Designed in Scotland | Made in the UK

One of my most popular products - sold individually, which gives the customer the option to mix and match designs. Lots of designs available - see next page for full details.

## Serving Trays

Melamine Tray | Two Sizes Available

Dishwasher Safe | Withstands Temperatures up to 95 degrees | Designed in Scotland and Made in the UK

Ideal for serving drinks and snacks indoors and outdoors.

### Prints

Watercolour & Fineliner Artwork
Digitally Printed

Size Options:
A4 Mounted to 12x16in
A5 Mounted to 10x12in
4x4 Mount to 8x8in

Designed in Scotland & Printed in the UK.

## Greetings Cards