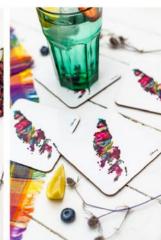

### Coasters

Cork-Backed & Non-Slip | Gloss finish | Wipeable Dimensions are 100mm x 100mm with rounded edges Designed in Scotland | Made in the UK

One of my most popular products - sold individually, which gives the customer the option to mix and match designs. Lots of designs available - see next page for full details.

#### Available Designs

Scottish Animal Range - Highland Cow, Puffin, Stag, Red Squirrel

**Bottle Range -** Harris Gin, Shetland Reel, Wild Island, Downpour Gin, Barra Gin, Leith Gin, Loch Ness, Misty Isle, Balvenie, Dalwhinnie, Aberlour, Jura, Old Pulteney

Sea Treasures Scalloped Range - Whelk (Lilac), Thin Tellin (Pink), Sea Scallop (Navy), Sea Urchin (Mint), Mussel (Mustard)

Maps - Scotland, Outer Hebrides, Lewis & Harris, Uist Benbecula & Barra, Barra (on its own), Arran, Skye, Mull, Iona, Bute, Islay, Shetland, Orkney, Coll & Tiree, Raasay, Lismore, Colonsay