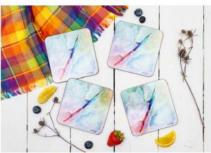

### Coasters

Cork-Backed & Non-Slip | Gloss finish | Wipeable Dimensions are 100mm x 100mm with rounded edges Designed in Scotland | Made in the UK

One of my most popular products - sold individually, which gives the customer the option to mix and match designs. Lots of designs available - see next page for full details.

Sea Treasures Scalloped Range - Whelk (Lilac), Thin Tellin (Pink), Sea Scallop (Navy), Sea Urchin (Mint), Mussel (Mustard)

Maps - Scotland, Outer Hebrides, Lewis & Harris, Uist Benbecula & Barra, Barra (on its own), Arran, Skye, Mull, Iona, Bute, Islay, Shetland, Orkney, Coll & Tiree, Raasay, Lismore, Colonsay