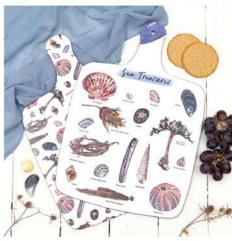

## Introducing... Sea Treasures

I used to spend a lot of time collecting shells and beach treasure and this collection has been inspired by those coastal walks. Scotland is the proud owner of some of the best beaches in the world and I wanted to create a collection that reflected some of the beautiful things that you can find on them. My favourites are the 'Scabby Man's Heads/Heids' - the Shetland term for Sea Urchins - they have the most stunning subtle colours.

The design was created using fine liner pens, layers of watercolour and posca paint pens. I then designed the repeat pattern digitally.

Products currently available in this design include oven gloves, aprons. tea towels, cosmetic bags, snack trays, coasters, chopping boards, greetings cards, postcards, gift wrap, A4 Prints & 4x4 Prints