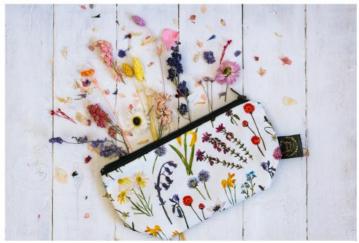

## Cosmetic Bags

Fully Lined & Washable Cosmetic Bags

Digitally Printed | 100% Cotton 1/2 Panama

Includes care label | Finished with Black Trim & Zip

Could also be used to hold toiletries, stationery and anything else!

Designed in Scotland and manufactured in the UK

Available Designs: Sea Treasures, Wildflowers & Gin Garnish