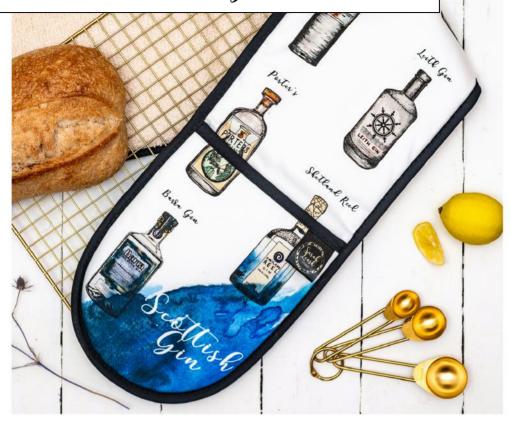

### New to the Scottish Gin collection

## Oven Gloves

Digitally Printed using Reactive Inks on Thick, Durable Cotton | Finished with Black Trim & Towelled Reverse | Includes Care label & Sarah Leask Studio Branded Label | Designed in Scotland | Manufactured in the UK

#### Available Designs:

Sea Treasures, Heather & Honey, Wildflowers, Gin Garnish, Highland Coo, Scottish Gin, Scottish Whisky, Scotland Map & Scottish Isles

Other island map designs avaiable on request.