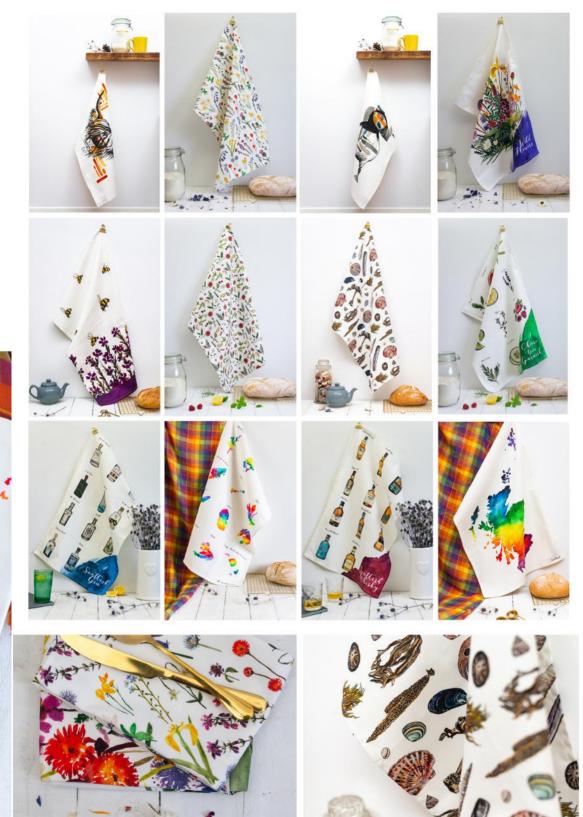

## tea towels

Digitally Printed using Reactive Inks on Thick, Durable Cotton | Hemmed on all 4 sides | Includes Care label & Sarah Leask Studio Branded Label | Designed in Scotland | Manufactured in the UK

Tea Towels are one of our best-selling products and we have an extensive selection of designs available:

Highland Coo, Puffin, Stag, Wildflowers Bouquet, Wildflowers Allover Pattern, Gin Garnish Pattern, Choose Your Garnish, Sea Treasures Patterns, Labelled Sea Treasures, Heather & Honey, Scottish Gin, Scottish Whisky, Scottish Isles, Scotland + almost every Scottish island map