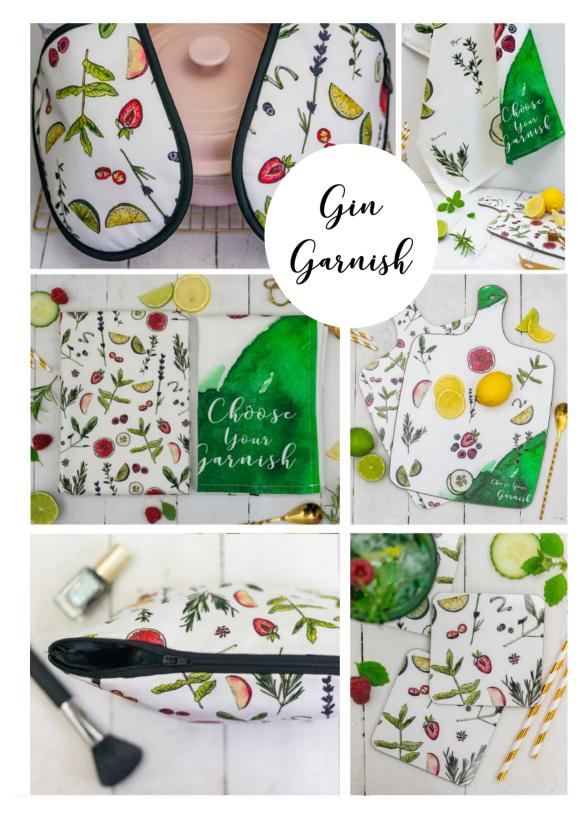

### New to the Scottish Gin collection

Other - Gin Garnish, Wildflowers

### Available Designs:

Highland Cow, Puffin, Stag, Gin Garnish, Wildflowers, Sea Treasures, Scottish Gin, Scottish Whisky

Maps - Scottish Isles (multi), Scotland, Outer Hebrides, Lewis & Harris, Barra, Arran, Skye, Mull, Iona, Bute, Islay, Shetland, Orkney, Colonsay

Designed in Scotland and manufactured in the UK

Available Designs: Sea Treasures, Wildflowers & Gin Garnish