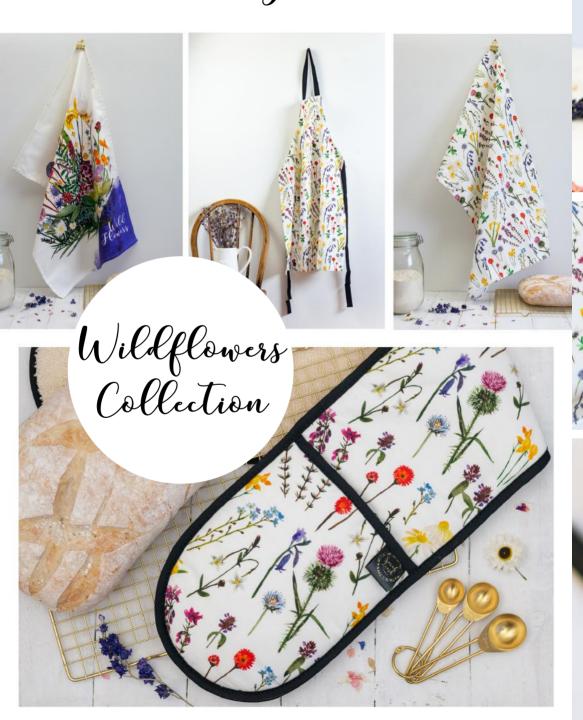

# Aprons

Digitally Printed using Reactive Inks on Thick, Durable Cotton | Hemmed on all sides | Includes Care label & Sarah Leask Studio Branded Label | Designed in Scotland | Manufactured in the UK Black neck strap & waist ties

## Oven Gloves

Digitally Printed using Reactive Inks on Thick, Durable Cotton | Finished with Black Trim & Towelled Reverse | Includes Care label & Sarah Leask Studio Branded Label | Designed in Scotland | Manufactured in the UK

## tea towels

Digitally Printed using Reactive Inks on Thick, Durable Cotton | Hemmed on all 4 sides | Includes Care label & Sarah Leask Studio Branded Label | Designed in Scotland | Manufactured in the UK