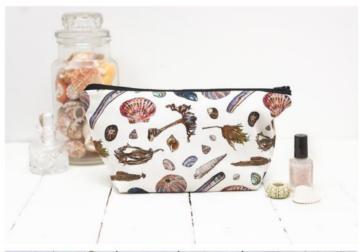

## Cosmetic Bags

Fully Lined & Washable Cosmetic Bags

Digitally Printed | 100% Cotton 1/2 Panama

Includes care label | Finished with Black Trim & Zip

Could also be used to hold toiletries, stationery and anything else!

Designed in Scotland and manufactured in the UK

Available Designs: Sea Treasures, Wildflowers & Gin Garnish