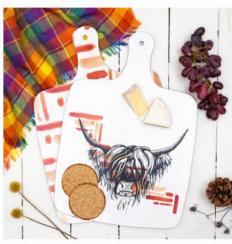

## Chopping Boards

Melamine Chopping Board | Double Sided | Matte finish | Designed in Scotland | Made in the UK
Dimensions are 365 x 272mm x 4.8mm thick.

The board has been printed on both sides. The first side features the hero design, and the second side features an all-over complimentary pattern

### Available Designs:

Highland Cow, Puffin, Stag, Gin Garnish, Wildflowers, Sea Treasures, Scottish Gin, Scottish Whisky

Maps - Scottish Isles (multi), Scotland, Outer Hebrides, Lewis & Harris, Barra, Arran, Skye, Mull, Iona, Bute, Islay, Shetland, Orkney, Colonsay