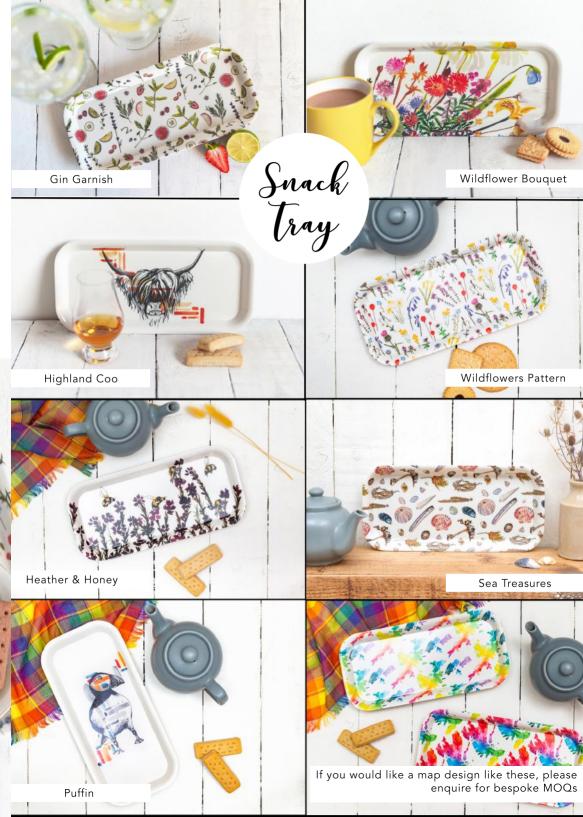

## Serving Trays

Melamine Tray | Two Sizes Available

Dishwasher Safe | Withstands Temperatures up to 95 degrees | Designed in Scotland and Made in the UK

Ideal for serving drinks and snacks indoors and outdoors.

#### Available Designs:

Large Tray: Wildflowers (below), Gin Garnish & Scottish Isles Snack Tray: See Opposite Page + Scottish Gin, Scottish Whisky &

#### **Dimensions**

Large Tray: 430x290mm Snack Tray: 135x283mm