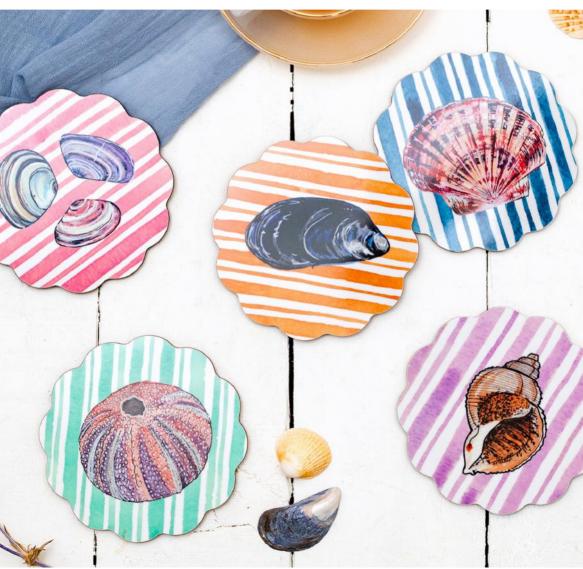

## Introducing... Sea Treasures

I used to spend a lot of time collecting shells and beach treasure and this collection has been inspired by those coastal walks. Scotland is the proud owner of some of the best beaches in the world and I wanted to create a collection that reflected some of the beautiful things that you can find on them. My favourites are the 'Scabby Man's Heads/Heids' - the Shetland term for Sea Urchins - they have the most stunning subtle colours.

Sea Treasures Scalloped Range - Whelk (Lilac), Thin Tellin (Pink), Sea Scallop (Navy), Sea Urchin (Mint), Mussel (Mustard)

Maps - Scotland, Outer Hebrides, Lewis & Harris, Uist Benbecula & Barra, Barra (on its own), Arran, Skye, Mull, Iona, Bute, Islay, Shetland, Orkney, Coll & Tiree, Raasay, Lismore, Colonsay

## Scalloped Coasters

Brand new to Sarah Leask Studio for Spring Summer 2023
Bespoke Scellop Shaped Coasters available in our Sea Treasures Collection
Fun new shape but at the same price as our other coaster designs