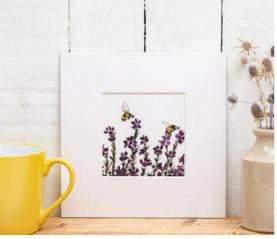

# Introducing... Heather & Honey

Following the success of my best-selling "Wildflowers' collection I wanted to design another floral range inspired by Scottish wildlife. I've always loved the purple heather that covers the Scottish hills in late summer and felt inspired to create a collection to reflect this time of year. This design was created using my favourite medium, watercolour, to highlight the purple of the heather and fine liner pens to bring out the detail of the bees.

Products currently available in this design include tea towels, aprons, oven gloves, greetings cards, 4x4 prints and snack trays.