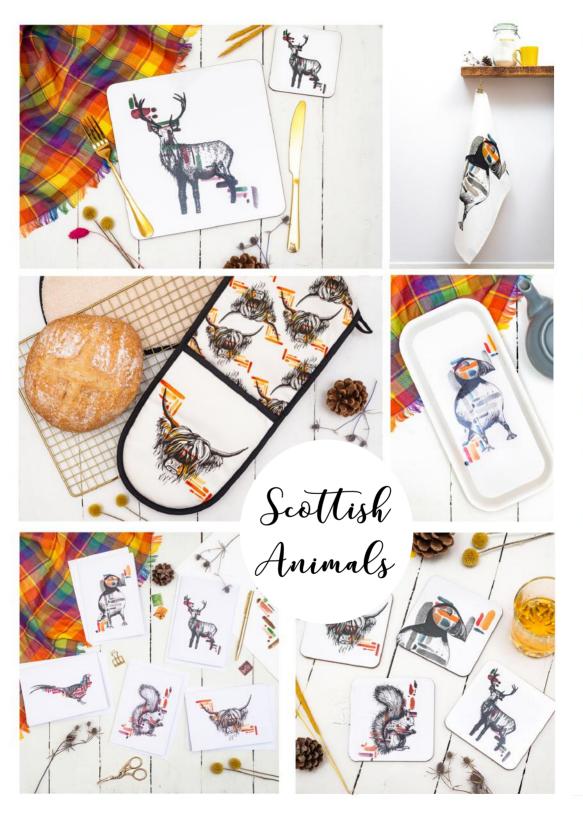

### New to the Scottish Isles collection

#### Available Designs

Scottish Animal Range - Highland Cow, Puffin, Stag, Red Squirrel

**Bottle Range -** Harris Gin, Shetland Reel, Wild Island, Downpour Gin, Barra Gin, Leith Gin, Loch Ness, Misty Isle, Balvenie, Dalwhinnie, Aberlour, Jura, Old Pulteney

### Table Mats

Cork-Backed & Non-Slip | Gloss finish Dimensions are 216mm x 216mm x 4.8mm thick.

Wipeable and can withstand temperatures up to 140 degrees.

Designed in Scotland and Made in the UK

Available Designs:
Highland Coo, Stag, Puffin, Red Squirrel
Harris Gin