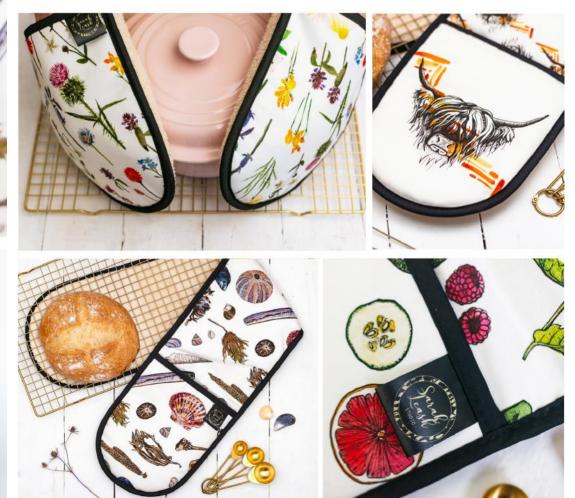

## Introducing... Sea Treasures

I used to spend a lot of time collecting shells and beach treasure and this collection has been inspired by those coastal walks. Scotland is the proud owner of some of the best beaches in the world and I wanted to create a collection that reflected some of the beautiful things that you can find on them. My favourites are the 'Scabby Man's Heads/Heids' - the Shetland term for Sea Urchins - they have the most stunning subtle colours.

The design was created using fine liner pens, layers of watercolour and posca paint pens. I then designed the repeat pattern digitally.

Products currently available in this design include oven gloves, aprons. tea towels, cosmetic bags, snack trays, coasters, chopping boards, greetings cards, postcards, gift wrap, A4 Prints & 4x4 Prints

## Oven Gloves

Digitally Printed using Reactive Inks on Thick, Durable Cotton | Finished with Black Trim & Towelled Reverse | Includes Care label & Sarah Leask Studio Branded Label | Designed in Scotland | Manufactured in the UK

#### Available Designs:

Sea Treasures, Heather & Honey, Wildflowers, Gin Garnish, Highland Coo, Scottish Gin, Scottish Whisky, Scotland Map & Scottish Isles

Other island map designs avaiable on request.