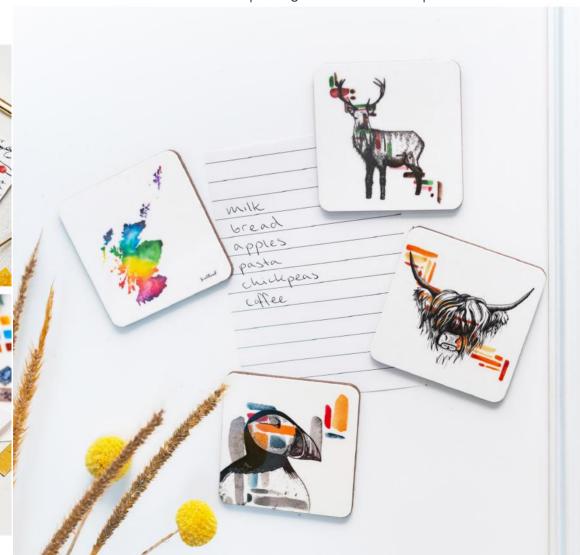

## Magnets

Melamine Magnet | Magnetic Covered Back | Gloss finish | Wipeable Dimensions are 60mm x 60mm with rounded edges

Designed in Scotland | Made in the UK

### Available designs:

Highland Coo, Stag, Puffin, Wildflowers, Harris Gin, Wild Isle Gin, Shetland Reel Gin, Balvenie, Jura Whisky, Dalwhinnie Whisky, Scotland Map

Other island map designs available on request