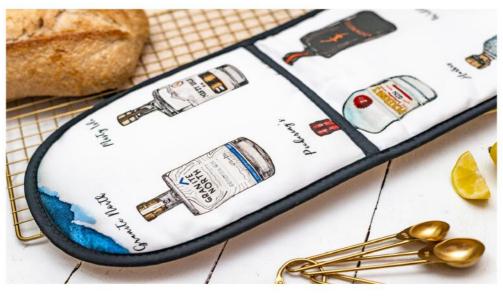

### New to the Scottish Gin collection

## Oven Gloves

Digitally Printed using Reactive Inks on Thick, Durable Cotton | Finished with Black Trim & Towelled Reverse | Includes Care label & Sarah Leask Studio Branded Label | Designed in Scotland | Manufactured in the UK

#### Available Designs:

Sea Treasures, Heather & Honey, Wildflowers, Gin Garnish, Highland Coo, Scottish Gin, Scottish Whisky, Scotland Map & Scottish Isles

Other island map designs avaiable on request.