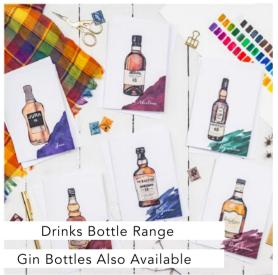

### New to the Scottish Whishy collection

### New to the Scottish Gin collection

#### Available Designs

Scottish Animal Range - Highland Cow, Puffin, Stag, Red Squirrel

**Bottle Range -** Harris Gin, Shetland Reel, Wild Island, Downpour Gin, Barra Gin, Leith Gin, Loch Ness, Misty Isle, Balvenie, Dalwhinnie, Aberlour, Jura, Old Pulteney

Individual botles available on request.