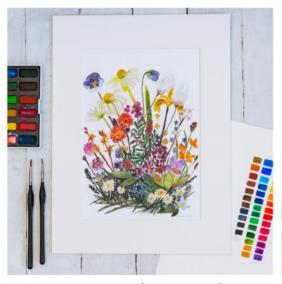

### Prints

Watercolour & Fineliner Artwork
Digitally Printed

Size Options:
A4 Mounted to 12x16in
A5 Mounted to 10x12in
4x4 Mount to 8x8in

Designed in Scotland & Printed in the UK.

### Available Designs

All of my illustrations are available as A4 & A5 prints