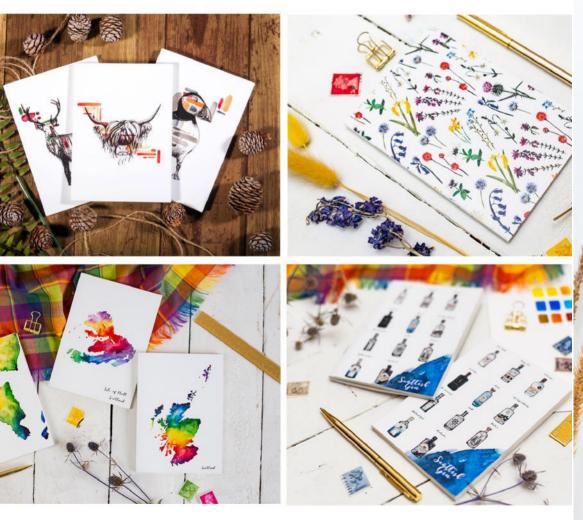

Tea Towels are one of our best-selling products and we have an extensive selection of designs available:

Highland Coo, Puffin, Stag, Wildflowers Bouquet, Wildflowers Allover Pattern, Gin Garnish Pattern, Choose Your Garnish, Sea Treasures Patterns, Labelled Sea Treasures, Heather & Honey, Scottish Gin, Scottish Whisky, Scottish Isles, Scotland + almost every Scottish island map

#### Available Designs

Scottish Animal Range - Highland Cow, Puffin, Stag, Red Squirrel

**Bottle Range -** Harris Gin, Shetland Reel, Wild Island, Downpour Gin, Barra Gin, Leith Gin, Loch Ness, Misty Isle, Balvenie, Dalwhinnie, Aberlour, Jura, Old Pulteney

Sea Treasures Scalloped Range - Whelk (Lilac), Thin Tellin (Pink), Sea Scallop (Navy), Sea Urchin (Mint), Mussel (Mustard)

Maps - Scotland, Outer Hebrides, Lewis & Harris, Uist Benbecula & Barra, Barra (on its own), Arran, Skye, Mull, Iona, Bute, Islay, Shetland, Orkney, Coll & Tiree, Raasay, Lismore, Colonsay

### Available Designs

Sea Treasures, Highland Cow, Puffin, Stag, Scottish Gin, Scottish Whisky

Maps - Scottish Isles (multi), Scotland, Outer Hebrides, Lewis & Harris, Arran, Skye, Mull, Bute, Islay, Shetland, Orkney