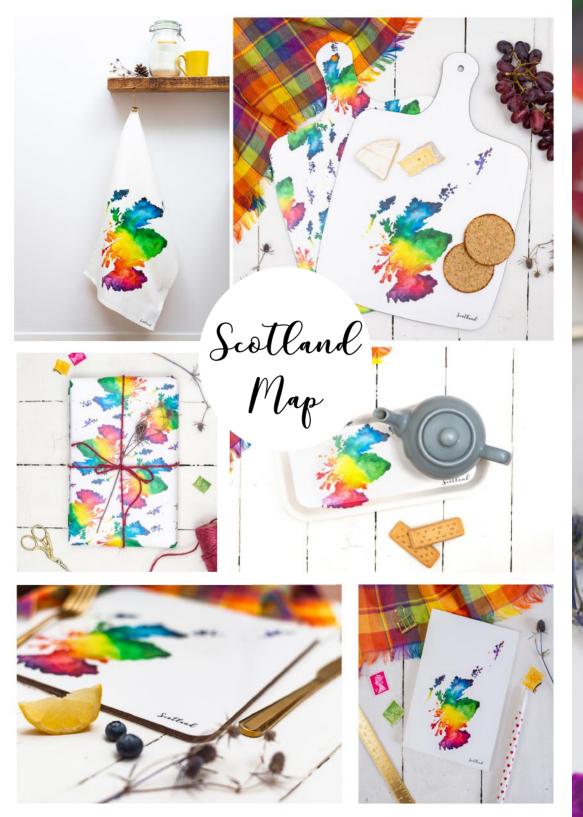

#### Available Designs:

Sea Treasures, Heather & Honey, Wildflowers, Gin Garnish, Highland Coo, Scottish Gin, Scottish Whisky, Scotland Map & Scottish Isles

Other island map designs avaiable on request.

Tea Towels are one of our best-selling products and we have an extensive selection of designs available:

Highland Coo, Puffin, Stag, Wildflowers Bouquet, Wildflowers Allover Pattern, Gin Garnish Pattern, Choose Your Garnish, Sea Treasures Patterns, Labelled Sea Treasures, Heather & Honey, Scottish Gin, Scottish Whisky, Scottish Isles, Scotland + almost every Scottish island map

## Chopping Boards

Melamine Chopping Board | Double Sided | Matte finish | Designed in Scotland | Made in the UK
Dimensions are 365 x 272mm x 4.8mm thick.

The board has been printed on both sides. The first side features the hero design, and the second side features an all-over complimentary pattern

### Available Designs:

Highland Cow, Puffin, Stag, Gin Garnish, Wildflowers, Sea Treasures, Scottish Gin, Scottish Whisky

Maps - Scottish Isles (multi), Scotland, Outer Hebrides, Lewis & Harris, Barra, Arran, Skye, Mull, Iona, Bute, Islay, Shetland, Orkney, Colonsay

## Gift Wrap

700x500mm | Digitally Printed | 120gsm Uncoated Paper Can be rolled or Folded | Designed in Scotland | Manufactured in the UK

#### Available Designs:

Highland Cow, Puffin, Stag, Sea Treasures

Maps - Scottish Isles, Scotland, Arran, Skye, Bute, Islay, Shetland, Orkney

Other islands available on request.