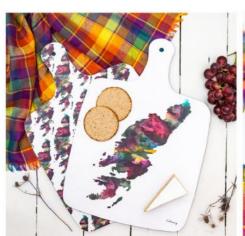

## Chopping Boards

Melamine Chopping Board | Double Sided | Matte finish | Designed in Scotland | Made in the UK
Dimensions are 365 x 272mm x 4.8mm thick.

The board has been printed on both sides. The first side features the hero design, and the second side features an all-over complimentary pattern

### Available Designs:

Highland Cow, Puffin, Stag, Gin Garnish, Wildflowers, Sea Treasures, Scottish Gin, Scottish Whisky

Maps - Scottish Isles (multi), Scotland, Outer Hebrides, Lewis & Harris, Barra, Arran, Skye, Mull, Iona, Bute, Islay, Shetland, Orkney, Colonsay