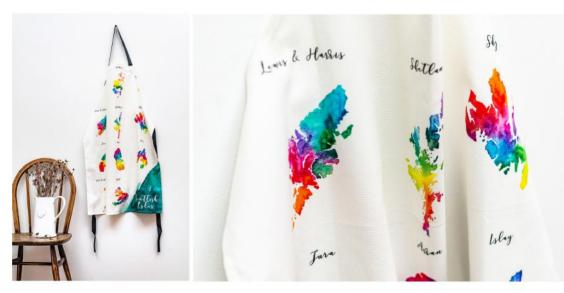

# Aprons

Digitally Printed using Reactive Inks on Thick, Durable Cotton | Hemmed on all sides | Includes Care label & Sarah Leask Studio Branded Label | Designed in Scotland | Manufactured in the UK Black neck strap & waist ties

Available Designs: Sea Treasures, Heather & Honey, Wildflowers, Scottish Gin, Scottish Whisky & Scottish Isles

Other island map designs avaiable on request.

## Bespoke Design

If you are thinking about something more bespoke, I have created bespoke work for a range of different businesses. It works particularly well with you map artwork as I can create a design specific to wherever you are based, ideal for tourist hotspots! Below are some examples of bespoke work I created this year.

#### How does it work?

- **1.** I ask for a minimum order value of £400.
- 2. Lead time is around 8-10 weeks to allow time for the design process as well as manufacturing.
- **3.** You can order the design on whichever products suit your business, you do not need to order my full range.

**4.** A design fee may apply depending on the work involved.

**Above:** Bespoke project for Lochness by Jacobite

To the right: A bespoke project for Colonsay Beverages, colours inspired by their Wild Isle Gin bottle artwork.