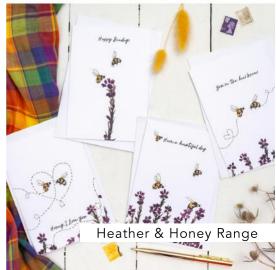

# Introducing... Heather & Honey

Following the success of my best-selling "Wildflowers' collection I wanted to design another floral range inspired by Scottish wildlife. I've always loved the purple heather that covers the Scottish hills in late summer and felt inspired to create a collection to reflect this time of year. This design was created using my favourite medium, watercolour, to highlight the purple of the heather and fine liner pens to bring out the detail of the bees.

Products currently available in this design include tea towels, aprons, oven gloves, greetings cards, 4x4 prints and snack trays.