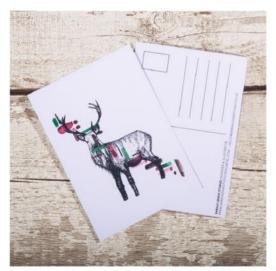

### Postcards

A6 Postcard | Blank on Reverse Designed in Scotland & manufactured in the UK.

### Available Designs

Sea Treasures, Highland Cow, Puffin, Stag, Scottish Gin, Scottish Whisky

Maps - Scottish Isles (multi), Scotland, Outer Hebrides, Lewis & Harris, Arran, Skye, Mull, Bute, Islay, Shetland, Orkney