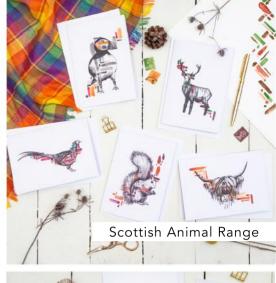

#### Available Designs

Scottish Animal Range - Highland Cow, Puffin, Stag, Red Squirrel

**Bottle Range -** Harris Gin, Shetland Reel, Wild Island, Downpour Gin, Barra Gin, Leith Gin, Loch Ness, Misty Isle, Balvenie, Dalwhinnie, Aberlour, Jura, Old Pulteney