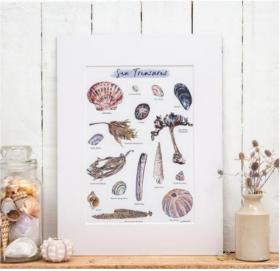

## Introducing... Sea Treasures

I used to spend a lot of time collecting shells and beach treasure and this collection has been inspired by those coastal walks. Scotland is the proud owner of some of the best beaches in the world and I wanted to create a collection that reflected some of the beautiful things that you can find on them. My favourites are the 'Scabby Man's Heads/Heids' - the Shetland term for Sea Urchins - they have the most stunning subtle colours.

The design was created using fine liner pens, layers of watercolour and posca paint pens. I then designed the repeat pattern digitally.

Products currently available in this design include oven gloves, aprons. tea towels, cosmetic bags, snack trays, coasters, chopping boards, greetings cards, postcards, gift wrap, A4 Prints & 4x4 Prints