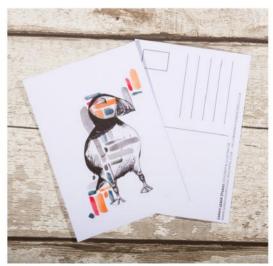

### Postcards

A6 Postcard | Blank on Reverse Designed in Scotland & manufactured in the UK.

### Available Designs

Sea Treasures, Highland Cow, Puffin, Stag, Scottish Gin, Scottish Whisky

Maps - Scottish Isles (multi), Scotland, Outer Hebrides, Lewis & Harris, Arran, Skye, Mull, Bute, Islay, Shetland, Orkney