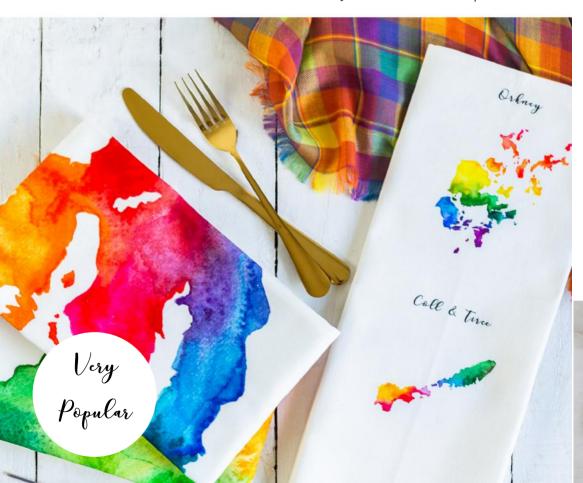

### New to the Scottish Isles collection

Sea Treasures Scalloped Range - Whelk (Lilac), Thin Tellin (Pink), Sea Scallop (Navy), Sea Urchin (Mint), Mussel (Mustard)

Maps - Scotland, Outer Hebrides, Lewis & Harris, Uist Benbecula & Barra, Barra (on its own), Arran, Skye, Mull, Iona, Bute, Islay, Shetland, Orkney, Coll & Tiree, Raasay, Lismore, Colonsay