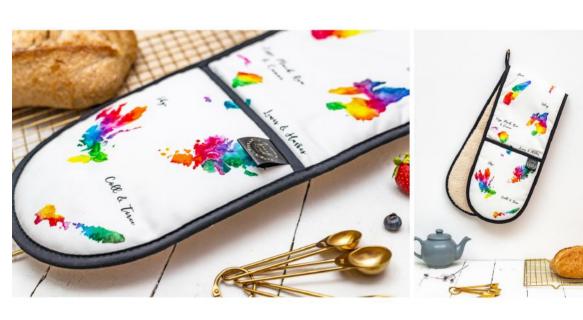

## Oven Gloves

Digitally Printed using Reactive Inks on Thick, Durable Cotton | Finished with Black Trim & Towelled Reverse | Includes Care label & Sarah Leask Studio Branded Label | Designed in Scotland | Manufactured in the UK

#### Available Designs:

Sea Treasures, Heather & Honey, Wildflowers, Gin Garnish, Highland Coo, Scottish Gin, Scottish Whisky, Scotland Map & Scottish Isles

Other island map designs avaiable on request.

## Bespoke Design

If you are thinking about something more bespoke, I have created bespoke work for a range of different businesses. It works particularly well with you map artwork as I can create a design specific to wherever you are based, ideal for tourist hotspots! Below are some examples of bespoke work I created this year.

#### How does it work?

- **1.** I ask for a minimum order value of £400.
- 2. Lead time is around 8-10 weeks to allow time for the design process as well as manufacturing.
- **3.** You can order the design on whichever products suit your business, you do not need to order my full range.

**4.** A design fee may apply depending on the work involved.

**Above:** Bespoke project for Lochness by Jacobite

To the right: A bespoke project for Colonsay Beverages, colours inspired by their Wild Isle Gin bottle artwork.