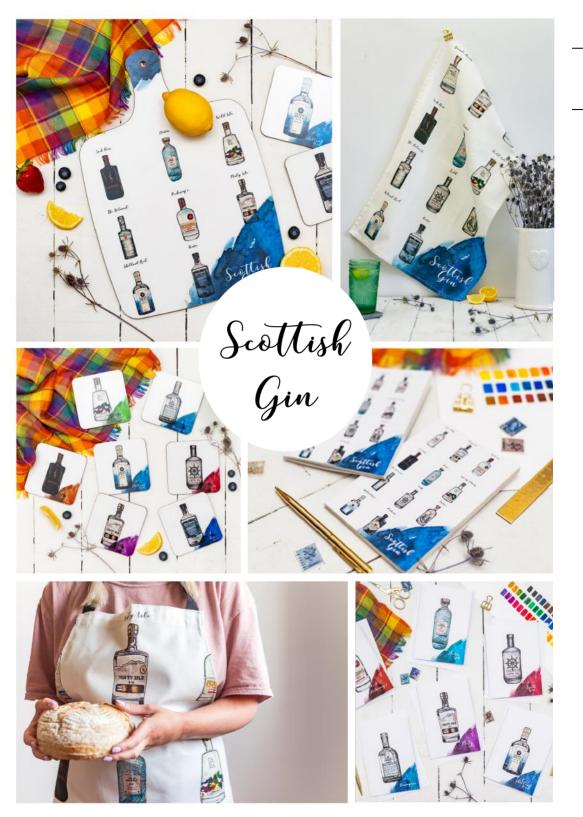

### New to the Scottish Gin collection

# Aprons

Digitally Printed using Reactive Inks on Thick, Durable Cotton | Hemmed on all sides | Includes Care label & Sarah Leask Studio Branded Label | Designed in Scotland | Manufactured in the UK Black neck strap & waist ties

Available Designs: Sea Treasures, Heather & Honey, Wildflowers, Scottish Gin, Scottish Whisky & Scottish Isles

Other island map designs avaiable on request.

## Oven Gloves

Digitally Printed using Reactive Inks on Thick, Durable Cotton | Finished with Black Trim & Towelled Reverse | Includes Care label & Sarah Leask Studio Branded Label | Designed in Scotland | Manufactured in the UK

#### Available Designs:

Sea Treasures, Heather & Honey, Wildflowers, Gin Garnish, Highland Coo, Scottish Gin, Scottish Whisky, Scotland Map & Scottish Isles

Other island map designs avaiable on request.