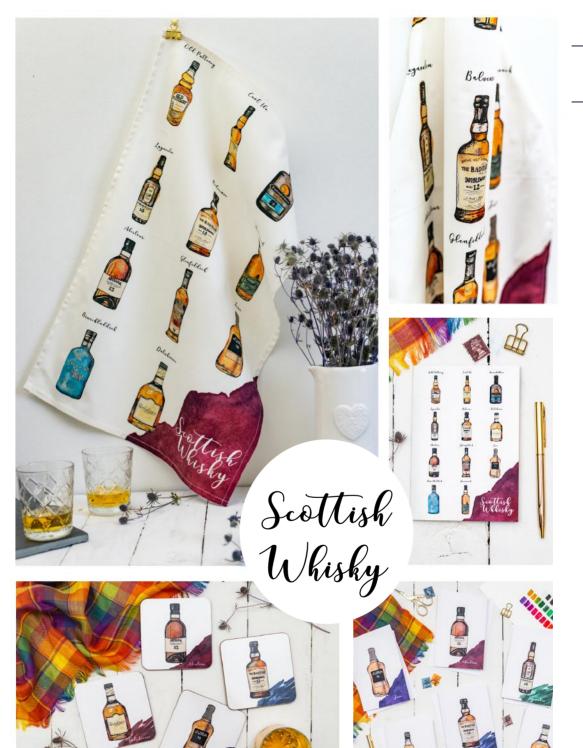

### New to the Scottish Whishy collection

Tea Towels are one of our best-selling products and we have an extensive selection of designs available:

Highland Coo, Puffin, Stag, Wildflowers Bouquet, Wildflowers Allover Pattern, Gin Garnish Pattern, Choose Your Garnish, Sea Treasures Patterns, Labelled Sea Treasures, Heather & Honey, Scottish Gin, Scottish Whisky, Scottish Isles, Scotland + almost every Scottish island map

#### Available Designs

Scottish Animal Range - Highland Cow, Puffin, Stag, Red Squirrel

**Bottle Range -** Harris Gin, Shetland Reel, Wild Island, Downpour Gin, Barra Gin, Leith Gin, Loch Ness, Misty Isle, Balvenie, Dalwhinnie, Aberlour, Jura, Old Pulteney