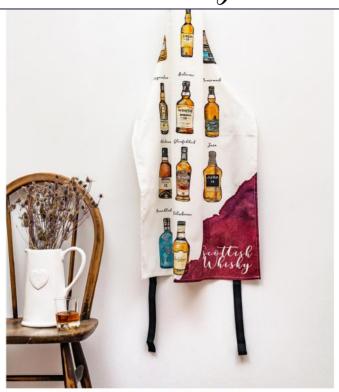

### New to the Scottish Whishy collection

# Aprons

Digitally Printed using Reactive Inks on Thick, Durable Cotton | Hemmed on all sides | Includes Care label & Sarah Leask Studio Branded Label | Designed in Scotland | Manufactured in the UK Black neck strap & waist ties

Available Designs: Sea Treasures, Heather & Honey, Wildflowers, Scottish Gin, Scottish Whisky & Scottish Isles

Other island map designs avaiable on request.