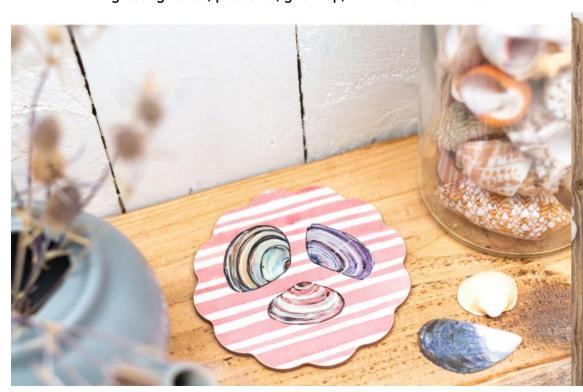

## Introducing... Sea Treasures

I used to spend a lot of time collecting shells and beach treasure and this collection has been inspired by those coastal walks. Scotland is the proud owner of some of the best beaches in the world and I wanted to create a collection that reflected some of the beautiful things that you can find on them. My favourites are the 'Scabby Man's Heads/Heids' - the Shetland term for Sea Urchins - they have the most stunning subtle colours.

The design was created using fine liner pens, layers of watercolour and posca paint pens. I then designed the repeat pattern digitally.

Products currently available in this design include oven gloves, aprons. tea towels, cosmetic bags, snack trays, coasters, chopping boards, greetings cards, postcards, gift wrap, A4 Prints & 4x4 Prints

Sea Treasures Scalloped Range - Whelk (Lilac), Thin Tellin (Pink), Sea Scallop (Navy), Sea Urchin (Mint), Mussel (Mustard)

Maps - Scotland, Outer Hebrides, Lewis & Harris, Uist Benbecula & Barra, Barra (on its own), Arran, Skye, Mull, Iona, Bute, Islay, Shetland, Orkney, Coll & Tiree, Raasay, Lismore, Colonsay

## Scalloped Coasters

Brand new to Sarah Leask Studio for Spring Summer 2023
Bespoke Scellop Shaped Coasters available in our Sea Treasures Collection
Fun new shape but at the same price as our other coaster designs