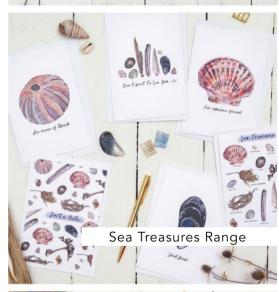

## Introducing... Sea Treasures

I used to spend a lot of time collecting shells and beach treasure and this collection has been inspired by those coastal walks. Scotland is the proud owner of some of the best beaches in the world and I wanted to create a collection that reflected some of the beautiful things that you can find on them. My favourites are the 'Scabby Man's Heads/Heids' - the Shetland term for Sea Urchins - they have the most stunning subtle colours.

The design was created using fine liner pens, layers of watercolour and posca paint pens. I then designed the repeat pattern digitally.

Products currently available in this design include oven gloves, aprons. tea towels, cosmetic bags, snack trays, coasters, chopping boards, greetings cards, postcards, gift wrap, A4 Prints & 4x4 Prints

Sea Treasures Scalloped Range - Whelk (Lilac), Thin Tellin (Pink), Sea Scallop (Navy), Sea Urchin (Mint), Mussel (Mustard)

Maps - Scotland, Outer Hebrides, Lewis & Harris, Uist Benbecula & Barra, Barra (on its own), Arran, Skye, Mull, Iona, Bute, Islay, Shetland, Orkney, Coll & Tiree, Raasay, Lismore, Colonsay