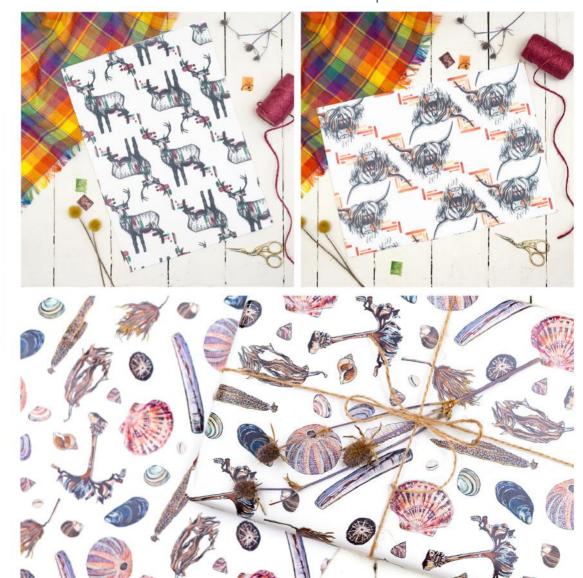

## Gift Wrap

700x500mm | Digitally Printed | 120gsm Uncoated Paper Can be rolled or Folded | Designed in Scotland | Manufactured in the UK

#### Available Designs:

Highland Cow, Puffin, Stag, Sea Treasures

Maps - Scottish Isles, Scotland, Arran, Skye, Bute, Islay, Shetland, Orkney

Other islands available on request.

## Introducing... Sea Treasures

I used to spend a lot of time collecting shells and beach treasure and this collection has been inspired by those coastal walks. Scotland is the proud owner of some of the best beaches in the world and I wanted to create a collection that reflected some of the beautiful things that you can find on them. My favourites are the 'Scabby Man's Heads/Heids' - the Shetland term for Sea Urchins - they have the most stunning subtle colours.

The design was created using fine liner pens, layers of watercolour and posca paint pens. I then designed the repeat pattern digitally.

Products currently available in this design include oven gloves, aprons. tea towels, cosmetic bags, snack trays, coasters, chopping boards, greetings cards, postcards, gift wrap, A4 Prints & 4x4 Prints