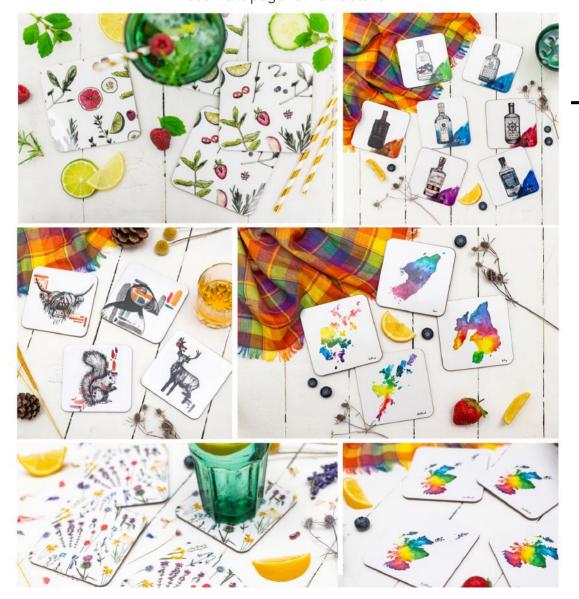

### Coasters

Cork-Backed & Non-Slip | Gloss finish | Wipeable Dimensions are 100mm x 100mm with rounded edges Designed in Scotland | Made in the UK

One of my most popular products - sold individually, which gives the customer the option to mix and match designs. Lots of designs available - see next page for full details.

#### Available Designs

Scottish Animal Range - Highland Cow, Puffin, Stag, Red Squirrel

**Bottle Range -** Harris Gin, Shetland Reel, Wild Island, Downpour Gin, Barra Gin, Leith Gin, Loch Ness, Misty Isle, Balvenie, Dalwhinnie, Aberlour, Jura, Old Pulteney

Sea Treasures Scalloped Range - Whelk (Lilac), Thin Tellin (Pink), Sea Scallop (Navy), Sea Urchin (Mint), Mussel (Mustard)

Maps - Scotland, Outer Hebrides, Lewis & Harris, Uist Benbecula & Barra, Barra (on its own), Arran, Skye, Mull, Iona, Bute, Islay, Shetland, Orkney, Coll & Tiree, Raasay, Lismore, Colonsay

Other - Gin Garnish, Wildflowers