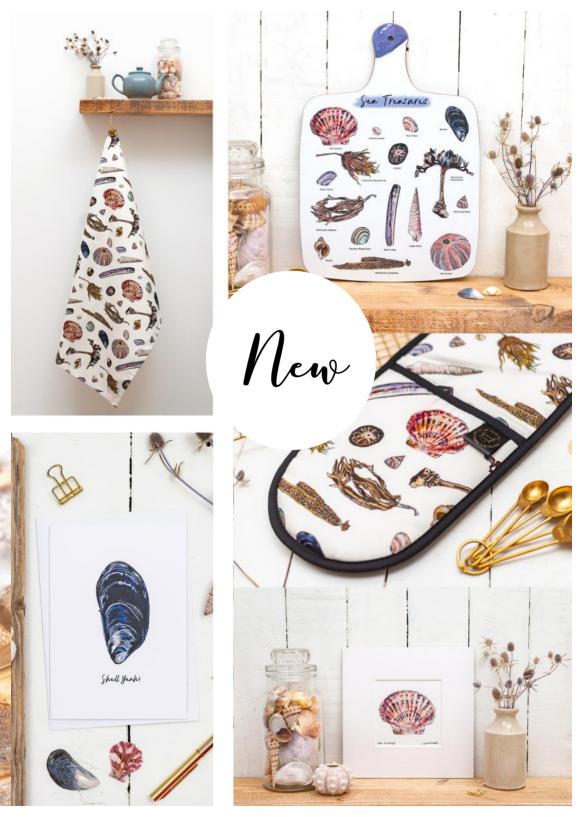

## Introducing... Sea Treasures

I used to spend a lot of time collecting shells and beach treasure and this collection has been inspired by those coastal walks. Scotland is the proud owner of some of the best beaches in the world and I wanted to create a collection that reflected some of the beautiful things that you can find on them. My favourites are the 'Scabby Man's Heads/Heids' - the Shetland term for Sea Urchins - they have the most stunning subtle colours.

The design was created using fine liner pens, layers of watercolour and posca paint pens. I then designed the repeat pattern digitally.

Products currently available in this design include oven gloves, aprons. tea towels, cosmetic bags, snack trays, coasters, chopping boards, greetings cards, postcards, gift wrap, A4 Prints & 4x4 Prints

Tea Towels are one of our best-selling products and we have an extensive selection of designs available:

Highland Coo, Puffin, Stag, Wildflowers Bouquet, Wildflowers Allover Pattern, Gin Garnish Pattern, Choose Your Garnish, Sea Treasures Patterns, Labelled Sea Treasures, Heather & Honey, Scottish Gin, Scottish Whisky, Scottish Isles, Scotland + almost every Scottish island map

## Chopping Boards

Melamine Chopping Board | Double Sided | Matte finish | Designed in Scotland | Made in the UK
Dimensions are 365 x 272mm x 4.8mm thick.

The board has been printed on both sides. The first side features the hero design, and the second side features an all-over complimentary pattern

### 4x4 prints

Sea Treasures - Sea Scallop, Sea Urchin, Mussel, Whelk, Thin Tellin Auger Shell, Found Shell Study

Heather & Honey - 3 variations