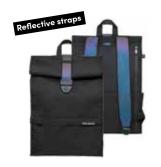

### The Roll Top

This functional backpack has a roll top closure with magnetic safety clasp. The roll top backpack has an inner padded laptop compartment and pocket with zipper, an extra document/laptop compartment with waterproof zipper on the backside, an easy-access front pocket, a bottle holder and extra side pocket. It is completed with a padded backside and extra padded adjustable shoulder straps. The backpacks are also available with reflective straps to keep you safe and seen!

Measurement 62 cm (open) / 45 cm(close) (H)

31 cm (W), 15 cm (D)

Volume 20 liters

Water repellent yes

Materials body: polyester

straps: vegan (PU) compatible up to 15.6"

Laptop compartment compatible up to 15.6°

Manufacturer warranty 2 years

Black reflex

Black rose

Green cosmo

Green knight

Green reflex

Yellow beetle

Yellow reflex