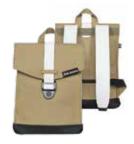

### The Roll Top

This functional backpack has a roll top closure with magnetic safety clasp. The roll top backpack has an inner padded laptop compartment and pocket with zipper, an extra document/laptop compartment with waterproof zipper on the backside, an easy-access front pocket, a bottle holder and extra side pocket. It is completed with a padded backside and extra padded adjustable shoulder straps. The backpacks are also available with reflective straps to keep you safe and seen!

Measurement 62 cm (open) / 45 cm(close) (H)

31 cm (W), 15 cm (D)

Volume 20 liters

Water repellent yes

Materials body: polyester

straps: vegan (PU) compatible up to 15.6"

Laptop compartment compatible up to 15.6°

Manufacturer warranty 2 years

Black reflex

Black rose

Green cosmo

Green knight

Green reflex

Yellow beetle

Yellow reflex