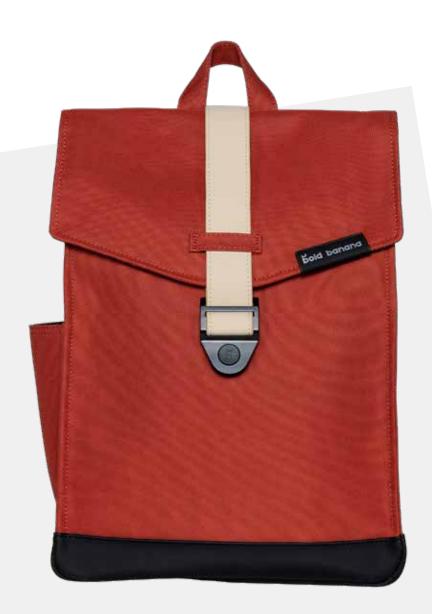

### The Envelope Mini

This functional backpack has a closure with magnetic safety clasp. The backpack has a 11" tablet compartment, two inner pockets and two outer pockets with waterproof zippers. It is completed with a padded backside and padded adjustable shoulder straps.