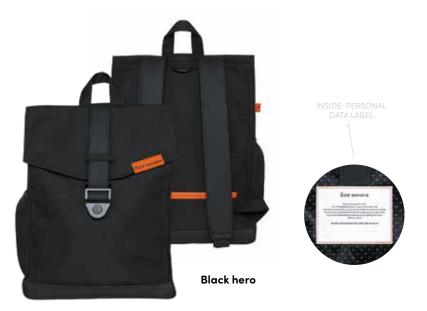

### The Envelope

This functional backpack has a closure with magnetic safety clasp. The envelope backpack has a padded laptop compartment, three inner pockets, two outer pockets with waterproof zippers and a bottle holder. It is completed with a padded backside and padded adjustable shoulder straps.

Measurement 40 cm (H), 30 cm (W), 12 cm (D)

Volume 15 liters Water repellent yes

Materials body: polyester

straps: vegan (PU)

Laptop compartment compatible up to 15.6"

Manufacturer warranty 2 years

Black blossom