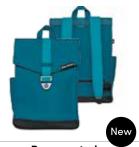

Grey lightning

Yellow raven

Olive ivory

Brick biscuit

Black boa

Power petrol

Petrol peppermint

Coral crow