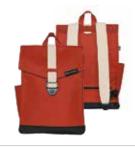

### Re-Envelope

Meet our recycled hero! Our first backpack that is vegan and made with recycled polyester. Yes, we are proud. While this urban proof bag keeps all your personal items dry and safe, you are supporting important environmental cleanup and recycling initiatives. Which is great. So let's rock and save the earth with this hero!

Measurement 40 cm (H), 30 cm (W), 12 cm (D)

Volume 15 liters Water repellent yes

Materials body: recycled polyester

straps: vegan (PU)

Laptop compartment compatible up to 15.6"

Manufacturer warranty 2 years