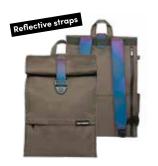

### The Roll Top

This functional backpack has a roll top closure with magnetic safety clasp. The roll top backpack has an inner padded laptop compartment and pocket with zipper, an extra document/laptop compartment with waterproof zipper on the backside, an easy-access front pocket, a bottle holder and extra side pocket. It is completed with a padded backside and extra padded adjustable shoulder straps. The backpacks are also available with reflective straps to keep you safe and seen!

Manufacturer warranty 2 years

Black reflex

Black rose

Green cosmo

Green knight

Green reflex

Yellow beetle

Yellow reflex