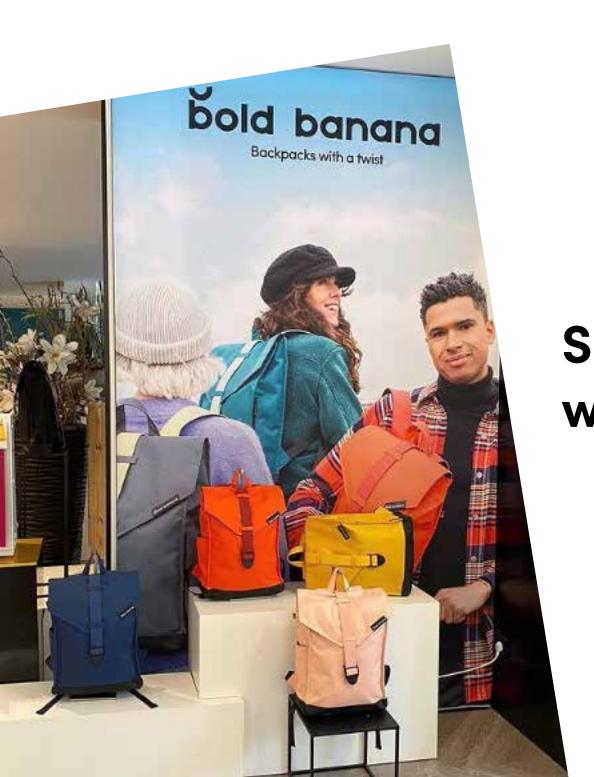

nd seen!

Measurement 62 cm (open) / 45 cm(close) (H)

31 cm (W), 15 cm (D)

Volume 20 liters

Water repellent yes

Materials body: polyester

straps: vegan (PU) compatible up to 15.6"

Laptop compartment compatible up to 15.6°

Manufacturer warranty 2 years







Black reflex



Black rose



Green cosmo



Green knight



Green reflex



Yellow beetle



Yellow reflex

### We are Bold Banana a team of specialist from the target audience

self-employed / specialized companies

Sonja Voortman (Founder)

Robyn van den Heuvel (creative director)

Noelle Morpey (social media)

Milo Verhoeven (advertising)

no.dots (webshop)

Joris de Groot (designer)

Prospeqtive (customer service)

That Inner Flame (LinkedIn)

Veronique Schoots (graphic designer)



# We sell our bags in stores & online





Support the retailers with P.O.S. material

On/Offline exposure

Bi-daily social media posts

Social media advertising

Google advertising

Affiliate marketing

Trade shows





# We produce in China

market place of raw materials expertise low cost member BSCI

# Distribute from Weert (NL)

experienced in fulfilment specialized in e-warehousing



### bold banana

Klokgebouw 147 5617 AB Eindhoven Nederland

+31(0)6 52 09 09 97 info@bold-banana.com

www.bold-banana.com

### Social media



@bold.banana



@boldbanana

# Looking for color We got Your back