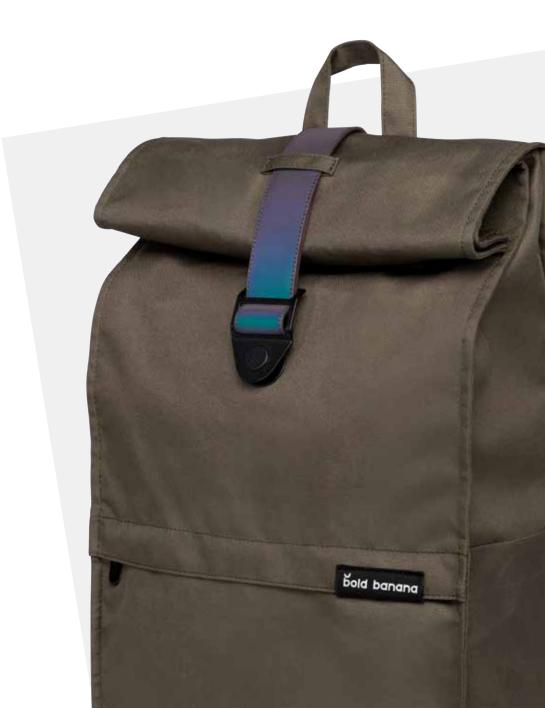

### The Roll Top

This functional backpack has a roll top closure with magnetic safety clasp. The roll top backpack has an inner padded laptop compartment and pocket with zipper, an extra document/laptop compartment with waterproof zipper on the backside, an easy-access front pocket, a bottle holder and extra side pocket. It is completed with a padded backside and extra padded adjustable shoulder straps. The backpacks are also available with reflective straps to keep you safe and seen!

Measurement 62 cm (open) / 45 cm(close) (H)

31 cm (W), 15 cm (D)

Volume 20 liters

Water repellent yes

Materials body: polyester

straps: vegan (PU) compatible up to 15.6"

Laptop compartment compatible up to 15.6°