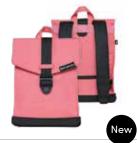

### The Roll Top

This functional backpack has a roll top closure with magnetic safety clasp. The roll top backpack has an inner padded laptop compartment and pocket with zipper, an extra document/laptop compartment with waterproof zipper on the backside, an easy-access front pocket, a bottle holder and extra side pocket. It is completed with a padded backside and extra padded adjustable shoulder straps. The backpacks are also available with reflective straps to keep you safe and seen!