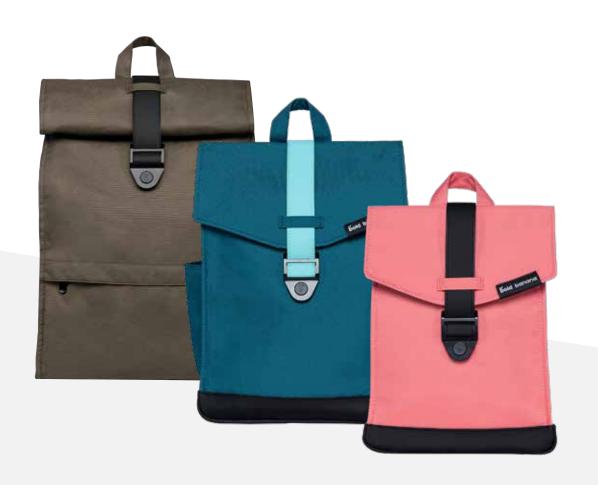

un

1 (of a person, action, or idea) showing an ability to take risks; confident and courageous. dated (of a person or manner) so confident as to suggest a lack of shame or modesty.

2 (of a color or design) having a strong or vivid appearance. of a kind of typeface having dark, heavy strokes, used especially for emphasis.

#### Noun

1 a long curved fruit that grows in clusters and has soft pulpy flesh and yellow skin when ripe.

2 (also banana plant or banana tree) the tropical and subtropical treelike plant that bears this fruit. It has very large leaves and resembles a palm, but lacks a woody trunk.

### **Adjective**

(bananas) informal insane or extremely silly: he's beginning to think I'm bananas.

# Cool guy!

But we mean it more like

# Or in gender neutral terms

# Epic person!



### Our bags



### The Envelope Mini

This functional backpack has a closure with magnetic safety clasp. The backpack has a 11" tablet compartment, two inner pockets and two outer pockets with waterproof zippers. It is completed with a padded backside and padded adjustable shoulder straps.

Measurement 33 cm (H), 25 cm (W), 9,5 cm (D)

Volume 8 liters Water repellent yes

Materials body: polyester

straps: vegan (PU) compatible up to 11"

Tablet compartment

Manufacturer warranty 2 years







Black blossom



Blue breeze



Pink ink



**Grey lightning** 



Yellow raven



Olive ivory



Brick biscuit



Grey gravity



Power petrol



Coral crow



### The Envelope

This functional backpack has a closure with magnetic safety clasp. The envelope backpack has a padded laptop compartme