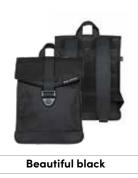

### The Envelope Mini

This functional backpack has a closure with magnetic safety clasp. The backpack has a 11" tablet compartment, two inner pockets and two outer pockets with waterproof zippers. It is completed with a padded backside and padded adjustable shoulder straps.

Measurement 33 cm (H), 25 cm (W), 9,5 cm (D)

Volume 8 liters Water repellent yes

Materials body: polyester

straps: vegan (PU) compatible up to 11"

Tablet compartment

Manufacturer warranty 2 years

Black blossom