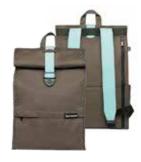

### The Envelope

This functional backpack has a closure with magnetic safety clasp. The envelope backpack has a padded laptop compartment, three inner pockets, two outer pockets with waterproof zippers and a bottle holder. It is completed with a padded backside and padded adjustable shoulder straps.

Measurement 40 cm (H), 30 cm (W), 12 cm (D)

Volume 15 liters Water repellent yes

Materials body: polyester

straps: vegan (PU)

Laptop compartment compatible up to 15.6"

Manufacturer warranty 2 years

Black blossom

Grey lightning

Yellow raven

Olive ivory

Brick biscuit

Black boa

Power petrol

Petrol peppermint

Coral crow