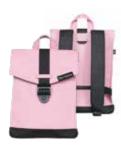

### Re-Envelope

Meet our recycled hero! Our first backpack that is vegan and made with recycled polyester. Yes, we are proud. While this urban proof bag keeps all your personal items dry and safe, you are supporting important environmental cleanup and recycling initiatives. Which is great. So let's rock and save the earth with this hero!

Measurement 40 cm (H), 30 cm (W), 12 cm (D)

Volume 15 liters Water repellent yes

Materials body: recycled polyester

straps: vegan (PU)

Laptop compartment compatible up to 15.6"

Manufacturer warranty 2 years