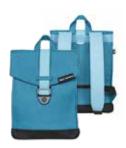

### The Roll Top

This functional backpack has a roll top closure with magnetic safety clasp. The roll top backpack has an inner padded laptop compartment and pocket with zipper, an extra document/laptop compartment with waterproof zipper on the backside, an easy-access front pocket, a bottle holder and extra side pocket. It is completed with a padded backside and extra padded adjustable shoulder straps. The backpacks are also available with reflective straps to keep you safe and seen!

Measurement 62 cm (open) / 45 cm(close) (H)

31 cm (W), 15 cm (D)

Volume 20 liters

Water repellent yes

Materials body: polyester

straps: vegan (PU) compatible up to 15.6"

Laptop compartment compatible up to 15.6°

Manufacturer warranty 2 years

Black reflex

Black rose

Green cosmo

Green knight

Green reflex

Yellow beetle

Yellow reflex