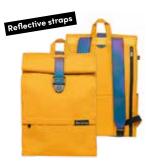

### The Roll Top

This functional backpack has a roll top closure with magnetic safety clasp. The roll top backpack has an inner padded laptop compartment and pocket with zipper, an extra document/laptop compartment with waterproof zipper on the backside, an easy-access front pocket, a bottle holder and extra side pocket. It is completed with a padded backside and extra padded adjustable shoulder straps. The backpacks are also available with reflective straps to keep you safe and seen!

Manufacturer warranty 2 years

Black reflex

Black rose

Green cosmo

Green knight

Green reflex

Yellow beetle

Yellow reflex