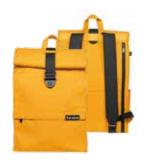

### The Roll Top

This functional backpack has a roll top closure with magnetic safety clasp. The roll top backpack has an inner padded laptop compartment and pocket with zipper, an extra document/laptop compartment with waterproof zipper on the backside, an easy-access front pocket, a bottle holder and extra side pocket. It is completed with a padded backside and extra padded adjustable shoulder straps. The backpacks are also available with reflective straps to keep you safe and seen!

Measurement 62 cm (open) / 45 cm(close) (H)

31 cm (W), 15 cm (D)

Volume 20 liters

Water repellent yes

Materials body: polyester

straps: vegan (PU) compatible up to 15.6"

Laptop compartment compatible up to 15.6°

Manufacturer warranty 2 years

Black reflex

Black rose

Green cosmo

Green knight

Green reflex

Yellow beetle

Yellow reflex