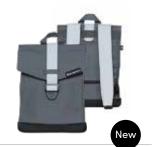

### The Roll Top

This functional backpack has a roll top closure with magnetic safety clasp. The roll top backpack has an inner padded laptop compartment and pocket with zipper, an extra document/laptop compartment with waterproof zipper on the backside, an easy-access front pocket, a bottle holder and extra side pocket. It is completed with a padded backside and extra padded adjustable shoulder straps. The backpacks are also available with reflective straps to keep you safe and seen!