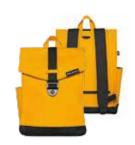

### The Envelope Mini

This functional backpack has a closure with magnetic safety clasp. The backpack has a 11" tablet compartment, two inner pockets and two outer pockets with waterproof zippers. It is completed with a padded backside and padded adjustable shoulder straps.

Measurement 33 cm (H), 25 cm (W), 9,5 cm (D)

Volume 8 liters Water repellent yes

Materials body: polyester

straps: vegan (PU) compatible up to 11"

Tablet compartment

Manufacturer warranty 2 years

Black blossom

Blue breeze

Pink ink

**Grey lightning** 

Yellow raven

Olive ivory

Brick biscuit

Grey gravity

Power petrol

Coral crow