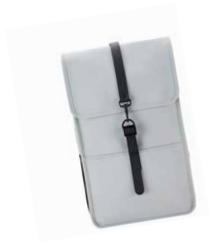

### The Envelope Mini

This functional backpack has a closure with magnetic safety clasp. The backpack has a 11" tablet compartment, two inner pockets and two outer pockets with waterproof zippers. It is completed with a padded backside and padded adjustable shoulder straps.

Measurement 33 cm (H), 25 cm (W), 9,5 cm (D)

Volume 8 liters Water repellent yes

Materials body: polyester

straps: vegan (PU) compatible up to 11"

Tablet compartment

Manufacturer warranty 2 years

Black blossom