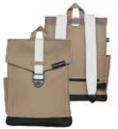

### The Envelope

This functional backpack has a closure with magnetic safety clasp. The envelope backpack has a padded laptop compartment, three inner pockets, two outer pockets with waterproof zippers and a bottle holder. It is completed with a padded backside and padded adjustable shoulder straps.

Measurement 40 cm (H), 30 cm (W), 12 cm (D)

Volume 15 liters Water repellent yes

Materials body: polyester

straps: vegan (PU)

Laptop compartment compatible up to 15.6"

Manufacturer warranty 2 years

Black blossom

Grey lightning

Yellow raven

Olive ivory

Brick biscuit

Black boa

Power petrol

Petrol peppermint

Coral crow