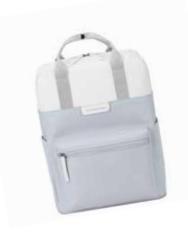

### The Envelope

This functional backpack has a closure with magnetic safety clasp. The envelope backpack has a padded laptop compartment, three inner pockets, two outer pockets with waterproof zippers and a bottle holder. It is completed with a padded backside and padded adjustable shoulder straps.

Measurement 40 cm (H), 30 cm (W), 12 cm (D)

Volume 15 liters Water repellent yes

Materials body: polyester

straps: vegan (PU)

Laptop compartment compatible up to 15.6"

Manufacturer warranty 2 years

Black blossom

Grey lightning

Yellow raven

Olive ivory

Brick biscuit

Black boa

Power petrol

Petrol peppermint

Coral crow