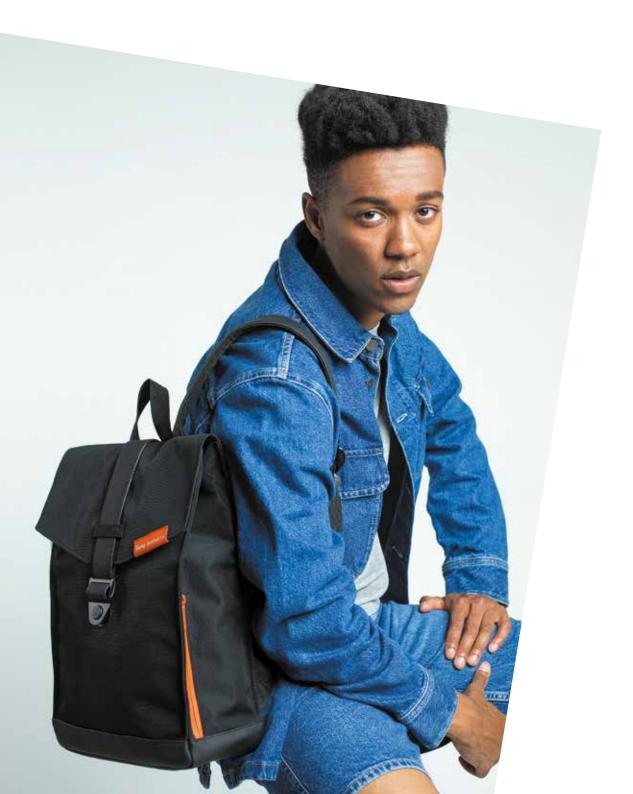

### Our bags

### The Envelope Mini

This functional backpack has a closure with magnetic safety clasp. The backpack has a 11" tablet compartment, two inner pockets and two outer pockets with waterproof zippers. It is completed with a padded backside and padded adjustable shoulder straps.