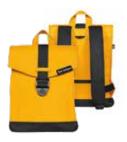

### The Roll Top

This functional backpack has a roll top closure with magnetic safety clasp. The roll top backpack has an inner padded laptop compartment and pocket with zipper, an extra document/laptop compartment with waterproof zipper on the backside, an easy-access front pocket, a bottle holder and extra side pocket. It is completed with a padded backside and extra padded adjustable shoulder straps. The backpacks are also available with reflective straps to keep you safe and seen!

Measurement 62 cm (open) / 45 cm(close) (H)

31 cm (W), 15 cm (D)

Volume 20 liters

Water repellent yes

Materials body: polyester

straps: vegan (PU) compatible up to 15.6"

Laptop compartment compatible up to 15.6°

Manufacturer warranty 2 years

Black reflex

Black rose

Green cosmo

Green knight

Green reflex

Yellow beetle

Yellow reflex