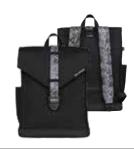

### The Roll Top

This functional backpack has a roll top closure with magnetic safety clasp. The roll top backpack has an inner padded laptop compartment and pocket with zipper, an extra document/laptop compartment with waterproof zipper on the backside, an easy-access front pocket, a bottle holder and extra side pocket. It is completed with a padded backside and extra padded adjustable shoulder straps. The backpacks are also available with reflective straps to keep you safe and seen!

Measurement 62 cm (open) / 45 cm(close) (H)

31 cm (W), 15 cm (D)

Volume 20 liters

Water repellent yes

Materials body: polyester

straps: vegan (PU) compatible up to 15.6"

Laptop compartment compatible up to 15.6°

Manufacturer warranty 2 years

Black reflex

Black rose

Green cosmo

Green knight

Green reflex

Yellow beetle

Yellow reflex