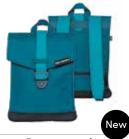

### The Roll Top

This functional backpack has a roll top closure with magnetic safety clasp. The roll top backpack has an inner padded laptop compartment and pocket with zipper, an extra document/laptop compartment with waterproof zipper on the backside, an easy-access front pocket, a bottle holder and extra side pocket. It is completed with a padded backside and extra padded adjustable shoulder straps. The backpacks are also available with reflective straps to keep you safe and seen!