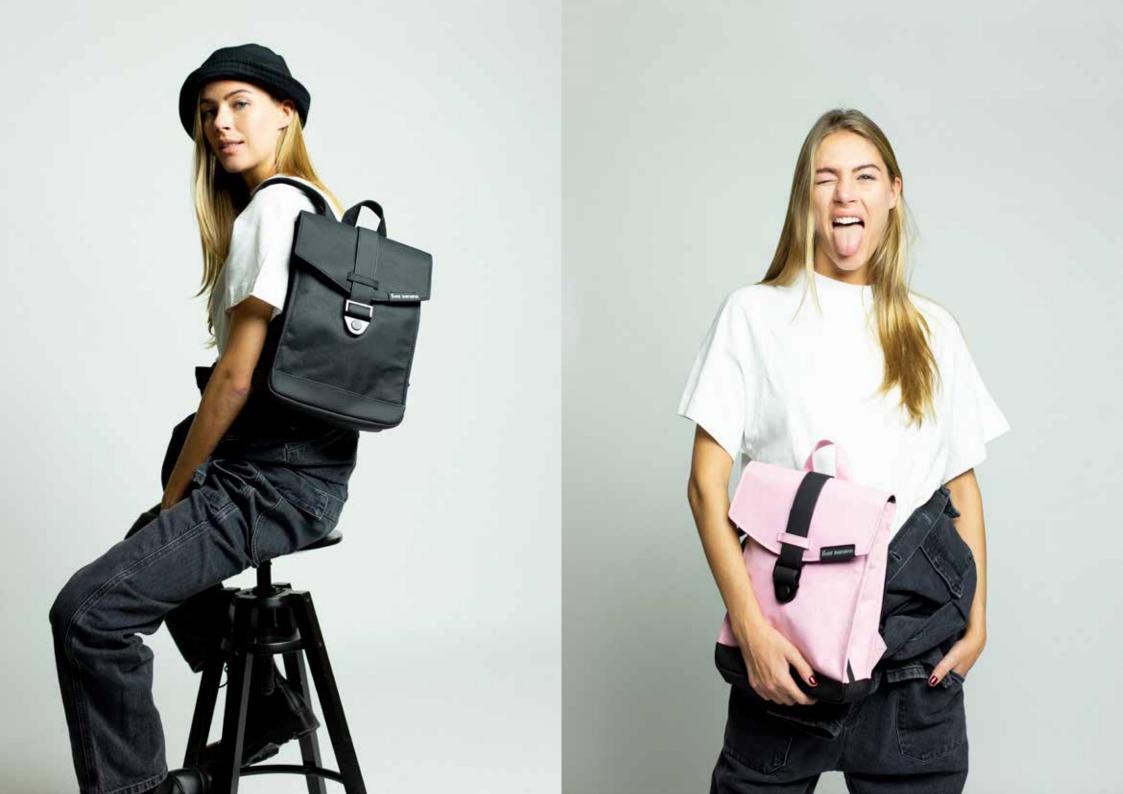

### The Roll Top

This functional backpack has a roll top closure with magnetic safety clasp. The roll top backpack has an inner padded laptop compartment and pocket with zipper, an extra document/laptop compartment with waterproof zipper on the backside, an easy-access front pocket, a bottle holder and extra side pocket. It is completed with a padded backside and extra padded adjustable shoulder straps. The backpacks are also available with reflective straps to keep you safe and seen!

Manufacturer warranty 2 years

Black reflex

Black rose

Green cosmo

Green knight

Green reflex

Yellow beetle

Yellow reflex