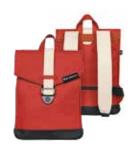

### The Roll Top

This functional backpack has a roll top closure with magnetic safety clasp. The roll top backpack has an inner padded laptop compartment and pocket with zipper, an extra document/laptop compartment with waterproof zipper on the backside, an easy-access front pocket, a bottle holder and extra side pocket. It is completed with a padded backside and extra padded adjustable shoulder straps. The backpacks are also available with reflective straps to keep you safe and seen!

Measurement 62 cm (open) / 45 cm(close) (H)

31 cm (W), 15 cm (D)

Volume 20 liters

Water repellent yes

Materials body: polyester

straps: vegan (PU) compatible up to 15.6"

Laptop compartment compatible up to 15.6°

Manufacturer warranty 2 years

Black reflex

Black rose

Green cosmo

Green knight

Green reflex

Yellow beetle

Yellow reflex