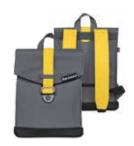

### The Roll Top

This functional backpack has a roll top closure with magnetic safety clasp. The roll top backpack has an inner padded laptop compartment and pocket with zipper, an extra document/laptop compartment with waterproof zipper on the backside, an easy-access front pocket, a bottle holder and extra side pocket. It is completed with a padded backside and extra padded adjustable shoulder straps. The backpacks are also available with reflective straps to keep you safe and seen!

Measurement 62 cm (open) / 45 cm(close) (H)

31 cm (W), 15 cm (D)

Volume 20 liters

Water repellent yes

Materials body: polyester

straps: vegan (PU) compatible up to 15.6"

Laptop compartment compatible up to 15.6°

Manufacturer warranty 2 years

Black reflex

Black rose

Green cosmo

Green knight

Green reflex

Yellow beetle

Yellow reflex