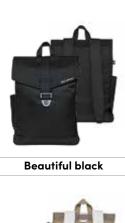

### Our bags

### The Envelope Mini

This functional backpack has a closure with magnetic safety clasp. The backpack has a 11" tablet compartment, two inner pockets and two outer pockets with waterproof zippers. It is completed with a padded backside and padded adjustable shoulder straps.

### The Envelope

This functional backpack has a closure with magnetic safety clasp. The envelope backpack has a padded laptop compartment, three inner pockets, two outer pockets with waterproof zippers and a bottle holder. It is completed with a padded backside and padded adjustable shoulder straps.

### The Roll Top

This functional backpack has a roll top closure with magnetic safety clasp. The roll top backpack has an inner padded laptop compartment and pocket with zipper, an extra document/laptop compartment with waterproof zipper on the backside, an easy-access front pocket, a bottle holder and extra side pocket. It is completed with a padded backside and extra padded adjustable shoulder straps. The backpacks are also available with reflective straps to keep you safe and seen!