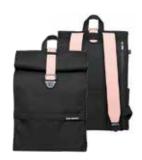

### The Envelope

This functional backpack has a closure with magnetic safety clasp. The envelope backpack has a padded laptop compartment, three inner pockets, two outer pockets with waterproof zippers and a bottle holder. It is completed with a padded backside and padded adjustable shoulder straps.

Measurement 40 cm (H), 30 cm (W), 12 cm (D)

Volume 15 liters Water repellent yes

Materials body: polyester

straps: vegan (PU)

Laptop compartment compatible up to 15.6"

Manufacturer warranty 2 years

Black blossom

Grey lightning

Yellow raven

Olive ivory

Brick biscuit

Black boa

Power petrol

Petrol peppermint

Coral crow