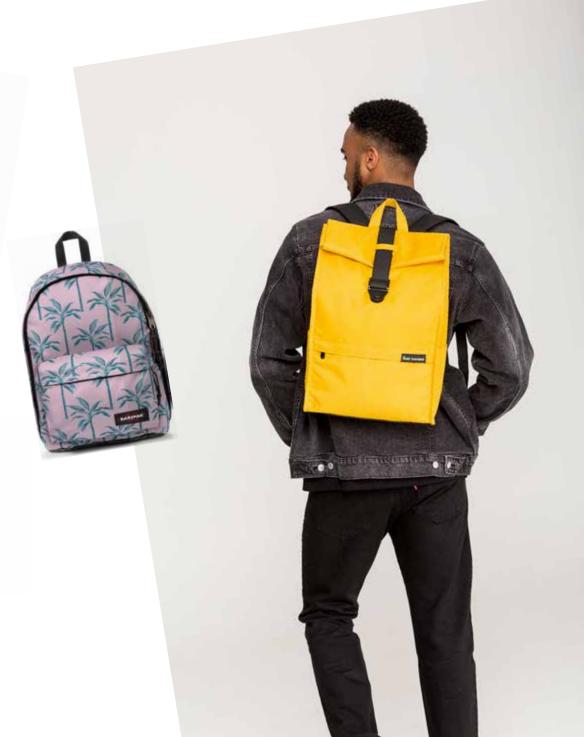

### The Roll Top

This functional backpack has a roll top closure with magnetic safety clasp. The roll top backpack has an inner padded laptop compartment and pocket with zipper, an extra document/laptop compartment with waterproof zipper on the backside, an easy-access front pocket, a bottle holder and extra side pocket. It is completed with a padded backside and extra padded adjustable shoulder straps. The backpacks are also available with reflective straps to keep you safe and seen!

Manufacturer warranty 2 years

Black reflex

Black rose

Green cosmo

Green knight

Green reflex

Yellow beetle

Yellow reflex