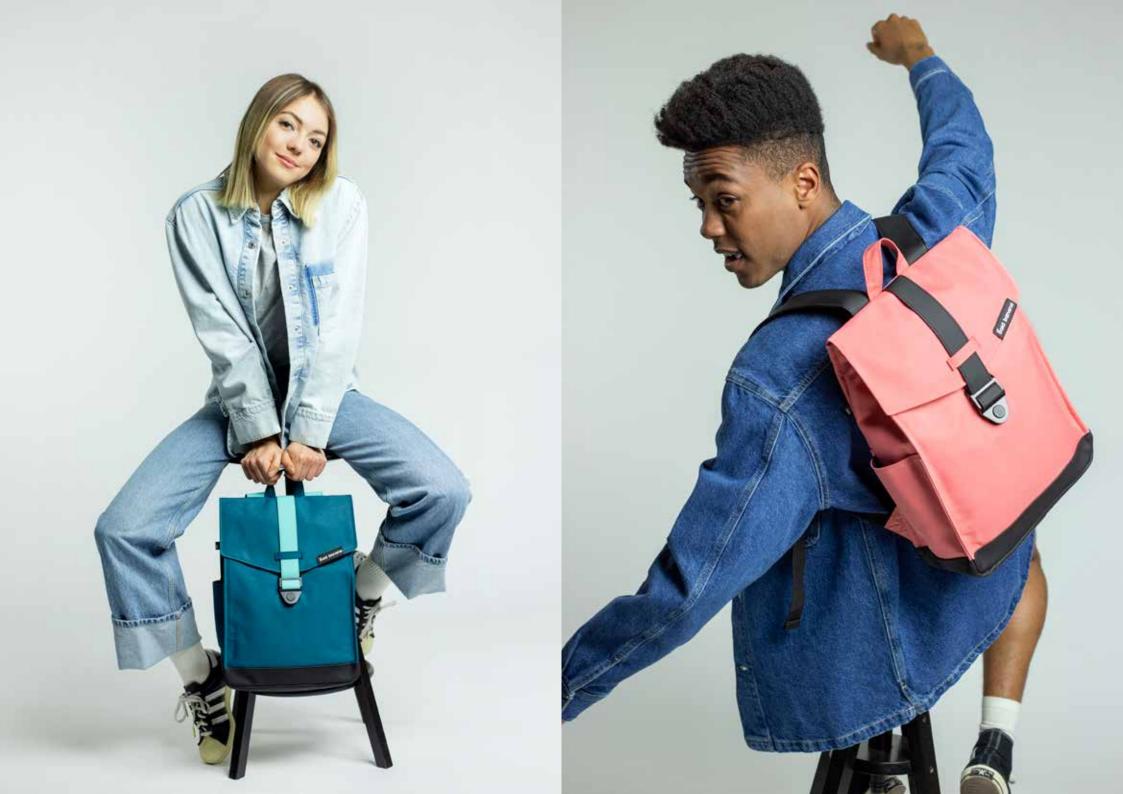

### Our bags

### The Envelope Mini

This functional backpack has a closure with magnetic safety clasp. The backpack has a 11" tablet compartment, two inner pockets and two outer pockets with waterproof zippers. It is completed with a padded backside and padded adjustable shoulder straps.

### The Envelope

This functional backpack has a closure with magnetic safety clasp. The envelope backpack has a padded laptop compartment, three inner pockets, two outer pockets with waterproof zippers and a bottle holder. It is completed with a padded backside and padded adjustable shoulder straps.

### The Roll Top

This functional backpack has a roll top closure with magnetic safety clasp. The roll top backpack has an inner padded laptop compartment and pocket with zipper, an extra document/laptop compartment with waterproof zipper on the backside, an easy-access front pocket, a bottle holder and extra side pocket. It is completed with a padded backside and extra padded adjustable shoulder straps. The backpacks are also available with reflective straps to keep you safe and seen!