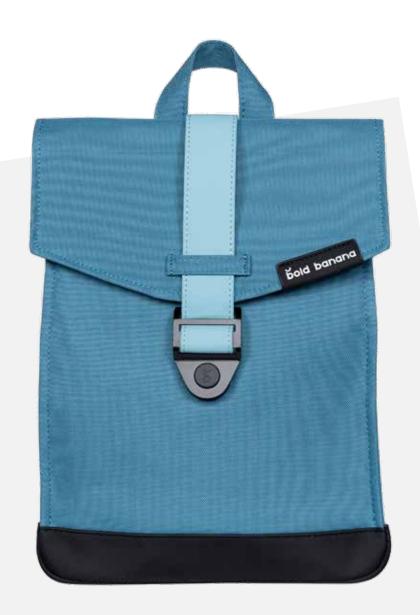

### The Roll Top

This functional backpack has a roll top closure with magnetic safety clasp. The roll top backpack has an inner padded laptop compartment and pocket with zipper, an extra document/laptop compartment with waterproof zipper on the backside, an easy-access front pocket, a bottle holder and extra side pocket. It is completed with a padded backside and extra padded adjustable shoulder straps. The backpacks are also available with reflective straps to keep you safe and seen!

Measurement 62 cm (open) / 45 cm(close) (H)

31 cm (W), 15 cm (D)

Volume 20 liters

Water repellent yes

Materials body: polyester

straps: vegan (PU) compatible up to 15.6"

Laptop compartment compatible up to 15.6°

Manufacturer warranty 2 years

Black reflex

Black rose

Green cosmo

Green knight

Green reflex

Yellow beetle

Yellow reflex