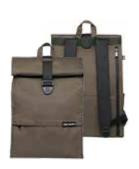

### The Roll Top

This functional backpack has a roll top closure with magnetic safety clasp. The roll top backpack has an inner padded laptop compartment and pocket with zipper, an extra document/laptop compartment with waterproof zipper on the backside, an easy-access front pocket, a bottle holder and extra side pocket. It is completed with a padded backside and extra padded adjustable shoulder straps. The backpacks are also available with reflective straps to keep you safe and seen!

Measurement 62 cm (open) / 45 cm(close) (H)

31 cm (W), 15 cm (D)

Volume 20 liters

Water repellent yes

Materials body: polyester

straps: vegan (PU) compatible up to 15.6"

Laptop compartment compatible up to 15.6°

Manufacturer warranty 2 years

Black reflex

Black rose

Green cosmo

Green knight

Green reflex

Yellow beetle

Yellow reflex