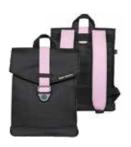

### The Envelope

This functional backpack has a closure with magnetic safety clasp. The envelope backpack has a padded laptop compartment, three inner pockets, two outer pockets with waterproof zippers and a bottle holder. It is completed with a padded backside and padded adjustable shoulder straps.

Measurement 40 cm (H), 30 cm (W), 12 cm (D)

Volume 15 liters Water repellent yes

Materials body: polyester

straps: vegan (PU)

Laptop compartment compatible up to 15.6"

Manufacturer warranty 2 years

Black blossom

Grey lightning

Yellow raven

Olive ivory

Brick biscuit

Black boa

Power petrol

Petrol peppermint

Coral crow