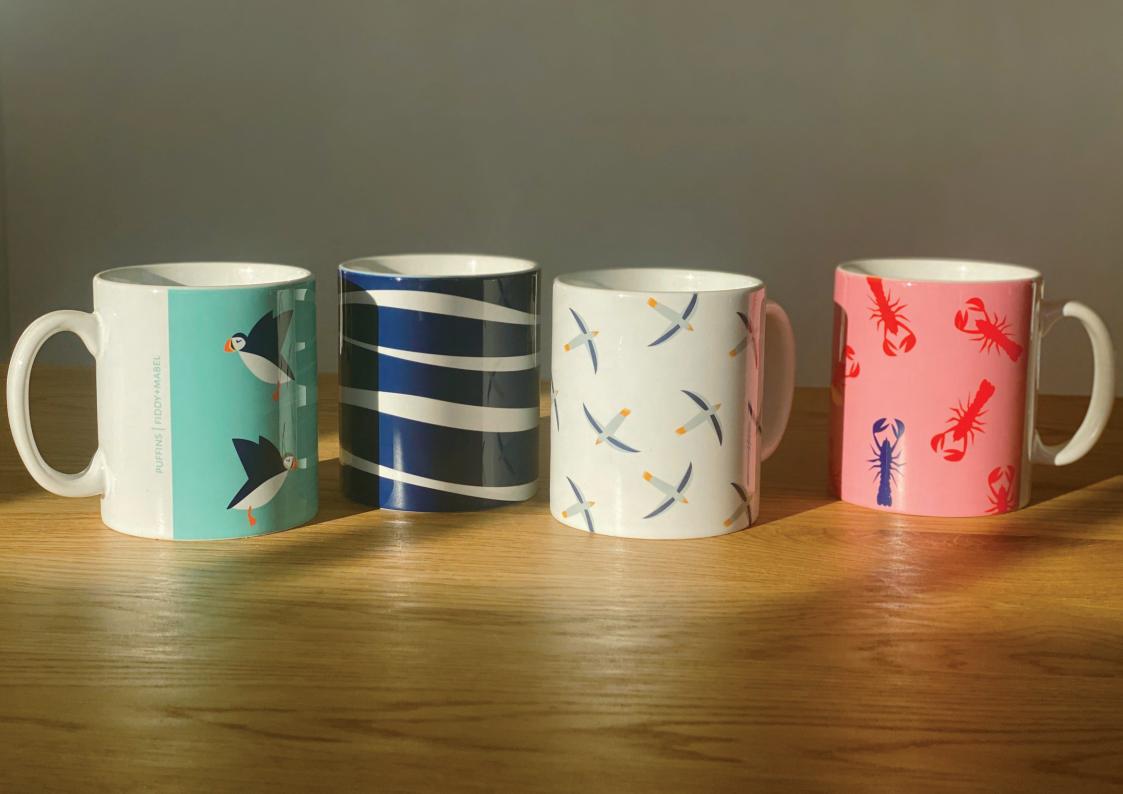

### COASTAL COLLECTION

LOBSTER GULL INTO THE BLUE PUFFIN

### **AVAILABLE TO ORDER AS:**

- -100% COTTON TEA TOWEL
- -100Z CERAMIC MUG
- -10CM SQUARE MELAMINE CORK BACKED COASTER \*NEW FOR 2023\*
- 150MM SQUARE 350GSM GREETINGS CARD WITH RECYCLED KRAFT EN-VELOPE
- A5 LINED NOTEBOOK (AS SINGLE OR MULTIPACK OF FOUR DESIGNS LOBSTER, GULL, INTO THE BLUE & PUFFINS) \*NEW FOR 2023\*
   MOUNTED PRINT (THREE SIZES; 6" X 8", A4 AND A3)