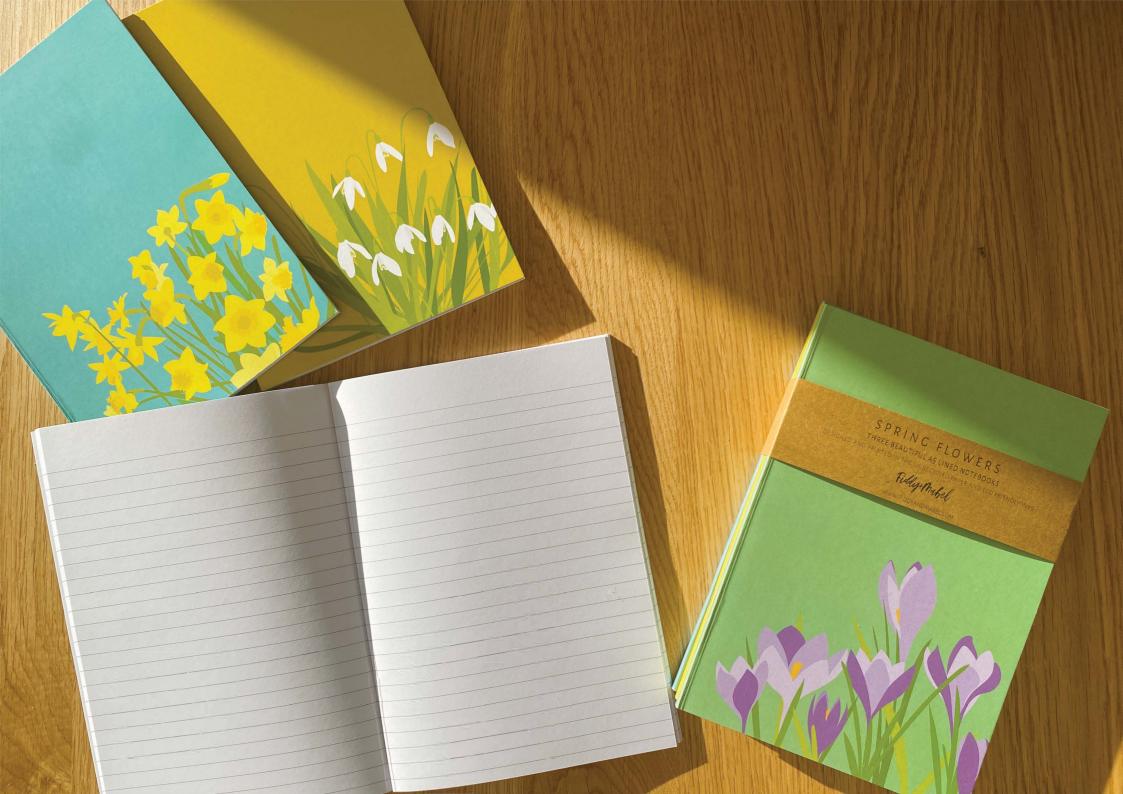

### SPRING FLOWERS COLLECTION - NEW FOR 2023

**CROCUSES** 

**DAFFODILS** 

WESWIM

I LOVE THE WATER

TOGETHER
\*NEW FOR 2023\*

THE WATER AND ME

### AVAILABLE TO ORDER AS:

- -100% COTTON TEA TOWEL
- -100Z CERAMIC MUG
- -10CM SQUARE MELAMINE CORK BACKED COASTER \*NEW FOR 2023\*
- 150MM SQUARE 350GSM GREETINGS CARD WITH RECYCLED KRAFT ENVE-LOPE
- A5 LINED NOTEBOOK (AS SINGLE OR MULTIPACK OF THREE) \*NEW FOR 2023\*
- MOUNTED PRINT (THREE SIZES; 6" X 8", A4 AND A3)