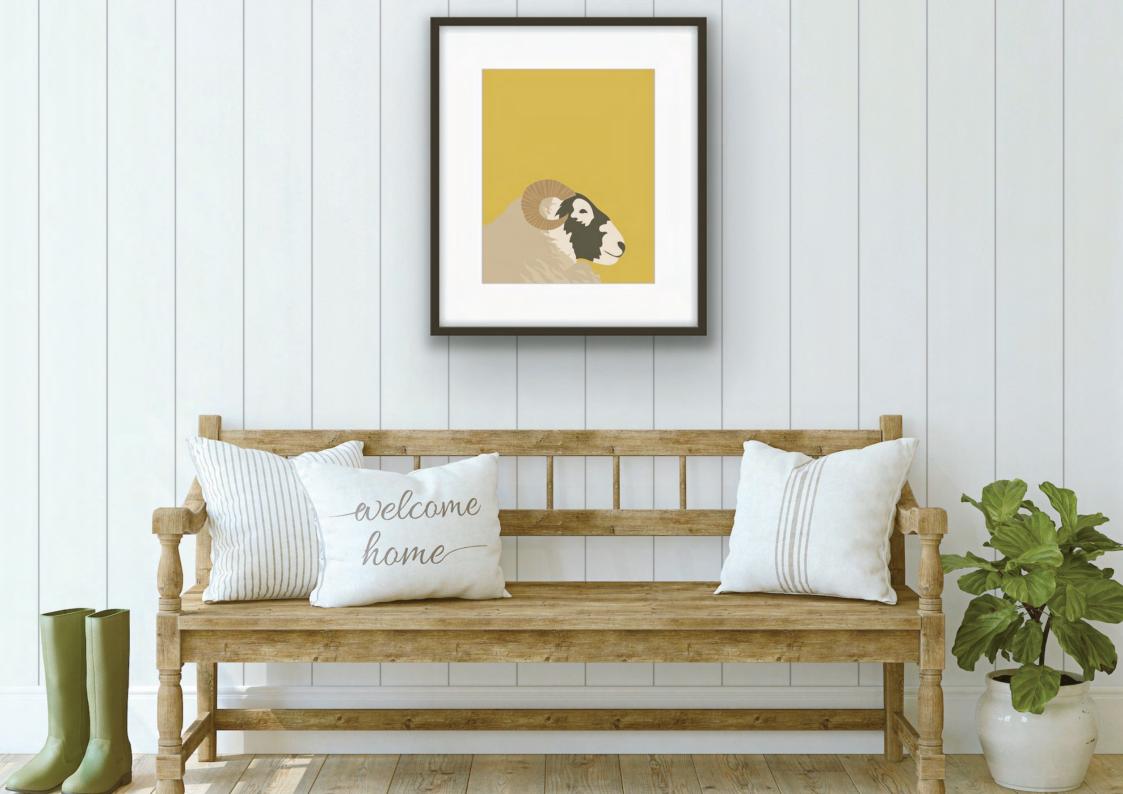

### COUNTRY ANIMALS COLLECTION - NEW FOR 2023

PHEASANT

HIGHLAND COW

### **AVAILABLE TO ORDER AS:**

- -100% COTTON TEA TOWEL
- 100Z CERAMIC MUG
- -10CM SQUARE MELAMINE CORK BACKED COASTER \*NEW FOR 2023\*
- -150MM SQUARE 350GSM GREETINGS CARD WITH RECYCLED KRAFT ENVELOPE
- A5 LINED NOTEBOOK (AS SINGLE OR MULTIPACK OF ALL FOUR DESIGNS) \*NEW FOR 2023\*
- MOUNTED PRINT (THREE SIZES; 6" X 8", A4 AND A3)