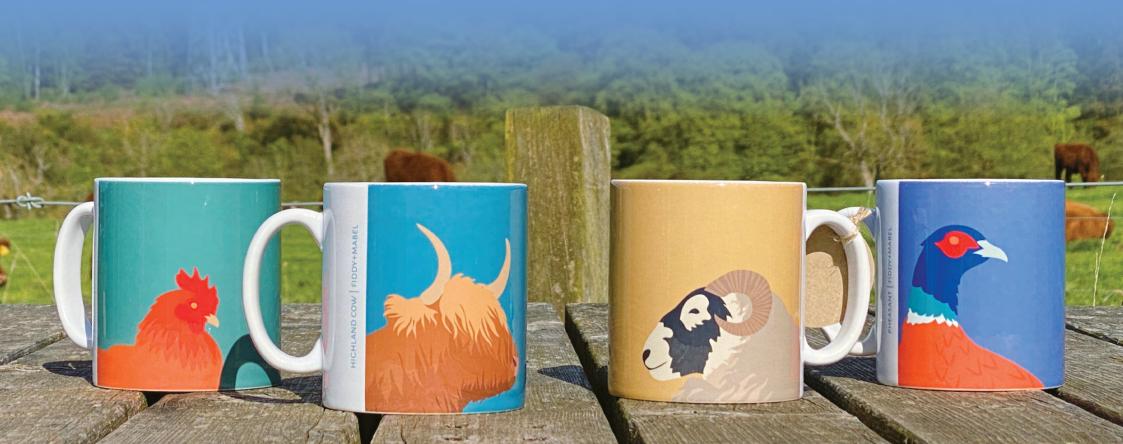

### COUNTRY ANIMALS COLLECTION - NEW FOR 2023

PHEASANT

HIGHLAND COW

### **AVAILABLE TO ORDER AS:**

- -100% COTTON TEA TOWEL
- 100Z CERAMIC MUG
- -10CM SQUARE MELAMINE CORK BACKED COASTER \*NEW FOR 2023\*
- -150MM SQUARE 350GSM GREETINGS CARD WITH RECYCLED KRAFT ENVELOPE
- A5 LINED NOTEBOOK (AS SINGLE OR MULTIPACK OF ALL FOUR DESIGNS) \*NEW FOR 2023\*
- MOUNTED PRINT (THREE SIZES; 6" X 8", A4 AND A3)