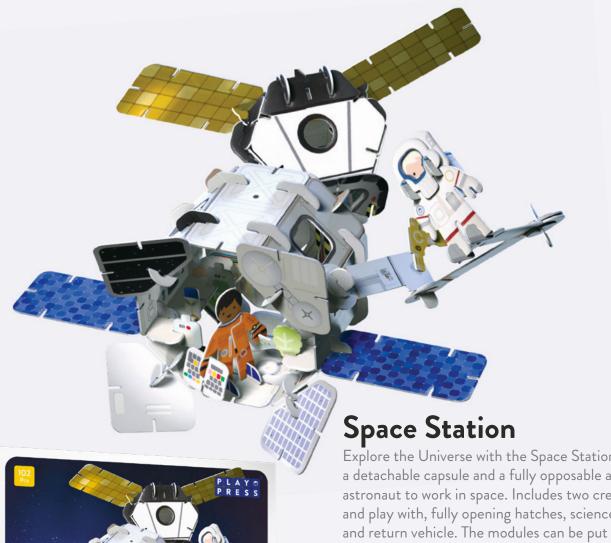

22.6cm x 22.6cm x 1.6cm

Explore the Universe with the Space Station, featuring a detachable capsule and a fully opposable arm for the astronaut to work in space. Includes two crew to build and play with, fully opening hatches, science module and return vehicle. The modules can be put together and mixed with our other space sets.

Pack size - 23.3cm x 23.3cm x 1.4cm

Languages: English, French, German

102