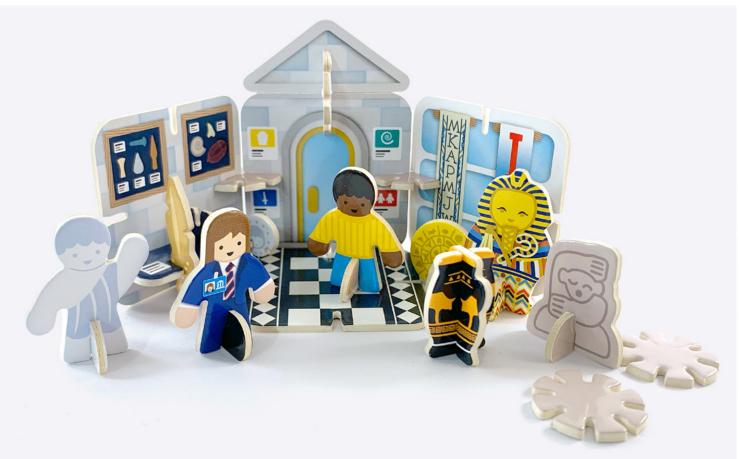

## Mini Museum Play Set

Introducing the PlayPress Mini Museum Play Set!
This pocket-sized play set is the perfect companion for little ones to learn about the wonders of the world. The playset includes everything your child needs to build their own mini museum with exhibits from around the world, including ancient artefacts, cultural treasures, and natural wonders.