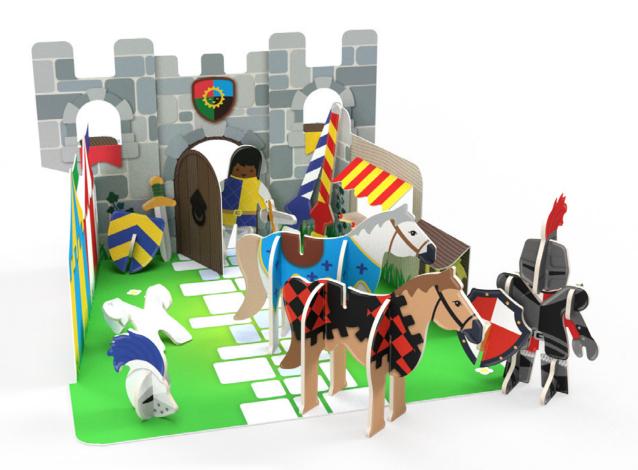

## **Knights Castle**

This set contains 2 knights, horses, shields, swords, and jousting lances. The pack builds into a castle with a courtyard.

Pack size - 20.6cm x 16.1cm x 0.6cm