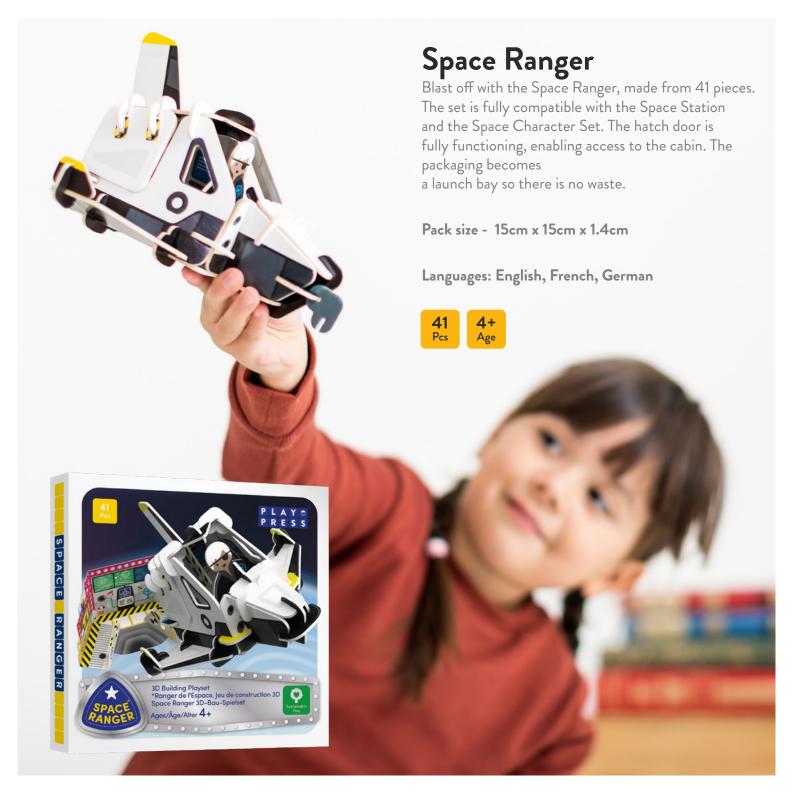

0.6cm x 16.1cm x 0.6cm









### Pirate Island

It's time for a treasure filled adventure.
This set contains 3 pirates, a boat, treasure chest, treasure, a parrot, accessories, and the pack builds into a pirate island hideaway.

Pack size - 20.6cm x 16.1cm x 0.6cm









## Dinosaur Roar! Pop-Out Playset

Build and play with Roar, Stomp, Boo and Squeak from The World of Dinosaur Roar. Made from sturdy & sustainable materials.

Pack size - 20.6cm x 16.1cm x 0.6cm









# Farmyard Playset Build and play with your favourite farmyard animals,

Build and play with your favourite farmyard animals, drive them around in your quad bike, and put them to bed in their barn and chicken coop! Keep the crops safe with a scarecrow and tend to the farm with 2 farmers.

22.6cm x 22.6cm x 1.6cm









Explore the Universe with the Space Station, featuring a detachable capsule and a fully opposable arm for the astronaut to work in space. Includes two crew to build and play with, fully opening hatches, science module and return vehicle. The modules can be put together and mixed with our other space sets.

Pack size - 23.3cm x 23.3cm x 1.4cm

Languages: English, French, German

102







#### Savannah Animals

This set is packed full of beautiful animals. It contains an elephant, giraffe, gazelle, zebra, rhino, meerkats, oxpecker, hornbill, lions, and an ostrich. The packaging folds into a robust savannah stage.

Pack size - 15cm x 15cm x 1.4cm

Languages: English, French, German

**38** Pcs







### Rnli Inshore Lifeboat

The set contains a beautifully crafted boat and 2 RNLI rescu