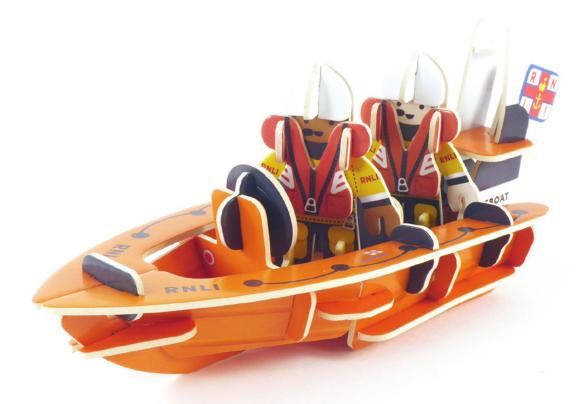

### Rnli Inshore Lifeboat

The set contains a beautifully crafted boat and 2 RNLI rescue characters to play with. The characters come fully kitted out with everything they need for a daring rescue, including life jackets. Every sale includes a donation the RNLI.

Pack size - 15cm x 15cm x 1.4cm

Languages: English