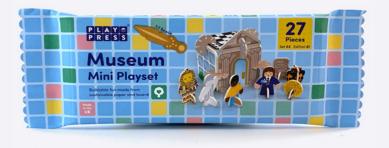

## Mini Museum Play Set

Introducing the PlayPress Mini Museum Play Set!
This pocket-sized play set is the perfect companion for little ones to learn about the wonders of the world. The playset includes everything your child needs to build their own mini museum with exhibits from around the world, including ancient artefacts, cultural treasures, and natural wonders.

20cm x 8cm x 1.1cm