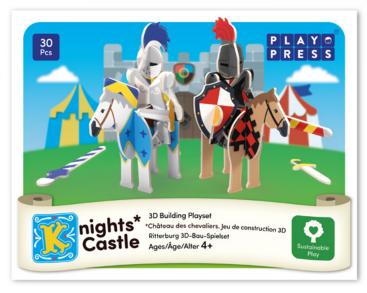

## **Knights Castle**

This set contains 2 knights, horses, shields, swords, and jousting lances. The pack builds into a castle with a courtyard.

Pack size - 20.6cm x 16.1cm x 0.6cm