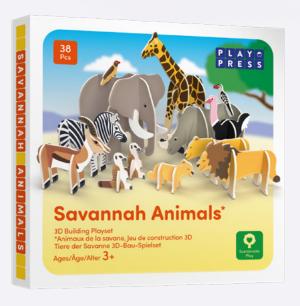

#### Savannah Animals

This set is packed full of beautiful animals. It contains an elephant, giraffe, gazelle, zebra, rhino, meerkats, oxpecker, hornbill, lions, and an ostrich. The packaging folds into a robust savannah stage.

Pack size - 15cm x 15cm x 1.4cm

Languages: English, French, German

**38** Pcs