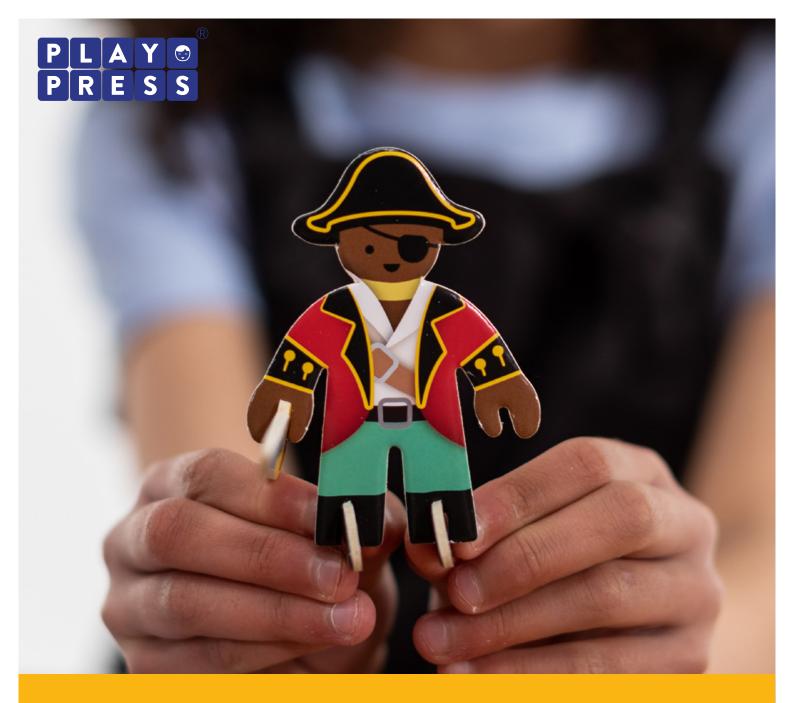

### Pirate Island

It's time for a treasure filled adventure.
This set contains 3 pirates, a boat, treasure chest, treasure, a parrot, accessories, and the pack builds into a pirate island hideaway.

Pack size - 20.6cm x 16.1cm x 0.6cm