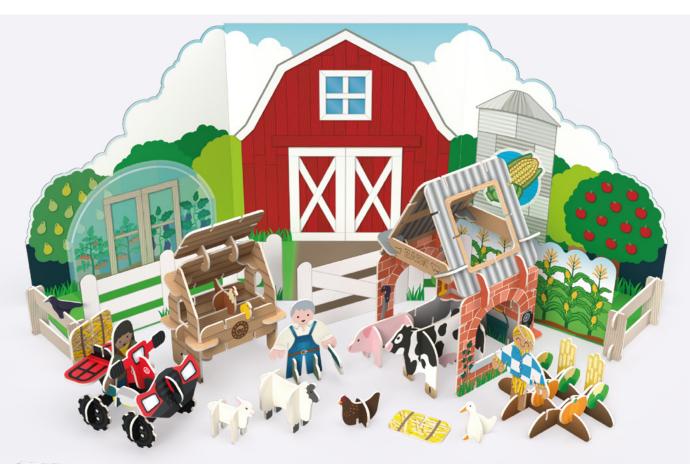

# Farmyard Playset Build and play with your favourite farmyard animals,

Build and play with your favourite farmyard animals, drive them around in your quad bike, and put them to bed in their barn and chicken coop! Keep the crops safe with a scarecrow and tend to the farm with 2 farmers.