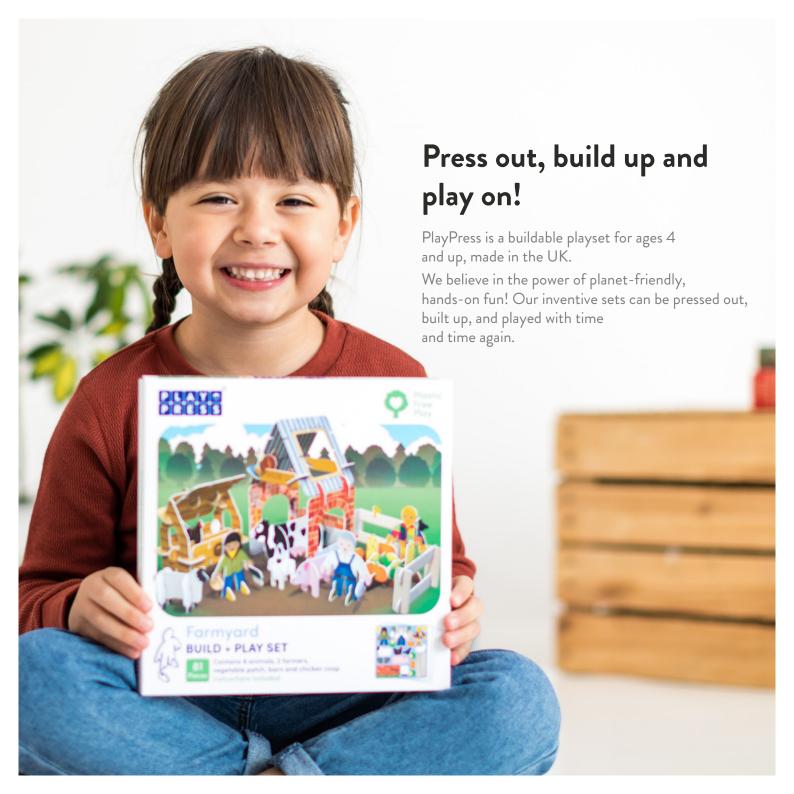

# Farmyard Playset Build and play with your favourite farmyard animals,

Build and play with your favourite farmyard animals, drive them around in your quad bike, and put them to bed in their barn and chicken coop! Keep the crops safe with a scarecrow and tend to the farm with 2 farmers.