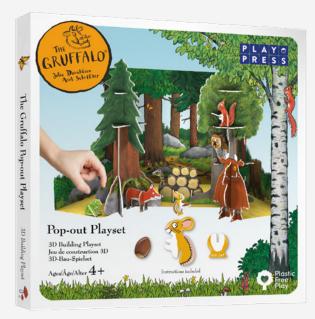

#### Manufacturing & transport

Our toys conform to European standards and are locally manufactured in the UK to minimise air miles.

**Gruffalo Playset** 

Our first licensed play set based on the wonderful Gruffalo book. Build and play in the deep dark wood with all of your favourite characters from The Gruffalo. Contains 44 pop-out pieces. Made from sturdy & sustainable materials. The packaging becomes a scene to play out your favourite story.