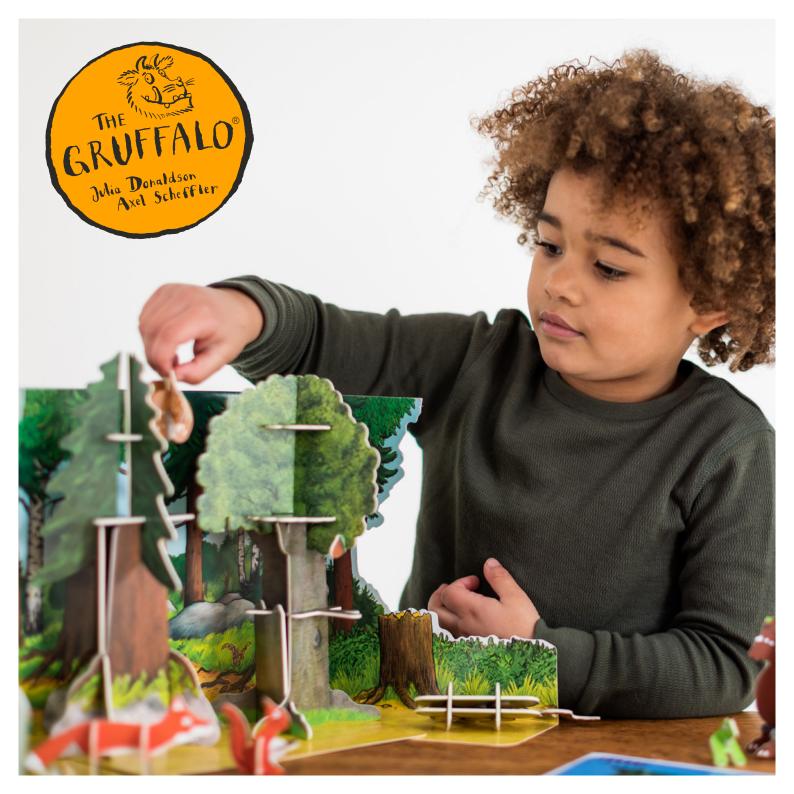

#### Manufacturing & transport

Our toys conform to European standards and are locally manufactured in the UK to minimise air miles.

**Gruffalo Playset** 

Our first licensed play set based on the wonderful Gruffalo book. Build and play in the deep dark wood with all of your favourite characters from The Gruffalo. Contains 44 pop-out pieces. Made from sturdy & sustainable materials. The packaging becomes a scene to play out your favourite story.