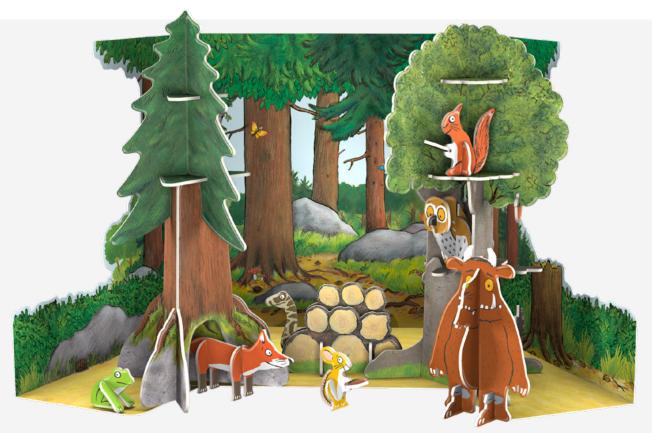

#### Manufacturing & transport

Our toys conform to European standards and are locally manufactured in the UK to minimise air miles.

**Gruffalo Playset** 

Our first licensed play set based on the wonderful Gruffalo book. Build and play in the deep dark wood with all of your favourite characters from The Gruffalo. Contains 44 pop-out pieces. Made from sturdy & sustainable materials. The packaging becomes a scene to play out your favourite story.