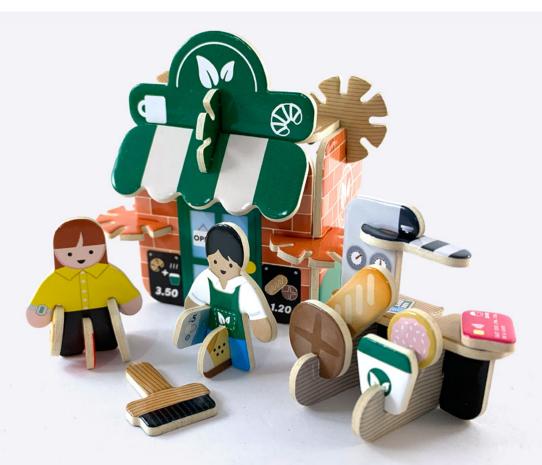

# Mini Refill Cafe Play Set

Introducing the PlayPress Mini Refill Cafe Play Set! This pocket-sized play set is the perfect companion for little ones to role play their Refill Cafe adventures. The play set includes everything your child needs to build their own mini Cafe with a variety of accessories, such as miniature food items, a coffee machine, and cash.