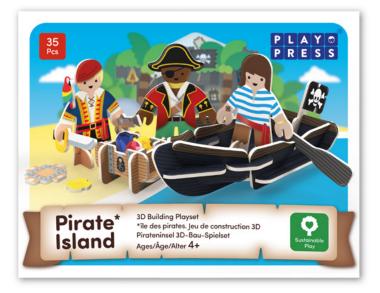

### Pirate Island

It's time for a treasure filled adventure.
This set contains 3 pirates, a boat, treasure chest, treasure, a parrot, accessories, and the pack builds into a pirate island hideaway.

Pack size - 20.6cm x 16.1cm x 0.6cm