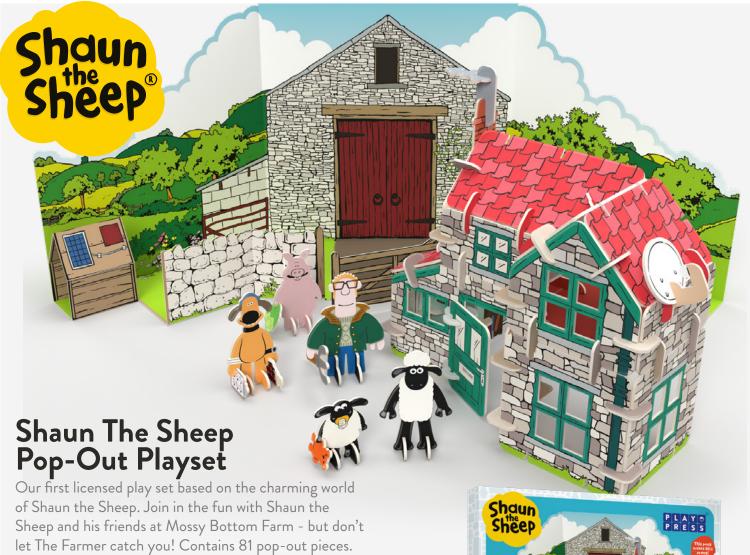

s that are fully recyclable and 100% biodegradable.



#### Board & paper

The fibres for our Playboard are bleach-free and sourced from sustainably managed forests in Finland.



#### Manufacturing & transport

Our toys conform to European standards and are locally manufactured in the UK to minimise air miles.









**Gruffalo Playset** 

Our first licensed play set based on the wonderful Gruffalo book. Build and play in the deep dark wood with all of your favourite characters from The Gruffalo. Contains 44 pop-out pieces. Made from sturdy & sustainable materials. The packaging becomes a scene to play out your favourite story.

Pack size - 22.6cm x 22.6cm x 1.6cm

Languages: English, French, German





© 2020 & TM Julia Donaldson/ Axel Scheffler Licensed by Magic Light Pictures Ltd.



Made from sturdy & sustainable materials.

Pack size - 22.6cm x 22.6cm x 1.6cm

Languages: English, German, Spanish, Swedish









# Zog Pop-Out Playset Build and play with Zog, his classmates and Princess

Build and play with Zog, his classmates and Princess Pearl. Contains 28 pop-out pieces. Made from sturdy & sustainable materials.

Pack size - 20.6cm x 16.1cm x 0.6cm









## **Knights Castle**

This set contains 2 knights, horses, shields, swords, and jousting lances. The pack builds into a castle with a courtyard.

Pack size - 20.6cm x 16.1cm x 0.6cm









### Pirate Island

It's time for a treasure filled adventure.
This set contains 3 pirates, a boat, treasure chest, treasure, a parrot, accessories, and the pack builds into a pirate island hideaway.

Pack size - 20.6cm x