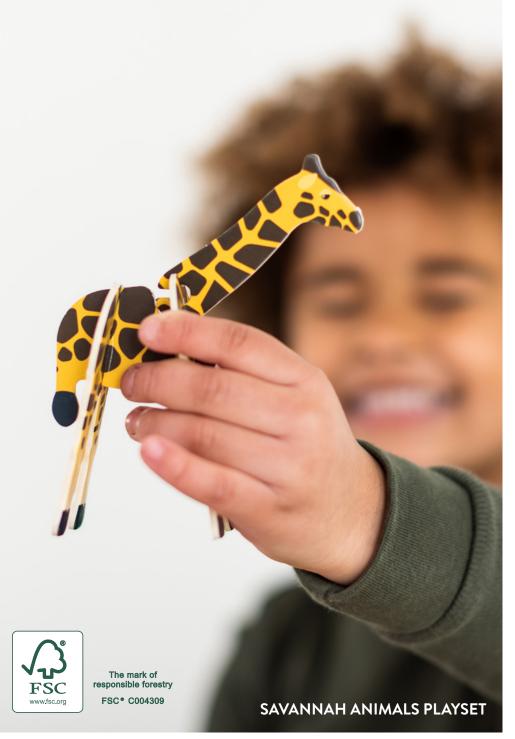

#### Savannah Animals

This set is packed full of beautiful animals. It contains an elephant, giraffe, gazelle, zebra, rhino, meerkats, oxpecker, hornbill, lions, and an ostrich. The packaging folds into a robust savannah stage.