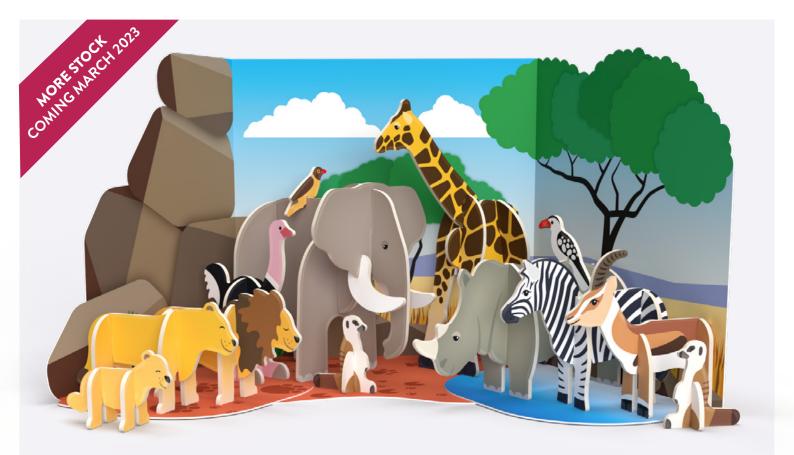

#### Savannah Animals

This set is packed full of beautiful animals. It contains an elephant, giraffe, gazelle, zebra, rhino, meerkats, oxpecker, hornbill, lions, and an ostrich. The packaging folds into a robust savannah stage.

Pack size - 15cm x 15cm x 1.4cm

Languages: English, French, German

**38** Pcs