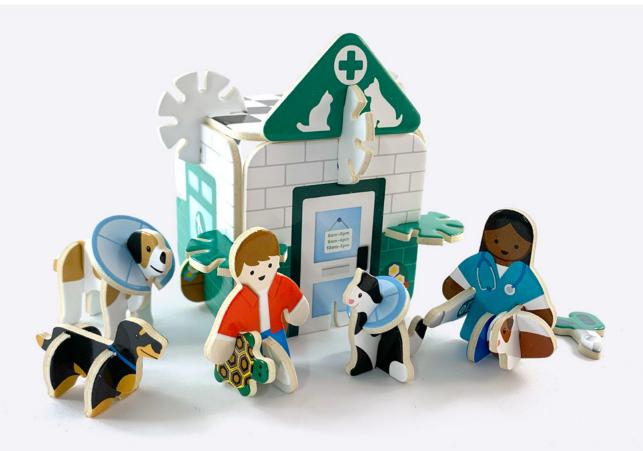

# Mini Vets Play Set

Introducing the PlayPress Mini Vets Playlet! This pocket-sized play set is the perfect companion for little ones to role play taking care of pets of all sorts. The playset includes everything your child needs to build their own mini vets surgery with a variety of animals and medical equipment.