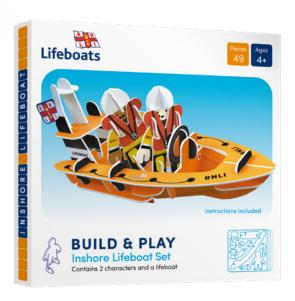

### Rnli Inshore Lifeboat

The set contains a beautifully crafted boat and 2 RNLI rescue characters to play with. The characters come fully kitted out with everything they need for a daring rescue, including life jackets. Every sale includes a donation the RNLI.

Pack size - 15cm x 15cm x 1.4cm

Languages: English