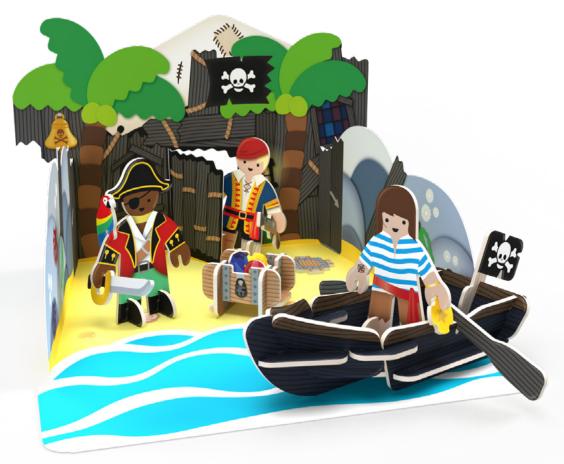

### Pirate Island

It's time for a treasure filled adventure.
This set contains 3 pirates, a boat, treasure chest, treasure, a parrot, accessories, and the pack builds into a pirate island hideaway.

Pack size - 20.6cm x 16.1cm x 0.6cm