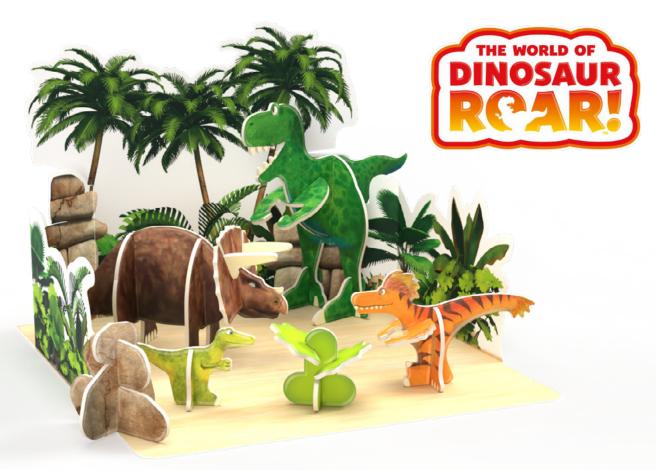

## Dinosaur Roar! Pop-Out Playset

Build and play with Roar, Stomp, Boo and Squeak from The World of Dinosaur Roar. Made from sturdy & sustainable materials.

Pack size - 20.6cm x 16.1cm x 0.6cm