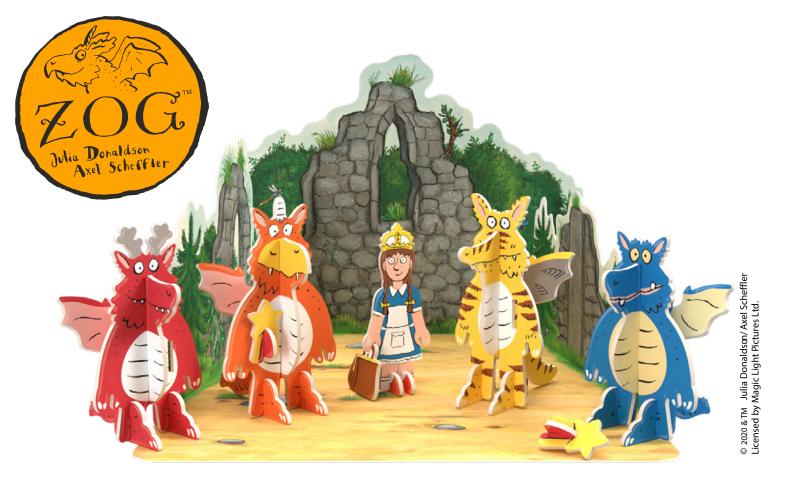

# Zog Pop-Out Playset Build and play with Zog, his classmates and Princess

Build and play with Zog, his classmates and Princess Pearl. Contains 28 pop-out pieces. Made from sturdy & sustainable materials.

Pack size - 20.6cm x 16.1cm x 0.6cm