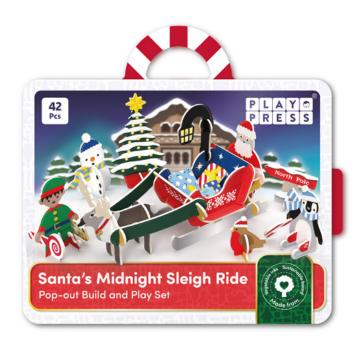

## Santa's Midnight Sleigh Ride

Join Santa and friends on a magical winter sleigh ride with this 42 piece pop-out, build and play set.

Pack size - 19.4cm x 18.1cm x 1.3cm

PlayPress Display box included with the Zog Pop-out Playset, Knights Castle, Pirate Island and Dinosaur Roar!