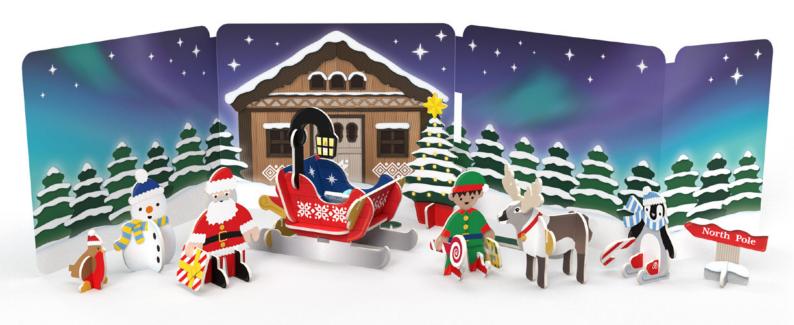

## Santa's Midnight Sleigh Ride

Join Santa and friends on a magical winter sleigh ride with this 42 piece pop-out, build and play set.

Pack size - 19.4cm x 18.1cm x 1.3cm

PlayPress Display box included with the Zog Pop-out Playset, Knights Castle, Pirate Island and Dinosaur Roar!