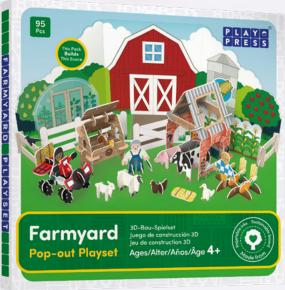

# Farmyard Playset Build and play with your favourite farmyard animals,

Build and play with your favourite farmyard animals, drive them around in your quad bike, and put them to bed in their barn and chicken coop! Keep the crops safe with a scarecrow and tend to the farm with 2 farmers.