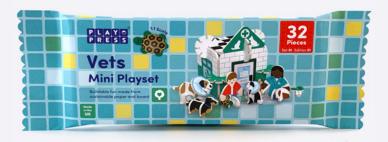

# Mini Vets Play Set

Introducing the PlayPress Mini Vets Playlet! This pocket-sized play set is the perfect companion for little ones to role play taking care of pets of all sorts. The playset includes everything your child needs to build their own mini vets surgery with a variety of animals and medical equipment.