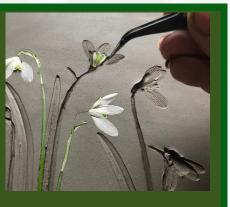

# **Botanical Cast Fragrance Diffusers** Bring the outside in

Capturing Mother Nature's beauty in a decorative way to add fragrance to your home. Each design is hand cast from real plants and flowers, preserving each intricate detail in beautiful raised relief.

### **Seasonal Designs**

We produce designs when each plant and flower is at their very best. New designs are added throughout the year selecting the best each growing season has to offer.