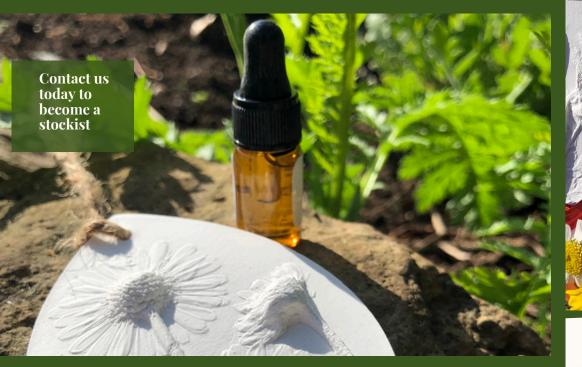

# **Botanical Cast Fragrance Diffusers** Bring the outside in

Capturing Mother Nature's beauty in a decorative way to add fragrance to your home. Each design is hand cast from real plants and flowers, preserving each intricate detail in beautiful raised relief.

## Sustainable Home Fragrance

Each design is infused with vegan friendly, cruelty free fragrance oil and comes supplied with 3ml dropper bottle of fragrance oil. To replenish the diffuser simply add a few drops to the back of the cast once the scent has faded.