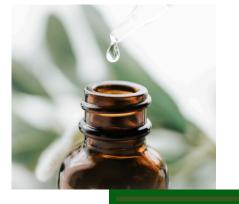

## Sustainable Home Fragrance

Each design is infused with vegan friendly, cruelty free fragrance oil and comes supplied with 3ml dropper bottle of fragrance oil. To replenish the diffuser simply add a few drops to the back of the cast once the scent has faded.