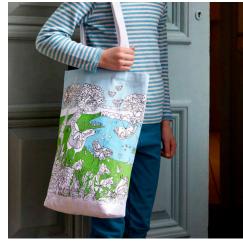

## tote bag - pond life PONDTOTE

Colour in & personalise your tote bag as you learn all about the life cycles of frogs and dragonflies and identify different species!

complete with 10 wash-out pens