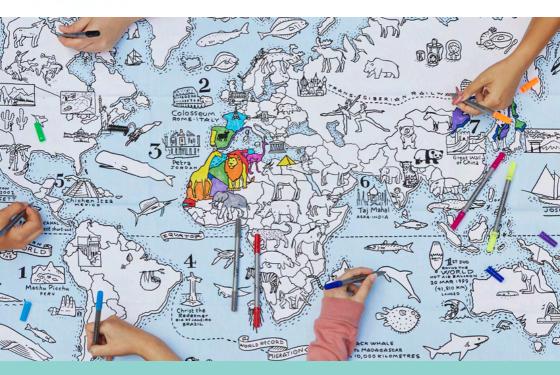

### placemat to go - world map MAPPTG

Cotton double-sided placemat featuring the world map on one side with animals and sea life from around the world. On the reverse is a diverse selection of all the Earth's most wonderful creatures and a notepad for discoveries!

complete with 10 wash-out pens