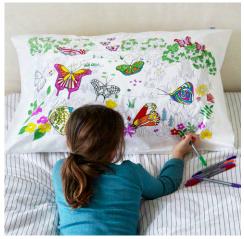

#### pillowcase - butterfly **BTDPC**

Creative pillowcase with a wild butterfly scene on one side and a dot grid on the reverse for your own butterfly designs!

complete with 10 wash-out pens