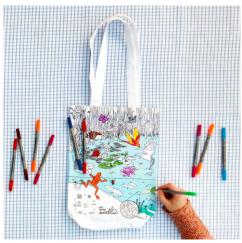

## tote bag - pond life PONDTOTE

Colour in & personalise your tote bag as you learn all about the life cycles of frogs and dragonflies and identify different species!

complete with 10 wash-out pens