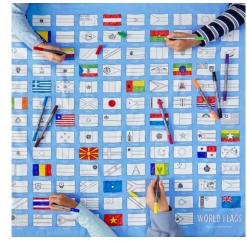

#### tablecloth - world flags FLAGTS

tablecloths

Cotton tablecloth featuring all the amazing flags of the United Nations to learn about and colour in! Ideal learning tool for kids and great for parties or family gatherings!

complete with 10 wash-out pens