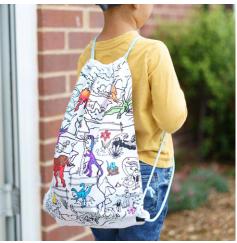

#### <u>backpack - dinosaur</u> DINBAG

100% cotton drawstring backpack featuring a fun and educational dinosaur illustration on both sides. Colour in, discover and learn about the dinosaurs! Then simply wash and colour again!

complete with 10 wash-out pens