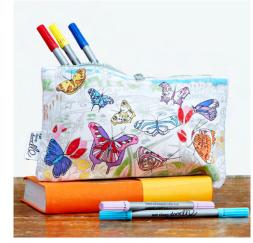

#### pencilcase – butterfly BTPEN

Pencilcase with fascinating butterflies of the world on one side and graph paper on the reverse for your own designs!

bags tote bags