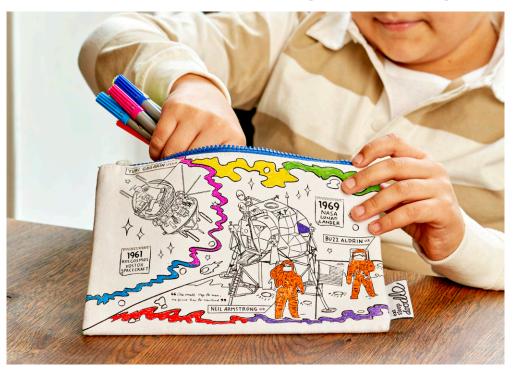

#### <u>pencilcase – space explorer</u> SPPEN

Pencilcase with stars, planets and spacecraft on one side, the moon landing scene on the other and a cool red, white & blue zipper!

complete with 10 wash-out pens