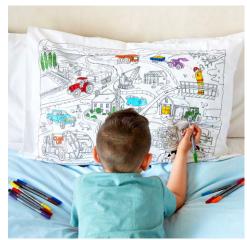

#### pillowcase - farm, trucks & cars MOVDPC

Cotton pillowcase featuring fun farmyard scene with all the favourite 'working wheels' from tractors & cranes to fire trucks, with iconic classic vehicles to colour on a beautiful graph print on the reverse.

#### complete with 10 wash-out pens pillowcase - world map **MAPDPC**

Colour-in and learn about the world with our best-selling pillowcase featuring a fun and educational world map illustration!

complete with 10 wash-out pens