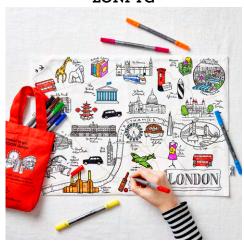

#### <u>placemat to go - London</u> LONPTG

100% cotton double-sided placemat featuring a map of London on one side with all of the famous places, landmarks and monuments and a notepad on the reverse for all your London notes as well as two beautiful London streetscapes!

complete with 10 wash-out pens