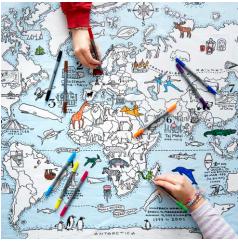

### placemat to go - world map MAPPTG

Cotton double-sided placemat featuring the world map on one side with animals and sea life from around the world. On the reverse is a diverse selection of all the Earth's most wonderful creatures and a notepad for discoveries!

#### tablecloth – world map MAPTS

Unique cotton tablecloth featuring our world map illustration to colour with the enclosed wash-out pens – huge fun and so much to learn!

### pencilcase - world map MAPPEN

Cotton pencilcase with neoprene lining featuring our bestselling world map design with the 7 wonders of the world, animals and sea life!

complete with 10 wash-out pens