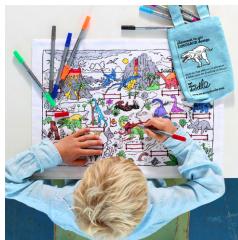

### placemat to go - world map MAPPTG

Cotton double-sided placemat featuring the world map on one side with animals and sea life from around the world. On the reverse is a diverse selection of all the Earth's most wonderful creatures and a notepad for discoveries!

### pencilcase - world map MAPPEN

Cotton pencilcase with neoprene lining featuring our bestselling world map design with the 7 wonders of the world, animals and sea life!

complete with 10 wash-out pens