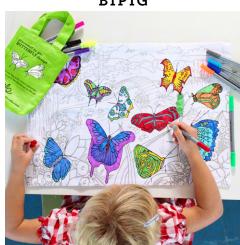

#### placemat to go - butterfly BTPTG

cotton placemat featuring fascinating butterflies of the world to colour in and learn about. All comes in a handy mini tote bag that's perfect for taking on the go!

complete with 10 wash-out pens