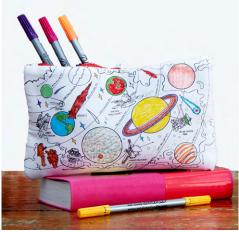

#### <u>pencilcase – space explorer</u> SPPEN

Pencilcase with stars, planets and spacecraft on one side, the moon landing scene on the other and a cool red, white & blue zipper!

complete with 10 wash-out pens