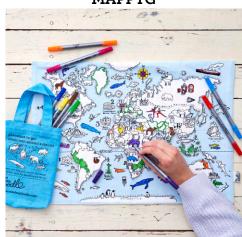

### placemat to go - world map MAPPTG

Cotton double-sided placemat featuring the world map on one side with animals and sea life from around the world. On the reverse is a diverse selection of all the Earth's most wonderful creatures and a notepad for discoveries!

complete with 10 wash-out pens