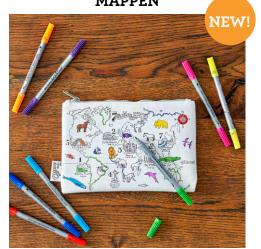

### pencilcase - world map MAPPEN

Cotton pencilcase with neoprene lining featuring our bestselling world map design with the 7 wonders of the world, animals and sea life!

complete with 10 wash-out pens