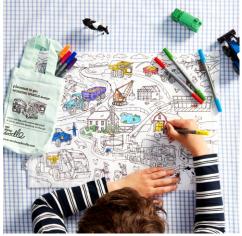

## placemat to go - farm, trucks & cars MOVPTG

cotton placemat featuring fun farmyard scene with all the favourite 'working wheels' from tractors & cranes to fire trucks + iconic classic vehicles to colour on a beautiful graph print on the reverse.

★complete with 10 wash-out pens