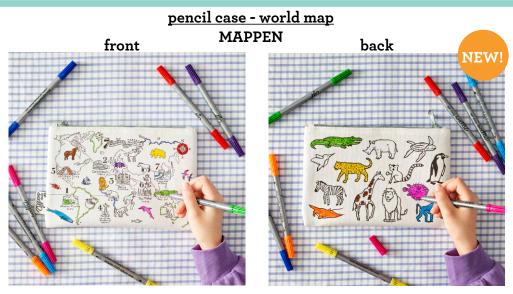

### new for 2024!

Cotton pencil case with neoprene lining in our bestselling world map design! Featuring the 7 wonders of the modern world, animals and sea life to colour in and discover. Simply pop in the machine, the ink disappears and then its ready to colour - again and again!

### pencilcase - world map MAPPEN

Cotton pencilcase with neoprene lining featuring our bestselling world map design with the 7 wonders of the world, animals and sea life!

complete with 10 wash-out pens