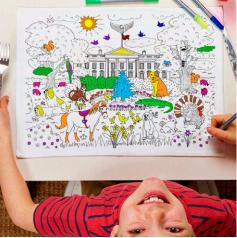

## White House Placemat 'to go'

Bespoke placemat and coloured carry bag created for the White House.