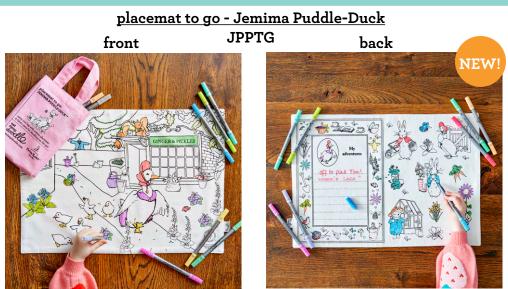

complete with 10 wash-out pens

100% cotton double-sided placemat featuring Jemima Puddle-Duck on one side, the beloved Beatrix Potter characters and a notepad for all your adventures on the reverse! Then, pop in the machine - even wash with your whites - and it's ready to hop into more colouring fun!

## placemat to go - Jemima Puddle-Duck JPPTG

100% cotton double-sided placemat featuring Jemima Puddle-Duck on one side, the beloved Beatrix Potter characters and a notepad for all your adventures on the reverse!

🜟 complete with 10 wash-out pens