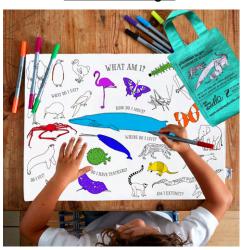

#### Museum of Zoology Placemat 'to go'

Bespoke placemat and coloured carry bag created for the Cambridge Zoology Museum.