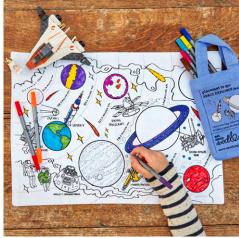

### placemat to go - space explorer SPPTG

Cotton double-sided placemat featuring all of the planets in our solar system, as well as astronauts, stars and spacecraft and with the historic moonlanding scene on the reverse!

complete with 10 wash-out pens