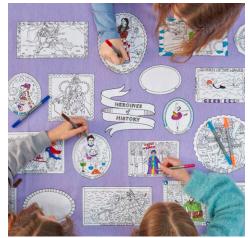

## tablecloth - heroines of history HEROTS

Colour-in and discover the lives of twenty heroic women in history from across the world! Scan the QR code on the packaging to learn more about everyone featured and draw your own heroes in the 3 blank frames.

complete with 10 wash-out pens