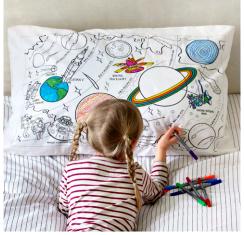

#### pillowcase - space explorer **SPDPC**

Colour and discover the stars, planets and spacecraft in our solar system with this fun, educational double-sided pillowcase!

complete with 10 wash-out pens