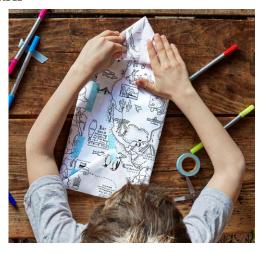

#### colour-in world map wrap MAPWRAP

Three 49x71cm sheets of wrapping paper with our fun and educational world map illustration. Great rainy day colouring activity and for use as gift wrap!