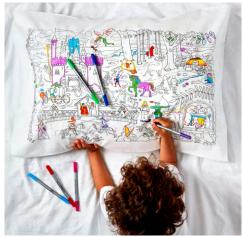

#### pillowcase - fairytales & legends **FTDPC**

100% cotton pillowcase with everyone's favourite storybook characters, knights, dragons, mermaids, unicorns and more. with a beautiful 'book' on the reverse for writing your own stories.

#### pencilcase - fairytales & legends FTPEN

Cotton pencilcase with neoprene lining featuring our fairytales and legends 'storyteller' design with all your favourite storybook characters and creatures!