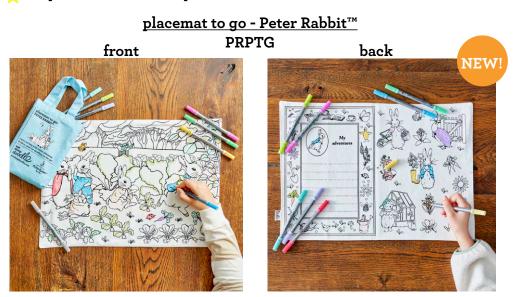

### placemat to go - Peter Rabbit™ PRPTG

100% cotton double-sided placemat featuring the tales of Peter Rabbit™ on one side with the beloved Beatrix Potter characters and a notepad for all your adventures on the reverse!

complete with 10 wash-out pens