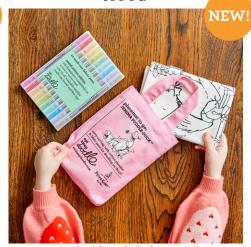

ded placemat featuring Tom Kitten on one side, the beloved Beatrix Potter characters and a notepad for all your adventures on the reverse! Then, pop in the machine - even wash with your whites - and it's ready to hop into more colouring fun!

### placemats to go

### placemat to go - Peter Rabbit™ PRPTG



100% cotton double-sided placemat featuring the tales of Peter Rabbit™ on one side with the beloved Beatrix Potter characters and a notepad for all your adventures on the reverse!

complete with 10 wash-out pens

## placemat to go - Tom Kitten TKPTG



100% cotton double-sided placemat featuring Tom Kitten on one side, the beloved Beatrix Potter characters and a notepad for all your adventures on the reverse!

complete with 10 wash-out pens

## placemat to go - Jemima Puddle-Duck JPPTG



100% cotton double-sided placemat featuring Jemima Puddle-Duck on one side, the beloved Beatrix Potter characters and a notepad for all your adventures on the reverse!

🜟 complete with 10 wash-out pens

#### <u>placemat to go - London</u> LONPTG



100% cotton double-sided placemat featuring a map of London on one side with all of the famous places, landmarks and monuments and a notepad on the reverse for all your London notes as well as two beautiful London streetscapes!

complete with 10 wash-out pens

#### placemat to go - fairytales & legends FTPTG



cotton placemat brimming with everyone's favourite storybook characters and creatures with a beautiful 'book' on the reverse ready for your own stories and drawings. Comes in a mini tote carry bag ideal for trips out.

-complete with 10