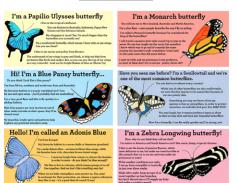

#### placemat to go - butterfly BTPTG

cotton placemat featuring fascinating butterflies of the world to colour in and learn about. All comes in a handy mini tote bag that's perfect for taking on the go!

#### pencilcase – butterfly BTPEN

Pencilcase with fascinating butterflies of the world on one side and graph paper on the reverse for your own designs!

bags tote bags

#### <u>crossbody bag – butterfly</u> BTBAG

Double-sided crossbody bag with some of the world's best-loved butterflies to colour, design and learn about.

complete with 10 wash-out pens

#### tote bag - butterfly BTTOTE

Cotton tote bag featuring fascinating butterflies of the world with a set of pens tucked into the inner pocket, ready for your colours and designs!

complete with 10 wash-out pens

#### butterflies