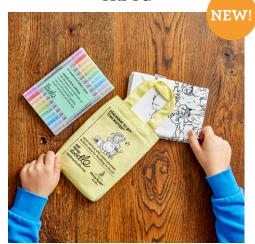

## placemat to go - Jemima Puddle-Duck JPPTG

100% cotton double-sided placemat featuring Jemima Puddle-Duck on one side, the beloved Beatrix Potter characters and a notepad for all your adventures on the reverse!