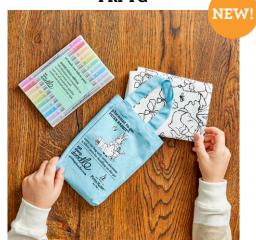

### placemat to go - Peter Rabbit™ PRPTG

100% cotton double-sided placemat featuring the tales of Peter Rabbit™ on one side with the beloved Beatrix Potter characters and a notepad for all your adventures on the reverse!