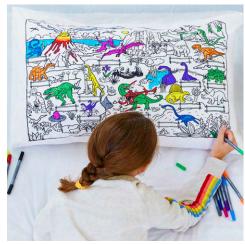

#### placemat to go - dinosaur DINPTG

100% cotton placemat featuring an adventure-packed Jurassic scene filled with dinosaurs to colour-in and name. All comes in a mini tote bag that's perfect for trips out!

#### complete with 10 wash-out pens pillowcase - dinosaur DINDPC

Colour and discover your favourite dinosaurs with this fun pillowcase featuring epic Jurassic design that's packed full of adventure.

complete with 10 wash-out pens