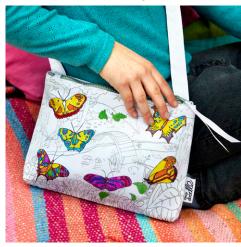

#### <u>crossbody bag – butterfly</u> BTBAG

Double-sided crossbody bag with some of the world's best-loved butterflies to colour, design and learn about.

complete with 10 wash-out pens

complete with 10 wash-out pens