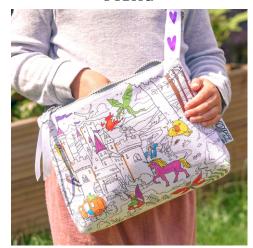

#### <u>crossbody bag - fairytales & legends</u> FTBAG

cotton crossbody bag with a neoprene lining, featuring all your favourite storybook characters. Colour in both sides with included pens, then wash in the machine to colour & discover again!

complete with 10 wash-out pens