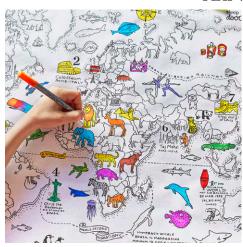

### placemat to go - world map MAPPTG

Cotton double-sided placemat featuring the world map on one side with animals and sea life from around the world. On the reverse is a diverse selection of all the Earth's most wonderful creatures and a notepad for discoveries!

#### tablecloth – world map MAPTS

Unique cotton tablecloth featuring our world map illustration to colour with the enclosed wash-out pens – huge fun and so much to learn!