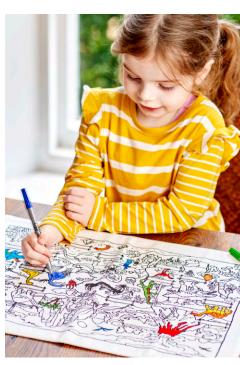

### placemat to go - world map MAPPTG

Cotton double-sided placemat featuring the world map on one side with animals and sea life from around the world. On the reverse is a diverse selection of all the Earth's most wonderful creatures and a notepad for discoveries!

complete with 10 wash-out pens