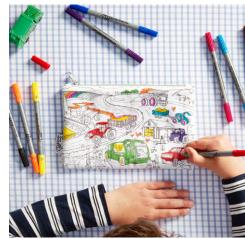

## pencilcase - farm, trucks & cars MOVPEN

Cotton pencilcase with neoprene lining featuring favourite classic cars, tractors, fire trucks and diggers with a graph print on the reverse to draw your own!