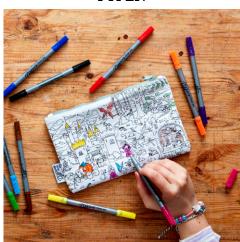

### pencilcase - world map MAPPEN

Cotton pencilcase with neoprene lining featuring our bestselling world map design with the 7 wonders of the world, animals and sea life!

complete with 10 wash-out pens