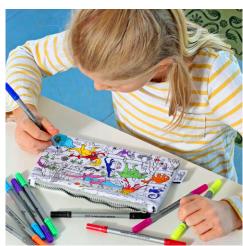

### pencilcase - world map MAPPEN

Cotton pencilcase with neoprene lining featuring our bestselling world map design with the 7 wonders of the world, animals and sea life!

complete with 10 wash-out pens