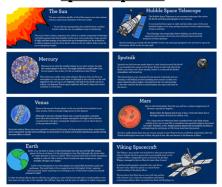

### placemat to go - space explorer SPPTG

Cotton double-sided placemat featuring all of the planets in our solar system, as well as astronauts, stars and spacecraft and with the historic moonlanding scene on the reverse!

#### pillowcase - space explorer **SPDPC**

Colour and discover the stars, planets and spacecraft in our solar system with this fun, educational double-sided pillowcase!

complete with 10 wash-out pens

#### <u>pencilcase – space explorer</u> SPPEN

Pencilcase with stars, planets and spacecraft on one side, the moon landing scene on the other and a cool red, white & blue zipper!

complete with 10 wash-out pens

#### space explorer