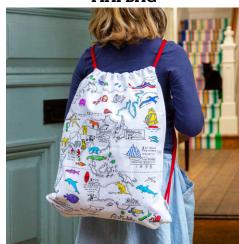

#### <u>backpack – world map</u> MAPBAG

Colour & learn cotton drawstring backpack with fun world map design that wraps around the bag like a globe.

complete with 10 wash-out pens

complete with 10 wash-out pens