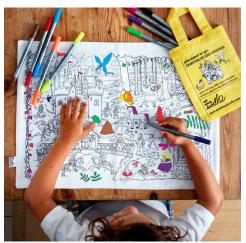

#### placemat to go - fairytales & legends FTPTG

cotton placemat brimming with everyone's favourite storybook characters and creatures with a beautiful 'book' on the reverse ready for your own stories and drawings. Comes in a mini tote carry bag ideal for trips out.

-complete with 10 wash-out pens