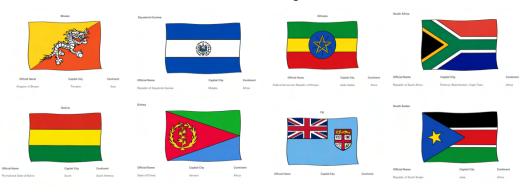

#### tablecloth - world flags FLAGTS

tablecloths

Cotton tablecloth featuring all the amazing flags of the United Nations to learn about and colour in! Ideal learning tool for kids and great for parties or family gatherings!

complete with 10 wash-out pens