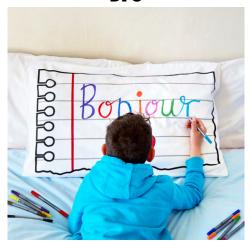

#### doodle pillowcase - notebook **DPC**

Cotton pillowcase with notebook design on one side and a decorative frame print on the reverse. Ideal for kids' sleepovers!

🜟 complete with 10 wash-out pens