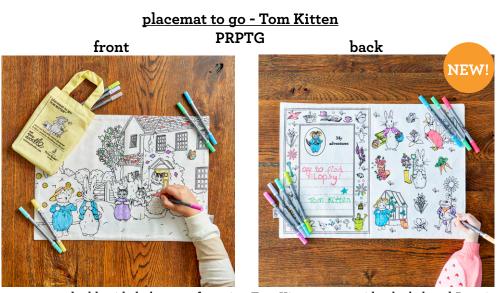

## placemat to go - Tom Kitten TKPTG

100% cotton double-sided placemat featuring Tom Kitten on one side, the beloved Beatrix Potter characters and a notepad for all your adventures on the reverse!

complete with 10 wash-out pens