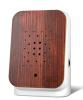

STEAMED OAK

Body: White Front: Wood

WHITE JESMONITE

Body: White Front: Special

TOFFEE TERRAZZO

Body: White

Front: Special

LAKESIDEBOX