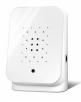

### OCFANBOX

Your ocean around the corner: Inspiring ocean sounds take us to the beach. We feel pleasently refreshed and free.

- Motion sensor (reacts to changes in light)
- Rechargeable (charging cable included)
- 100 seconds of sound

WAVES

Body: White Front: Design

WHITE

Body: White Front: Classic

SUN

Body: White Front: Classic

OAK Body: White Front: Wood

SURF