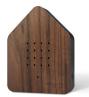

# ZWITSCHERBOX

The original since 2013: A cheerful bird concert transports us to a sun-drenched forest clearing and leaves us feeling wonderfully refreshed.

- Motion sensor (reacts to changes in light)
- Battery operated (3 x AA batteries included)
- 120 seconds of sound

OAK Body: White Front: Wood

WALNUT DARK Body: Black Front: Wood

BAMBOO Body: White Front: Wood

Body: Black Front: Classic

SATELLITE

NIGHTINGALE **GREEN** Body: White

Your personal favourite sound: With the Satellite Sounds you