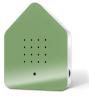

# ZWITSCHERBOX

The original since 2013: A cheerful bird concert transports us to a sun-drenched forest clearing and leaves us feeling wonderfully refreshed.

- Motion sensor (reacts to changes in light)
- Battery operated (3 x AA batteries included)
- 120 seconds of sound

OAK Body: White Front: Wood

WALNUT DARK Body: Black Front: Wood

BAMBOO Body: White Front: Wood

Body: Black Front: Classic

SATELLITE

NIGHTINGALE **GREEN** Body: White

Your personal favourite sound: With the Satellite Sounds you