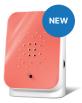

Body: White Front: Design

**GOLDEN BRASS** 

Body: White Front: Metal

PURE COPPER

Body: White Front: Metal

STAINLESS STEEL

Body:White Front: Metal

PEACH