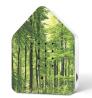

NIGHTINGALE WALNUT

Body: White Front: Wood

SUNBEAM Body: White Front: Design

WHITE Body: White Front: Classic

FOREST Body: White Front: Design

BLACK Body: White Front: Classic

GREY Body: White Front: Classic