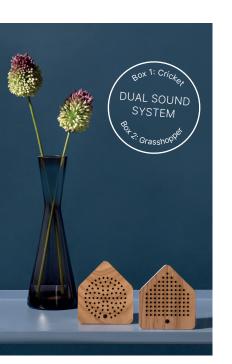

# ZIRPYBOX

The soundtrack of summer: Relaxed chirping in a double pack. A cricket sings in one box, a grasshopper chirps in the other.

- Motion sensor (reacts to changes in light)
- Rechargeable (charging cable included)
- Sound length selectable: 3 or 30 minutes

OAK Body: White Front: Wood

WHITE
Body: White
Front: Classic

MEADOW Body: White Front: Design

JUNGLEBOX

120 seconds of sound

OAK Body: White Front: Wood

Your trip to the tropics: Exotic jungle sounds transport you to