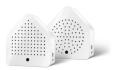

### OCFANBOX

Your ocean around the corner: Inspiring ocean sounds take us to the beach. We feel pleasently refreshed and free.

- Motion sensor (reacts to changes in light)
- Rechargeable (charging cable included)
- 100 seconds of sound

WAVES

Body: White Front: Design

WHITE

Body: White Front: Classic

SUN

Body: White Front: Classic

OAK Body: White Front: Wood

SURF