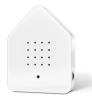

# ZWITSCHERBOX

The original since 2013: A cheerful bird concert transports us to a sun-drenched forest clearing and leaves us feeling wonderfully refreshed.

- Motion sensor (reacts to changes in light)
- Battery operated (3 x AA batteries included)
- 120 seconds of sound

OAK Body: White Front: Wood

WALNUT DARK Body: Black Front: Wood

BAMBOO Body: White Front: Wood

Body: Black Front: Classic

SATELLITE

NIGHTINGALE **GREEN** Body: White

Your personal favourite sound: With the Satellite Sounds you