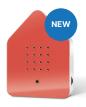

# ZWITSCHERBOX

The original since 2013: A cheerful bird concert transports us to a sun-drenched forest clearing and leaves us feeling wonderfully refreshed.

- Motion sensor (reacts to changes in light)
- Battery operated (3 x AA batteries included)
- 120 seconds of sound

OAK Body: White Front: Wood

WALNUT DARK Body: Black Front: Wood

BAMBOO Body: White Front: Wood

Body: Black Front: Classic

SATELLITE

NIGHTINGALE **GREEN** Body: White

Your personal favourite sound: With the Satellite Sounds you