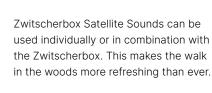

OAK Body: White Front: Wood

WALNUT DARK Body: Black Front: Wood

BAMBOO Body: White Front: Wood

Body: Black Front: Classic

SATELLITE

NIGHTINGALE **GREEN** Body: White

Your personal favourite sound: With the Satellite Sounds you

can expand the forest atmosphere of the Zwitscherbox. Box

by box, you create your own individual sound cosmos.

Motion sensor (reacts to changes in light)

Rechargeable (charging cable included)

60 seconds of sound