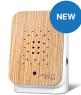

OAK Body: White Front: Wood

WALNUT DARK Body: Black Front: Wood

BAMBOO Body: White Front: Wood

Body: Black Front: Classic

SATELLITE

NIGHTINGALE **GREEN** Body: White

Your personal favourite sound: With the Satellite Sounds you

NIGHTINGALE WALNUT

Body: White Front: Wood

SUNBEAM Body: White Front: Design

WHITE Body: White Front: Classic

FOREST Body: White Front: Design

BLACK Body: White Front: Classic

GREY Body: White Front: Classic