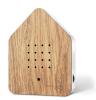

# ZWITSCHERBOX

The original since 2013: A cheerful bird concert transports us to a sun-drenched forest clearing and leaves us feeling wonderfully refreshed.

- Motion sensor (reacts to changes in light)
- Battery operated (3 x AA batteries included)
- 120 seconds of sound

NIGHTINGALE WALNUT

Body: White Front: Wood

SUNBEAM Body: White Front: Design

WHITE Body: White Front: Classic

FOREST Body: White Front: Design

BLACK Body: White Front: Classic

GREY Body: White Front: Classic