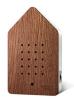

# ZWITSCHERBOX

The original since 2013: A cheerful bird concert transports us to a sun-drenched forest clearing and leaves us feeling wonderfully refreshed.

- Motion sensor (reacts to changes in light)
- Battery operated (3 x AA batteries included)
- 120 seconds of sound

OAK Body: White Front: Wood

WALNUT DARK Body: Black Front: Wood

BAMBOO Body: White Front: Wood

Body: Black Front: Classic

SATELLITE

NIGHTINGALE **GREEN** Body: White

Your personal favourite sound: With the Satellite Sounds you