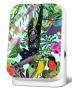

OAK Body: White Front: Wood

WHITE
Body: White
Front: Classic

MEADOW Body: White Front: Design

JUNGLEBOX

120 seconds of sound

OAK Body: White Front: Wood

Your trip to the tropics: Exotic jungle sounds transport you to

a tropical rainforest and inspire your senses.

Motion sensor (reacts to changes in light)

Rechargeable (charging cable included)

LUSH Body: White Front: Classic

ROSY

Body: White

Front: Classic

Con 1 and 1