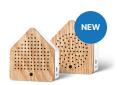

## BIRDYBOX

The small, fine bird concert: The cheerful twittering of birds sends us a refreshing greeting from the forest and immediately relaxes us.

- Motion sensor (reacts to changes in light)
- Body 100 % organic based material
- 6 × 20 seconds of sound

STEAMED OAK

Body: White Front: Wood

WHITE JESMONITE

Body: White Front: Special

TOFFEE TERRAZZO

Body: White

Front: Special

LAKESIDEBOX