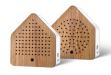

# ZWITSCHERBOX

The original since 2013: A cheerful bird concert transports us to a sun-drenched forest clearing and leaves us feeling wonderfully refreshed.

- Motion sensor (reacts to changes in light)
- Battery operated (3 x AA batteries included)
- 120 seconds of sound

OAK Body: White Front: Wood

WALNUT DARK Body: Black Front: Wood

BAMBOO Body: White Front: Wood

Body: Black Front: Classic

SATELLITE

NIGHTINGALE **GREEN** Body: White

Your personal favourite sound: With the Satellite Sounds you