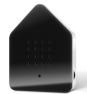

NIGHTINGALE WALNUT

Body: White Front: Wood

SUNBEAM Body: White Front: Design

WHITE Body: White Front: Classic

FOREST Body: White Front: Design

BLACK Body: White Front: Classic

GREY Body: White Front: Classic