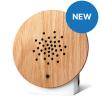

OAK Body: White Front: Wood

WALNUT DARK Body: Black Front: Wood

BAMBOO Body: White Front: Wood

Body: Black Front: Classic

SATELLITE

NIGHTINGALE **GREEN** Body: White

Your personal favourite sound: With the Satellite Sounds you