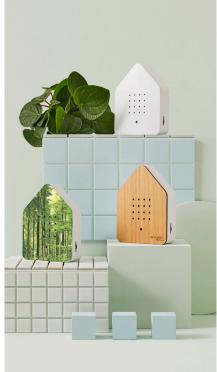

OAK Body: White Front: Wood

WALNUT DARK Body: Black Front: Wood

BAMBOO Body: White Front: Wood

Body: Black Front: Classic

SATELLITE

NIGHTINGALE **GREEN** Body: White

Your personal favourite sound: With the Satellite Sounds you

can expand the forest atmosphere of the Zwitscherbox. Box

by box, you create your own individual sound cosmos.

Motion sensor (reacts to changes in light)

Rechargeable (charging cable included)

60 seconds of sound