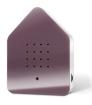

VIOLA Body: White Front: Classic

CHERRY Body: White Front: Wood

TAUPE Body: White Front: Classic

MAUVE Body: White Front: Classic

GREEN Body: White Front: Classic

YELLOW Body: White Front: Classic

RED Body: White Front: Classic