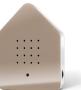

OAK Body: White Front: Wood

WALNUT DARK Body: Black Front: Wood

BAMBOO Body: White Front: Wood

Body: Black Front: Classic

SATELLITE

NIGHTINGALE **GREEN** Body: White

Your personal favourite sound: With the Satellite Sounds you