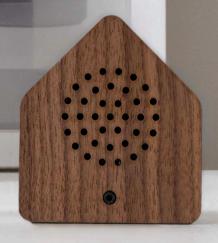

# ZWITSCHERBOX

The original since 2013: A cheerful bird concert transports us to a sun-drenched forest clearing and leaves us feeling wonderfully refreshed.

- Motion sensor (reacts to changes in light)
- Battery operated (3 x AA batteries included)
- 120 seconds of sound

OAK Body: White Front: Wood

WALNUT DARK Body: Black Front: Wood

BAMBOO Body: White Front: Wood

Body: Black Front: Classic

SATELLITE

NIGHTINGALE **GREEN** Body: White

Your personal favourite sound: With the Satellite Sounds you