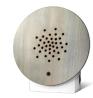

# ZWITSCHERBOX

The original since 2013: A cheerful bird concert transports us to a sun-drenched forest clearing and leaves us feeling wonderfully refreshed.

- Motion sensor (reacts to changes in light)
- Battery operated (3 x AA batteries included)
- 120 seconds of sound

OAK Body: White Front: Wood

WALNUT DARK Body: Black Front: Wood

BAMBOO Body: White Front: Wood

Body: Black Front: Classic

SATELLITE

NIGHTINGALE **GREEN** Body: White

Your personal favourite sound: With the Satellite Sounds you