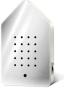

Body: White Front: Design

**GOLDEN BRASS** 

Body: White Front: Metal

PURE COPPER

Body: White Front: Metal

STAINLESS STEEL

Body:White Front: Metal

PEACH