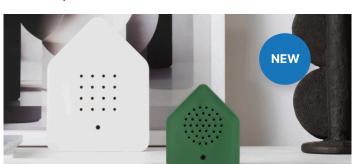

# ZWITSCHERBOX

The original since 2013: A cheerful bird concert transports us to a sun-drenched forest clearing and leaves us feeling wonderfully refreshed.

- Motion sensor (reacts to changes in light)
- Battery operated (3 x AA batteries included)
- 120 seconds of sound