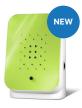

::::

....

Body: White Front: Classic

LIME

Body: White Front: Classic

ORANGE

ALDER

Body: White Front: Wood