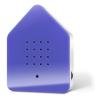

# ZWITSCHERBOX

The original since 2013: A cheerful bird concert transports us to a sun-drenched forest clearing and leaves us feeling wonderfully refreshed.

- Motion sensor (reacts to changes in light)
- Battery operated (3 x AA batteries included)
- 120 seconds of sound