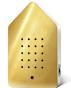

Body: White Front: Design

**GOLDEN BRASS** 

Body: White Front: Metal

PURE COPPER

Body: White Front: Metal

STAINLESS STEEL

Body:White Front: Metal

PEACH