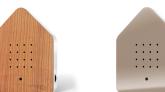

# ZWITSCHERBOX

The original since 2013: A cheerful bird concert transports us to a sun-drenched forest clearing and leaves us feeling wonderfully refreshed.

- Motion sensor (reacts to changes in light)
- Battery operated (3 x AA batteries included)
- 120 seconds of sound

OAK Body: White Front: Wood

WALNUT DARK Body: Black Front: Wood

BAMBOO Body: White Front: Wood

Body: Black Front: Classic

SATELLITE

NIGHTINGALE **GREEN** Body: White

Your personal favourite sound: With the Satellite Sounds you