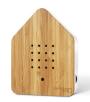

# ZWITSCHERBOX

The original since 2013: A cheerful bird concert transports us to a sun-drenched forest clearing and leaves us feeling wonderfully refreshed.

- Motion sensor (reacts to changes in light)
- Battery operated (3 x AA batteries included)
- 120 seconds of sound

OAK Body: White Front: Wood

WALNUT DARK Body: Black Front: Wood

BAMBOO Body: White Front: Wood

Body: Black Front: Classic

SATELLITE

NIGHTINGALE **GREEN** Body: White

Your personal favourite sound: With the Satellite Sounds you