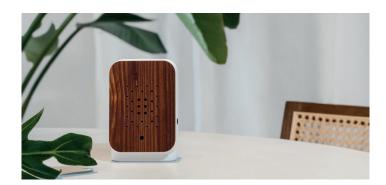

# ZWITSCHERBOX

The original since 2013: A cheerful bird concert transports us to a sun-drenched forest clearing and leaves us feeling wonderfully refreshed.

- Motion sensor (reacts to changes in light)
- Battery operated (3 x AA batteries included)
- 120 seconds of sound

OAK Body: White Front: Wood

WALNUT DARK Body: Black Front: Wood

BAMBOO Body: White Front: Wood

Body: Black Front: Classic

SATELLITE

NIGHTINGALE **GREEN** Body: White

Your personal favourite sound: With the Satellite Sounds you