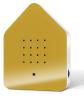

# ZWITSCHERBOX

The original since 2013: A cheerful bird concert transports us to a sun-drenched forest clearing and leaves us feeling wonderfully refreshed.

- Motion sensor (reacts to changes in light)
- Battery operated (3 x AA batteries included)
- 120 seconds of sound

OAK Body: White Front: Wood

WALNUT DARK Body: Black Front: Wood

BAMBOO Body: White Front: Wood

Body: Black Front: Classic

SATELLITE

NIGHTINGALE **GREEN** Body: White

Your personal favourite sound: With the Satellite Sounds you