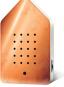

Body: White Front: Design

**GOLDEN BRASS** 

Body: White Front: Metal

PURE COPPER

Body: White Front: Metal

STAINLESS STEEL

Body:White Front: Metal

PEACH