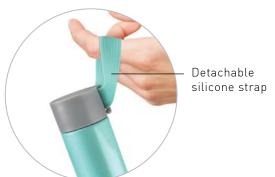

RITAN™ body



**COLOUR OPTIONS:** 







No more warm whiskey.

Keep your hands warm and your whiskey cold with our insulated cooler.

PATENT PENDING



Vacuum insulated, moisture free





Detachable ring to lock your glass in place.









<sup>\*</sup>Dishwasher safe but color may fade with dishwasher use.



PATENT PENDING





Comes with its own beer glass.



Beer Cooler can fit standard beer glasses and party cups.



Detachable insulated cooler.



**COLOUR OPTIONS:** 



Gift Box

\*Dishwasher safe but color may fade with dishwasher use.



PATENT PENDING



Vacuum insulated, moisture free exterior.



Detachable ring to lock your glass in place.



Ideal for White Claw®, Red Bull®, and other slim can products.





\*Dishwasher safe but color may fade with dishwasher use.











## **COLOUR OPTIONS:**



\*Dishwasher safe but color may fade with dishwasher use.

Gift Box





Comes with insulated cooler



Spill proof lid and straw prevents spillage



Keeps beverage hot or cold for hours



## **COLOUR OPTIONS:**

















## **VACUUM INSULATED COFFEE TUMBLER**

The perfect coffee mug has arrived! Our new Coffee Express features all the benefits of an insulated mug with the addition of Asobu® No Metal Taste ceramic lining so as not to interfere with your coffee's perfect flavor. Smooth, ceramic coating preserves the taste of your drink, while the vacuum-insulated stainless steel exterior keeps beverages hot all day long. The leak-proof, popopen lid is easy to use, and fits snugly into the ceramic lining. It fits comfortably into any standard cup ho