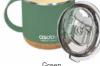

## **COLOUR OPTIONS:**

Ideal cup for

drinking coffee on

the go!

## CAPACITY - 13 0Z / 380 ML

 Vacuum insulated, moisture free exterior. Cold 24 hrs., hot 12 hrs.

Fits in all standard vehicle cupholders

- Spill proof, flip top lid

## **COLOUR OPTIONS:**

\*Dishwasher safe but color may fade with dishwasher use.