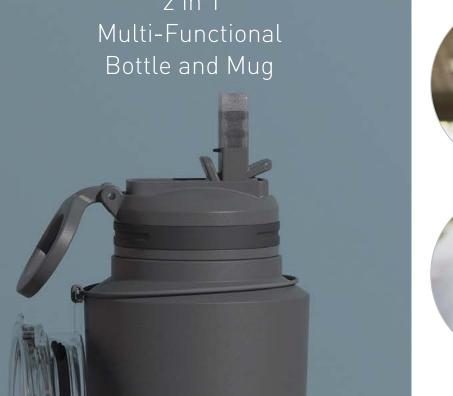

## ASOBU® TWIN PACK - TWP33

## 2 in 1 Bottle and Mug

asob⊌

Dual purpose, mug and tumbler in one with Tritan™ lid for mug.

Cold 24 hrs. Hot 12 hrs.

Vacuum insulated, moisture free exterior.