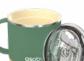

## **COLOUR OPTIONS:**

Ideal cup for

drinking coffee on

the go!

## CAPACITY - 13 0Z / 380 ML

 Vacuum insulated, moisture free exterior. Cold 24 hrs., hot 12 hrs.

Fits in all standard vehicle cupholders

- Spill proof, flip top lid

## **COLOUR OPTIONS:**

\*Dishwasher safe but color may fade with dishwasher use.