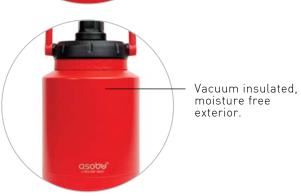

## EASY TO CARRY INSULATED WATER BOTTLE

Stay hydrated on your next adventure with our new Canyon Bottle! Even with its large 50 oz capacity, the Canyon Bottle is easy to carry thanks to its full hand comfort-grip handle with soft-touch insert. You don't have to turn it upside down to drink — it features a built-in pop-up straw! A silicone rubber non-slip base keeps the bottle from sliding (and from making a racket when you put it down). We've thought of every possible feature to make your life easier — and we've put it in this bottle!

## **FEATURES:**

Cold and hot for hours
Leak-Proof Cap
Pop Up Straw
Full hand Comfort-grip handle
Screw top lid
Moisture Free Exterior
Double walled food grade stainless steel
Vacuum Insulated
Copper lined
Silicone rubber non slip bottom
Wide mouth opening for ice and
easy cleaning