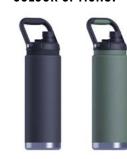

ECO SBV24

asoby Recycled

MADE FROM 91%

RECYCLED STAINLESS STEEL

ECO SDB2

वाउठ्यंत्र 🎹

**PATENTED** 

Lid can be used as a cup.

Soft touch exterior