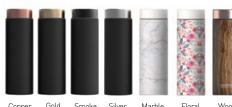

id for cold beverages.
Vacuum insulated, moisture free exterior.



 Flip top lid for hot beverages.



## **COLOUR OPTIONS:**





62









## **COLOUR OPTIONS:**



\*Dishwasher safe but color may fade with dishwasher use.

Gift Box





Comes with insulated cooler





Keeps beverage hot or cold for hours



## **COLOUR OPTIONS:**





Ideal cup for

drinking coffee on

the go!

## CAPACITY - 13 0Z / 380 ML



 Vacuum insulated, moisture free exterior. Cold 24 hrs., hot 12 hrs.



Fits in all standard vehicle cupholders



- Spill proof, flip top lid



## **COLOUR OPTIONS:**



\*Dishwasher safe but color may fade with dishwasher use.



## CAPACITY - 17 0Z / 500 ML



Soft touch exterior for coated bottles



Wide-mouth



Slender body, easily fits in backpacks and laptop bags.





\*Dishwasher safe but color may fade with dishwasher use.



MINI SIPPY - ICT30



**BESTIE BOTTLE - SBV44** 



**BESTIE BOTTLE - SBV44 Holiday Collection** 



DOG BOWL BOTTLE - SDB1



MIGHTY MUG - SJU1

asobu

asob⊌°

www.asobubottle.com



**INFINITE MUG - SM30** 

## www.asobubottle.com

## asobw<sup>®</sup>

Contact Us:

Roy@adnart.com

Direct Line

+33 1 77 47 39 27

+44-2080893459

+34 93 164 09 16

Tiendweg 45K, 2931, Netherlands 5760 Andover Montreal. Canada