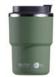

## **COLOUR OPTIONS:**

Ideal cup for

drinking coffee on

the go!

## CAPACITY - 13 0Z / 380 ML

 Vacuum insulated, moisture free exterior. Cold 24 hrs., hot 12 hrs.

Fits in all standard vehicle cupholders

- Spill proof, flip top lid

## **COLOUR OPTIONS:**

\*Dishwasher safe but color may fade with dishwasher use.