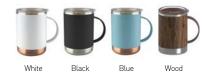

### **COLOUR OPTIONS:**

VIDEO

SCAN ME

Puramic ELIMINATES METAL TASTE®

Ceramic interior +

vacuum insulation.

Includes a slide lock splash proof, easy to clean

Ceramic interior keeps your drinks flavor pure.