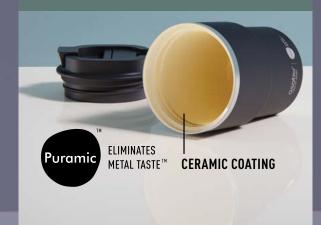

## CERAMIC LINED INNER WALL

- NO METAL TASTE
- ODOR FREE
- EASY TO CLEAN
- ZERO FLAVOR TRANSFER

Drinking from a stainless steel bottle is definitely the more sustainable and wiser way to go. But... have you ever noticed that something is just a bit off after taking a drink? Does the cold water have just a small sting of a metallic aftertaste? We know you can feel it in your stainless steel coffee mug as well. At Asobu we strive to Elevate Your Everyday, by making these small problems disappear. That is why we created our PURAMIC line of bottles and mugs. Once you use these ceramic-lined insulated bottles you won't be able to use a regular stainless steel bottle again.

### **COLOUR OPTIONS:**

VIDEO

SCAN ME

Puramic ELIMINATES METAL TASTE®

Ceramic interior +

vacuum insulation.

Includes a slide lock splash proof, easy to clean

Ceramic interior keeps your drinks flavor pure.

### **COLOUR OPTIONS:**

PATENTED

\*Dishwasher safe but color may fade with dishwasher use.

Ceramic interior keeps your drinks flavor pure.

Includes a slide lock splash proof lid. Keeps beverage hot for hours.