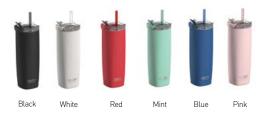

ly change your carafe into a pitcher.

Portable and lightweight carafe. With borosilicate glass brewer and reusable filter.





Gift Tube

**COLOUR OPTIONS:** 

\*Dishwasher safe but color may fade with dishwasher use.

VIDEO

## ASOBU® COLD BREW - KB900



cold brew coffee maker.





CAPACITY - 34 OZ / 1 L

Vacuum insulated, moisture free exterior. Cold up to

Stainless steel lid for portable carafe



## **COLD BREW PARTS**









<sup>\*</sup>Dishwasher safe but color may fade with dishwasher use.



## Enjoy hot and cold beverages at the flip of a lid!



#### **DUAL FUNCTION LID**



Straw for cold beverages. Cold for 24 hrs.

Vacuum insulated, moisture free exterior.



Spout for hot beverages. Hot for 12 hrs.



Squared edges for a comfortable grip.



#### **COLOUR OPTIONS:**



\*Dishwasher safe but color may fade with dishwasher use.

# 2 in 1 tumbler for hot and cold.





Flexible silicone straw.

#### INTERCHANGEABLE LIDS



Spill proof lid for cold beverages.
Vacuum insulated, moisture free exterior.



 Flip top lid for hot beverages.



## **COLOUR OPTIONS:**





62









## **COLOUR OPTIONS:**



\*Dishwasher safe but color may fade with dishwasher use.

Gift Box





Comes with insulated cooler





Keeps beverage hot or cold for hours



## **COLOUR OPTIONS:**





Ideal cup for

drinking coffee on

the go!

## CAPACITY - 13 0Z / 380 ML



 Vacuum insulated, moisture free exterior. Cold 24 hrs., hot 12 hrs.



Fits in all standard vehicle cupholders



- Spill proof, flip top lid



## **COLOUR OPTIONS:**



\*Dishwasher safe but color may fade wi