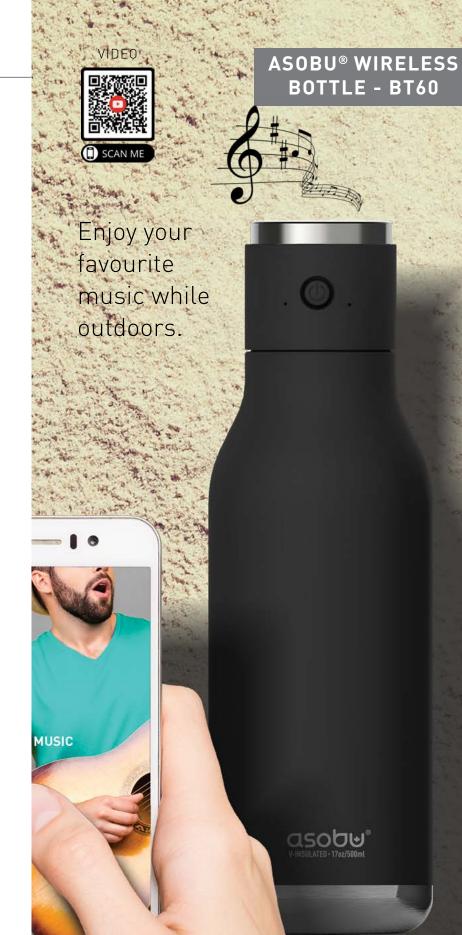

\*Dishwasher safe but color may fade with dishwasher use.

Pair of wireless earbuds and charger included.

Vacuum insulated, moisture free exterior.

**QSODE** 

\*Dishwasher safe but color may fade with dishwasher use.

Vacuum insulated, moisture free exterior. Cold 24 hrs., hot 12 hrs.

Comes with USB Cable

Connects wirelessly on mobile phone.

Lid has built-in Microphone and IPX4 Splash proof speaker. Wireless up to 25 feet away.