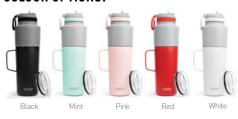

in Microphone and IPX4 Splash proof speaker. Wireless up to 25 feet away.



COLOUR OPTIONS:

PATENT PENDING



\*Dishwasher safe but color may fade with dishwasher use.

PATENT PENDING

## ASOBU® CLUTCH N GO - LA16

## CAPACITY- 14 0Z / 410 ML



Definitely a water bottle that makes a fashion statement!





Comes with secret compartment to store personal articles, such as a ring, keys, and coins.



Handy leather side handle



Lids on both sides are easily removed for easy



**COLOUR OPTIONS:** 



\*Dishwasher safe but color may fade with dishwasher use.

## ASOBU® TWIN PACK - TWP33

## 2 in 1 Bottle and Mug



asob⊌





Dual purpose, mug and tumbler in one with Tritan™ lid for mug.



Cold 24 hrs. Hot 12 hrs.



Vacuum insulated, moisture free exterior.



#### **COLOUR OPTIONS:**



VIDEO

SCAN ME

Pets

36

ASOBU DOG BOWL BOTTLE- SDB1

With a Detachable

Stainless Steel / Interior

Plastic Bowl.



Easy Carry Handle



Vacuum insulated, moisture free exterior. Cold up to 24 hrs.



Comes with a detachable dog bowl



## **COLOUR OPTIONS:**









## **COLOUR OPTIONS:**













Bond with your best friend today, and remember, sharing is caring!





Comes with a detachable dog bowl



## **COLOUR OPTIONS:**



\*Dishwasher safe but color may fade with dishwasher use.





Detachable silicone dog bowl



Big capacity at 1.5 liter



Lightweight and scratch resistant TRITAN™ body



**COLOUR OPTIONS:** 







No more warm whiskey.

Keep your hands warm and your whiskey cold with our insulated cooler.

PATENT PENDING



Vacuum insulated, moisture free





Detac