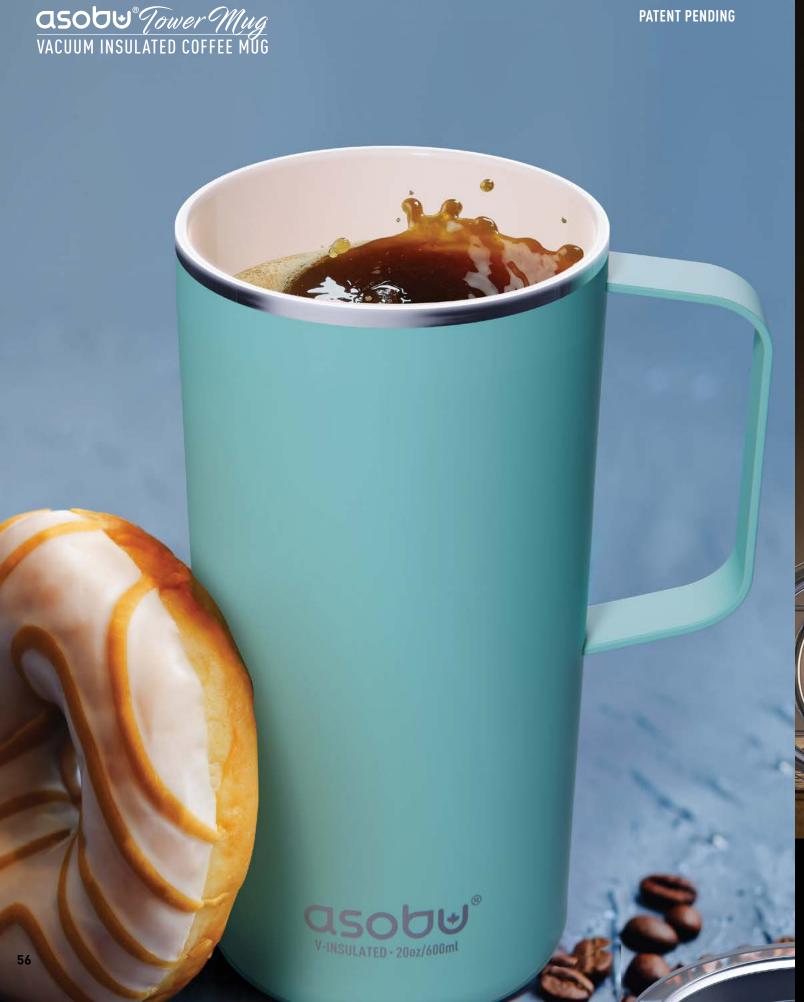

## Enjoy hot and cold beverages at the flip of a lid!

#### **DUAL FUNCTION LID**

Straw for cold beverages. Cold for 24 hrs.

Vacuum insulated, moisture free exterior.

Spout for hot beverages. Hot for 12 hrs.

Squared edges for a comfortable grip.

#### **COLOUR OPTIONS:**

\*Dishwasher safe but color may fade with dishwasher use.