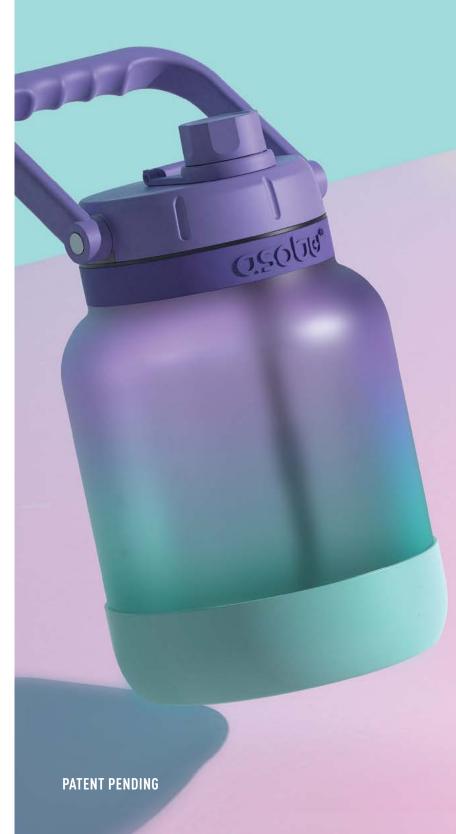

#### **PATENT PENDING**

**EASY CARRY HANDLE** 

POP-UP STRAW & EASY DRINKING SPOUT

SILICONE NON SLIP BASE

FITS IN CUPHOLDER

ITEM: BF77 - 32 OZ / 1 L

POP UP STRAW

MOISTURE - FREE

## EASY TO CARRY INSULATED WATER BOTTLE

Stay hydrated on your next adventure with our new Canyon Bottle! Even with its large 50 oz capacity, the Canyon Bottle is easy to carry thanks to its full hand comfort-grip handle with soft-touch insert. You don't have to turn it upside down to drink — it features a built-in pop-up straw! A silicone rubber non-slip base keeps the bottle from sliding (and from making a racket when you put it down). We've thought of every possible feature to make your life easier — and we've put it in this bottle!

## **FEATURES:**

Cold and hot for hours
Leak-Proof Cap
Pop Up Straw
Full hand Comfort-grip handle
Screw top lid
Moisture Free Exterior
Double walled food grade stainless steel
Vacuum Insulated
Copper lined
Silicone rubber non slip bottom
Wide mouth opening for ice and
easy cleaning

ITEM: TMF7- 50 OZ / 1.5 L