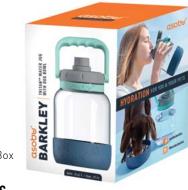

## **COLOUR OPTIONS:**

\*Dishwasher safe but color may fade with dishwasher use.

Easy to sip, pop-out straw

Screw top, easy access lid. 100% leak proof.

Gift Box

Ideal lightweight jug for your hydration needs.

CAPACITY - 50 0Z / 1.5 L

- Easy to sip, pop-out straw

Ergonomic handle, comfortable to carry

Graduated body in lightweight shock resistant Tritan™

## **COLOUR OPTIONS:**

\*Dishwasher safe but color may fade with dishwasher use.

Hydrate with nature's miracle - fresh cold water.

Non slip silicone base

- Easy to sip, pop-out straw

Graduated body in lightweight shock resistant Tritan™