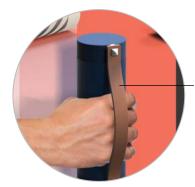

## CAPACITY- 14 0Z / 410 ML

Definitely a water bottle that makes a fashion statement!

Comes with secret compartment to store personal articles, such as a ring, keys, and coins.

Handy leather side handle

Lids on both sides are easily removed for easy