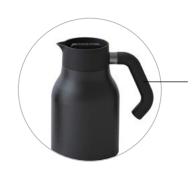

PATENTED

Stainless steel lid for portable carafe

Vacuum insulated, moisture free exterior. Hot up to 12 hrs.

Asobu® Handle -Extra accessory that doubles as a lid and easily change your carafe into a pitcher.