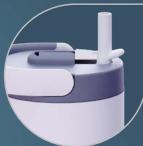

# ASOUM INSULATED TUMBLER

EASY CARRY HANDLE

FLIP UP STRAW

HYGEINIC STRAW SHIELD

SILICONE NON SLIP BASE

## ITEM: SBV45 - 30 OZ / 900 ML

BPA FREE

MOISTURE - FREE

VACUUM INSULATED

FOOD GRADE STAINLESS-STEEL

\*Dishwasher safe but color may fade with dishwasher use.