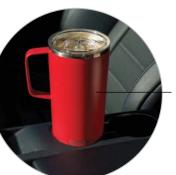

## **VACUUM INSULATED COFFEE TUMBLER**

The perfect coffee mug has arrived! Our new Coffee Express features all the benefits of an insulated mug with the addition of Asobu® No Metal Taste ceramic lining so as not to interfere with your coffee's perfect flavor. Smooth, ceramic coating preserves the taste of your drink, while the vacuum-insulated stainless steel exterior keeps beverages hot all day long. The leak-proof, popopen lid is easy to use, and fits snugly into the ceramic lining. It fits comfortably into any standard cup holder so you can enjoy your commute just a little bit more!

## CAPACITY - 13 0Z / 380 ML

 Vacuum insulated, moisture free exterior. Cold 24 hrs., hot 12 hrs.

Fits in all standard vehicle cupholders

- Spill proof, flip top lid