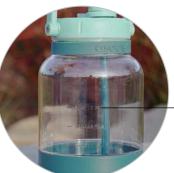

## Item No: SBV44 - 16 oz / 460 ml

#### **FEATURES**

- Double-wall
- Vacuum-insulated stainless steel
- Moisture-free, rubberized exterior
- Remains cold for hours
- Leak-proof character lid
- Easy-grip texture
- Silicone straw

#### \*Dishwasher safe but handwash preferred

### \*Not intended for children under 4 years old

#### **COLOUR/CHARACTER OPTIONS:**