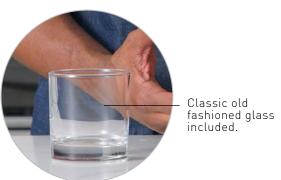

Keep your hands warm and your whiskey cold with our insulated cooler.

PATENT PENDING

Vacuum insulated, moisture free

Detachable ring to lock your glass in place.

<sup>\*</sup>Dishwasher safe but color may fade with dishwasher use.

PATENT PENDING

Comes with its own beer glass.

Beer Cooler can fit standard beer glasses and party cups.

Detachable insulated cooler.

**COLOUR OPTIONS:** 

Gift Box

\*Dishwasher safe but color may fade with dishwasher use.