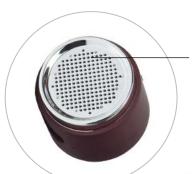

\*Dishwasher safe but color may fade with dishwasher use.

Pair of wireless earbuds and charger included.

Vacuum insulated, moisture free exterior.

**QSODE** 

\*Dishwasher safe but color may fade with dishwasher use.

Vacuum insulated, moisture free exterior. Cold 24 hrs., hot 12 hrs.

Comes with USB Cable

Connects wirelessly on mobile phone.

Lid has built-in Microphone and IPX4 Splash proof speaker. Wireless up to 25 feet away.

COLOUR OPTIONS:

PATENT PENDING

\*Dishwasher safe but color may fade with dishwasher use.

PATENT PENDING