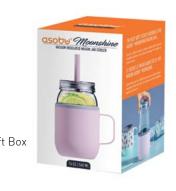

## Item No: SBV44 - 16 oz / 460 ml

#### **FEATURES**

- Double-wall
- Vacuum-insulated stainless steel
- Moisture-free, rubberized exterior
- Remains cold for hours
- Leak-proof character lid
- Easy-grip texture
- Silicone straw

#### \*Dishwasher safe but handwash preferred

### \*Not intended for children under 4 years old