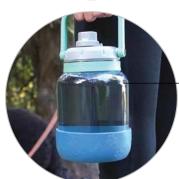

## **COLOUR OPTIONS:**

\*Dishwasher safe but color may fade with dishwasher use.

Easy to sip, pop-out straw

Screw top, easy access lid. 100% leak proof.

Gift Box

Ideal lightweight jug for your hydration needs.

CAPACITY - 50 0Z / 1.5 L

- Easy to sip, pop-out straw

Ergonomic handle, comfortable to carry

Graduated body in lightweight shock resistant Tritan™