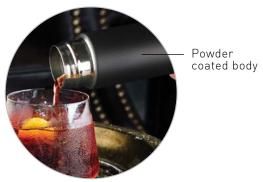

- Comes in 2 Exteriors Soft touch, Pastel Colors
- Powdered Coating, Solid Colors