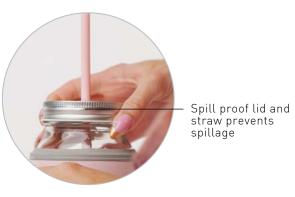

## **COLOUR OPTIONS:**

\*Dishwasher safe but color may fade with dishwasher use.

Gift Box

Comes with insulated cooler

Spill proof lid and straw prevents spillage

Keeps beverage hot or cold for hours