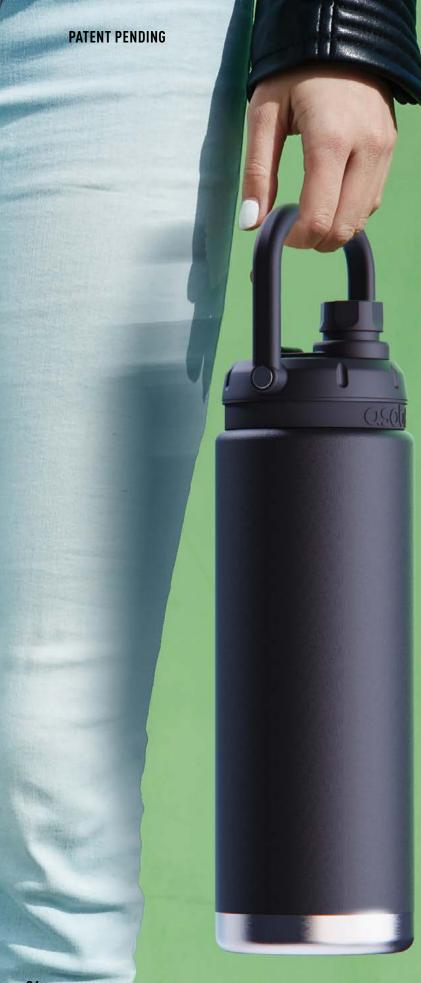

# ASOUM INSULATED BOTTLE

**EASY CARRY HANDLE** 

**CUPHOLDER FRIENDLY** 

SILICONE NON SLIP BASE

ITEM: SBV34 - 22 OZ / 650 ML

POP UP STRAW

VACUUM INSULATED