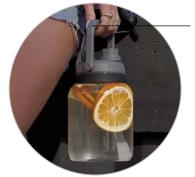

## **COLOUR OPTIONS:**

\*Dishwasher safe but color may fade with dishwasher use.

Easy to sip, pop-out straw

Screw top, easy access lid. 100% leak proof.

Gift Box

Ideal lightweight jug for your hydration needs.

CAPACITY - 50 0Z / 1.5 L

- Easy to sip, pop-out straw

Ergonomic handle, comfortable to carry

Graduated body in lightweight shock resistant Tritan™

## **COLOUR OPTIONS:**

\*Dishwasher safe but color may fade with dishwasher use.

Hydrate with nature's miracle - fresh cold water.

Non slip silicone base

- Easy to sip, pop-out straw

Graduated body in lightweight shock resistant Tritan™