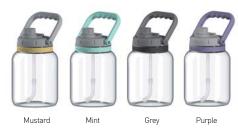

## **COLOUR OPTIONS:**

\*Dishwasher safe but color may fade with dishwasher use.

Easy to sip, pop-out straw

Screw top, easy access lid. 100% leak proof.

Gift Box

Ideal lightweight jug for your hydration needs.

## **COLOUR OPTIONS:**

\*Dishwasher safe but color may fade with dishwasher use.

Hydrate with nature's miracle - fresh cold water.

Non slip silicone base

- Easy to sip, pop-out straw

Graduated body in lightweight shock resistant Tritan™