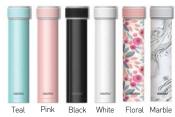

** 







No more warm whiskey.

Keep your hands warm and your whiskey cold with our insulated cooler.

PATENT PENDING



Vacuum insulated, moisture free





Detachable ring to lock your glass in place.









<sup>\*</sup>Dishwasher safe but color may fade with dishwasher use.



PATENT PENDING





Comes with its own beer glass.



Beer Cooler can fit standard beer glasses and party cups.



Detachable insulated cooler.



**COLOUR OPTIONS:** 



Gift Box

\*Dishwasher safe but color may fade with dishwasher use.



PATENT PENDING



Vacuum insulated, moisture free exterior.



Detachable ring to lock your glass in place.



Ideal for White Claw®, Red Bull®, and other slim can products.





\*Dishwasher safe but color may fade with dishwasher use.











## **COLOUR OPTIONS:**



\*Dishwasher safe but color may fade with dishwasher use.

Gift Box





Comes with insulated cooler



Spill proof lid and straw prevents spillage



Keeps beverage hot or cold for hours



## **COLOUR OPTIONS:**

















## **VACUUM INSULATED COFFEE TUMBLER**

The perfect coffee mug has arrived! Our new Coffee Express features all the benefits of an insulated mug with the addition of Asobu® No Metal Taste ceramic lining so as not to interfere with your coffee's perfect flavor. Smooth, ceramic coating preserves the taste of your drink, while the vacuum-insulated stainless steel exterior keeps beverages hot all day long. The leak-proof, popopen lid is easy to use, and fits snugly into the ceramic lining. It fits comfortably into any standard cup holder so you can enjoy your commu