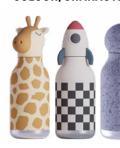

ACTER OPTIONS:**



### Item No: SBV44 - 16 oz / 460 ml

#### Features:

- Double-wall
- Vacuum-insulated stainless steel
- Moisture-free, rubberized exterior
- Remains cold for hours
- Leak-proof character lid
- Easy-grip texture
- Silicone straw

## \*Not intended for children under 4 years old

### **COLOUR/CHARACTER OPTIONS:**







<sup>\*</sup>Dishwasher safe but handwash preferred.



# VACUUM INSULATED TUMBLER







## Item No: SBV44 - 16 oz / 460 ml

## **FEATURES**

- Double-wall
- Vacuum-insulated stainless steel
- Moisture-free, rubberized exterior
- Remains cold for hours
- Leak-proof character lid
- Easy-grip texture
- Silicone straw

\*Dishwasher safe but handwash preferred.

## VIDEO





## \*Not intended for children under 4 years old

## **COLOUR/CHARACTER OPTIONS:**







PANDA PENGU

EAL JELLY FISH PANDA PENGUIN



## asoby Puramic

## CERAMIC LINED INNER WALL

- NO METAL TASTE
- ODOR FREE
- EASY TO CLEAN
- ZERO FLAVOR TRANSFER

Drinking from a stainless steel bottle is definitely the more sustainable and wiser way to go. But... have you ever noticed that something is just a bit off after taking a drink? Does the cold water have just a small sting of a metallic aftertaste? We know you can feel it in your stainless steel coffee mug as well. At Asobu we strive to Elevate Your Everyday, by making these small problems disappear. That is why we created our PURAMIC line of bottles and mugs. Once you use these ceramic-lined insulated bottles you won't be able to use a regular stainless steel bottle again.



















Introducing our new Asobu® recycl