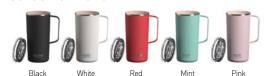

andard cup holder



PATENT PENDING



### **COLOUR OPTIONS:**

















VIDEO

SCAN ME

Puramic ELIMINATES METAL TASTE®

Ceramic interior +

vacuum insulation.



Includes a slide lock splash proof, easy to clean



Ceramic interior keeps your drinks flavor pure.



Vacuum insulated, moisture free exterior.



### **COLOUR OPTIONS:**

PATENTED



\*Dishwasher safe but color may fade with dishwasher use.







Ceramic interior keeps your drinks flavor pure.



Includes a slide lock splash proof lid. Keeps beverage hot for hours.



Anti scratch cork base





New Color











asob⊌® V-InsulateD-200z/600ml



Comes with a slide lock splash proof lid.



Ceramic lined interior, moisture free exterior



Fits in all standard vehicle cupholders



Gift Box

## **COLOUR OPTIONS:**



\*Dishwasher safe but color may fade with dishwasher use.



PATENT PENDING

Makes that perfect full

body pourover coffee

over and over again.

VIDEO

SCAN ME

PATENTED



Stainless steel lid for portable carafe

Vacuum insulated, moisture free exterior. Hot up to 12 hrs.



Asobu® Handle -Extra accessory that doubles as a lid and easily change your carafe into a pitcher.

Portable and lightweight carafe. With borosilicate glass brewer and reusable filter.





Gift Tube

**COLOUR OPTIONS:** 

\*Dishwasher safe but color may fade with dishwasher use.

VIDEO

## ASOBU® COLD BREW - KB900



cold brew coffee maker.





CAPACITY - 34 OZ / 1 L

Vacuum insulated, moisture free exterior. Cold up to

Stainless steel lid for portable carafe



## **COLD BREW PARTS**









<sup>\*</sup>Dishw