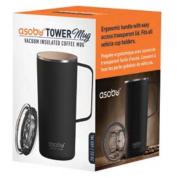

#### **PATENT PENDING**

**EASY CARRY HANDLE** 

POP-UP STRAW & EASY DRINKING SPOUT

SILICONE NON SLIP BASE

FITS IN CUPHOLDER

ITEM: BF77 - 32 OZ / 1 L

POP UP STRAW

MOISTURE - FREE

FOOD GRADE STAINLESS-STEEL

<sup>\*</sup>Dishwasher safe but color may fade with dishwasher use.