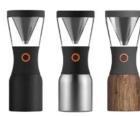

## ASOBU® COLD BREW - KB900

cold brew coffee maker.

CAPACITY - 34 OZ / 1 L

Vacuum insulated, moisture free exterior. Cold up to

Stainless steel lid for portable carafe