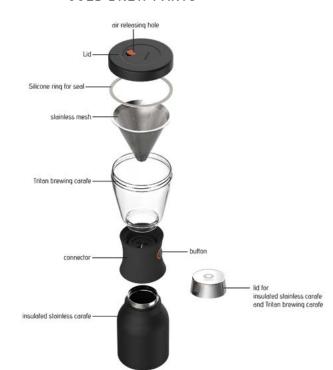

## **COLD BREW PARTS**

<sup>\*</sup>Dishwasher safe but color may fade with dishwasher use.