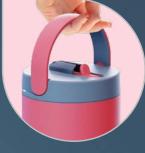

# ASOUM INSULATED TUMBLER

EASY CARRY HANDLE

FLIP UP STRAW

HYGEINIC STRAW SHIELD

SILICONE NON SLIP BASE

## ITEM: SBV45 - 30 OZ / 900 ML

BPA FREE

MOISTURE - FREE

VACUUM INSULATED

FOOD GRADE STAINLESS-STEEL

\*Dishwasher safe but color may fade with dishwasher use.