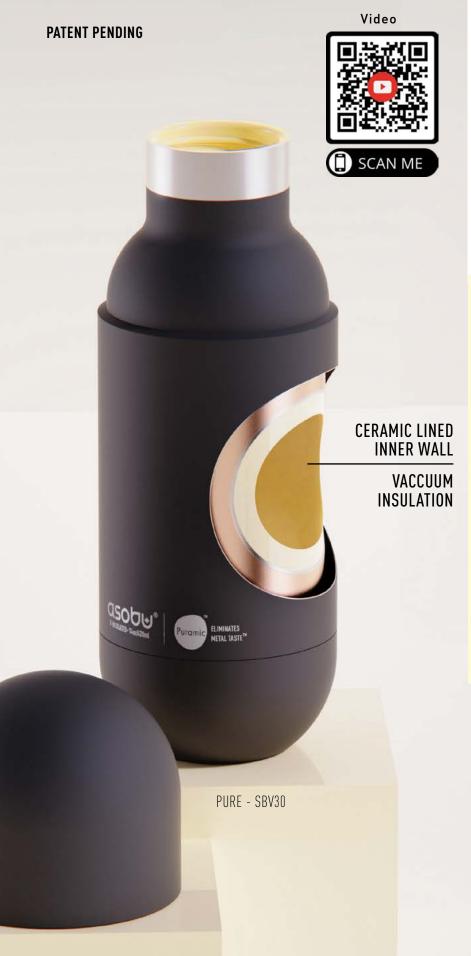

## asoby Puramic

## CERAMIC LINED INNER WALL

- NO METAL TASTE
- ODOR FREE
- EASY TO CLEAN
- ZERO FLAVOR TRANSFER

Drinking from a stainless steel bottle is definitely the more sustainable and wiser way to go. But... have you ever noticed that something is just a bit off after taking a drink? Does the cold water have just a small sting of a metallic aftertaste? We know you can feel it in your stainless steel coffee mug as well. At Asobu we strive to Elevate Your Everyday, by making these small problems disappear. That is why we created our PURAMIC line of bottles and mugs. Once you use these ceramic-lined insulated bottles you won't be able to use a regular stainless steel bottle again.