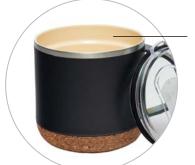

## **FEATURES:**

Pop-open lid Screw-top leak proof lid Double-walled Vacuum-insulated stainless steel Copper lined World Wide Patent Ceramic coated interior Fits any standard cup holder

PATENT PENDING

### **COLOUR OPTIONS:**

VIDEO

SCAN ME

Puramic ELIMINATES METAL TASTE®

Ceramic interior +

vacuum insulation.

Includes a slide lock splash proof, easy to clean

Ceramic interior keeps your drinks flavor pure.

### **COLOUR OPTIONS:**

PATENTED

\*Dishwasher safe but color may fade with dishwasher use.

Ceramic interior keeps your drinks flavor pure.

Includes a slide lock splash proof lid. Keeps beverage hot for hours.