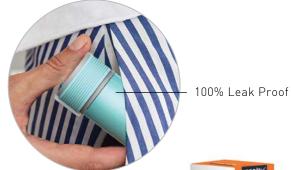

## **COLOUR OPTIONS:**

\*Dishwasher safe but color may fade with dishwasher use.

Easy to sip, pop-out straw

Screw top, easy access lid. 100% leak proof.

Gift Box

Ideal lightweight jug for your hydration needs.