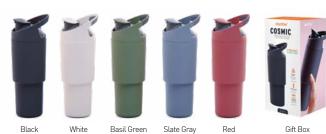

# ASOUM INSULATED BOTTLE

**EASY CARRY HANDLE** 

**CUPHOLDER FRIENDLY** 

SILICONE NON SLIP BASE

ITEM: SBV34 - 22 OZ / 650 ML

POP UP STRAW

VACUUM INSULATED

## **COLOUR OPTIONS:**

White Basil Green Slate Gray Red