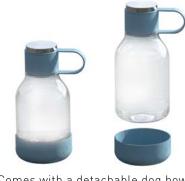

#### **COLOUR OPTIONS:**

VIDEO

SCAN ME

Pets

36

ASOBU DOG BOWL BOTTLE- SDB1

With a Detachable

Stainless Steel / Interior

Plastic Bowl.

Easy Carry Handle

Vacuum insulated, moisture free exterior. Cold up to 24 hrs.

Comes with a detachable dog bowl

## **COLOUR OPTIONS:**

Bond with your best friend today, and remember, sharing is caring!

Comes with a detachable dog bowl