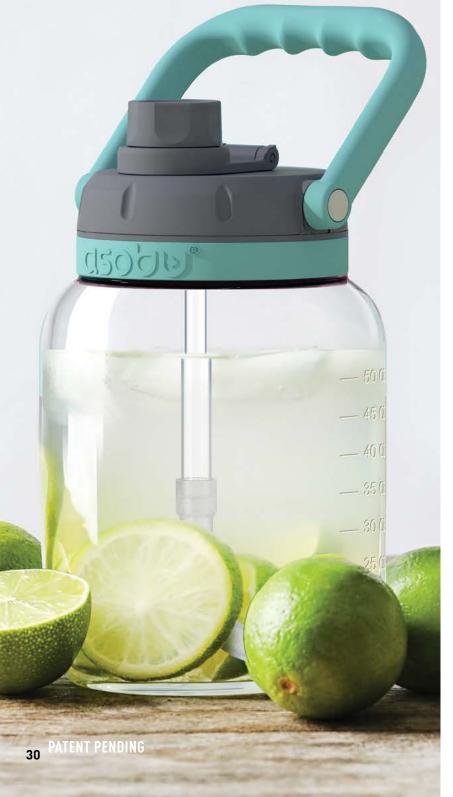

## EASY TO CARRY INSULATED WATER BOTTLE

Stay hydrated on your next adventure with our new Canyon Bottle! Even with its large 50 oz capacity, the Canyon Bottle is easy to carry thanks to its full hand comfort-grip handle with soft-touch insert. You don't have to turn it upside down to drink — it features a built-in pop-up straw! A silicone rubber non-slip base keeps the bottle from sliding (and from making a racket when you put it down). We've thought of every possible feature to make your life easier — and we've put it in this bottle!

## **FEATURES:**

Cold and hot for hours
Leak-Proof Cap
Pop Up Straw
Full hand Comfort-grip handle
Screw top lid
Moisture Free Exterior
Double walled food grade stainless steel
Vacuum Insulated
Copper lined
Silicone rubber non slip bottom
Wide mouth opening for ice and
easy cleaning

ITEM: TMF7- 50 OZ / 1.5 L