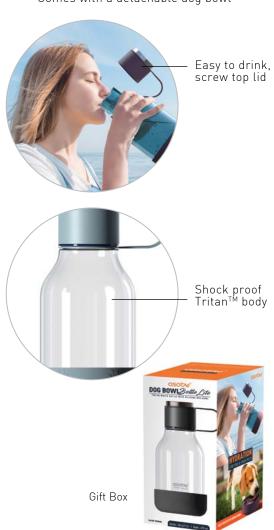

#### **COLOUR OPTIONS:**

VIDEO

SCAN ME

Pets

36

ASOBU DOG BOWL BOTTLE- SDB1

With a Detachable

Stainless Steel / Interior

Plastic Bowl.

Easy Carry Handle

Vacuum insulated, moisture free exterior. Cold up to 24 hrs.

Comes with a detachable dog bowl

## **COLOUR OPTIONS:**

Bond with your best friend today, and remember, sharing is caring!

Comes with a detachable dog bowl

## **COLOUR OPTIONS:**

\*Dishwasher safe but color may fade with dishwasher use.

Detachable silicone dog bowl

Big capacity at 1.5 liter

Lightweight and scratch resistant TRITAN™ body

**COLOUR OPTIONS:** 

No more warm whiskey.