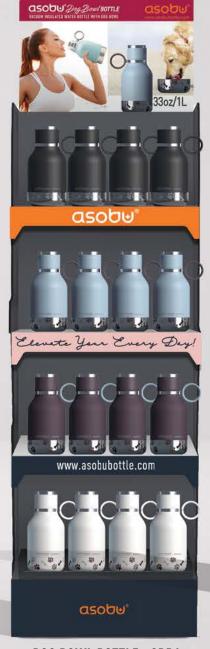

#### **COLOUR OPTIONS:**

VIDEO

SCAN ME

Pets

36

ASOBU DOG BOWL BOTTLE- SDB1

With a Detachable

Stainless Steel / Interior

Plastic Bowl.

Easy Carry Handle

Vacuum insulated, moisture free exterior. Cold up to 24 hrs.

Comes with a detachable dog bowl

## **COLOUR OPTIONS:**

## **COLOUR OPTIONS:**

Bond with your best friend today, and remember, sharing is caring!

Comes with a detachable dog bowl

## **COLOUR OPTIONS:**

\*Dishwasher safe but color may fade with dishwasher use.

Detachable silicone dog bowl

Big capacity at 1.5 liter

Lightweight and scratch resistant TRITAN™ body

**COLOUR OPTIONS:** 

No more warm whiskey.