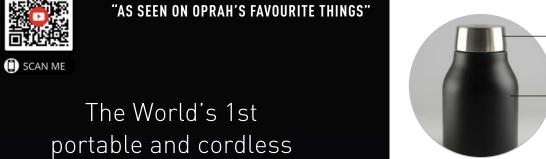

Comes with a slide lock splash proof lid.



Ceramic lined interior, moisture free exterior



Fits in all standard vehicle cupholders



Gift Box

## **COLOUR OPTIONS:**



\*Dishwasher safe but color may fade with dishwasher use.



PATENT PENDING

Makes that perfect full

body pourover coffee

over and over again.

VIDEO

SCAN ME

PATENTED



Stainless steel lid for portable carafe

Vacuum insulated, moisture free exterior. Hot up to 12 hrs.



Asobu® Handle -Extra accessory that doubles as a lid and easily change your carafe into a pitcher.

Portable and lightweight carafe. With borosilicate glass brewer and reusable filter.





Gift Tube

**COLOUR OPTIONS:** 

\*Dishwasher safe but color may fade with dishwasher use.

VIDEO

## ASOBU® COLD BREW - KB900



cold brew coffee maker.





CAPACITY - 34 OZ / 1 L

Vacuum insulated, moisture free exterior. Cold up to

Stainless steel lid for portable carafe



## **COLD BREW PARTS**









<sup>\*</sup>Dishwasher safe but color may fade with dishwasher use.



## Enjoy hot and cold beverages at the flip of a lid!



#### **DUAL FUNCTION LID**



Straw for cold beverages. Cold for 24 hrs.

Vacuum insulated, moisture free exterior.



Spout for hot beverages. Hot for 12 hrs.



Squared edges for a comfortable grip.



#### **COLOUR OPTIONS:**



\*Dishwasher safe but color may fade with dishwasher use.

# 2 in 1 tumbler for hot and cold.





Flexible silicone straw.

#### INTERCHANGEABLE LIDS



Spill proof lid for cold beverages.
Vacuum insulated, moisture free exterior.



 Flip top lid for hot beverages.



## **COLOUR