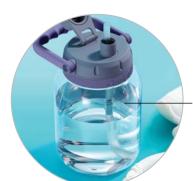

## **COLOUR OPTIONS:**

\*Dishwasher safe but color may fade with dishwasher use.

Easy to sip, pop-out straw

Screw top, easy access lid. 100% leak proof.

Gift Box

Ideal lightweight jug for your hydration needs.

CAPACITY - 50 0Z / 1.5 L

- Easy to sip, pop-out straw

Ergonomic handle, comfortable to carry

Graduated body in lightweight shock resistant Tritan™

## **COLOUR OPTIONS:**

\*Dishwasher safe but color may fade with dishwasher use.

Hydrate with nature's miracle - fresh cold water.

Non slip silicone base

- Easy to sip, pop-out straw

Graduated body in lightweight shock resistant Tritan™