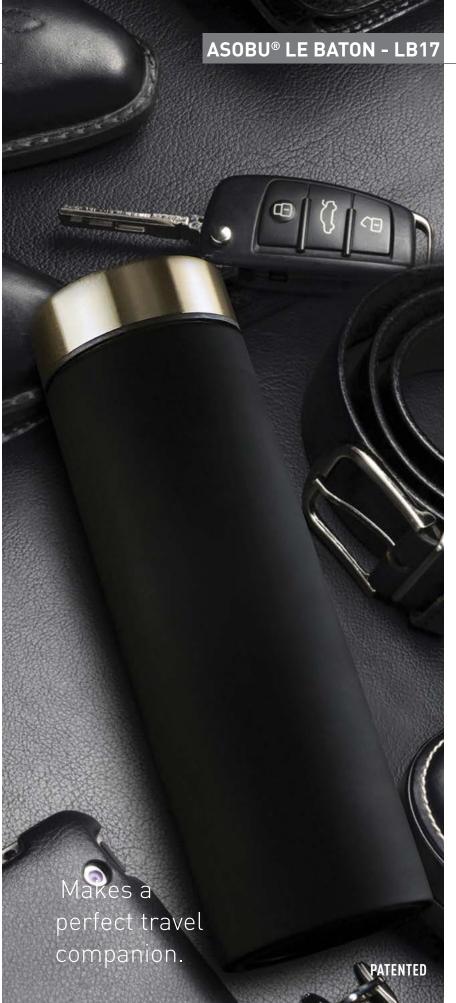

## ASOBU® CLUTCH N GO - LA16

## CAPACITY- 14 0Z / 410 ML

Definitely a water bottle that makes a fashion statement!

Comes with secret compartment to store personal articles, such as a ring, keys, and coins.

Handy leather side handle

Lids on both sides are easily removed for easy

**COLOUR OPTIONS:** 

\*Dishwasher safe but color may fade with dishwasher use.