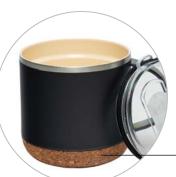

## **FEATURES:**

Pop-open lid Screw-top leak proof lid Double-walled Vacuum-insulated stainless steel Copper lined World Wide Patent Ceramic coated interior Fits any standard cup holder

PATENT PENDING

Anti scratch cork base

New Color

asob⊌® V-InsulateD-200z/600ml

Comes with a slide lock splash proof lid.

Ceramic lined interior, moisture free exterior

Fits in all standard vehicle cupholders

Gift Box