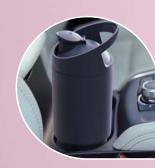

Anti scratch cork base

New Color

asob⊌® V-InsulateD-200z/600ml

Comes with a slide lock splash proof lid.

Ceramic lined interior, moisture free exterior

Fits in all standard vehicle cupholders

Gift Box

## CAPACITY - 13 0Z / 380 ML

 Vacuum insulated, moisture free exterior. Cold 24 hrs., hot 12 hrs.

Fits in all standard vehicle cupholders

- Spill proof, flip top lid