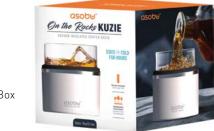

## **COLOUR OPTIONS:**

\*Dishwasher safe but color may fade with dishwasher use.

Detachable silicone dog bowl

Big capacity at 1.5 liter

Lightweight and scratch resistant TRITAN™ body

**COLOUR OPTIONS:** 

No more warm whiskey.

Keep your hands warm and your whiskey cold with our insulated cooler.

PATENT PENDING

Vacuum insulated, moisture free

Detachable ring to lock your glass in place.

<sup>\*</sup>Dishwasher safe but color may fade with dishwasher use.