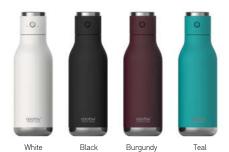

## **COLOUR OPTIONS:**

k White Blue Recycle Recycled Gift Box Regular Gi

1 TRITAN™ BOTTLE COMES

WITH INTERCHANGEABLE

AND PILL COMPARTMENT

**PATENT PENDING** 

**ELECTROLYTE PACKET** 

Slide and switch compartments