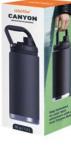

## EASY TO CARRY INSULATED WATER BOTTLE

Stay hydrated on your next adventure with our new Canyon Bottle! Even with its large 50 oz capacity, the Canyon Bottle is easy to carry thanks to its full hand comfort-grip handle with soft-touch insert. You don't have to turn it upside down to drink — it features a built-in pop-up straw! A silicone rubber non-slip base keeps the bottle from sliding (and from making a racket when you put it down). We've thought of every possible feature to make your life easier — and we've put it in this bottle!

## **FEATURES:**

Cold and hot for hours
Leak-Proof Cap
Pop Up Straw
Full hand Comfort-grip handle
Screw top lid
Moisture Free Exterior
Double walled food grade stainless steel
Vacuum Insulated
Copper lined
Silicone rubber non slip bottom
Wide mouth opening for ice and
easy cleaning

ITEM: TMF7- 50 OZ / 1.5 L