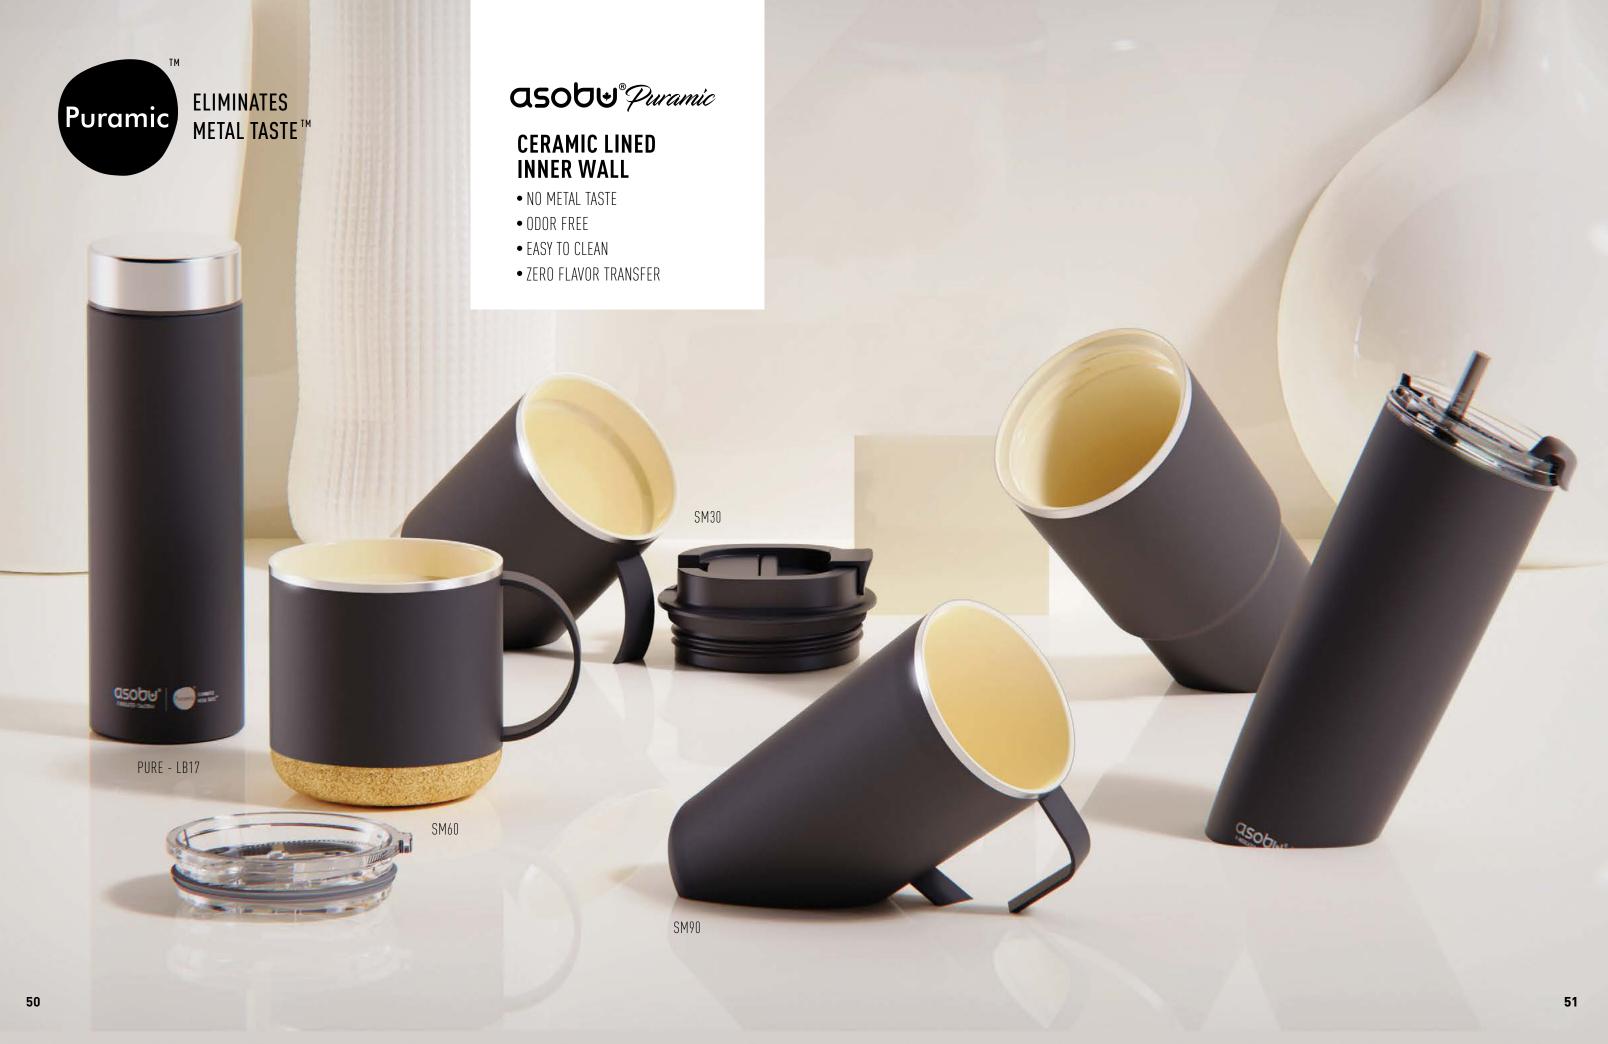

## asoby Puramic

## CERAMIC LINED INNER WALL

- NO METAL TASTE
- ODOR FREE
- EASY TO CLEAN
- ZERO FLAVOR TRANSFER

Drinking from a stainless steel bottle is definitely the more sustainable and wiser way to go. But... have you ever noticed that something is just a bit off after taking a drink? Does the cold water have just a small sting of a metallic aftertaste? We know you can feel it in your stainless steel coffee mug as well. At Asobu we strive to Elevate Your Everyday, by making these small problems disappear. That is why we created our PURAMIC line of bottles and mugs. Once you use these ceramic-lined insulated bottles you won't be able to use a regular stainless steel bottle again.