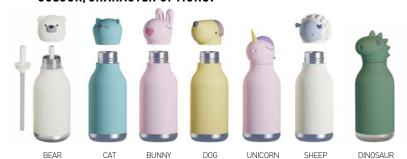

#### **COLOUR/CHARACTER OPTIONS:**

### **COLOUR/CHARACTER OPTIONS:**

<sup>\*</sup>Dishwasher safe but handwash preferred.

## **COLOUR/CHARACTER OPTIONS:**

PANDA PENGU

EAL JELLY FISH PANDA PENGUIN