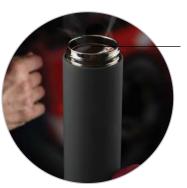

### **COLOUR OPTIONS:**

VIDEO

SCAN ME

Puramic ELIMINATES METAL TASTE®

Ceramic interior +

vacuum insulation.

Includes a slide lock splash proof, easy to clean

Ceramic interior keeps your drinks flavor pure.

### **COLOUR OPTIONS:**

PATENTED

\*Dishwasher safe but color may fade with dishwasher use.

Ceramic interior keeps your drinks flavor pure.

Includes a slide lock splash proof lid. Keeps beverage hot for hours.