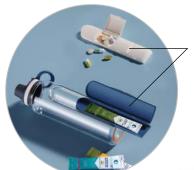

## **COLOUR OPTIONS:**

k White Blue Recycle Recycled Gift Box Regular Gi

1 TRITAN™ BOTTLE COMES

WITH INTERCHANGEABLE

AND PILL COMPARTMENT

**PATENT PENDING** 

**ELECTROLYTE PACKET** 

Slide and switch compartments

#### Can Fit Different Sizes of Electolyte Packets :