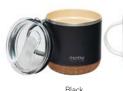

## **COLOUR OPTIONS:**

Ideal cup for

drinking coffee on

the go!

## CAPACITY - 13 0Z / 380 ML

 Vacuum insulated, moisture free exterior. Cold 24 hrs., hot 12 hrs.

Fits in all standard vehicle cupholders

- Spill proof, flip top lid

## **COLOUR OPTIONS:**

\*Dishwasher safe but color may fade with dishwasher use.