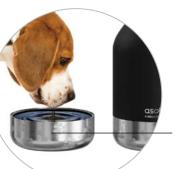

#### **COLOUR OPTIONS:**

VIDEO

SCAN ME

Pets

36

ASOBU DOG BOWL BOTTLE- SDB1

With a Detachable

Stainless Steel / Interior

Plastic Bowl.

Easy Carry Handle

Vacuum insulated, moisture free exterior. Cold up to 24 hrs.

Comes with a detachable dog bowl

## **COLOUR OPTIONS:**

Bond with your best friend today, and remember, sharing is caring!

Comes with a detachable dog bowl