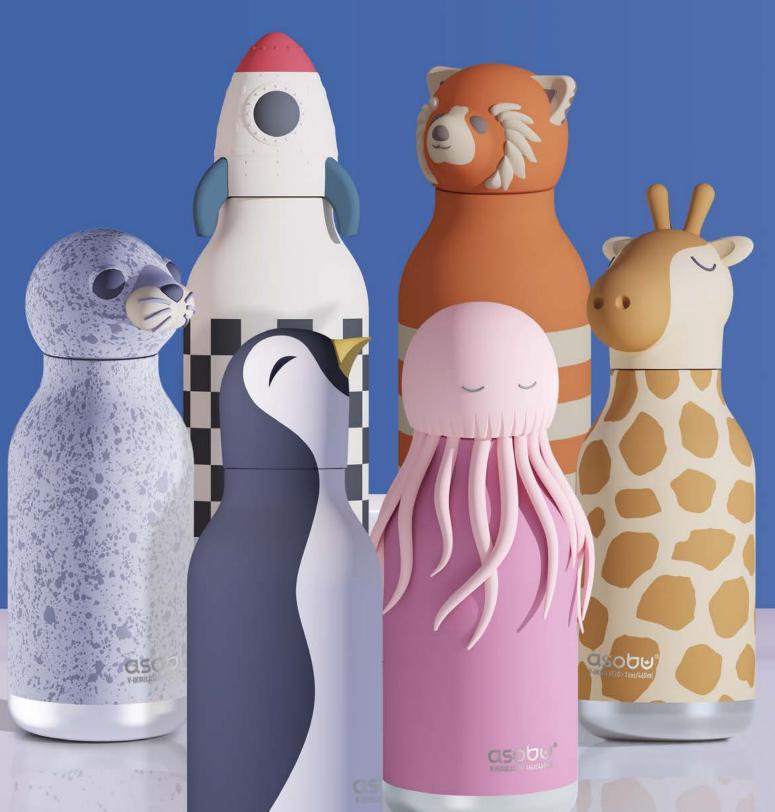

#### **COLOUR/CHARACTER OPTIONS:**

## **COLOUR/CHARACTER OPTIONS:**

PANDA PENGU

EAL JELLY FISH PANDA PENGUIN