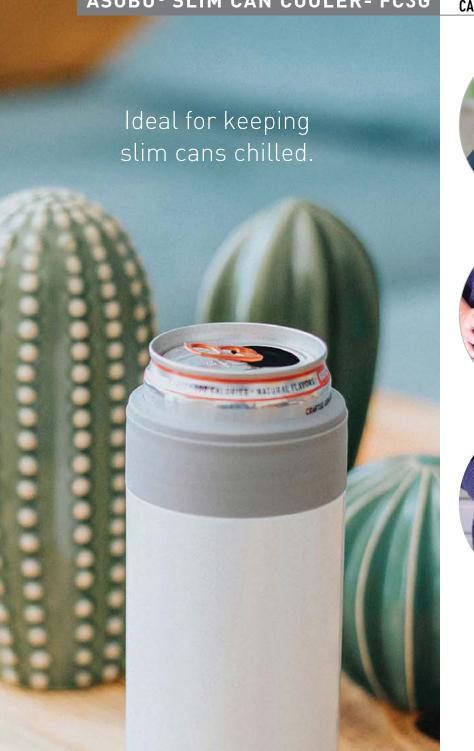

PATENT PENDING

Vacuum insulated, moisture free exterior.

Detachable ring to lock your glass in place.

Ideal for White Claw®, Red Bull®, and other slim can products.

\*Dishwasher safe but color may fade with dishwasher use.