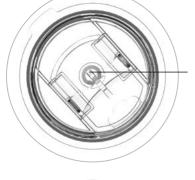

## **VACUUM INSULATED COFFEE TUMBLER**

The perfect coffee mug has arrived! Our new Coffee Express features all the benefits of an insulated mug with the addition of Asobu® No Metal Taste ceramic lining so as not to interfere with your coffee's perfect flavor. Smooth, ceramic coating preserves the taste of your drink, while the vacuum-insulated stainless steel exterior keeps beverages hot all day long. The leak-proof, popopen lid is easy to use, and fits snugly into the ceramic lining. It fits comfortably into any standard cup holder so you can enjoy your commute just a little bit more!

## **FEATURES:**

Pop-open lid Screw-top leak proof lid Double-walled Vacuum-insulated stainless steel Copper lined World Wide Patent Ceramic coated interior Fits any standard cup holder

PATENT PENDING