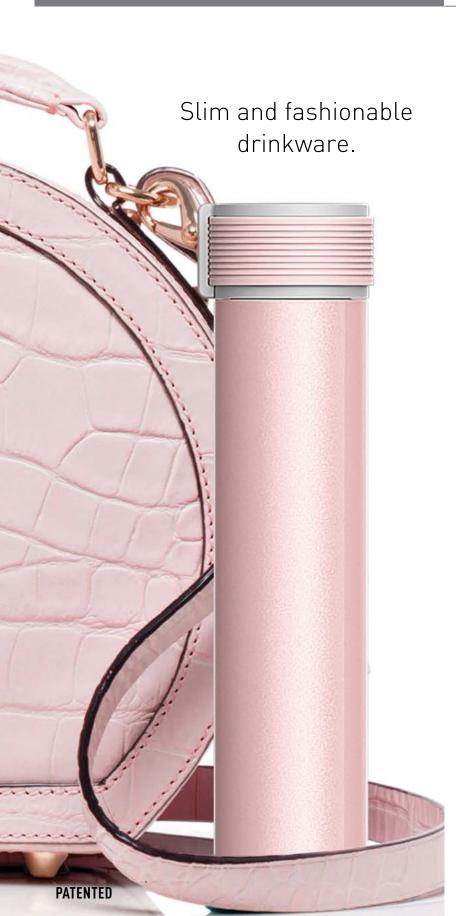

## ASOBU® CLUTCH N GO - LA16

## CAPACITY- 14 0Z / 410 ML

Definitely a water bottle that makes a fashion statement!

Comes with secret compartment to store personal articles, such as a ring, keys, and coins.

Handy leather side handle

Lids on both sides are easily removed for easy