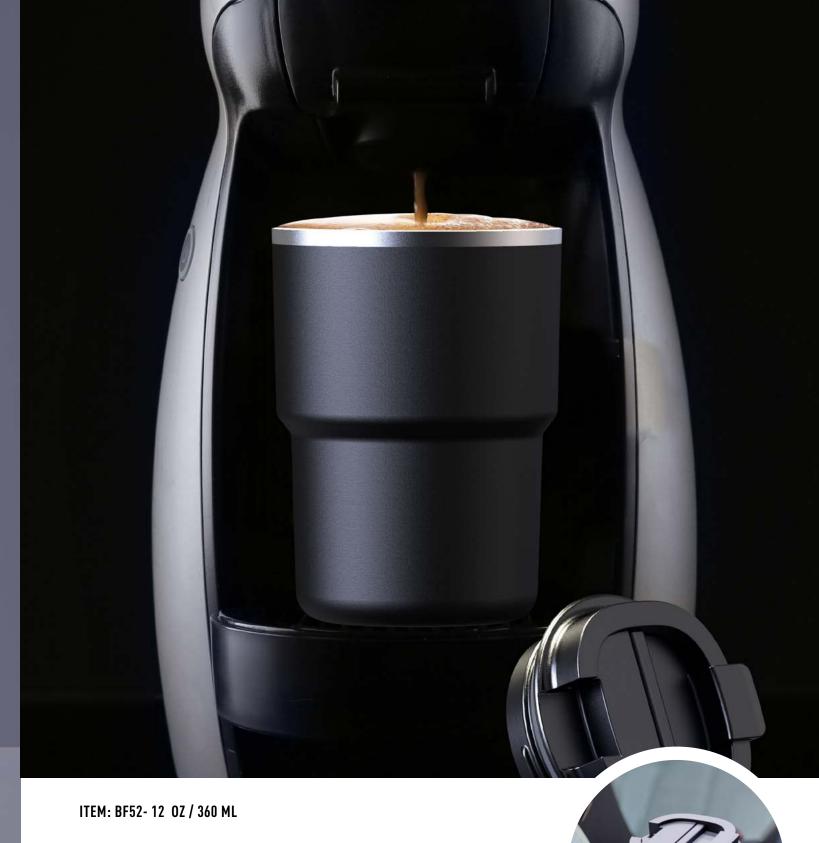

## **VACUUM INSULATED COFFEE TUMBLER**

The perfect coffee mug has arrived! Our new Coffee Express features all the benefits of an insulated mug with the addition of Asobu® No Metal Taste ceramic lining so as not to interfere with your coffee's perfect flavor. Smooth, ceramic coating preserves the taste of your drink, while the vacuum-insulated stainless steel exterior keeps beverages hot all day long. The leak-proof, popopen lid is easy to use, and fits snugly into the ceramic lining. It fits comfortably into any standard cup holder so you can enjoy your commute just a little bit more!

## **FEATURES:**

Pop-open lid Screw-top leak proof lid Double-walled Vacuum-insulated stainless steel Copper lined World Wide Patent Ceramic coated interior Fits any standard cup holder

PATENT PENDING