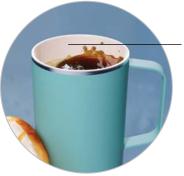

## **VACUUM INSULATED COFFEE TUMBLER**

The perfect coffee mug has arrived! Our new Coffee Express features all the benefits of an insulated mug with the addition of Asobu® No Metal Taste ceramic lining so as not to interfere with your coffee's perfect flavor. Smooth, ceramic coating preserves the taste of your drink, while the vacuum-insulated stainless steel exterior keeps beverages hot all day long. The leak-proof, popopen lid is easy to use, and fits snugly into the ceramic lining. It fits comfortably into any standard cup holder so you can enjoy your commute just a little bit more!

### **COLOUR OPTIONS:**

VIDEO

SCAN ME

Puramic ELIMINATES METAL TASTE®

Ceramic interior +

vacuum insulation.

Includes a slide lock splash proof, easy to clean

Ceramic interior keeps your drinks flavor pure.

### **COLOUR OPTIONS:**

PATENTED

\*Dishwasher safe but color may fade with dishwasher use.

Ceramic interior keeps your drinks flavor pure.

Includes a slide lock splash proof lid. Keeps beverage hot for hours.