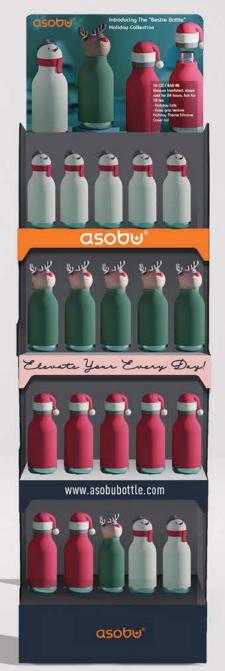

### Item No: SBV44 - 16 oz / 460 ml

#### Features:

- Double-wall
- Vacuum-insulated stainless steel
- Moisture-free, rubberized exterior
- Remains cold for hours
- Leak-proof character lid
- Easy-grip texture
- Silicone straw

## \*Not intended for children under 4 years old

### **COLOUR/CHARACTER OPTIONS:**

<sup>\*</sup>Dishwasher safe but handwash preferred.