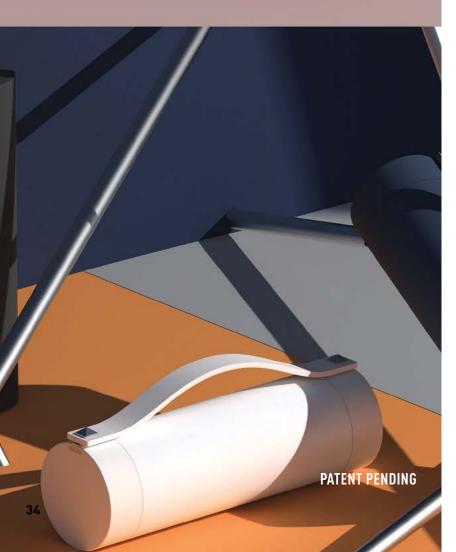

\*Dishwasher safe but color may fade with dishwasher use.

Pair of wireless earbuds and charger included.

Vacuum insulated, moisture free exterior.

**QSODE** 

\*Dishwasher safe but color may fade with dishwasher use.

Vacuum insulated, moisture free exterior. Cold 24 hrs., hot 12 hrs.

Comes with USB Cable

Connects wirelessly on mobile phone.

Lid has built-in Microphone and IPX4 Splash proof speaker. Wireless up to 25 feet away.

COLOUR OPTIONS:

PATENT PENDING

\*Dishwasher safe but color may fade with dishwasher use.

PATENT PENDING