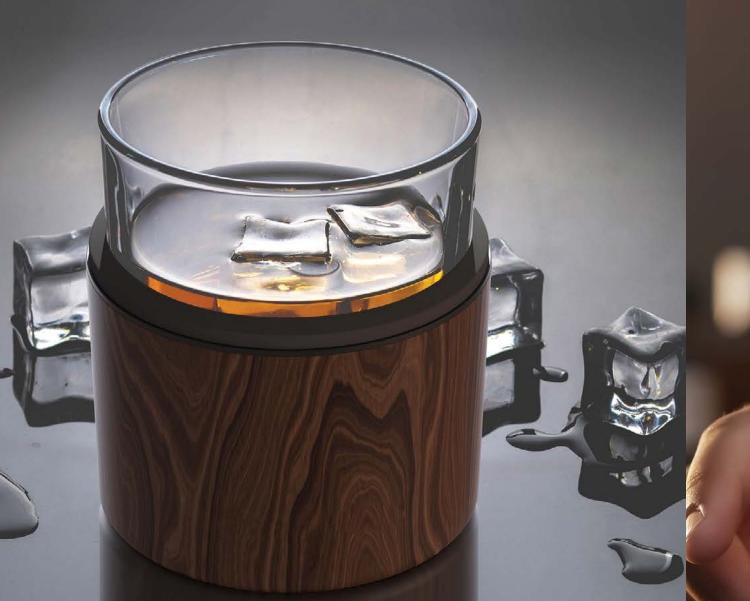

## **COLOUR OPTIONS:**

\*Dishwasher safe but color may fade with dishwasher use.

Detachable silicone dog bowl

Big capacity at 1.5 liter

Lightweight and scratch resistant TRITAN™ body

**COLOUR OPTIONS:** 

No more warm whiskey.

Keep your hands warm and your whiskey cold with our insulated cooler.

PATENT PENDING

Vacuum insulated, moisture free

Detachable ring to lock your glass in place.

<sup>\*</sup>Dishwasher safe but color may fade with dishwasher use.

PATENT PENDING

Comes with its own beer glass.

Beer Cooler can fit standard beer glasses and party cups.

Detachable insulated cooler.

**COLOUR OPTIONS:** 

Gift Box

\*Dishwasher safe but color may fade with dishwasher use.

PATENT PENDING

Vacuum insulated, moisture free exterior.

Detachable ring to lock your glass in place.

Ideal for White Claw®, Red Bull®, and other slim can products.

\*Dishwasher safe but color may fade with dishwasher use.