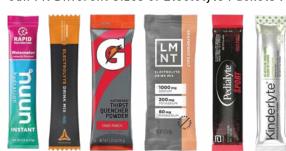

ase keeps the bottle from sliding (and from making a racket when you put it down). We've thought of every possible feature to make your life easier — and we've put it in this bottle!

## **FEATURES:**

Cold and hot for hours
Leak-Proof Cap
Pop Up Straw
Full hand Comfort-grip handle
Screw top lid
Moisture Free Exterior
Double walled food grade stainless steel
Vacuum Insulated
Copper lined
Silicone rubber non slip bottom
Wide mouth opening for ice and
easy cleaning

ITEM: TMF7- 50 OZ / 1.5 L





## **COLOUR OPTIONS:**

















k White Blue Recycle Recycled Gift Box Regular Gi

1 TRITAN™ BOTTLE COMES

WITH INTERCHANGEABLE

AND PILL COMPARTMENT

**PATENT PENDING** 

**ELECTROLYTE PACKET** 









Slide and switch compartments



#### Can Fit Different Sizes of Electolyte Packets :



## **COLOUR OPTIONS:**



\*Dishwasher safe but color may fade with dishwasher use.





Easy to sip, pop-out straw



Screw top, easy access lid. 100% leak proof.





Gift Box





Ideal lightweight jug for your hydration needs.





CAPACITY - 50 0Z / 1.5 L

- Easy to sip, pop-out straw



Ergonomic handle, comfortable to carry



Graduated body in lightweight shock resistant Tritan™



## **COLOUR OPTIONS:**



\*Dishwasher safe but color may fade with dishwasher use.

Hydrate with nature's miracle - fresh cold water.





Non slip silicone base



- Easy to sip, pop-out straw





Graduated body in lightweight shock resistant Tritan™









\*Dishwasher safe but color may fade with dishwasher use.





Pair of wireless earbuds and charger included.



Vacuum insulated, moisture fr