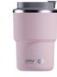

## **COLOUR OPTIONS:**

Ideal cup for

drinking coffee on

the go!

## CAPACITY - 13 0Z / 380 ML

 Vacuum insulated, moisture free exterior. Cold 24 hrs., hot 12 hrs.

Fits in all standard vehicle cupholders

- Spill proof, flip top lid

## **COLOUR OPTIONS:**

\*Dishwasher safe but color may fade with dishwasher use.