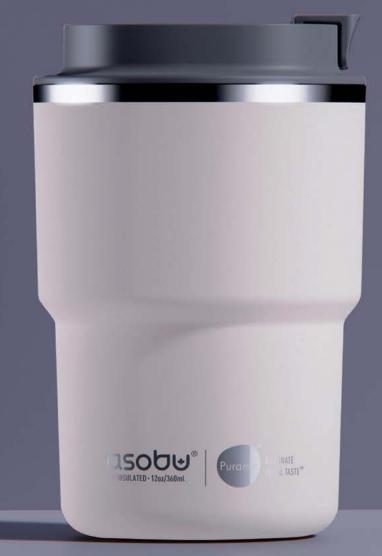

## **VACUUM INSULATED COFFEE TUMBLER**

The perfect coffee mug has arrived! Our new Coffee Express features all the benefits of an insulated mug with the addition of Asobu® No Metal Taste ceramic lining so as not to interfere with your coffee's perfect flavor. Smooth, ceramic coating preserves the taste of your drink, while the vacuum-insulated stainless steel exterior keeps beverages hot all day long. The leak-proof, popopen lid is easy to use, and fits snugly into the ceramic lining. It fits comfortably into any standard cup holder so you can enjoy your commute just a little bit more!

## **FEATURES:**

Pop-open lid Screw-top leak proof lid Double-walled Vacuum-insulated stainless steel Copper lined World Wide Patent Ceramic coated interior Fits any standard cup holder

PATENT PENDING