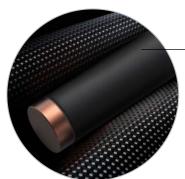

Anti scratch cork base

New Color

asob⊌® V-InsulateD-200z/600ml

Comes with a slide lock splash proof lid.

Ceramic lined interior, moisture free exterior

Fits in all standard vehicle cupholders

Gift Box