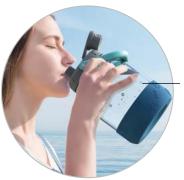

## EASY TO CARRY INSULATED WATER BOTTLE

Stay hydrated on your next adventure with our new Canyon Bottle! Even with its large 50 oz capacity, the Canyon Bottle is easy to carry thanks to its full hand comfort-grip handle with soft-touch insert. You don't have to turn it upside down to drink — it features a built-in pop-up straw! A silicone rubber non-slip base keeps the bottle from sliding (and from making a racket when you put it down). We've thought of every possible feature to make your life easier — and we've put it in this bottle!