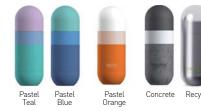

#### **COLOUR/CHARACTER OPTIONS:**

## **COLOUR/CHARACTER OPTIONS:**

PANDA PENGU

EAL JELLY FISH PANDA PENGUIN