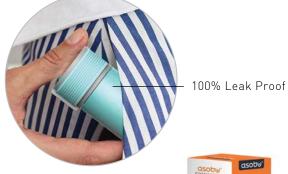

## **COLOUR OPTIONS:**

\*Dishwasher safe but color may fade with dishwasher use.

Easy to sip, pop-out straw

Screw top, easy access lid. 100% leak proof.

Gift Box

Ideal lightweight jug for your hydration needs.