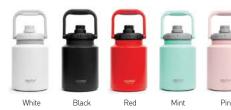

## **COLOUR OPTIONS:**

k White Blue Recycle Recycled Gift Box Regular Gi

1 TRITAN™ BOTTLE COMES

WITH INTERCHANGEABLE

AND PILL COMPARTMENT

**PATENT PENDING** 

**ELECTROLYTE PACKET** 

Slide and switch compartments