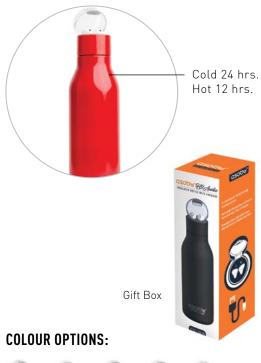

\*Dishwasher safe but color may fade with dishwasher use.

Pair of wireless earbuds and charger included.

Vacuum insulated, moisture free exterior.

**QSODE** 

\*Dishwasher safe but color may fade with dishwasher use.

Vacuum insulated, moisture free exterior. Cold 24 hrs., hot 12 hrs.

Comes with USB Cable

Connects wirelessly on mobile phone.

Lid has built-in Microphone and IPX4 Splash proof speaker. Wireless up to 25 feet away.

COLOUR OPTIONS:

PATENT PENDING

\*Dishwasher safe but color may fade with dishwasher use.

PATENT PENDING