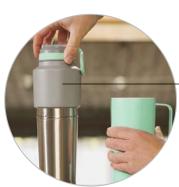

## ASOBU® TWIN PACK - TWP33

## 2 in 1 Bottle and Mug

asob⊌

Dual purpose, mug and tumbler in one with Tritan™ lid for mug.

Cold 24 hrs. Hot 12 hrs.

Vacuum insulated, moisture free exterior.