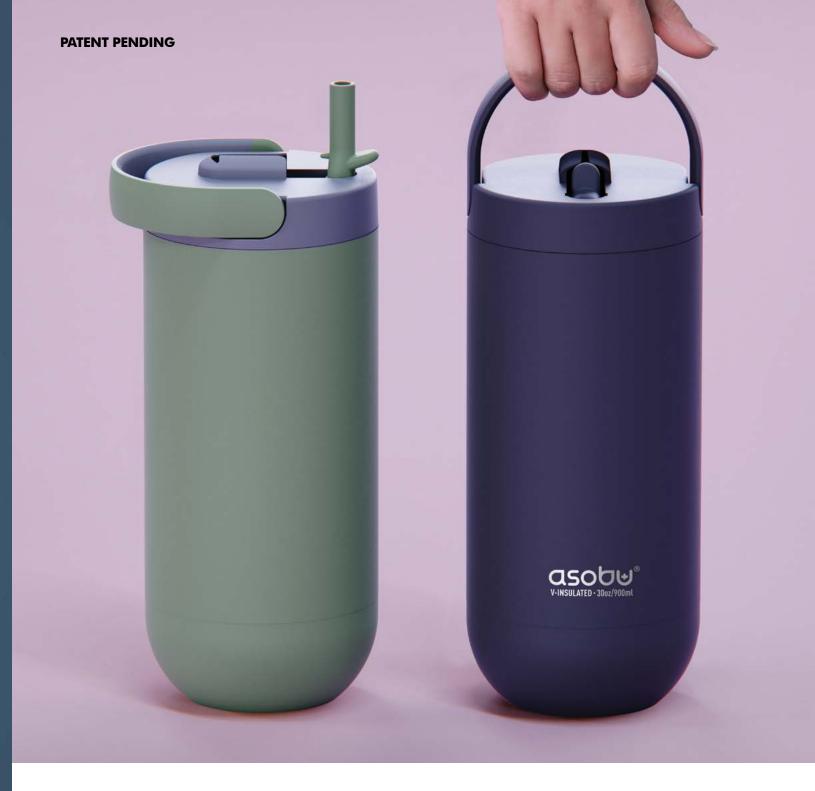

# ASOUM INSULATED TUMBLER

EASY CARRY HANDLE

FLIP UP STRAW

HYGEINIC STRAW SHIELD

SILICONE NON SLIP BASE

## ITEM: SBV45 - 30 OZ / 900 ML

BPA FREE

MOISTURE - FREE

VACUUM INSULATED

FOOD GRADE STAINLESS-STEEL

\*Dishwasher safe but color may fade with dishwasher use.