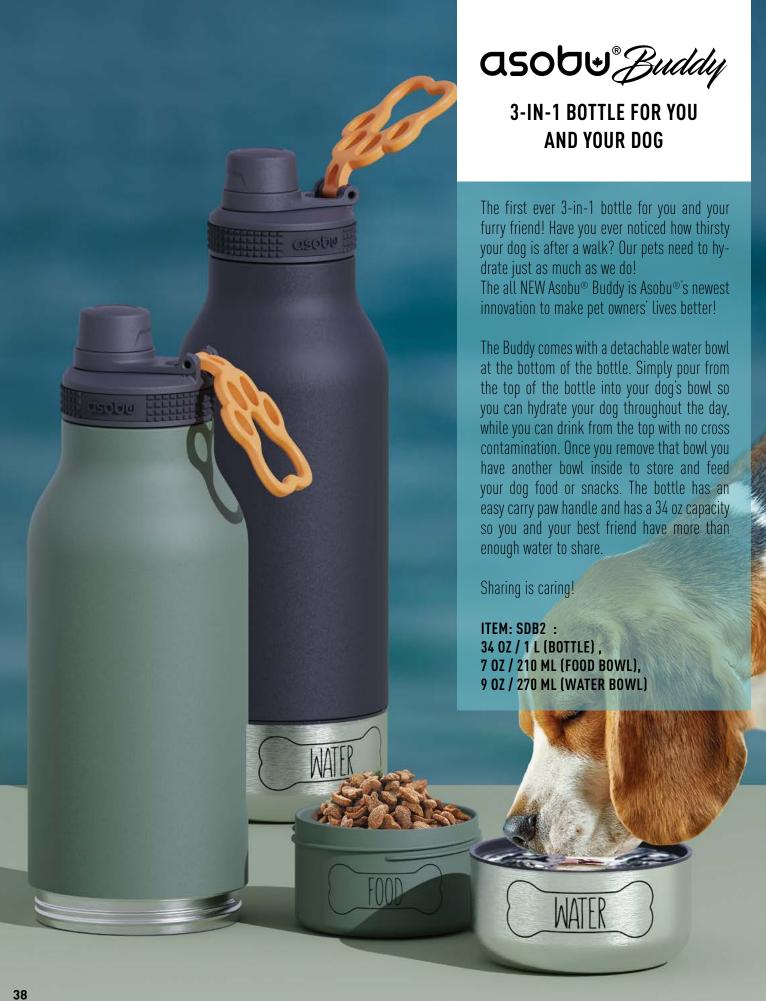

Introducing our new Asobu® recycled stainless steel line. Asobu® is proud to be at the forefront of eco-friendly drinkware with products made of 91% recycled stainless steel. The Asobu® recycled stainless steel line features all your favourite Asobu® designs and innovation with a more sustainable approach.

ECO SBV24

asoby Recycled

MADE FROM 91%

RECYCLED STAINLESS STEEL

ECO SDB2

वाउठ्यंत्र 🎹

**PATENTED** 

Lid can be used as a cup.