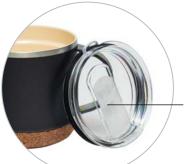

## **FEATURES:**

Pop-open lid Screw-top leak proof lid Double-walled Vacuum-insulated stainless steel Copper lined World Wide Patent Ceramic coated interior Fits any standard cup holder

PATENT PENDING

## **COLD BREW PARTS**

<sup>\*</sup>Dishwasher safe but color may fade with dishwasher use.