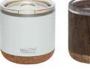

## CAPACITY - 17 0Z / 500 ML

Soft touch exterior for coated bottles

Wide-mouth

Slender body, easily fits in backpacks and laptop bags.

\*Dishwasher safe but color may fade with dishwasher use.

MINI SIPPY - ICT30