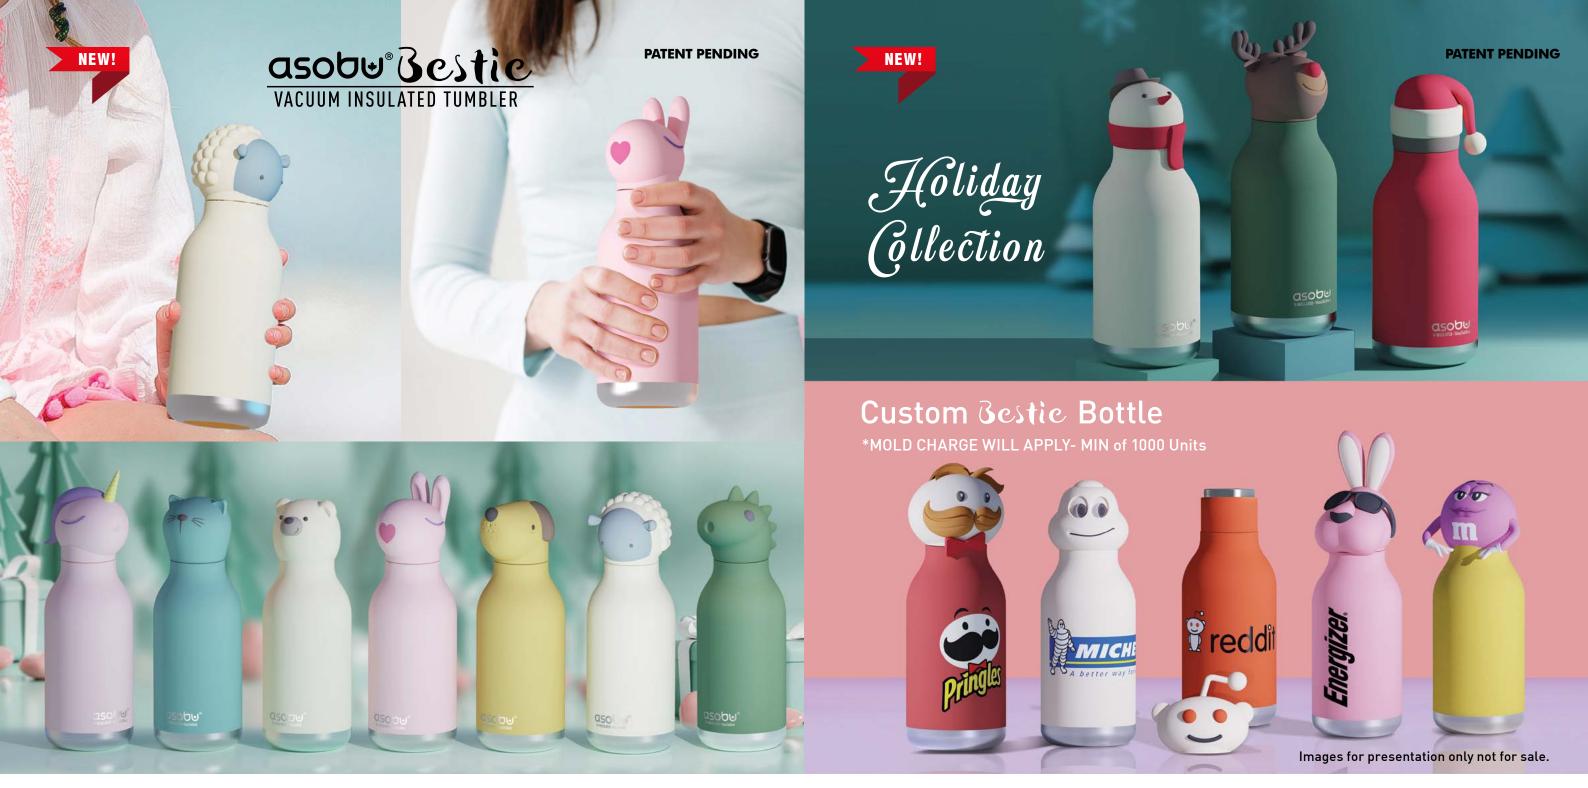

# VACUUM INSULATED TUMBLER

## **COLOUR/CHARACTER OPTIONS:**

PANDA PENGU

EAL JELLY FISH PANDA PENGUIN