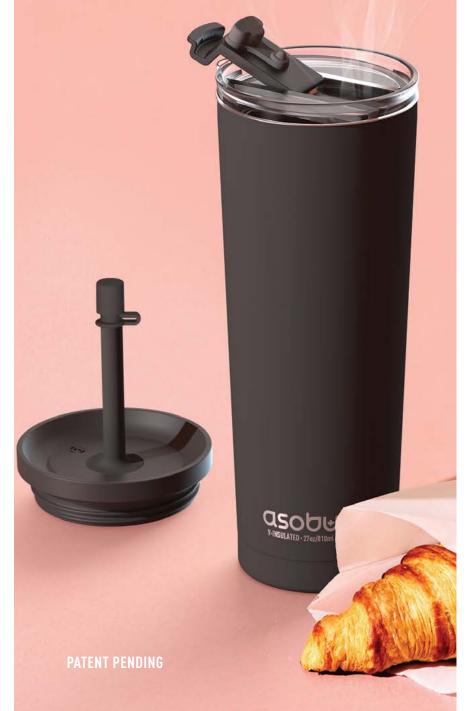

## Enjoy hot and cold beverages at the flip of a lid!

#### **DUAL FUNCTION LID**

Straw for cold beverages. Cold for 24 hrs.

Vacuum insulated, moisture free exterior.

Spout for hot beverages. Hot for 12 hrs.

Squared edges for a comfortable grip.

#### **COLOUR OPTIONS:**

\*Dishwasher safe but color may fade with dishwasher use.

# 2 in 1 tumbler for hot and cold.

Flexible silicone straw.

#### INTERCHANGEABLE LIDS

Spill proof lid for cold beverages.
Vacuum insulated, moisture free exterior.

 Flip top lid for hot beverages.