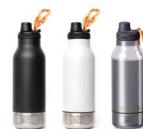

ECO SBV24

asoby Recycled

MADE FROM 91%

RECYCLED STAINLESS STEEL

ECO SDB2

वाउठ्यंत्र 🎹

**PATENTED** 

Lid can be used as a cup.

Soft touch exterior