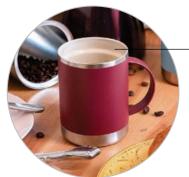

## **COLOUR OPTIONS:**

Ideal cup for

drinking coffee on

the go!

## CAPACITY - 13 0Z / 380 ML

 Vacuum insulated, moisture free exterior. Cold 24 hrs., hot 12 hrs.

Fits in all standard vehicle cupholders

- Spill proof, flip top lid