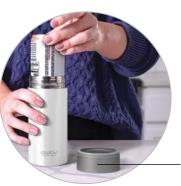

PATENT PENDING

Vacuum insulated, moisture free exterior.

Detachable ring to lock your glass in place.

Ideal for White Claw®, Red Bull®, and other slim can products.

\*Dishwasher safe but color may fade with dishwasher use.