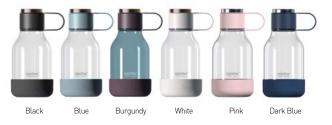

both sides are easily removed for easy



**COLOUR OPTIONS:** 



\*Dishwasher safe but color may fade with dishwasher use.

## ASOBU® TWIN PACK - TWP33

## 2 in 1 Bottle and Mug



asob⊌





Dual purpose, mug and tumbler in one with Tritan™ lid for mug.



Cold 24 hrs. Hot 12 hrs.



Vacuum insulated, moisture free exterior.



#### **COLOUR OPTIONS:**



VIDEO

SCAN ME

Pets

36

ASOBU DOG BOWL BOTTLE- SDB1

With a Detachable

Stainless Steel / Interior

Plastic Bowl.



Easy Carry Handle



Vacuum insulated, moisture free exterior. Cold up to 24 hrs.



Comes with a detachable dog bowl



## **COLOUR OPTIONS:**









## **COLOUR OPTIONS:**













Bond with your best friend today, and remember, sharing is caring!





Comes with a detachable dog bowl



## **COLOUR OPTIONS:**



\*Dishwasher safe but color may fade with dishwasher use.





Detachable silicone dog bowl



Big capacity at 1.5 liter



Lightweight and scratch resistant TRITAN™ body



**COLOUR OPTIONS:** 







No more warm whiskey.

Keep your hands warm and your whiskey cold with our insulated cooler.

PATENT PENDING



Vacuum insulated, moisture free





Detachable ring to lock your glass in place.









<sup>\*</sup>Dishwasher safe but color may fade with dishwasher use.



PATENT PENDING





Comes with its own beer glass.



Beer Cooler can fit standard beer glasses and party cups.



Detachable insulated cooler.



**COLOUR OPTIONS:** 



Gift Box

\*Dishwasher safe but color may fade with dishwasher use.



PATENT PENDING



Vacuum insulated, moisture free exterior.



Detachable ring