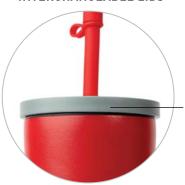

#### **DUAL FUNCTION LID**

Straw for cold beverages. Cold for 24 hrs.

Vacuum insulated, moisture free exterior.

Spout for hot beverages. Hot for 12 hrs.

Squared edges for a comfortable grip.

#### INTERCHANGEABLE LIDS

Spill proof lid for cold beverages.
Vacuum insulated, moisture free exterior.

 Flip top lid for hot beverages.