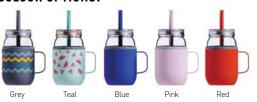

p>\*</sup>Dishwasher safe but color may fade with dishwasher use.



PATENT PENDING





Comes with its own beer glass.



Beer Cooler can fit standard beer glasses and party cups.



Detachable insulated cooler.



**COLOUR OPTIONS:** 



Gift Box

\*Dishwasher safe but color may fade with dishwasher use.



PATENT PENDING



Vacuum insulated, moisture free exterior.



Detachable ring to lock your glass in place.



Ideal for White Claw®, Red Bull®, and other slim can products.





\*Dishwasher safe but color may fade with dishwasher use.











## **COLOUR OPTIONS:**



\*Dishwasher safe but color may fade with dishwasher use.

Gift Box





Comes with insulated cooler



Spill proof lid and straw prevents spillage



Keeps beverage hot or cold for hours



## **COLOUR OPTIONS:**

















## **VACUUM INSULATED COFFEE TUMBLER**

The perfect coffee mug has arrived! Our new Coffee Express features all the benefits of an insulated mug with the addition of Asobu® No Metal Taste ceramic lining so as not to interfere with your coffee's perfect flavor. Smooth, ceramic coating preserves the taste of your drink, while the vacuum-insulated stainless steel exterior keeps beverages hot all day long. The leak-proof, popopen lid is easy to use, and fits snugly into the ceramic lining. It fits comfortably into any standard cup holder so you can enjoy your commute just a little bit more!

## **FEATURES:**

Pop-open lid Screw-top leak proof lid Double-walled Vacuum-insulated stainless steel Copper lined World Wide Patent Ceramic coated interior Fits any standard cup holder