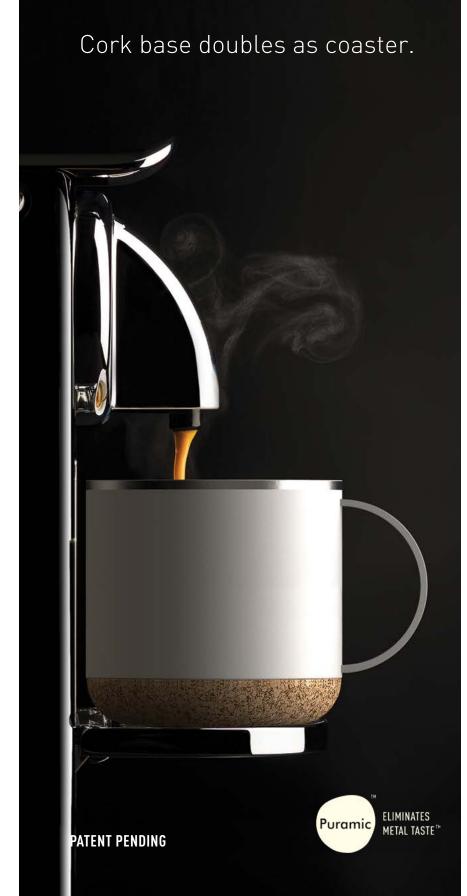

## **VACUUM INSULATED COFFEE TUMBLER**

The perfect coffee mug has arrived! Our new Coffee Express features all the benefits of an insulated mug with the addition of Asobu® No Metal Taste ceramic lining so as not to interfere with your coffee's perfect flavor. Smooth, ceramic coating preserves the taste of your drink, while the vacuum-insulated stainless steel exterior keeps beverages hot all day long. The leak-proof, popopen lid is easy to use, and fits snugly into the ceramic lining. It fits comfortably into any standard cup holder so you can enjoy your commute just a little bit more!

## **FEATURES:**

Pop-open lid Screw-top leak proof lid Double-walled Vacuum-insulated stainless steel Copper lined World Wide Patent Ceramic coated interior Fits any standard cup holder

PATENT PENDING

Anti scratch cork base

New Color

asob⊌® V-InsulateD-200z/600ml

Comes with a slide lock splash proof lid.

Ceramic lined interior, moisture free exterior

Fits in all standard vehicle cupholders

Gift Box