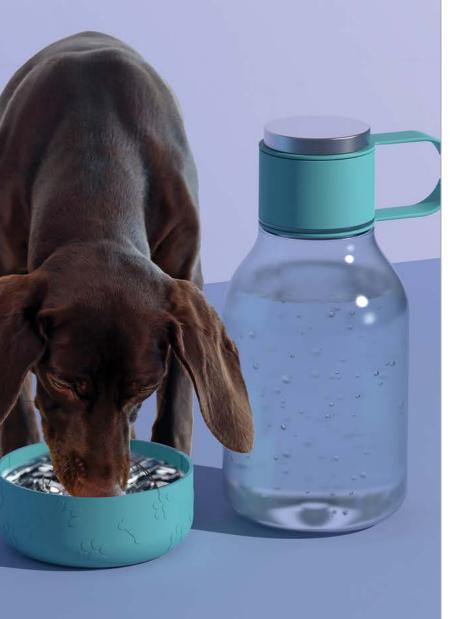

#### **COLOUR OPTIONS:**

VIDEO

SCAN ME

Pets

36

ASOBU DOG BOWL BOTTLE- SDB1

With a Detachable

Stainless Steel / Interior

Plastic Bowl.

Easy Carry Handle

Vacuum insulated, moisture free exterior. Cold up to 24 hrs.

Comes with a detachable dog bowl

## **COLOUR OPTIONS:**

Bond with your best friend today, and remember, sharing is caring!

Comes with a detachable dog bowl