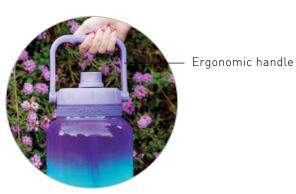

## EASY TO CARRY INSULATED WATER BOTTLE

Stay hydrated on your next adventure with our new Canyon Bottle! Even with its large 50 oz capacity, the Canyon Bottle is easy to carry thanks to its full hand comfort-grip handle with soft-touch insert. You don't have to turn it upside down to drink — it features a built-in pop-up straw! A silicone rubber non-slip base keeps the bottle from sliding (and from making a racket when you put it down). We've thought of every possible feature to make your life easier — and we've put it in this bottle!

## **FEATURES:**

Cold and hot for hours
Leak-Proof Cap
Pop Up Straw
Full hand Comfort-grip handle
Screw top lid
Moisture Free Exterior
Double walled food grade stainless steel
Vacuum Insulated
Copper lined
Silicone rubber non slip bottom
Wide mouth opening for ice and
easy cleaning