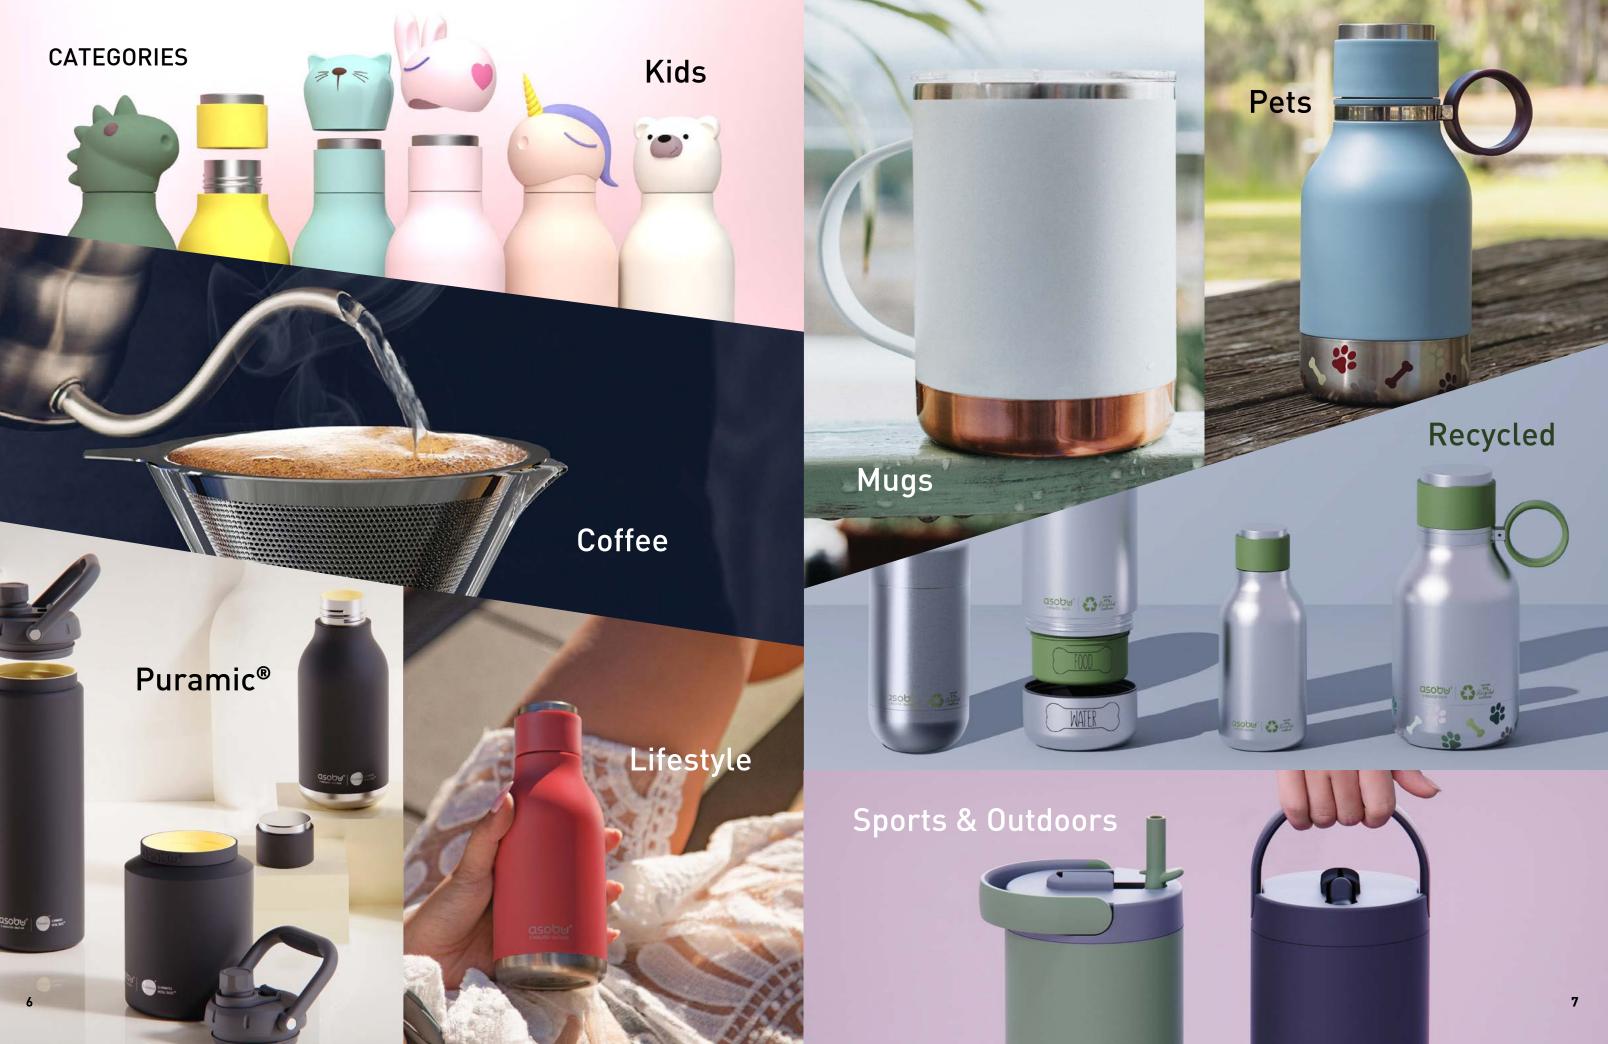

low us in our Instagram Page Gasobubottle. See images of our creative drinkware, reels and stories.

Instagram

300k Followers





**TikTok** 

Follow us in our Tiktok Account dasobubottle. Share the fun in our video snippets if you love dogs and coffee.

500k

Likes





## YouTube

To see more videos of our products as well as usage instructions, check our channel @asobubottle.

Don't forget to subscribe!

200k

Views



## **MULTI-AWARD WINNING BRAND!**









BEST POUR OVER COFFEE MAKERS

TOP 10 TRAVEL GIFTS

BEST COLD BREW MAKER 2018

2022 COOLEST BEER KOOZIES



AMBIENTE 2019 AWARD
"BEST COLD BREW MAKER 2019"







WORLD OF COFFEE EUROPE 2018

3









## FEW ASOBU CO-BRAND PARTNERS

## DALLA CORTE























## AS SEEN ON

















































## Item No: SBV44 - 16 oz / 460 ml

#### **FEATURES**

- Double-wall
- Vacuum-insulated stainless steel
- Moisture-free, rubberized exterior
- Remains cold for hours
- Leak-proof character lid
- Easy-grip texture
- Silicone straw

#### \*Dishwasher safe but handwash preferred

### \*Not intended for children under 4 years old

#### **COLOUR/CHARACTER OPTIONS:**



### Item No: SBV44 - 16 oz / 460 ml

#### Features:

- Double-wall
- Vacuum-insulated stainless steel
- Moisture-free, rubberized exterior
- Remains cold for hours
- Leak-proof character lid
- Easy-grip texture
- Silicone straw

## \*Not intended for children under 4 years old

### **COLOUR/CHARACTER OPTIONS:**







<sup>\*</sup>Dishwasher safe but handwash preferred.



# VACUUM INSULATED TUMBLER







## Item No: SBV44