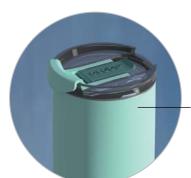

#### Features:

- Double-wall
- Vacuum-insulated stainless steel
- Moisture-free, rubberized exterior
- Remains cold for hours
- Leak-proof character lid
- Easy-grip texture
- Silicone straw