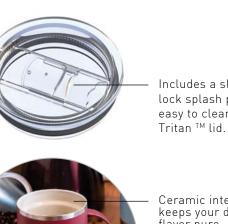

### **COLOUR OPTIONS:**

VIDEO

SCAN ME

Puramic ELIMINATES METAL TASTE®

Ceramic interior +

vacuum insulation.

Includes a slide lock splash proof, easy to clean

Ceramic interior keeps your drinks flavor pure.

### **COLOUR OPTIONS:**

PATENTED

\*Dishwasher safe but color may fade with dishwasher use.

Ceramic interior keeps your drinks flavor pure.

Includes a slide lock splash proof lid. Keeps beverage hot for hours.