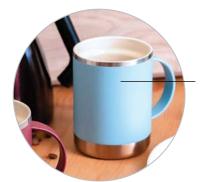

## **VACUUM INSULATED COFFEE TUMBLER**

The perfect coffee mug has arrived! Our new Coffee Express features all the benefits of an insulated mug with the addition of Asobu® No Metal Taste ceramic lining so as not to interfere with your coffee's perfect flavor. Smooth, ceramic coating preserves the taste of your drink, while the vacuum-insulated stainless steel exterior keeps beverages hot all day long. The leak-proof, popopen lid is easy to use, and fits snugly into the ceramic lining. It fits comfortably into any standard cup holder so you can enjoy your commute just a little bit more!

## **FEATURES:**

Pop-open lid Screw-top leak proof lid Double-walled Vacuum-insulated stainless steel Copper lined World Wide Patent Ceramic coated interior Fits any standard cup holder

PATENT PENDING

### **COLOUR OPTIONS:**

VIDEO

SCAN ME

Puramic ELIMINATES METAL TASTE®

Ceramic interior +

vacuum insulation.

Includes a slide lock splash proof, easy to clean

Ceramic interior keeps your drinks flavor pure.