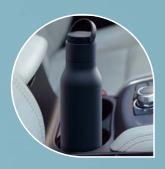

# ASOUM INSULATED BOTTLE

**EASY CARRY HANDLE** 

**CUPHOLDER FRIENDLY** 

SILICONE NON SLIP BASE

ITEM: SBV34 - 22 OZ / 650 ML

POP UP STRAW

VACUUM INSULATED