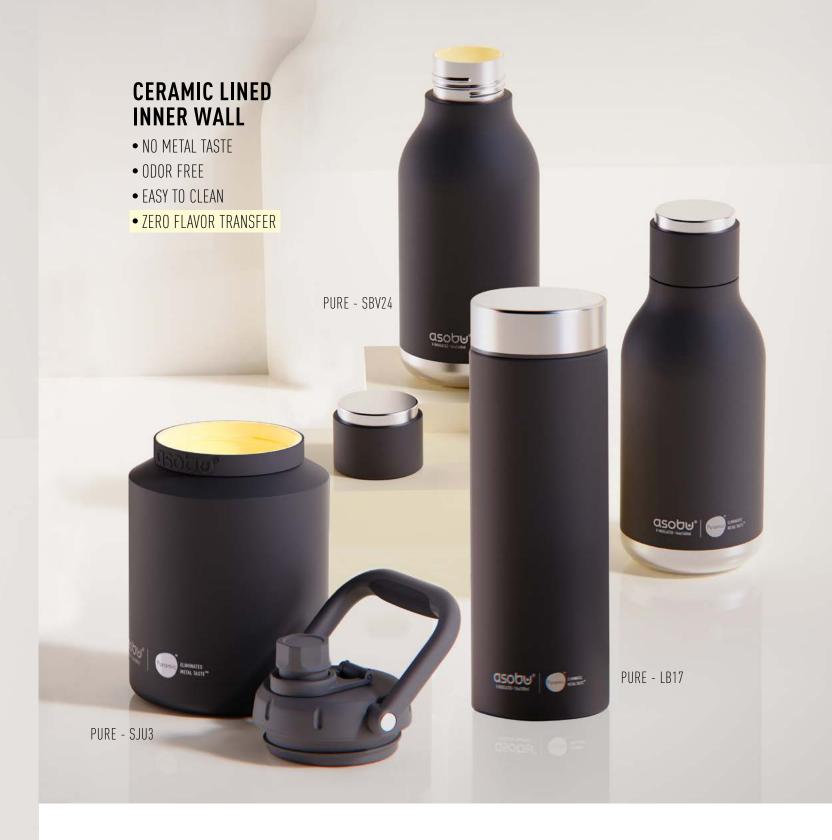

## asoby Puramic

## CERAMIC LINED INNER WALL

- NO METAL TASTE
- ODOR FREE
- EASY TO CLEAN
- ZERO FLAVOR TRANSFER

Drinking from a stainless steel bottle is definitely the more sustainable and wiser way to go. But... have you ever noticed that something is just a bit off after taking a drink? Does the cold water have just a small sting of a metallic aftertaste? We know you can feel it in your stainless steel coffee mug as well. At Asobu we strive to Elevate Your Everyday, by making these small problems disappear. That is why we created our PURAMIC line of bottles and mugs. Once you use these ceramic-lined insulated bottles you won't be able to use a regular stainless steel bottle again.