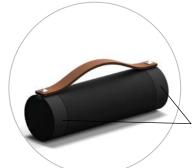

## ASOBU® CLUTCH N GO - LA16

## CAPACITY- 14 0Z / 410 ML

Definitely a water bottle that makes a fashion statement!

Comes with secret compartment to store personal articles, such as a ring, keys, and coins.

Handy leather side handle

Lids on both sides are easily removed for easy