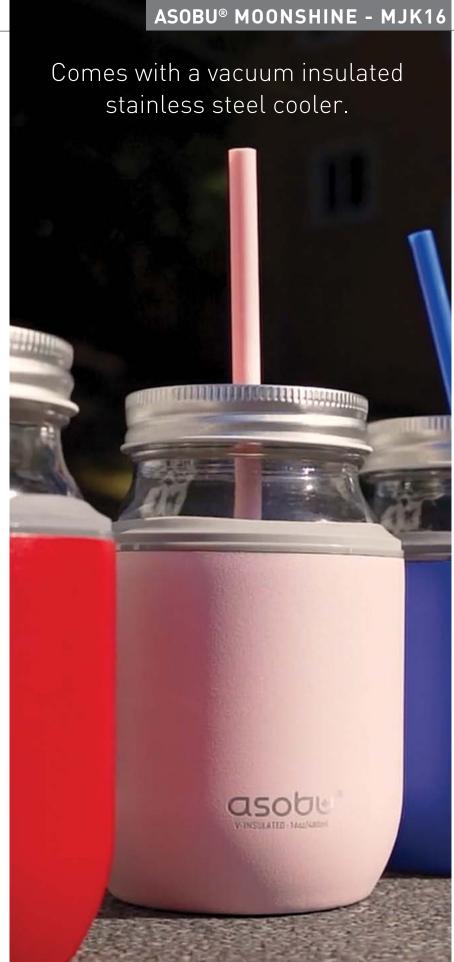

## **COLOUR OPTIONS:**

\*Dishwasher safe but color may fade with dishwasher use.

Gift Box

Comes with insulated cooler

Spill proof lid and straw prevents spillage

Keeps beverage hot or cold for hours