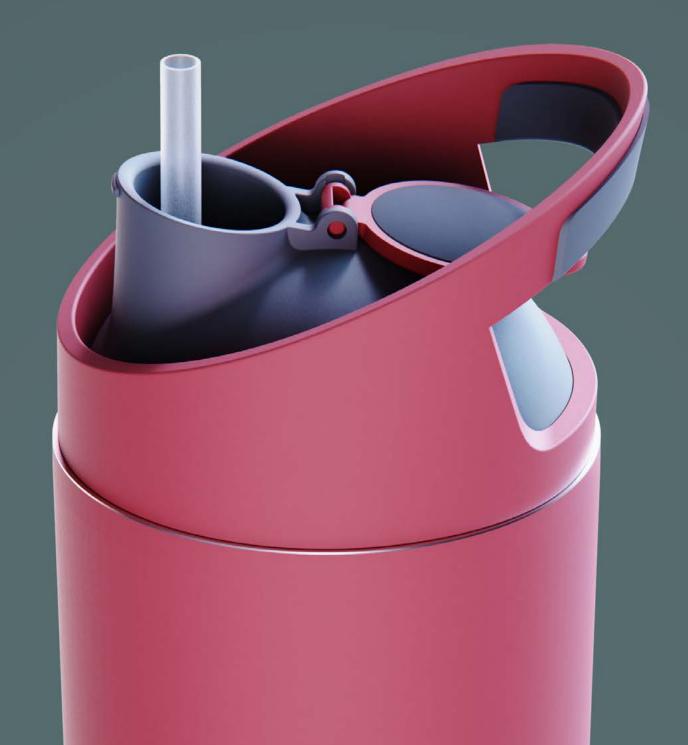

#### **FEATURES**

- Double-wall
- Vacuum-insulated stainless steel
- Moisture-free, rubberized exterior
- Remains cold for hours
- Leak-proof character lid
- Easy-grip texture
- Silicone straw

#### Features:

- Double-wall
- Vacuum-insulated stainless steel
- Moisture-free, rubberized exterior
- Remains cold for hours
- Leak-proof character lid
- Easy-grip texture
- Silicone straw

## **FEATURES**

- Double-wall
- Vacuum-insulated stainless steel
- Moisture-free, rubberized exterior
- Remains cold for hours
- Leak-proof character lid
- Easy-grip texture
- Silicone straw

\*Dishwasher safe but handwash preferred.