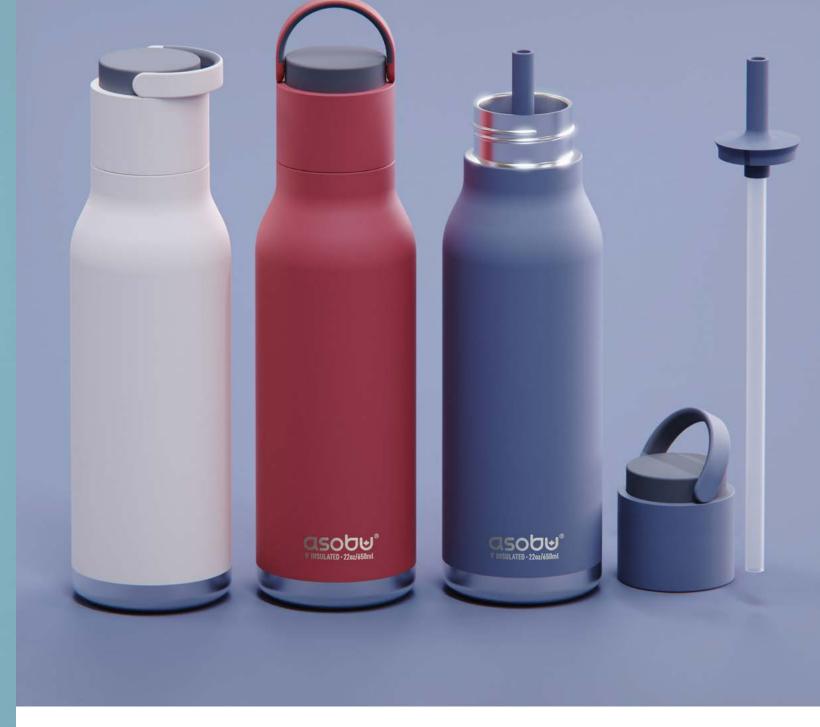

# ASOUM INSULATED BOTTLE

**EASY CARRY HANDLE** 

**CUPHOLDER FRIENDLY** 

SILICONE NON SLIP BASE

ITEM: SBV34 - 22 OZ / 650 ML

POP UP STRAW

VACUUM INSULATED

#### **PATENT PENDING**

**EASY CARRY HANDLE** 

POP-UP STRAW & EASY DRINKING SPOUT

SILICONE NON SLIP BASE

FITS IN CUPHOLDER

ITEM: BF77 - 32 OZ / 1 L

POP UP STRAW

MOISTURE - FREE