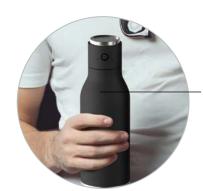

Vacuum insulated, moisture free exterior. Cold 24 hrs., hot 12 hrs.

Comes with USB Cable

Connects wirelessly on mobile phone.

Lid has built-in Microphone and IPX4 Splash proof speaker. Wireless up to 25 feet away.