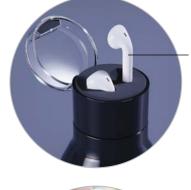

\*Dishwasher safe but color may fade with dishwasher use.

Pair of wireless earbuds and charger included.

Vacuum insulated, moisture free exterior.

**QSODE** 

\*Dishwasher safe but color may fade with dishwasher use.

Vacuum insulated, moisture free exterior. Cold 24 hrs., hot 12 hrs.

Comes with USB Cable

Connects wirelessly on mobile phone.

Lid has built-in Microphone and IPX4 Splash proof speaker. Wireless up to 25 feet away.