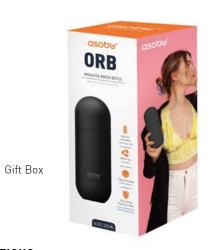

tainless steel coffee mug as well. At Asobu we strive to Elevate Your Everyday, by making these small problems disappear. That is why we created our PURAMIC line of bottles and mugs. Once you use these ceramic-lined insulated bottles you won't be able to use a regular stainless steel bottle again.



















Introducing our new Asobu® recycled stainless steel line. Asobu® is proud to be at the forefront of eco-friendly drinkware with products made of 91% recycled stainless steel. The Asobu® recycled stainless steel line features all your favourite Asobu® designs and innovation with a more sustainable approach.



ECO SBV24







asoby Recycled

MADE FROM 91%

RECYCLED STAINLESS STEEL



ECO SDB2

वाउठ्यंत्र 🎹



**PATENTED** 





Lid can be used as a cup.

Soft touch exterior





## **COLOUR OPTIONS:**



### **New Colors**



\*Dishwasher safe but color may fade with dishwasher use.



Perfect accessory, to complement you and your personal style





Screw cap lid, leak and spill proof

Vacuum insulated, moisture free exterior. Cold 24 hrs., hot 12 hrs.



- Comes in 2 Exteriors Soft touch, Pastel Colors
- Powdered Coating, Solid Colors



## **COLOUR OPTIONS:**





# ASOUM INSULATED TUMBLER





EASY CARRY HANDLE



FLIP UP STRAW



HYGEINIC STRAW SHIELD



SILICONE NON SLIP BASE



## ITEM: SBV45 - 30 OZ / 900 ML



BPA FREE



MOISTURE - FREE



VACUUM INSULATED



FOOD GRADE STAINLESS-STEEL

\*Dishwasher safe but color may fade with dishwasher use.













# ASOUM INSULATED BOTTLE





**EASY CARRY HANDLE** 



**CUPHOLDER FRIENDLY** 



SILICONE NON S