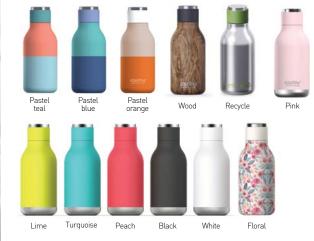

## **COLOUR OPTIONS:**

### **New Colors**

\*Dishwasher safe but color may fade with dishwasher use.

Perfect accessory, to complement you and your personal style

Screw cap lid, leak and spill proof

Vacuum insulated, moisture free exterior. Cold 24 hrs., hot 12 hrs.