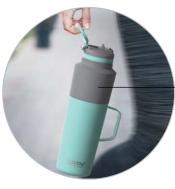

# ASOUM INSULATED TUMBLER

EASY CARRY HANDLE

FLIP UP STRAW

HYGEINIC STRAW SHIELD

SILICONE NON SLIP BASE

## ITEM: SBV45 - 30 OZ / 900 ML

BPA FREE

MOISTURE - FREE

VACUUM INSULATED

FOOD GRADE STAINLESS-STEEL

\*Dishwasher safe but color may fade with dishwasher use.