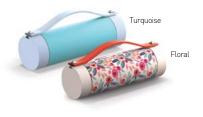

## ASOBU® CLUTCH N GO - LA16

## CAPACITY- 14 0Z / 410 ML

Definitely a water bottle that makes a fashion statement!

Comes with secret compartment to store personal articles, such as a ring, keys, and coins.

Handy leather side handle

Lids on both sides are easily removed for easy

**COLOUR OPTIONS:** 

\*Dishwasher safe but color may fade with dishwasher use.