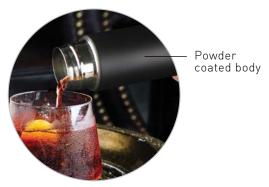

- Comes in 2 Exteriors Soft touch, Pastel Colors
- Powdered Coating, Solid Colors