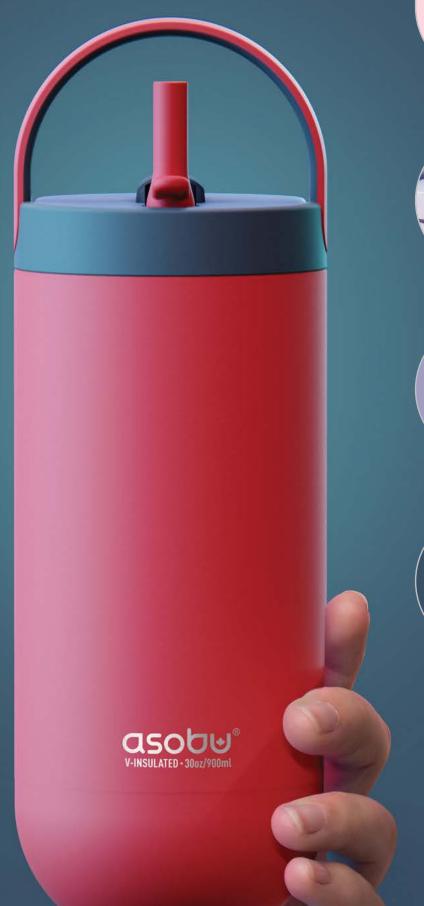

## Enjoy hot and cold beverages at the flip of a lid!

#### **DUAL FUNCTION LID**

Straw for cold beverages. Cold for 24 hrs.

Vacuum insulated, moisture free exterior.

Spout for hot beverages. Hot for 12 hrs.

Squared edges for a comfortable grip.

# 2 in 1 tumbler for hot and cold.

Flexible silicone straw.

#### INTERCHANGEABLE LIDS

Spill proof lid for cold beverages.
Vacuum insulated, moisture free exterior.

 Flip top lid for hot beverages.