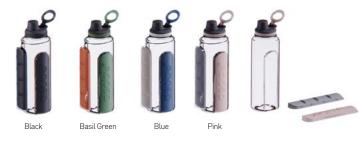

sliding (and from making a racket when you put it down). We've thought of every possible feature to make your life easier — and we've put it in this bottle!

## **FEATURES:**

Cold and hot for hours
Leak-Proof Cap
Pop Up Straw
Full hand Comfort-grip handle
Screw top lid
Moisture Free Exterior
Double walled food grade stainless steel
Vacuum Insulated
Copper lined
Silicone rubber non slip bottom
Wide mouth opening for ice and
easy cleaning

ITEM: TMF7- 50 OZ / 1.5 L





## **COLOUR OPTIONS:**

















k White Blue Recycle Recycled Gift Box Regular Gi

1 TRITAN™ BOTTLE COMES

WITH INTERCHANGEABLE

AND PILL COMPARTMENT

**PATENT PENDING** 

**ELECTROLYTE PACKET** 









Slide and switch compartments



#### Can Fit Different Sizes of Electolyte Packets :



## **COLOUR OPTIONS:**



\*Dishwasher safe but color may fade with dishwasher use.





Easy to sip, pop-out straw



Screw top, easy access lid. 100% leak proof.





Gift Box





Ideal lightweight jug for your hydration needs.





CAPACITY - 50 0Z / 1.5 L

- Easy to sip, pop-out straw



Ergonomic handle, comfortable to carry



Graduated body in lightweight shock resistant Tritan™



## **COLOUR OPTIONS:**



\*Dishwasher safe but color may fade with dishwasher use.

Hydrate with nature's miracle - fresh cold water.





Non slip silicone base



- Easy to sip, pop-out straw





Graduated body in lightweight shock resistant Tritan™









\*Dishwasher safe but color may fade with dishwasher use.





Pair of wireless earbuds and charger included.



Vacuum insulated, moisture free exterior.





**QSODE*