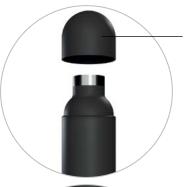

tallic aftertaste? We know you can feel it in your stainless steel coffee mug as well. At Asobu we strive to Elevate Your Everyday, by making these small problems disappear. That is why we created our PURAMIC line of bottles and mugs. Once you use these ceramic-lined insulated bottles you won't be able to use a regular stainless steel bottle again.



















Introducing our new Asobu® recycled stainless steel line. Asobu® is proud to be at the forefront of eco-friendly drinkware with products made of 91% recycled stainless steel. The Asobu® recycled stainless steel line features all your favourite Asobu® designs and innovation with a more sustainable approach.



ECO SBV24







asoby Recycled

MADE FROM 91%

RECYCLED STAINLESS STEEL



ECO SDB2

वाउठ्यंत्र 🎹



**PATENTED** 





Lid can be used as a cup.

Soft touch exterior





## **COLOUR OPTIONS:**



### **New Colors**



\*Dishwasher safe but color may fade with dishwasher use.



Perfect accessory, to complement you and your personal style





Screw cap lid, leak and spill proof

Vacuum insulated, moisture free exterior. Cold 24 hrs., hot 12 hrs.



- Comes in 2 Exteriors Soft touch, Pastel Colors
- Powdered Coating, Solid Colors



## **COLOUR OPTIONS:**





# ASOUM INSULATED TUMBLER





EASY CARRY HANDLE



FLIP UP STRAW



HYGEINIC STRAW SHIELD



SILICONE NON SLIP BASE



## ITEM: SBV45 - 30 OZ / 900 ML



BPA FREE



MOISTURE - FREE



VACUUM INSULATED



FOOD GRADE STAINLESS-STEEL

\*Dishwasher safe but color may fade with dishwasher use.













# ASOUM INSULATED BOTTLE





**EASY CARRY HA