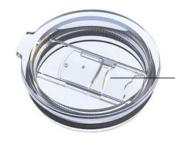

## **COLD BREW PARTS**

<sup>\*</sup>Dishwasher safe but color may fade with dishwasher use.