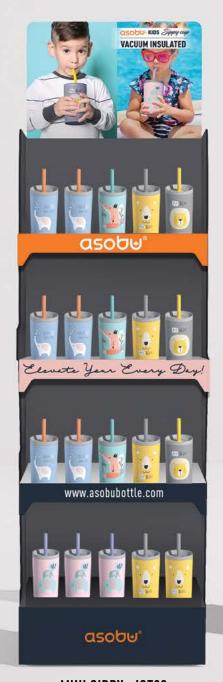

# VACUUM INSULATED TUMBLER

## Item No: SBV44 - 16 oz / 460 ml

## **FEATURES**

- Double-wall
- Vacuum-insulated stainless steel
- Moisture-free, rubberized exterior
- Remains cold for hours
- Leak-proof character lid
- Easy-grip texture
- Silicone straw

\*Dishwasher safe but handwash preferred.

## \*Not intended for children under 4 years old

## **COLOUR/CHARACTER OPTIONS:**

PANDA PENGU

EAL JELLY FISH PANDA PENGUIN