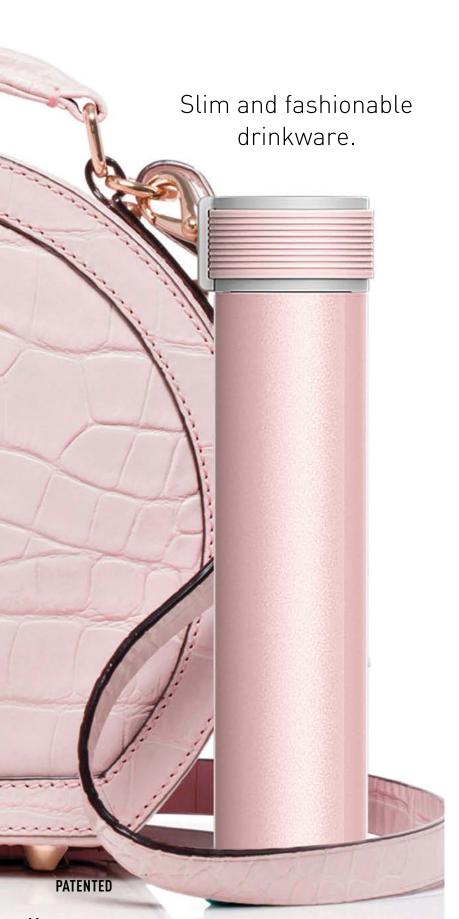

## ASOBU® CLUTCH N GO - LA16

## CAPACITY- 14 0Z / 410 ML

Definitely a water bottle that makes a fashion statement!

Comes with secret compartment to store personal articles, such as a ring, keys, and coins.

Handy leather side handle

Lids on both sides are easily removed for easy