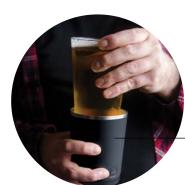

PATENT PENDING

Comes with its own beer glass.

Beer Cooler can fit standard beer glasses and party cups.

Detachable insulated cooler.

**COLOUR OPTIONS:** 

Gift Box

\*Dishwasher safe but color may fade with dishwasher use.