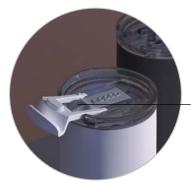

#### **FEATURES**

- Double-wall
- Vacuum-insulated stainless steel
- Moisture-free, rubberized exterior
- Remains cold for hours
- Leak-proof character lid
- Easy-grip texture
- Silicone straw