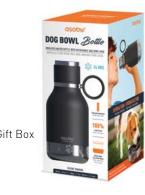

#### **COLOUR OPTIONS:**

VIDEO

SCAN ME

Pets

36

ASOBU DOG BOWL BOTTLE- SDB1

With a Detachable

Stainless Steel / Interior

Plastic Bowl.

Easy Carry Handle

Vacuum insulated, moisture free exterior. Cold up to 24 hrs.

Comes with a detachable dog bowl