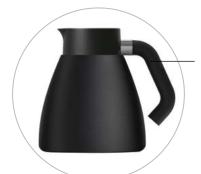

PATENTED

Stainless steel lid for portable carafe

Vacuum insulated, moisture free exterior. Hot up to 12 hrs.

Asobu® Handle -Extra accessory that doubles as a lid and easily change your carafe into a pitcher.

Portable and lightweight carafe. With borosilicate glass brewer and reusable filter.

Gift Tube

**COLOUR OPTIONS:** 

\*Dishwasher safe but color may fade with dishwasher use.

VIDEO