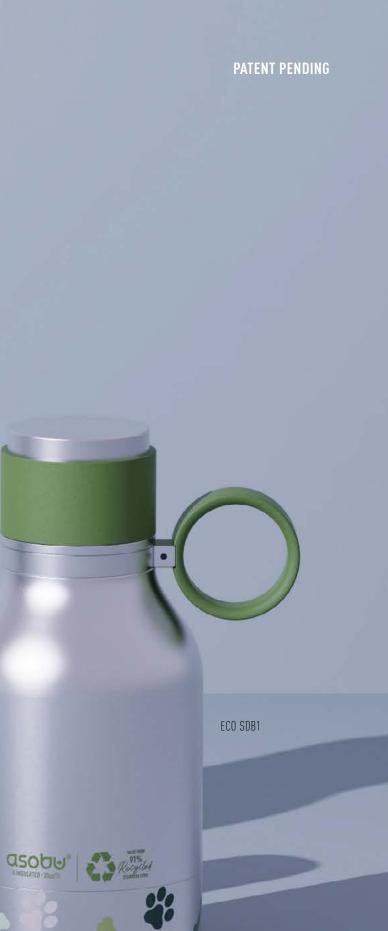

Introducing our new Asobu® recycled stainless steel line. Asobu® is proud to be at the forefront of eco-friendly drinkware with products made of 91% recycled stainless steel. The Asobu® recycled stainless steel line features all your favourite Asobu® designs and innovation with a more sustainable approach.

ECO SBV24

asoby Recycled

MADE FROM 91%

RECYCLED STAINLESS STEEL

ECO SDB2

वाउठ्यंत्र 🎹

**PATENTED** 

Lid can be used as a cup.