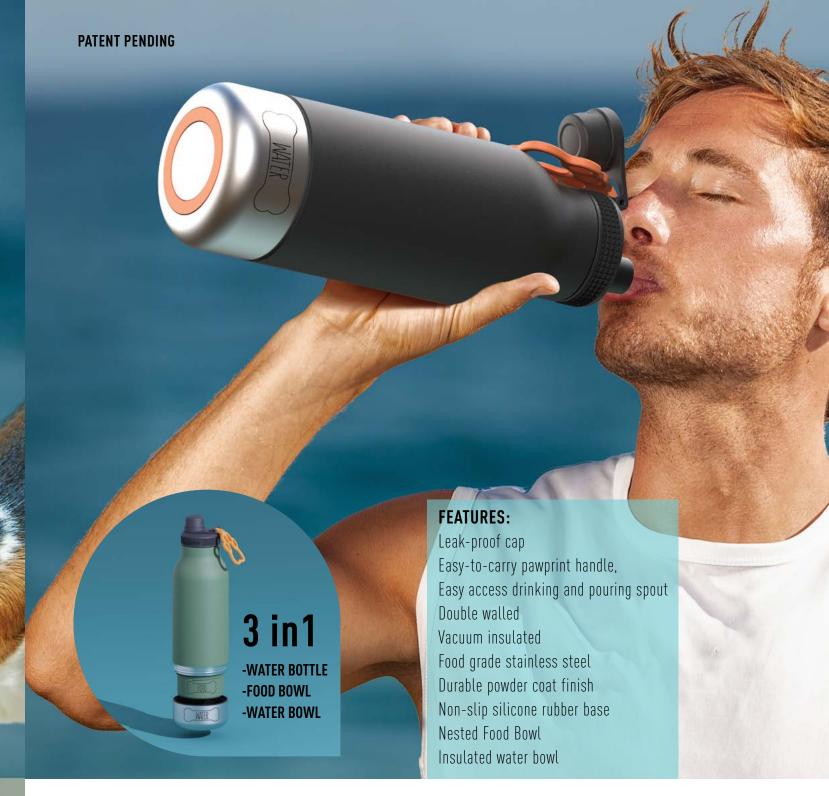

ECO SBV24

asoby Recycled

MADE FROM 91%

RECYCLED STAINLESS STEEL

ECO SDB2

वाउठ्यंत्र 🎹

**PATENTED** 

Lid can be used as a cup.

Soft touch exterior