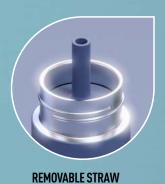

#### **FEATURES**

- Double-wall
- Vacuum-insulated stainless steel
- Moisture-free, rubberized exterior
- Remains cold for hours
- Leak-proof character lid
- Easy-grip texture
- Silicone straw

#### Features:

- Double-wall
- Vacuum-insulated stainless steel
- Moisture-free, rubberized exterior
- Remains cold for hours
- Leak-proof character lid
- Easy-grip texture
- Silicone straw

## **FEATURES**

- Double-wall
- Vacuum-insulated stainless steel
- Moisture-free, rubberized exterior
- Remains cold for hours
- Leak-proof character lid
- Easy-grip texture
- Silicone straw

\*Dishwasher safe but handwash preferred.