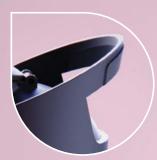

#### **FEATURES**

- Double-wall
- Vacuum-insulated stainless steel
- Moisture-free, rubberized exterior
- Remains cold for hours
- Leak-proof character lid
- Easy-grip texture
- Silicone straw

#### Features:

- Double-wall
- Vacuum-insulated stainless steel
- Moisture-free, rubberized exterior
- Remains cold for hours
- Leak-proof character lid
- Easy-grip texture
- Silicone straw

## **FEATURES**

- Double-wall
- Vacuum-insulated stainless steel
- Moisture-free, rubberized exterior
- Remains cold for hours
- Leak-proof character lid
- Easy-grip texture
- Silicone straw

\*Dishwasher safe but handwash preferred.