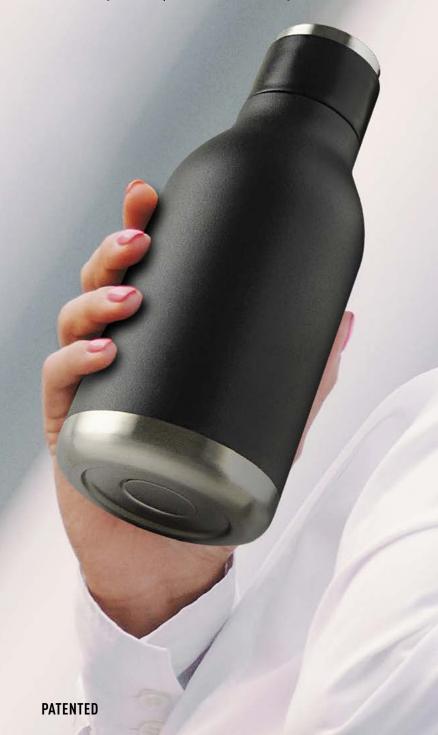

ECO SBV24

asoby Recycled

MADE FROM 91%

RECYCLED STAINLESS STEEL

ECO SDB2

वाउठ्यंत्र 🎹

**PATENTED** 

Lid can be used as a cup.

Soft touch exterior