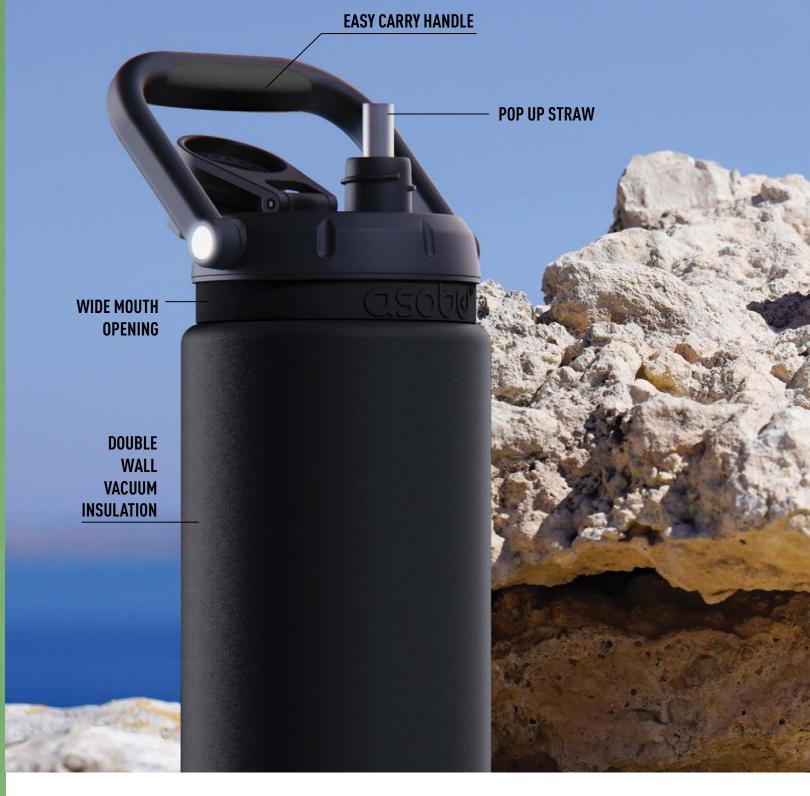

# ASOUM INSULATED TUMBLER

EASY CARRY HANDLE

FLIP UP STRAW

HYGEINIC STRAW SHIELD

SILICONE NON SLIP BASE

## ITEM: SBV45 - 30 OZ / 900 ML

BPA FREE

MOISTURE - FREE

VACUUM INSULATED

FOOD GRADE STAINLESS-STEEL

\*Dishwasher safe but color may fade with dishwasher use.