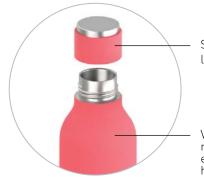

ECO SBV24

asoby Recycled

MADE FROM 91%

RECYCLED STAINLESS STEEL

ECO SDB2

वाउठ्यंत्र 🎹

**PATENTED** 

Lid can be used as a cup.

Soft touch exterior