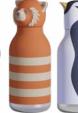

R OPTIONS:**



### Item No: SBV44 - 16 oz / 460 ml

#### Features:

- Double-wall
- Vacuum-insulated stainless steel
- Moisture-free, rubberized exterior
- Remains cold for hours
- Leak-proof character lid
- Easy-grip texture
- Silicone straw

## \*Not intended for children under 4 years old

### **COLOUR/CHARACTER OPTIONS:**







<sup>\*</sup>Dishwasher safe but handwash preferred.



# VACUUM INSULATED TUMBLER







## Item No: SBV44 - 16 oz / 460 ml

## **FEATURES**

- Double-wall
- Vacuum-insulated stainless steel
- Moisture-free, rubberized exterior
- Remains cold for hours
- Leak-proof character lid
- Easy-grip texture
- Silicone straw

\*Dishwasher safe but handwash preferred.

## VIDEO





## \*Not intended for children under 4 years old

## **COLOUR/CHARACTER OPTIONS:**







PANDA PENGU

EAL JELLY FISH PANDA PENGUIN



## asoby Puramic

## CERAMIC LINED INNER WALL

- NO METAL TASTE
- ODOR FREE
- EASY TO CLEAN
- ZERO FLAVOR TRANSFER

Drinking from a stainless steel bottle is definitely the more sustainable and wiser way to go. But... have you ever noticed that something is just a bit off after taking a drink? Does the cold water have just a small sting of a metallic aftertaste? We know you can feel it in your stainless steel coffee mug as well. At Asobu we strive to Elevate Your Everyday, by making these small problems disappear. That is why we created our PURAMIC line of bottles and mugs. Once you use these ceramic-lined insulated bottles you won't be able to use a regular stainless steel bottle again.



















Introducing our new Asobu® recycled s