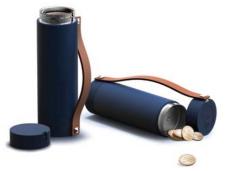

## ASOBU® CLUTCH N GO - LA16

## CAPACITY- 14 0Z / 410 ML

Definitely a water bottle that makes a fashion statement!

Comes with secret compartment to store personal articles, such as a ring, keys, and coins.

Handy leather side handle

Lids on both sides are easily removed for easy

**COLOUR OPTIONS:** 

\*Dishwasher safe but color may fade with dishwasher use.