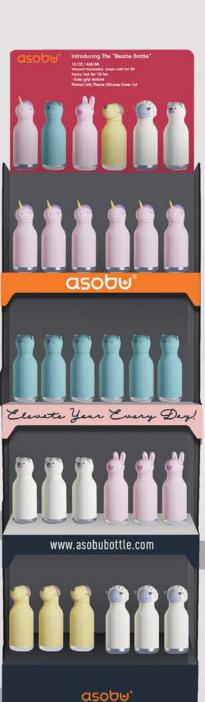

## Item No: SBV44 - 16 oz / 460 ml

#### **FEATURES**

- Double-wall
- Vacuum-insulated stainless steel
- Moisture-free, rubberized exterior
- Remains cold for hours
- Leak-proof character lid
- Easy-grip texture
- Silicone straw

#### \*Dishwasher safe but handwash preferred

### \*Not intended for children under 4 years old

#### **COLOUR/CHARACTER OPTIONS:**