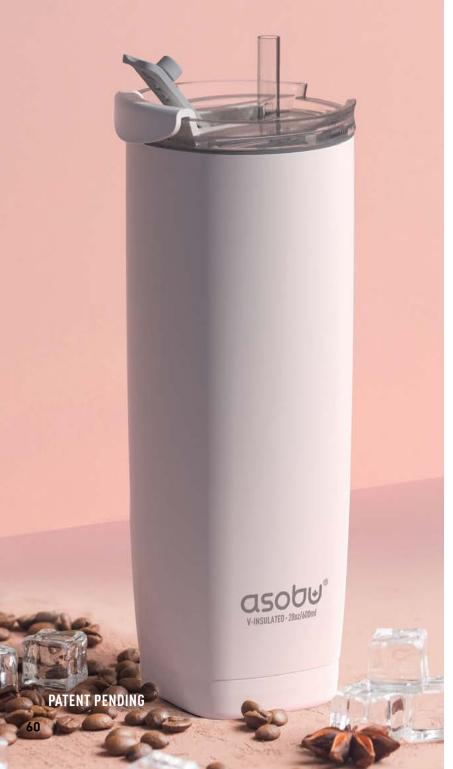

## **VACUUM INSULATED COFFEE TUMBLER**

The perfect coffee mug has arrived! Our new Coffee Express features all the benefits of an insulated mug with the addition of Asobu® No Metal Taste ceramic lining so as not to interfere with your coffee's perfect flavor. Smooth, ceramic coating preserves the taste of your drink, while the vacuum-insulated stainless steel exterior keeps beverages hot all day long. The leak-proof, popopen lid is easy to use, and fits snugly into the ceramic lining. It fits comfortably into any standard cup holder so you can enjoy your commute just a little bit more!

## **FEATURES:**

Pop-open lid Screw-top leak proof lid Double-walled Vacuum-insulated stainless steel Copper lined World Wide Patent Ceramic coated interior Fits any standard cup holder

PATENT PENDING