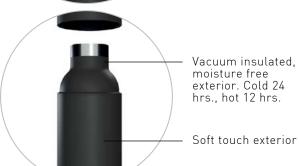

Soft touch exterior

### **New Colors**

\*Dishwasher safe but color may fade with dishwasher use.

Perfect accessory, to complement you and your personal style

Screw cap lid, leak and spill proof

Vacuum insulated, moisture free exterior. Cold 24 hrs., hot 12 hrs.