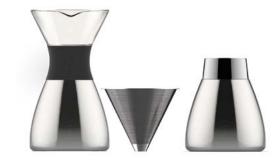

## ASOBU® COLD BREW - KB900

cold brew coffee maker.

CAPACITY - 34 OZ / 1 L

Vacuum insulated, moisture free exterior. Cold up to

Stainless steel lid for portable carafe

## **COLD BREW PARTS**

<sup>\*</sup>Dishwasher safe but color may fade with dishwasher use.