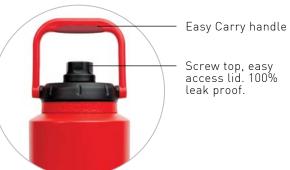

#### **PATENT PENDING**

**EASY CARRY HANDLE** 

POP-UP STRAW & EASY DRINKING SPOUT

SILICONE NON SLIP BASE

FITS IN CUPHOLDER

ITEM: BF77 - 32 OZ / 1 L

POP UP STRAW

MOISTURE - FREE

## **COLOUR OPTIONS:**

\*Dishwasher safe but color may fade with dishwasher use.

Easy to sip, pop-out straw

Screw top, easy access lid. 100% leak proof.

Gift Box

Ideal lightweight jug for your hydration needs.