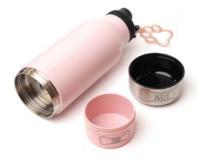

## Item No: SBV44 - 16 oz / 460 ml

#### **FEATURES**

- Double-wall
- Vacuum-insulated stainless steel
- Moisture-free, rubberized exterior
- Remains cold for hours
- Leak-proof character lid
- Easy-grip texture
- Silicone straw

#### **COLOUR/CHARACTER OPTIONS:**