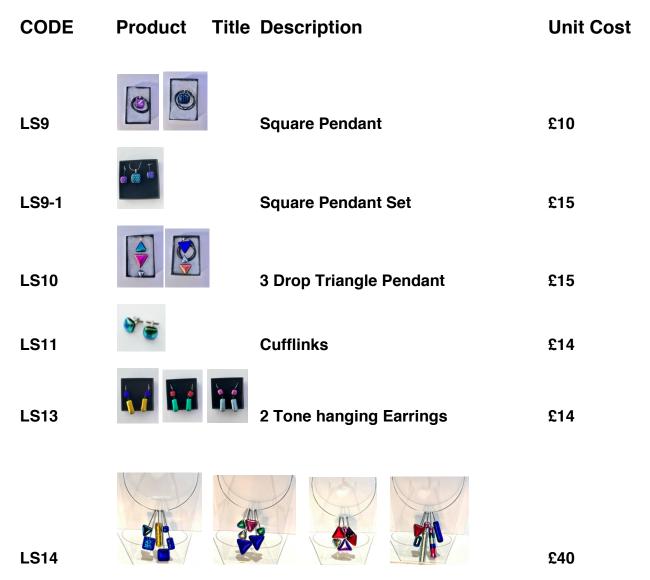

| CODE    | Product Title DICHROIC JEW |                             |     | Unit Cost |
|---------|----------------------------|-----------------------------|-----|-----------|
| LS1     |                            | Medium Square Hanging Earri | ngs | £12       |
| LS2     |                            | Rectangle Hanging Earrings  |     | £12       |
| LS3     |                            | Triangle Hanging Earrings   |     | £12       |
| LS3-1 * | 2 Sma                      | all drop earrings –         | £12 |           |
| 100 .   | 2 01110                    | Various Colours             | ~   |           |
| LS4     |                            | 2 Drop Hanging Earrings     |     | £12       |
| LS5     |                            | 2 Drop Triangle Earrings    |     | £12       |
| LS6     |                            | 2 Drop Pendant              |     | £12       |
| LS6-1   |                            | 2 Drop Pendant Set          |     | £20       |
| LS7     |                            | 3 Drop Pendant              |     | £15       |
| LS8 *   |                            | Medium Rectangle Pendant    |     | £15       |
| LS8-1   |                            | Rectangle Pendant Set       |     | £15       |

Unique Dichroic Fused Glass Necklaces on silver plated necklet

All products are available in various colours. Earring hooks & backs are all silver. Pendants come on a black cord. Jewellery comes in small black jewellery boxes.