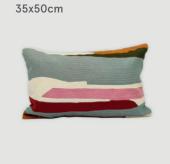

# **Rectangle cushion covers**

Sea Green Velvet Cushion Cover

Green & Yellow Velvet Cushion Cover

Red and Blue Diamond Geometric Pattern

Moss Green Velvet with Copper Fringe Cushion Cover

Velvet Teal with Plum Fringe