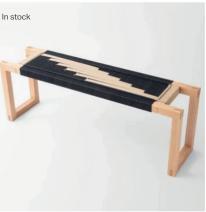

Galant Cane Mirror

Woven Bench in Cream & White

Woven Bench in Black & Beige

Woven Bench in White & Beige

Woven Bench in Multicolour

Pre-order any bespoke bench for 8 Week delivery

Woven Bench in Sea Green, White & Beige

Woven Bench in Multicolour

Woven Bench in Orange, Green and White

Woven Bench in Black and Beige

Woven Bench in Blue, White & Beige

Woven Bench in Blue, White & Beige

#### **Benches**

- + Hand woven with 4 mm braided cotton cord
- + Bench structure is made up of solid wood & metal legs
- + Uses: bedroom, living room, entryway, balcony, garden + Assembly: Basic Assembly Is Required (No power tools required for assembly)

Dimensions: H 40 x W 35 x D 120, Seating Height – 40 (all dimensions in centimetres)

**Our Collection** 