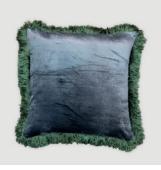

Embroidered Floral Pattern with Red Piping Cushion Pink Bamboo Scene Embroided Cushion Cover

Lime Green Linen with Twill Ribbon Cushion Cover

Olive Velvet with White Fringe Cushion Cover

Sea Foam & Coral Embroidery Cushion Cover