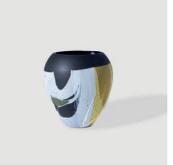

#### Vases & Bowls

Votive with Fluid Motion - Black Pink

Votive with Fluid Motion - Black Yellow

Small Balloon Peach Vase with Wide Cut Stripes

Peach Gradient Vase with Cross Cut Detail

Posy Vase with Smoked Alabaster and Burgundy

Fluid Motion Vase

Fluid Motion Bowl

Tall Balloon Peach Vase with Wide Cut Stripes

Blue Vase with Fog Finish - Small

Blue Vase with Fog Finish - Large

Indigo Blue Lotus Cut Vase

Black Bowl with Cross Cut Pattern