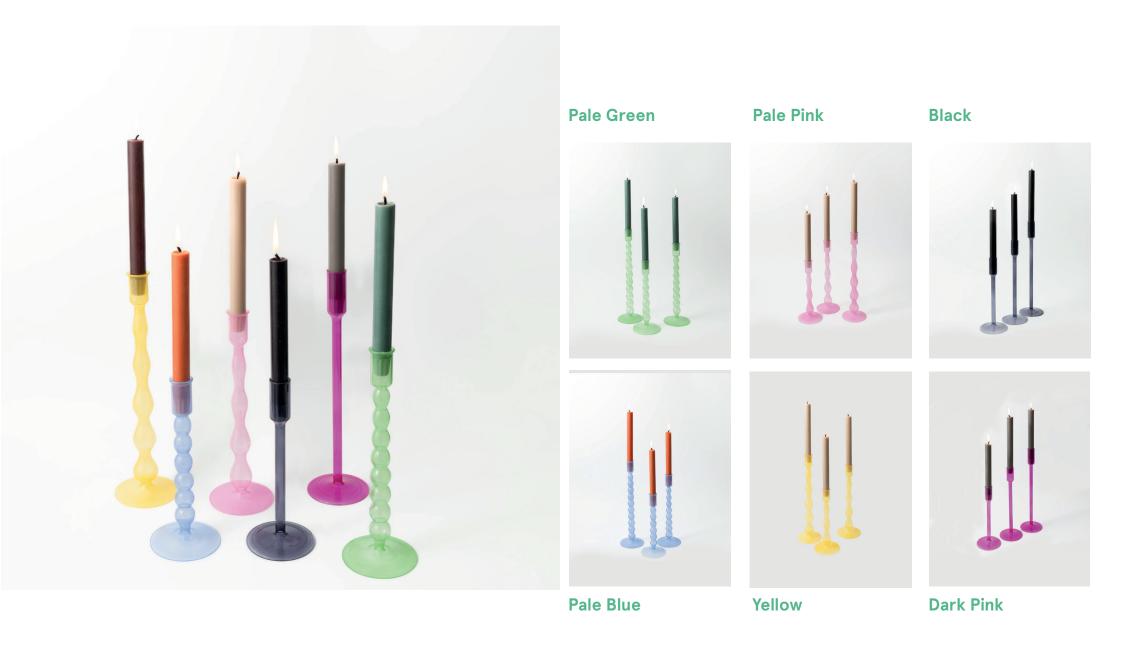

id Motion - Black Pink



Votive with Fluid Motion - Black Yellow



Small Balloon Peach Vase with Wide Cut Stripes



Peach Gradient Vase with Cross Cut Detail



Posy Vase with Smoked Alabaster and Burgundy



Fluid Motion Vase



Fluid Motion Bowl



Tall Balloon Peach Vase with Wide Cut Stripes



Blue Vase with Fog Finish - Small



Blue Vase with Fog Finish - Large



Indigo Blue Lotus Cut Vase



Black Bowl with Cross Cut Pattern



Deep Smoke Vase with Wood Base - Small



Deep Smoke Vase with Wood Base - Large

#### **Votives**







Glaze Votive with Iridescent Finish

Olive Smoke Pencil Cut Votive

Spaceship Votive







Votive with Fluid Motion - Black Yellow

Votive with Fluid Motion - Black Pink

Votive with Fluid Motion - Black Grey

# **Votives**



# **Candle holders**



#### Lanterns

# Grey/Gold with rope handle

# Gold/black with leather style handle



refer to website for sizes

**Our Collection** 

# Soft Furnishings Square & Rectangle Cushion Covers

# **Square cushion covers**













Tiger Embroidered with Orange Piping Cushion Cover Peacock Blue with Teal Velvet Cushion Cover

Teal Linen with Twill Ribbon Cushion Cover

Red Linen with Twill Ribbon Cushion Cover

Embroidered Floral Pattern with Red Piping Cushion Pink Bamboo Scene Embroided Cushion Cover







Lime Green Linen with Twill Ribbon Cushion Cover



Olive Velvet with White Fringe Cushion Cover







Sea Foam & Coral Embroidery Cushion Cover







Grey Linen with Twill Ribbon Cushion Cover





Pink and Lime Green Diamond Pattern Cushion Cover Champagne Pink Velvet with Pom Po