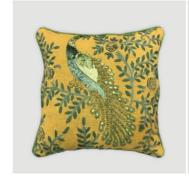

# **Square cushion covers**

Tiger Embroidered with Orange Piping Cushion Cover Peacock Blue with Teal Velvet Cushion Cover

Teal Linen with Twill Ribbon Cushion Cover

Red Linen with Twill Ribbon Cushion Cover