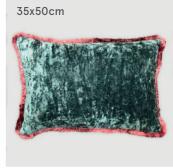

# **Rectangle cushion covers**

Sea Green Velvet Cushion Cover

Green & Yellow Velvet Cushion Cover

Red and Blue Diamond Geometric Pattern

Moss Green Velvet with Copper Fringe Cushion Cover

Velvet Teal with Plum Fringe