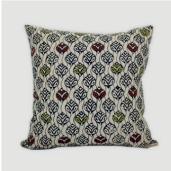

# **Square cushion covers**

Tiger Embroidered with Orange Piping Cushion Cover Peacock Blue with Teal Velvet Cushion Cover

Teal Linen with Twill Ribbon Cushion Cover

Red Linen with Twill Ribbon Cushion Cover

Embroidered Floral Pattern with Red Piping Cushion Pink Bamboo Scene Embroided Cushion Cover

Lime Green Linen with Twill Ribbon Cushion Cover

Olive Velvet with White Fringe Cushion Cover

Sea Foam & Coral Embroidery Cushion Cover

Grey Linen with Twill Ribbon Cushion Cover

Pink and Lime Green Diamond Pattern Cushion Cover Champagne Pink Velvet with Pom Pom Cushion Cover Tan Velvet Cushion Cover with Contrasting Stitch

Taupe & White Beaded Cushion Cover with Tassels