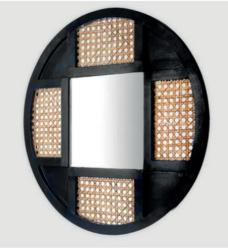

Galant Cane Mirror

Woven Bench in Cream & White

Woven Bench in Black & Beige

Woven Bench in White & Beige

Woven Bench in Multicolour

Pre-order any bespoke bench for 8 Week delivery

Woven Bench in Sea Green, White & Beige