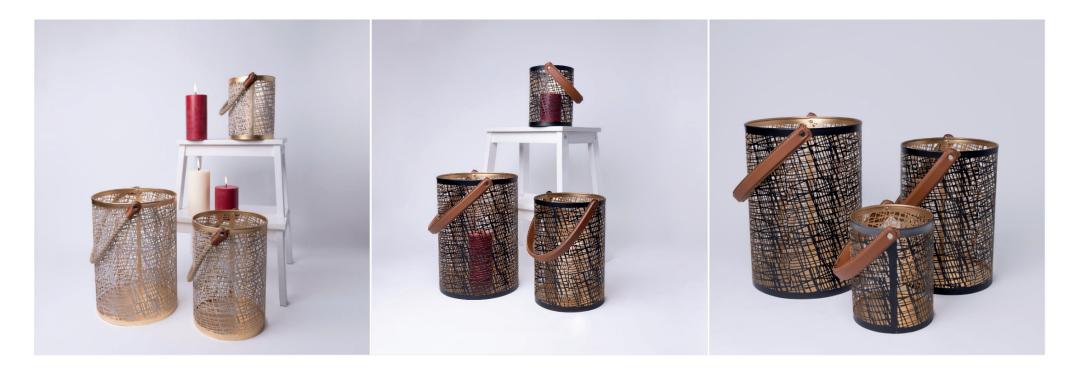

#### Lanterns

# Grey/Gold with rope handle

# Gold/black with leather style handle

refer to website for sizes

**Our Collection** 