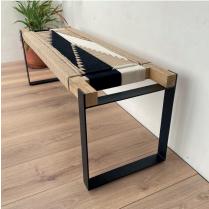

Galant Cane Mirror

Woven Bench in Cream & White

Woven Bench in Black & Beige

Woven Bench in White & Beige

Woven Bench in Multicolour

Pre-order any bespoke bench for 8 Week delivery

Woven Bench in Sea Green, White & Beige

Woven Bench in Multicolour

Woven Bench in Orange, Green and White

Woven Bench in Black and Beige

Woven Bench in Blue, White & Beige

Woven Bench in Blue, White & Beige

#### **Benches**

- + Hand woven with 4 mm braided cotton cord
- + Bench structure is made up of solid wood & metal legs
- + Uses: bedroom, living room, entryway, balcony, garden + Assembly: Basic Assembly Is Required (No power tools required for assembly)

Dimensions: H 40 x W 35 x D 120, Seating Height – 40 (all dimensions in centimetres)

**Our Collection** 