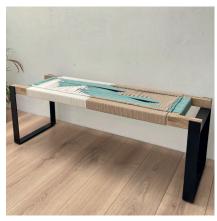

Galant Cane Mirror

Woven Bench in Cream & White

Woven Bench in Black & Beige

Woven Bench in White & Beige

Woven Bench in Multicolour

Pre-order any bespoke bench for 8 Week delivery

Woven Bench in Sea Green, White & Beige

Woven Bench in Multicolour

Woven Bench in Orange, Green and White

Woven Bench in Black and Beige

Woven Bench in Blue, White & Beige

Woven Bench in Blue, White & Beige

#### **Benches**

- + Hand woven with 4 mm braided cotton cord
- + Bench structure is made up of solid wood & metal legs
- + Uses: bedroom, living room, entryway, balcony, garden + Assembly: Basic Assembly Is Required (No power tools required for assembly)

Dimensions: H 40 x W 35 x D 120, Seating Height – 40 (all dimensions in centimetres)

**Our Collection** 