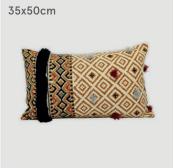

Sun Rising Aari Cushion Cover - Multicolour 242 22 222

Rectangle Hand Block with Sateen Embroidery Cushion Cover - Rust

Diamond Hand Block with Sateen Embroidery Cushion Rectangle Miro Aari Cushion Cover - Multicolour Cover - Rust & Black