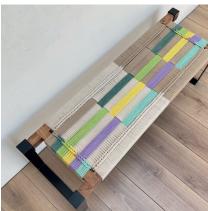

Galant Cane Mirror

Woven Bench in Cream & White

Woven Bench in Black & Beige

Woven Bench in White & Beige

Woven Bench in Multicolour

Pre-order any bespoke bench for 8 Week delivery

Woven Bench in Sea Green, White & Beige

Woven Bench in Multicolour

Woven Bench in Orange, Green and White

Woven Bench in Black and Beige

Woven Bench in Blue, White & Beige

Woven Bench in Blue, White & Beige

#### **Benches**

- + Hand woven with 4 mm braided cotton cord
- + Bench structure is made up of solid wood & metal legs
- + Uses: bedroom, living room, entryway, balcony, garden + Assembly: Basic Assembly Is Required (No power tools required for assembly)

Dimensions: H 40 x W 35 x D 120, Seating Height – 40 (all dimensions in centimetres)

**Our Collection** 