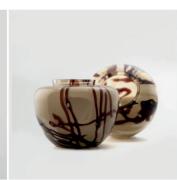

Fluid Motion Vase

Fluid Motion Bowl

Tall Balloon Peach Vase with Wide Cut Stripes

Blue Vase with Fog Finish - Small

Blue Vase with Fog Finish - Large

Indigo Blue Lotus Cut Vase

Black Bowl with Cross Cut Pattern