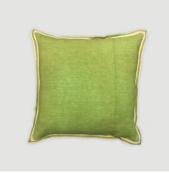

Grey Linen with Twill Ribbon Cushion Cover

Pink and Lime Green Diamond Pattern Cushion Cover Champagne Pink Velvet with Pom Pom Cushion Cover Tan Velvet Cushion Cover with Contrasting Stitch

Taupe & White Beaded Cushion Cover with Tassels