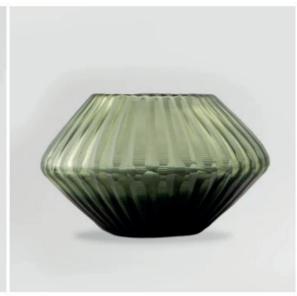

#### Vases & Bowls

Votive with Fluid Motion - Black Pink

Votive with Fluid Motion - Black Yellow

Small Balloon Peach Vase with Wide Cut Stripes

Peach Gradient Vase with Cross Cut Detail

Posy Vase with Smoked Alabaster and Burgundy

Fluid Motion Vase

Fluid Motion Bowl

Tall Balloon Peach Vase with Wide Cut Stripes

Blue Vase with Fog Finish - Small

Blue Vase with Fog Finish - Large

Indigo Blue Lotus Cut Vase

Black Bowl with Cross Cut Pattern