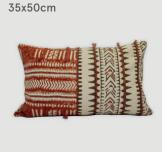

Sun Rising Aari Cushion Cover - Multicolour 242 22 222

Rectangle Hand Block with Sateen Embroidery Cushion Cover - Rust

Diamond Hand Block with Sateen Embroidery Cushion Rectangle Miro Aari Cushion Cover - Multicolour Cover - Rust & Black