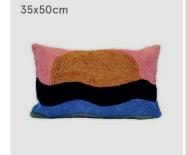

Sun Rising Aari Cushion Cover - Multicolour 242 22 222

Rectangle Hand Block with Sateen Embroidery Cushion Cover - Rust

Diamond Hand Block with Sateen Embroidery Cushion Rectangle Miro Aari Cushion Cover - Multicolour Cover - Rust & Black