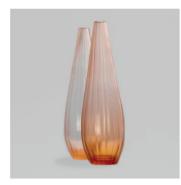

Fluid Motion Vase

Fluid Motion Bowl

Tall Balloon Peach Vase with Wide Cut Stripes

Blue Vase with Fog Finish - Small

Blue Vase with Fog Finish - Large

Indigo Blue Lotus Cut Vase

Black Bowl with Cross Cut Pattern