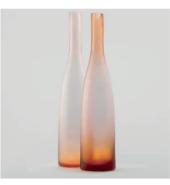

Fluid Motion Vase

Fluid Motion Bowl

Tall Balloon Peach Vase with Wide Cut Stripes

Blue Vase with Fog Finish - Small

Blue Vase with Fog Finish - Large

Indigo Blue Lotus Cut Vase

Black Bowl with Cross Cut Pattern

Deep Smoke Vase with Wood Base - Small

Deep Smoke Vase with Wood Base - Large