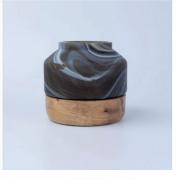

wood & metal legs
- + Uses: bedroom, living room, entryway, balcony, garden + Assembly: Basic Assembly Is Required (No power tools required for assembly)

Dimensions: H 40 x W 35 x D 120, Seating Height – 40 (all dimensions in centimetres)

**Our Collection** 

# Homewares

#### Vases & Bowls







Votive with Fluid Motion - Black Pink



Votive with Fluid Motion - Black Yellow



Small Balloon Peach Vase with Wide Cut Stripes



Peach Gradient Vase with Cross Cut Detail



Posy Vase with Smoked Alabaster and Burgundy



Fluid Motion Vase



Fluid Motion Bowl



Tall Balloon Peach Vase with Wide Cut Stripes



Blue Vase with Fog Finish - Small



Blue Vase with Fog Finish - Large



Indigo Blue Lotus Cut Vase



Black Bowl with Cross Cut Pattern



Deep Smoke Vase with Wood Base - Small



Deep Smoke Vase with Wood Base - Large

#### **Votives**







Glaze Votive with Iridescent Finish

Olive Smoke Pencil Cut Votive

Spaceship Votive







Votive with Fluid Motion - Black Yellow

Votive with Fluid Motion - Black Pink

Votive with Fluid Motion - Black Grey

# **Votives**



# **Candle holders**



#### Lanterns

# Grey/Gold with rope handle

# Gold/black with leather style handle



refer to website for sizes

**Our Collection** 

# Soft Furnishings Square & Rectangle Cushion Covers

# **Square cushion covers**













Tiger Embroidered with Orange Piping Cushion Cover Peacock Blue with Teal Velvet Cushion Cover

Teal Linen with Twill Ribbon Cushion Cover

Red Linen with Twill Ribbon Cushion Cover

Embroidered Floral Pattern with Red Piping Cushion Pink Bamboo Scene