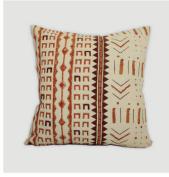

Tribal Hand Block Cushion Cover - Rust & Burgundy

Patch Aari Cushion Cover - Multicolour

Benz Abstract Cushion Cover - Multicolour

Geometric Aari Cushion Cover - Multicolour

Hand Block Printed Cushion Cover - Rust & Cream