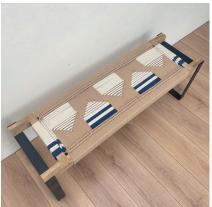

Galant Cane Mirror

Woven Bench in Cream & White

Woven Bench in Black & Beige

Woven Bench in White & Beige

Woven Bench in Multicolour

Pre-order any bespoke bench for 8 Week delivery

Woven Bench in Sea Green, White & Beige

Woven Bench in Multicolour

Woven Bench in Orange, Green and White

Woven Bench in Black and Beige

Woven Bench in Blue, White & Beige

Woven Bench in Blue, White & Beige

#### **Benches**

- + Hand woven with 4 mm braided cotton cord
- + Bench structure is made up of solid wood & metal legs
- + Uses: bedroom, living room, entryway, balcony, garden + Assembly: Basic Assembly Is Required (No power tools required for assembly)

Dimensions: H 40 x W 35 x D 120, Seating Height – 40 (all dimensions in centimetres)

**Our Collection** 