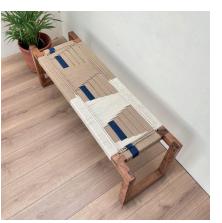

Galant Cane Mirror

Woven Bench in Cream & White

Woven Bench in Black & Beige

Woven Bench in White & Beige

Woven Bench in Multicolour

Pre-order any bespoke bench for 8 Week delivery

Woven Bench in Sea Green, White & Beige

Woven Bench in Multicolour

Woven Bench in Orange, Green and White

Woven Bench in Black and Beige

Woven Bench in Blue, White & Beige

Woven Bench in Blue, White & Beige

#### **Benches**

- + Hand woven with 4 mm braided cotton cord
- + Bench structure is made up of solid wood & metal legs
- + Uses: bedroom, living room, entryway, balcony, garden + Assembly: Basic Assembly Is Required (No power tools required for assembly)

Dimensions: H 40 x W 35 x D 120, Seating Height – 40 (all dimensions in centimetres)

**Our Collection** 