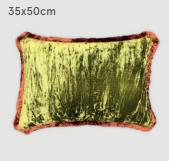

# **Rectangle cushion covers**

Sea Green Velvet Cushion Cover

Green & Yellow Velvet Cushion Cover

Red and Blue Diamond Geometric Pattern

Moss Green Velvet with Copper Fringe Cushion Cover

Velvet Teal with Plum Fringe