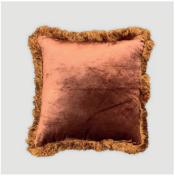

# **Rectangle cushion covers**

Sea Green Velvet Cushion Cover

Green & Yellow Velvet Cushion Cover

Red and Blue Diamond Geometric Pattern

Moss Green Velvet with Copper Fringe Cushion Cover

Velvet Teal with Plum Fringe