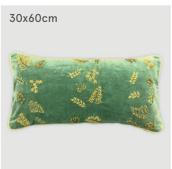

# **Rectangle cushion covers**

Sea Green Velvet Cushion Cover

Green & Yellow Velvet Cushion Cover

Red and Blue Diamond Geometric Pattern

Moss Green Velvet with Copper Fringe Cushion Cover

Velvet Teal with Plum Fringe