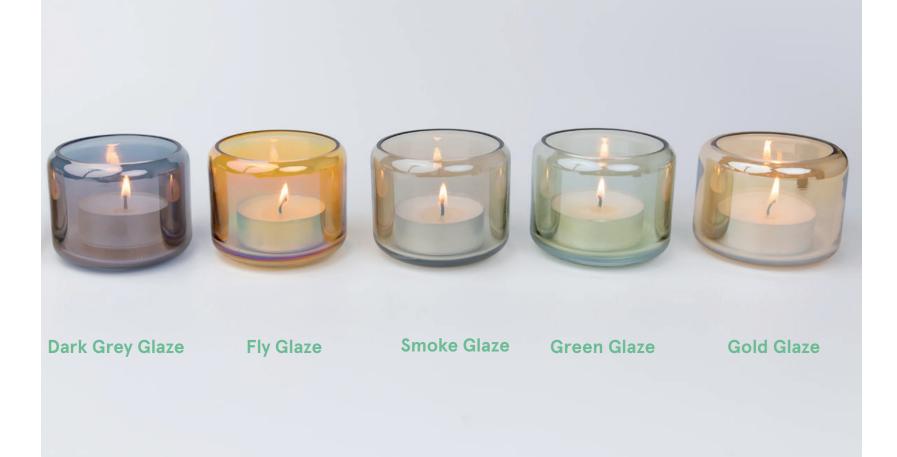

#### **Votives**

Glaze Votive with Iridescent Finish

Olive Smoke Pencil Cut Votive

Spaceship Votive

Votive with Fluid Motion - Black Yellow

Votive with Fluid Motion - Black Pink

Votive with Fluid Motion - Black Grey