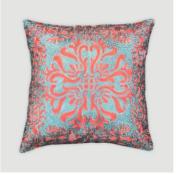

Grey Linen with Twill Ribbon Cushion Cover

Pink and Lime Green Diamond Pattern Cushion Cover Champagne Pink Velvet with Pom Pom Cushion Cover Tan Velvet Cushion Cover with Contrasting Stitch

Taupe & White Beaded Cushion Cover with Tassels