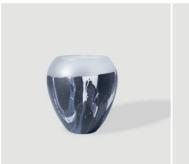

#### Vases & Bowls

Votive with Fluid Motion - Black Pink

Votive with Fluid Motion - Black Yellow

Small Balloon Peach Vase with Wide Cut Stripes

Peach Gradient Vase with Cross Cut Detail

Posy Vase with Smoked Alabaster and Burgundy

Fluid Motion Vase

Fluid Motion Bowl

Tall Balloon Peach Vase with Wide Cut Stripes

Blue Vase with Fog Finish - Small

Blue Vase with Fog Finish - Large

Indigo Blue Lotus Cut Vase

Black Bowl with Cross Cut Pattern

Deep Smoke Vase with Wood Base - Small

Deep Smoke Vase with Wood Base - Large