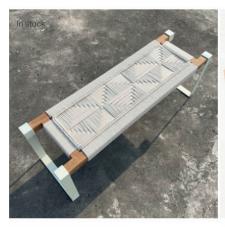

Galant Cane Mirror

Woven Bench in Cream & White

Woven Bench in Black & Beige

Woven Bench in White & Beige

Woven Bench in Multicolour

Pre-order any bespoke bench for 8 Week delivery

Woven Bench in Sea Green, White & Beige

Woven Bench in Multicolour

Woven Bench in Orange, Green and White

Woven Bench in Black and Beige

Woven Bench in Blue, White & Beige

Woven Bench in Blue, White & Beige

#### **Benches**

- + Hand woven with 4 mm braided cotton cord
- + Bench structure is made up of solid wood & metal legs
- + Uses: bedroom, living room, entryway, balcony, garden + Assembly: Basic Assembly Is Required (No power tools required for assembly)

Dimensions: H 40 x W 35 x D 120, Seating Height – 40 (all dimensions in centimetres)

**Our Collection** 