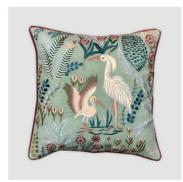

Embroidered Floral Pattern with Red Piping Cushion Pink Bamboo Scene Embroided Cushion Cover

Lime Green Linen with Twill Ribbon Cushion Cover

Olive Velvet with White Fringe Cushion Cover

Sea Foam & Coral Embroidery Cushion Cover