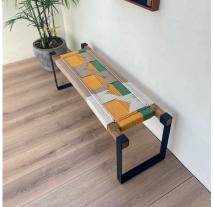

Galant Cane Mirror

Woven Bench in Cream & White

Woven Bench in Black & Beige

Woven Bench in White & Beige

Woven Bench in Multicolour

Pre-order any bespoke bench for 8 Week delivery

Woven Bench in Sea Green, White & Beige

Woven Bench in Multicolour

Woven Bench in Orange, Green and White

Woven Bench in Black and Beige

Woven Bench in Blue, White & Beige

Woven Bench in Blue, White & Beige

#### **Benches**

- + Hand woven with 4 mm braided cotton cord
- + Bench structure is made up of solid wood & metal legs
- + Uses: bedroom, living room, entryway, balcony, garden + Assembly: Basic Assembly Is Required (No power tools required for assembly)

Dimensions: H 40 x W 35 x D 120, Seating Height – 40 (all dimensions in centimetres)

**Our Collection** 