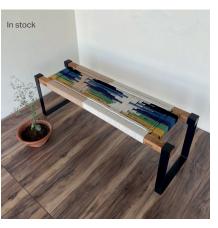

Galant Cane Mirror

Woven Bench in Cream & White

Woven Bench in Black & Beige

Woven Bench in White & Beige

Woven Bench in Multicolour

Pre-order any bespoke bench for 8 Week delivery

Woven Bench in Sea Green, White & Beige

Woven Bench in Multicolour

Woven Bench in Orange, Green and White

Woven Bench in Black and Beige

Woven Bench in Blue, White & Beige

Woven Bench in Blue, White & Beige

#### **Benches**

- + Hand woven with 4 mm braided cotton cord
- + Bench structure is made up of solid wood & metal legs
- + Uses: bedroom, living room, entryway, balcony, garden + Assembly: Basic Assembly Is Required (No power tools required for assembly)

Dimensions: H 40 x W 35 x D 120, Seating Height – 40 (all dimensions in centimetres)

**Our Collection** 