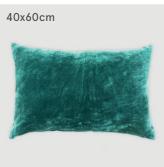

# **Rectangle cushion covers**

Sea Green Velvet Cushion Cover

Green & Yellow Velvet Cushion Cover

Red and Blue Diamond Geometric Pattern

Moss Green Velvet with Copper Fringe Cushion Cover

Velvet Teal with Plum Fringe