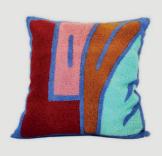

Hand Block with Sateen Embroidery Cushion Cover - Hand Block Leaf with Sateen Embroidery Cushion Cover - Blue & White

Eye Cushion Cover - Multicolour

Love Aari Cushion Cover - Multicolour

Leaf Aari Cushion Cover - Multicolour