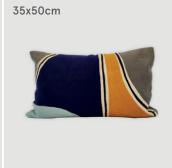

# **Rectangle cushion covers**

Sea Green Velvet Cushion Cover

Green & Yellow Velvet Cushion Cover

Red and Blue Diamond Geometric Pattern

Moss Green Velvet with Copper Fringe Cushion Cover

Velvet Teal with Plum Fringe