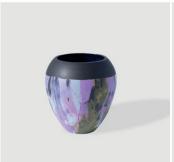

#### Vases & Bowls

Votive with Fluid Motion - Black Pink

Votive with Fluid Motion - Black Yellow

Small Balloon Peach Vase with Wide Cut Stripes

Peach Gradient Vase with Cross Cut Detail

Posy Vase with Smoked Alabaster and Burgundy

Fluid Motion Vase

Fluid Motion Bowl

Tall Balloon Peach Vase with Wide Cut Stripes

Blue Vase with Fog Finish - Small

Blue Vase with Fog Finish - Large

Indigo Blue Lotus Cut Vase

Black Bowl with Cross Cut Pattern

Deep Smoke Vase with Wood Base - Small

Deep Smoke Vase with Wood Base - Large