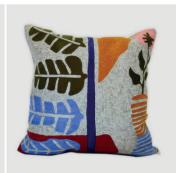

Hand Block with Sateen Embroidery Cushion Cover - Hand Block Leaf with Sateen Embroidery Cushion Cover - Blue & White

Eye Cushion Cover - Multicolour

Love Aari Cushion Cover - Multicolour

Leaf Aari Cushion Cover - Multicolour