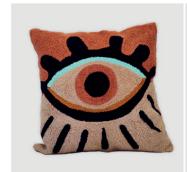

Hand Block with Sateen Embroidery Cushion Cover - Hand Block Leaf with Sateen Embroidery Cushion Cover - Blue & White

Eye Cushion Cover - Multicolour

Love Aari Cushion Cover - Multicolour

Leaf Aari Cushion Cover - Multicolour