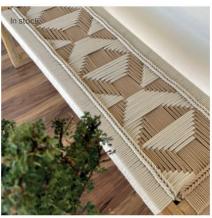

Galant Cane Mirror

Woven Bench in Cream & White

Woven Bench in Black & Beige

Woven Bench in White & Beige

Woven Bench in Multicolour

Pre-order any bespoke bench for 8 Week delivery

Woven Bench in Sea Green, White & Beige

Woven Bench in Multicolour

Woven Bench in Orange, Green and White

Woven Bench in Black and Beige

Woven Bench in Blue, White & Beige

Woven Bench in Blue, White & Beige

#### **Benches**

- + Hand woven with 4 mm braided cotton cord
- + Bench structure is made up of solid wood & metal legs
- + Uses: bedroom, living room, entryway, balcony, garden + Assembly: Basic Assembly Is Required (No power tools required for assembly)

Dimensions: H 40 x W 35 x D 120, Seating Height – 40 (all dimensions in centimetres)

**Our Collection** 