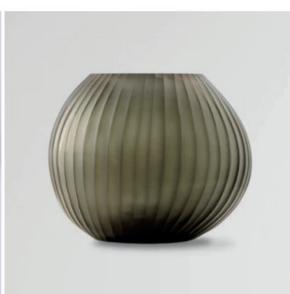

#### Vases & Bowls

Votive with Fluid Motion - Black Pink

Votive with Fluid Motion - Black Yellow

Small Balloon Peach Vase with Wide Cut Stripes

Peach Gradient Vase with Cross Cut Detail

Posy Vase with Smoked Alabaster and Burgundy

Fluid Motion Vase

Fluid Motion Bowl

Tall Balloon Peach Vase with Wide Cut Stripes

Blue Vase with Fog Finish - Small

Blue Vase with Fog Finish - Large

Indigo Blue Lotus Cut Vase

Black Bowl with Cross Cut Pattern