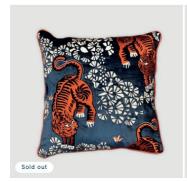

# **Square cushion covers**

Tiger Embroidered with Orange Piping Cushion Cover Peacock Blue with Teal Velvet Cushion Cover

Teal Linen with Twill Ribbon Cushion Cover

Red Linen with Twill Ribbon Cushion Cover