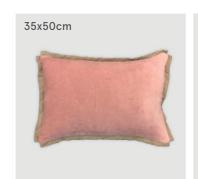

# **Rectangle cushion covers**

Sea Green Velvet Cushion Cover

Green & Yellow Velvet Cushion Cover

Red and Blue Diamond Geometric Pattern

Moss Green Velvet with Copper Fringe Cushion Cover

Velvet Teal with Plum Fringe