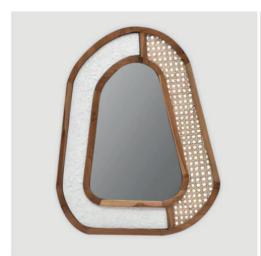

#### **Mirrors**

In stock

Mira Bamboo Gradient Mirror

Rustique Black & Cane Mirror

Disc Wall Mirror

Labyrinth Wall Mirror

Pinnacle Wall Mirror

Solar Flare Mirror

Galant Cane Mirror

Woven Bench in Cream & White

Woven Bench in Black & Beige

Woven Bench in White & Beige

Woven Bench in Multicolour

Pre-order any bespoke bench for 8 Week delivery

Woven Bench in Sea Green, White & Beige