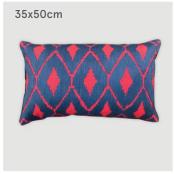

# **Rectangle cushion covers**

Sea Green Velvet Cushion Cover

Green & Yellow Velvet Cushion Cover

Red and Blue Diamond Geometric Pattern

Moss Green Velvet with Copper Fringe Cushion Cover

Velvet Teal with Plum Fringe