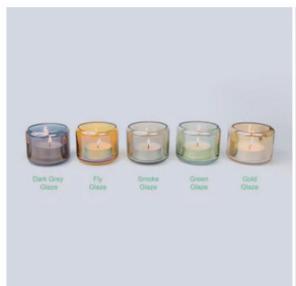

#### **Votives**

Glaze Votive with Iridescent Finish

Olive Smoke Pencil Cut Votive

Spaceship Votive

Votive with Fluid Motion - Black Yellow

Votive with Fluid Motion - Black Pink

Votive with Fluid Motion - Black Grey