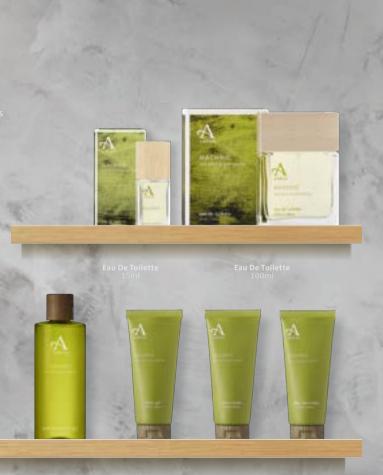

### MACHRIE

SEA SALT &

A serene coastline awakened by waves breaking on the rocky shore, where the mineral, fresh scent of sea salt fills the air.

Clean and crisp; Machrie is a balance of sea salt and clary sage stirred with the woody earthines: of rockrose.