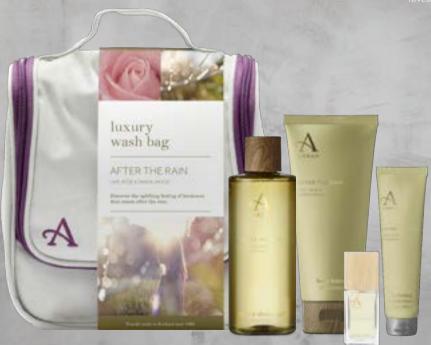

### ARRAN WASH BAG

Wherever your travels takes you, our After the Rain Women's Wash Bag is perfect for carrying all your ARRAN essentials along the way.

Made from durable cotton canvas with a water-resistant inner, this expertly crafted Wash Bag contains a full-sized Bath & Shower Gel, Body Lotion, Hydrating Hand Cream and Eau De Parfum in our most-loved fragrance, After the Rain.

After the Rain Female Wash Bag Bath & Shower Gel , Body Lotion, Hydrating Hand Cream and Eau de Parfum 300ml, 200ml, 40ml + 15ml

Home Fragrance Set After the Rain