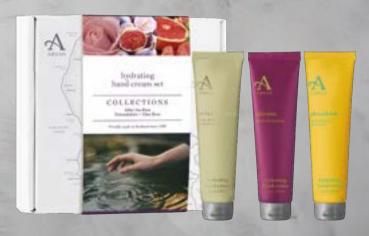

#### ARRAN HYDRATING HAND CREAM TRIO

Boost your skin's natural moisturising factor and help reduce the signs of aging with our Hydrating Hand Cream. Containing active plant ingredients to promote deep hydration that lasts up to 72 hours.

#### After the Rain 40m

A fresh blend of rose petals, musk and floral citrus combined with the notes of Arran's precious woods.

#### Glenashdale 40ml

A lively and awakening scent of citrus; zesty freshness with a crisp, clean, invigorating lift of bergamot peel around a heart of green leaf.

#### Glen Rosa - 40ml

A warm embrace of honeyed-fruit, crushed green leaf and the softness of coconut.

Hydrating Hand Cream Trie