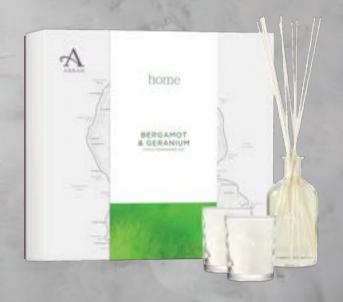

### home

Inspired by our travels, ARRAN Home fragrances are created using oils from around the world, all infused with the essence of our island home.

Scented Candle 35cl Scented Candle 8cl Room Spray 100ml Reed Diffuser 200ml

#### **BERGAMOT & GERANIUM**

Tender notes of green bergamot and citrus, intertwined with the natural warmth of geranium.

### ARRAN HOME FRAGRANCE SETS

Fill your home with fragrances inspired by our travels.

ARRAN home is created using oils from around the world all infused with the essence of our island home

Each sets contains two scented 8cl candles plus a 100ml reed diffuser. Available in our two most popular HOME fragrances; After the Rain and Bergamot & Geranium.

Bergamot & Geranium 1 x 100ml, 2 x 8cl