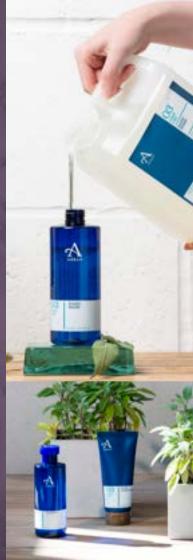

### **ECO-FRIENDLY REFILLS**

Reducing plastic consumption by up to 76%

While we as a business are eliminating the use of virgin plastic in our bottles, we are helping our customers reduce their daily plastic consumption with the introduction of our 1L & 2L refill options, available in a selection of our bestselling products.

### NATURALS

Our newest range, ARRAN Naturals captures the wellbeing benefits of nature with natural fragrance and natural vegan friendly ingredients.

Presented with Aluminum bottles, glass and cardboard packaging, this luxury range is our most sustainable.