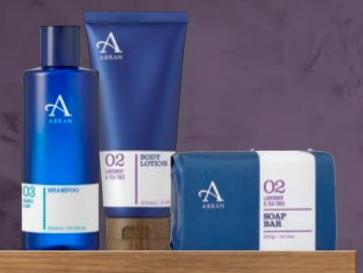

### **APOTHECARY**

O2
LAVENDER
& TEA TREE

Discover the relaxing properties of this blend, containing lavender and tea tree essential oils known for their effective antiseptic and antibacterial properties.

Soap 300g Hand Wash 300ml

land Crean 300ml Bath & Show Gel Body Lotion 300ml Shampoo 300ml ir Conditione 300ml

O3
SEAWEED
& SAGE

Bright and open, this ozonic blend is packed with mineral-rich seaweed extract, natural sea salt and moisturising oils.