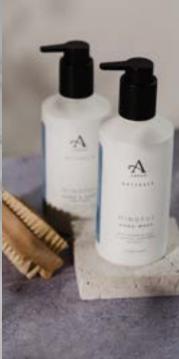

# MINDFUL

#### THE HARMONY BETWEEN MIND AND BODY.

Lemon, patchouli and geranium all work as one to support your emotional balance. Transporting you to a place of serenity, the zingy lemon essence will help create a positive mindset, eliminate negative emotions and aid with concentration. The geranium brings a grounded scent which is known for balancing moods and patchouli will help reduce tensions.

A

Hand & Body Lotion

Hand Wash 250ml

Soap 150g Deodorant

Lip Balm 10ml Bath Salts