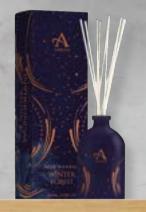

#### Winter Forest

Inspired by the snowcapped trees and expansive wilderness of our island home, Winter Forest combines a fresh, green blend of sweet pine, with a base of cedarwood and clove scent, alongside a hint of spiced mandarin.

#### Rowanberry Embers

The sweet scent of winter berries softened with the warmth of a cosy, open fire. Inspired by the Scottish festive, tradition of burning rowan branches to clear bad feelings.

Winter Forest Reed Diffuser