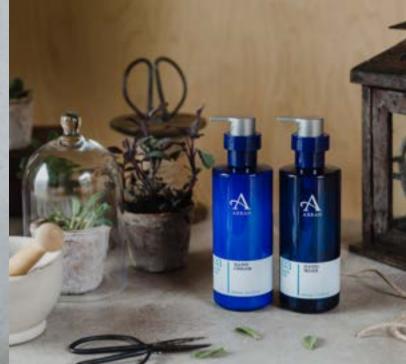

### **APOTHECARY**

A true heritage collection, ARRAN Apothecary is inspired by ancient crafts of the alchemist.

Tried and trusted remedies that prescribe the antidote to modern living.

### **APOTHECARY**

O2
LAVENDER
& TEA TREE

Discover the relaxing properties of this blend, containing lavender and tea tree essential oils known for their effective antiseptic and antibacterial properties.