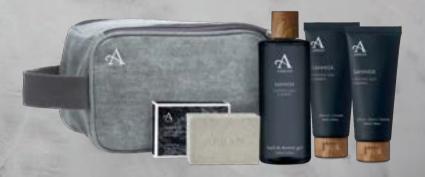

### ARRAN MENS WASH BAG

Wherever your adventure takes you, our Mens Wash Bag is perfect for carrying all your ARRAN essentials along the way. Made from durable cotton canvas with a water-resistant inner, this carefully designed Wash Bag contains a full-sized Bath & Shower Gel, After Shave Balm, Shave Gel\* and Soap.

Lochranza 1 x 300ml, 2 x 100ml & 1 x 200g

A warm fragrance with a woody base of patchouli and vetiver, enhanced by the freshness of lemon and grapefruit. Earthy and enigmatic.

Machrie 1 x 300 ml, 2 x 100 ml & 1 x 200 g

Crisp, clean, mineral freshness. A balanced fragrance of sea salt, labdanum, myrrh, clary sage, patchouli and rockrose.

**Sannox** 1 x 300ml, 2 x 100ml & 1 x 200g

A rich sensual leather fragrance fused with amber and precious oud, harmonised with pink pepper and saffron.

\*Sannov contains shave cream