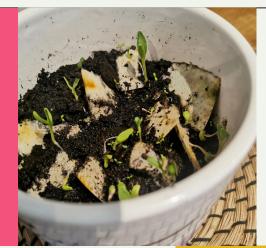

#### 2024 PRODUCT CATALOGUE

Our plantable seed paper is handmade paper made from recycled cotton waste from the textile industry. This eco-friendly paper contains seeds embedded within its fibers, allowing it to be planted in soil after use. As the paper decomposes, the seeds germinate and grow into plants, resulting in a beautiful and eco-friendly way to repurpose waste materials.

Visit our website for planting instructions.

We use our Bloom seed paper for the Little Green Gifts range. Air dried to offer the highest growth rate, it is handmade using residual cotton from the textile industry, that means old clothes are turned into paper, mixed with wildflower seeds and Bloom is the result! Seed mix typically includes common wildflowers such as poppy, daisy and alyssum. With its beautiful texture and crisp white colour, it makes the perfect paper for our sustainable gifts.

Bloom Seed Paper

Elephant Poo Paper

What is seed paper?

Elephant poo paper, crafted from a blend of elephant dung and recycled fibers, offers sheets with distinct colors and textures. Its production not only presents a sustainable alternative to traditional papermaking but also supports conservation efforts by repurposing waste