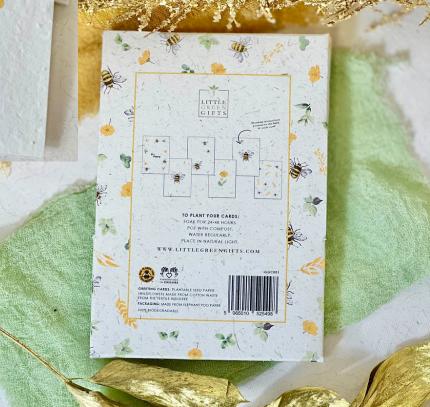

ant me and watch

Fits Mix & Match CDU | Sold in 6s | RRP: £5.25

Bug Bonanza

**GPP001** 

Woodland Wonders

**GPP007** 

SALES@LITTLEGREENGIFTS.COM W W W . L I T T L E G R E E N G I F T S . C O M

Make every message meaningful with our set of 6 plantable seed paper greeting cards paired with recycled kraft envelopes.
Each card has a different design and is ready to bloom into beautiful wildflowers when planted. This gift set comes nestled in eco-conscious elephant poo paper, a reminder of nature's resilience and our dedication to reducing waste.
Spread love, spread beauty, and spread sustainability with our Eco-Friendly Greeting Card Gift Set. It's the perfect way to show you care, for both your loved ones and the planet!

Size: Cards & Notes A6 | Envelopes C6 Packaging 165 x 115 x 10mm

Planting instructions printed on the back of outer packaging and each greeting card. Handmade in Cheshire

Sold in 6s | RRP: £10

product details

Set contains 6x A6 plantable seed paper greeting cards and 6x C6 envelopes/

MATERIALS Cards: Plantable seed paper. Envelopes: Recycled kraft paper. Packaging: Elephant poo paper

Bug Bonanza

**GGC005** 

Woodland Wonders