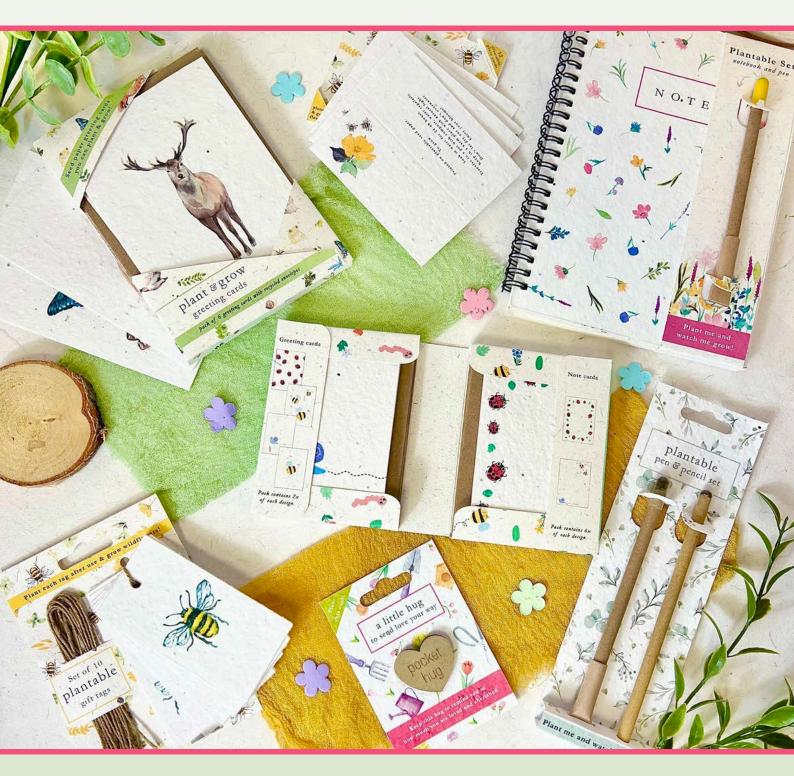

#### 2024 PRODUCT CATALOGUE

Our plantable seed paper is handmade paper made from recycled cotton waste from the textile industry. This eco-friendly paper contains seeds embedded within its fibers, allowing it to be planted in soil after use. As the paper decomposes, the seeds germinate and grow into plants, resulting in a beautiful and eco-friendly way to repurpose waste materials.

Plantable seed paper gift tags are charming and eco-friendly additions to any gift. Made from paper embedded with seeds, these tags serve a dual purpose: they adorn presents with rustic elegance while offering recipients the opportunity to grow something beautiful. After use, simply plant the tag in soil, water it, and watch as it sprouts into colorful flowers. Promote sustainability and connection with nature with these thoughtful tags which are a perfect choice for any occasion.

Woodland Wonders

**GPC007** 

SALES@LITTLEGREENGIFTS.COM W W W . L I T T L E G R E E N G I F T S . C O M

Unveil the beauty of nature with our innovative Pen and Pencil gift set, thoughtfully crafted for those who cherish both creativity and environmental consciousness. In this gift set you'll find a pen and pencil duo designed for seamless planning, sketching, and note-taking. But that's not all - our commitment to sustainability extends beyond the writing experience. Embedded in a backing card made of plantable seed paper, watch as tha packaging transforms into a vibrant bed of wildflowers. Embrace the harmony of creativity and sustainability today!

ant me and watch

Fits Mix & Match CDU | Sold in 6s | RRP: £5.25

Bug Bonanza

**GPP001** 

Woodland Wonders

**GPP007** 

SALES@LITTLEGREENGIFTS.COM W W W . L I T T L E G R E E N G I F T S . C O M

Make every message meaningful with our set of 6 plantable seed paper greeting cards paired with recycled kraft envelopes.
Each card has a different design and is ready to bloom into beautiful wildflowers when planted. This gift set comes nestled in eco-conscious elephant poo paper, a reminder of nature's resilience and our dedication to reducing waste.
Spread love, spread beauty, and spread sustainability with our Eco-Friendly Greeting Card Gift Set. It's the perfect way to show you care, for both your loved ones and the planet!

**GGC007** 

Eucalyptus Embrace

**GGC002** 

Delight your loved ones with our eco-friendly gift set of plantable seed paper greeting cards and notes, each paired with recycled kraft envelopes. Beautifully presented in a box crafted frrom elephant poo paper, the cards grow into wildflowers when planted, adding a touch of beauty to every message while caring for the planet! From birthdays to thank you notes, let your messages bloom into colorful blooms, all while reducing your environmental footprint.

Sold in 6s | RRP: £10

Unleash your creativity sustainably with our unique Notebook & Pen gift set! It consists of a high-quality notebook paired with a plantable pen made from eco-friendly materials. The notebook front and back cover pages are both made from our plantable seed paper. The pages inside are all made from cotton waste from the textile industry. Plus, our clever belly band, crafted from elephant poo paper, doubles as a pen holder, making it look super sophisticated on retail displays. It's the perfect blend of practicality and sustainability!