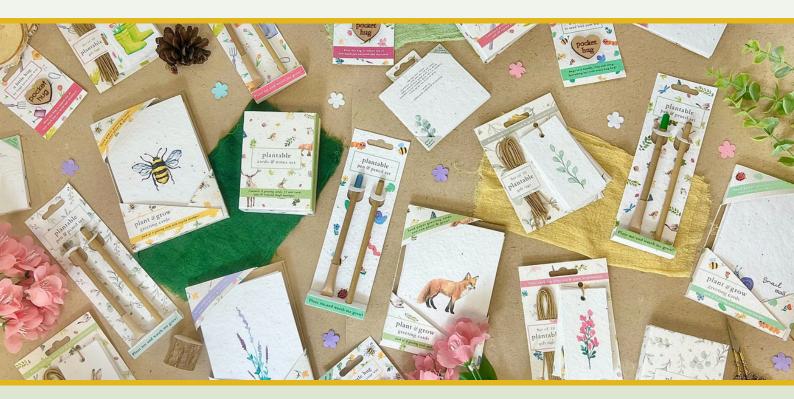

#### 2024 PRODUCT CATALOGUE

Our plantable seed paper is handmade paper made from recycled cotton waste from the textile industry. This eco-friendly paper contains seeds embedded within its fibers, allowing it to be planted in soil after use. As the paper decomposes, the seeds germinate and grow into plants, resulting in a beautiful and eco-friendly way to repurpose waste materials.

Visit our website for planting instructions.

We use our Bloom seed paper for the Little Green Gifts range. Air dried to offer the highest growth rate, it is handmade using residual cotton from the textile industry, that means old clothes are turned into paper, mixed with wildflower seeds and Bloom is the result! Seed mix typically includes common wildflowers such as poppy, daisy and alyssum. With its beautiful texture and crisp white colour, it makes the perfect paper for our sustainable gifts.

Bloom Seed Paper

Elephant Poo Paper

What is seed paper?

Elephant poo paper, crafted from a blend of elephant dung and recycled fibers, offers sheets with distinct colors and textures. Its production not only presents a sustainable alternative to traditional papermaking but also supports conservation efforts by repurposing waste