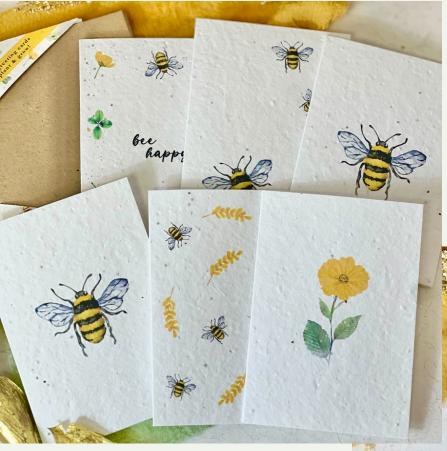

ant me and watch

Fits Mix & Match CDU | Sold in 6s | RRP: £5.25

Bug Bonanza

**GPP001** 

Woodland Wonders

**GPP007** 

SALES@LITTLEGREENGIFTS.COM W W W . L I T T L E G R E E N G I F T S . C O M

Make every message meaningful with our set of 6 plantable seed paper greeting cards paired with recycled kraft envelopes.
Each card has a different design and is ready to bloom into beautiful wildflowers when planted. This gift set comes nestled in eco-conscious elephant poo paper, a reminder of nature's resilience and our dedication to reducing waste.
Spread love, spread beauty, and spread sustainability with our Eco-Friendly Greeting Card Gift Set. It's the perfect way to show you care, for both your loved ones and the planet!

Size: Cards & Notes A6 | Envelopes C6 Packaging 165 x 115 x 10mm

Planting instructions printed on the back of outer packaging and each greeting card. Handmade in Cheshire

Sold in 6s | RRP: £10

product details

Set contains 6x A6 plantable seed paper greeting cards and 6x C6 envelopes/

MATERIALS Cards: Plantable seed paper. Envelopes: Recycled kraft paper. Packaging: Elephant poo paper

Bug Bonanza

**GGC005** 

Woodland Wonders