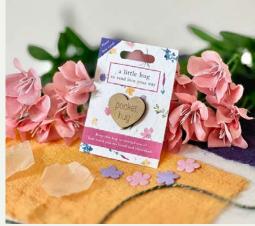

t mpowerment

A pocket hug is a heartfelt gesture used to express care and support, especially when physical distance prevents an in-person embrace. Give this small heart to someone as a way of letting them know they are being thought of and that you're sending them a virtual hug. It will provide comfort and warmth, much like a real hug, even when you can't be there in person. It's a lovely way to show someone you care during challenging times or when you simply want to brighten their day.

product details

Each card contains one pocket hug.

MATERIALS Pocket hug: FSC MDF Backing card: Plantable seed paper

Size: Backing card 75 x 105mm | Heart 32 x 35mm

Planting instructions printed on the back of each card. Handmade in Cheshire

Fits Mix & Match CDU | Sold in 8s | RRP: £3.50

a little hug to send love your way

pocket hua

ep this hug to remind you of uch you are loved and cherished.

pocket hugs

Bug Bonanza

**GPH005** 

Bees & Blossoms