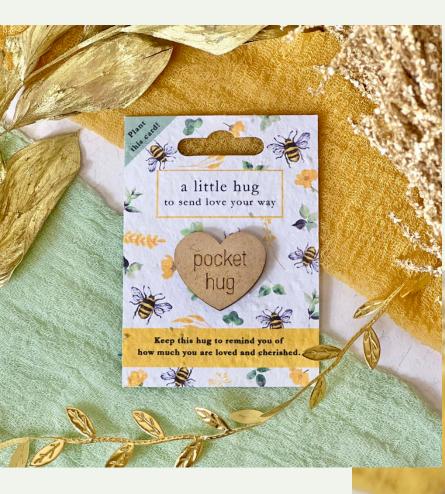

t mpowerment

A pocket hug is a heartfelt gesture used to express care and support, especially when physical distance prevents an in-person embrace. Give this small heart to someone as a way of letting them know they are being thought of and that you're sending them a virtual hug. It will provide comfort and warmth, much like a real hug, even when you can't be there in person. It's a lovely way to show someone you care during challenging times or when you simply want to brighten their day.

product details

Each card contains one pocket hug.

MATERIALS Pocket hug: FSC MDF Backing card: Plantable seed paper

Size: Backing card 75 x 105mm | Heart 32 x 35mm

Planting instructions printed on the back of each card. Handmade in Cheshire

Fits Mix & Match CDU | Sold in 8s | RRP: £3.50

a little hug to send love your way

pocket hua

ep this hug to remind you of uch you are loved and cherished.

pocket hugs

Bug Bonanza

**GPH005** 

Bees & Blossoms