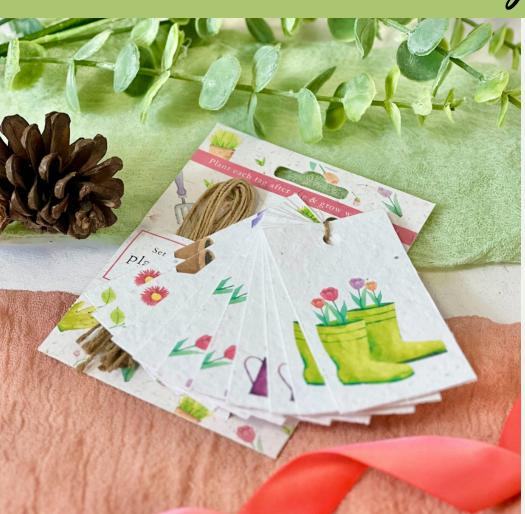

Plantable seed paper gift tags are charming and eco-friendly additions to any gift. Made from paper embedded with seeds, these tags serve a dual purpose: they adorn presents with rustic elegance while offering recipients the opportunity to grow something beautiful. After use, simply plant the tag in soil, water it, and watch as it sprouts into colorful flowers. Promote sustainability and connection with nature with these thoughtful tags which are a perfect choice for any occasion.

product details

Each pack contains 10 plantable gift tags in a variety of 5 designs (2x each) and 10 pieces of natural twine.

TLEGREENGIFTS.COM

MATERIALS Tags: Plantable seed paper Natural Twine Backing card: Elephant poo paper

Size: Backing card 135 x 99mm | Tags 99 x 50mm

Planting instructions and thumbnails of all 5 tag designs printed on the back of backing card. Handmade in Cheshire

Fits Mix & Match CDU | Sold in 8s | RRP: £5.00

gift tags

Bug Bonanza

**GGT005** 

Summer Meadow

**GGT004** 

Eucalyptus Embrace

**GGT002** 

Bees & Blossoms

**GGT006** 

Woodland Wonders

SALES @ LITTLEGREENGIFTS.COM W W W . L I T T L E G R E E N G I F T S . C O M

**GGT007** 

Plantable seed paper place cards add a touch of natural beauty and sustainability to any table setting. Crafted from biodegradable paper embedded with seeds, these cards serve as both elegant decor and thoughtful gifts for guests. Once the event is over, recipients can plant their place cards in soil, where they will sprout into vibrant flowers. Not only do these place cards elevate the dining experience at weddings, dinner parties or corporate events, but they also foster a connection with nature and promote eco-consciousness, making them a charming and eco-friendly choice.