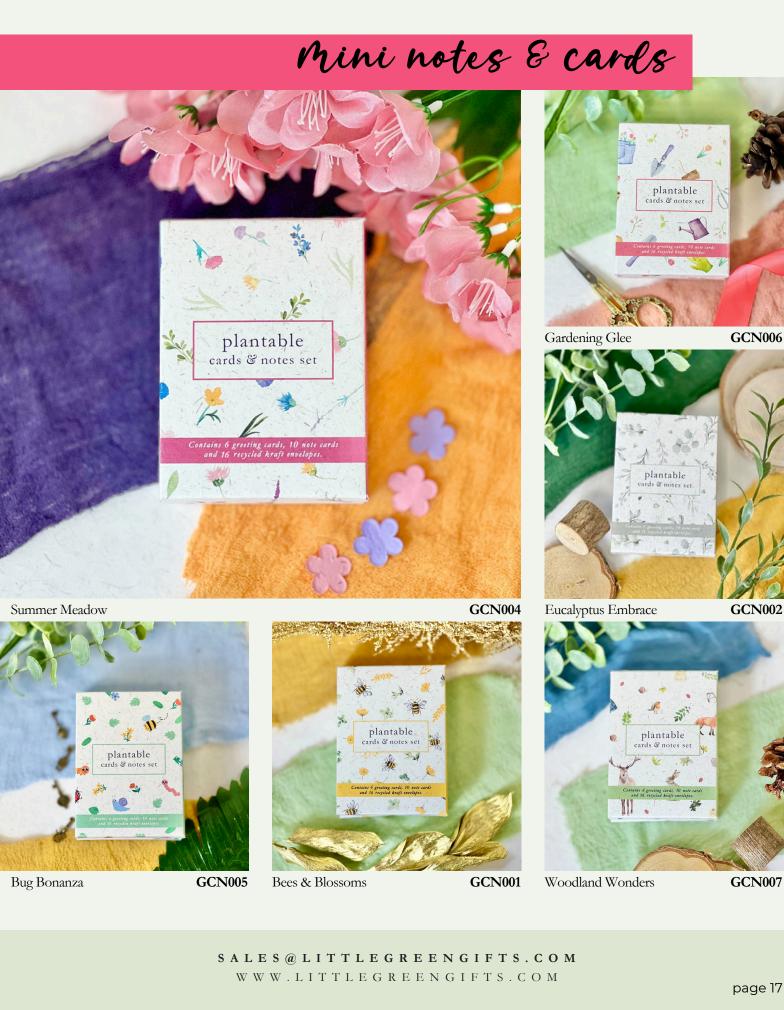

**GGC007** 

Eucalyptus Embrace

**GGC002** 

Delight your loved ones with our eco-friendly gift set of plantable seed paper greeting cards and notes, each paired with recycled kraft envelopes. Beautifully presented in a box crafted frrom elephant poo paper, the cards grow into wildflowers when planted, adding a touch of beauty to every message while caring for the planet! From birthdays to thank you notes, let your messages bloom into colorful blooms, all while reducing your environmental footprint.

lote cards

# product details

Box set containing 6x A7 greeting cards, 10x A7 note cards and 16x C7 envelopes.

#### MATERIALS

Cards and Notes: Plantable seed paper. Envelopes: Recycled kraft paper. Box: Elephant poo paper

Planting instructions printed on the back of box and individual greeting cards. Handmade in Cheshire

Sold in 6s | RRP: £10

Unleash your creativity sustainably with our unique Notebook & Pen gift set! It consists of a high-quality notebook paired with a plantable pen made from eco-friendly materials. The notebook front and back cover pages are both made from our plantable seed paper. The pages inside are all made from cotton waste from the textile industry. Plus, our clever belly band, crafted from elephant poo paper, doubles as a pen holder, making it look super sophisticated on retail displays. It's the perfect blend of practicality and sustainability!