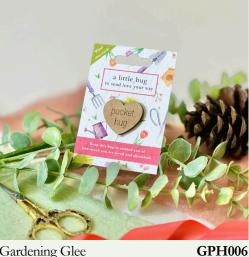

t mpowerment

A pocket hug is a heartfelt gesture used to express care and support, especially when physical distance prevents an in-person embrace. Give this small heart to someone as a way of letting them know they are being thought of and that you're sending them a virtual hug. It will provide comfort and warmth, much like a real hug, even when you can't be there in person. It's a lovely way to show someone you care during challenging times or when you simply want to brighten their day.

product details

Each card contains one pocket hug.

MATERIALS Pocket hug: FSC MDF Backing card: Plantable seed paper

Size: Backing card 75 x 105mm | Heart 32 x 35mm

Planting instructions printed on the back of each card. Handmade in Cheshire

Fits Mix & Match CDU | Sold in 8s | RRP: £3.50

a little hug to send love your way

pocket hua

ep this hug to remind you of uch you are loved and cherished.

pocket hugs

Bug Bonanza

**GPH005** 

Bees & Blossoms

**GPH001** Summer Meadow

**GPH004** 

Eucalyptus Embrace

**GPH002** 

Gardening Glee

Woodland Wonders

**GPH007** 

SALES@LITTLEGREENGIFTS.COM W W W . L I T T L E G R E E N G I F T S . C O M