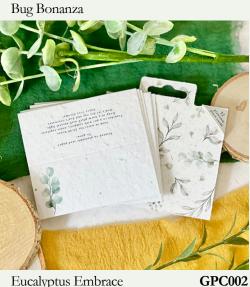

**GGT006** 

Woodland Wonders

SALES @ LITTLEGREENGIFTS.COM W W W . L I T T L E G R E E N G I F T S . C O M

**GGT007** 

Plantable seed paper place cards add a touch of natural beauty and sustainability to any table setting. Crafted from biodegradable paper embedded with seeds, these cards serve as both elegant decor and thoughtful gifts for guests. Once the event is over, recipients can plant their place cards in soil, where they will sprout into vibrant flowers. Not only do these place cards elevate the dining experience at weddings, dinner parties or corporate events, but they also foster a connection with nature and promote eco-consciousness, making them a charming and eco-friendly choice.

product details

Each pack contains 12 plantable place cards in a variety of 4 designs (3x of each).

MATERIALS Place Cards: Plantable seed paper Backing card: Elephant poo paper

Size: Backing card 107 x 100 x 10mm Place cards 99 x 89mm flat

Planting instructions printed on the back of each place card and on the back of backing card. Thumbnails of all 4 place card designs printed on the back of backing card. Handmade in Cheshire

Fits Mix & Match CDU | Sold in 8s | RRP: £5.00

place cards

Gardening Glee

**GPC006** 

Summer Meadow

Eucalyptus Embrace

Bees & Blossoms

**GPC005** 

**GPC001** 