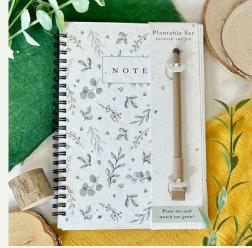

Sold in 6s | RRP: £10

Unleash your creativity sustainably with our unique Notebook & Pen gift set! It consists of a high-quality notebook paired with a plantable pen made from eco-friendly materials. The notebook front and back cover pages are both made from our plantable seed paper. The pages inside are all made from cotton waste from the textile industry. Plus, our clever belly band, crafted from elephant poo paper, doubles as a pen holder, making it look super sophisticated on retail displays. It's the perfect blend of practicality and sustainability!

product details

One plantable notebook and one plantable pen wrapped in belly band holder.

#### MATERIALS

Notebook: Front and back cover are plantable seed paper. Pages inside are cotton. Pen: Recycled kraft paper, capsule filled with wildflower seeds. Belly band: Elephant poo paper

Size: Notebook A5, 20 pages Pen approx. 155mm long