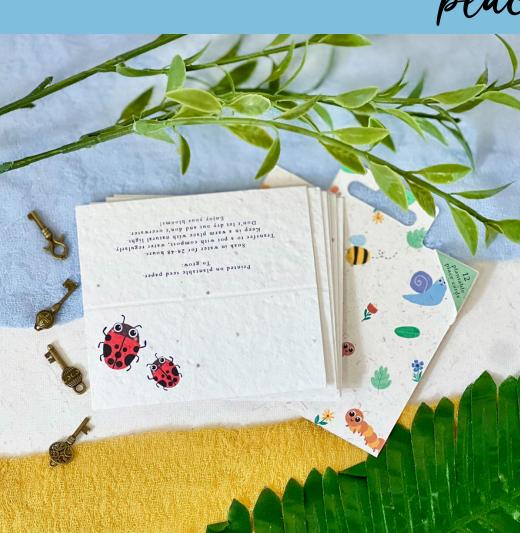

**GGT006** 

Woodland Wonders

SALES @ LITTLEGREENGIFTS.COM W W W . L I T T L E G R E E N G I F T S . C O M

**GGT007** 

Plantable seed paper place cards add a touch of natural beauty and sustainability to any table setting. Crafted from biodegradable paper embedded with seeds, these cards serve as both elegant decor and thoughtful gifts for guests. Once the event is over, recipients can plant their place cards in soil, where they will sprout into vibrant flowers. Not only do these place cards elevate the dining experience at weddings, dinner parties or corporate events, but they also foster a connection with nature and promote eco-consciousness, making them a charming and eco-friendly choice.

product details

Each pack contains 12 plantable place cards in a variety of 4 designs (3x of each).

MATERIALS Place Cards: Plantable seed paper Backing card: Elephant poo paper

Size: Backing card 107 x 100 x 10mm Place cards 99 x 89mm flat

Planting instructions printed on the back of each place card and on the back of backing card. Thumbnails of all 4 place card designs printed on the back of backing card. Handmade in Cheshire

Fits Mix & Match CDU | Sold in 8s | RRP: £5.00

place cards

Gardening Glee

**GPC006** 

Summer Meadow

Eucalyptus Embrace

Bees & Blossoms

**GPC005** 

**GPC001** 