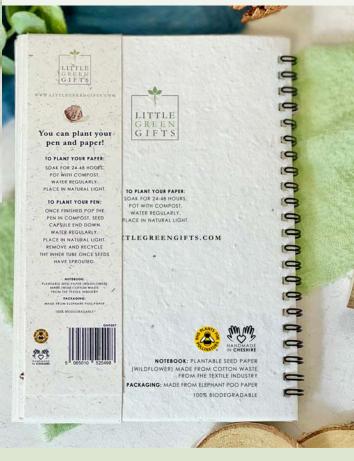

Sold in 6s | RRP: £10

Unleash your creativity sustainably with our unique Notebook & Pen gift set! It consists of a high-quality notebook paired with a plantable pen made from eco-friendly materials. The notebook front and back cover pages are both made from our plantable seed paper. The pages inside are all made from cotton waste from the textile industry. Plus, our clever belly band, crafted from elephant poo paper, doubles as a pen holder, making it look super sophisticated on retail displays. It's the perfect blend of practicality and sustainability!

product details

One plantable notebook and one plantable pen wrapped in belly band holder.

#### MATERIALS

Notebook: Front and back cover are plantable seed paper. Pages inside are cotton. Pen: Recycled kraft paper, capsule filled with wildflower seeds. Belly band: Elephant poo paper

Size: Notebook A5, 20 pages Pen approx. 155mm long

0

Planting instructions printed on the back of belly band. Handmade in Cheshire

TURE

Sold in 6s | RRP: £15

Bug Bonanza

Bees & Blossoms

Eucalyptus Embrace

**GNP001** 