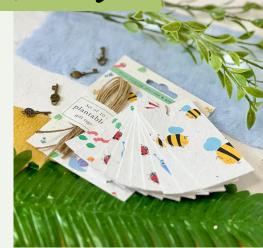

Plantable seed paper gift tags are charming and eco-friendly additions to any gift. Made from paper embedded with seeds, these tags serve a dual purpose: they adorn presents with rustic elegance while offering recipients the opportunity to grow something beautiful. After use, simply plant the tag in soil, water it, and watch as it sprouts into colorful flowers. Promote sustainability and connection with nature with these thoughtful tags which are a perfect choice for any occasion.

product details

Each pack contains 10 plantable gift tags in a variety of 5 designs (2x each) and 10 pieces of natural twine.

TLEGREENGIFTS.COM

MATERIALS Tags: Plantable seed paper Natural Twine Backing card: Elephant poo paper

Size: Backing card 135 x 99mm | Tags 99 x 50mm

Planting instructions and thumbnails of all 5 tag designs printed on the back of backing card. Handmade in Cheshire

Fits Mix & Match CDU | Sold in 8s | RRP: £5.00

gift tags

Bug Bonanza

**GGT005** 

Summer Meadow

**GGT004** 

Eucalyptus Embrace

**GGT002** 

Bees & Blossoms

**GGT006** 

Woodland Wonders

SALES @ LITTLEGREENGIFTS.COM W W W . L I T T L E G R E E N G I F T S . C O M

**GGT007** 

Plantable seed paper place cards add a touch of natural beauty and sustainability to any table setting. Crafted from biodegradable paper embedded with seeds, these cards serve as both elegant decor and thoughtful gifts for guests. Once the event is over, recipients can plant their place cards in soil, where they will sprout into vibrant flowers. Not only do these place cards elevate the dining experience at weddings, dinner parties or corporate events, but they also foster a connection with nature and promote eco-consciousness, making them a charming and eco-friendly choice.