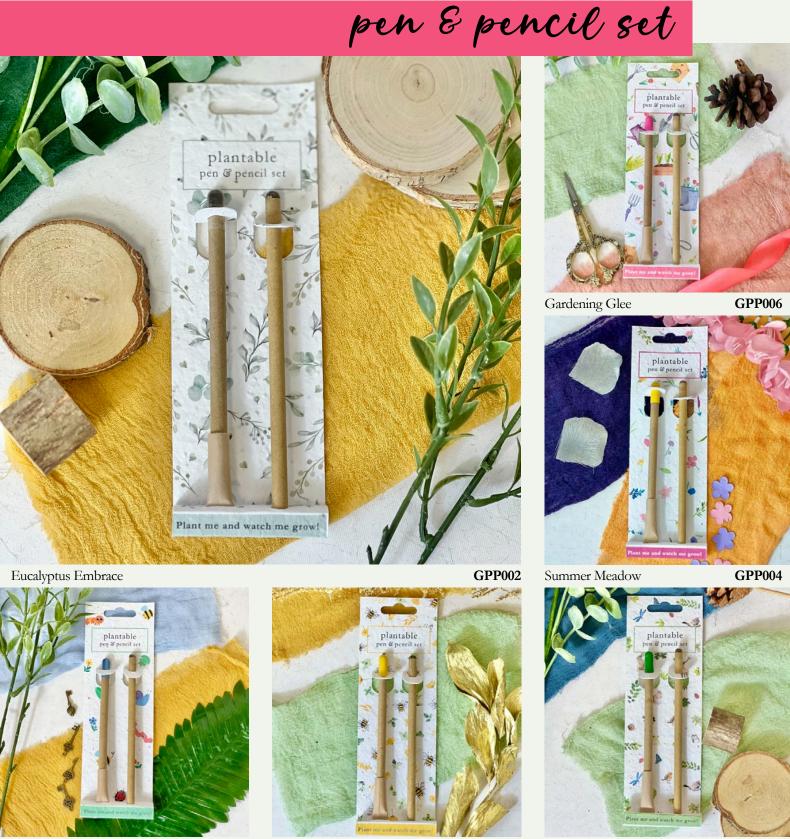

Woodland Wonders

**GPC007** 

SALES@LITTLEGREENGIFTS.COM W W W . L I T T L E G R E E N G I F T S . C O M

Unveil the beauty of nature with our innovative Pen and Pencil gift set, thoughtfully crafted for those who cherish both creativity and environmental consciousness. In this gift set you'll find a pen and pencil duo designed for seamless planning, sketching, and note-taking. But that's not all - our commitment to sustainability extends beyond the writing experience. Embedded in a backing card made of plantable seed paper, watch as tha packaging transforms into a vibrant bed of wildflowers. Embrace the harmony of creativity and sustainability today!

lantable

en & pencil se

Each pack contains one plantable pen and one plantable pencil.

#### MATERIALS

Pen and Pencil: Recycled kraft paper, capsule filled with wildflower seeds. Backing card: Plantable seed paper

Size: Backing card 210 x 70 x 15mm Pen and Pencil approx. 155mm long

Planting instructions printed on the back of backing card. Handmade in Cheshire

ant me and watch

Fits Mix & Match CDU | Sold in 6s | RRP: £5.25

Bug Bonanza

**GPP001** 

Woodland Wonders

**GPP007** 

SALES@LITTLEGREENGIFTS.COM W W W . L I T T L E G R E E N G I F T S . C O M

Make every message meaningful with our set of 6 plantable seed paper greeting cards paired with recycled kraft envelopes.
Each card has a different design and is ready to bloom into beautiful wildflowers when planted. This gift set comes nestled in eco-conscious elephant poo paper, a reminder of nature's resilience and our dedication to reducing waste.
Spread love, spread beauty, and spread sustainability with our Eco-Friendly Greeting Card Gift Set. It's the perfect way to show you care, for both your loved ones and the planet!