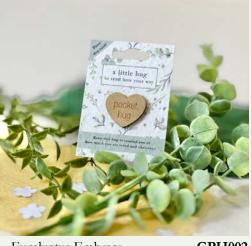

t mpowerment

A pocket hug is a heartfelt gesture used to express care and support, especially when physical distance prevents an in-person embrace. Give this small heart to someone as a way of letting them know they are being thought of and that you're sending them a virtual hug. It will provide comfort and warmth, much like a real hug, even when you can't be there in person. It's a lovely way to show someone you care during challenging times or when you simply want to brighten their day.

product details

Each card contains one pocket hug.

MATERIALS Pocket hug: FSC MDF Backing card: Plantable seed paper

Size: Backing card 75 x 105mm | Heart 32 x 35mm

Planting instructions printed on the back of each card. Handmade in Cheshire

Fits Mix & Match CDU | Sold in 8s | RRP: £3.50

a little hug to send love your way

pocket hua

ep this hug to remind you of uch you are loved and cherished.

pocket hugs

Bug Bonanza

**GPH005** 

Bees & Blossoms

**GPH001** Summer Meadow

**GPH004** 

Eucalyptus Embrace

**GPH002** 

Gardening Glee

Woodland Wonders

**GPH007** 

SALES@LITTLEGREENGIFTS.COM W W W . L I T T L E G R E E N G I F T S . C O M