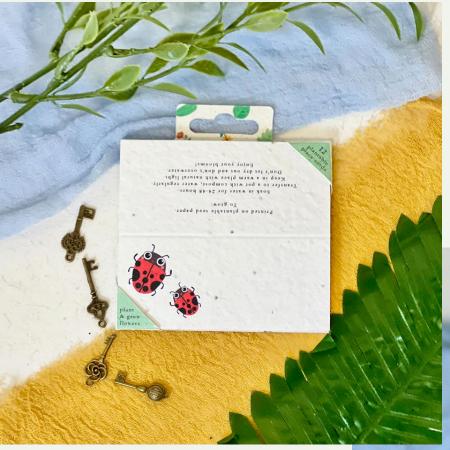

Plantable seed paper gift tags are charming and eco-friendly additions to any gift. Made from paper embedded with seeds, these tags serve a dual purpose: they adorn presents with rustic elegance while offering recipients the opportunity to grow something beautiful. After use, simply plant the tag in soil, water it, and watch as it sprouts into colorful flowers. Promote sustainability and connection with nature with these thoughtful tags which are a perfect choice for any occasion.

product details

Each pack contains 10 plantable gift tags in a variety of 5 designs (2x each) and 10 pieces of natural twine.

TLEGREENGIFTS.COM

MATERIALS Tags: Plantable seed paper Natural Twine Backing card: Elephant poo paper

Size: Backing card 135 x 99mm | Tags 99 x 50mm

Planting instructions and thumbnails of all 5 tag designs printed on the back of backing card. Handmade in Cheshire

Fits Mix & Match CDU | Sold in 8s | RRP: £5.00

gift tags

Bug Bonanza

**GGT005** 

Summer Meadow

**GGT004** 

Eucalyptus Embrace

**GGT002** 

Bees & Blossoms