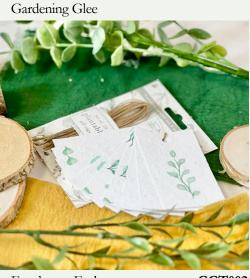

Plantable seed paper gift tags are charming and eco-friendly additions to any gift. Made from paper embedded with seeds, these tags serve a dual purpose: they adorn presents with rustic elegance while offering recipients the opportunity to grow something beautiful. After use, simply plant the tag in soil, water it, and watch as it sprouts into colorful flowers. Promote sustainability and connection with nature with these thoughtful tags which are a perfect choice for any occasion.

product details

Each pack contains 10 plantable gift tags in a variety of 5 designs (2x each) and 10 pieces of natural twine.

TLEGREENGIFTS.COM

MATERIALS Tags: Plantable seed paper Natural Twine Backing card: Elephant poo paper

Size: Backing card 135 x 99mm | Tags 99 x 50mm

Planting instructions and thumbnails of all 5 tag designs printed on the back of backing card. Handmade in Cheshire

Fits Mix & Match CDU | Sold in 8s | RRP: £5.00

gift tags

Bug Bonanza

**GGT005** 

Summer Meadow

**GGT004** 

Eucalyptus Embrace

**GGT002** 

Bees & Blossoms

**GGT006** 

Woodland Wonders

SALES @ LITTLEGREENGIFTS.COM W W W . L I T T L E G R E E N G I F T S . C O M

**GGT007** 

Plantable seed paper place cards add a touch of natural beauty and sustainability to any table setting. Crafted from biodegradable paper embedded with seeds, these cards serve as both elegant decor and thoughtful gifts for guests. Once the event is over, recipients can plant their place cards in soil, where they will sprout into vibrant flowers. Not only do these place cards elevate the dining experience at weddings, dinner parties or corporate events, but they also foster a connection with nature and promote eco-consciousness, making them a charming and eco-friendly choice.