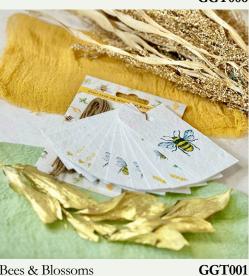

Plantable seed paper gift tags are charming and eco-friendly additions to any gift. Made from paper embedded with seeds, these tags serve a dual purpose: they adorn presents with rustic elegance while offering recipients the opportunity to grow something beautiful. After use, simply plant the tag in soil, water it, and watch as it sprouts into colorful flowers. Promote sustainability and connection with nature with these thoughtful tags which are a perfect choice for any occasion.

product details

Each pack contains 10 plantable gift tags in a variety of 5 designs (2x each) and 10 pieces of natural twine.

TLEGREENGIFTS.COM

MATERIALS Tags: Plantable seed paper Natural Twine Backing card: Elephant poo paper

Size: Backing card 135 x 99mm | Tags 99 x 50mm

Planting instructions and thumbnails of all 5 tag designs printed on the back of backing card. Handmade in Cheshire

Fits Mix & Match CDU | Sold in 8s | RRP: £5.00

gift tags

Bug Bonanza

**GGT005** 

Summer Meadow

**GGT004** 

Eucalyptus Embrace

**GGT002** 

Bees & Blossoms