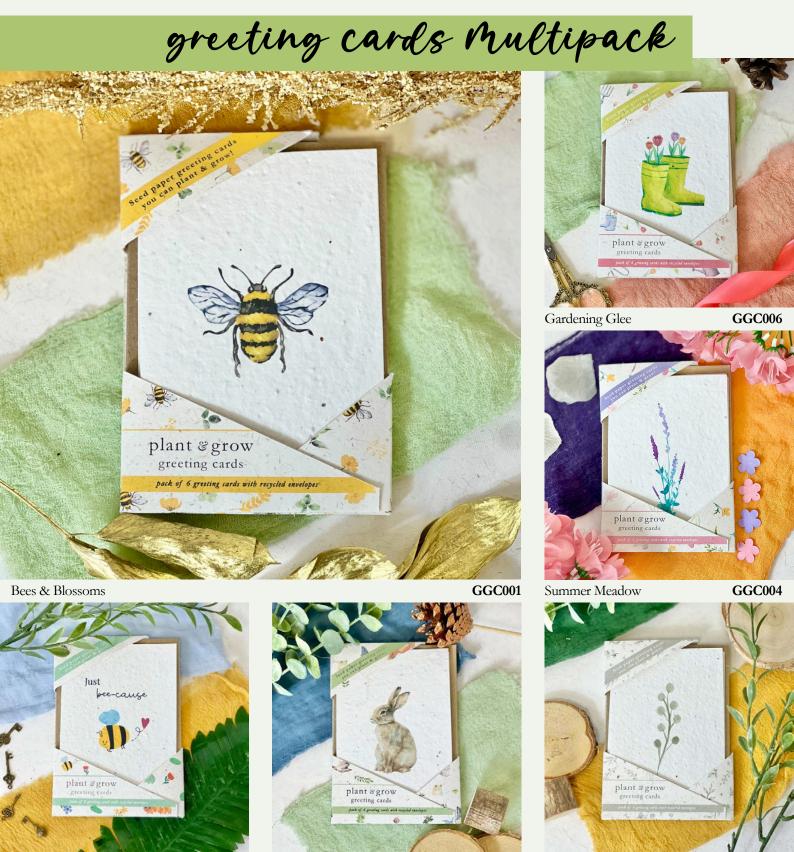

ant me and watch

Fits Mix & Match CDU | Sold in 6s | RRP: £5.25

Bug Bonanza

**GPP001** 

Woodland Wonders

**GPP007** 

SALES@LITTLEGREENGIFTS.COM W W W . L I T T L E G R E E N G I F T S . C O M

Make every message meaningful with our set of 6 plantable seed paper greeting cards paired with recycled kraft envelopes.
Each card has a different design and is ready to bloom into beautiful wildflowers when planted. This gift set comes nestled in eco-conscious elephant poo paper, a reminder of nature's resilience and our dedication to reducing waste.
Spread love, spread beauty, and spread sustainability with our Eco-Friendly Greeting Card Gift Set. It's the perfect way to show you care, for both your loved ones and the planet!

Size: Cards & Notes A6 | Envelopes C6 Packaging 165 x 115 x 10mm

Planting instructions printed on the back of outer packaging and each greeting card. Handmade in Cheshire

Sold in 6s | RRP: £10

product details

Set contains 6x A6 plantable seed paper greeting cards and 6x C6 envelopes/

MATERIALS Cards: Plantable seed paper. Envelopes: Recycled kraft paper. Packaging: Elephant poo paper

Bug Bonanza

**GGC005** 

Woodland Wonders