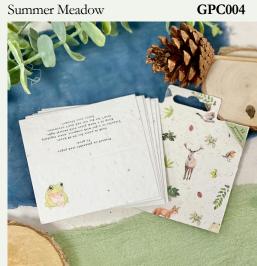

**GGT006** 

Woodland Wonders

SALES @ LITTLEGREENGIFTS.COM W W W . L I T T L E G R E E N G I F T S . C O M

**GGT007** 

Plantable seed paper place cards add a touch of natural beauty and sustainability to any table setting. Crafted from biodegradable paper embedded with seeds, these cards serve as both elegant decor and thoughtful gifts for guests. Once the event is over, recipients can plant their place cards in soil, where they will sprout into vibrant flowers. Not only do these place cards elevate the dining experience at weddings, dinner parties or corporate events, but they also foster a connection with nature and promote eco-consciousness, making them a charming and eco-friendly choice.

product details

Each pack contains 12 plantable place cards in a variety of 4 designs (3x of each).

MATERIALS Place Cards: Plantable seed paper Backing card: Elephant poo paper

Size: Backing card 107 x 100 x 10mm Place cards 99 x 89mm flat

Planting instructions printed on the back of each place card and on the back of backing card. Thumbnails of all 4 place card designs printed on the back of backing card. Handmade in Cheshire

Fits Mix & Match CDU | Sold in 8s | RRP: £5.00

place cards

Gardening Glee

**GPC006** 

Summer Meadow

Eucalyptus Embrace

Bees & Blossoms

**GPC005** 

**GPC001** 