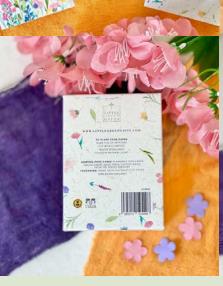

**GGC007** 

Eucalyptus Embrace

**GGC002** 

Delight your loved ones with our eco-friendly gift set of plantable seed paper greeting cards and notes, each paired with recycled kraft envelopes. Beautifully presented in a box crafted frrom elephant poo paper, the cards grow into wildflowers when planted, adding a touch of beauty to every message while caring for the planet! From birthdays to thank you notes, let your messages bloom into colorful blooms, all while reducing your environmental footprint.

lote cards

# product details

Box set containing 6x A7 greeting cards, 10x A7 note cards and 16x C7 envelopes.

#### MATERIALS

Cards and Notes: Plantable seed paper. Envelopes: Recycled kraft paper. Box: Elephant poo paper

Planting instructions printed on the back of box and individual greeting cards. Handmade in Cheshire