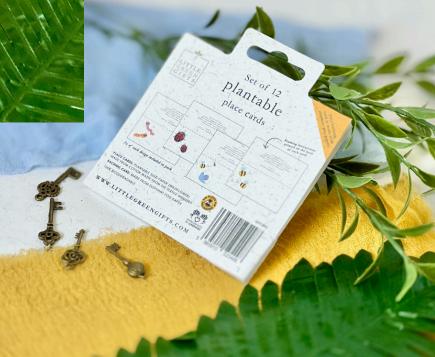

**GGT006** 

Woodland Wonders

SALES @ LITTLEGREENGIFTS.COM W W W . L I T T L E G R E E N G I F T S . C O M

**GGT007** 

Plantable seed paper place cards add a touch of natural beauty and sustainability to any table setting. Crafted from biodegradable paper embedded with seeds, these cards serve as both elegant decor and thoughtful gifts for guests. Once the event is over, recipients can plant their place cards in soil, where they will sprout into vibrant flowers. Not only do these place cards elevate the dining experience at weddings, dinner parties or corporate events, but they also foster a connection with nature and promote eco-consciousness, making them a charming and eco-friendly choice.

product details

Each pack contains 12 plantable place cards in a variety of 4 designs (3x of each).

MATERIALS Place Cards: Plantable seed paper Backing card: Elephant poo paper

Size: Backing card 107 x 100 x 10mm Place cards 99 x 89mm flat

Planting instructions printed on the back of each place card and on the back of backing card. Thumbnails of all 4 place card designs printed on the back of backing card. Handmade in Cheshire

Fits Mix & Match CDU | Sold in 8s | RRP: £5.00