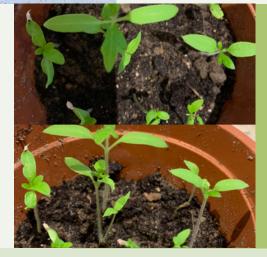

#### 2024 PRODUCT CATALOGUE

Our plantable seed paper is handmade paper made from recycled cotton waste from the textile industry. This eco-friendly paper contains seeds embedded within its fibers, allowing it to be planted in soil after use. As the paper decomposes, the seeds germinate and grow into plants, resulting in a beautiful and eco-friendly way to repurpose waste materials.

Visit our website for planting instructions.

We use our Bloom seed paper for the Little Green Gifts range. Air dried to offer the highest growth rate, it is handmade using residual cotton from the textile industry, that means old clothes are turned into paper, mixed with wildflower seeds and Bloom is the result! Seed mix typically includes common wildflowers such as poppy, daisy and alyssum. With its beautiful texture and crisp white colour, it makes the perfect paper for our sustainable gifts.