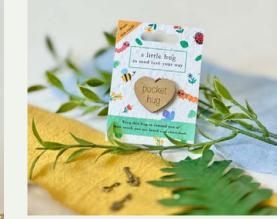

t mpowerment

A pocket hug is a heartfelt gesture used to express care and support, especially when physical distance prevents an in-person embrace. Give this small heart to someone as a way of letting them know they are being thought of and that you're sending them a virtual hug. It will provide comfort and warmth, much like a real hug, even when you can't be there in person. It's a lovely way to show someone you care during challenging times or when you simply want to brighten their day.

product details

Each card contains one pocket hug.

MATERIALS Pocket hug: FSC MDF Backing card: Plantable seed paper

Size: Backing card 75 x 105mm | Heart 32 x 35mm

Planting instructions printed on the back of each card. Handmade in Cheshire

Fits Mix & Match CDU | Sold in 8s | RRP: £3.50

a little hug to send love your way

pocket hua

ep this hug to remind you of uch you are loved and cherished.

pocket hugs

Bug Bonanza

**GPH005** 

Bees & Blossoms