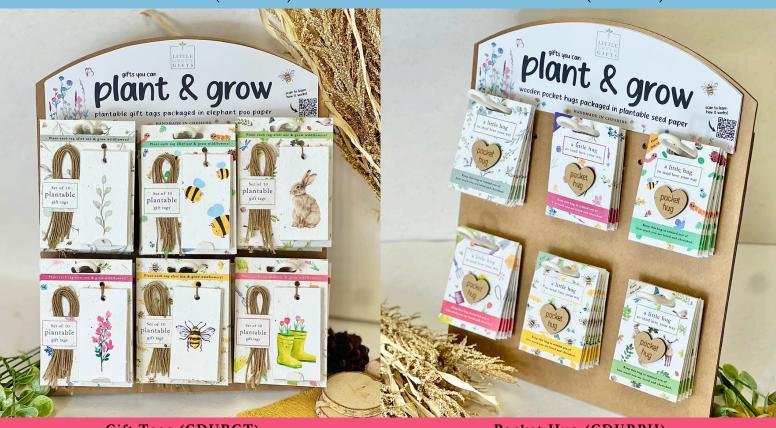

Plantable seed paper gift tags are charming and eco-friendly additions to any gift. Made from paper embedded with seeds, these tags serve a dual purpose: they adorn presents with rustic elegance while offering recipients the opportunity to grow something beautiful. After use, simply plant the tag in soil, water it, and watch as it sprouts into colorful flowers. Promote sustainability and connection with nature with these thoughtful tags which are a perfect choice for any occasion.

product details

Each pack contains 10 plantable gift tags in a variety of 5 designs (2x each) and 10 pieces of natural twine.

TLEGREENGIFTS.COM

MATERIALS Tags: Plantable seed paper Natural Twine Backing card: Elephant poo paper

Size: Backing card 135 x 99mm | Tags 99 x 50mm

Planting instructions and thumbnails of all 5 tag designs printed on the back of backing card. Handmade in Cheshire

Fits Mix & Match CDU | Sold in 8s | RRP: £5.00

gift tags

Bug Bonanza

**GGT005** 

Summer Meadow

**GGT004** 

Eucalyptus Embrace

**GGT002** 

Bees & Blossoms

t mpowerment

A pocket hug is a heartfelt gesture used to express care and support, especially when physical distance prevents an in-person embrace. Give this small heart to someone as a way of letting them know they are being thought of and that you're sending them a virtual hug. It will provide comfort and warmth, much like a real hug, even when you can't be there in person. It's a lovely way to show someone you care during challenging times or when you simply want to brighten their day.

Fits Mix & Match CDU | Sold in 8s | RRP: £3.50

a little hug to send love your way

pocket hua

ep this hug to remind you of uch you are loved and cherished.

pocket hugs

Bug Bonanza

**GPH005** 

Bees & Blossoms