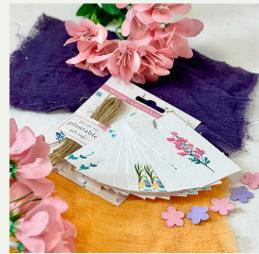

Plantable seed paper gift tags are charming and eco-friendly additions to any gift. Made from paper embedded with seeds, these tags serve a dual purpose: they adorn presents with rustic elegance while offering recipients the opportunity to grow something beautiful. After use, simply plant the tag in soil, water it, and watch as it sprouts into colorful flowers. Promote sustainability and connection with nature with these thoughtful tags which are a perfect choice for any occasion.

product details

Each pack contains 10 plantable gift tags in a variety of 5 designs (2x each) and 10 pieces of natural twine.

TLEGREENGIFTS.COM

MATERIALS Tags: Plantable seed paper Natural Twine Backing card: Elephant poo paper

Size: Backing card 135 x 99mm | Tags 99 x 50mm

Planting instructions and thumbnails of all 5 tag designs printed on the back of backing card. Handmade in Cheshire

Fits Mix & Match CDU | Sold in 8s | RRP: £5.00

gift tags

Bug Bonanza

**GGT005** 

Summer Meadow

**GGT004** 

Eucalyptus Embrace

**GGT002** 

Bees & Blossoms

**GGT006** 

Woodland Wonders

SALES @ LITTLEGREENGIFTS.COM W W W . L I T T L E G R E E N G I F T S . C O M

**GGT007** 

Plantable seed paper place cards add a touch of natural beauty and sustainability to any table setting. Crafted from biodegradable paper embedded with seeds, these cards serve as both elegant decor and thoughtful gifts for guests. Once the event is over, recipients can plant their place cards in soil, where they will sprout into vibrant flowers. Not only do these place cards elevate the dining experience at weddings, dinner parties or corporate events, but they also foster a connection with nature and promote eco-consciousness, making them a charming and eco-friendly choice.