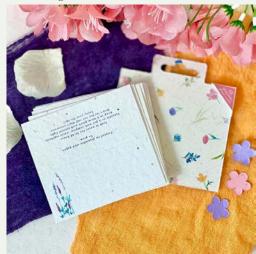

**GGT006** 

Woodland Wonders

SALES @ LITTLEGREENGIFTS.COM W W W . L I T T L E G R E E N G I F T S . C O M

**GGT007** 

Plantable seed paper place cards add a touch of natural beauty and sustainability to any table setting. Crafted from biodegradable paper embedded with seeds, these cards serve as both elegant decor and thoughtful gifts for guests. Once the event is over, recipients can plant their place cards in soil, where they will sprout into vibrant flowers. Not only do these place cards elevate the dining experience at weddings, dinner parties or corporate events, but they also foster a connection with nature and promote eco-consciousness, making them a charming and eco-friendly choice.

product details

Each pack contains 12 plantable place cards in a variety of 4 designs (3x of each).

MATERIALS Place Cards: Plantable seed paper Backing card: Elephant poo paper

Size: Backing card 107 x 100 x 10mm Place cards 99 x 89mm flat

Planting instructions printed on the back of each place card and on the back of backing card. Thumbnails of all 4 place card designs printed on the back of backing card. Handmade in Cheshire

Fits Mix & Match CDU | Sold in 8s | RRP: £5.00

place cards

Gardening Glee

**GPC006** 

Summer Meadow

Eucalyptus Embrace

Bees & Blossoms

**GPC005** 

**GPC001** 