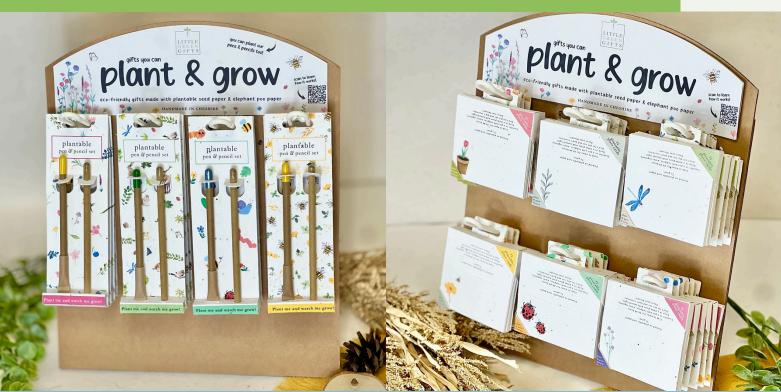

Our plantable pens & pencils are made from recycled paper and they contain seeds embedded within the capsule at the top. After the pen or pencil has been used up, instead of tossing it away, you can plant it in soil. As the capsule decomposes, the seeds are released and germinate growing into wildflowers. They are a small yet impactful step towards a greener future, combining functionality with the joy of watching new life sprout from something as simple as a writing instrument.

Pens & Pencils

t mpowerment

A pocket hug is a heartfelt gesture used to express care and support, especially when physical distance prevents an in-person embrace. Give this small heart to someone as a way of letting them know they are being thought of and that you're sending them a virtual hug. It will provide comfort and warmth, much like a real hug, even when you can't be there in person. It's a lovely way to show someone you care during challenging times or when you simply want to brighten their day.

product details

Each card contains one pocket hug.

MATERIALS Pocket hug: FSC MDF Backing card: Plantable seed paper

Size: Backing card 75 x 105mm | Heart 32 x 35mm

Planting instructions printed on the back of each card. Handmade in Cheshire

Fits Mix & Match CDU | Sold in 8s | RRP: £3.50

a little hug to send love your way

pocket hua

ep this hug to remind you of uch you are loved and cherished.

pocket hugs

Bug Bonanza

**GPH005** 

Bees & Blossoms