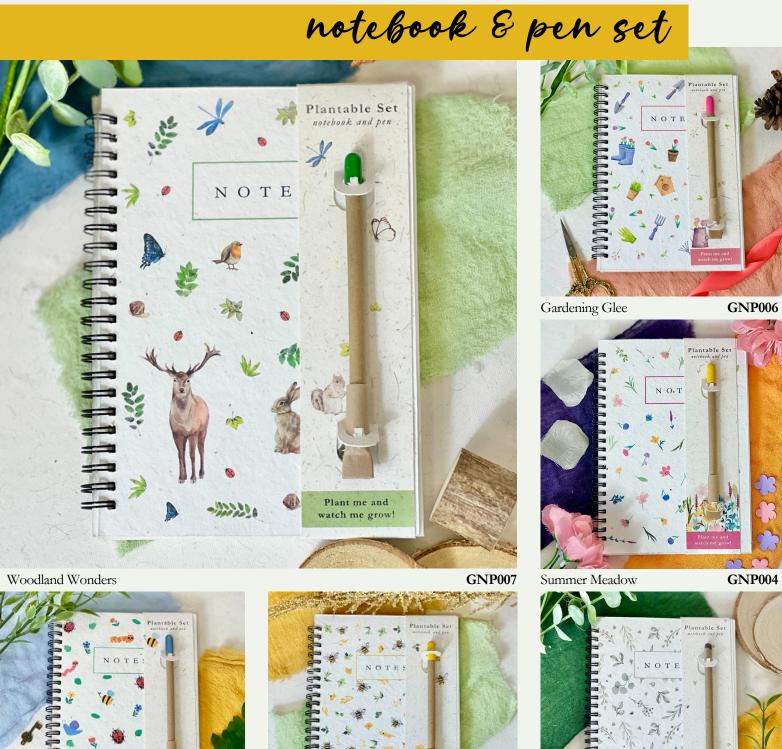

Sold in 6s | RRP: £10

Unleash your creativity sustainably with our unique Notebook & Pen gift set! It consists of a high-quality notebook paired with a plantable pen made from eco-friendly materials. The notebook front and back cover pages are both made from our plantable seed paper. The pages inside are all made from cotton waste from the textile industry. Plus, our clever belly band, crafted from elephant poo paper, doubles as a pen holder, making it look super sophisticated on retail displays. It's the perfect blend of practicality and sustainability!

product details

One plantable notebook and one plantable pen wrapped in belly band holder.

#### MATERIALS

Notebook: Front and back cover are plantable seed paper. Pages inside are cotton. Pen: Recycled kraft paper, capsule filled with wildflower seeds. Belly band: Elephant poo paper

Size: Notebook A5, 20 pages Pen approx. 155mm long

0

Planting instructions printed on the back of belly band. Handmade in Cheshire

TURE

Sold in 6s | RRP: £15

Bug Bonanza

Bees & Blossoms

Eucalyptus Embrace

**GNP001** 

**GNP002** 

SALES@LITTLEGREENGIFTS.COM W W W . L I T T L E G R E E N G I F T S . C O M

| ITEM                     | Includes:          |
|--------------------------|--------------------|
| Pocket Hug               | 4 packs (32 units) |
| Gift Tags                | 2 packs (16 units) |
| Place Cards              | 2 packs (16 units) |
| Pen and Pencil Set       | 2 packs (12 units) |
| Greeting Cards Multipack | 3 packs (18 units) |
| Cards & Notes Set        | 2 packs (12 units) |
| Notebook & Pen           | 1 pack (6 units)   |