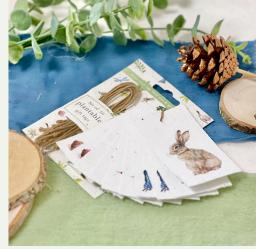

**GGT006** 

Woodland Wonders

SALES @ LITTLEGREENGIFTS.COM W W W . L I T T L E G R E E N G I F T S . C O M

**GGT007** 

Plantable seed paper place cards add a touch of natural beauty and sustainability to any table setting. Crafted from biodegradable paper embedded with seeds, these cards serve as both elegant decor and thoughtful gifts for guests. Once the event is over, recipients can plant their place cards in soil, where they will sprout into vibrant flowers. Not only do these place cards elevate the dining experience at weddings, dinner parties or corporate events, but they also foster a connection with nature and promote eco-consciousness, making them a charming and eco-friendly choice.

product details

Each pack contains 12 plantable place cards in a variety of 4 designs (3x of each).

MATERIALS Place Cards: Plantable seed paper Backing card: Elephant poo paper

Size: Backing card 107 x 100 x 10mm Place cards 99 x 89mm flat

Planting instructions printed on the back of each place card and on the back of backing card. Thumbnails of all 4 place card designs printed on the back of backing card. Handmade in Cheshire

Fits Mix & Match CDU | Sold in 8s | RRP: £5.00

place cards

Gardening Glee

**GPC006** 

Summer Meadow

Eucalyptus Embrace

Bees & Blossoms

**GPC005** 

**GPC001** 

Woodland Wonders

**GPC007** 

SALES@LITTLEGREENGIFTS.COM W W W . L I T T L E G R E E N G I F T S . C O M

Unveil the beauty of nature with our innovative Pen and Pencil gift set, thoughtfully crafted for those who cherish both creativity and environmental consciousness. In this gift set you'll find a pen and pencil duo designed for seamless planning, sketching, and note-taking. But that's not all - our commitment to sustainability extends beyond the writing experience. Embedded in a backing card made of plantable seed paper, watch as tha packaging transforms into a vibrant bed of wildflowers. Embrace the harmony of creativity and sustainability today!