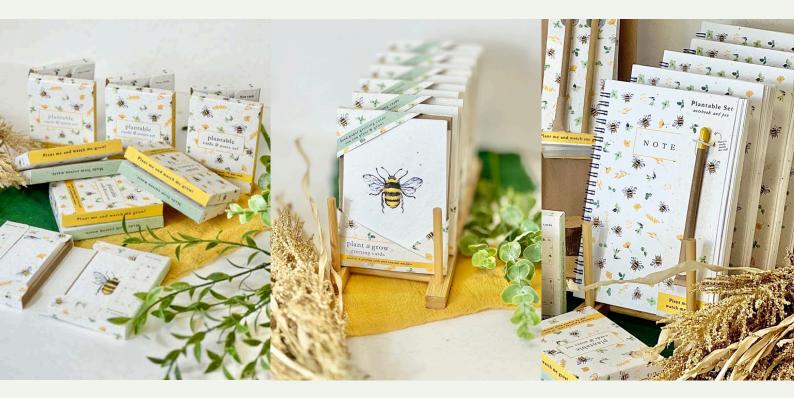

ant me and watch

Fits Mix & Match CDU | Sold in 6s | RRP: £5.25

Bug Bonanza

**GPP001** 

Woodland Wonders

**GPP007** 

SALES@LITTLEGREENGIFTS.COM W W W . L I T T L E G R E E N G I F T S . C O M

Make every message meaningful with our set of 6 plantable seed paper greeting cards paired with recycled kraft envelopes.
Each card has a different design and is ready to bloom into beautiful wildflowers when planted. This gift set comes nestled in eco-conscious elephant poo paper, a reminder of nature's resilience and our dedication to reducing waste.
Spread love, spread beauty, and spread sustainability with our Eco-Friendly Greeting Card Gift Set. It's the perfect way to show you care, for both your loved ones and the planet!

**GGC007** 

Eucalyptus Embrace

**GGC002** 

Delight your loved ones with our eco-friendly gift set of plantable seed paper greeting cards and notes, each paired with recycled kraft envelopes. Beautifully presented in a box crafted frrom elephant poo paper, the cards grow into wildflowers when planted, adding a touch of beauty to every message while caring for the planet! From birthdays to thank you notes, let your messages bloom into colorful blooms, all while reducing your environmental footprint.

Sold in 6s | RRP: £10

Unleash your creativity sustainably with our unique Notebook & Pen gift set! It consists of a high-quality notebook paired with a plantable pen made from eco-friendly materials. The notebook front and back cover pages are both made from our plantable seed paper. The pages inside are all made from cotton waste from the textile industry. Plus, our clever belly band, crafted from elephant poo paper, doubles as a pen holder, making it look super sophisticated on retail displays. It's the perfect blend of practicality and sustainability!