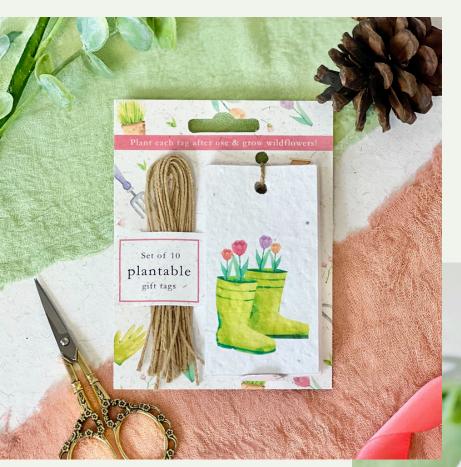

Plantable seed paper gift tags are charming and eco-friendly additions to any gift. Made from paper embedded with seeds, these tags serve a dual purpose: they adorn presents with rustic elegance while offering recipients the opportunity to grow something beautiful. After use, simply plant the tag in soil, water it, and watch as it sprouts into colorful flowers. Promote sustainability and connection with nature with these thoughtful tags which are a perfect choice for any occasion.

product details

Each pack contains 10 plantable gift tags in a variety of 5 designs (2x each) and 10 pieces of natural twine.

TLEGREENGIFTS.COM

MATERIALS Tags: Plantable seed paper Natural Twine Backing card: Elephant poo paper

Size: Backing card 135 x 99mm | Tags 99 x 50mm

Planting instructions and thumbnails of all 5 tag designs printed on the back of backing card. Handmade in Cheshire

Fits Mix & Match CDU | Sold in 8s | RRP: £5.00

gift tags

Bug Bonanza

**GGT005** 

Summer Meadow

**GGT004** 

Eucalyptus Embrace

**GGT002** 

Bees & Blossoms