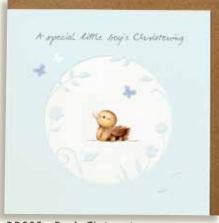

# BABY BETTY

... Introducing our beautiful collection of Saby designs. Cards measure 150 x 150mm and come with high quality kraft brown envelope

BB001 - A New Baby Girl

BB004 - Girl's Christening

BB002 - A New Baby Boy

BB005 - Boy's Christening

BB007 - New Grandson

BB003 - Welcome Little One

BB006 - New Granddaughter

BB008 - Baby's Baptism