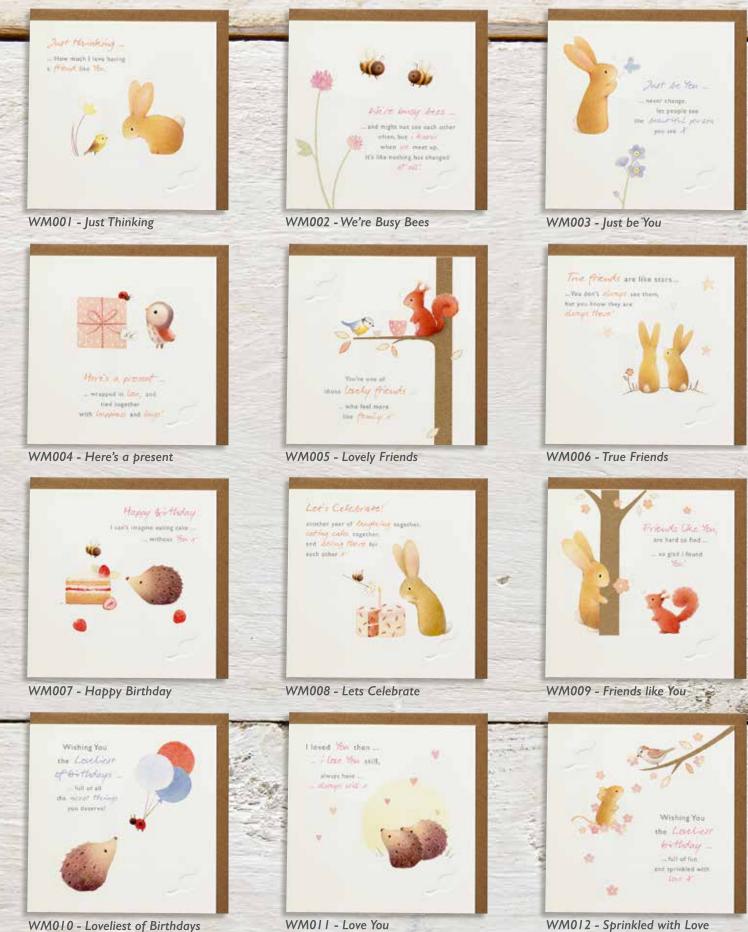

# WORDS & MORE

A collection that says a little more!

Cards are sized 145mm square. Envelope size 155mm square. Each card has a brown kraft fleck envelope, and our trademark delicately debossed leaf.