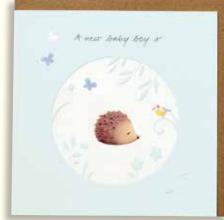

# BABY BETTY

... Introducing our beautiful collection of Saby designs. Cards measure 150 x 150mm and come with high quality kraft brown envelope

BB001 - A New Baby Girl

BB004 - Girl's Christening

BB002 - A New Baby Boy