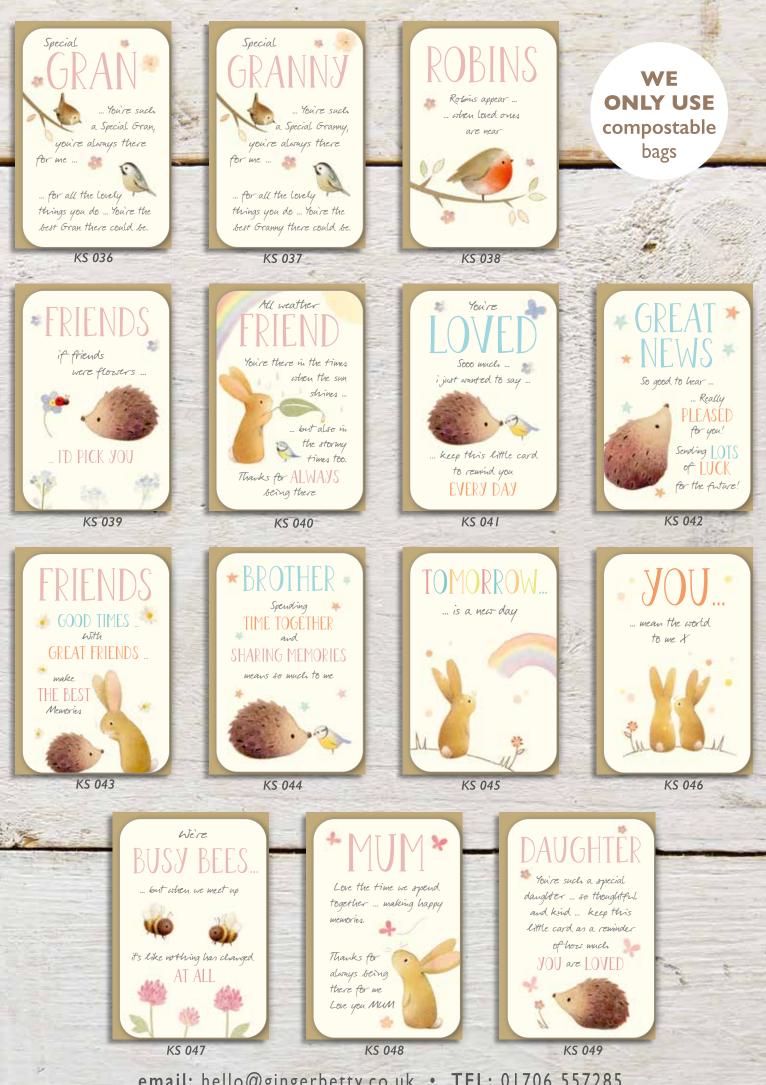

#### WE ONLY USE compostable bags

Little CARDS CDU

Our lovely little keepsakes can also be supplied in this purpose made 20 pocket CDU.

... supplied complete

with 240 little cards

CDU is supplied made up and 'Ready to go' with 240 little cards. 12 each of 20 designs.

Individual cards measure 85 x 55mm (credit card sized), and are packed with a brown kraft envelope.

Refill packs of keepsake cards are supplied in 6's

OWL128 - No better friend than you

OWL154 - Bottoms Up!

OWL156 - Happy birthday Great Grandson

OWL155 - Happy birthday Great Granddaughter

All cards in the Owl's Nest range are sized 145mm square. Envelope size 155mm square. Each card has a brown kraft fleck envelope.