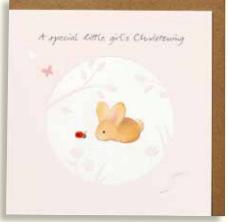

# BABY BETTY

... Introducing our beautiful collection of Saby designs. Cards measure 150 x 150mm and come with high quality kraft brown envelope

BB001 - A New Baby Girl

BB004 - Girl's Christening

BB002 - A New Baby Boy