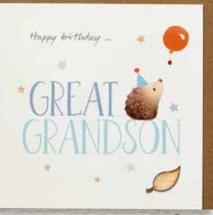

OWL156 - Happy birthday Great Grandson

OWL155 - Happy birthday Great Granddaughter

All cards in the Owl's Nest range are sized 145mm square. Envelope size 155mm square. Each card has a brown kraft fleck envelope.