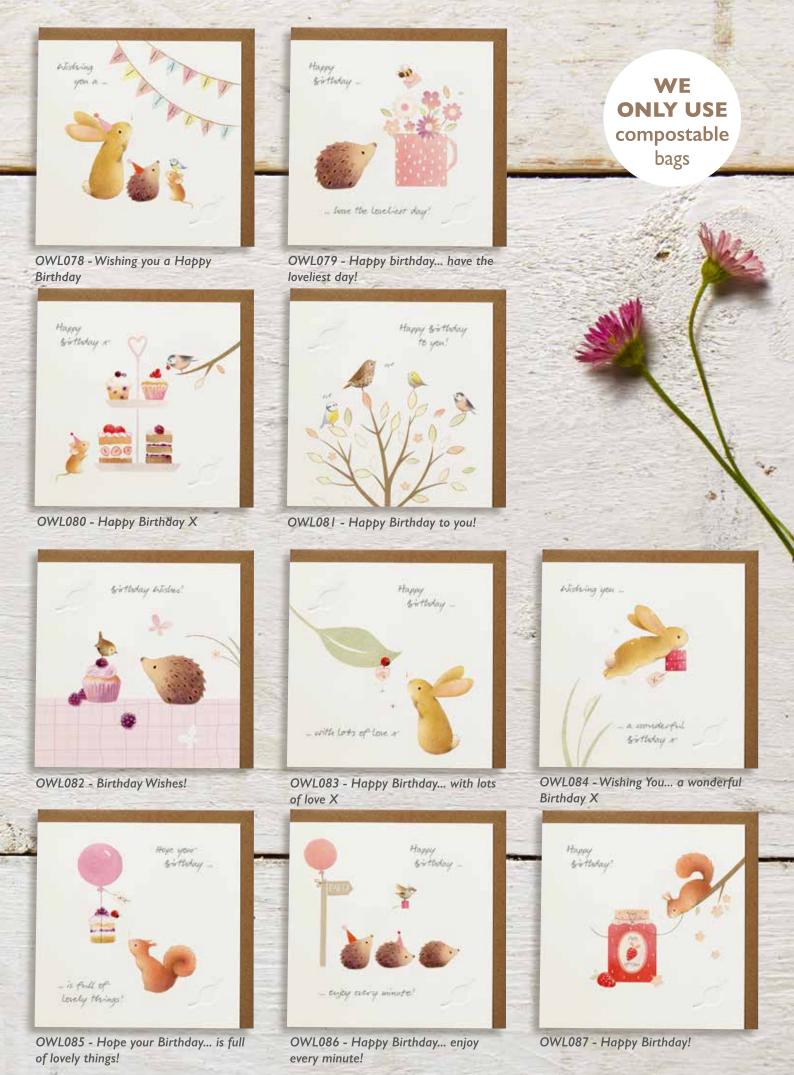

OWL156 - Happy birthday Great Grandson

OWL155 - Happy birthday Great Granddaughter

All cards in the Owl's Nest range are sized 145mm square. Envelope size 155mm square. Each card has a brown kraft fleck envelope.

- is you!

To the best ...

Our Relations and Occasions Cards feature an elegant wooden leaf attachment...

a star

To a lovely FRIEND

... in the world

To the sect. MUMMAS ... via the stortal All cards in the Owl's Nest range are sized 145mm square. Envelope size 155mm square. Each card has a brown kraft fleck envelope.