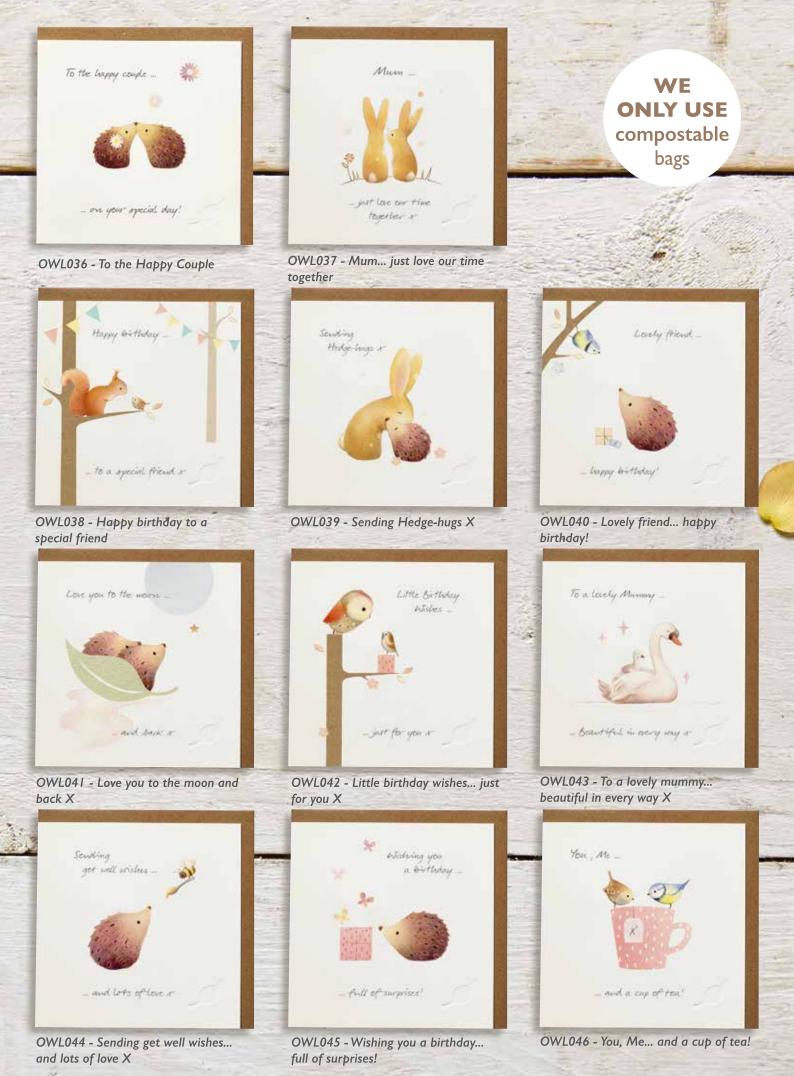

OWL156 - Happy birthday Great Grandson

OWL155 - Happy birthday Great Granddaughter

All cards in the Owl's Nest range are sized 145mm square. Envelope size 155mm square. Each card has a brown kraft fleck envelope.

- is you!

To the best ...

Our Relations and Occasions Cards feature an elegant wooden leaf attachment...

a star

To a lovely FRIEND

... in the world

To the sect. MUMMAS ... via the stortal All cards in the Owl's Nest range are sized 145mm square. Envelope size 155mm square. Each card has a brown kraft fleck envelope.