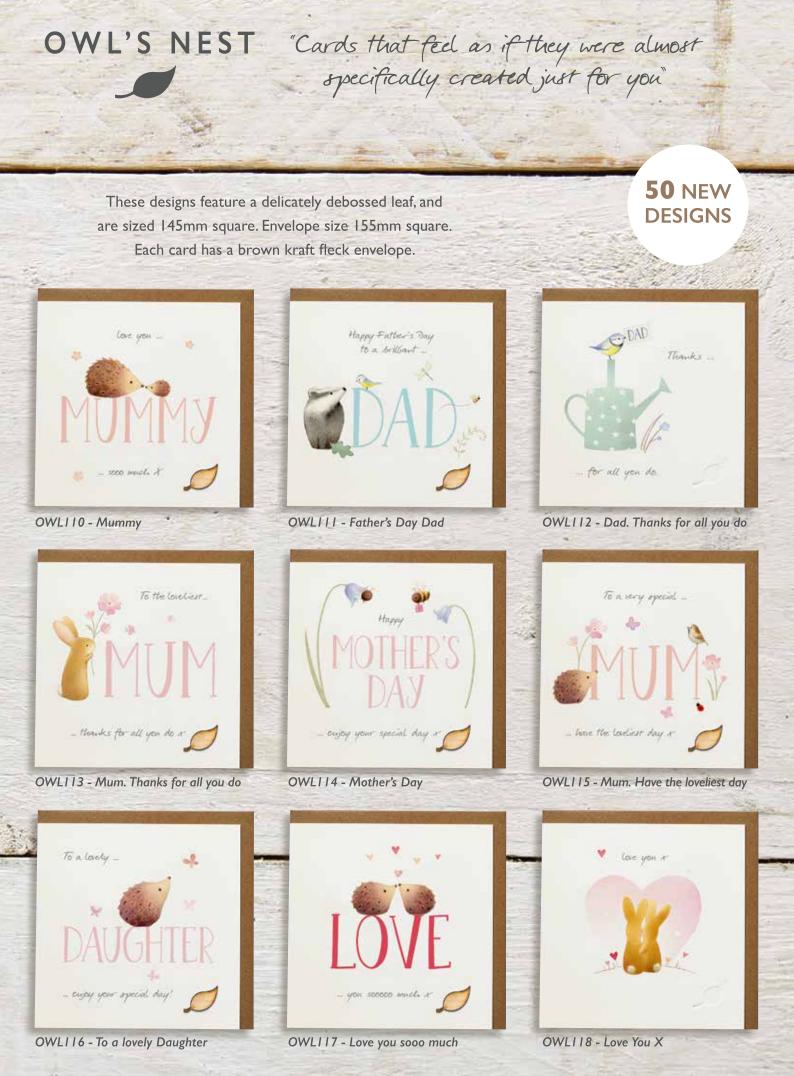

# OWL'S NEST ... Plaques can also be supplied on this CDU.

- is you!

To the best ...

Our Relations and Occasions Cards feature an elegant wooden leaf attachment...

a star

To a lovely FRIEND

... in the world

To the sect. MUMMAS ... via the stortal All cards in the Owl's Nest range are sized 145mm square. Envelope size 155mm square. Each card has a brown kraft fleck envelope.