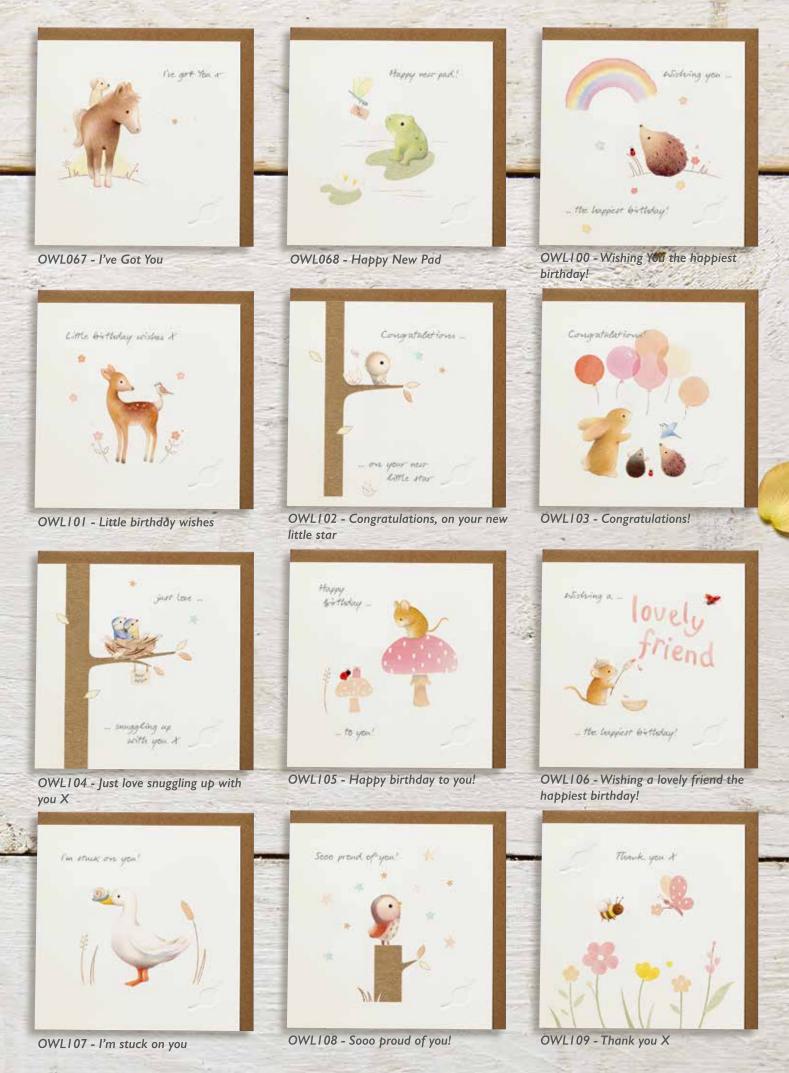

OWL156 - Happy birthday Great Grandson

OWL155 - Happy birthday Great Granddaughter

All cards in the Owl's Nest range are sized 145mm square. Envelope size 155mm square. Each card has a brown kraft fleck envelope.

- is you!

To the best ...

Our Relations and Occasions Cards feature an elegant wooden leaf attachment...

a star

To a lovely FRIEND

... in the world

To the sect. MUMMAS ... via the stortal All cards in the Owl's Nest range are sized 145mm square. Envelope size 155mm square. Each card has a brown kraft fleck envelope.