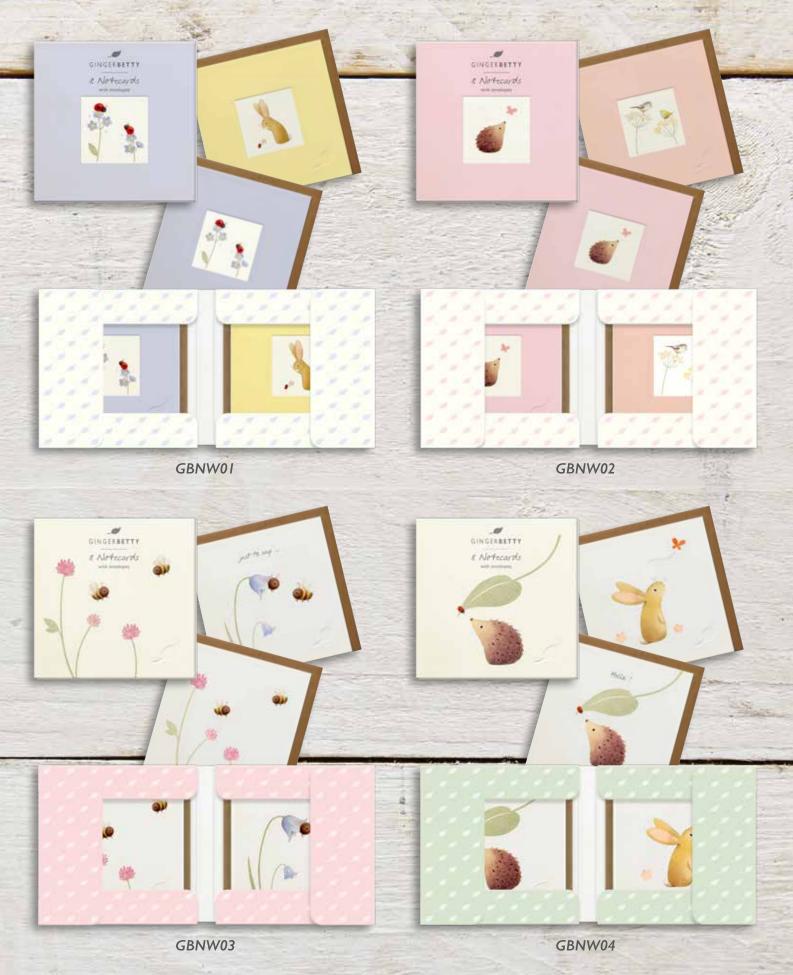

## Notecard Packs ...

High quality and beautifully finished - each folding notecard pack contains 8 notecards with kraft envelopes.