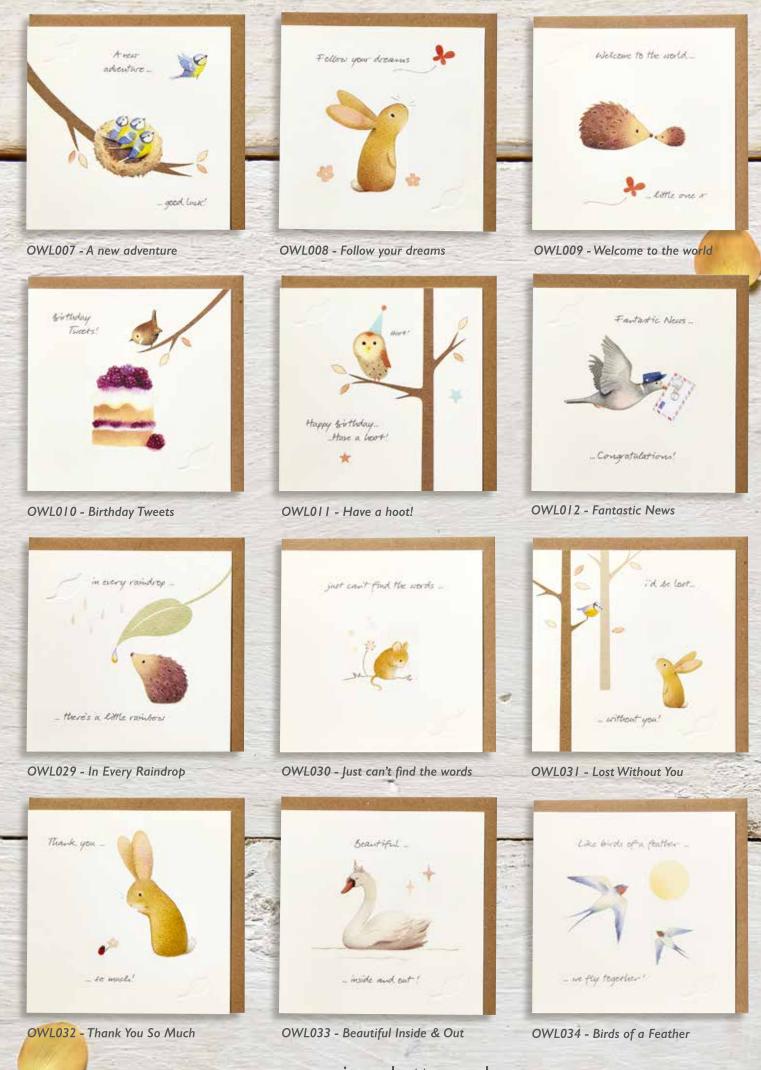

OWL156 - Happy birthday Great Grandson

OWL155 - Happy birthday Great Granddaughter

All cards in the Owl's Nest range are sized 145mm square. Envelope size 155mm square. Each card has a brown kraft fleck envelope.

- is you!

To the best ...

Our Relations and Occasions Cards feature an elegant wooden leaf attachment...

a star

To a lovely FRIEND

... in the world

To the sect. MUMMAS ... via the stortal All cards in the Owl's Nest range are sized 145mm square. Envelope size 155mm square. Each card has a brown kraft fleck envelope.