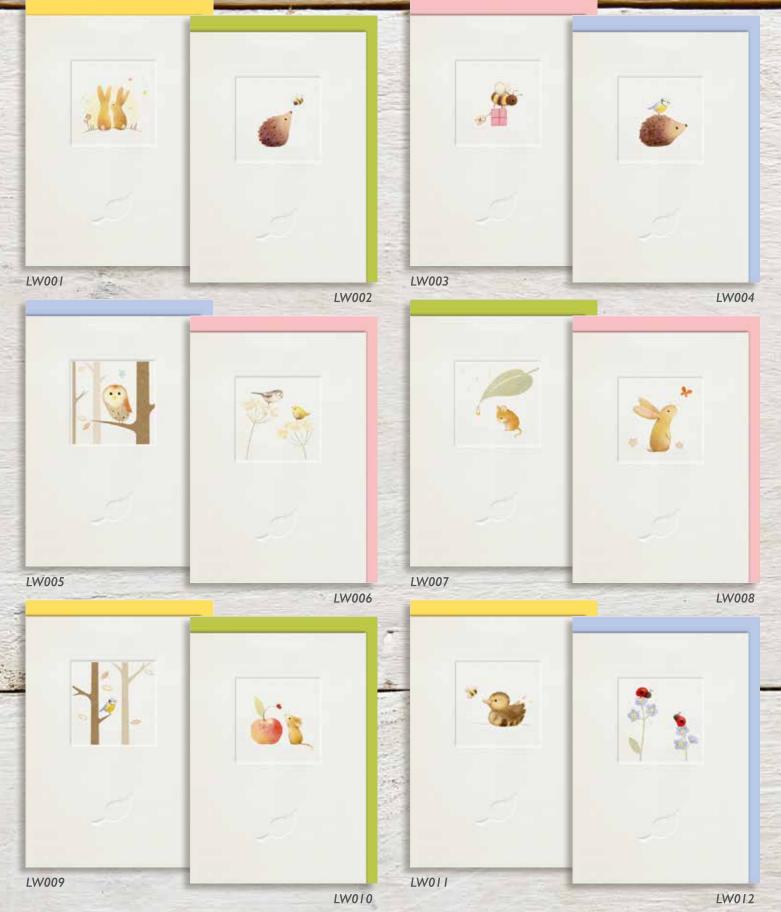

# WORDS & MORE

A collection that says a little more!

Cards are sized 145mm square. Envelope size 155mm square. Each card has a brown kraft fleck envelope, and our trademark delicately debossed leaf.