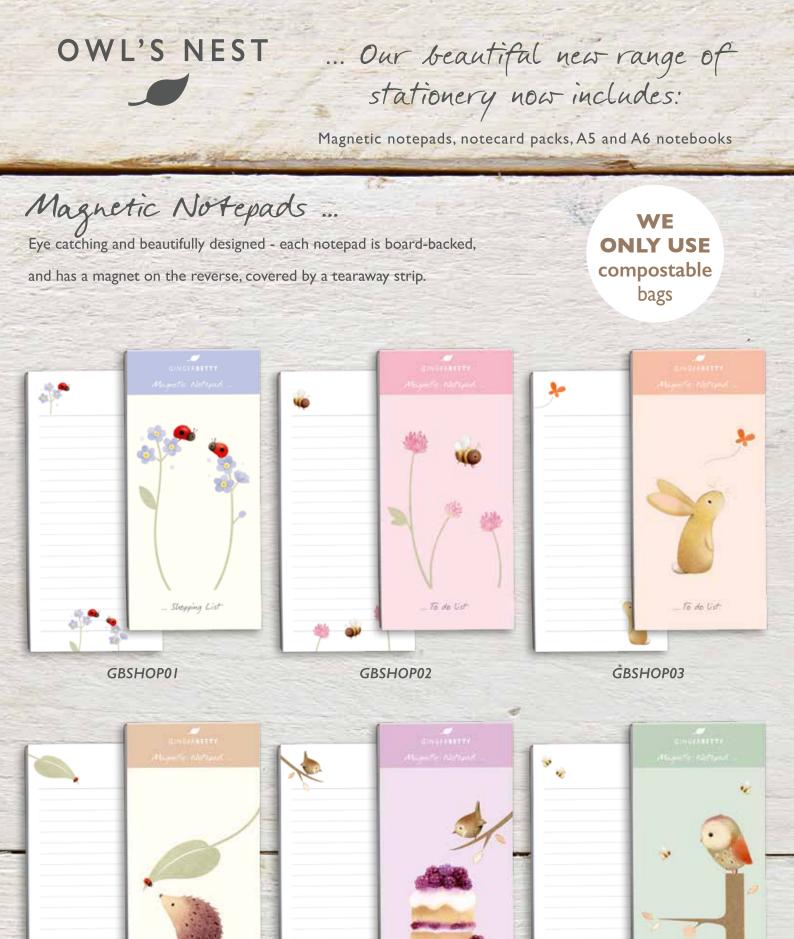

## Notecard Packs ...

High quality and beautifully finished - each folding notecard pack contains 8 notecards with kraft envelopes.