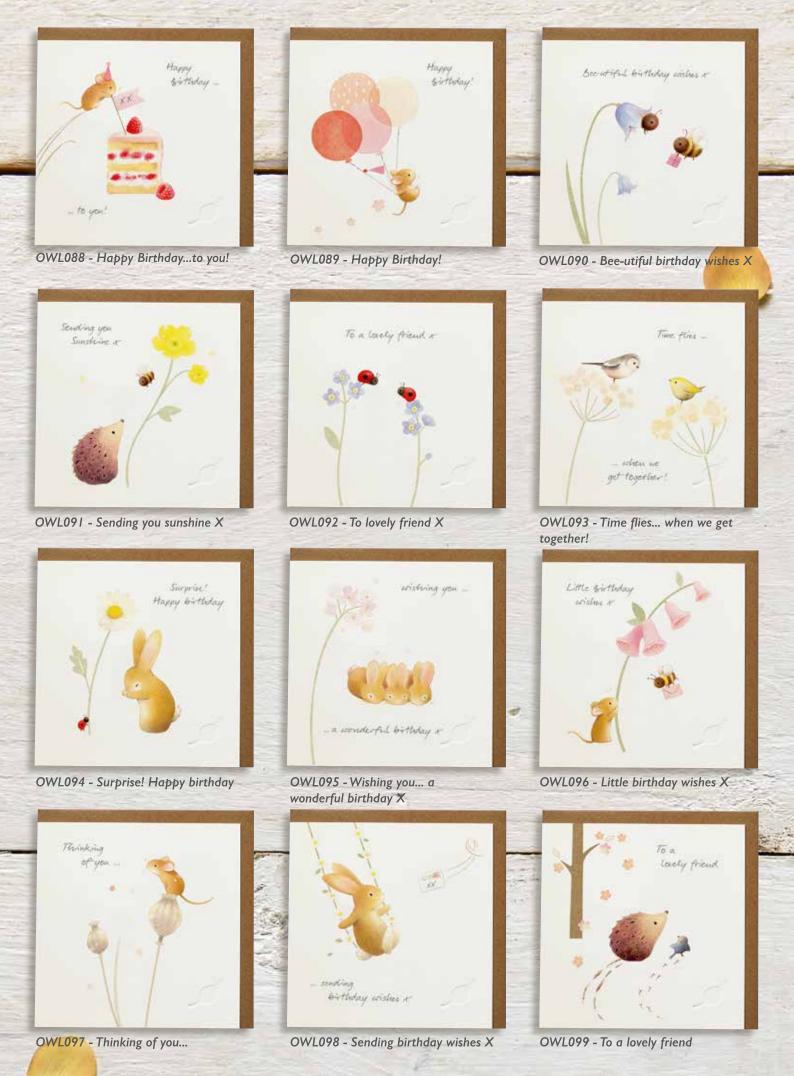

OWL156 - Happy birthday Great Grandson

OWL155 - Happy birthday Great Granddaughter

All cards in the Owl's Nest range are sized 145mm square. Envelope size 155mm square. Each card has a brown kraft fleck envelope.

- is you!

To the best ...

Our Relations and Occasions Cards feature an elegant wooden leaf attachment...

a star

To a lovely FRIEND

... in the world

To the sect. MUMMAS ... via the stortal All cards in the Owl's Nest range are sized 145mm square. Envelope size 155mm square. Each card has a brown kraft fleck envelope.