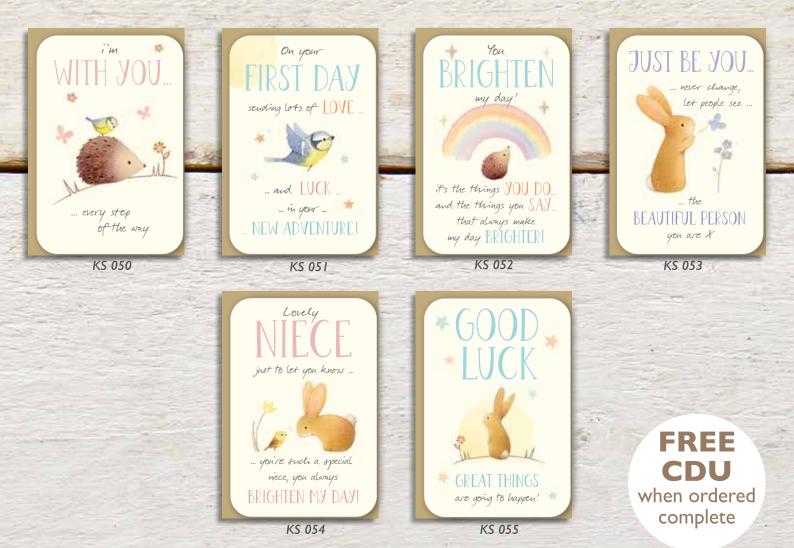

u +

OWLLP\_01

OWLLP\_03

... just love our time together +

Home ... tweet home

little hugs +

OWLLP\_07

OWLLP\_08

OWLLP\_09

These are printed in the UK on MDF - a biodegradable product made from recycled wood shavings from sustainably sourced FSC wood.

Special words to keep ... Larger plaques measure 13cm x 7.5cm.

Hugs ...



... and kisses +

OWLLP\_04

Lovely Mum ...



... love you so much +

... and back x

Love you

to the moon ...

and a

OWLLP\_05

OWLLP\_06

Larly friend ...

Welcome to the world ...



... Little one +

to the happy couple ...

OWLLP\_10

OWLLP\_11

OWLLP\_12

V



Individual cards measure 85 x 55mm (credit card sized), and are packed with a brown kraft envelope. Refill packs of keepsake cards are supplied in 6's

#### WE ONLY USE compostable bags









Little CARDS CDU



Our lovely little keepsakes can also be supplied in this purpose made 20 pocket CDU.

... supplied complete

with 240 little cards

CDU is supplied made up and 'Ready to go' with 240 little cards. 12 each of 20 designs.

Individual cards measure 85 x 55mm (credit card sized), and are packed with a brown kraft envelope.

Refill packs of keepsake cards are supplied in 6's





OWL128 - No better friend than you







OWL154 - Bottoms Up!



OWL156 - Happy birthday Great Grandson



OWL155 - Happy birthday Great Granddaughter

All cards in the Owl's Nest range are sized 145mm square. Envelope size 155mm square. Each card has a brown kraft fleck envelope.



OWL001 - Hey! Happy Birthday



OWL002 - Happy Birthday. To You



Oct i want -

OWL003 - Just For You

19



OWL0