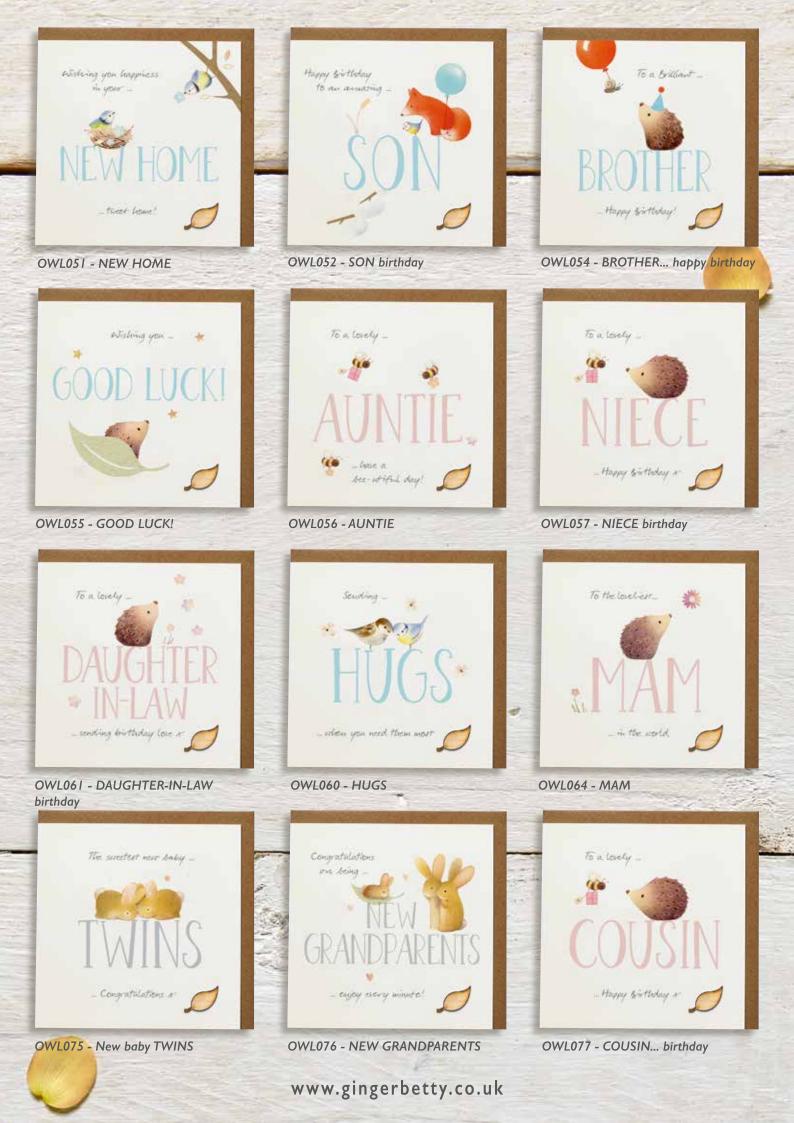

- is you!

To the best ...

Our Relations and Occasions Cards feature an elegant wooden leaf attachment...

a star

To a lovely FRIEND

... in the world

To the sect. MUMMAS ... via the stortal All cards in the Owl's Nest range are sized 145mm square. Envelope size 155mm square. Each card has a brown kraft fleck envelope.