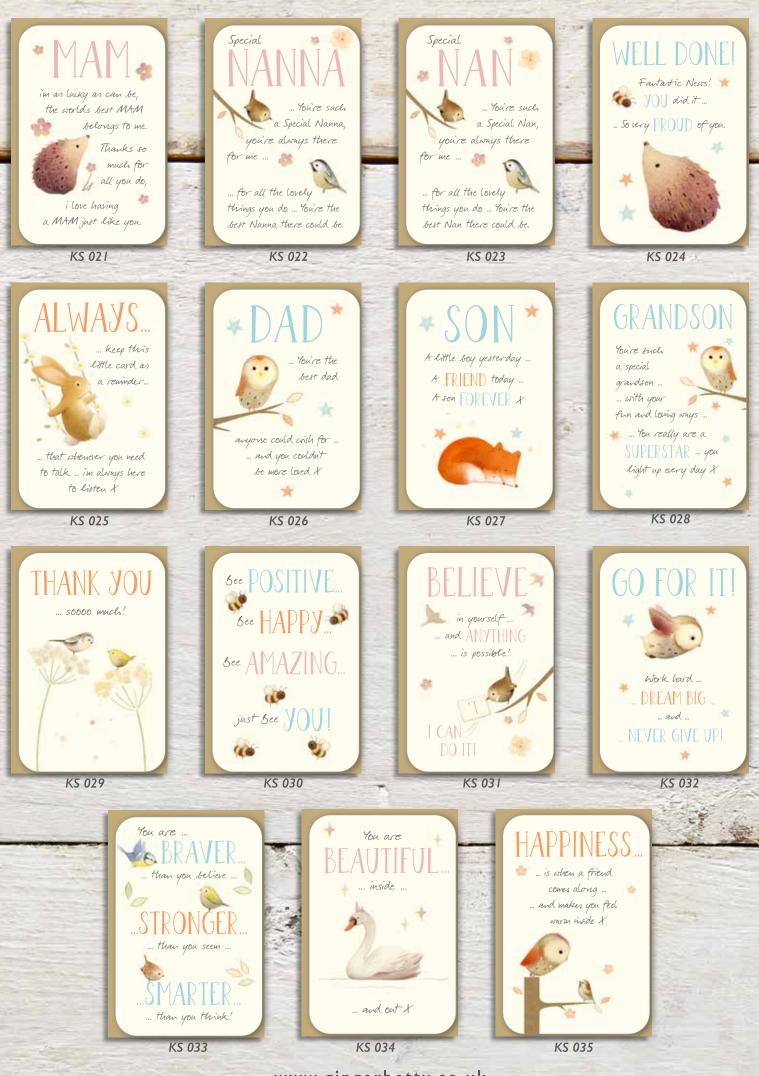

# OWL'S NEST ... Plaques can also be supplied on this CDU.

#### **Wooden Plaques CDU:**

Fully loaded with **108 wooden plaques** (3 each of 12 large plaques + 6 each of 12 small plaques).

Small plaques measure 5cm x 3.5cm. Larger plaques measure 13cm x 7.5cm.

#### Display ordered fully loaded only

SOWL'S NEST &

... Perfect little gifts to keep ...

A perfect little gift ...

Lovely oval keepsake plaques featuring Owl's Nest illustrations which perfectly complement our cards. Small plaques measure 5cm x 3.5cm.