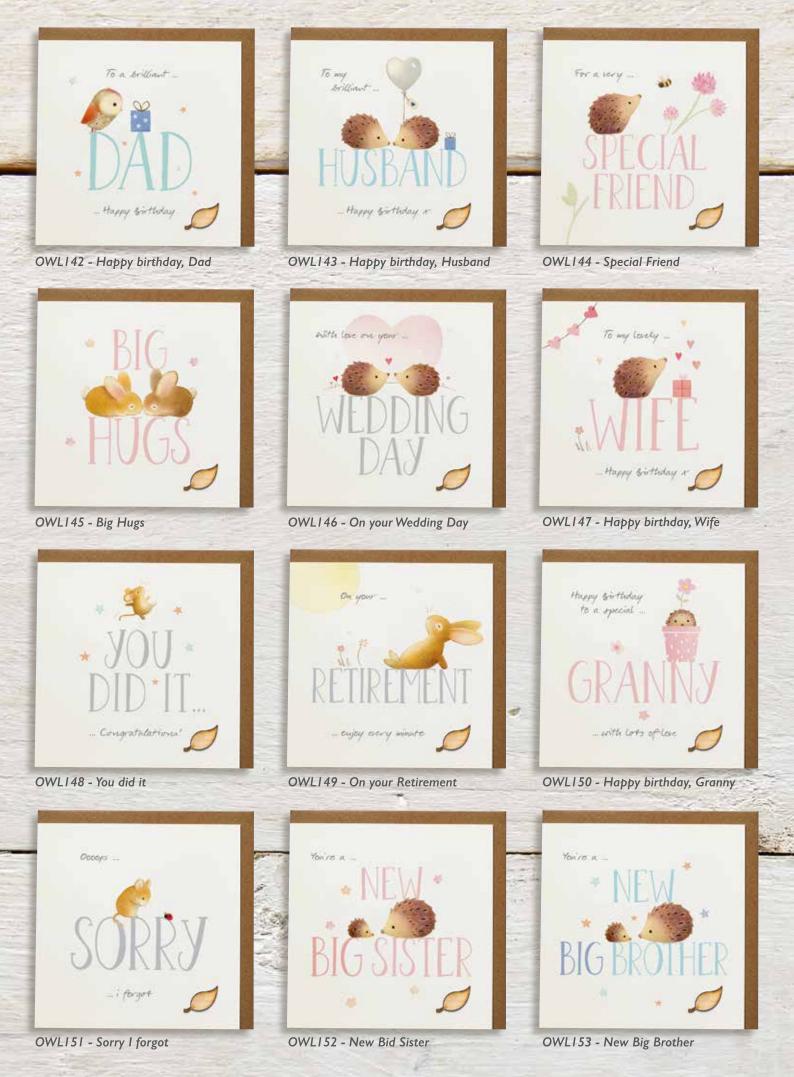

OWL156 - Happy birthday Great Grandson

OWL155 - Happy birthday Great Granddaughter

All cards in the Owl's Nest range are sized 145mm square. Envelope size 155mm square. Each card has a brown kraft fleck envelope.

- is you!

To the best ...

Our Relations and Occasions Cards feature an elegant wooden leaf attachment...

a star

To a lovely FRIEND

... in the world

To the sect. MUMMAS ... via the stortal All cards in the Owl's Nest range are sized 145mm square. Envelope size 155mm square. Each card has a brown kraft fleck envelope.