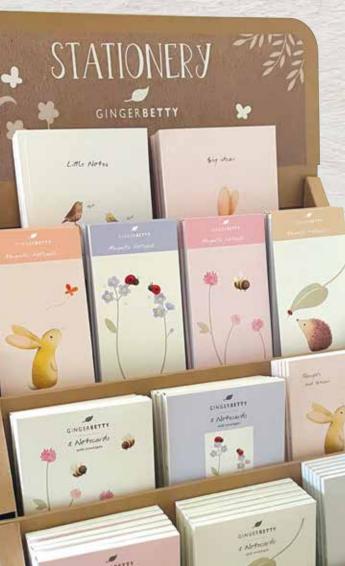

## AS Notebooks

High quality and beautifully finished - each notebook measures 210 x 148mm,

and contains 192 ruled pages.

perfect for making plans

Stationery CDU ...

Our new stationery can also be supplied in this purpose made CDU.

CDU is supplied made up and 'Ready to go'. Refill packs of A5 notebooks are supplied in 3's

> supplied complete with 6 A5 notebooks 24 magnetic notepads, 12 notecard packs, 12 A6 notebooks

### AG Notebooks ...

High quality and beautifully finished - each notebook measures 148 x 105mm, and contains 96 ruled pages.