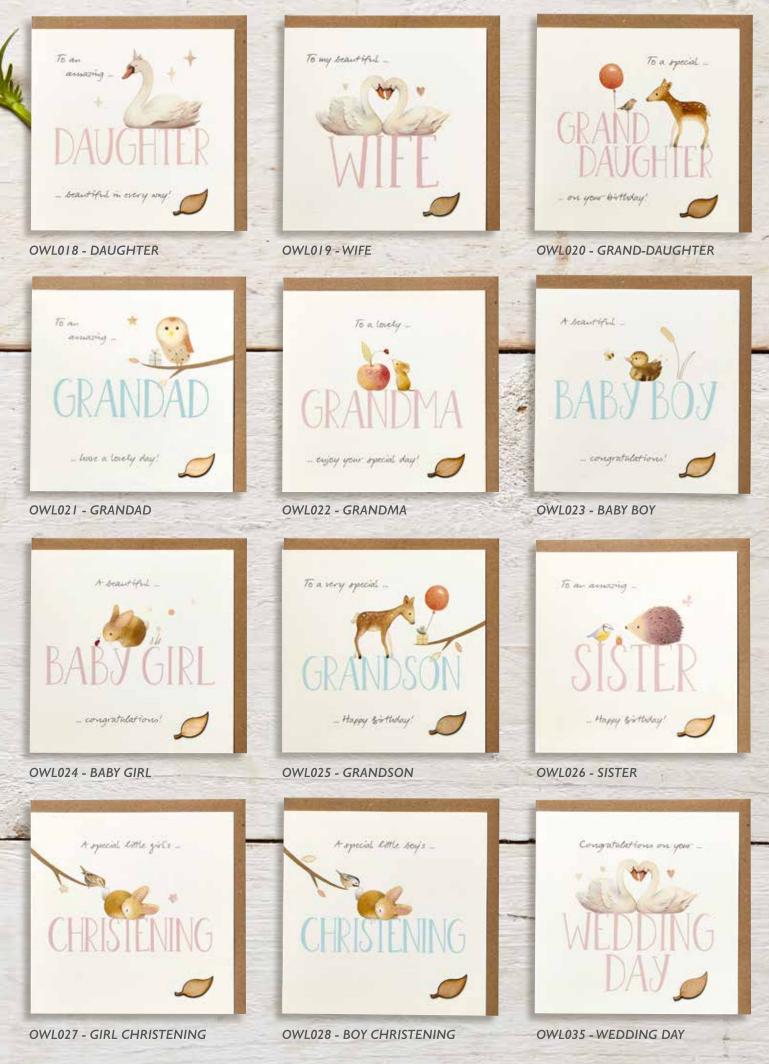

- is you!

To the best ...

Our Relations and Occasions Cards feature an elegant wooden leaf attachment...

a star

To a lovely FRIEND

... in the world

To the sect. MUMMAS ... via the stortal All cards in the Owl's Nest range are sized 145mm square. Envelope size 155mm square. Each card has a brown kraft fleck envelope.