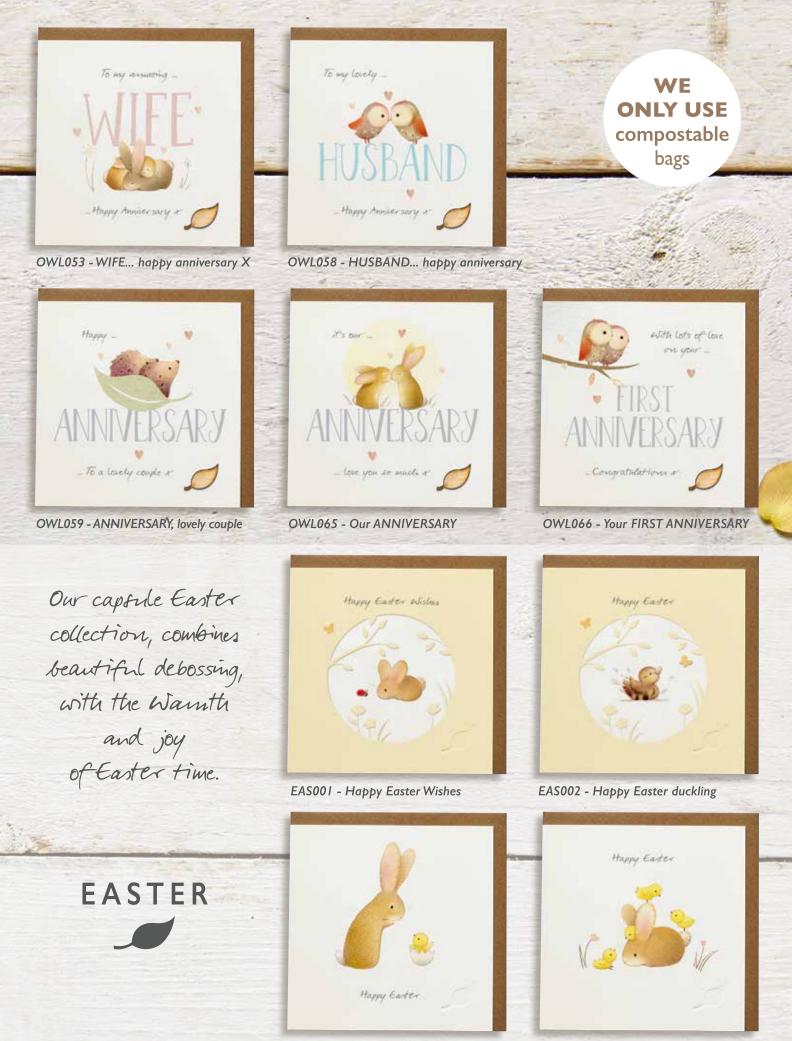

OWL156 - Happy birthday Great Grandson

OWL155 - Happy birthday Great Granddaughter

All cards in the Owl's Nest range are sized 145mm square. Envelope size 155mm square. Each card has a brown kraft fleck envelope.

- is you!

To the best ...

Our Relations and Occasions Cards feature an elegant wooden leaf attachment...

a star

To a lovely FRIEND

... in the world

To the sect. MUMMAS ... via the stortal All cards in the Owl's Nest range are sized 145mm square. Envelope size 155mm square. Each card has a brown kraft fleck envelope.

#### OWL017 - NANA

EAS003 - Happy Easter Rabbit & chick

EAS004 - Happy Easter Rabbit & chicks

OWL'S NEST ... Cards can also be supplied on this spinner.

OWL'S NEST

**£106** FREE STOCK value at retail

**48 Pocket Spinner Deal - UK mainland only** (prices for other destinations on request).