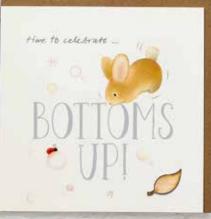

Individual cards measure 85 x 55mm (credit card sized), and are packed with a brown kraft envelope.

Refill packs of keepsake cards are supplied in 6's

OWL128 - No better friend than you

OWL154 - Bottoms Up!