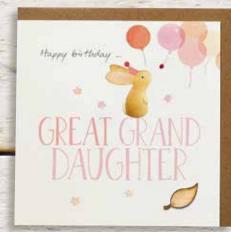

OWL156 - Happy birthday Great Grandson

OWL155 - Happy birthday Great Granddaughter

All cards in the Owl's Nest range are sized 145mm square. Envelope size 155mm square. Each card has a brown kraft fleck envelope.