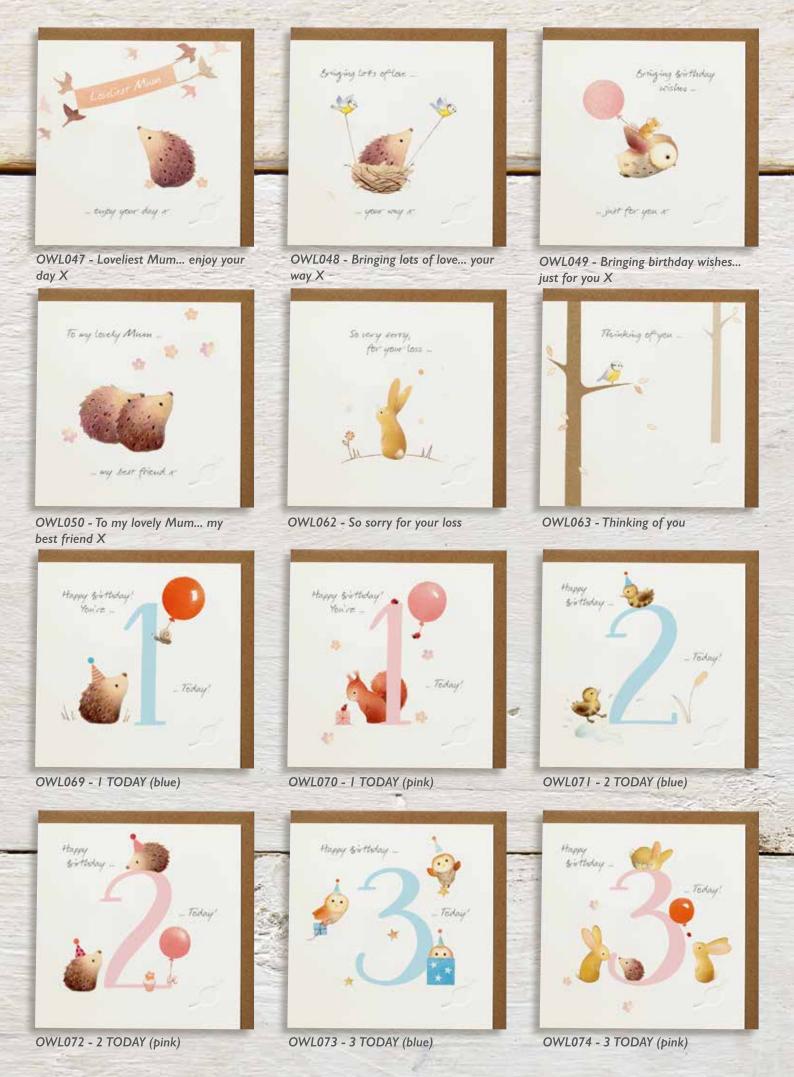

OWL156 - Happy birthday Great Grandson

OWL155 - Happy birthday Great Granddaughter

All cards in the Owl's Nest range are sized 145mm square. Envelope size 155mm square. Each card has a brown kraft fleck envelope.

- is you!

To the best ...

Our Relations and Occasions Cards feature an elegant wooden leaf attachment...

a star

To a lovely FRIEND

... in the world

To the sect. MUMMAS ... via the stortal All cards in the Owl's Nest range are sized 145mm square. Envelope size 155mm square. Each card has a brown kraft fleck envelope.