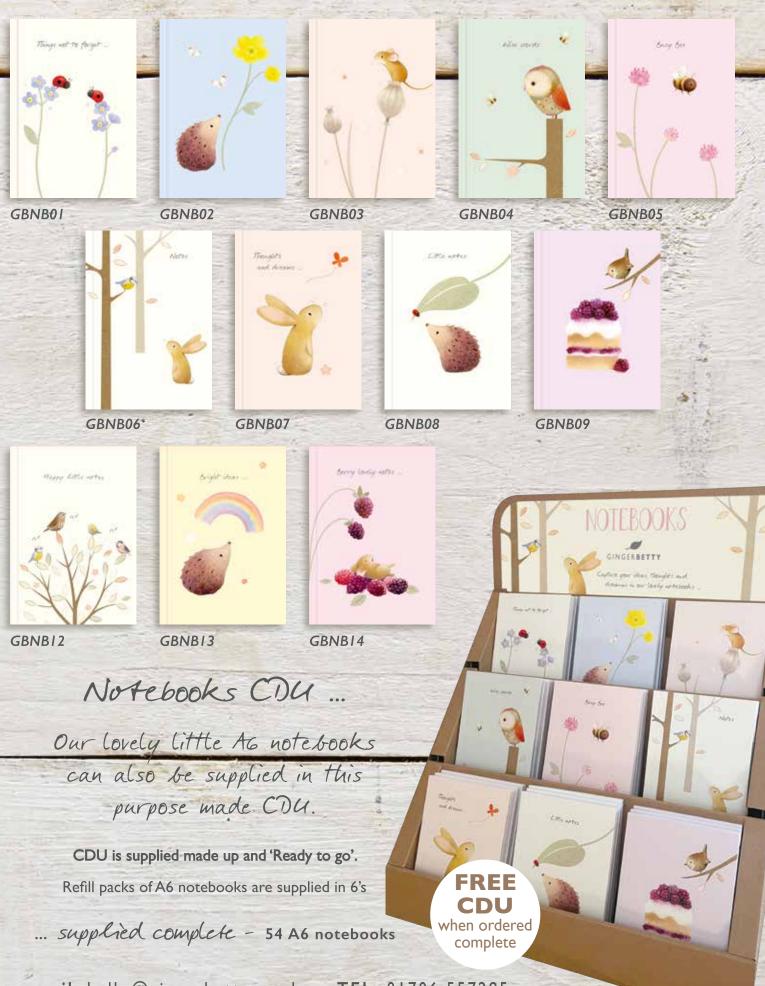

## AS Notebooks

High quality and beautifully finished - each notebook measures 210 x 148mm,

and contains 192 ruled pages.

perfect for making plans

Stationery CDU ...

Our new stationery can also be supplied in this purpose made CDU.

CDU is supplied made up and 'Ready to go'. Refill packs of A5 notebooks are supplied in 3's

> supplied complete with 6 A5 notebooks 24 magnetic notepads, 12 notecard packs, 12 A6 notebooks

### AG Notebooks ...

High quality and beautifully finished - each notebook measures 148 x 105mm, and contains 96 ruled pages.