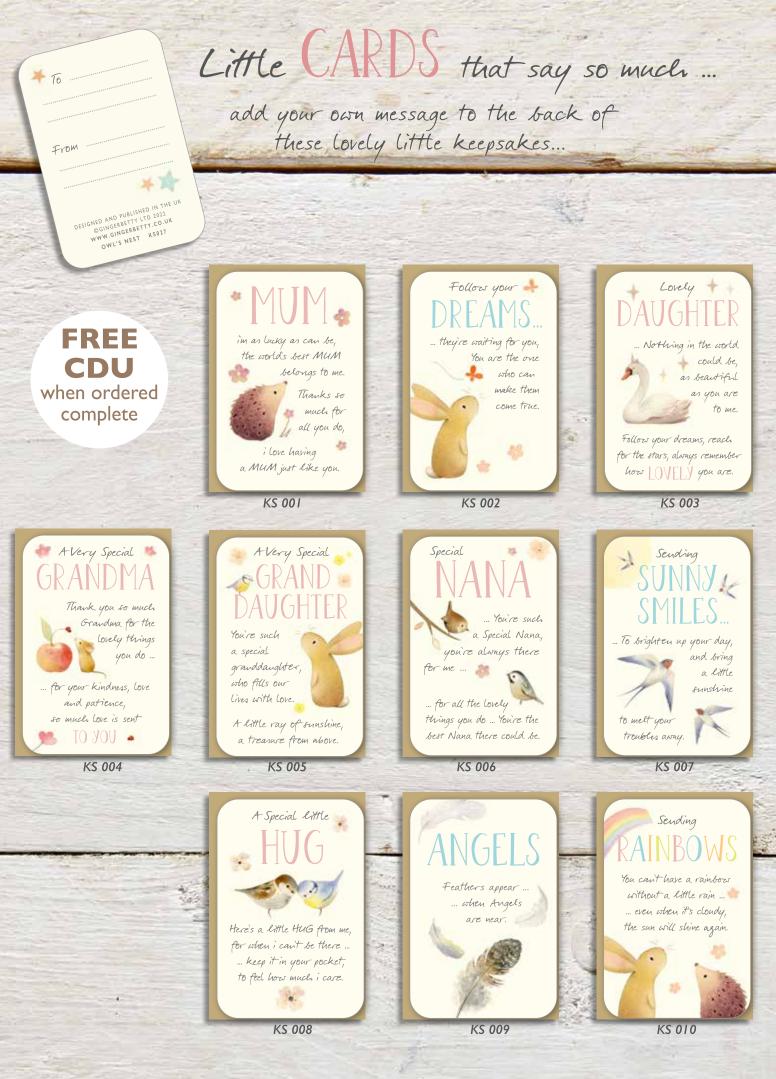

#### WE ONLY USE compostable bags

Little CARDS CDU

Our lovely little keepsakes can also be supplied in this purpose made 20 pocket CDU.

... supplied complete

with 240 little cards

CDU is supplied made up and 'Ready to go' with 240 little cards. 12 each of 20 designs.

Individual cards measure 85 x 55mm (credit card sized), and are packed with a brown kraft envelope.

Refill packs of keepsake cards are supplied in 6's

OWL128 - No better friend than you

OWL154 - Bottoms Up!