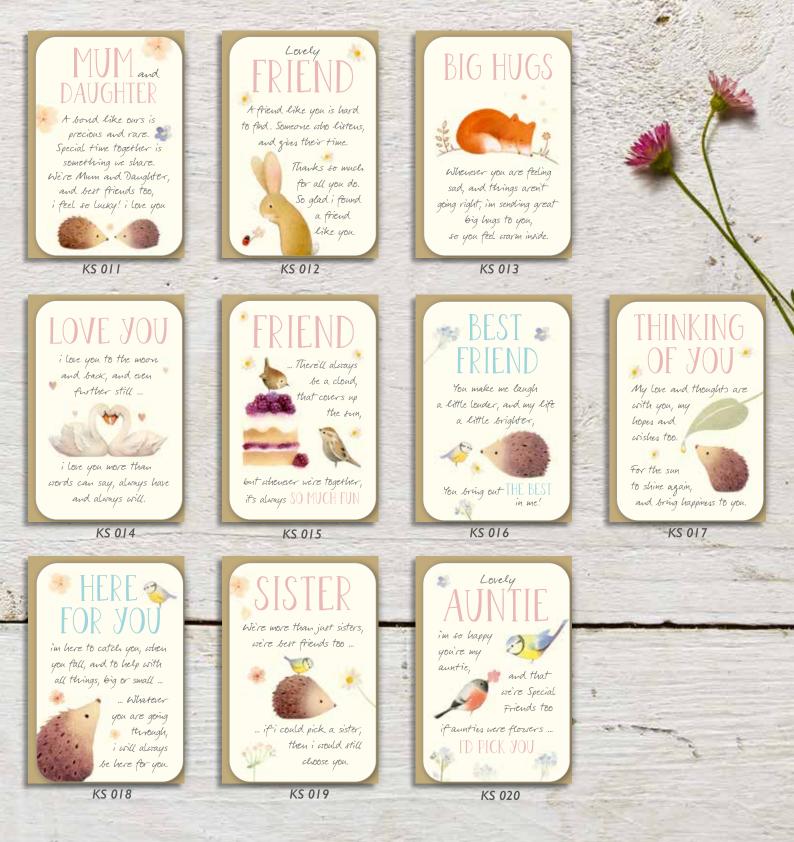

## Notecard Packs ...

High quality and beautifully finished - each folding notecard pack contains 8 notecards with kraft envelopes.

## AS Notebooks

High quality and beautifully finished - each notebook measures 210 x 148mm,

and contains 192 ruled pages.

perfect for making plans

Stationery CDU ...

Our new stationery can also be supplied in this purpose made CDU.

### AG Notebooks ...

High quality and beautifully finished - each notebook measures 148 x 105mm, and contains 96 ruled pages.