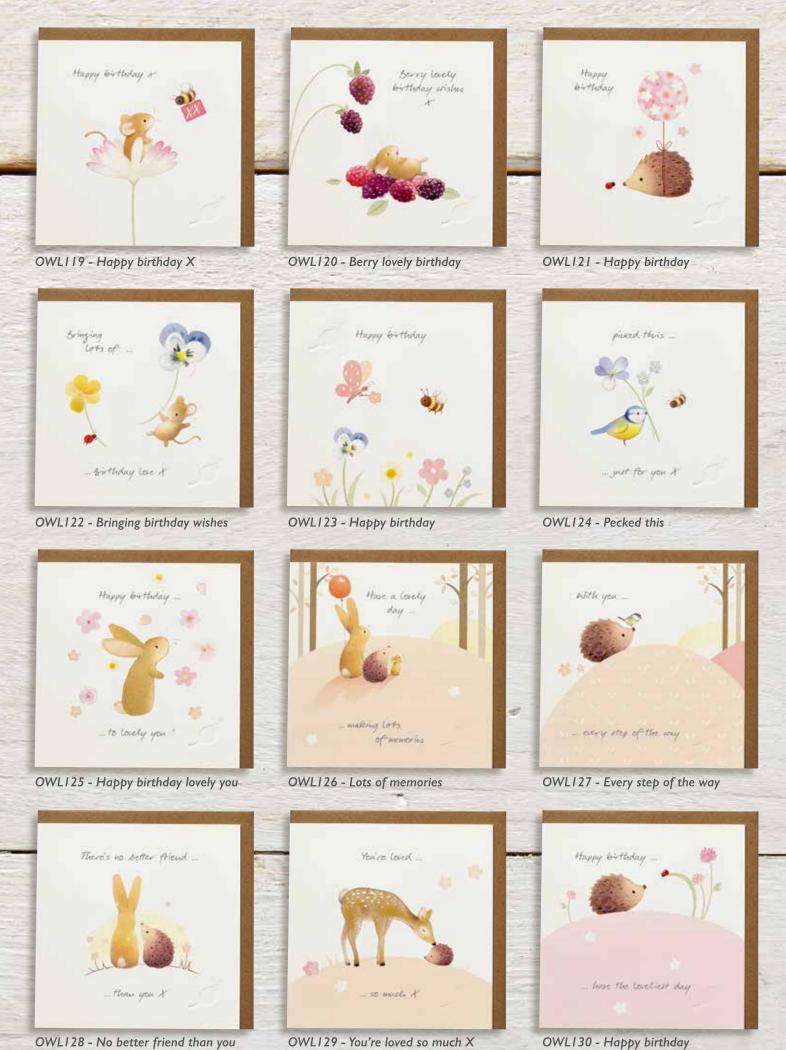

- is you!

To the best ...

Our Relations and Occasions Cards feature an elegant wooden leaf attachment...

a star

To a lovely FRIEND

... in the world

To the sect. MUMMAS ... via the stortal All cards in the Owl's Nest range are sized 145mm square. Envelope size 155mm square. Each card has a brown kraft fleck envelope.