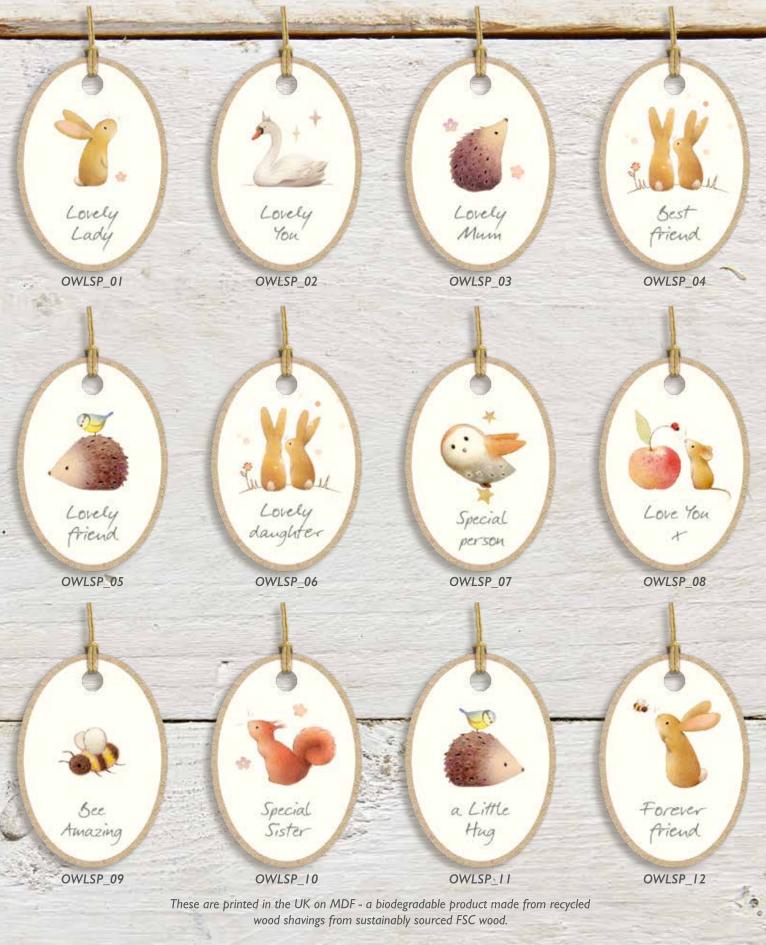

#### Display ordered fully loaded only

SOWL'S NEST &

... Perfect little gifts to keep ...

A perfect little gift ...

Lovely oval keepsake plaques featuring Owl's Nest illustrations which perfectly complement our cards. Small plaques measure 5cm x 3.5cm.

A perfect little gift ...

Follow your dreams

•

larely Daughter ...

... love you so much +

OWLLP\_02

Special friend ...

... thanks for being you +

OWLLP\_01

OWLLP\_03

... just love our time together +

Home ... tweet home

little hugs +

OWLLP\_07

OWLLP\_08

OWLLP\_09

These are printed in the UK on MDF - a biodegradable product made from recycled wood shavings from sustainably sourced FSC wood.

Special words to keep ... Larger plaques measure 13cm x 7.5cm.

Hugs ...

... and kisses +

OWLLP\_04

Lovely Mum ...

... love you so much +

... and back x

Love you

to the moon ...

and a

OWLLP\_05

OWLLP\_06

Larly friend ...

Welcome to the world ...

... Little one +

to the happy couple ...

OWLLP\_10

OWLLP\_11

OWLLP\_12