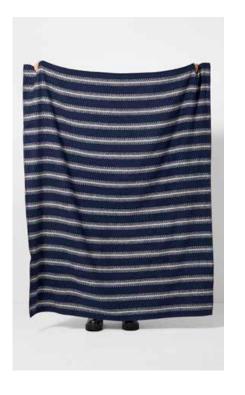

#### BAMBURGH

RECYCLED COTTON THROW 170CM X 180CM

The Bamburgh throw features an intricate stripe, blending classic style with bold colourways and a unique negative pattern on the reverse side. This flat-woven throw not only carries a substantial weight but also boasts a generous size. What sets it apart is that the colours are derived directly from the recycled materials, eliminating the need for any additional dyes.

170 x 180cm Airforce/Peony TH364-049

BAMBURGH RECYCLED COTTON THROW

> 170 x 180cm Sage/Pink TH364-251

BAMBURGH RECYCLED COTTON THROW

> 170 x 180cm Charcoal/Ochre TH364-252