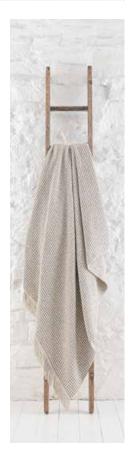

#### DEVON STRIPE

RECYCLED COTTON THROW 170CM X 180CM

Our popular Devon Stripe design makes for a bold motif on this new throw. Woven in recycled cotton, from post-production textile waste, this is a flat woven blanket with a satisfying weight. The colour of these throws is derived from the recycled materials, eliminating the need for additional dyes and enhancing the product's eco-friendly appeal.

**DEVON STRIPE** RECYCLED COTTON THROW

> 170 x 180cm Peony/Airforce TH172-049

**DEVON STRIPE** RECYCLED COTTON THROW

> 170 x 180cm Pink/Sage TH172-251

**DEVON STRIPE** RECYCLED COTTON THROW

> 170 x 180cm Ochre/Charcoal TH172-252