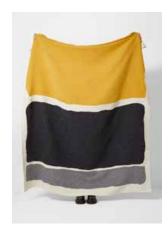

Designed in our lan Mankin blue and grey colourway, these throws are a timeless choice, fitting with many colour schemes, these will look great paired with fabrics from our core collections.

MILTON RECYCLED COTTON THROW

160 x 190cm
Airforce/Peony
TH365-49

MILTON RECYCLED COTTON THROW

160 x 190cm *Sage/Pink* TH365-251

MILTON
RECYCLED COTTON THROW

160 x 190cm *Charcoal/Ochre* TH365-252