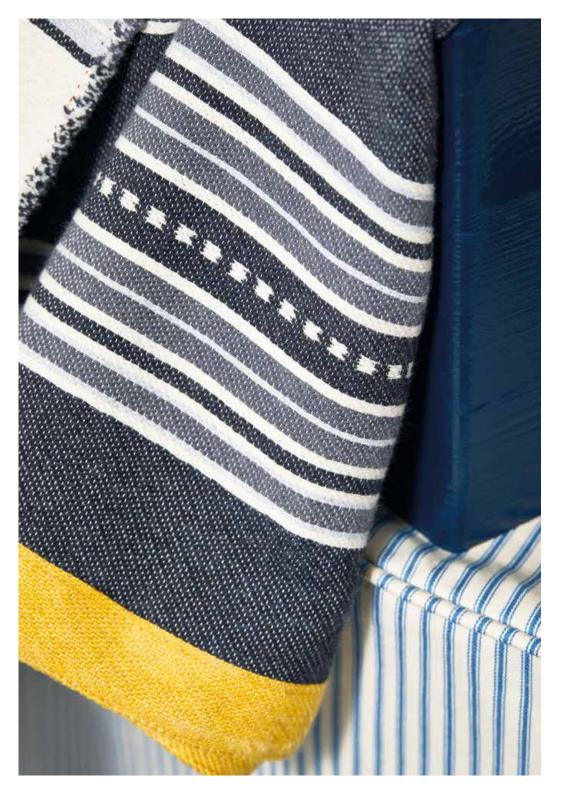

#### BAMBURGH

RECYCLED COTTON THROW 170CM X 180CM

The Bamburgh throw features an intricate stripe, blending classic style with bold colourways and a unique negative pattern on the reverse side. This flat-woven throw not only carries a substantial weight but also boasts a generous size. What sets it apart is that the colours are derived directly from the recycled materials, eliminating the need for any additional dyes.

170 x 180cm Airforce/Peony TH364-049

BAMBURGH RECYCLED COTTON THROW

> 170 x 180cm Sage/Pink TH364-251

BAMBURGH RECYCLED COTTON THROW

> 170 x 180cm Charcoal/Ochre TH364-252