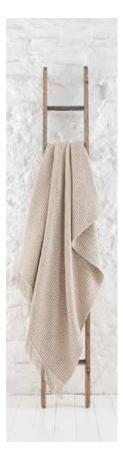

### PETITE STRIPE

RECYCLED COTTON THROW 135CM X 160CM T H 3 6 7 - 2 5 3 - 1 3 5

Crafted from recycled cotton, these throws feature a raised (fluffy) texture for ultimate comfort. With its eco-friendly construction, this throw not only provides warmth but also contributes to a more sustainable lifestyle.

Designed in our lan Mankin blue and grey colourway, these throws are a timeless choice, fitting with many colour schemes, these will look great paired with fabrics from our core collections.

MILTON RECYCLED COTTON THROW

160 x 190cm
Airforce/Peony
TH365-49

MILTON RECYCLED COTTON THROW

160 x 190cm *Sage/Pink* TH365-251

MILTON
RECYCLED COTTON THROW

160 x 190cm *Charcoal/Ochre* TH365-252