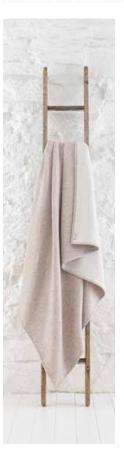

### PETITE STRIPE

RECYCLED COTTON THROW 135CM X 160CM T H 3 6 7 - 2 5 3 - 1 3 5

Crafted from recycled cotton, these throws feature a raised (fluffy) texture for ultimate comfort. With its eco-friendly construction, this throw not only provides warmth but also contributes to a more sustainable lifestyle.

Designed in our lan Mankin blue and grey colourway, these throws are a timeless choice, fitting with many colour schemes, these will look great paired with fabrics from our core collections.

MILTON RECYCLED COTTON THROW

160 x 190cm
Airforce/Peony
TH365-49

MILTON RECYCLED COTTON THROW

160 x 190cm *Sage/Pink* TH365-251

MILTON
RECYCLED COTTON THROW

160 x 190cm *Charcoal/Ochre* TH365-252