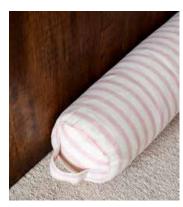

Say goodbye to cold draughts and expensive heating bills! Beautiful and practical, our draught excluders help make sure as much heat stays in your home as possible. All our draught excluders are made in the UK and woven using our signature Ticking striped fabrics.

TICKING STRIPE 02 DRAUGHT EXCLUDER 15 x 15 x 92cm AirforceDE045-001

TICKING STRIPE 02 DRAUGHT EXCLUDER 15 x 15 x 92cm Peony DS045-048

TICKING STRIPE 02 DRAUGHT EXCLUDER 15 x 15 x 92cm Pink

DE045-052

TICKING STRIPE 02 DRAUGHT EXCLUDER 15 x 15 x 92cm Sage