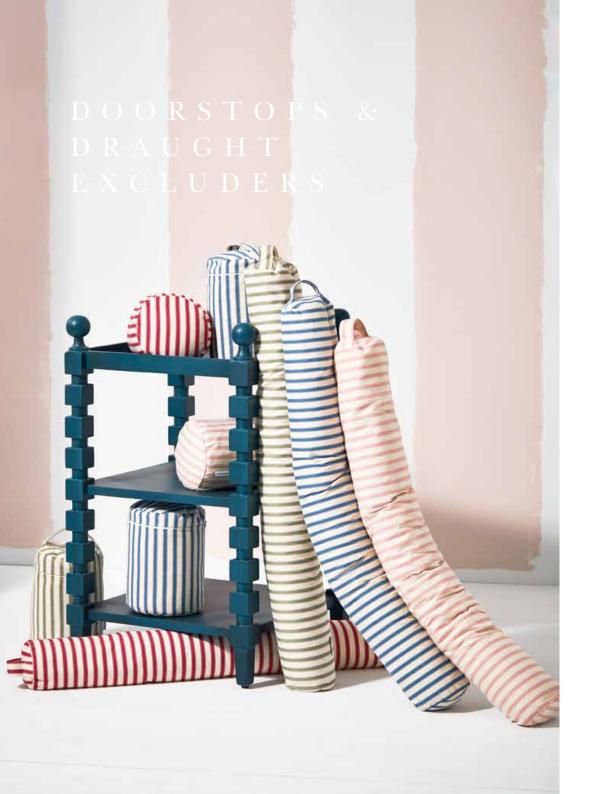

*Oatmeal* CUOX259-045-5050

FILEY CUSHION 40 x 40cm Chalk CUPI252-192-4040

BUDE OXFORD EDGE CUSHION 40 x 40cm Mist CUOX249-028-4040

Weighing in at over 2kg and a great size to boot! These bright and cheery doorstops are perfect for holding most domestic doors. Covered with our washable Ticking 02 fabrics and filled with non-nutritional Organic buckwheat they are practical as well as beautiful!

TICKING STRIPE 02 DOORSTOP 16 x 16 x 24cm Air force

DS045-001

TICKING STRIPE 02 DOORSTOP 16 x 16 x 24cm PinkDS045-052

TICKING STRIPE 02 DOORSTOP 16 x 16 x 24cm Sage

DS045-059

TICKING STRIPE 02 DOORSTOP 16 x 16 x 24cm Peony DS045-048

Say goodbye to cold draughts and expensive heating bills! Beautiful and practical, our draught excluders help make sure as much heat stays in your home as possible. All our draught excluders are made in the UK and woven using our signature Ticking striped fabrics.

TICKING STRIPE 02 DRAUGHT EXCLUDER 15 x 15 x 92cm AirforceDE045-001

TICKING STRIPE 02 DRAUGHT EXCLUDER 15 x 15 x 92cm Peony DS045-048

TICKING STRIPE 02 DRAUGHT EXCLUDER 15 x 15 x 92cm Pink

DE045-052

TICKING STRIPE 02 DRAUGHT EXCLUDER 15 x 15 x 92cm Sage