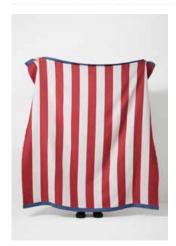

#### DEVON STRIPE

RECYCLED COTTON THROW 170CM X 180CM

Our popular Devon Stripe design makes for a bold motif on this new throw. Woven in recycled cotton, from post-production textile waste, this is a flat woven blanket with a satisfying weight. The colour of these throws is derived from the recycled materials, eliminating the need for additional dyes and enhancing the product's eco-friendly appeal.

**DEVON STRIPE** RECYCLED COTTON THROW

> 170 x 180cm Peony/Airforce TH172-049

**DEVON STRIPE** RECYCLED COTTON THROW

> 170 x 180cm Pink/Sage TH172-251

**DEVON STRIPE** RECYCLED COTTON THROW

> 170 x 180cm Ochre/Charcoal TH172-252