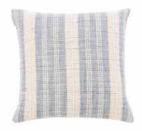

#### DEVON STRIPE

RECYCLED COTTON THROW 170CM X 180CM

Our popular Devon Stripe design makes for a bold motif on this new throw. Woven in recycled cotton, from post-production textile waste, this is a flat woven blanket with a satisfying weight. The colour of these throws is derived from the recycled materials, eliminating the need for additional dyes and enhancing the product's eco-friendly appeal.

**DEVON STRIPE** RECYCLED COTTON THROW

> 170 x 180cm Peony/Airforce TH172-049

**DEVON STRIPE** RECYCLED COTTON THROW

> 170 x 180cm Pink/Sage TH172-251

**DEVON STRIPE** RECYCLED COTTON THROW

> 170 x 180cm Ochre/Charcoal TH172-252