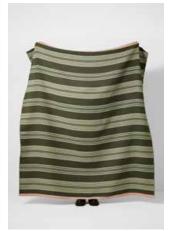

#### BAMBURGH

RECYCLED COTTON THROW 170CM X 180CM

The Bamburgh throw features an intricate stripe, blending classic style with bold colourways and a unique negative pattern on the reverse side. This flat-woven throw not only carries a substantial weight but also boasts a generous size. What sets it apart is that the colours are derived directly from the recycled materials, eliminating the need for any additional dyes.

170 x 180cm Airforce/Peony TH364-049

BAMBURGH RECYCLED COTTON THROW

> 170 x 180cm Sage/Pink TH364-251

BAMBURGH RECYCLED COTTON THROW

> 170 x 180cm Charcoal/Ochre TH364-252