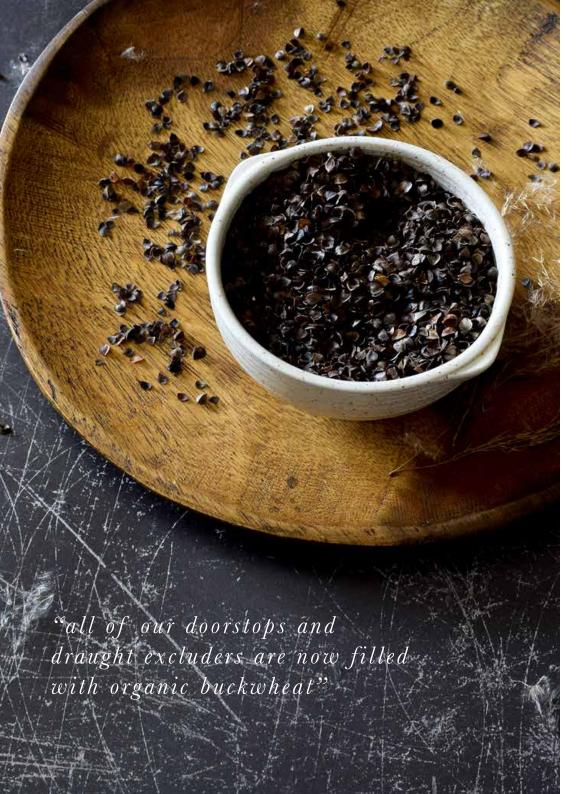

*Oatmeal* CUOX259-045-5050

FILEY CUSHION 40 x 40cm Chalk CUPI252-192-4040

BUDE OXFORD EDGE CUSHION 40 x 40cm Mist CUOX249-028-4040

Weighing in at over 2kg and a great size to boot! These bright and cheery doorstops are perfect for holding most domestic doors. Covered with our washable Ticking 02 fabrics and filled with non-nutritional Organic buckwheat they are practical as well as beautiful!