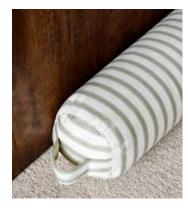

Say goodbye to cold draughts and expensive heating bills! Beautiful and practical, our draught excluders help make sure as much heat stays in your home as possible. All our draught excluders are made in the UK and woven using our signature Ticking striped fabrics.

TICKING STRIPE 02 DRAUGHT EXCLUDER 15 x 15 x 92cm AirforceDE045-001

TICKING STRIPE 02 DRAUGHT EXCLUDER 15 x 15 x 92cm Peony DS045-048

TICKING STRIPE 02 DRAUGHT EXCLUDER 15 x 15 x 92cm Pink

DE045-052

TICKING STRIPE 02 DRAUGHT EXCLUDER 15 x 15 x 92cm Sage