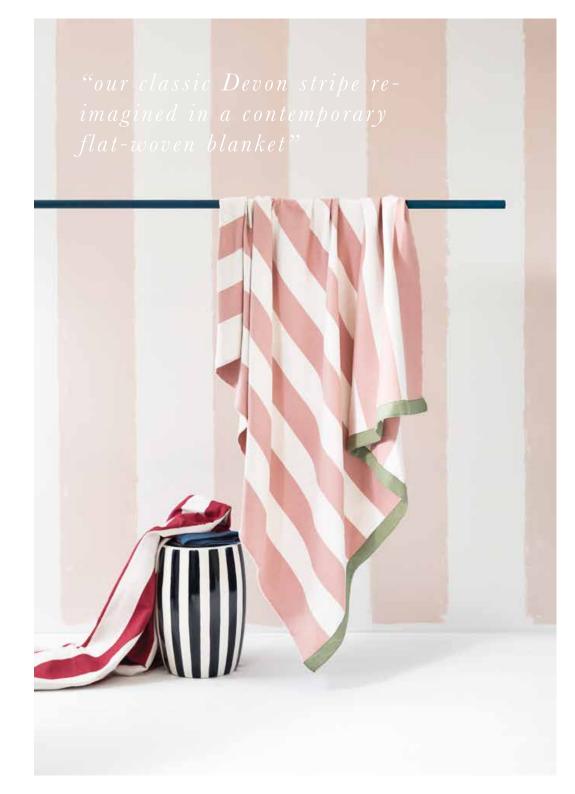

#### DEVON STRIPE

RECYCLED COTTON THROW 170CM X 180CM

Our popular Devon Stripe design makes for a bold motif on this new throw. Woven in recycled cotton, from post-production textile waste, this is a flat woven blanket with a satisfying weight. The colour of these throws is derived from the recycled materials, eliminating the need for additional dyes and enhancing the product's eco-friendly appeal.

**DEVON STRIPE** RECYCLED COTTON THROW

> 170 x 180cm Peony/Airforce TH172-049

**DEVON STRIPE** RECYCLED COTTON THROW

> 170 x 180cm Pink/Sage TH172-251

**DEVON STRIPE** RECYCLED COTTON THROW

> 170 x 180cm Ochre/Charcoal TH172-252