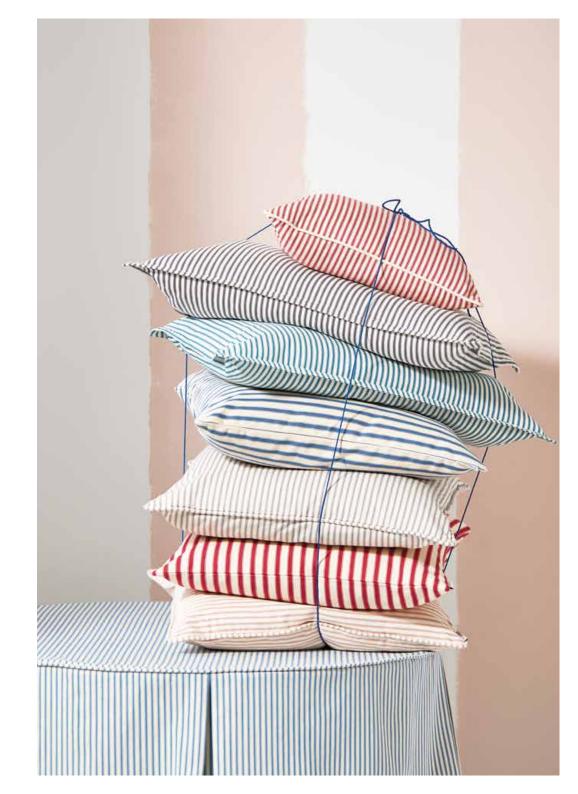

#### DEVON STRIPE

RECYCLED COTTON THROW 170CM X 180CM

Our popular Devon Stripe design makes for a bold motif on this new throw. Woven in recycled cotton, from post-production textile waste, this is a flat woven blanket with a satisfying weight. The colour of these throws is derived from the recycled materials, eliminating the need for additional dyes and enhancing the product's eco-friendly appeal.

#### BAMBURGH

RECYCLED COTTON THROW 170CM X 180CM

The Bamburgh throw features an intricate stripe, blending classic style with bold colourways and a unique negative pattern on the reverse side. This flat-woven throw not only carries a substantial weight but also boasts a generous size. What sets it apart is that the colours are derived directly from the recycled materials, eliminating the need for any additional dyes.

### SKYE CHECK

RECYCLED COTTON THROW 135CM X 160CM TH104-253-135

### PEMBROKE STRIPE

RECYCLED COTTON THROW 135CM X 160CM TH366-253-135

### FELL STRIPE

RECYCLED COTTON THROW 135CM X 160CM TH368-253-135

### PETITE STRIPE

RECYCLED COTTON THROW 135CM X 160CM T H 3 6 7 - 2 5 3 - 1 3 5

Crafted from recycled cotton, these throws feature a raised (fluffy) texture for ultimate comfort. With its eco-friendly construction, this throw not only provides warmth but also contributes to a more sustainable lifestyle.