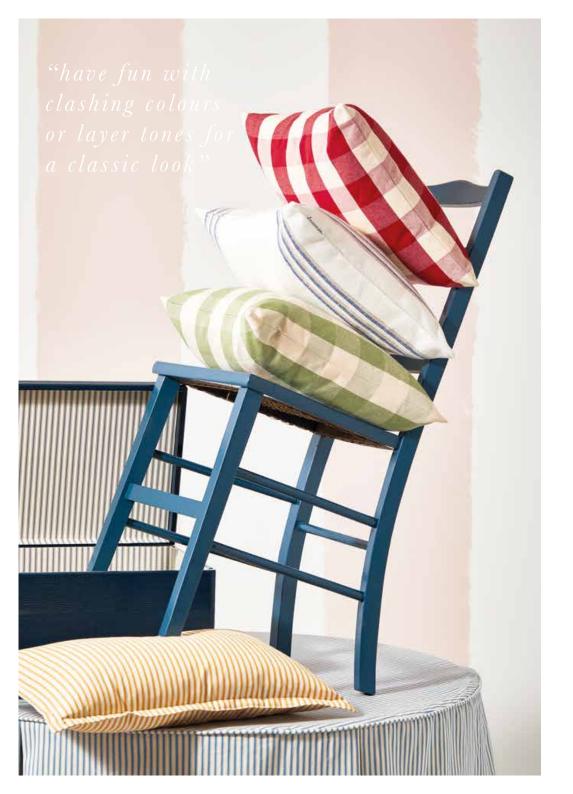

This carefully curated range brings our classic aesthetic into simple but practical home accessories that coordinate beautifully with our fabric collections and beyond.

Our sumptuous throws in recycled cotton provide comfort and an effortlessly stylish look. Combine these with our cushions, doorstops and draught excluders- perfect for layering a look; clash stripes on stripes or build up a tonal look with plains and textures.

TICKING STRIPE 01 OXFORD EDGE CUSHION 40 x 40cm PinkCUOX044-052-4040

TICKING STRIPE 01 OXFORD EDGE CUSHION 40 x 40cm Seagreen

CUOX044-060-4040

Ticking stripe fabrics can be moulded to your every whim! Soft and tonal, or bold and eclectic; the decision is yours. They are great as a more interesting background when layering pattern but they're also happy being up front and centre!