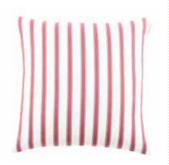

## TICKING STRIPES

TICKING STRIPE 02 CUSHION 50 x 50cm Airforce CUKE045-001-5050

TICKING STRIPE 01 PIPED CUSHION 40 x 40cm Airforce CUPI044-001-4040

TICKING STRIPE 02 CUSHION 50 x 50cm

Peony CUKE045-048-5050

TICKING STRIPE 01 OXFORD EDGE CUSHION 40 x 40cm PinkCUOX044-052-4040

TICKING STRIPE 01 OXFORD EDGE CUSHION 40 x 40cm Seagreen

CUOX044-060-4040

Ticking stripe fabrics can be moulded to your every whim! Soft and tonal, or bold and eclectic; the decision is yours. They are great as a more interesting background when layering pattern but they're also happy being up front and centre!