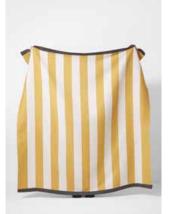

#### DEVON STRIPE

RECYCLED COTTON THROW 170CM X 180CM

Our popular Devon Stripe design makes for a bold motif on this new throw. Woven in recycled cotton, from post-production textile waste, this is a flat woven blanket with a satisfying weight. The colour of these throws is derived from the recycled materials, eliminating the need for additional dyes and enhancing the product's eco-friendly appeal.

**DEVON STRIPE** RECYCLED COTTON THROW

> 170 x 180cm Peony/Airforce TH172-049

**DEVON STRIPE** RECYCLED COTTON THROW

> 170 x 180cm Pink/Sage TH172-251

**DEVON STRIPE** RECYCLED COTTON THROW

> 170 x 180cm Ochre/Charcoal TH172-252