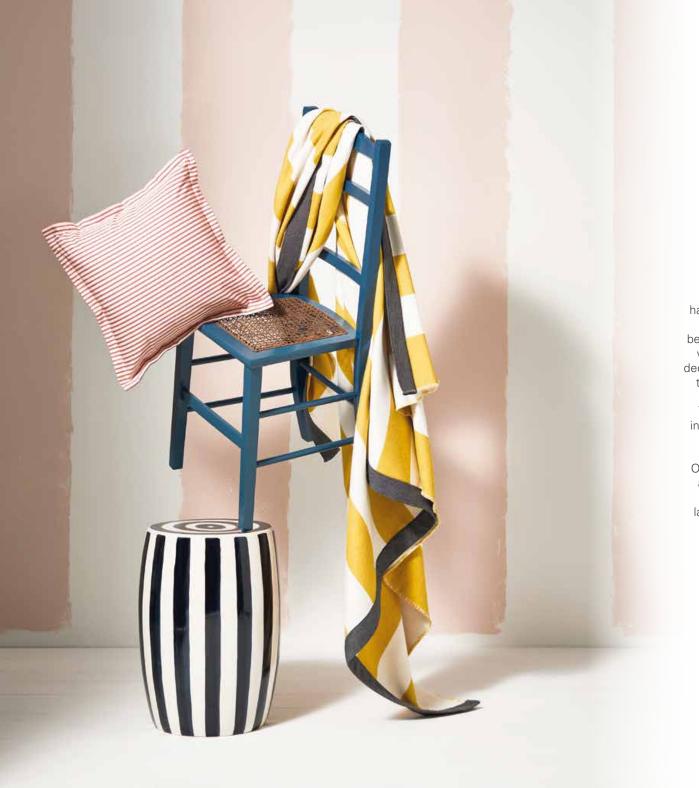

This carefully curated range brings our classic aesthetic into simple but practical home accessories that coordinate beautifully with our fabric collections and beyond.

Our sumptuous throws in recycled cotton provide comfort and an effortlessly stylish look. Combine these with our cushions, doorstops and draught excluders- perfect for layering a look; clash stripes on stripes or build up a tonal look with plains and textures.

#### BAMBURGH

RECYCLED COTTON THROW 170CM X 180CM

The Bamburgh throw features an intricate stripe, blending classic style with bold colourways and a unique negative pattern on the reverse side. This flat-woven throw not only carries a substantial weight but also boasts a generous size. What sets it apart is that the colours are derived directly from the recycled materials, eliminating the need for any additional dyes.