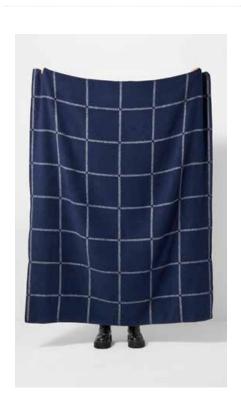

, blending classic style with bold colourways and a unique negative pattern on the reverse side. This flat-woven throw not only carries a substantial weight but also boasts a generous size. What sets it apart is that the colours are derived directly from the recycled materials, eliminating the need for any additional dyes.





170 x 180cm Airforce/Peony TH364-049



BAMBURGH RECYCLED COTTON THROW

> 170 x 180cm Sage/Pink TH364-251



BAMBURGH RECYCLED COTTON THROW

> 170 x 180cm Charcoal/Ochre TH364-252

### SKYE CHECK

RECYCLED COTTON THROW 135CM X 160CM TH104-253-135

### PEMBROKE STRIPE

RECYCLED COTTON THROW 135CM X 160CM TH366-253-135

### FELL STRIPE

RECYCLED COTTON THROW 135CM X 160CM TH368-253-135

### PETITE STRIPE

RECYCLED COTTON THROW 135CM X 160CM T H 3 6 7 - 2 5 3 - 1 3 5









Crafted from recycled cotton, these throws feature a raised (fluffy) texture for ultimate comfort. With its eco-friendly construction, this throw not only provides warmth but also contributes to a more sustainable lifestyle.

Designed in our lan Mankin blue and grey colourway, these throws are a timeless choice, fitting with many colour schemes, these will look great paired with fabrics from our core collections.





MILTON RECYCLED COTTON THROW

160 x 190cm
Airforce/Peony
TH365-49



MILTON RECYCLED COTTON THROW

160 x 190cm *Sage/Pink* TH365-251



MILTON
RECYCLED COTTON THROW

160 x 190cm *Charcoal/Ochre* TH365-252





## AVON CHECK

AVON CHECK CUSHION 40 x 40cm Peony

CUKE006-048-4040

AVON CHECK CUSHION 40 x 40cm

IndigoCUKE006-020-4040



AVON CHECK CUSHION 40 x 40cm

Pink