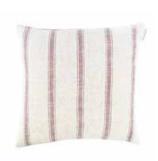

#### DEVON STRIPE

RECYCLED COTTON THROW 170CM X 180CM

Our popular Devon Stripe design makes for a bold motif on this new throw. Woven in recycled cotton, from post-production textile waste, this is a flat woven blanket with a satisfying weight. The colour of these throws is derived from the recycled materials, eliminating the need for additional dyes and enhancing the product's eco-friendly appeal.

**DEVON STRIPE** RECYCLED COTTON THROW

> 170 x 180cm Peony/Airforce TH172-049

**DEVON STRIPE** RECYCLED COTTON THROW

> 170 x 180cm Pink/Sage TH172-251

**DEVON STRIPE** RECYCLED COTTON THROW

> 170 x 180cm Ochre/Charcoal TH172-252