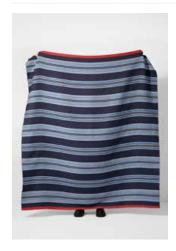

Designed in our lan Mankin blue and grey colourway, these throws are a timeless choice, fitting with many colour schemes, these will look great paired with fabrics from our core collections.

MILTON RECYCLED COTTON THROW

160 x 190cm
Airforce/Peony
TH365-49

MILTON RECYCLED COTTON THROW

160 x 190cm *Sage/Pink* TH365-251

MILTON
RECYCLED COTTON THROW

160 x 190cm *Charcoal/Ochre* TH365-252