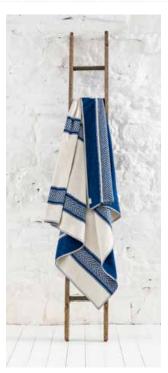

#### BAMBURGH

RECYCLED COTTON THROW 170CM X 180CM

The Bamburgh throw features an intricate stripe, blending classic style with bold colourways and a unique negative pattern on the reverse side. This flat-woven throw not only carries a substantial weight but also boasts a generous size. What sets it apart is that the colours are derived directly from the recycled materials, eliminating the need for any additional dyes.

170 x 180cm Airforce/Peony TH364-049

BAMBURGH RECYCLED COTTON THROW

> 170 x 180cm Sage/Pink TH364-251

BAMBURGH RECYCLED COTTON THROW

> 170 x 180cm Charcoal/Ochre TH364-252