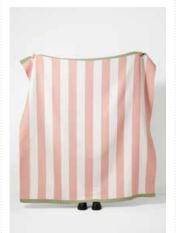

#### DEVON STRIPE

RECYCLED COTTON THROW 170CM X 180CM

Our popular Devon Stripe design makes for a bold motif on this new throw. Woven in recycled cotton, from post-production textile waste, this is a flat woven blanket with a satisfying weight. The colour of these throws is derived from the recycled materials, eliminating the need for additional dyes and enhancing the product's eco-friendly appeal.

**DEVON STRIPE** RECYCLED COTTON THROW

> 170 x 180cm Peony/Airforce TH172-049

**DEVON STRIPE** RECYCLED COTTON THROW

> 170 x 180cm Pink/Sage TH172-251

**DEVON STRIPE** RECYCLED COTTON THROW

> 170 x 180cm Ochre/Charcoal TH172-252