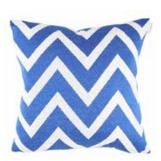

HEMSBY CHECK CUSHION 50 x 50cm Cobalt CUKE254-191-5050

CHEVRON CUSHION 50 x 50cm Cobalt

SEASTRIPE RECYCLED COTTON THROW 160 x 190cm Cobalt TH267-191

TIDAL
RECYCLED
COTTON THROW
160 x 190cm

Cobalt
TH268-191