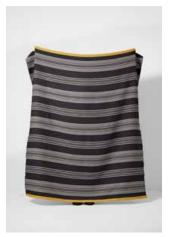

#### DEVON STRIPE

RECYCLED COTTON THROW 170CM X 180CM

Our popular Devon Stripe design makes for a bold motif on this new throw. Woven in recycled cotton, from post-production textile waste, this is a flat woven blanket with a satisfying weight. The colour of these throws is derived from the recycled materials, eliminating the need for additional dyes and enhancing the product's eco-friendly appeal.

**DEVON STRIPE** RECYCLED COTTON THROW

> 170 x 180cm Peony/Airforce TH172-049

**DEVON STRIPE** RECYCLED COTTON THROW

> 170 x 180cm Pink/Sage TH172-251

**DEVON STRIPE** RECYCLED COTTON THROW

> 170 x 180cm Ochre/Charcoal TH172-252