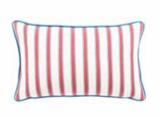

**GRAIN STRIPE** CUSHION 40 x 40cm Nordic Peony CUKE017-039-4040

BLAZER STRIPE CUSHION 50 x 50cm Peony/Airforce CUKE007-049-5050

BLAZER STRIPE PIPED CUSHION 50 x 30cm Peony/Airforce CUPI007-049-5030