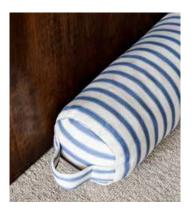

Say goodbye to cold draughts and expensive heating bills! Beautiful and practical, our draught excluders help make sure as much heat stays in your home as possible. All our draught excluders are made in the UK and woven using our signature Ticking striped fabrics.

TICKING STRIPE 02 DRAUGHT EXCLUDER 15 x 15 x 92cm AirforceDE045-001

TICKING STRIPE 02 DRAUGHT EXCLUDER 15 x 15 x 92cm Peony DS045-048

TICKING STRIPE 02 DRAUGHT EXCLUDER 15 x 15 x 92cm Pink

DE045-052

TICKING STRIPE 02 DRAUGHT EXCLUDER 15 x 15 x 92cm Sage