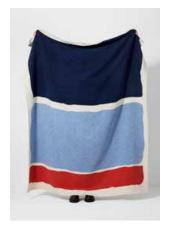

Designed in our lan Mankin blue and grey colourway, these throws are a timeless choice, fitting with many colour schemes, these will look great paired with fabrics from our core collections.

MILTON RECYCLED COTTON THROW

160 x 190cm
Airforce/Peony
TH365-49

MILTON RECYCLED COTTON THROW

160 x 190cm *Sage/Pink* TH365-251

MILTON
RECYCLED COTTON THROW

160 x 190cm *Charcoal/Ochre* TH365-252