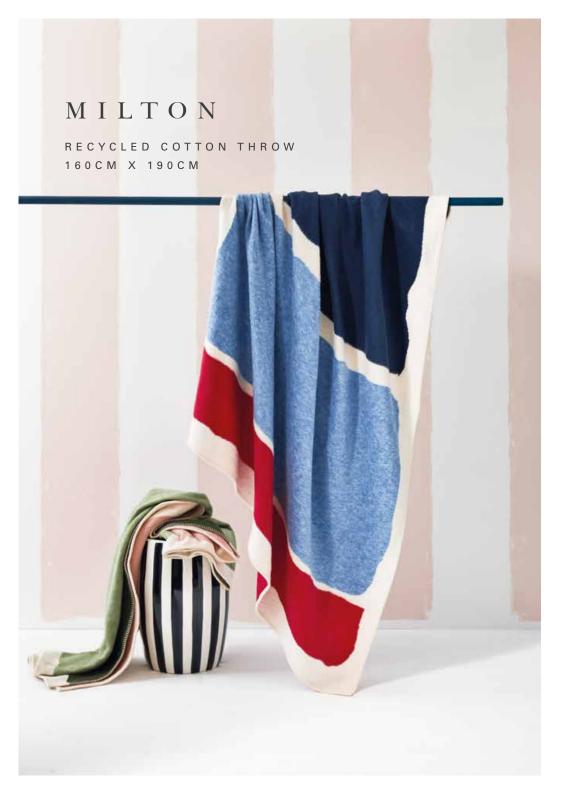

Designed in our lan Mankin blue and grey colourway, these throws are a timeless choice, fitting with many colour schemes, these will look great paired with fabrics from our core collections.

MILTON RECYCLED COTTON THROW

160 x 190cm
Airforce/Peony
TH365-49

MILTON RECYCLED COTTON THROW

160 x 190cm *Sage/Pink* TH365-251

MILTON
RECYCLED COTTON THROW

160 x 190cm *Charcoal/Ochre* TH365-252