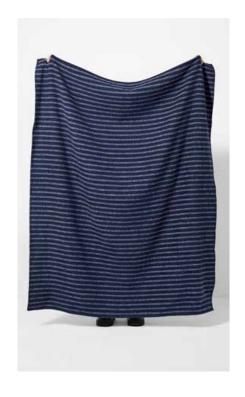

#### DEVON STRIPE

RECYCLED COTTON THROW 170CM X 180CM

Our popular Devon Stripe design makes for a bold motif on this new throw. Woven in recycled cotton, from post-production textile waste, this is a flat woven blanket with a satisfying weight. The colour of these throws is derived from the recycled materials, eliminating the need for additional dyes and enhancing the product's eco-friendly appeal.

**DEVON STRIPE** RECYCLED COTTON THROW

> 170 x 180cm Peony/Airforce TH172-049

**DEVON STRIPE** RECYCLED COTTON THROW

> 170 x 180cm Pink/Sage TH172-251

**DEVON STRIPE** RECYCLED COTTON THROW

> 170 x 180cm Ochre/Charcoal TH172-252