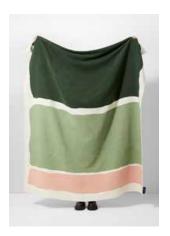

#### BAMBURGH

RECYCLED COTTON THROW 170CM X 180CM

The Bamburgh throw features an intricate stripe, blending classic style with bold colourways and a unique negative pattern on the reverse side. This flat-woven throw not only carries a substantial weight but also boasts a generous size. What sets it apart is that the colours are derived directly from the recycled materials, eliminating the need for any additional dyes.

170 x 180cm Airforce/Peony TH364-049

BAMBURGH RECYCLED COTTON THROW

> 170 x 180cm Sage/Pink TH364-251

BAMBURGH RECYCLED COTTON THROW

> 170 x 180cm Charcoal/Ochre TH364-252