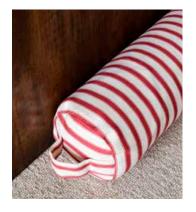

Say goodbye to cold draughts and expensive heating bills! Beautiful and practical, our draught excluders help make sure as much heat stays in your home as possible. All our draught excluders are made in the UK and woven using our signature Ticking striped fabrics.

TICKING STRIPE 02 DRAUGHT EXCLUDER 15 x 15 x 92cm AirforceDE045-001

TICKING STRIPE 02 DRAUGHT EXCLUDER 15 x 15 x 92cm Peony DS045-048

TICKING STRIPE 02 DRAUGHT EXCLUDER 15 x 15 x 92cm Pink

DE045-052

TICKING STRIPE 02 DRAUGHT EXCLUDER 15 x 15 x 92cm Sage