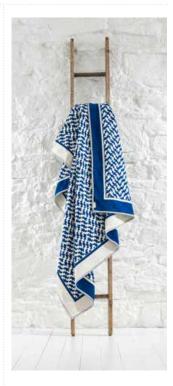

#### BAMBURGH

RECYCLED COTTON THROW 170CM X 180CM

The Bamburgh throw features an intricate stripe, blending classic style with bold colourways and a unique negative pattern on the reverse side. This flat-woven throw not only carries a substantial weight but also boasts a generous size. What sets it apart is that the colours are derived directly from the recycled materials, eliminating the need for any additional dyes.

170 x 180cm Airforce/Peony TH364-049

BAMBURGH RECYCLED COTTON THROW

> 170 x 180cm Sage/Pink TH364-251

BAMBURGH RECYCLED COTTON THROW

> 170 x 180cm Charcoal/Ochre TH364-252