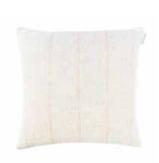

### PETITE STRIPE

RECYCLED COTTON THROW 135CM X 160CM T H 3 6 7 - 2 5 3 - 1 3 5

Crafted from recycled cotton, these throws feature a raised (fluffy) texture for ultimate comfort. With its eco-friendly construction, this throw not only provides warmth but also contributes to a more sustainable lifestyle.