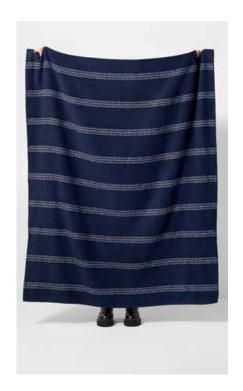

Designed in our lan Mankin blue and grey colourway, these throws are a timeless choice, fitting with many colour schemes, these will look great paired with fabrics from our core collections.

MILTON RECYCLED COTTON THROW

160 x 190cm
Airforce/Peony
TH365-49

MILTON RECYCLED COTTON THROW

160 x 190cm *Sage/Pink* TH365-251

MILTON
RECYCLED COTTON THROW

160 x 190cm *Charcoal/Ochre* TH365-252