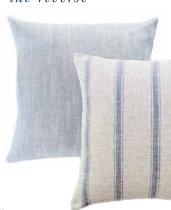

Designed in our lan Mankin blue and grey colourway, these throws are a timeless choice, fitting with many colour schemes, these will look great paired with fabrics from our core collections.

MILTON RECYCLED COTTON THROW

160 x 190cm
Airforce/Peony
TH365-49

MILTON RECYCLED COTTON THROW

160 x 190cm *Sage/Pink* TH365-251

MILTON
RECYCLED COTTON THROW

160 x 190cm *Charcoal/Ochre* TH365-252