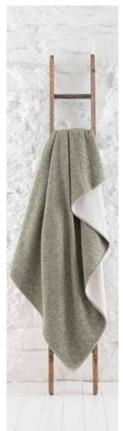

#### BAMBURGH

RECYCLED COTTON THROW 170CM X 180CM

The Bamburgh throw features an intricate stripe, blending classic style with bold colourways and a unique negative pattern on the reverse side. This flat-woven throw not only carries a substantial weight but also boasts a generous size. What sets it apart is that the colours are derived directly from the recycled materials, eliminating the need for any additional dyes.

170 x 180cm Airforce/Peony TH364-049

BAMBURGH RECYCLED COTTON THROW

> 170 x 180cm Sage/Pink TH364-251

BAMBURGH RECYCLED COTTON THROW

> 170 x 180cm Charcoal/Ochre TH364-252