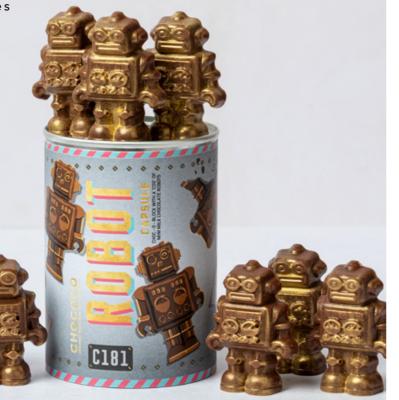

#### CAPSULE OF MILK CHOCOLATE ROBOTS

Ten dinky robots dusted in edible shimmer and sealed in a reusable and recyclable metal capsule.

150g

RRP £11.00 - £12.00