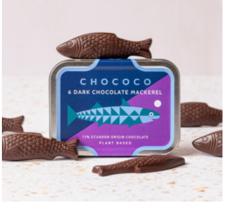

#### DARK CHOCOLATE DORSET MACKEREL

x6 dark chocolate mackerel shapes
- a fun Dorset treat!

65g

PLANT BASED

RRP £7.50 - £8.50