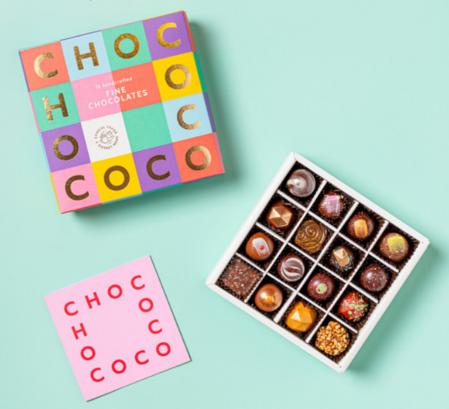

Box of 9 Handcrafted Chocolates RRP £14.00 - £15.50

Box of 16 Handcrafted Chocolates RRP £21.00 - £21.50