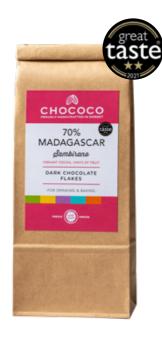

#### SINGLE ORIGIN CHOCOLATE FLAKES

1kg bags suitable for food service RRP £35.00

#### 70% DARK CHOCOLATE FLAKES

Madagascan origin chocolate. Vibrant cocoa, hints of fruit.

naturally vegan-friendly if made with any plant based milk