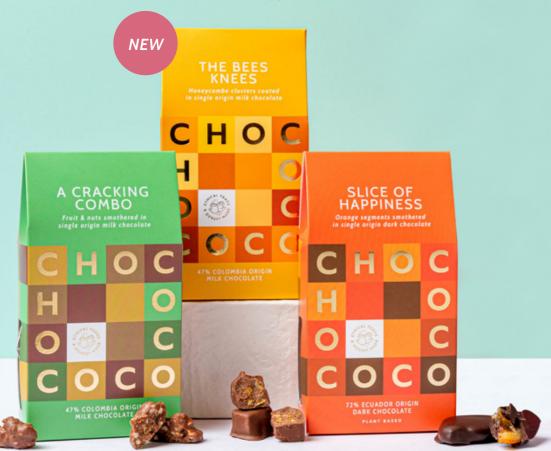

#### HANDCRAFTED CHOCOLATE ENROBED CLUSTERS

RRP £11.00

## THE BEES KNEES MILK CHOCOLATE HONEYCOMBE

Chococo's homemade honeycombe pieces enrobed in silky milk chocolate.

125g

## A CRACKING COMBO MILK CHOCOLATE FRUIT & NUT

Milk chocolate clusters studded with crunchy chopped almonds & hazelnuts with sweet and juicy raisins.

125g

## SLICE OF HAPPINESS DARK CHOCOLATE CANDIED ORANGE

Candied Spanish orange slices smothered in two layers of Chococo's 72% house dark chocolate.

135g

PLANT BASED