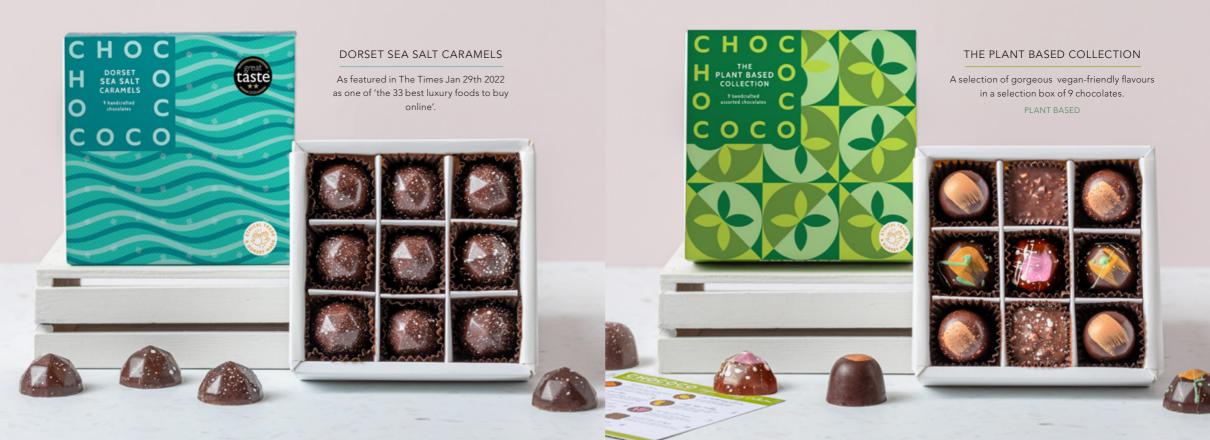

#### THE CHOCOCO COLLECTION

Handcrafted by our chocolatiers in our Dorset kitchen, each box lets you discover a world of fine flavour. From single selections of your favourite Chococo Chocolates, to arrays of curated handcrafted delights, there is a Chococo Chocolate Box Gift for everyone.

Box of 9 Handcrafted Chocolates RRP £14.00 - £15.50

Box of 16 Handcrafted Chocolates RRP £21.00 - £21.50

#### AWARD-WINNING BOXES OF 9

RRP £14.00 - £15.50

90g