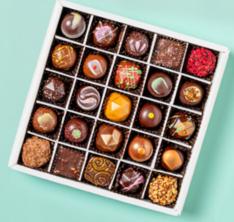

#### HANDCRAFTED CHOCOLATES

Award-Winning Selection Boxes

#### THE CHOCOCO COLLECTION

Handcrafted by our chocolatiers in our Dorset kitchen, each box lets you discover a world of fine flavour. From single selections of your favourite Chococo Chocolates, to arrays of curated handcrafted delights, there is a Chococo Chocolate Box Gift for everyone.

Box of 9 Handcrafted Chocolates RRP £14.00 - £15.50

Box of 16 Handcrafted Chocolates RRP £21.00 - £21.50

#### AWARD-WINNING BOXES OF 9

RRP £14.00 - £15.50

90g