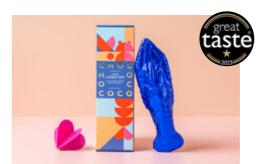

#### 'LOVE LOBSTERS'

Hollow Chocolate Lobsters, a perfect fun alternative gift for loved ones!

RRP £13.50

125g

#### 72% ECUADOR ORIGIN DARK CHOCOLATE LOVE LOBSTER

Chococo's Love Lobster in our dark, rich and moreish 72% dark chocolate. PLANT BASED