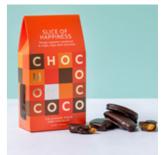

## SLICE OF HAPPINESS DARK CHOCOLATE CANDIED ORANGE

Candied Spanish orange slices smothered in two layers of Chococo's 72% house dark chocolate.

135g

PLANT BASED