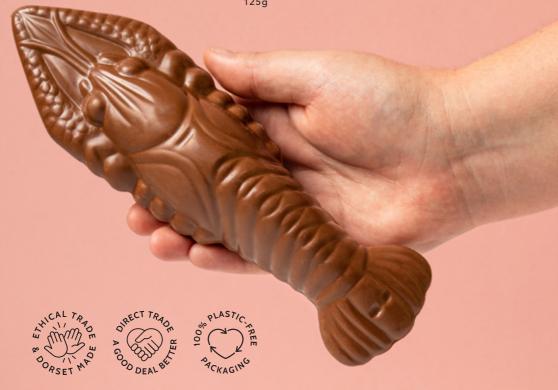

#### 'LOVE LOBSTERS'

Hollow Chocolate Lobsters, a perfect fun alternative gift for loved ones!

RRP £13.50

125g

#### 47% COLOMBIA ORIGIN MILK CHOCOLATE LOVE LOBSTER

Chococo's iconic Love Lobster in our creamy 47% milk chocolate.