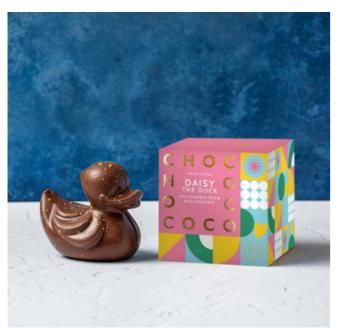

#### CHOCOLATE DUCKS

RRP £9.50 - £10.50 115g

#### DAISY THE MILK CHOCOLATE DUCK

Meet Daisy, made from our signature 47% Colombia milk chocolate, made exclusively for Chococo. Rich yet surprisingly creamy taste.

Speckled with naturally coloured cocoa butter.