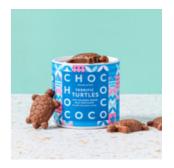

#### HANDCRAFTED CHOCOLATE SHAPES

RRP £10.00 80g

## MILK CHOCOLATE TERRIFIC TURTLES

Delicious solid chocolate turtles hand crafted in our award-winning 47% milk chocolate from Colombia.

MILK CHOCOLATE FLUTTER OF HEARS TUBE

Chococo's homemade honeycombe pieces enrobed in silky milk chocolate.