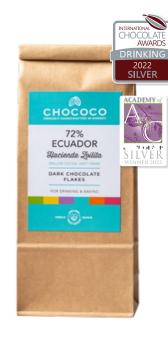

#### SINGLE ORIGIN CHOCOLATE FLAKES

1kg bags suitable for food service RRP £35.00

#### 72% DARK CHOCOLATE FLAKES

Our best selling signature Hot Chocolate served in our chocolate houses.

naturally vegan-friendly if made with any plant based milk