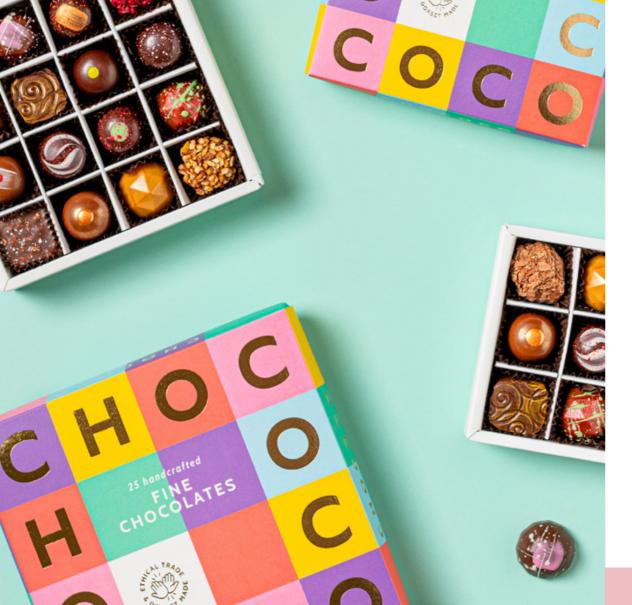

#### THE CHOCOCO COLLECTION

Handcrafted by our chocolatiers in our Dorset kitchen, each box lets you discover a world of fine flavour. From single selections of your favourite Chococo Chocolates, to arrays of curated handcrafted delights, there is a Chococo Chocolate Box Gift for everyone.

Box of 9 Handcrafted Chocolates RRP £14.00 - £15.50

Box of 16 Handcrafted Chocolates RRP £21.00 - £21.50

#### AWARD-WINNING BOXES OF 9

RRP £14.00 - £15.50

90g