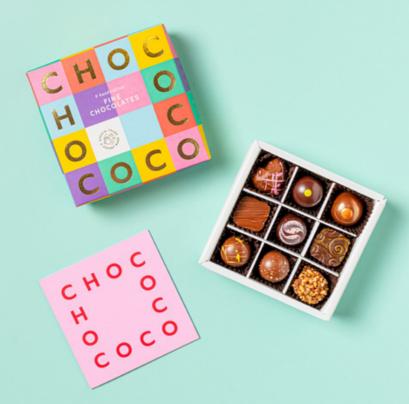

Box of 9 Handcrafted Chocolates RRP £14.00 - £15.50

Box of 16 Handcrafted Chocolates RRP £21.00 - £21.50

#### AWARD-WINNING BOXES OF 9

RRP £14.00 - £15.50

90g