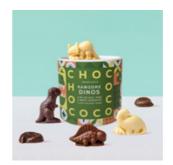

#### HANDCRAFTED CHOCOLATE SHAPES

RRP £10.00 80g

## ASSORTED CHOCOLATE RAWSOME DINOS TUBE

Celebrating the Dorset Jurassic coastline & Chococo's beautiful seaside home of Swanage this tube of assorted chocolate Dinosaurs uses our 47% Colombia origin milk chocolate, Colombia origin white chocolate & 72% Ecuador origin dark chocolate.