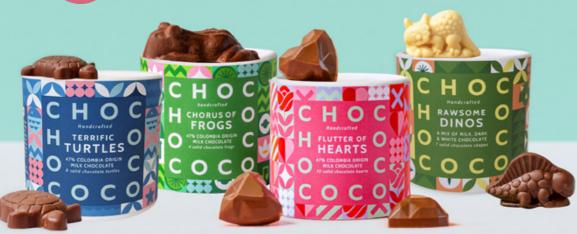

#### HANDCRAFTED CHOCOLATE SHAPES

RRP £10.00 80g

## ASSORTED CHOCOLATE RAWSOME DINOS TUBE

Celebrating the Dorset Jurassic coastline & Chococo's beautiful seaside home of Swanage this tube of assorted chocolate Dinosaurs uses our 47% Colombia origin milk chocolate, Colombia origin white chocolate & 72% Ecuador origin dark chocolate.

MILK CHOCOLATE
CHORUS OF FROGS TUBE

Four delightful solid chocolate frogs hand crafted in our award-winning 47% milk chocolate.

## MILK CHOCOLATE TERRIFIC TURTLES

Delicious solid chocolate turtles hand crafted in our award-winning 47% milk chocolate from Colombia.

MILK CHOCOLATE FLUTTER OF HEARS TUBE

Chococo's homemade honeycombe pieces enrobed in silky milk chocolate.