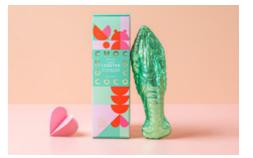

#### 'LOVE LOBSTERS'

Hollow Chocolate Lobsters, a perfect fun alternative gift for loved ones!

RRP £13.50

125g

#### 47% COLOMBIA ORIGIN MILK CHOCOLATE LOVE LOBSTER

Chococo's iconic Love Lobster in our creamy 47% milk chocolate.

#### 72% ECUADOR ORIGIN DARK CHOCOLATE LOVE LOBSTER

Chococo's Love Lobster in our dark, rich and moreish 72% dark chocolate. PLANT BASED

#### 43% COLOMBIA ORIGIN OAT M!LK CHOCOLATE LOVE LOBSTER

A plant based alternative that's just as creamy as any milk chocolate! PLANT BASED