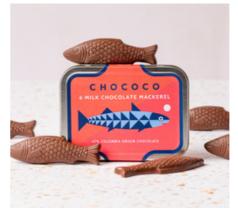

#### MILK CHOCOLATE DORSET MACKEREL

x6 milk chocolate mackerel shapes
- a fun Dorset treat!

65g RRP £7.50 - £8.50