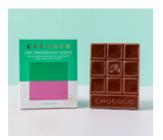

#### CHEEKY MONKEY

Oat m!lk chocolate studded with crunchy banana chips and a hint of cinnamon.

43% COLOMBIA OAT M!LK

Clean cocoa, hints of caramel.

PLANT BASED