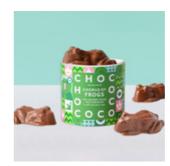

#### HANDCRAFTED CHOCOLATE SHAPES

RRP £10.00 80g

MILK CHOCOLATE
CHORUS OF FROGS TUBE

Four delightful solid chocolate frogs hand crafted in our award-winning 47% milk chocolate.