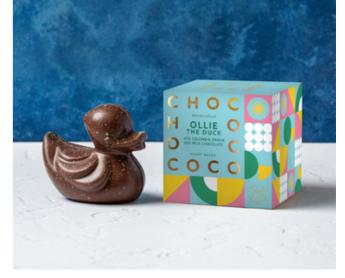

#### CHOCOLATE DUCKS

RRP £9.50 - £10.50 115g

#### OLLIE THE OAT M!LK CHOCOLATE DUCK

Meet Ollie, the Oat M!lk Duck! Deliciously rich and creamy, he is a dairy-free delight! Made with 43% Colombian Oat M!lk chocolate.

Tastes like milk chocolate without the dairy.