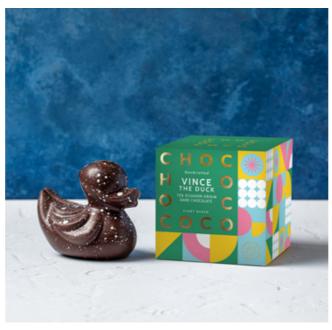

#### CHOCOLATE DUCKS

RRP £9.50 - £10.50 115g

#### VINCE THE DARK CHOCOLATE DUCK

Meet Vince the Duck, made from our signature 72% Ecuador dark chocolate, made exclusively for Chococo.

Hand decorated with cocoa butter speckles.

PLANT BASED