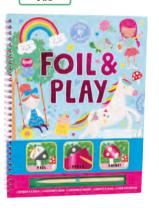

BOX SIZE: 6 x 6 x 30cm / 2.4 x 2.4 x 11.8" MAT SIZE: 39 x 29 cm / 15.3 x 11.4" PACK SIZE: 4

49P6075 CARS COLOURING FUN & GAMES MAT

49P6077 JUNGLE COLOURING FUN & GAMES MAT

Make everything shimmer and shine with 8 fun illustrated pages to decorate! Peel off a white sticker, select a foil sheet and rub it onto the sticker area using the wooden stylus to make an amazing picture! Includes 20 different colour foiling sheets, 8 pages and a wooden stylus - all in a handy spiral bound book.

COVER: 21 x 1 x 27.5 cm / 8.2 x 0.4 x 10.8 " PACK SIZE: 4

FOIL & PLAY

49P6047 FANTASY FOIL & PLAY

COLOURING FUN & GAMES MAT FOIL & PLAY 3

Say goodbye to mucky fingers and mess! The great thing about our magic colouring-in pens, is that they only appear on our super fun pages! Choose a colour and watch it magically emerge on the page. 4 magic pens and 8 colouring pages in a handy spiral bound pad.