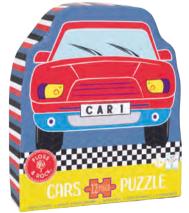

Introducing two new brilliant 12 piece puzzles, Cars & Fantasy. Both have lovely reusable shaped boxes, a super fun shaped puzzle and our classic chunky puzzle pieces containing gorgeous shiny foil detail. Perfect for little ones who are looking to develop their problem solving and cognitive skills!