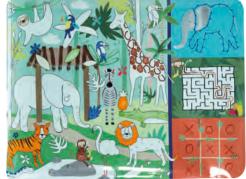

# WHAT'S NEW

...We have 32 brand new lines

& a super exciting cars illustration to present to you!

This 'mini brochure' showcases only our newness for AW24.

for all contact details scan here

COLOUR . WIPE . REUSE. Perfect for travel. Simply roll out the reversible silicone mat for colouring, dot-to-dot, a maze and 'tic tac toe' games. When finished, wipe clean, roll up and use the fastening band to pack the mat away in the handy box to use over and over again! Includes 4 colour dry wipe pens and a handy cleaning cloth.

BOX SIZE: 6 x 6 x 30cm / 2.4 x 2.4 x 11.8" MAT SIZE: 39 x 29 cm / 15.3 x 11.4" PACK SIZE: 4

49P6075 CARS COLOURING FUN & GAMES MAT

49P6077 JUNGLE COLOURING FUN & GAMES MAT

Make everything shimmer and shine with 8 fun illustrated pages to decorate! Peel off a white sticker, select a foil sheet and rub it onto the sticker area using the wooden stylus to make an amazing picture! Includes 20 different colour foiling sheets, 8 pages and a wooden stylus - all in a handy spiral bound book.