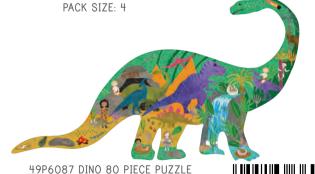

We are WHEEL-y excited about our fantastic NEW Cars illustration. Entering the line-up for our popular 80 piece puzzle category is a NEW Cars and also a ROAR-some NEW Dino design. Each puzzle is shaped, comes with its own reusable shaped box and contains lovely chunky puzzle pieces. All boxes and puzzles feature shiny foil detail.

49P6086 CARS 80 PIECE PUZZLE PUZZLE SIZE: 36 x 58cm / 14.1 x 22.8" BOX SIZE: 25.4 x 32.2cm / 10 x 12.6"

PUZZLE SIZE: 65 x 37cm / 25.5 x 14.5" BOX SIZE: 25.3 x 32cm / 9.9 x 12.5" PACK SIZE: 4

12 20 & 40 PIECE PUZZLES