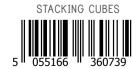

JEWELLERY BOX: 14.5 x 14.5 x 16cm / 5.7 x 5.7 x 6.2" PACK SIZE: 4

0.0

PLAY

Get ready for endless amounts of fun with Stack & Play. Make a tower, then hide and play using the wooden pieces. Count the numbers and match up the scenes. Stack & Play includes 6 stacking cubes, 3 wooden play pieces, 2 on wheels. All parts are stored in the biggest box with a handy carry handle, making it so easy to take around with you!

SIZE OF BIGGEST BOX: 13 x 13 x 13cm / 5.1 x 5.1 x 5.1" PACK SIZE: 4

- ★ CARRY HANDLE ★ 3 WOODEN PIECES TO PLAY WITH ★ NEATLY PACKS AWAY
- ★ FUN TUNNEL FEATURES ★ LEARN TO COUNT ★ DEVELOPS FINE MOTOR SKILLS