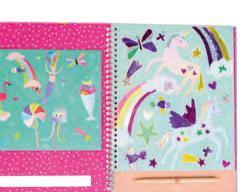

COVER: 21 x 1 x 27.5 cm / 8.2 x 0.4 x 10.8 " PACK SIZE: 4

FOIL & PLAY

49P6047 FANTASY FOIL & PLAY

COLOURING FUN & GAMES MAT FOIL & PLAY 3

Say goodbye to mucky fingers and mess! The great thing about our magic colouring-in pens, is that they only appear on our super fun pages! Choose a colour and watch it magically emerge on the page. 4 magic pens and 8 colouring pages in a handy spiral bound pad.