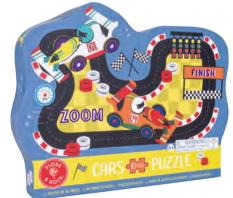

12 PIECE PUZZLES 11 10 TEA & BAKING SET

Wow, look at these new puzzles! Cars 20 piece and Cars & Fantasy 40 piece. They are going to look great next to the full collection! Each puzzle comes with its own reusable shaped box and contains large chunky puzzle pieces. All boxes and puzzles feature shiny foil detail.

49P6085 CARS 40 PIECE PUZZLE PUZZLE SIZE: 34 x 82cm / 13.3 x 32.2" BOX SIZE: 25.8 x 31.3cm / 10.1 x 12.3" PACK SIZE: 4

49P6089 FANTASY 40 PIECE PUZZLE PUZZLE SIZE: 58.4 x 60.8cm / 22.9 x 23.9" BOX SIZE: 36.6 x 25.3cm / 14.4 x 9.9" 5 055166 PACK SIZE: 4