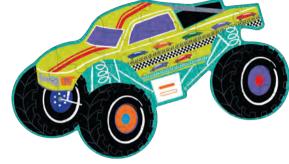

We are WHEEL-y excited about our fantastic NEW Cars illustration. Entering the line-up for our popular 80 piece puzzle category is a NEW Cars and also a ROAR-some NEW Dino design. Each puzzle is shaped, comes with its own reusable shaped box and contains lovely chunky puzzle pieces. All boxes and puzzles feature shiny foil detail.