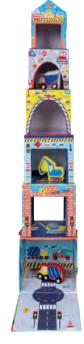

JEWELLERY BOX: 14.5 x 14.5 x 16cm / 5.7 x 5.7 x 6.2" PACK SIZE: 4

0.0

PLAY

Get ready for endless amounts of fun with Stack & Play. Make a tower, then hide and play using the wooden pieces. Count the numbers and match up the scenes. Stack & Play includes 6 stacking cubes, 3 wooden play pieces, 2 on wheels. All parts are stored in the biggest box with a handy carry handle, making it so easy to take around with you!

SIZE OF BIGGEST BOX: 13 x 13 x 13cm / 5.1 x 5.1 x 5.1" PACK SIZE: 4

- ★ CARRY HANDLE ★ 3 WOODEN PIECES TO PLAY WITH ★ NEATLY PACKS AWAY
- ★ FUN TUNNEL FEATURES ★ LEARN TO COUNT ★ DEVELOPS FINE MOTOR SKILLS