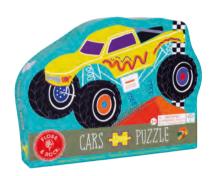

12 PIECE PUZZLES 11 10 TEA & BAKING SET

Wow, look at these new puzzles! Cars 20 piece and Cars & Fantasy 40 piece. They are going to look great next to the full collection! Each puzzle comes with its own reusable shaped box and contains large chunky puzzle pieces. All boxes and puzzles feature shiny foil detail.