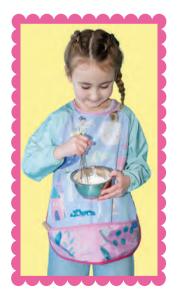

Making a mess has never been so much fun! The new Floss & Rock Apron is perfect for arts & crafts, baking and all types of messy activities. With an adjustable velcro fastening and handy pockets, it's also machine washable. Suitable for ages 2-6.

BOX SIZE: 13 x 3.9 x 18 cm / 5.1 x 1.5 x 7" APRON SIZE: 56 x 44.5cm / 22 x 17.5" PACK SIZE: 4

49P6052 RAINBOW FAIRY

49P6054 DINO

★ GREAT FOR MESSY PLAY ★ MACHINE WASHABLE ★ ADJUSTABLE VELCRO FASTENING ★ HANDY POCKET ★ 4 FUN DESIGNS