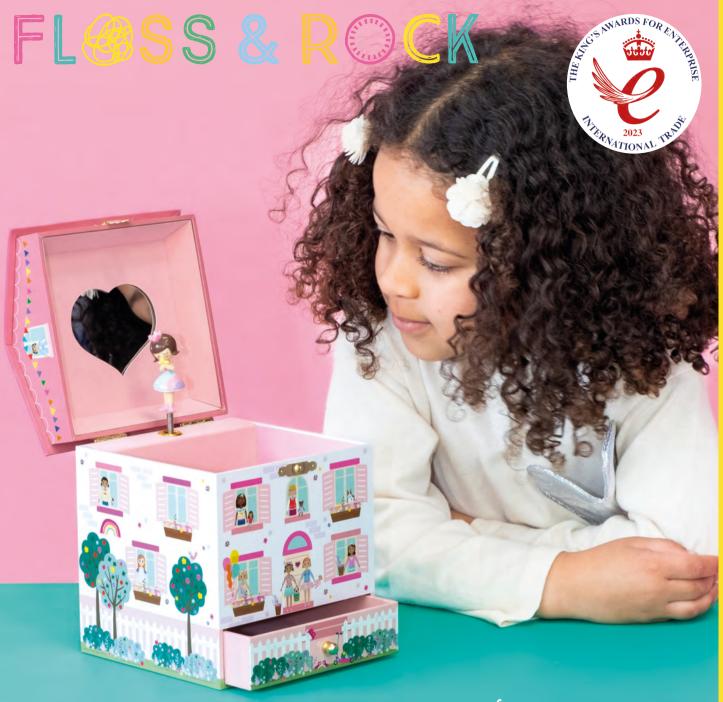

Wow... Look at our new Dolls House Jewellery Box, it's so pretty and fun! Open the lid to see a beautiful heart shaped mirror and twirling dolly, dancing to the tune 'It's a small world'. The handy drawer is perfect for all treasures and trinkets. Also included is a lovely glossy, coloured packaging box.

JEWELLERY BOX: 14.5 x 14.5 x 16cm / 5.7 x 5.7 x 6.2" PACK SIZE: 4

0.0

PLAY

Get ready for endless amounts of fun with Stack & Play. Make a tower, then hide and play using the wooden pieces. Count the numbers and match up the scenes. Stack & Play includes 6 stacking cubes, 3 wooden play pieces, 2 on wheels. All parts are stored in the biggest box with a handy carry handle, making it so easy to take around with you!