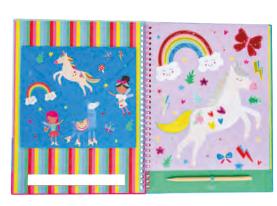

BOX SIZE: 6 x 6 x 30cm / 2.4 x 2.4 x 11.8" MAT SIZE: 39 x 29 cm / 15.3 x 11.4" PACK SIZE: 4

49P6075 CARS COLOURING FUN & GAMES MAT

49P6077 JUNGLE COLOURING FUN & GAMES MAT

Make everything shimmer and shine with 8 fun illustrated pages to decorate! Peel off a white sticker, select a foil sheet and rub it onto the sticker area using the wooden stylus to make an amazing picture! Includes 20 different colour foiling sheets, 8 pages and a wooden stylus - all in a handy spiral bound book.

COVER: 21 x 1 x 27.5 cm / 8.2 x 0.4 x 10.8 " PACK SIZE: 4

FOIL & PLAY

49P6047 FANTASY FOIL & PLAY

COLOURING FUN & GAMES MAT FOIL & PLAY 3

Say goodbye to mucky fingers and mess! The great thing about our magic colouring-in pens, is that they only appear on our super fun pages! Choose a colour and watch it magically emerge on the page. 4 magic pens and 8 colouring pages in a handy spiral bound pad.