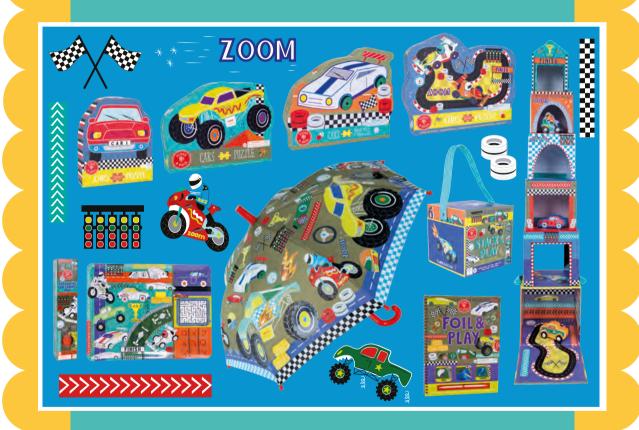

Introducing 2 new and exciting Colour Changing Umbrella designs, Adventure & Cars. We really have gone wild with Adventure adding a new, super fun ombre background colour. Make some V-room for this new design... Cars is our brand new illustration for AW24 and with the super-sized colour changing monster trucks it's surely going to win the race!

Introducing two new brilliant 12 piece puzzles, Cars & Fantasy. Both have lovely reusable shaped boxes, a super fun shaped puzzle and our classic chunky puzzle pieces containing gorgeous shiny foil detail. Perfect for little ones who are looking to develop their problem solving and cognitive skills!

12 PIECE PUZZLES 11 10 TEA & BAKING SET

Wow, look at these new puzzles! Cars 20 piece and Cars & Fantasy 40 piece. They are going to look great next to the full collection! Each puzzle comes with its own reusable shaped box and contains large chunky puzzle pieces. All boxes and puzzles feature shiny foil detail.

49P6085 CARS 40 PIECE PUZZLE PUZZLE SIZE: 34 x 82cm / 13.3 x 32.2" BOX SIZE: 25.8 x 31.3cm / 10.1 x 12.3" PACK SIZE: 4

49P6089 FANTASY 40 PIECE PUZZLE PUZZLE SIZE: 58.4 x 60.8cm / 22.9 x 23.9" BOX SIZE: 36.6 x 25.3cm / 14.4 x 9.9" 5 055166 PACK SIZE: 4

We are WHEEL-y excited about our fantastic NEW Cars illustration. Entering the line-up for our popular 80 piece puzzle category is a NEW Cars and also a ROAR-some NEW Dino design. Each puzzle is shaped, comes with its own reusable shaped box and contains lovely chunky puzzle pieces. All boxes and puzzles feature shiny foil detail.

49P6086 CARS 80 PIECE PUZZLE PUZZLE SIZE: 36 x 58cm / 14.1 x 22.8" BOX SIZE: 25.4 x 32.2cm / 10 x 12.6"

PUZZLE SIZE: 65 x 37cm / 25.5 x 14.5" BOX SIZE: 25.3 x 32cm / 9.9 x 12.5" PACK SIZE: 4

12 20 & 40 PIECE PUZZLES