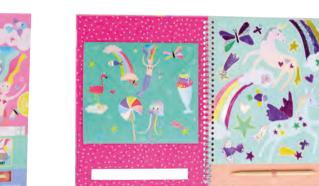

COVER: 21 x 1 x 27.5 cm / 8.2 x 0.4 x 10.8 " PACK SIZE: 4

FOIL & PLAY

49P6047 FANTASY FOIL & PLAY

COLOURING FUN & GAMES MAT FOIL & PLAY 3

Say goodbye to mucky fingers and mess! The great thing about our magic colouring-in pens, is that they only appear on our super fun pages! Choose a colour and watch it magically emerge on the page. 4 magic pens and 8 colouring pages in a handy spiral bound pad.