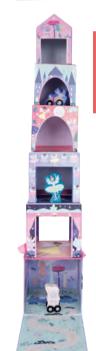

JEWELLERY BOX: 14.5 x 14.5 x 16cm / 5.7 x 5.7 x 6.2" PACK SIZE: 4

0.0

PLAY

Get ready for endless amounts of fun with Stack & Play. Make a tower, then hide and play using the wooden pieces. Count the numbers and match up the scenes. Stack & Play includes 6 stacking cubes, 3 wooden play pieces, 2 on wheels. All parts are stored in the biggest box with a handy carry handle, making it so easy to take around with you!

SIZE OF BIGGEST BOX: 13 x 13 x 13cm / 5.1 x 5.1 x 5.1" PACK SIZE: 4

- ★ CARRY HANDLE ★ 3 WOODEN PIECES TO PLAY WITH ★ NEATLY PACKS AWAY
- ★ FUN TUNNEL FEATURES ★ LEARN TO COUNT ★ DEVELOPS FINE MOTOR SKILLS