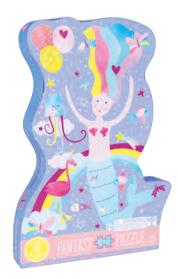

Introducing two new brilliant 12 piece puzzles, Cars & Fantasy. Both have lovely reusable shaped boxes, a super fun shaped puzzle and our classic chunky puzzle pieces containing gorgeous shiny foil detail. Perfect for little ones who are looking to develop their problem solving and cognitive skills!

12 PIECE PUZZLES 11 10 TEA & BAKING SET

Wow, look at these new puzzles! Cars 20 piece and Cars & Fantasy 40 piece. They are going to look great next to the full collection! Each puzzle comes with its own reusable shaped box and contains large chunky puzzle pieces. All boxes and puzzles feature shiny foil detail.