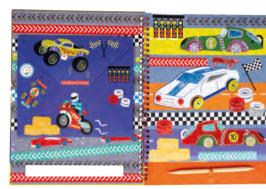

BOX SIZE: 6 x 6 x 30cm / 2.4 x 2.4 x 11.8" MAT SIZE: 39 x 29 cm / 15.3 x 11.4" PACK SIZE: 4

49P6075 CARS COLOURING FUN & GAMES MAT

49P6077 JUNGLE COLOURING FUN & GAMES MAT

Make everything shimmer and shine with 8 fun illustrated pages to decorate! Peel off a white sticker, select a foil sheet and rub it onto the sticker area using the wooden stylus to make an amazing picture! Includes 20 different colour foiling sheets, 8 pages and a wooden stylus - all in a handy spiral bound book.

COVER: 21 x 1 x 27.5 cm / 8.2 x 0.4 x 10.8 " PACK SIZE: 4

FOIL & PLAY

49P6047 FANTASY FOIL & PLAY

COLOURING FUN & GAMES MAT FOIL & PLAY 3

Say goodbye to mucky fingers and mess! The great thing about our magic colouring-in pens, is that they only appear on our super fun pages! Choose a colour and watch it magically emerge on the page. 4 magic pens and 8 colouring pages in a handy spiral bound pad.