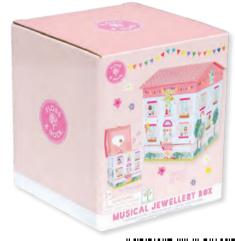

Wow... Look at our new Dolls House Jewellery Box, it's so pretty and fun! Open the lid to see a beautiful heart shaped mirror and twirling dolly, dancing to the tune 'It's a small world'. The handy drawer is perfect for all treasures and trinkets. Also included is a lovely glossy, coloured packaging box.

JEWELLERY BOX: 14.5 x 14.5 x 16cm / 5.7 x 5.7 x 6.2" PACK SIZE: 4

0.0

PLAY

Get ready for endless amounts of fun with Stack & Play. Make a tower, then hide and play using the wooden pieces. Count the numbers and match up the scenes. Stack & Play includes 6 stacking cubes, 3 wooden play pieces, 2 on wheels. All parts are stored in the biggest box with a handy carry handle, making it so easy to take around with you!