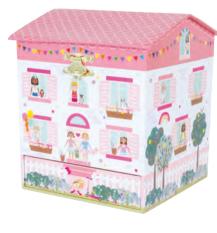

Wow... Look at our new Dolls House Jewellery Box, it's so pretty and fun! Open the lid to see a beautiful heart shaped mirror and twirling dolly, dancing to the tune 'It's a small world'. The handy drawer is perfect for all treasures and trinkets. Also included is a lovely glossy, coloured packaging box.

JEWELLERY BOX: 14.5 x 14.5 x 16cm / 5.7 x 5.7 x 6.2" PACK SIZE: 4

0.0

PLAY

Get ready for endless amounts of fun with Stack & Play. Make a tower, then hide and play using the wooden pieces. Count the numbers and match up the scenes. Stack & Play includes 6 stacking cubes, 3 wooden play pieces, 2 on wheels. All parts are stored in the biggest box with a handy carry handle, making it so easy to take around with you!