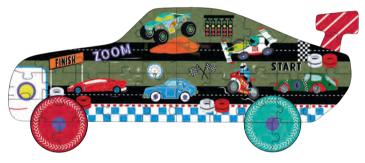

49P6085 CARS 40 PIECE PUZZLE PUZZLE SIZE: 34 x 82cm / 13.3 x 32.2" BOX SIZE: 25.8 x 31.3cm / 10.1 x 12.3" PACK SIZE: 4

49P6089 FANTASY 40 PIECE PUZZLE PUZZLE SIZE: 58.4 x 60.8cm / 22.9 x 23.9" BOX SIZE: 36.6 x 25.3cm / 14.4 x 9.9" 5 055166 PACK SIZE: 4