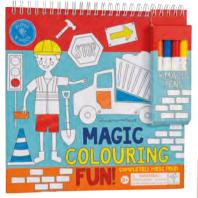

COVER: 21 x 1 x 27.5 cm / 8.2 x 0.4 x 10.8 " PACK SIZE: 4

FOIL & PLAY

49P6047 FANTASY FOIL & PLAY

COLOURING FUN & GAMES MAT FOIL & PLAY 3

Say goodbye to mucky fingers and mess! The great thing about our magic colouring-in pens, is that they only appear on our super fun pages! Choose a colour and watch it magically emerge on the page. 4 magic pens and 8 colouring pages in a handy spiral bound pad.

COVER: 21 x 2.5 x 21cm / 8.2 x 0.9 x 8.2" PACK SIZE: 6

49P6065 CONSTRUCTION MAGIC COLOURING FUN

49P6066 ENCHANTED MAGIC COLOURING FUN

49P6068 FAIRY TALE

★8 PICTURES TO COLOUR ★ 4 MAGIC PENS PROVIDED ★ DEVELOPS CREATIVITY ★ MESS FREE (ONLY WORKS ON THE MAGIC PAPER) ★ GREAT FOR TRAVEL