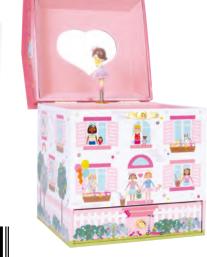

Wow... Look at our new Dolls House Jewellery Box, it's so pretty and fun! Open the lid to see a beautiful heart shaped mirror and twirling dolly, dancing to the tune 'It's a small world'. The handy drawer is perfect for all treasures and trinkets. Also included is a lovely glossy, coloured packaging box.

JEWELLERY BOX: 14.5 x 14.5 x 16cm / 5.7 x 5.7 x 6.2" PACK SIZE: 4

0.0

PLAY

Get ready for endless amounts of fun with Stack & Play. Make a tower, then hide and play using the wooden pieces. Count the numbers and match up the scenes. Stack & Play includes 6 stacking cubes, 3 wooden play pieces, 2 on wheels. All parts are stored in the biggest box with a handy carry handle, making it so easy to take around with you!