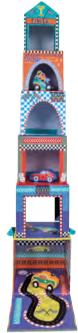

JEWELLERY BOX: 14.5 x 14.5 x 16cm / 5.7 x 5.7 x 6.2" PACK SIZE: 4

0.0

PLAY

Get ready for endless amounts of fun with Stack & Play. Make a tower, then hide and play using the wooden pieces. Count the numbers and match up the scenes. Stack & Play includes 6 stacking cubes, 3 wooden play pieces, 2 on wheels. All parts are stored in the biggest box with a handy carry handle, making it so easy to take around with you!

SIZE OF BIGGEST BOX: 13 x 13 x 13cm / 5.1 x 5.1 x 5.1" PACK SIZE: 4

- ★ CARRY HANDLE ★ 3 WOODEN PIECES TO PLAY WITH ★ NEATLY PACKS AWAY
- ★ FUN TUNNEL FEATURES ★ LEARN TO COUNT ★ DEVELOPS FINE MOTOR SKILLS