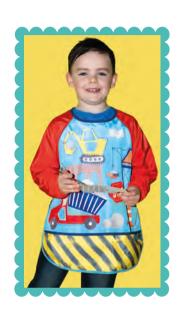

Making a mess has never been so much fun! The new Floss & Rock Apron is perfect for arts & crafts, baking and all types of messy activities. With an adjustable velcro fastening and handy pockets, it's also machine washable. Suitable for ages 2-6.

BOX SIZE: 13 x 3.9 x 18 cm / 5.1 x 1.5 x 7" APRON SIZE: 56 x 44.5cm / 22 x 17.5" PACK SIZE: 4

49P6052 RAINBOW FAIRY

49P6054 DINO

★ GREAT FOR MESSY PLAY ★ MACHINE WASHABLE ★ ADJUSTABLE VELCRO FASTENING ★ HANDY POCKET ★ 4 FUN DESIGNS