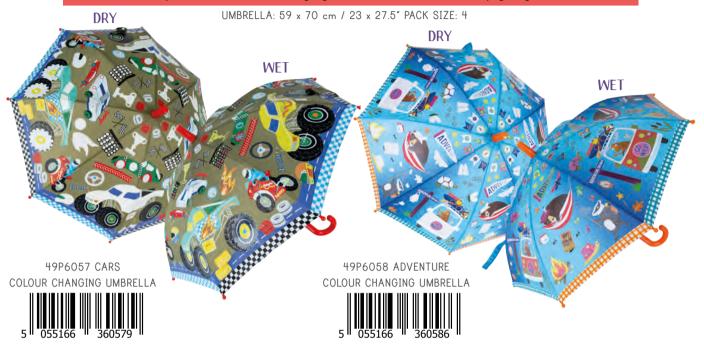

Introducing 2 new and exciting Colour Changing Umbrella designs, Adventure & Cars. We really have gone wild with Adventure adding a new, super fun ombre background colour. Make some V-room for this new design... Cars is our brand new illustration for AW24 and with the super-sized colour changing monster trucks it's surely going to win the race!