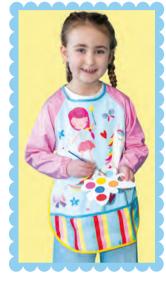

Making a mess has never been so much fun! The new Floss & Rock Apron is perfect for arts & crafts, baking and all types of messy activities. With an adjustable velcro fastening and handy pockets, it's also machine washable. Suitable for ages 2-6.

BOX SIZE: 13 x 3.9 x 18 cm / 5.1 x 1.5 x 7" APRON SIZE: 56 x 44.5cm / 22 x 17.5" PACK SIZE: 4

49P6052 RAINBOW FAIRY

49P6054 DINO

★ GREAT FOR MESSY PLAY ★ MACHINE WASHABLE ★ ADJUSTABLE VELCRO FASTENING ★ HANDY POCKET ★ 4 FUN DESIGNS