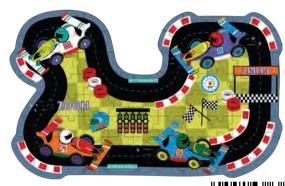

12 PIECE PUZZLES 11 10 TEA & BAKING SET

Wow, look at these new puzzles! Cars 20 piece and Cars & Fantasy 40 piece. They are going to look great next to the full collection! Each puzzle comes with its own reusable shaped box and contains large chunky puzzle pieces. All boxes and puzzles feature shiny foil detail.

49P6085 CARS 40 PIECE PUZZLE PUZZLE SIZE: 34 x 82cm / 13.3 x 32.2" BOX SIZE: 25.8 x 31.3cm / 10.1 x 12.3" PACK SIZE: 4

49P6089 FANTASY 40 PIECE PUZZLE PUZZLE SIZE: 58.4 x 60.8cm / 22.9 x 23.9" BOX SIZE: 36.6 x 25.3cm / 14.4 x 9.9" 5 055166 PACK SIZE: 4