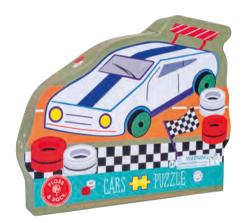

12 PIECE PUZZLES 11 10 TEA & BAKING SET

Wow, look at these new puzzles! Cars 20 piece and Cars & Fantasy 40 piece. They are going to look great next to the full collection! Each puzzle comes with its own reusable shaped box and contains large chunky puzzle pieces. All boxes and puzzles feature shiny foil detail.

49P6085 CARS 40 PIECE PUZZLE PUZZLE SIZE: 34 x 82cm / 13.3 x 32.2" BOX SIZE: 25.8 x 31.3cm / 10.1 x 12.3" PACK SIZE: 4

49P6089 FANTASY 40 PIECE PUZZLE PUZZLE SIZE: 58.4 x 60.8cm / 22.9 x 23.9" BOX SIZE: 36.6 x 25.3cm / 14.4 x 9.9" 5 055166 PACK SIZE: 4