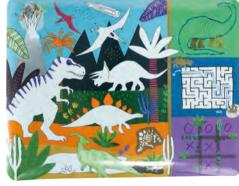

# WHAT'S NEW

...We have 32 brand new lines

& a super exciting cars illustration to present to you!

This 'mini brochure' showcases only our newness for AW24.

for all contact details scan here

COLOUR . WIPE . REUSE. Perfect for travel. Simply roll out the reversible silicone mat for colouring, dot-to-dot, a maze and 'tic tac toe' games. When finished, wipe clean, roll up and use the fastening band to pack the mat away in the handy box to use over and over again! Includes 4 colour dry wipe pens and a handy cleaning cloth.

BOX SIZE: 6 x 6 x 30cm / 2.4 x 2.4 x 11.8" MAT SIZE: 39 x 29 cm / 15.3 x 11.4" PACK SIZE: 4

49P6075 CARS COLOURING FUN & GAMES MAT

49P6077 JUNGLE COLOURING FUN & GAMES MAT

Make everything shimmer and shine with 8 fun illustrated pages to decorate! Peel off a white sticker, select a foil sheet and rub it onto the sticker area using the wooden stylus to make an amazing picture! Includes 20 different colour foiling sheets, 8 pages and a wooden stylus - all in a handy spiral bound book.