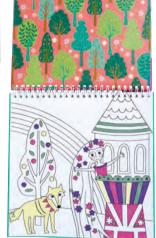

COVER: 21 x 2.5 x 21cm / 8.2 x 0.9 x 8.2" PACK SIZE: 6

49P6065 CONSTRUCTION MAGIC COLOURING FUN

49P6066 ENCHANTED MAGIC COLOURING FUN

49P6068 FAIRY TALE

★8 PICTURES TO COLOUR ★ 4 MAGIC PENS PROVIDED ★ DEVELOPS CREATIVITY ★ MESS FREE (ONLY WORKS ON THE MAGIC PAPER) ★ GREAT FOR TRAVEL