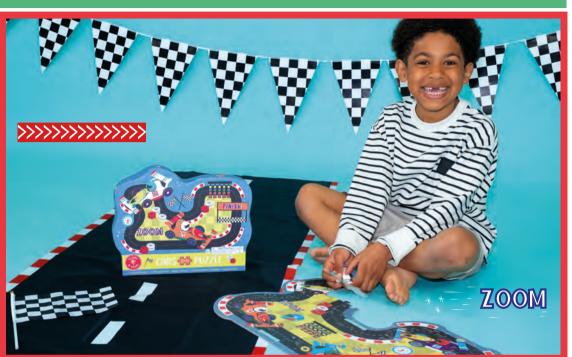

12 PIECE PUZZLES 11 10 TEA & BAKING SET

Wow, look at these new puzzles! Cars 20 piece and Cars & Fantasy 40 piece. They are going to look great next to the full collection! Each puzzle comes with its own reusable shaped box and contains large chunky puzzle pieces. All boxes and puzzles feature shiny foil detail.