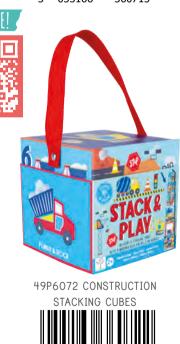

JEWELLERY BOX: 14.5 x 14.5 x 16cm / 5.7 x 5.7 x 6.2" PACK SIZE: 4

0.0

PLAY

Get ready for endless amounts of fun with Stack & Play. Make a tower, then hide and play using the wooden pieces. Count the numbers and match up the scenes. Stack & Play includes 6 stacking cubes, 3 wooden play pieces, 2 on wheels. All parts are stored in the biggest box with a handy carry handle, making it so easy to take around with you!

SIZE OF BIGGEST BOX: 13 x 13 x 13cm / 5.1 x 5.1 x 5.1" PACK SIZE: 4

- ★ CARRY HANDLE ★ 3 WOODEN PIECES TO PLAY WITH ★ NEATLY PACKS AWAY
- ★ FUN TUNNEL FEATURES ★ LEARN TO COUNT ★ DEVELOPS FINE MOTOR SKILLS