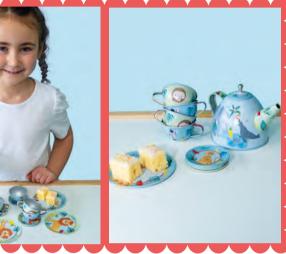

Introducing our adorable new 14-piece Jungle Tin Tea set, a 'really wild' addition to our terrific tea sets. There's also our new Rainbow Fairy Baking Set (which includes a lovely recipe booklet!) We know these will be a great addition into our already popular category so ready, set... BAKE!