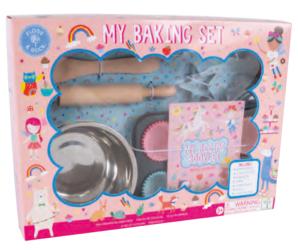

Introducing our adorable new 14-piece Jungle Tin Tea set, a 'really wild' addition to our terrific tea sets. There's also our new Rainbow Fairy Baking Set (which includes a lovely recipe booklet!) We know these will be a great addition into our already popular category so ready, set... BAKE!

49P6O61 RAINBOW FAIRY BAKING SET BOX SIZE: 25 x 34 x 6.5cm / 9.8 x 13.3 x 2.5" PACK SIZE: 4

★GREAT FOR IMAGINATION AND ROLE-PLAY ★DEVELOPS COGNITIVE & FINE MOTOR SKILLS ★GREAT FOR PLAYING ALONE AND WITH FRIENDS