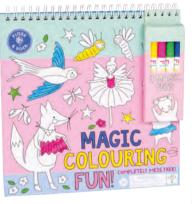

COVER: 21 x 2.5 x 21cm / 8.2 x 0.9 x 8.2" PACK SIZE: 6

49P6065 CONSTRUCTION MAGIC COLOURING FUN

49P6066 ENCHANTED MAGIC COLOURING FUN

49P6068 FAIRY TALE

★8 PICTURES TO COLOUR ★ 4 MAGIC PENS PROVIDED ★ DEVELOPS CREATIVITY ★ MESS FREE (ONLY WORKS ON THE MAGIC PAPER) ★ GREAT FOR TRAVEL