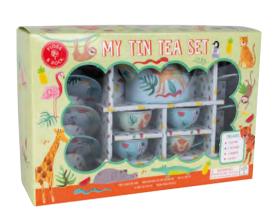

Introducing our adorable new 14-piece Jungle Tin Tea set, a 'really wild' addition to our terrific tea sets. There's also our new Rainbow Fairy Baking Set (which includes a lovely recipe booklet!) We know these will be a great addition into our already popular category so ready, set... BAKE!