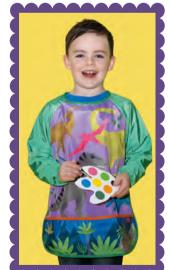

Making a mess has never been so much fun! The new Floss & Rock Apron is perfect for arts & crafts, baking and all types of messy activities. With an adjustable velcro fastening and handy pockets, it's also machine washable. Suitable for ages 2-6.

BOX SIZE: 13 x 3.9 x 18 cm / 5.1 x 1.5 x 7" APRON SIZE: 56 x 44.5cm / 22 x 17.5" PACK SIZE: 4

49P6052 RAINBOW FAIRY

49P6054 DINO

★ GREAT FOR MESSY PLAY ★ MACHINE WASHABLE ★ ADJUSTABLE VELCRO FASTENING ★ HANDY POCKET ★ 4 FUN DESIGNS