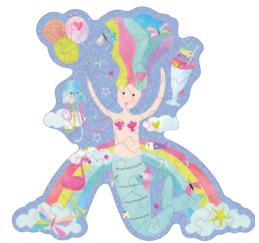

Introducing two new brilliant 12 piece puzzles, Cars & Fantasy. Both have lovely reusable shaped boxes, a super fun shaped puzzle and our classic chunky puzzle pieces containing gorgeous shiny foil detail. Perfect for little ones who are looking to develop their problem solving and cognitive skills!