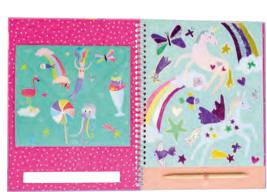

COVER: 21 x 1 x 27.5 cm / 8.2 x 0.4 x 10.8 " PACK SIZE: 4

FOIL & PLAY

49P6047 FANTASY FOIL & PLAY

COLOURING FUN & GAMES MAT FOIL & PLAY 3

Say goodbye to mucky fingers and mess! The great thing about our magic colouring-in pens, is that they only appear on our super fun pages! Choose a colour and watch it magically emerge on the page. 4 magic pens and 8 colouring pages in a handy spiral bound pad.