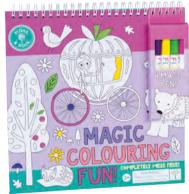

COVER: 21 x 2.5 x 21cm / 8.2 x 0.9 x 8.2" PACK SIZE: 6

49P6065 CONSTRUCTION MAGIC COLOURING FUN

49P6066 ENCHANTED MAGIC COLOURING FUN

49P6068 FAIRY TALE

★8 PICTURES TO COLOUR ★ 4 MAGIC PENS PROVIDED ★ DEVELOPS CREATIVITY ★ MESS FREE (ONLY WORKS ON THE MAGIC PAPER) ★ GREAT FOR TRAVEL