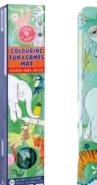

# WHAT'S NEW

...We have 32 brand new lines

& a super exciting cars illustration to present to you!

This 'mini brochure' showcases only our newness for AW24.

for all contact details scan here

COLOUR . WIPE . REUSE. Perfect for travel. Simply roll out the reversible silicone mat for colouring, dot-to-dot, a maze and 'tic tac toe' games. When finished, wipe clean, roll up and use the fastening band to pack the mat away in the handy box to use over and over again! Includes 4 colour dry wipe pens and a handy cleaning cloth.

BOX SIZE: 6 x 6 x 30cm / 2.4 x 2.4 x 11.8" MAT SIZE: 39 x 29 cm / 15.3 x 11.4" PACK SIZE: 4

49P6075 CARS COLOURING FUN & GAMES MAT

49P6077 JUNGLE COLOURING FUN & GAMES MAT

Make everything shimmer and shine with 8 fun illustrated pages to decorate! Peel off a white sticker, select a foil sheet and rub it onto the sticker area using the wooden stylus to make an amazing picture! Includes 20 different colour foiling sheets, 8 pages and a wooden stylus - all in a handy spiral bound book.