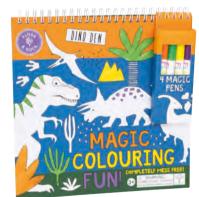

COVER: 21 x 1 x 27.5 cm / 8.2 x 0.4 x 10.8 " PACK SIZE: 4

FOIL & PLAY

49P6047 FANTASY FOIL & PLAY

COLOURING FUN & GAMES MAT FOIL & PLAY 3

Say goodbye to mucky fingers and mess! The great thing about our magic colouring-in pens, is that they only appear on our super fun pages! Choose a colour and watch it magically emerge on the page. 4 magic pens and 8 colouring pages in a handy spiral bound pad.

COVER: 21 x 2.5 x 21cm / 8.2 x 0.9 x 8.2" PACK SIZE: 6

49P6065 CONSTRUCTION MAGIC COLOURING FUN

49P6066 ENCHANTED MAGIC COLOURING FUN

49P6068 FAIRY TALE

★8 PICTURES TO COLOUR ★ 4 MAGIC PENS PROVIDED ★ DEVELOPS CREATIVITY ★ MESS FREE (ONLY WORKS ON THE MAGIC PAPER) ★ GREAT FOR TRAVEL