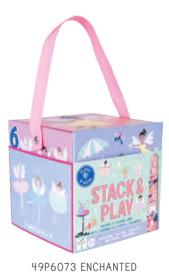

JEWELLERY BOX: 14.5 x 14.5 x 16cm / 5.7 x 5.7 x 6.2" PACK SIZE: 4

0.0

PLAY

Get ready for endless amounts of fun with Stack & Play. Make a tower, then hide and play using the wooden pieces. Count the numbers and match up the scenes. Stack & Play includes 6 stacking cubes, 3 wooden play pieces, 2 on wheels. All parts are stored in the biggest box with a handy carry handle, making it so easy to take around with you!

SIZE OF BIGGEST BOX: 13 x 13 x 13cm / 5.1 x 5.1 x 5.1" PACK SIZE: 4

- ★ CARRY HANDLE ★ 3 WOODEN PIECES TO PLAY WITH ★ NEATLY PACKS AWAY
- ★ FUN TUNNEL FEATURES ★ LEARN TO COUNT ★ DEVELOPS FINE MOTOR SKILLS