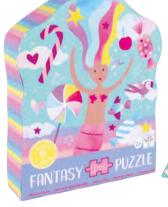

Introducing two new brilliant 12 piece puzzles, Cars & Fantasy. Both have lovely reusable shaped boxes, a super fun shaped puzzle and our classic chunky puzzle pieces containing gorgeous shiny foil detail. Perfect for little ones who are looking to develop their problem solving and cognitive skills!

12 PIECE PUZZLES 11 10 TEA & BAKING SET

Wow, look at these new puzzles! Cars 20 piece and Cars & Fantasy 40 piece. They are going to look great next to the full collection! Each puzzle comes with its own reusable shaped box and contains large chunky puzzle pieces. All boxes and puzzles feature shiny foil detail.