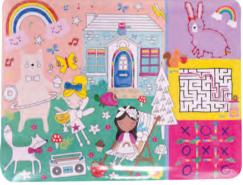

# WHAT'S NEW

...We have 32 brand new lines

& a super exciting cars illustration to present to you!

This 'mini brochure' showcases only our newness for AW24.

for all contact details scan here

COLOUR . WIPE . REUSE. Perfect for travel. Simply roll out the reversible silicone mat for colouring, dot-to-dot, a maze and 'tic tac toe' games. When finished, wipe clean, roll up and use the fastening band to pack the mat away in the handy box to use over and over again! Includes 4 colour dry wipe pens and a handy cleaning cloth.

BOX SIZE: 6 x 6 x 30cm / 2.4 x 2.4 x 11.8" MAT SIZE: 39 x 29 cm / 15.3 x 11.4" PACK SIZE: 4

49P6075 CARS COLOURING FUN & GAMES MAT

49P6077 JUNGLE COLOURING FUN & GAMES MAT

Make everything shimmer and shine with 8 fun illustrated pages to decorate! Peel off a white sticker, select a foil sheet and rub it onto the sticker area using the wooden stylus to make an amazing picture! Includes 20 different colour foiling sheets, 8 pages and a wooden stylus - all in a handy spiral bound book.