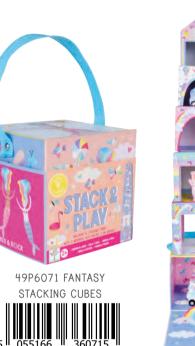

JEWELLERY BOX: 14.5 x 14.5 x 16cm / 5.7 x 5.7 x 6.2" PACK SIZE: 4

0.0

PLAY

Get ready for endless amounts of fun with Stack & Play. Make a tower, then hide and play using the wooden pieces. Count the numbers and match up the scenes. Stack & Play includes 6 stacking cubes, 3 wooden play pieces, 2 on wheels. All parts are stored in the biggest box with a handy carry handle, making it so easy to take around with you!

SIZE OF BIGGEST BOX: 13 x 13 x 13cm / 5.1 x 5.1 x 5.1" PACK SIZE: 4

- ★ CARRY HANDLE ★ 3 WOODEN PIECES TO PLAY WITH ★ NEATLY PACKS AWAY
- ★ FUN TUNNEL FEATURES ★ LEARN TO COUNT ★ DEVELOPS FINE MOTOR SKILLS