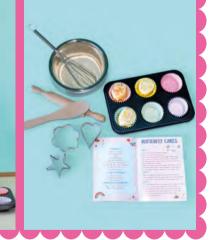

Introducing our adorable new 14-piece Jungle Tin Tea set, a 'really wild' addition to our terrific tea sets. There's also our new Rainbow Fairy Baking Set (which includes a lovely recipe booklet!) We know these will be a great addition into our already popular category so ready, set... BAKE!

49P6O61 RAINBOW FAIRY BAKING SET BOX SIZE: 25 x 34 x 6.5cm / 9.8 x 13.3 x 2.5" PACK SIZE: 4

★GREAT FOR IMAGINATION AND ROLE-PLAY ★DEVELOPS COGNITIVE & FINE MOTOR SKILLS ★GREAT FOR PLAYING ALONE AND WITH FRIENDS