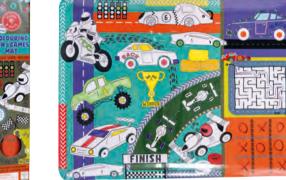

# WHAT'S NEW

...We have 32 brand new lines

& a super exciting cars illustration to present to you!

This 'mini brochure' showcases only our newness for AW24.

for all contact details scan here

COLOUR . WIPE . REUSE. Perfect for travel. Simply roll out the reversible silicone mat for colouring, dot-to-dot, a maze and 'tic tac toe' games. When finished, wipe clean, roll up and use the fastening band to pack the mat away in the handy box to use over and over again! Includes 4 colour dry wipe pens and a handy cleaning cloth.

BOX SIZE: 6 x 6 x 30cm / 2.4 x 2.4 x 11.8" MAT SIZE: 39 x 29 cm / 15.3 x 11.4" PACK SIZE: 4

49P6075 CARS COLOURING FUN & GAMES MAT

49P6077 JUNGLE COLOURING FUN & GAMES MAT

Make everything shimmer and shine with 8 fun illustrated pages to decorate! Peel off a white sticker, select a foil sheet and rub it onto the sticker area using the wooden stylus to make an amazing picture! Includes 20 different colour foiling sheets, 8 pages and a wooden stylus - all in a handy spiral bound book.