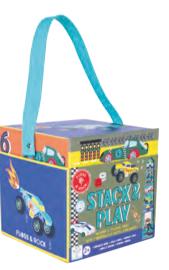

JEWELLERY BOX: 14.5 x 14.5 x 16cm / 5.7 x 5.7 x 6.2" PACK SIZE: 4

0.0

PLAY

Get ready for endless amounts of fun with Stack & Play. Make a tower, then hide and play using the wooden pieces. Count the numbers and match up the scenes. Stack & Play includes 6 stacking cubes, 3 wooden play pieces, 2 on wheels. All parts are stored in the biggest box with a handy carry handle, making it so easy to take around with you!

SIZE OF BIGGEST BOX: 13 x 13 x 13cm / 5.1 x 5.1 x 5.1" PACK SIZE: 4

- ★ CARRY HANDLE ★ 3 WOODEN PIECES TO PLAY WITH ★ NEATLY PACKS AWAY
- ★ FUN TUNNEL FEATURES ★ LEARN TO COUNT ★ DEVELOPS FINE MOTOR SKILLS