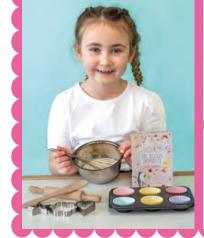

Introducing our adorable new 14-piece Jungle Tin Tea set, a 'really wild' addition to our terrific tea sets. There's also our new Rainbow Fairy Baking Set (which includes a lovely recipe booklet!) We know these will be a great addition into our already popular category so ready, set... BAKE!

49P6O61 RAINBOW FAIRY BAKING SET BOX SIZE: 25 x 34 x 6.5cm / 9.8 x 13.3 x 2.5" PACK SIZE: 4

★GREAT FOR IMAGINATION AND ROLE-PLAY ★DEVELOPS COGNITIVE & FINE MOTOR SKILLS ★GREAT FOR PLAYING ALONE AND WITH FRIENDS