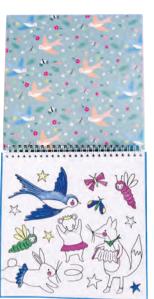

COVER: 21 x 1 x 27.5 cm / 8.2 x 0.4 x 10.8 " PACK SIZE: 4

FOIL & PLAY

49P6047 FANTASY FOIL & PLAY

COLOURING FUN & GAMES MAT FOIL & PLAY 3

Say goodbye to mucky fingers and mess! The great thing about our magic colouring-in pens, is that they only appear on our super fun pages! Choose a colour and watch it magically emerge on the page. 4 magic pens and 8 colouring pages in a handy spiral bound pad.