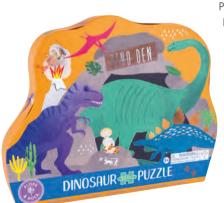

We are WHEEL-y excited about our fantastic NEW Cars illustration. Entering the line-up for our popular 80 piece puzzle category is a NEW Cars and also a ROAR-some NEW Dino design. Each puzzle is shaped, comes with its own reusable shaped box and contains lovely chunky puzzle pieces. All boxes and puzzles feature shiny foil detail.

49P6086 CARS 80 PIECE PUZZLE PUZZLE SIZE: 36 x 58cm / 14.1 x 22.8" BOX SIZE: 25.4 x 32.2cm / 10 x 12.6"

PUZZLE SIZE: 65 x 37cm / 25.5 x 14.5" BOX SIZE: 25.3 x 32cm / 9.9 x 12.5" PACK SIZE: 4

12 20 & 40 PIECE PUZZLES