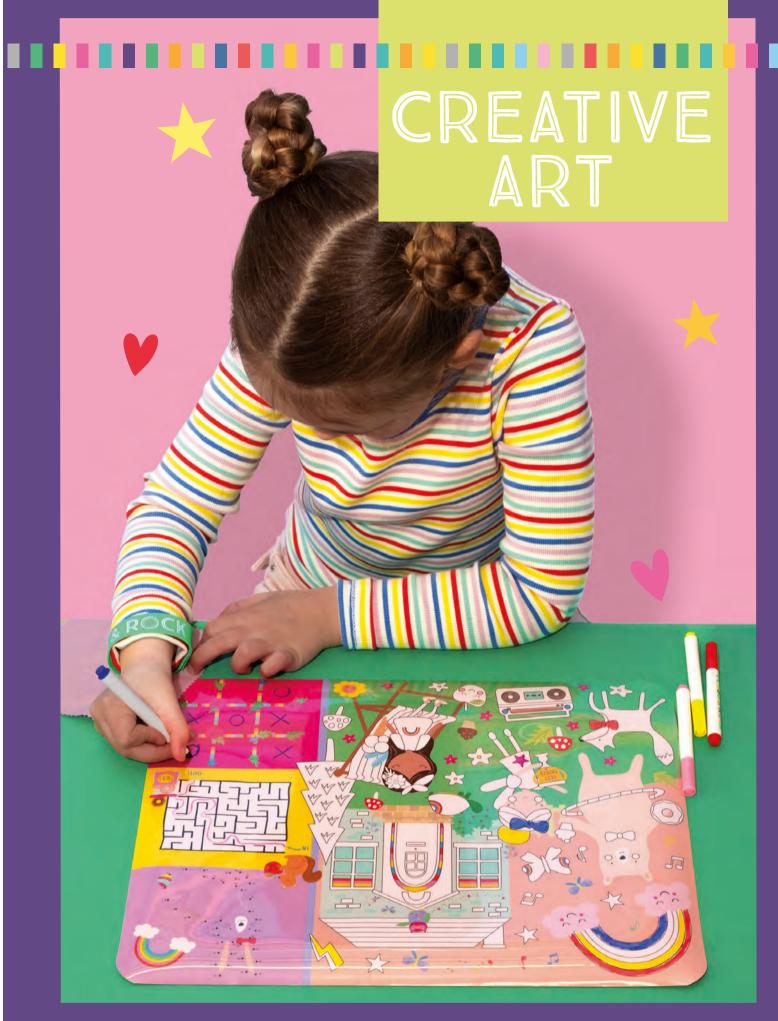

# WHAT'S NEW

...We have 32 brand new lines

& a super exciting cars illustration to present to you!

This 'mini brochure' showcases only our newness for AW24.

for all contact details scan here

COLOUR . WIPE . REUSE. Perfect for travel. Simply roll out the reversible silicone mat for colouring, dot-to-dot, a maze and 'tic tac toe' games. When finished, wipe clean, roll up and use the fastening band to pack the mat away in the handy box to use over and over again! Includes 4 colour dry wipe pens and a handy cleaning cloth.

BOX SIZE: 6 x 6 x 30cm / 2.4 x 2.4 x 11.8" MAT SIZE: 39 x 29 cm / 15.3 x 11.4" PACK SIZE: 4

49P6075 CARS COLOURING FUN & GAMES MAT

49P6077 JUNGLE COLOURING FUN & GAMES MAT

Make everything shimmer and shine with 8 fun illustrated pages to decorate! Peel off a white sticker, select a foil sheet and rub it onto the sticker area using the wooden stylus to make an amazing picture! Includes 20 different colour foiling sheets, 8 pages and a wooden stylus - all in a handy spiral bound book.