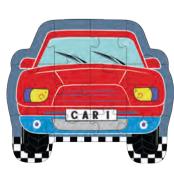

Introducing two new brilliant 12 piece puzzles, Cars & Fantasy. Both have lovely reusable shaped boxes, a super fun shaped puzzle and our classic chunky puzzle pieces containing gorgeous shiny foil detail. Perfect for little ones who are looking to develop their problem solving and cognitive skills!

12 PIECE PUZZLES 11 10 TEA & BAKING SET

Wow, look at these new puzzles! Cars 20 piece and Cars & Fantasy 40 piece. They are going to look great next to the full collection! Each puzzle comes with its own reusable shaped box and contains large chunky puzzle pieces. All boxes and puzzles feature shiny foil detail.