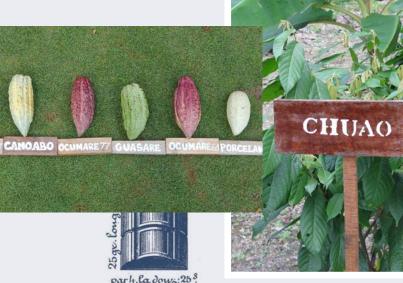

Our Chocolate

Since our acquisition by the Prestat group in June 2022, we have switched our house chocolate coverture to **DOMORI** chocolate.

This year, we are introducing new recipes using Arriba Nacional Trinitario chocolate from Hacienda Victoria in Ecuador.

Cultivated near the birthplace of cacao, the rescued varietal comes from a seed bank to maintain the distinctive flavour profile of the mother tree.

We are also making strides in incorporating the extra-rare Criollo, which constitutes 0.01% of the global production of cacao, and is famed for its incredible taste and unique aromas. After the cocoa is grown, harvested, fermented and conched, it is shipped to our sister company Domori for processing. They have gained Global recognition for their chocolate-refining processes, and for the exceptional quality of the chocolate coverture they produce.