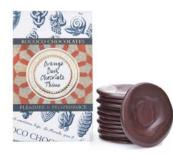

### CHOCOLATE WAFER THINS

Exceptionally crafted to be ultra-thin, these wafers melt effortlessly on the tongue, releasing a burst of rich chocolate flavor.

Perfectly packaged, they offer a sophisticated treat that appeals to the refined palates of your discerning customers.

35

Sea Salt Dark Chocolate Wafer Thins Our signature 62% dark chocolate is perfectly balanced with a touch of Anglesey sea salt. 150g | SKU: 570202 | 5060072751670

Orange Dark Chocolate Wafer Thins Wafer-thin discs of dark chocolate flavoured with sweet orange essential oil. 150g | SKU: 570201 | 5060072751991