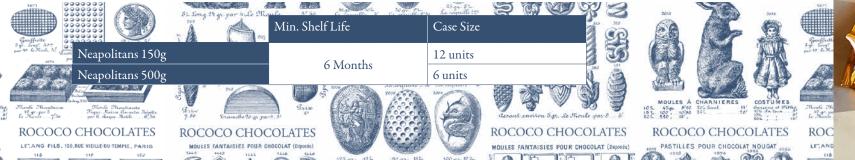

Large Rococo Milk Chocolate Gold Coin

Beautifully crafted Rococo coin made from our deliciously creamy milk chocolate with notes of rich vanilla and caramel.

58g | SKU: 662511 | 8718800025414

Dark Chocolate Neapolitans

62% Single Origin Ivory Coast dark chocolate squares, individually wrapped in gold foil with a navy Rococo print sleeve. Presented in a hand ribboned Nibble Bag.

Dark 150g | SKU: 120901 | 5060072753636 Dark 500g | SKU: 120903 | 5060072753650

Milk Chocolate Neapolitans Milk chocolate squares, individually wrapped in gold foil with a white Rococo print sleeve. Presented in a hand ribboned Nibble Bag. Milk 150g | SKU: 120900 | 5060072753490

Milk 500g | SKU: 120902 | 5060072753643