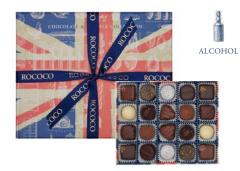

#### A Celebration of Truffles

An indulgent selection of white, milk, dark and dusted salted caramel truffles housed in a luxurious, hand-ribboned Dove box.

1145g | SKU: 212333 | 5060047378062

Union Jack 20 piece Chocolate and Truffle Collection A collection of milk, white and dark ganaches and pralines with marc de champagne truffles. 20 pcs | 215g | SKU: 160027 | 5060072751199