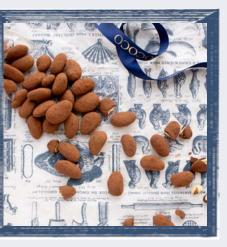

Cocoa Dusted Scorched Almonds

Provencal almonds are toasted, caramelised and rubbed with herbs and vanilla, before being enrobed in dark chocolate and rolled in cocoa powder. A 2-star Great Taste Winner in 2023. 150g | SKU: 110500 | 5060072750093