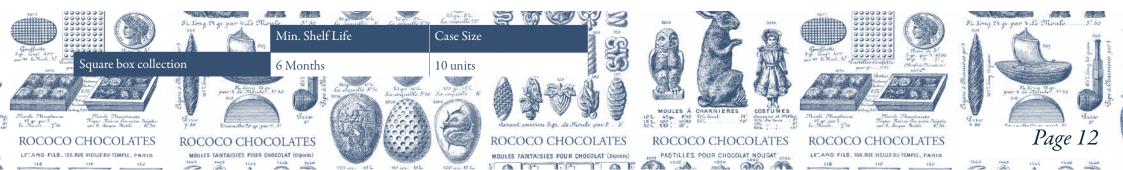

BEST SELLER

ALCOHOL

Dark Boozy Cherry Marzipan Square Box Collection

Cherry liqueur enrobed in nougat and marzipan and enrobed in a think dark chocolate shell, packed by hand in our iconic toile-patterned box.