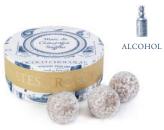

BEST SELLER

ALCOHOL

Dark Boozy Cherry Marzipan Square Box Collection

Cherry liqueur enrobed in nougat and marzipan and enrobed in a think dark chocolate shell, packed by hand in our iconic toile-patterned box.