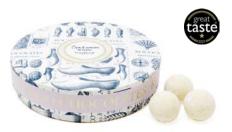

Milk Ganache Truffle Tub Wickedly moreish, with rich, velvety ganache centres in a deliciously crisp chocolate shell. 16 pcs | 200g | SKU: 160042 | 5060047377690

White Cardamom Dusted Truffle Tub These truffles were awarded a 1 star Great Taste Award in 2023, Dusted white chocolate truffles with a rich and moreish white chocolate and cardamom