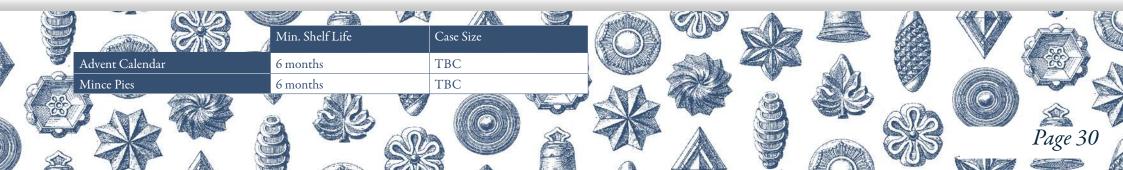

# Limited Availability | Seasonal Product

Mini Mince Pies | 12 pieces A box of our traditional recipe mini mince pies. A buttery, flaky crust and a rich and intense mincemeat. TBC | SKU: 914833 | 5060047378154