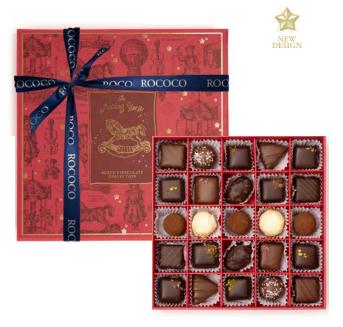

The Rocking Horse | Mixed Chocolate Christmas Collection

An irresistible collection of exquisite milk, dark and white chocolates and truffles, beautifully presented in a Rococo Christmas toile gift box

25 pcs | 275g | SKU: 161071 | 5060047378208

Limited Availability | Seasonal Product

The Musical Carousel | Boozy Chocolate Christmas Collection

Inspired by a vintage musical carousel, straight out of Santa's workshop. This box is filled with Christmas eve nightcaps and Boxing Day brunch favourites to create this deliciously boozy selection.