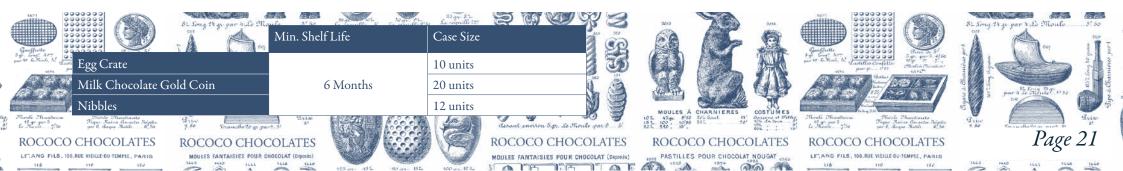

Salted Caramel Seagull Eggs Crate Made with a rich Fleur de Sel caramel ganache, wrapped in decadent chocolate and a fine, speckled sugar shell. Each egg crate contains 12 eggs.

Nibble Bag 200g | SKU: 120700 | 5060072752943 Crate 145g | SKU: 320700 | 5060072752998

Praline Quail Eggs Crate French hazelnut praline, covered in chocolate and a fine, speckled sugar shell. Each crate contains 12 chocolatey praline eggs.

Nibble Bag 200g | SKU: 120690 | 5060072750819 Crate 145g | SKU: 320690 | 5060072751717

Large Rococo Milk Chocolate Gold Coin

Beautifully crafted Rococo coin made from our deliciously creamy milk chocolate with notes of rich vanilla and caramel.

58g | SKU: 662511 | 8718800025414

Dark Chocolate Neapolitans