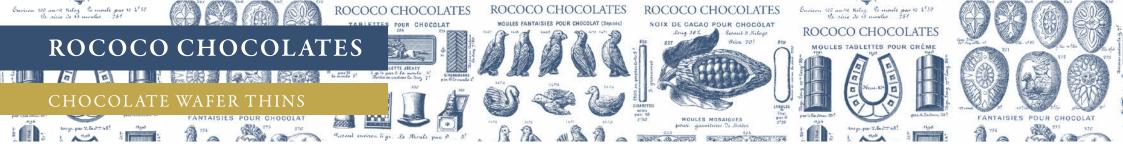

### CHOCOLATE WAFER THINS

Exceptionally crafted to be ultra-thin, these wafers melt effortlessly on the tongue, releasing a burst of rich chocolate flavor.

Perfectly packaged, they offer a sophisticated treat that appeals to the refined palates of your discerning customers.

35

Sea Salt Dark Chocolate Wafer Thins Our signature 62% dark chocolate is perfectly balanced with a touch of Anglesey sea salt. 150g | SKU: 570202 | 5060072751670

Orange Dark Chocolate Wafer Thins Wafer-thin discs of dark chocolate flavoured with sweet orange essential oil. 150g | SKU: 570201 | 5060072751991