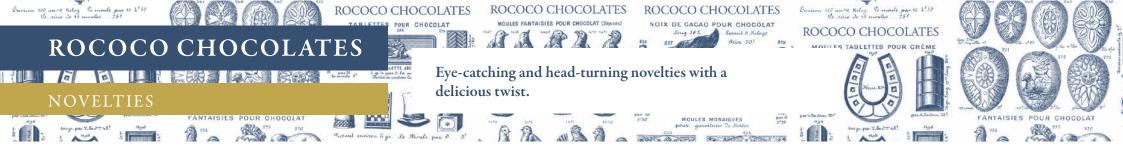

Salted Caramel Seagull Eggs Crate Made with a rich Fleur de Sel caramel ganache, wrapped in decadent chocolate and a fine, speckled sugar shell. Each egg crate contains 12 eggs.

Nibble Bag 200g | SKU: 120700 | 5060072752943 Crate 145g | SKU: 320700 | 5060072752998