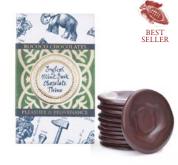

BEST SELLER

ALCOHOL

Dark Boozy Cherry Marzipan Square Box Collection

Cherry liqueur enrobed in nougat and marzipan and enrobed in a think dark chocolate shell, packed by hand in our iconic toile-patterned box.