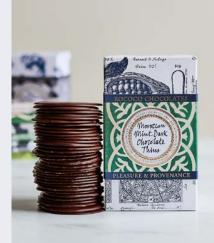

### CHOCOLATE WAFER THINS

Exceptionally crafted to be ultra-thin, these wafers melt effortlessly on the tongue, releasing a burst of rich chocolate flavor.

Perfectly packaged, they offer a sophisticated treat that appeals to the refined palates of your discerning customers.

Mint Dark Chocolate Wafer Thins Wafer-thin discs of 62% dark chocolate flavoured with cool, clean peppermint essential oil. 150g | SKU: 570211 | 5060072752004