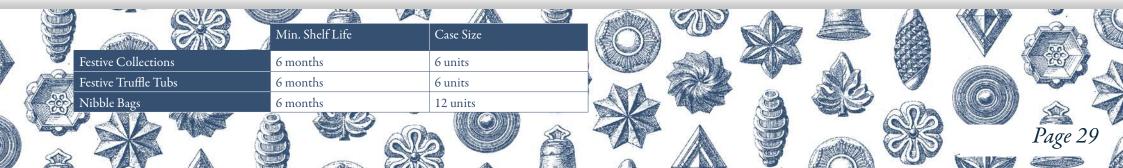

#### TRUFFLE TUBS

Our truffle tubs, feature classic single-flavor options alongside innovative selections.

Perfect for those who appreciate both traditional and adventurous tastes, our truffles promise an exquisite culinary journey in each elegantly designed box.

Ideal for connoisseurs seeking quality and creativity in their chocolate experience.

te mone t

1/8

manbroy up 52

GELLER

40-

TRUFFLE TUBS

m

HO

00000

Our truffles tubs are crowd-pleasers, they make the perfect hostess gift or indulgent treat.

Salted Caramel Mini Truffle Tub Delicious milk chocolate truffles are cocoa dusted with a salted caramel centre. 5 pcs | 60g | SKU: 160005 | 5060072750925