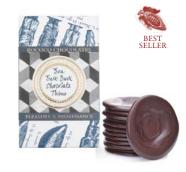

### CHOCOLATE WAFER THINS

Exceptionally crafted to be ultra-thin, these wafers melt effortlessly on the tongue, releasing a burst of rich chocolate flavor.

Perfectly packaged, they offer a sophisticated treat that appeals to the refined palates of your discerning customers.

35

Sea Salt Dark Chocolate Wafer Thins Our signature 62% dark chocolate is perfectly balanced with a touch of Anglesey sea salt. 150g | SKU: 570202 | 5060072751670

Orange Dark Chocolate Wafer Thins Wafer-thin discs of dark chocolate flavoured with sweet orange essential oil. 150g | SKU: 570201 | 5060072751991