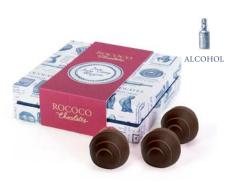

BEST SELLER

ALCOHOL

Dark Boozy Cherry Marzipan Square Box Collection

Cherry liqueur enrobed in nougat and marzipan and enrobed in a think dark chocolate shell, packed by hand in our iconic toile-patterned box.