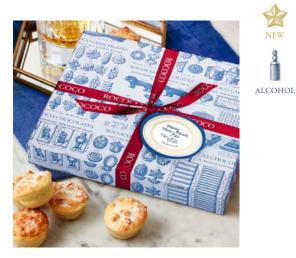

# Limited Availability | Seasonal Product

Mini Mince Pies | 12 pieces A box of our traditional recipe mini mince pies. A buttery, flaky crust and a rich and intense mincemeat. TBC | SKU: 914833 | 5060047378154