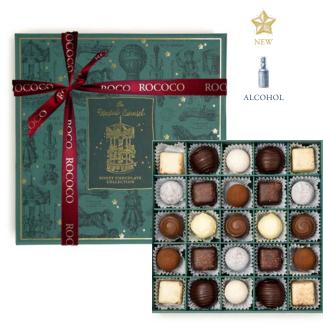

#### An Indulgence of Chocolates

A generous 50 piece collection of chocolates and truffles with rich caramel, ganache and praline centres, beautifully presented in a Rococo gift box with a pull-out drawer.

#### An Extravagance of Chocolates

The ultimate chocolate gift – a 100 piece collection of chocolates and truffles with rich caramel, ganache and praline centres, beautifully presented in a Rococo gift box with a pull-out drawer. 1075g | SKU: 160004 | 5060072750109 