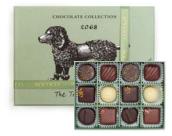

The Rocking Horse | Mixed Chocolate Christmas Collection

An irresistible collection of exquisite milk, dark and white chocolates and truffles, beautifully presented in a Rococo Christmas toile gift box

25 pcs | 275g | SKU: 161071 | 5060047378208

Limited Availability | Seasonal Product

The Musical Carousel | Boozy Chocolate Christmas Collection

Inspired by a vintage musical carousel, straight out of Santa's workshop. This box is filled with Christmas eve nightcaps and Boxing Day brunch favourites to create this deliciously boozy selection.