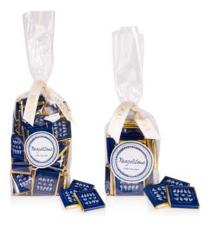

Large Rococo Milk Chocolate Gold Coin

Beautifully crafted Rococo coin made from our deliciously creamy milk chocolate with notes of rich vanilla and caramel.

58g | SKU: 662511 | 8718800025414

Dark Chocolate Neapolitans

62% Single Origin Ivory Coast dark chocolate squares, individually wrapped in gold foil with a navy Rococo print sleeve. Presented in a hand ribboned Nibble Bag.

Dark 150g | SKU: 120901 | 5060072753636 Dark 500g | SKU: 120903 | 5060072753650

Milk Chocolate Neapolitans Milk chocolate squares, individually wrapped in gold foil with a white Rococo print sleeve. Presented in a hand ribboned Nibble Bag. Milk 150g | SKU: 120900 | 5060072753490

Milk 500g | SKU: 120902 | 5060072753643