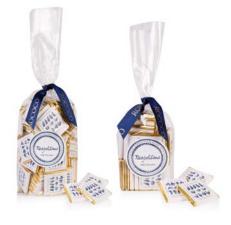

Large Rococo Milk Chocolate Gold Coin

Beautifully crafted Rococo coin made from our deliciously creamy milk chocolate with notes of rich vanilla and caramel.

58g | SKU: 662511 | 8718800025414

Dark Chocolate Neapolitans

62% Single Origin Ivory Coast dark chocolate squares, individually wrapped in gold foil with a navy Rococo print sleeve. Presented in a hand ribboned Nibble Bag.

Dark 150g | SKU: 120901 | 5060072753636 Dark 500g | SKU: 120903 | 5060072753650

Milk Chocolate Neapolitans Milk chocolate squares, individually wrapped in gold foil with a white Rococo print sleeve. Presented in a hand ribboned Nibble Bag. Milk 150g | SKU: 120900 | 5060072753490

Milk 500g | SKU: 120902 | 5060072753643