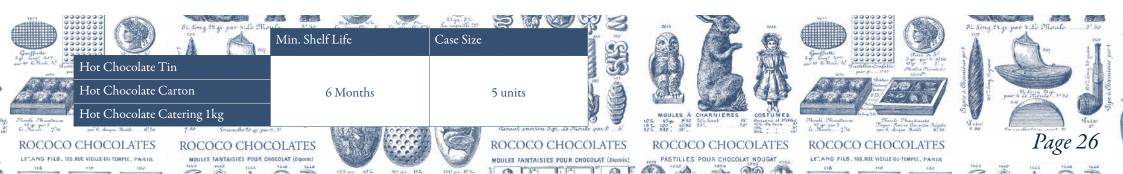

Luxury Dark 62% Hot Chocolate Our best-selling drinking chocolate, presented in a collectible Rococo gift tin. 250g | SKU: 161044 | 5060047377751 Luxury Dark 65% Hot Chocolate (Carton) Our drinking chocolate, presented in a beautiful carton, ready to gift or to use as a refill. 250g | SKU: 161027 | 5060047377768

Luxury Dark 62% Hot Chocolate Catering A catering exclusive, our drinking chocolate flakes are available in bulk bags. 1kg bulk | SKU: 161046 | 5060047377775