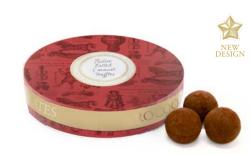

#### Festive Truffle Tub

A selection of rich milk, deliciously dark, creamy white and indulgent salted caramel truffles presented in a festive red Rococo gift box with Christmas toile.

200g | SKU: 161065 | 5060047377621