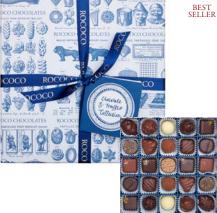

#### A Celebration of Truffles

An indulgent selection of white, milk, dark and dusted salted caramel truffles housed in a luxurious, hand-ribboned Dove box.

1145g | SKU: 212333 | 5060047378062

Union Jack 20 piece Chocolate and Truffle Collection A collection of milk, white and dark ganaches and pralines with marc de champagne truffles. 20 pcs | 215g | SKU: 160027 | 5060072751199