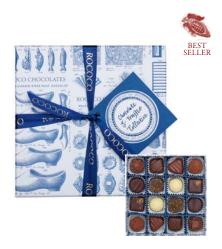

#### A Celebration of Truffles

An indulgent selection of white, milk, dark and dusted salted caramel truffles housed in a luxurious, hand-ribboned Dove box.

1145g | SKU: 212333 | 5060047378062

Union Jack 20 piece Chocolate and Truffle Collection A collection of milk, white and dark ganaches and pralines with marc de champagne truffles. 20 pcs | 215g | SKU: 160027 | 5060072751199