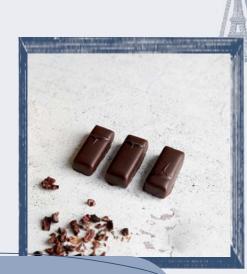

BEST SELLER

ALCOHOL

Dark Boozy Cherry Marzipan Square Box Collection

Cherry liqueur enrobed in nougat and marzipan and enrobed in a think dark chocolate shell, packed by hand in our iconic toile-patterned box.

9 pcs | 135g | SKU: 160034 | 5060047377560

Dark Chocolate Ginger Square Box Collection

Candied pieces of ginger covered in dark chocolate. New for Q4 2024, our recipes have been re-developed using Arriba Nacional from Ecuador.