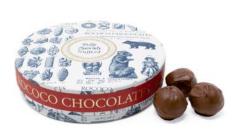

#### A Celebration of Truffles

An indulgent selection of white, milk, dark and dusted salted caramel truffles housed in a luxurious, hand-ribboned Dove box.

1145g | SKU: 212333 | 5060047378062

Union Jack 20 piece Chocolate and Truffle Collection A collection of milk, white and dark ganaches and pralines with marc de champagne truffles. 20 pcs | 215g | SKU: 160027 | 5060072751199