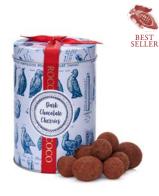

Dusted Dark Chocolate Cherries Our best-selling cherries presented in a collectible Rococo gift tin. 150g | SKU: 161015 | 5060072751540 Cocoa Dusted Scorched Almonds Our award-winning scorched almonds presented in a collectible Rococo gift tin. 150g | SKU: 161014 | 5060072751502 The Irresistible Nibble Selection