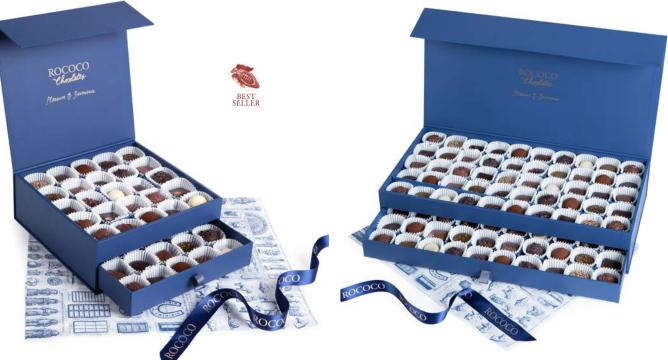

#### An Indulgence of Chocolates

A generous 50 piece collection of chocolates and truffles with rich caramel, ganache and praline centres, beautifully presented in a Rococo gift box with a pull-out drawer.

#### An Extravagance of Chocolates

The ultimate chocolate gift – a 100 piece collection of chocolates and truffles with rich caramel, ganache and praline centres, beautifully presented in a Rococo gift box with a pull-out drawer. 1075g | SKU: 160004 | 5060072750109 