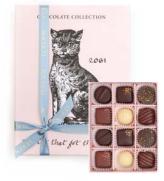

Union Jack 12 Piece Chocolate and Truffle Collection 12 pcs | 125g | SKU: 160024 | 5060072751168

Cat that Got the Cream 12 Piece Chocolate Collection A collection of milk, white and dark ganaches and pralines. 12 pcs | 125g | SKU: 160022 | 5060072751144