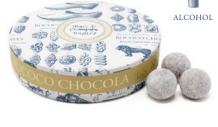

Marc de Champagne Truffle Tub Milk chocolate dusted truffles with a Marc de Champagne ganache centre. 16 pes | 190g | SKU: 160040 | 5060047377676

BEST SELLER