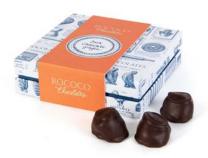

9 pcs | 135g | SKU: 160034 | 5060047377560

Dark Chocolate Ginger Square Box Collection

Candied pieces of ginger covered in dark chocolate. New for Q4 2024, our recipes have been re-developed using Arriba Nacional from Ecuador.

110g | SKU: 160017 | 5060072750130