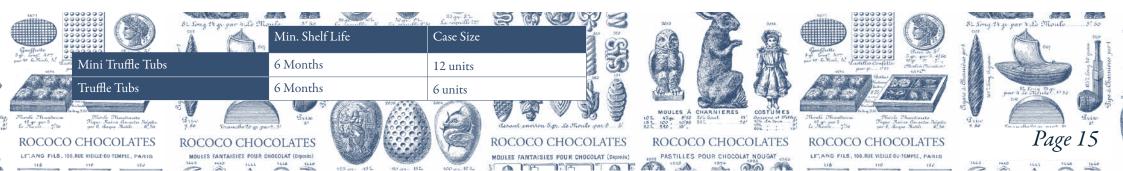

#### TRUFFLE TUBS

Our truffle tubs, feature classic single-flavor options alongside innovative selections.

Perfect for those who appreciate both traditional and adventurous tastes, our truffles promise an exquisite culinary journey in each elegantly designed box.

Ideal for connoisseurs seeking quality and creativity in their chocolate experience.

te mone t

1/8

manbroy up 52

GELLER

40-

TRUFFLE TUBS

m

HO

00000

Our truffles tubs are crowd-pleasers, they make the perfect hostess gift or indulgent treat.

Salted Caramel Mini Truffle Tub Delicious milk chocolate truffles are cocoa dusted with a salted caramel centre. 5 pcs | 60g | SKU: 160005 | 5060072750925