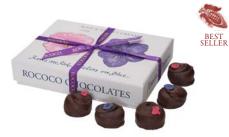

9 pcs | 135g | SKU: 160034 | 5060047377560

Dark Chocolate Ginger Square Box Collection

Candied pieces of ginger covered in dark chocolate. New for Q4 2024, our recipes have been re-developed using Arriba Nacional from Ecuador.