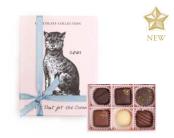

Cat that Got the Cream 6 Piece Chocolate Collection Limited availability 6 pcs | TBC | SKU: 262475 | 5060047378079

Truffle Hound 12 Piece Chocolate Collection A collection of milk, white and dark ganaches and pralines. 12 pcs | 125g | SKU: 160023 | 5060072751151