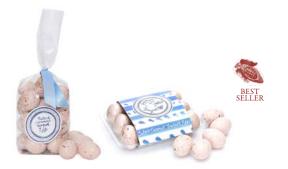

Milk Ganache Truffle Tub Wickedly moreish, with rich, velvety ganache centres in a deliciously crisp chocolate shell. 16 pcs | 200g | SKU: 160042 | 5060047377690

White Cardamom Dusted Truffle Tub These truffles were awarded a 1 star Great Taste Award in 2023, Dusted white chocolate truffles with a rich and moreish white chocolate and cardamom