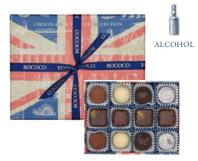

Union Jack 12 Piece Chocolate and Truffle Collection 12 pcs | 125g | SKU: 160024 | 5060072751168

Cat that Got the Cream 12 Piece Chocolate Collection A collection of milk, white and dark ganaches and pralines. 12 pcs | 125g | SKU: 160022 | 5060072751144