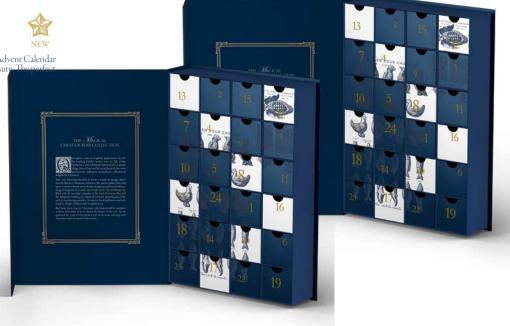

#### CHRISTMAS COLLECTION

The Little Drummer Boy | Dark Chocolate Christmas Collection

A sophisticated collection of dark chocolates and truffles, beautifully presented in a Rococo Christmas toile gift box 25 pcs | 275g | SKU: 161070 | 5060047378192

The Rocking Horse | Mixed Chocolate Christmas Collection

An irresistible collection of exquisite milk, dark and white chocolates and truffles, beautifully presented in a Rococo Christmas toile gift box

25 pcs | 275g | SKU: 161071 | 5060047378208

Limited Availability | Seasonal Product

The Musical Carousel | Boozy Chocolate Christmas Collection

Inspired by a vintage musical carousel, straight out of Santa's workshop. This box is filled with Christmas eve nightcaps and Boxing Day brunch favourites to create this deliciously boozy selection.

25 pcs | 275g | SKU: 161069 | 5060047378185