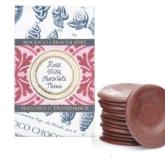

#### FONDANT CREAMS

A beautiful collection of hand-made chocolate creams and caramels in stunning gift boxes.

Rose and Violet Creams - Small 12pcs 12 pcs | 160g| SKU: 160020 | 5060072751113

Rose and Violet Creams - Large 20 pcs Our Rose & Violet Creams Chocolate Box is filled with handmade rose and violet creams made with the finest organic essential oils. The fondant creams are wrapped in deliciously rich dark chocolate and ropped with crystallised rose and violet petals. 20 pcs | 260g | SKU: 160025 | 5060072751175