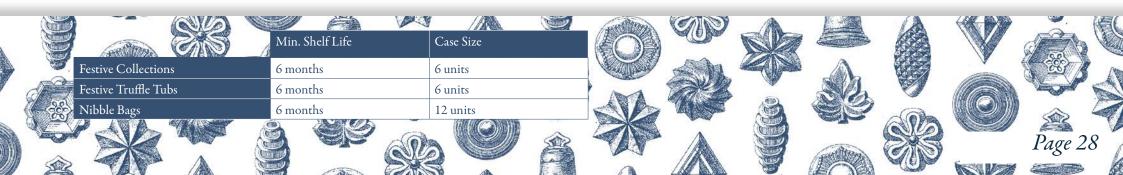

ark Chocolate Christmas Collection

A sophisticated collection of dark chocolates and truffles, beautifully presented in a Rococo Christmas toile gift box 25 pcs | 275g | SKU: 161070 | 5060047378192



The Rocking Horse | Mixed Chocolate Christmas Collection

An irresistible collection of exquisite milk, dark and white chocolates and truffles, beautifully presented in a Rococo Christmas toile gift box

25 pcs | 275g | SKU: 161071 | 5060047378208



Limited Availability | Seasonal Product

The Musical Carousel | Boozy Chocolate Christmas Collection

Inspired by a vintage musical carousel, straight out of Santa's workshop. This box is filled with Christmas eve nightcaps and Boxing Day brunch favourites to create this deliciously boozy selection.

25 pcs | 275g | SKU: 161069 | 5060047378185



#### CHRISTMAS COLLECTION



#### Festive Truffle Tub

A selection of rich milk, deliciously dark, creamy white and indulgent salted caramel truffles presented in a festive red Rococo gift box with Christmas toile.

200g | SKU: 161065 | 5060047377621



Festive Slab - Dark Chocolate Pudding This remarkable creation melds the rich, deep cocoa notes of our Single Origin 62% dark chocolate with the warm, aromatic flavours of the beloved Christmas pudding. 150g | SKU: 161072 | 5060047378215



NEW DESIGN

> Our signature silky salted caramel encased in milk chocolate and dusted with cocoa, nestled in a fir green Rococo Christmas toile gift box.

190g | SKU: 161063 | 5060047377607



Festive Slab - Milk Chocolate Mince Pie Our milk chocolate carries the essence of a delectable mince pie, feat