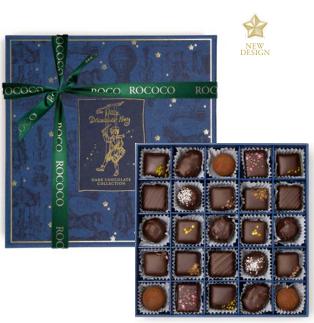

#### CHRISTMAS COLLECTION

The Little Drummer Boy | Dark Chocolate Christmas Collection

A sophisticated collection of dark chocolates and truffles, beautifully presented in a Rococo Christmas toile gift box 25 pcs | 275g | SKU: 161070 | 5060047378192