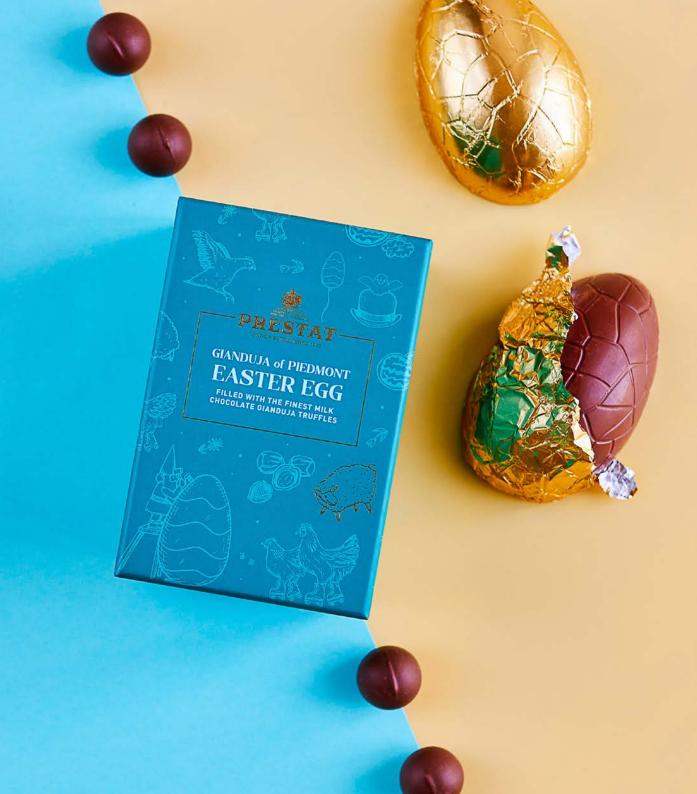

## **Easter Collection**

Hettie The Hen has been busy laying a thousand Easter Eggs.

Wrapped in gold foil and filled with moreish truffles, our Easter Eggs are presented in delightful gift boxes which are sure to stand out on your shelves.

Our Easter range features playful designs and novelty flavours that are sure to delight the whole family.

170g | SKU 170HCE | 5060047376877

Pink Marc de Champagne Easter Egg

170g | SKU 170PCE | 5060047376860

## The Ultimate Dark Easter Egg

170g | SKU 170UDE | 5060047376846

Sea Salt Caramel Truffle Easter Egg

170g | SKU 170SSE | 5060047376839

Gianduja of Piedmont Easter Egg

170g | SKU 170GPE | 5060047376853

|             | Shelf Life | Case Size |
|-------------|------------|-----------|
| Easter Eggs | 6 Months   | 4         |