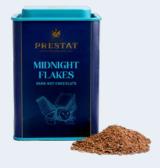

Midnight Flakes Dark Hot Chocolate 250g | SKU 250HOTD | 5060047376204

|               | Shelf Life | Case Size |
|---------------|------------|-----------|
| Hot Chocolate | 8 Months   | 6         |

**Festive Sharing Selection** 