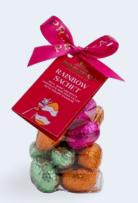

160g | SKU 160WHH | 5060047376891

**Rainbow Sachet** 200g | SKU 200RSE | 5060047376907

|                 | Shelf Life | Case Size |
|-----------------|------------|-----------|
| Kids Easter Egg |            | 6         |
| Wacky Hen House | 6 Months   | 4         |
| Sachet          |            | 6         |