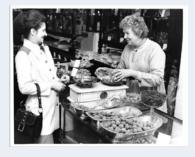

## The Dufours, Inventing Truffles

Antoine Dufour from France moved to London and founded Prestat by opening his first shop on 24 South Molton Street.

Shortly after 2 further stores would be opened, one in 405 Oxford Street and the other in 28 & 29 St Swithin's Lane, la ter sold because of some difficult times due to the Second World War.

## The Cohens, moving to Piccadilly

Under the new owner Stanley S. Cohen, the venue was relocated from South Molton street to the current Piccadilly premises in the Princes Arcade.