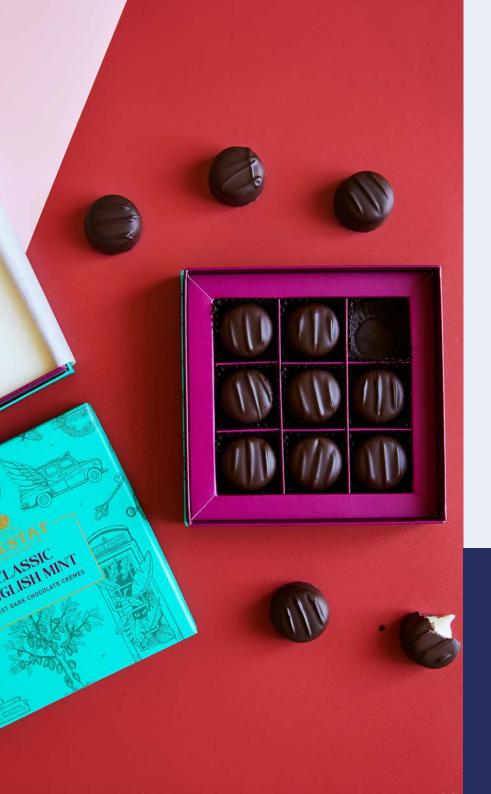

Classic English Mint Dark Chocolate Crèmes - 135g

130g | SKU 135MINT2 | 5060047376389

| SKU      | Shelf Life | Case Size |
|----------|------------|-----------|
| 115DRB   |            |           |
| 135MINT2 |            | 10        |
| 135R&V3  | 6 Months   | 10        |
| 115NUT   |            |           |