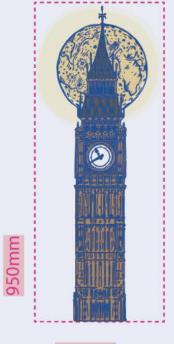

hese hearts are sure to delight.







To the moon and back Sharing Selection

340g | SKU 340MBH | 5060047376914



## Pink Marc de Champagne Heart

130g | SKU 130PCH | 5060047376938

## Sea Salt Caramel Heart

130g | SKU 130SSH | 5060047376921

|                      | Shelf Life | Case Size |
|----------------------|------------|-----------|
| Large Heart Box      |            | 10        |
| Small Heart<br>Boxes | 6 Months   | 8         |



## **POP Materials**



PRESTAT Bags

Small PB001 | Medium PB002 | Large PB003

| SKU       | Case Size    |
|-----------|--------------|
| PB001     |              |
| PBOO2     | Upon request |
| PBOO3     |              |
| Ballotins | Bespoke      |



**PRESTAT Ballotins** 

Small (Blue & Pink) | Medium | Large



# POS







660mm

680mm











## Notes

- 1. All prices are valid starting for orders shipping from January 1st 2024. Prestat Ltd reserves the right to change prices at any moment.
- 2. All prices are in GBP.
- 3. All prices are ex-works (no transport costs included), unless otherwise agreed.
- 4. Minimum Order Quantity in the UK is £500 + VAT
- 5. Minimum Order Quantity Outside the UK is £1000.
- 6. You will be invoiced directly by Prestat Ltd. See invoices for payment methods.
- 7. It is your responsibility to ensure you provide your VAT (Sales Tax) number.
- 8. Please send orders to sales@prestat.co.uk.
- 9. Please consider 3 weeks lead time from order date 6 weeks in peak period (Oct Dec)













LONDON ESTABLISHED 1902



## Thank You

## PRESTAT Ltd

14 Princes Arcade, Piccadilly, London SW1Y 6DS

>