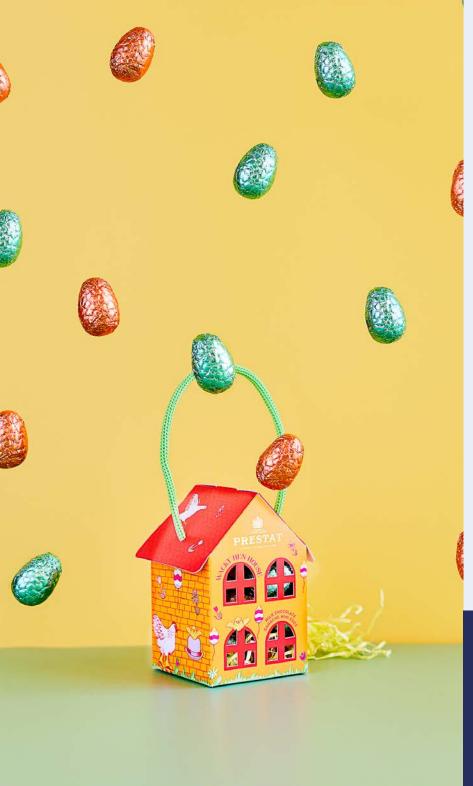

160g | SKU 160WHH | 5060047376891

**Rainbow Sachet** 200g | SKU 200RSE | 5060047376907

|                 | Shelf Life | Case Size |
|-----------------|------------|-----------|
| Kids Easter Egg |            | 6         |
| Wacky Hen House | 6 Months   | 4         |
| Sachet          |            | 6         |