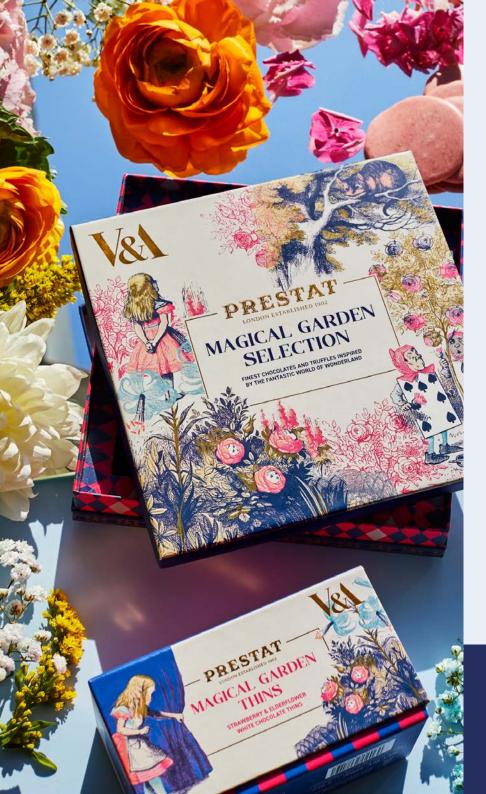

# "Alice in Wonderland" Victoria & Albert Museum Limited Edition

Inspired by all things British, the decadent flavours and vibrant packaging of Magical Garden is a collaboration between the V&A and Prestat, based on the literary legacy and universal appeal of Lewis Carroll's Alice books, which resonate deeply with the V&A's collections and mirror the museum's history and founding principles.

The Magical Garden Prestat and V&A Sharing Selection Box

210g | SKU 210PVA | 5060047377140

The Magical Garden Prestat and V&A White Chocolate Strawberry and Elderflower Thins

200g | SKU 200WPVA | 5060047377157

| SKU     | Shelf Life | Case Size |
|---------|------------|-----------|
| 210PVA  | 6 Months   | 8         |
| 200WPVA | 8 Months   | 6         |