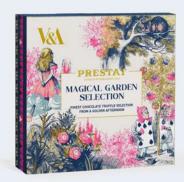

# "Alice in Wonderland" Victoria & Albert Museum Limited Edition

Inspired by all things British, the decadent flavours and vibrant packaging of Magical Garden is a collaboration between the V&A and Prestat, based on the literary legacy and universal appeal of Lewis Carroll's Alice books, which resonate deeply with the V&A's collections and mirror the museum's history and founding principles.

The Magical Garden Prestat and V&A Sharing Selection Box

210g | SKU 210PVA | 5060047377140

The Magical Garden Prestat and V&A White Chocolate Strawberry and Elderflower Thins

200g | SKU 200WPVA | 5060047377157

| SKU     | Shelf Life | Case Size |
|---------|------------|-----------|
| 210PVA  | 6 Months   | 8         |
| 200WPVA | 8 Months   | 6         |