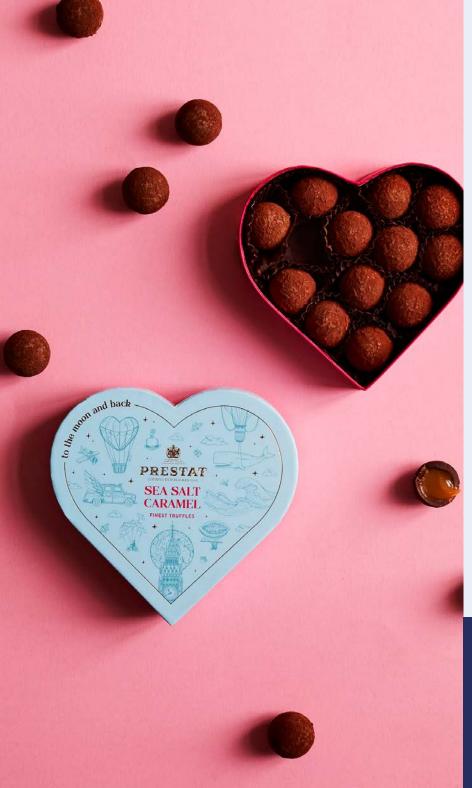

## Sea Salt Caramel Heart

130g | SKU 130SSH | 5060047376921

|                      | Shelf Life | Case Size |
|----------------------|------------|-----------|
| Large Heart Box      |            | 10        |
| Small Heart<br>Boxes | 6 Months   | 8         |