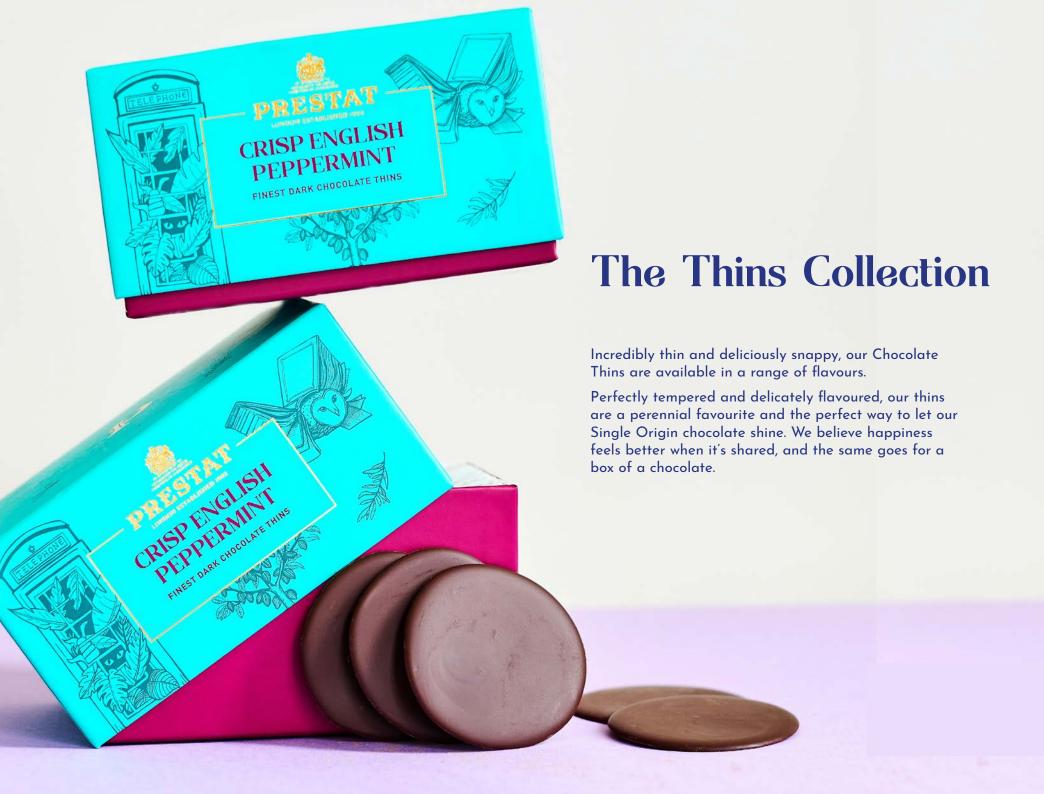

## **Our Chocolate**

All of Prestat's recipes are created using carefully sourced single origin cocoa beans from world leading chocolate company Domori.

Domori couvertures are single origin Cote d'Ivoire and the cacao is traceable to plantation level, and purchased directly from the farmers' consortium.

Recognised by its peers as being among the best manufacturers of chocolate in the world, Domori also assures a higher income to farmers by paying a premium to the world market price for the cacao.

Domori has pioneered a unique low impact manufacturing process that roasts and mills at low temperatures to preserve the natural aromatics of fine cocoa.