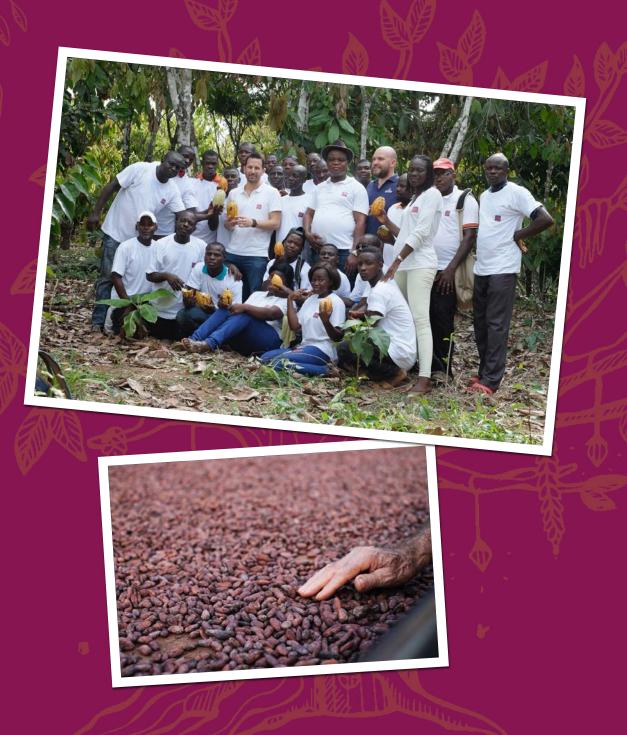

## **Our Chocolate**

All of Prestat's recipes are created using carefully sourced single origin cocoa beans from world leading chocolate company Domori.

Domori couvertures are single origin Cote d'Ivoire and the cacao is traceable to plantation level, and purchased directly from the farmers' consortium.

Recognised by its peers as being among the best manufacturers of chocolate in the world, Domori also assures a higher income to farmers by paying a premium to the world market price for the cacao.

Domori has pioneered a unique low impact manufacturing process that roasts and mills at low temperatures to preserve the natural aromatics of fine cocoa.

#### We Maintain A Sustainable Cocoa Supply Chain

From tree to truffle and bean to bar, we are committed to ensuring that our supply chain is fully ethical, transparent, and traceable. All of our chocolates are made using ethically sourced single origin couverture, supplied by our sister company Domori. Domori fosters direct and virtuous relationships with cocoa producers, working carefully to produce low-yield fine cacao, ensure fair pay, education and working conditions across the Ivory Coast, Colombia, Ecuador, Costa Rica and many others. Working alongside Domori, our chocolate will become fully organic certified in 2023. Together, we hope to foster uncompromising quality within the chocolate industry and we believe change starts with the humble cocoa bean.