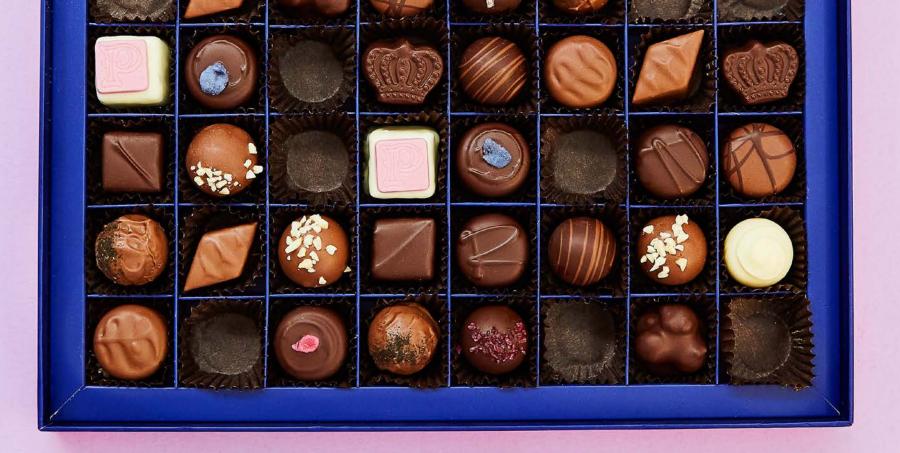

## The Jewel Collection

Prestat's one and only Jewel Box, revisited.

Traditional pink, blue, and gold Prestat's much loved house colours. The finest assortment includes traditional rose, violet and raspberry fondants, rich marzipans and nuts, fudges and jellies and, of course, truffles.

## THE JEWEL

Tailored to any sharing occasion, the Jewel box is available in four sizes

|           | Net Weight | SKU     | EAN Inner     | Shelf Life | Case Size |
|-----------|------------|---------|---------------|------------|-----------|
| 9 Pieces  | 120g       | 120JBX2 | 5060047376402 |            | 10        |
| 16 Pieces | 210g       | 210JBX2 | 5060047376419 | 6 Months   | 8         |
| 25 Pieces | 325g       | 325JBX2 | 5060047376426 | O MONTHS   | 5         |
| 64 Pieces | 850g       | 850JBX  | 5060047376457 |            | 4         |