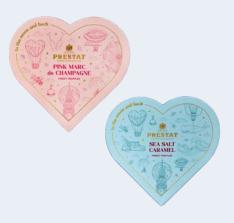

## Pink Marc de Champagne Heart

130g | SKU 130PCH | 5060047376938

## Sea Salt Caramel Heart

130g | SKU 130SSH | 5060047376921

|                      | Shelf Life | Case Size |
|----------------------|------------|-----------|
| Large Heart Box      |            | 10        |
| Small Heart<br>Boxes | 6 Months   | 8         |