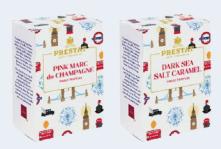

#### Earl Grey Milk Chocolate Thins

200g | SKU 200WLON | 5060047376488

Pink Marc de Champagne Mini Truffles

105g | SKU 105LPCT | 5060047377171

Dark Sea Salt Caramel Mini Truffles

105g | SKU 105LSEA | 5060047377164

| SKU              | Shelf Life | Case Size |
|------------------|------------|-----------|
| 200SLON          | 6 Months   | 8         |
| 200WLON          | 8 Months   | ,         |
| 105LPCT, 105LSEA | 6 Months   | 6         |