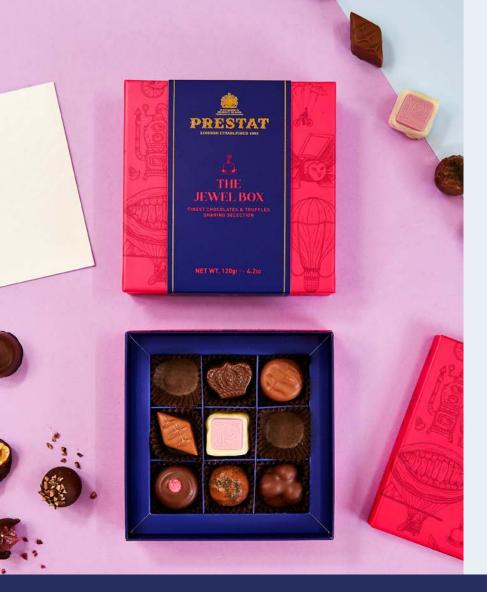

## The Jewel Collection

Prestat's one and only Jewel Box, revisited.

Traditional pink, blue, and gold Prestat's much loved house colours. The finest assortment includes traditional rose, violet and raspberry fondants, rich marzipans and nuts, fudges and jellies and, of course, truffles.

## THE JEWEL

Tailored to any sharing occasion, the Jewel box is available in four sizes

|           | Net Weight | SKU     | EAN Inner     | Shelf Life | Case Size |
|-----------|------------|---------|---------------|------------|-----------|
| 9 Pieces  | 120g       | 120JBX2 | 5060047376402 |            | 10        |
| 16 Pieces | 210g       | 210JBX2 | 5060047376419 | 6 Months   | 8         |
| 25 Pieces | 325g       | 325JBX2 | 5060047376426 | O MONTHS   | 5         |
| 64 Pieces | 850g       | 850JBX  | 5060047376457 |            | 4         |