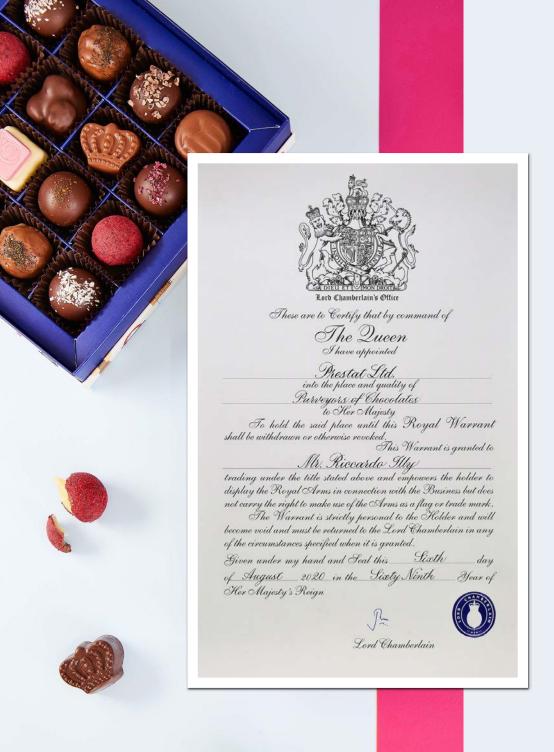

# **Royal Warrant**

Prestat is honoured to have been awarded two Royal Warrants as Purveyors of Chocolates to Her Majesty The Queen.

In 1975 we received the first by Her Majesty Queen Elizabeth II. In 1999 the second was granted by Queen Elizabeth The Queen Mother.

To this date, we still supply The Royal Family with delectable chocolate.