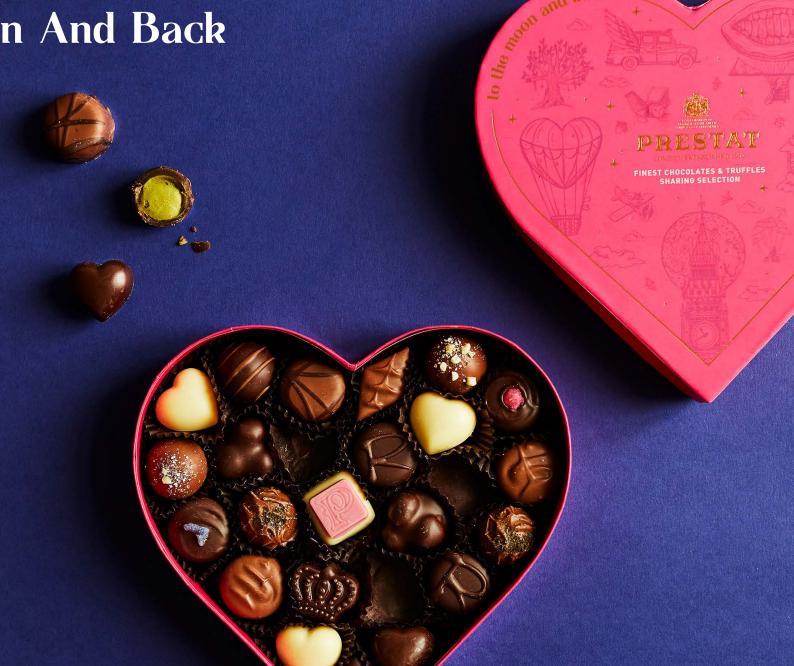

## The Jewel Collection

Prestat's one and only Jewel Box, revisited.

Traditional pink, blue, and gold Prestat's much loved house colours. The finest assortment includes traditional rose, violet and raspberry fondants, rich marzipans and nuts, fudges and jellies and, of course, truffles.

## THE JEWEL

Tailored to any sharing occasion, the Jewel box is available in four sizes

|           | Net Weight | SKU     | EAN Inner     | Shelf Life | Case Size |
|-----------|------------|---------|---------------|------------|-----------|
| 9 Pieces  | 120g       | 120JBX2 | 5060047376402 |            | 10        |
| 16 Pieces | 210g       | 210JBX2 | 5060047376419 | 6 Months   | 8         |
| 25 Pieces | 325g       | 325JBX2 | 5060047376426 | O MONTHS   | 5         |
| 64 Pieces | 850g       | 850JBX  | 5060047376457 |            | 4         |