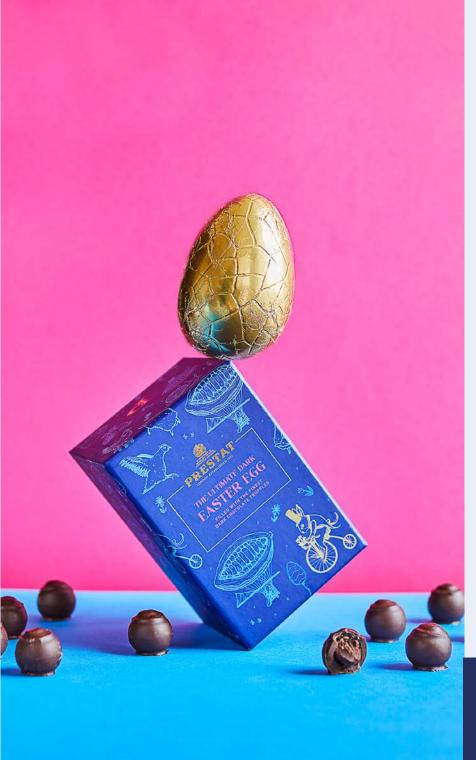

## **Easter Collection**

Hettie The Hen has been busy laying a thousand Easter Eggs.

Wrapped in gold foil and filled with moreish truffles, our Easter Eggs are presented in delightful gift boxes which are sure to stand out on your shelves.

Our Easter range features playful designs and novelty flavours that are sure to delight the whole family.

170g | SKU 170HCE | 5060047376877

Pink Marc de Champagne Easter Egg

170g | SKU 170PCE | 5060047376860

## The Ultimate Dark Easter Egg

170g | SKU 170UDE | 5060047376846

Sea Salt Caramel Truffle Easter Egg

170g | SKU 170SSE | 5060047376839

Gianduja of Piedmont Easter Egg

170g | SKU 170GPE | 5060047376853

|             | Shelf Life | Case Size |
|-------------|------------|-----------|
| Easter Eggs | 6 Months   | 4         |