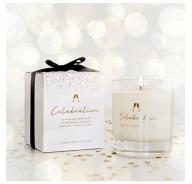

Celebration

## $L \ O \ W \ E \ R \quad L \ O \ D \ G \ E \quad C \ A \ N \ D \ L \ E \ S$

Celebrate good times with great candles!

Looking for a reason to celebrate? This is it. Our new Celebration collection is now available with more sparkling options than ever!

#### HOME CANDLE

Fill weight: 200g Burn time: Approx. 40 hours Candle Height: 9cm x Width 8cm Packaging: Height 10cm x Width 9cm Units in box: 12

Unit Price: £8.35 (plus VAT) Box: £100.20 RRP £25.00