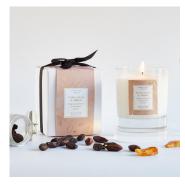

SANDALWOOD & CEDAR Top Notes: Mandarin, Nutmeg Base Notes: Sandalwood, Cedar, Tonka

TONKA BEAN & AMBER Top Notes: Bergamot, Coffee, Cinnamon Middle Notes: Rose, Iris, Patchouli, Tonka Base Notes: Tobacco, Vanilla, Amber