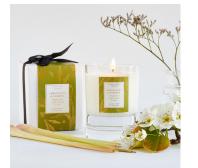

### LOWER LODGE CANDLES

- Fragrances -

CASHMERE Top Notes: Aloe Middle Notes: Rose, Jasmine, Carnation Base Notes: Patchouli, Musk

GRAPEFRUIT Top Notes: Grapefruit, Orange, Lime Middle Notes: Gardenia Base Notes: Musk