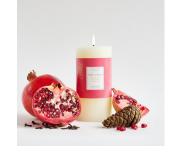

**PINE & PINK PEPPER** Top Notes: Crisp Pine Needles Middle Notes: Cinnamon, Pink Pepper, Base Notes: Patchouli, Moss, Amber,

POMEGRANATE

Top Notes: Camphor, Lemon, Aromatic Middle Notes: Clove, Pomegranate, Raspberry Middle Notes: Plum, Cinnamon, Clove Base Notes: Cedarwood, Musk, Patchouli

#### PILLAR CANDLE

Fill weight: 587g Burn time: Approx. 100 hours Candle: Height 15cm × Width 7cm Units in box: 12

Unit Price: £5.35 (plus VAT) Box: £64.20 RRP £17.50

#### PILLAR CANDLE

Fill weight: 587g Bum time: Approx. 100 hours Candle: Height 15cm x Width 7cm Units in box: 12

N Celebration

Unit Price: £5.35 (plus VAT) Box: £64.20 RRP £17.50

For any enquiries or orders please contact us on: