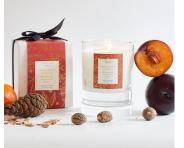

**MANDARIN & GINGER** Top Notes: Mulled Wine Middle Notes: Spicy, Cinnamon, Clove Base Notes: Mandarin, Citrus, Berry

PEONY

Top Notes: Red Apple Middle Notes: Peony, Jasmine, Rose, Base Notes: Amber. Patchouli, Vanilla