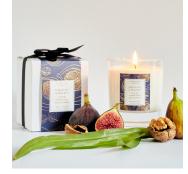

**GREEN FIG & WALNUT** Top Notes: Green Fig, Fresh Middle Notes: Dried Fruit, Walnut Base Notes: Vetivert, Patchouli, Coconut

LEMONGRASS & VERBENA Top Notes: Citrus Middle Notes: Verbena, Lemongrass Base Notes: Orange Blossom, Musk