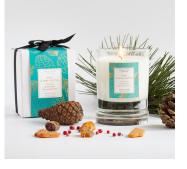

**PINE & PINK PEPPER** Top Notes: Crisp Pine Needles Middle Notes: Cinnamon, Pink Pepper, Base Notes: Patchouli, Moss, Amber,

POMEGRANATE

Top Notes: Camphor, Lemon, Aromatic Middle Notes: Clove, Pomegranate, Raspberry Middle Notes: Plum, Cinnamon, Clove Base Notes: Cedarwood, Musk, Patchouli