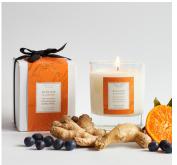

**MANDARIN & GINGER** Top Notes: Mulled Wine Middle Notes: Spicy, Cinnamon, Clove Base Notes: Mandarin, Citrus, Berry

PEONY

Top Notes: Red Apple Middle Notes: Peony, Jasmine, Rose, Base Notes: Amber. Patchouli, Vanilla