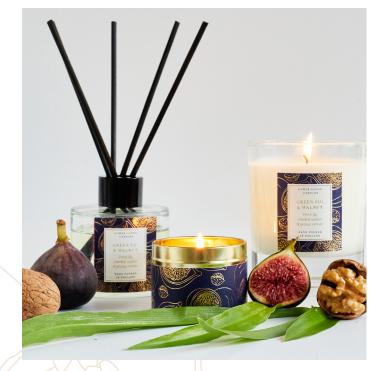

**GREEN FIG & WALNUT** Top Notes: Green Fig, Fresh Middle Notes: Dried Fruit, Walnut Base Notes: Vetivert, Patchouli, Coconut

LEMONGRASS & VERBENA Top Notes: Citrus Middle Notes: Verbena, Lemongrass Base Notes: Orange Blossom, Musk

#### **REED DIFFUSER**

Fill weight: 115ml Product lifespan: Between 8 - 12 weeks Diffuser: Height 8cm × Width 6cm Packaging Height 22cm x Width 6cm Units in box: 12

Unit Price: £8.35 (plus VAT) Box: £100.20 RRP: £25.00

#### **REED DIFFUSER**

Fill weight: 115ml Product lifespan: Between 8 - 12 weeks Diffuser: Height 8cm × Width 6cm Packaging Height 22cm × Width 6cm Units in box: 12

Unit Price: £8.35 (plus VAT) Box: £100.20 RRP: £25.00