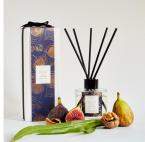

#### **REED DIFFUSER**

Fill weight: 115ml Product lifespan: Between 8 - 12 weeks Diffuser: Height 8cm × Width 6cm Packaging Height 22cm x Width 6cm Units in box: 12

Unit Price: £8.35 (plus VAT) Box: £100.20 RRP: £25.00

#### **REED DIFFUSER**

Fill weight: 115ml Product lifespan: Between 8 - 12 weeks Diffuser: Height 8cm × Width 6cm Packaging Height 22cm × Width 6cm Units in box: 12

Unit Price: £8.35 (plus VAT) Box: £100.20 RRP: £25.00