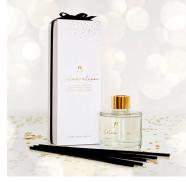

Celebration

#### **REED DIFFUSER**

Fill weight: 115ml Product lifespan: Between 8 - 12 weeks Diffuser: Height 8cm × Width 6cm Packaging Height 22cm × Width 6cm Units in box: 12

Unit Price: £8.35 (plus VAT) Box: £100.20 RRP: £25.00