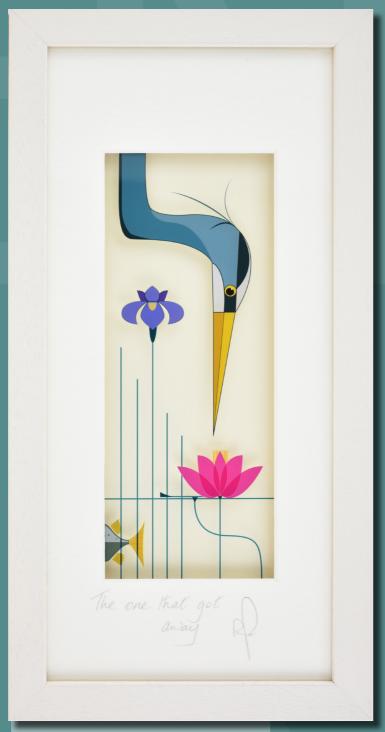

## PORTRAIT

Sitting Pretty

The One That Got Away

Clean Sweep

Love Where You Live

The Night is Young

Meadow Sweet Walk on the Wild Side

A Walk on the Wild Side

Food for Thought

Fly like the Wind

The One that Got Away LARGE 44 X 34 CM

Coffee Morning

Sitting Pretty