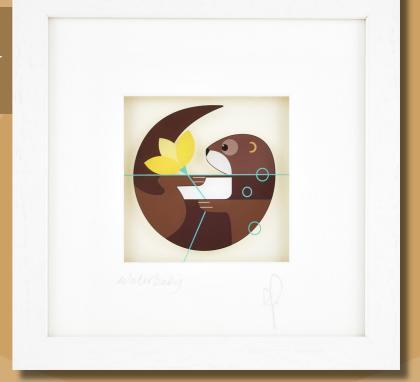

# SQUARES

Free as a Bird

Sweet Treat

Do Not Disturb

Lucky Dip

Waterbaby

Undercover

Dress to Impress