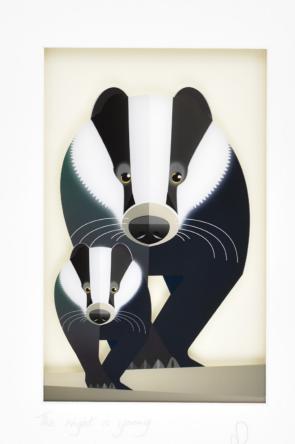

The Night is Young

Meadow Sweet Walk on the Wild Side

A Walk on the Wild Side

Food for Thought

Fly like the Wind

The One that Got Away LARGE 44 X 34 CM

Coffee Morning

Sitting Pretty