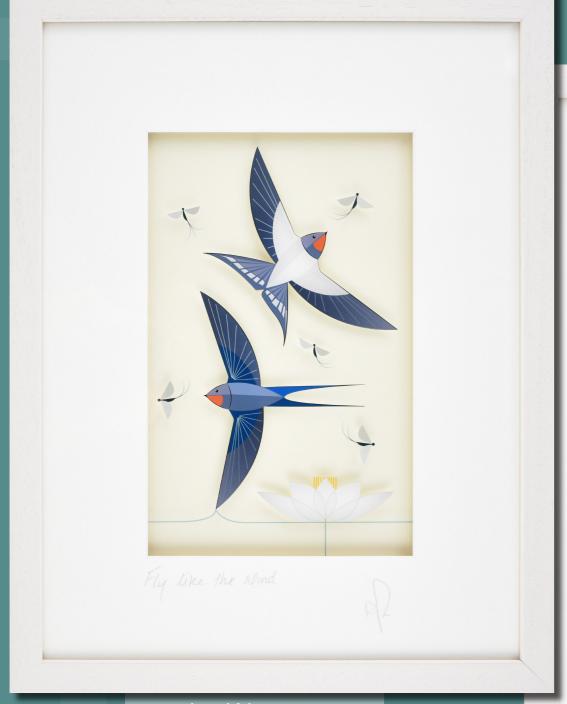

The Night is Young

Meadow Sweet Walk on the Wild Side

A Walk on the Wild Side

Food for Thought

Fly like the Wind

The One that Got Away LARGE 44 X 34 CM

Coffee Morning

Sitting Pretty