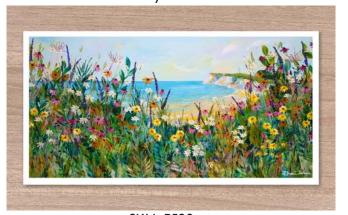

# GICLEE FINE ART PRINTS - FLORALS, SQUARE SHAPE

- Created and printed in the UK
- High quality Giclee, fine art prints
- Printed onto heavyweight 300g natural texture, fine art paper
- 50x25cm print with 1cm white border (52x27cm overall)
- Archival 80 plus years
- Supplied unmounted with optional mount and cello wrap
- RRP £68

SKU P578 Beachfront Hideaway

SKU P556 Beach Bliss

SKU P537 Joyous Meadow

SKU P576 Seaside Sanctuary

SKU P554 Sandy Shores

SKU P519 Out in the Wild

SKU P464 Ocean Race

SKU P436 Holiday Heaven

SKU P422 Summer Joy

SKU P528 Summer Bay

SKU P524 Daydream

SKU P514 Far from Home

SKU P504 Summer Fun

SKU P478 Waterside

SKU P344 Poppy Cove

SKU P334 Sail Away

SKU P312 Green Meadow

SKU P029 Pink Meadow

SKU P345 Coastal Retreat

SKU P306 Castle View

SKU P145 You are my Sunshine

SKU P343 Evening Sunset

SKU P278 Coastal Path

SKU P224 My Meadow

SKU P358 Poppy Dunes

SKU P459 Spring Meadow