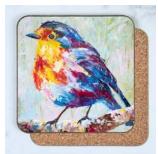

## **COASTERS**

- Created and printed in the UK
- Premium coasters
- Full melamine surface with gloss finish
- FSC cork base to protect surfaces
- Heat resistant to 160°C
- 10cm square, 5mm deep
- Easy to wipe clean (not dishwasher safe)
- RRP £6

SKU CS253 Turtle

SKU CS285 Bella Bunny

SKU CS327 Robin

SKU CS443 Hero Elephant

SKU CS496 Fergus Highland

SKU CS562 Freddy Fox

SKU CS564 Malik Tiger

SKU CS565 Ziggy Giraffe