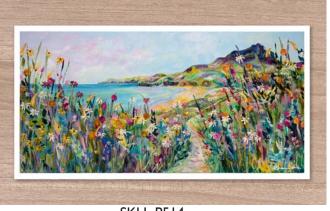

# GICLEE FINE ART PRINTS - FLORALS, SQUARE SHAPE

- Created and printed in the UK
- High quality Giclee, fine art prints
- Printed onto heavyweight 300g natural texture, fine art paper
- 50x25cm print with 1cm white border (52x27cm overall)
- Archival 80 plus years
- Supplied unmounted with optional mount and cello wrap
- RRP £68

SKU P578 Beachfront Hideaway

SKU P556 Beach Bliss

SKU P537 Joyous Meadow

SKU P576 Seaside Sanctuary

SKU P554 Sandy Shores

SKU P519 Out in the Wild

SKU P464 Ocean Race

SKU P436 Holiday Heaven

SKU P422 Summer Joy

SKU P528 Summer Bay

SKU P524 Daydream

SKU P514 Far from Home

SKU P504 Summer Fun

SKU P478 Waterside

SKU P344 Poppy Cove

SKU P334 Sail Away

SKU P312 Green Meadow

SKU P029 Pink Meadow

SKU P345 Coastal Retreat

SKU P306 Castle View

SKU P145 You are my Sunshine

SKU P343 Evening Sunset

SKU P278 Coastal Path

SKU P224 My Meadow

SKU P358 Poppy Dunes

SKU P459 Spring Meadow