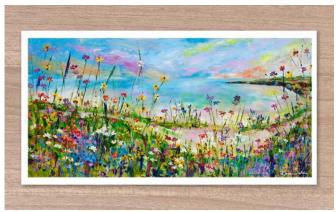

# GICLEE FINE ART PRINTS - FLORALS, SQUARE SHAPE

- Created and printed in the UK
- High quality Giclee, fine art prints
- Printed onto heavyweight 300g natural texture, fine art paper
- 50x25cm print with 1cm white border (52x27cm overall)
- Archival 80 plus years
- Supplied unmounted with optional mount and cello wrap
- RRP £68

SKU P578 Beachfront Hideaway

SKU P556 Beach Bliss

SKU P537 Joyous Meadow

SKU P576 Seaside Sanctuary

SKU P554 Sandy Shores

SKU P519 Out in the Wild

SKU P464 Ocean Race

SKU P436 Holiday Heaven

SKU P422 Summer Joy

SKU P528 Summer Bay

SKU P524 Daydream

SKU P514 Far from Home

SKU P504 Summer Fun

SKU P478 Waterside

SKU P344 Poppy Cove

SKU P334 Sail Away

SKU P312 Green Meadow

SKU P029 Pink Meadow

SKU P345 Coastal Retreat

SKU P306 Castle View

SKU P145 You are my Sunshine

SKU P343 Evening Sunset

SKU P278 Coastal Path

SKU P224 My Meadow

SKU P358 Poppy Dunes

SKU P459 Spring Meadow