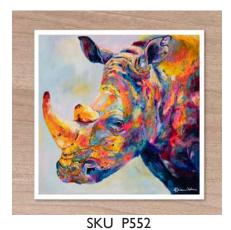

## GICLEE FINE ART PRINTS - ANIMALS

- Created and printed in the UK
- High quality Giclee, fine art prints
- Printed onto heavyweight 300g natural texture, fine art paper
- 30x30cm print with 1cm white border (32x32cm overall)
- Archival 80 plus years
- Supplied unmounted with optional mount and cello wrap
- RRP £58

## GICLEE FINE ART PRINTS - ANIMALS

SKU P364 Flopsy Bunny

SKU P231 Lion Pride

SKU P440 Ethel Cow