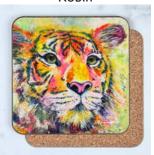

## **COASTERS**

- Created and printed in the UK
- Premium coasters
- Full melamine surface with gloss finish
- FSC cork base to protect surfaces
- Heat resistant to 160°C
- 10cm square, 5mm deep
- Easy to wipe clean (not dishwasher safe)
- RRP £6

SKU CS253 Turtle

SKU CS285 Bella Bunny

SKU CS327 Robin

SKU CS443 Hero Elephant

SKU CS496 Fergus Highland

SKU CS562 Freddy Fox

SKU CS564 Malik Tiger

SKU CS565 Ziggy Giraffe