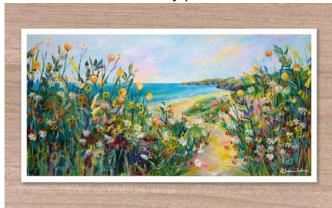

# GICLEE FINE ART PRINTS - FLORALS, SQUARE SHAPE

- Created and printed in the UK
- High quality Giclee, fine art prints
- Printed onto heavyweight 300g natural texture, fine art paper
- 50x25cm print with 1cm white border (52x27cm overall)
- Archival 80 plus years
- Supplied unmounted with optional mount and cello wrap
- RRP £68

SKU P578 Beachfront Hideaway

SKU P556 Beach Bliss

SKU P537 Joyous Meadow

SKU P576 Seaside Sanctuary

SKU P554 Sandy Shores

SKU P519 Out in the Wild

SKU P464 Ocean Race

SKU P436 Holiday Heaven

SKU P422 Summer Joy

SKU P528 Summer Bay

SKU P524 Daydream

SKU P514 Far from Home

SKU P504 Summer Fun

SKU P478 Waterside

SKU P344 Poppy Cove

SKU P334 Sail Away

SKU P312 Green Meadow

SKU P029 Pink Meadow

SKU P345 Coastal Retreat

SKU P306 Castle View

SKU P145 You are my Sunshine

SKU P343 Evening Sunset

SKU P278 Coastal Path

SKU P224 My Meadow

SKU P358 Poppy Dunes

SKU P459 Spring Meadow