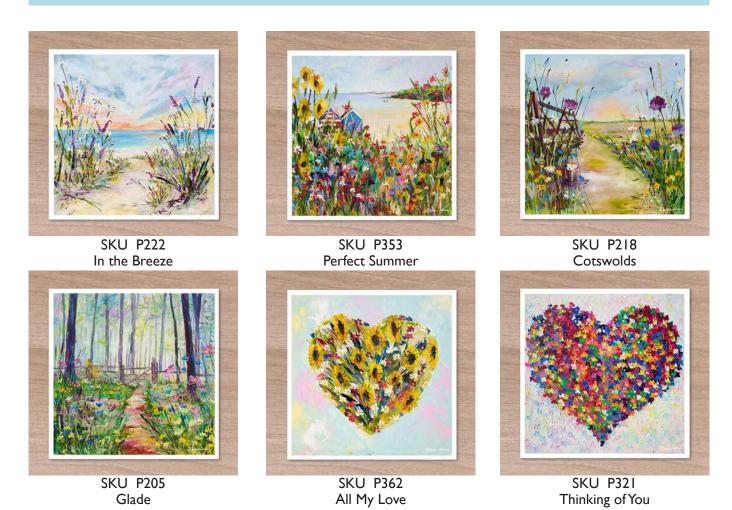

## GICLEE FINE ART PRINTS - FLORALS, SQUARE SHAPE

- Created and printed in the UK
- High quality Giclee, fine art prints
- Printed onto heavyweight 300g natural texture, fine art paper
- 30x30cm print with 1cm white border (32x32cm overall)
- Archival 80 plus years
- Supplied unmounted with optional mount and cello wrap
- RRP £58

SKU P577 Blissful Bay

SKU P570 Seaside Retreat

SKU P569 Coastal Charm

SKU P568 Whispers of Spring

SKU P510 Tranquility

SKU P509 Calm Waters

## GICLEE FINE ART PRINTS - FLORALS, SQUARE SHAPE

You are my Sunshine

Happy Days

Cornwall

# GICLEE FINE ART PRINTS - FLORALS, SQUARE SHAPE

- Created and printed in the UK
- High quality Giclee, fine art prints
- Printed onto heavyweight 300g natural texture, fine art paper
- 50x25cm print with 1cm white border (52x27cm overall)
- Archival 80 plus years
- Supplied unmounted with optional mount and cello wrap
- RRP £68

SKU P578 Beachfront Hideaway

SKU P556 Beach Bliss

SKU P537 Joyous Meadow

SKU P576 Seaside Sanctuary

SKU P554 Sandy Shores

SKU P519 Out in the Wild

SKU P464 Ocean Race

SKU P436 Holiday Heaven