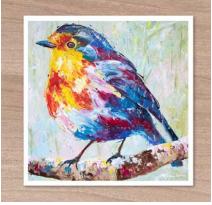

## BLANK GREETING CARDS - ANIMALS

Created and printed in the UK. Printed on FSC Certified 300g board, supplied with a quality white, self seal 120g envelope. Available to order with optional cello wrap or eco clasp. Size 155x155mm. RRP £2.50

SKU CS253 Turtle

SKU CS285 Bella Bunny

SKU CS327 Robin

SKU CS443 Hero Elephant

SKU CS496 Fergus Highland

SKU CS562 Freddy Fox

SKU CS564 Malik Tiger

SKU CS565 Ziggy Giraffe

SKU P565 Ziggy Giraffe

SKU P564 Malik Tiger

SKU P563 Coco Gorilla

SKU P562 Freddy Fox

SKU P501 Levi Lion

SKU P496 Fergus Highland Cow

SKU P461 Humphrey Pig

SKU P443 Hero Elephant