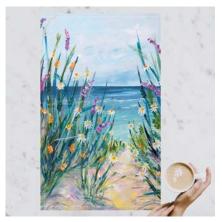

# GICLEE FINE ART PRINTS - FLORALS, SQUARE SHAPE

- Created and printed in the UK
- High quality Giclee, fine art prints
- Printed onto heavyweight 300g natural texture, fine art paper
- 50x25cm print with 1cm white border (52x27cm overall)
- Archival 80 plus years
- Supplied unmounted with optional mount and cello wrap
- RRP £68

SKU P578 Beachfront Hideaway

SKU P556 Beach Bliss

SKU P537 Joyous Meadow

SKU P576 Seaside Sanctuary

SKU P554 Sandy Shores

SKU P519 Out in the Wild

SKU P464 Ocean Race

SKU P436 Holiday Heaven

SKU P422 Summer Joy

SKU P528 Summer Bay

SKU P524 Daydream

SKU P514 Far from Home

SKU P504 Summer Fun

SKU P478 Waterside

SKU P344 Poppy Cove

SKU P334 Sail Away

SKU P312 Green Meadow

SKU P029 Pink Meadow

SKU P345 Coastal Retreat

SKU P306 Castle View

SKU P145 You are my Sunshine

SKU P343 Evening Sunset

SKU P278 Coastal Path

SKU P224 My Meadow

SKU P358 Poppy Dunes

SKU P459 Spring Meadow