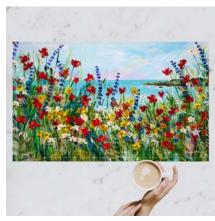

# GICLEE FINE ART PRINTS - FLORALS, SQUARE SHAPE

- Created and printed in the UK
- High quality Giclee, fine art prints
- Printed onto heavyweight 300g natural texture, fine art paper
- 50x25cm print with 1cm white border (52x27cm overall)
- Archival 80 plus years
- Supplied unmounted with optional mount and cello wrap
- RRP £68

SKU P578 Beachfront Hideaway

SKU P556 Beach Bliss

SKU P537 Joyous Meadow

SKU P576 Seaside Sanctuary

SKU P554 Sandy Shores

SKU P519 Out in the Wild

SKU P464 Ocean Race

SKU P436 Holiday Heaven

SKU P422 Summer Joy

SKU P528 Summer Bay

SKU P524 Daydream

SKU P514 Far from Home

SKU P504 Summer Fun

SKU P478 Waterside

SKU P344 Poppy Cove

SKU P334 Sail Away

SKU P312 Green Meadow

SKU P029 Pink Meadow

SKU P345 Coastal Retreat

SKU P306 Castle View

SKU P145 You are my Sunshine

SKU P343 Evening Sunset

SKU P278 Coastal Path

SKU P224 My Meadow

SKU P358 Poppy Dunes

SKU P459 Spring Meadow