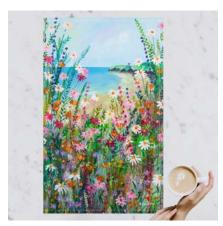

# GICLEE FINE ART PRINTS - FLORALS, SQUARE SHAPE

- Created and printed in the UK
- High quality Giclee, fine art prints
- Printed onto heavyweight 300g natural texture, fine art paper
- 50x25cm print with 1cm white border (52x27cm overall)
- Archival 80 plus years
- Supplied unmounted with optional mount and cello wrap
- RRP £68

SKU P578 Beachfront Hideaway

SKU P556 Beach Bliss

SKU P537 Joyous Meadow

SKU P576 Seaside Sanctuary

SKU P554 Sandy Shores

SKU P519 Out in the Wild

SKU P464 Ocean Race

SKU P436 Holiday Heaven

SKU P422 Summer Joy

SKU P528 Summer Bay

SKU P524 Daydream

SKU P514 Far from Home

SKU P504 Summer Fun

SKU P478 Waterside

SKU P344 Poppy Cove

SKU P334 Sail Away

SKU P312 Green Meadow

SKU P029 Pink Meadow

SKU P345 Coastal Retreat

SKU P306 Castle View

SKU P145 You are my Sunshine

SKU P343 Evening Sunset

SKU P278 Coastal Path

SKU P224 My Meadow

SKU P358 Poppy Dunes

SKU P459 Spring Meadow