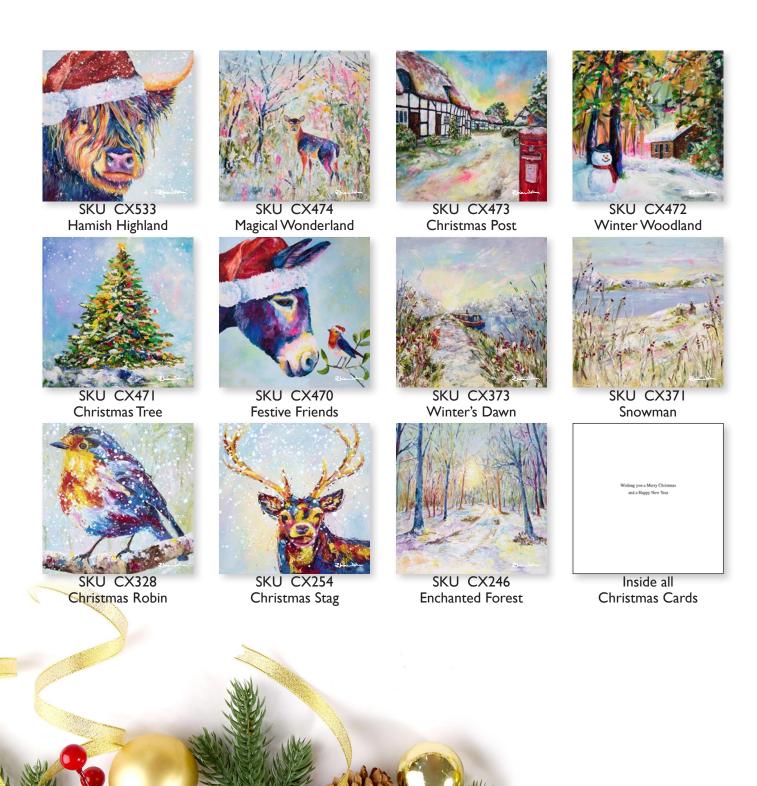

### CHRISTMAS CARDS

- Created and printed in the UK
- Printed on FSC Certified 300g board
- Size 155x155mm
- Message inside reads 'Wishing you a Merry Christmas and a Happy New Year'
- Supplied with a quality white, self seal 120g envelope
- Available to order with optional cello wrap or eco clasp.
- RRP £2.50