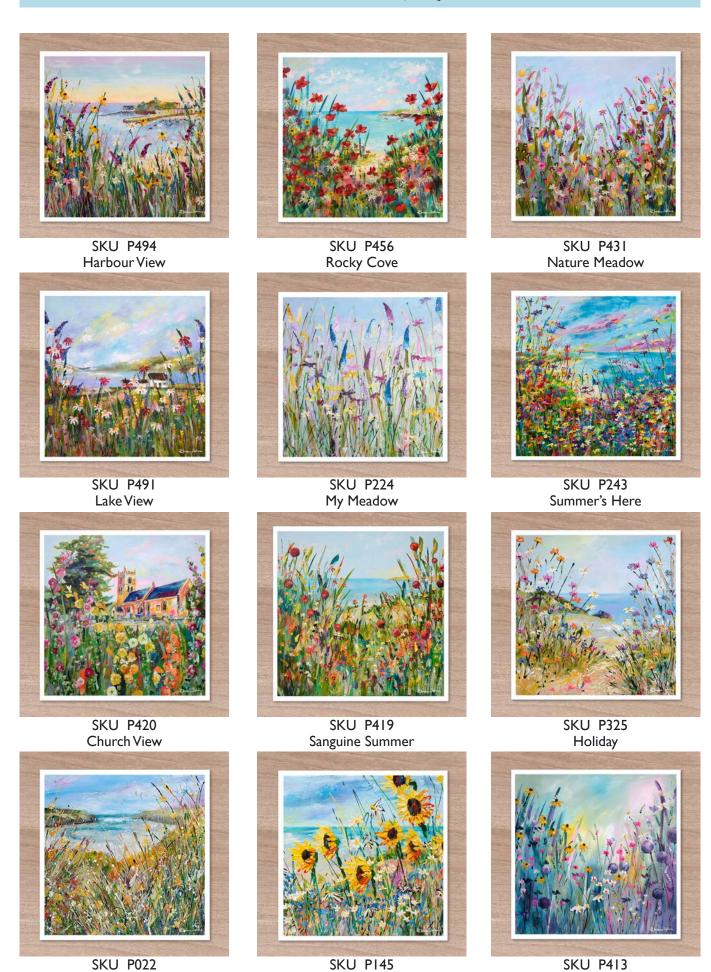

## GICLEE FINE ART PRINTS - FLORALS, SQUARE SHAPE

- Created and printed in the UK
- High quality Giclee, fine art prints
- Printed onto heavyweight 300g natural texture, fine art paper
- 30x30cm print with 1cm white border (32x32cm overall)
- Archival 80 plus years
- Supplied unmounted with optional mount and cello wrap
- RRP £58

SKU P577 Blissful Bay

SKU P570 Seaside Retreat

SKU P569 Coastal Charm

SKU P568 Whispers of Spring

SKU P510 Tranquility

SKU P509 Calm Waters

# GICLEE FINE ART PRINTS - FLORALS, SQUARE SHAPE

- Created and printed in the UK
- High quality Giclee, fine art prints
- Printed onto heavyweight 300g natural texture, fine art paper
- 50x25cm print with 1cm white border (52x27cm overall)
- Archival 80 plus years
- Supplied unmounted with optional mount and cello wrap
- RRP £68

SKU P578 Beachfront Hideaway

SKU P556 Beach Bliss

SKU P537 Joyous Meadow

SKU P576 Seaside Sanctuary

SKU P554 Sandy Shores

SKU P519 Out in the Wild

SKU P464 Ocean Race

SKU P436 Holiday Heaven

SKU P422 Summer Joy

SKU P528 Summer Bay

SKU P524 Daydream

SKU P514 Far from Home

SKU P504 Summer Fun

SKU P478 Waterside

SKU P344 Poppy Cove

SKU P334 Sail Away

SKU P312 Green Meadow

SKU P029 Pink Meadow

SKU P345 Coastal Retreat

SKU P306 Castle View

SKU P145 You are my Sunshine

SKU P343 Evening Sunset

SKU P278 Coastal Path

SKU P224 My Meadow

SKU P358 Poppy Dunes

SKU P459 Spring Meadow