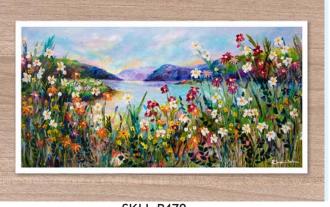

# GICLEE FINE ART PRINTS - FLORALS, SQUARE SHAPE

- Created and printed in the UK
- High quality Giclee, fine art prints
- Printed onto heavyweight 300g natural texture, fine art paper
- 50x25cm print with 1cm white border (52x27cm overall)
- Archival 80 plus years
- Supplied unmounted with optional mount and cello wrap
- RRP £68

SKU P312 Green Meadow

SKU P029 Pink Meadow

SKU P345 Coastal Retreat

SKU P306 Castle View

SKU P145 You are my Sunshine

SKU P343 Evening Sunset

SKU P278 Coastal Path

SKU P224 My Meadow