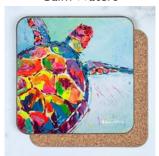

## **COASTERS**

- Created and printed in the UK
- Premium coasters
- Full melamine surface with gloss finish
- FSC cork base to protect surfaces
- Heat resistant to 160°C
- 10cm square, 5mm deep
- Easy to wipe clean (not dishwasher safe)
- RRP £6

SKU CS253 Turtle

SKU CS285 Bella Bunny

SKU CS327 Robin

SKU CS443 Hero Elephant

SKU CS496 Fergus Highland

SKU CS562 Freddy Fox

SKU CS564 Malik Tiger

SKU CS565 Ziggy Giraffe