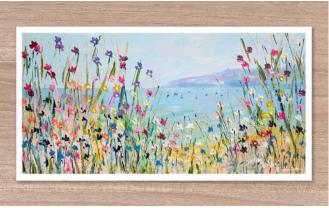

# GICLEE FINE ART PRINTS - FLORALS, SQUARE SHAPE

- Created and printed in the UK
- High quality Giclee, fine art prints
- Printed onto heavyweight 300g natural texture, fine art paper
- 50x25cm print with 1cm white border (52x27cm overall)
- Archival 80 plus years
- Supplied unmounted with optional mount and cello wrap
- RRP £68

SKU P578 Beachfront Hideaway

SKU P556 Beach Bliss

SKU P537 Joyous Meadow

SKU P576 Seaside Sanctuary

SKU P554 Sandy Shores

SKU P519 Out in the Wild

SKU P464 Ocean Race

SKU P436 Holiday Heaven

SKU P422 Summer Joy

SKU P528 Summer Bay

SKU P524 Daydream

SKU P514 Far from Home

SKU P504 Summer Fun

SKU P478 Waterside

SKU P344 Poppy Cove

SKU P334 Sail Away