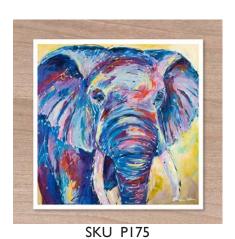

## GICLEE FINE ART PRINTS - ANIMALS

- Created and printed in the UK
- High quality Giclee, fine art prints
- Printed onto heavyweight 300g natural texture, fine art paper
- 30x30cm print with 1cm white border (32x32cm overall)
- Archival 80 plus years
- Supplied unmounted with optional mount and cello wrap
- RRP £58

SKU P565 Ziggy Giraffe

SKU P564 Malik Tiger

SKU P563 Coco Gorilla

SKU P562 Freddy Fox

SKU P501 Levi Lion

SKU P496 Fergus Highland Cow

SKU P461 Humphrey Pig

SKU P443 Hero Elephant