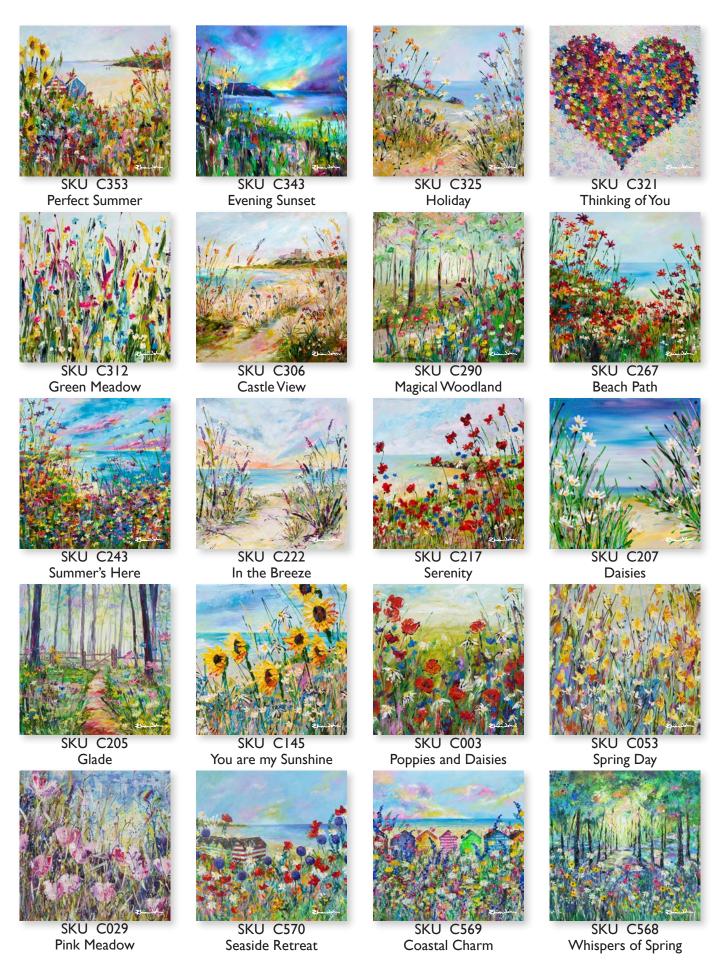

## BLANK GREETING CARDS - FLORALS

- Created and printed in the UK
- Printed on FSC Certified 300g board
- Size 155x155mm
- Supplied with a quality white, self seal 120g envelope
- Available to order with optional cello wrap or eco clasp
- RRP £2.50

SKU C576 Seaside Sanctuary

SKU C554 Sandy Shores

SKU C510 Tranquility

SKU C509 Calm Waters

SKU C507 Coastal Cove

SKU C494 Harbour View

SKU C491 Lake View

SKU C478 Waterside

SKU C464 Ocean Race

SKU C456 Rocky Cove

SKU C436 Holiday Heaven

SKU C431 Nature Meadow

Sku C422 Summer Joy

SKU C420 Church View

SKU C419 Sanguine Summer

Happy Days

## **BLANK GREETING CARDS - FLORALS**