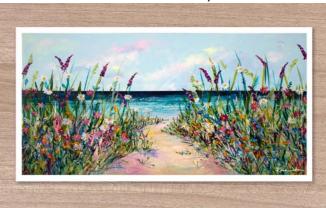

# GICLEE FINE ART PRINTS - FLORALS, SQUARE SHAPE

- Created and printed in the UK
- High quality Giclee, fine art prints
- Printed onto heavyweight 300g natural texture, fine art paper
- 50x25cm print with 1cm white border (52x27cm overall)
- Archival 80 plus years
- Supplied unmounted with optional mount and cello wrap
- RRP £68

SKU P578 Beachfront Hideaway

SKU P556 Beach Bliss

SKU P537 Joyous Meadow

SKU P576 Seaside Sanctuary

SKU P554 Sandy Shores

SKU P519 Out in the Wild

SKU P464 Ocean Race

SKU P436 Holiday Heaven

SKU P422 Summer Joy

SKU P528 Summer Bay

SKU P524 Daydream

SKU P514 Far from Home

SKU P504 Summer Fun

SKU P478 Waterside

SKU P344 Poppy Cove

SKU P334 Sail Away

SKU P312 Green Meadow

SKU P029 Pink Meadow

SKU P345 Coastal Retreat

SKU P306 Castle View

SKU P145 You are my Sunshine

SKU P343 Evening Sunset

SKU P278 Coastal Path

SKU P224 My Meadow

SKU P358 Poppy Dunes

SKU P459 Spring Meadow