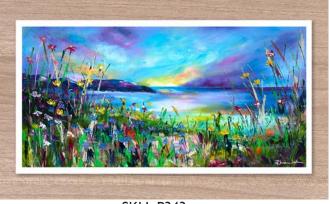

# GICLEE FINE ART PRINTS - FLORALS, SQUARE SHAPE

- Created and printed in the UK
- High quality Giclee, fine art prints
- Printed onto heavyweight 300g natural texture, fine art paper
- 50x25cm print with 1cm white border (52x27cm overall)
- Archival 80 plus years
- Supplied unmounted with optional mount and cello wrap
- RRP £68

SKU P578 Beachfront Hideaway

SKU P556 Beach Bliss

SKU P537 Joyous Meadow

SKU P576 Seaside Sanctuary

SKU P554 Sandy Shores

SKU P519 Out in the Wild

SKU P464 Ocean Race

SKU P436 Holiday Heaven

SKU P422 Summer Joy

SKU P528 Summer Bay

SKU P524 Daydream

SKU P514 Far from Home

SKU P504 Summer Fun

SKU P478 Waterside

SKU P344 Poppy Cove

SKU P334 Sail Away

SKU P312 Green Meadow

SKU P029 Pink Meadow

SKU P345 Coastal Retreat

SKU P306 Castle View

SKU P145 You are my Sunshine

SKU P343 Evening Sunset

SKU P278 Coastal Path

SKU P224 My Meadow

SKU P358 Poppy Dunes

SKU P459 Spring Meadow