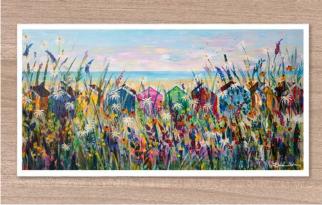

# GICLEE FINE ART PRINTS - FLORALS, SQUARE SHAPE

- Created and printed in the UK
- High quality Giclee, fine art prints
- Printed onto heavyweight 300g natural texture, fine art paper
- 50x25cm print with 1cm white border (52x27cm overall)
- Archival 80 plus years
- Supplied unmounted with optional mount and cello wrap
- RRP £68

SKU P578 Beachfront Hideaway

SKU P556 Beach Bliss

SKU P537 Joyous Meadow

SKU P576 Seaside Sanctuary

SKU P554 Sandy Shores

SKU P519 Out in the Wild

SKU P464 Ocean Race

SKU P436 Holiday Heaven