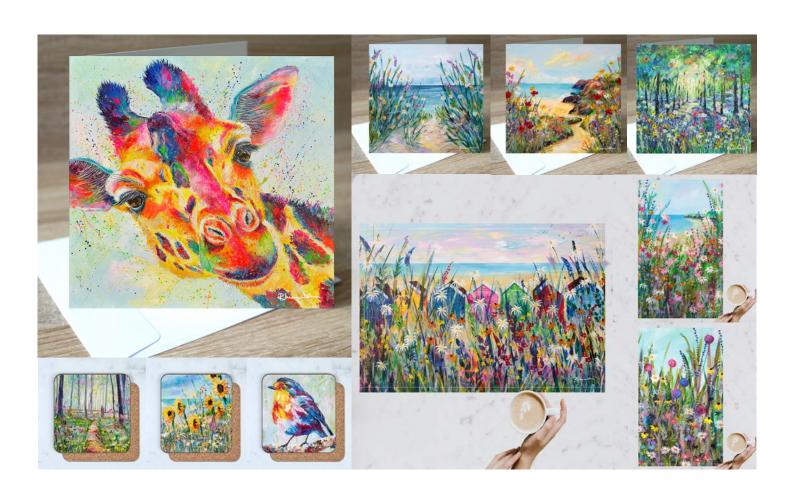

## **COASTERS**

- Created and printed in the UK
- Premium coasters
- Full melamine surface with gloss finish
- FSC cork base to protect surfaces
- Heat resistant to 160°C
- 10cm square, 5mm deep
- Easy to wipe clean (not dishwasher safe)
- RRP £6

SKU CS253 Turtle

SKU CS285 Bella Bunny

SKU CS327 Robin

SKU CS443 Hero Elephant

SKU CS496 Fergus Highland

SKU CS562 Freddy Fox

SKU CS564 Malik Tiger

SKU CS565 Ziggy Giraffe

## GICLEE FINE ART PRINTS - ANIMALS

- Created and printed in the UK
- High quality Giclee, fine art prints
- Printed onto heavyweight 300g natural texture, fine art paper
- 30x30cm print with 1cm white border (32x32cm overall)
- Archival 80 plus years
- Supplied unmounted with optional mount and cello wrap
- RRP £58

SKU P565 Ziggy Giraffe

SKU P564 Malik Tiger

SKU P563 Coco Gorilla

SKU P562 Freddy Fox

SKU P501 Levi Lion

SKU P496 Fergus Highland Cow

SKU P461 Humphrey Pig

SKU P443 Hero Elephant