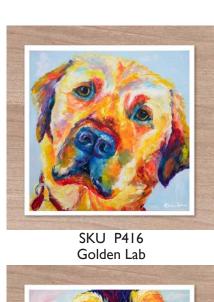

## GICLEE FINE ART PRINTS - ANIMALS

- Created and printed in the UK
- High quality Giclee, fine art prints
- Printed onto heavyweight 300g natural texture, fine art paper
- 30x30cm print with 1cm white border (32x32cm overall)
- Archival 80 plus years
- Supplied unmounted with optional mount and cello wrap
- RRP £58

SKU P565 Ziggy Giraffe

SKU P564 Malik Tiger

SKU P563 Coco Gorilla

SKU P562 Freddy Fox

SKU P501 Levi Lion

SKU P496 Fergus Highland Cow

SKU P461 Humphrey Pig

SKU P443 Hero Elephant