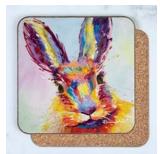

## **COASTERS**

- Created and printed in the UK
- Premium coasters
- Full melamine surface with gloss finish
- FSC cork base to protect surfaces
- Heat resistant to 160°C
- 10cm square, 5mm deep
- Easy to wipe clean (not dishwasher safe)
- RRP £6

SKU CS253 Turtle

SKU CS285 Bella Bunny

SKU CS327 Robin

SKU CS443 Hero Elephant

SKU CS496 Fergus Highland

SKU CS562 Freddy Fox

SKU CS564 Malik Tiger

SKU CS565 Ziggy Giraffe