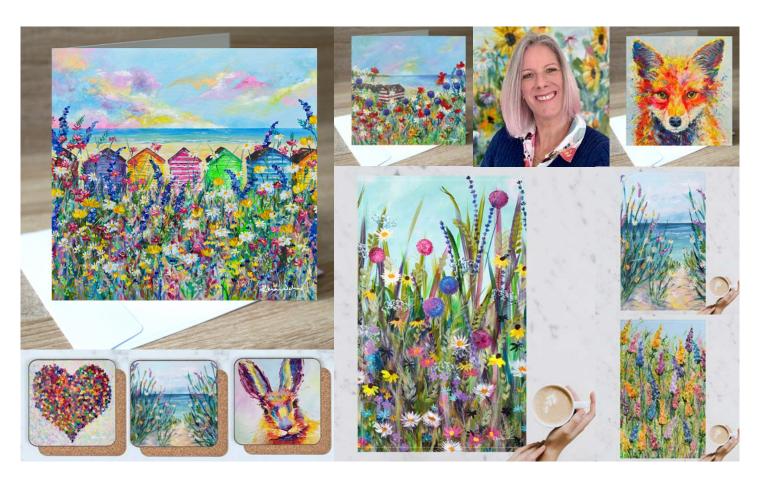

## BLANK GREETING CARDS - FLORALS

- Created and printed in the UK
- Printed on FSC Certified 300g board
- Size 155x155mm
- Supplied with a quality white, self seal 120g envelope
- Available to order with optional cello wrap or eco clasp
- RRP £2.50

SKU C576 Seaside Sanctuary

SKU C554 Sandy Shores

SKU C510 Tranquility

SKU C509 Calm Waters

SKU C507 Coastal Cove

SKU C494 Harbour View

SKU C491 Lake View

SKU C478 Waterside

## **COASTERS**

- Created and printed in the UK
- Premium coasters
- Full melamine surface with gloss finish
- FSC cork base to protect surfaces
- Heat resistant to 160°C
- 10cm square, 5mm deep
- Easy to wipe clean (not dishwasher safe)
- RRP £6

SKU CS145 You are my Sunshine

SKU CS205 Glade

SKU CS222 In the Breeze

SKU CS456 Rocky Cove

SKU CS509 Calm Waters

SKU CS532 Peaceful Meadow

SKU CS569 Coastal Charm

SKU CS321 Thinking of You

## GICLEE FINE ART PRINTS - ANIMALS

- Created and printed in the UK
- High quality Giclee, fine art prints
- Printed onto heavyweight 300g natural texture, fine art paper
- 30x30cm print with 1cm white border (32x32cm overall)
- Archival 80 plus years
- Supplied unmounted with optional mount and cello wrap
- RRP £58

## GICLEE FINE ART PRINTS - FLORALS, SQUARE SHAPE

- Created and printed in the UK
- High quality Giclee, fine art prints
- Printed onto heavyweight 300g natural texture, fine art paper
- 30x30cm print with 1cm white border (32x32cm overall)
- Archival 80 plus years
- Supplied unmounted with optional mount and cello wrap
- RRP £58

SKU P577 Blissful Bay

SKU P570 Seaside Retreat

SKU P569 Coastal Charm

SKU P568 Whispers of Spring

SKU P510 Tranquility

SKU P509 Calm Waters