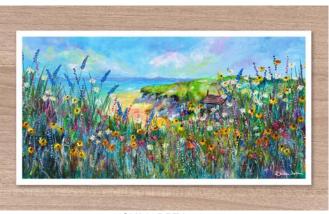

# GICLEE FINE ART PRINTS - FLORALS, SQUARE SHAPE

- Created and printed in the UK
- High quality Giclee, fine art prints
- Printed onto heavyweight 300g natural texture, fine art paper
- 50x25cm print with 1cm white border (52x27cm overall)
- Archival 80 plus years
- Supplied unmounted with optional mount and cello wrap
- RRP £68

SKU P578 Beachfront Hideaway

SKU P556 Beach Bliss

SKU P537 Joyous Meadow

SKU P576 Seaside Sanctuary

SKU P554 Sandy Shores

SKU P519 Out in the Wild

SKU P464 Ocean Race

SKU P436 Holiday Heaven

SKU P422 Summer Joy

SKU P528 Summer Bay

SKU P524 Daydream

SKU P514 Far from Home

SKU P504 Summer Fun

SKU P478 Waterside

SKU P344 Poppy Cove

SKU P334 Sail Away

SKU P312 Green Meadow

SKU P029 Pink Meadow

SKU P345 Coastal Retreat

SKU P306 Castle View

SKU P145 You are my Sunshine

SKU P343 Evening Sunset

SKU P278 Coastal Path

SKU P224 My Meadow

SKU P358 Poppy Dunes

SKU P459 Spring Meadow