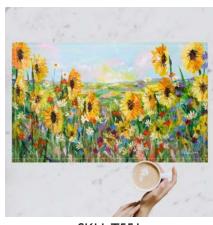

# GICLEE FINE ART PRINTS - FLORALS, SQUARE SHAPE

- Created and printed in the UK
- High quality Giclee, fine art prints
- Printed onto heavyweight 300g natural texture, fine art paper
- 50x25cm print with 1cm white border (52x27cm overall)
- Archival 80 plus years
- Supplied unmounted with optional mount and cello wrap
- RRP £68

SKU P578 Beachfront Hideaway

SKU P556 Beach Bliss

SKU P537 Joyous Meadow

SKU P576 Seaside Sanctuary

SKU P554 Sandy Shores

SKU P519 Out in the Wild

SKU P464 Ocean Race

SKU P436 Holiday Heaven

SKU P422 Summer Joy

SKU P528 Summer Bay

SKU P524 Daydream

SKU P514 Far from Home

SKU P504 Summer Fun

SKU P478 Waterside

SKU P344 Poppy Cove

SKU P334 Sail Away

SKU P312 Green Meadow

SKU P029 Pink Meadow

SKU P345 Coastal Retreat

SKU P306 Castle View

SKU P145 You are my Sunshine

SKU P343 Evening Sunset

SKU P278 Coastal Path

SKU P224 My Meadow

SKU P358 Poppy Dunes

SKU P459 Spring Meadow