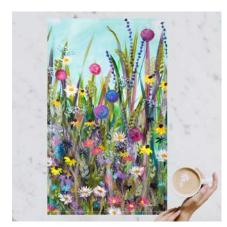

# GICLEE FINE ART PRINTS - FLORALS, SQUARE SHAPE

- Created and printed in the UK
- High quality Giclee, fine art prints
- Printed onto heavyweight 300g natural texture, fine art paper
- 50x25cm print with 1cm white border (52x27cm overall)
- Archival 80 plus years
- Supplied unmounted with optional mount and cello wrap
- RRP £68

SKU P578 Beachfront Hideaway

SKU P556 Beach Bliss

SKU P537 Joyous Meadow

SKU P576 Seaside Sanctuary

SKU P554 Sandy Shores

SKU P519 Out in the Wild

SKU P464 Ocean Race

SKU P436 Holiday Heaven

SKU P422 Summer Joy

SKU P528 Summer Bay

SKU P524 Daydream

SKU P514 Far from Home

SKU P504 Summer Fun

SKU P478 Waterside

SKU P344 Poppy Cove

SKU P334 Sail Away

SKU P312 Green Meadow

SKU P029 Pink Meadow

SKU P345 Coastal Retreat

SKU P306 Castle View

SKU P145 You are my Sunshine

SKU P343 Evening Sunset

SKU P278 Coastal Path

SKU P224 My Meadow

SKU P358 Poppy Dunes

SKU P459 Spring Meadow