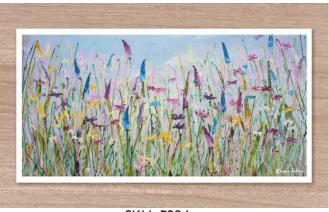

# GICLEE FINE ART PRINTS - FLORALS, SQUARE SHAPE

- Created and printed in the UK
- High quality Giclee, fine art prints
- Printed onto heavyweight 300g natural texture, fine art paper
- 50x25cm print with 1cm white border (52x27cm overall)
- Archival 80 plus years
- Supplied unmounted with optional mount and cello wrap
- RRP £68

SKU P578 Beachfront Hideaway

SKU P556 Beach Bliss

SKU P537 Joyous Meadow

SKU P576 Seaside Sanctuary

SKU P554 Sandy Shores

SKU P519 Out in the Wild

SKU P464 Ocean Race

SKU P436 Holiday Heaven

SKU P422 Summer Joy

SKU P528 Summer Bay

SKU P524 Daydream

SKU P514 Far from Home

SKU P504 Summer Fun

SKU P478 Waterside

SKU P344 Poppy Cove

SKU P334 Sail Away

SKU P312 Green Meadow

SKU P029 Pink Meadow

SKU P345 Coastal Retreat

SKU P306 Castle View

SKU P145 You are my Sunshine

SKU P343 Evening Sunset

SKU P278 Coastal Path

SKU P224 My Meadow

SKU P358 Poppy Dunes

SKU P459 Spring Meadow