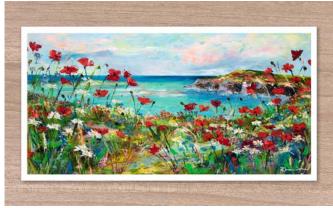

# GICLEE FINE ART PRINTS - FLORALS, SQUARE SHAPE

- Created and printed in the UK
- High quality Giclee, fine art prints
- Printed onto heavyweight 300g natural texture, fine art paper
- 50x25cm print with 1cm white border (52x27cm overall)
- Archival 80 plus years
- Supplied unmounted with optional mount and cello wrap
- RRP £68

SKU P422 Summer Joy

SKU P528 Summer Bay

SKU P524 Daydream

SKU P514 Far from Home

SKU P504 Summer Fun

SKU P478 Waterside

SKU P344 Poppy Cove

SKU P334 Sail Away