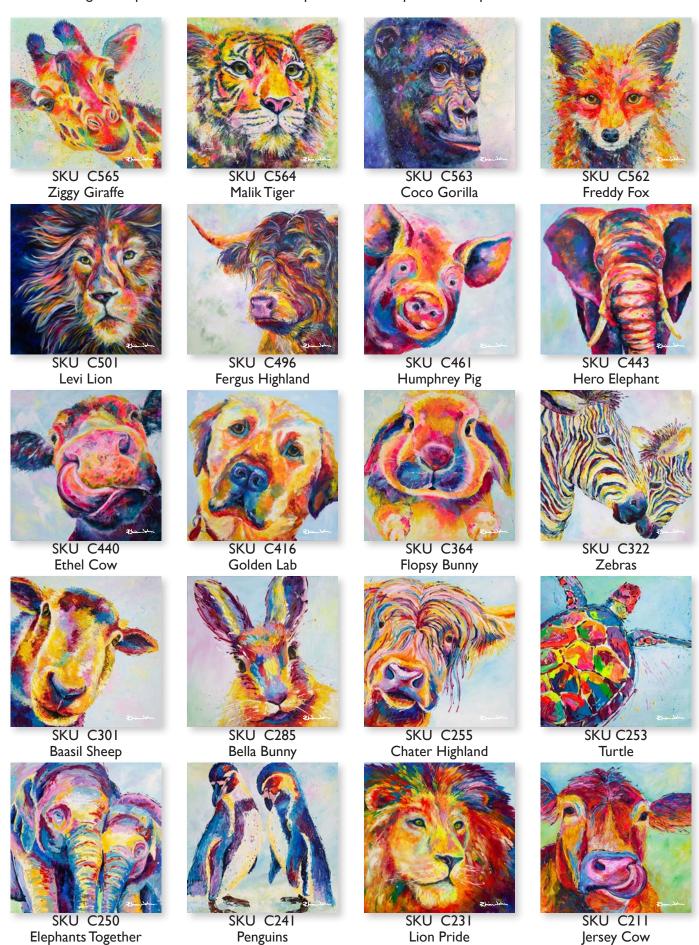

## BLANK GREETING CARDS - ANIMALS

Created and printed in the UK. Printed on FSC Certified 300g board, supplied with a quality white, self seal 120g envelope. Available to order with optional cello wrap or eco clasp. Size 155x155mm. RRP £2.50