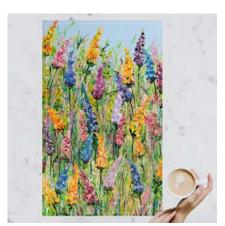

# GICLEE FINE ART PRINTS - FLORALS, SQUARE SHAPE

- Created and printed in the UK
- High quality Giclee, fine art prints
- Printed onto heavyweight 300g natural texture, fine art paper
- 50x25cm print with 1cm white border (52x27cm overall)
- Archival 80 plus years
- Supplied unmounted with optional mount and cello wrap
- RRP £68

SKU P578 Beachfront Hideaway

SKU P556 Beach Bliss

SKU P537 Joyous Meadow

SKU P576 Seaside Sanctuary

SKU P554 Sandy Shores

SKU P519 Out in the Wild

SKU P464 Ocean Race

SKU P436 Holiday Heaven

SKU P422 Summer Joy

SKU P528 Summer Bay

SKU P524 Daydream

SKU P514 Far from Home

SKU P504 Summer Fun

SKU P478 Waterside

SKU P344 Poppy Cove

SKU P334 Sail Away

SKU P312 Green Meadow

SKU P029 Pink Meadow

SKU P345 Coastal Retreat

SKU P306 Castle View

SKU P145 You are my Sunshine

SKU P343 Evening Sunset

SKU P278 Coastal Path

SKU P224 My Meadow

SKU P358 Poppy Dunes

SKU P459 Spring Meadow