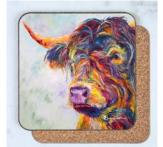

## **COASTERS**

- Created and printed in the UK
- Premium coasters
- Full melamine surface with gloss finish
- FSC cork base to protect surfaces
- Heat resistant to 160°C
- 10cm square, 5mm deep
- Easy to wipe clean (not dishwasher safe)
- RRP £6

SKU CS253 Turtle

SKU CS285 Bella Bunny

SKU CS327 Robin

SKU CS443 Hero Elephant

SKU CS496 Fergus Highland

SKU CS562 Freddy Fox

SKU CS564 Malik Tiger

SKU CS565 Ziggy Giraffe