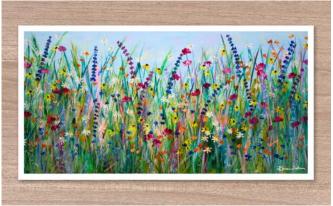

## GICLEE FINE ART PRINTS - FLORALS, SQUARE SHAPE

- Created and printed in the UK
- High quality Giclee, fine art prints
- Printed onto heavyweight 300g natural texture, fine art paper
- 30x30cm print with 1cm white border (32x32cm overall)
- Archival 80 plus years
- Supplied unmounted with optional mount and cello wrap
- RRP £58

SKU P577 Blissful Bay

SKU P570 Seaside Retreat

SKU P569 Coastal Charm

SKU P568 Whispers of Spring

SKU P510 Tranquility

SKU P509 Calm Waters

## GICLEE FINE ART PRINTS - FLORALS, SQUARE SHAPE

You are my Sunshine

Happy Days

Cornwall