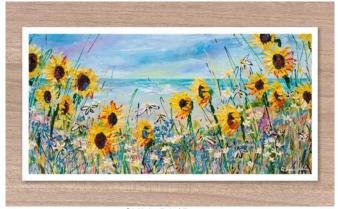

# GICLEE FINE ART PRINTS - FLORALS, SQUARE SHAPE

- Created and printed in the UK
- High quality Giclee, fine art prints
- Printed onto heavyweight 300g natural texture, fine art paper
- 50x25cm print with 1cm white border (52x27cm overall)
- Archival 80 plus years
- Supplied unmounted with optional mount and cello wrap
- RRP £68

SKU P578 Beachfront Hideaway

SKU P556 Beach Bliss

SKU P537 Joyous Meadow

SKU P576 Seaside Sanctuary

SKU P554 Sandy Shores

SKU P519 Out in the Wild

SKU P464 Ocean Race

SKU P436 Holiday Heaven

SKU P422 Summer Joy

SKU P528 Summer Bay

SKU P524 Daydream

SKU P514 Far from Home

SKU P504 Summer Fun

SKU P478 Waterside

SKU P344 Poppy Cove

SKU P334 Sail Away

SKU P312 Green Meadow

SKU P029 Pink Meadow

SKU P345 Coastal Retreat

SKU P306 Castle View

SKU P145 You are my Sunshine

SKU P343 Evening Sunset

SKU P278 Coastal Path

SKU P224 My Meadow

SKU P358 Poppy Dunes

SKU P459 Spring Meadow