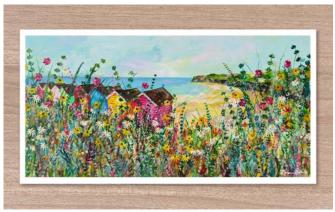

# GICLEE FINE ART PRINTS - FLORALS, SQUARE SHAPE

- Created and printed in the UK
- High quality Giclee, fine art prints
- Printed onto heavyweight 300g natural texture, fine art paper
- 50x25cm print with 1cm white border (52x27cm overall)
- Archival 80 plus years
- Supplied unmounted with optional mount and cello wrap
- RRP £68

SKU P578 Beachfront Hideaway

SKU P556 Beach Bliss

SKU P537 Joyous Meadow

SKU P576 Seaside Sanctuary

SKU P554 Sandy Shores

SKU P519 Out in the Wild

SKU P464 Ocean Race

SKU P436 Holiday Heaven

SKU P422 Summer Joy

SKU P528 Summer Bay

SKU P524 Daydream

SKU P514 Far from Home

SKU P504 Summer Fun

SKU P478 Waterside

SKU P344 Poppy Cove

SKU P334 Sail Away

SKU P312 Green Meadow

SKU P029 Pink Meadow

SKU P345 Coastal Retreat

SKU P306 Castle View

SKU P145 You are my Sunshine

SKU P343 Evening Sunset

SKU P278 Coastal Path

SKU P224 My Meadow

SKU P358 Poppy Dunes

SKU P459 Spring Meadow