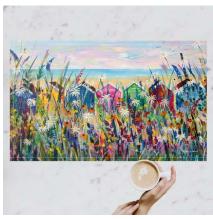

# GICLEE FINE ART PRINTS - FLORALS, SQUARE SHAPE

- Created and printed in the UK
- High quality Giclee, fine art prints
- Printed onto heavyweight 300g natural texture, fine art paper
- 50x25cm print with 1cm white border (52x27cm overall)
- Archival 80 plus years
- Supplied unmounted with optional mount and cello wrap
- RRP £68

SKU P578 Beachfront Hideaway

SKU P556 Beach Bliss

SKU P537 Joyous Meadow

SKU P576 Seaside Sanctuary

SKU P554 Sandy Shores

SKU P519 Out in the Wild

SKU P464 Ocean Race

SKU P436 Holiday Heaven

SKU P422 Summer Joy

SKU P528 Summer Bay

SKU P524 Daydream

SKU P514 Far from Home

SKU P504 Summer Fun

SKU P478 Waterside

SKU P344 Poppy Cove

SKU P334 Sail Away

SKU P312 Green Meadow

SKU P029 Pink Meadow

SKU P345 Coastal Retreat

SKU P306 Castle View

SKU P145 You are my Sunshine

SKU P343 Evening Sunset

SKU P278 Coastal Path

SKU P224 My Meadow

SKU P358 Poppy Dunes

SKU P459 Spring Meadow