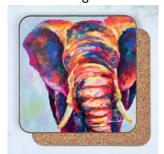

## **COASTERS**

- Created and printed in the UK
- Premium coasters
- Full melamine surface with gloss finish
- FSC cork base to protect surfaces
- Heat resistant to 160°C
- 10cm square, 5mm deep
- Easy to wipe clean (not dishwasher safe)
- RRP £6

SKU CS253 Turtle

SKU CS285 Bella Bunny

SKU CS327 Robin

SKU CS443 Hero Elephant

SKU CS496 Fergus Highland

SKU CS562 Freddy Fox

SKU CS564 Malik Tiger

SKU CS565 Ziggy Giraffe