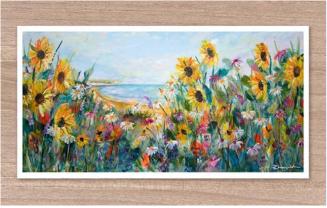

# GICLEE FINE ART PRINTS - FLORALS, SQUARE SHAPE

- Created and printed in the UK
- High quality Giclee, fine art prints
- Printed onto heavyweight 300g natural texture, fine art paper
- 50x25cm print with 1cm white border (52x27cm overall)
- Archival 80 plus years
- Supplied unmounted with optional mount and cello wrap
- RRP £68

SKU P578 Beachfront Hideaway

SKU P556 Beach Bliss

SKU P537 Joyous Meadow

SKU P576 Seaside Sanctuary

SKU P554 Sandy Shores

SKU P519 Out in the Wild

SKU P464 Ocean Race

SKU P436 Holiday Heaven

SKU P422 Summer Joy

SKU P528 Summer Bay

SKU P524 Daydream

SKU P514 Far from Home

SKU P504 Summer Fun

SKU P478 Waterside

SKU P344 Poppy Cove

SKU P334 Sail Away

SKU P312 Green Meadow

SKU P029 Pink Meadow

SKU P345 Coastal Retreat

SKU P306 Castle View

SKU P145 You are my Sunshine

SKU P343 Evening Sunset

SKU P278 Coastal Path

SKU P224 My Meadow

SKU P358 Poppy Dunes

SKU P459 Spring Meadow