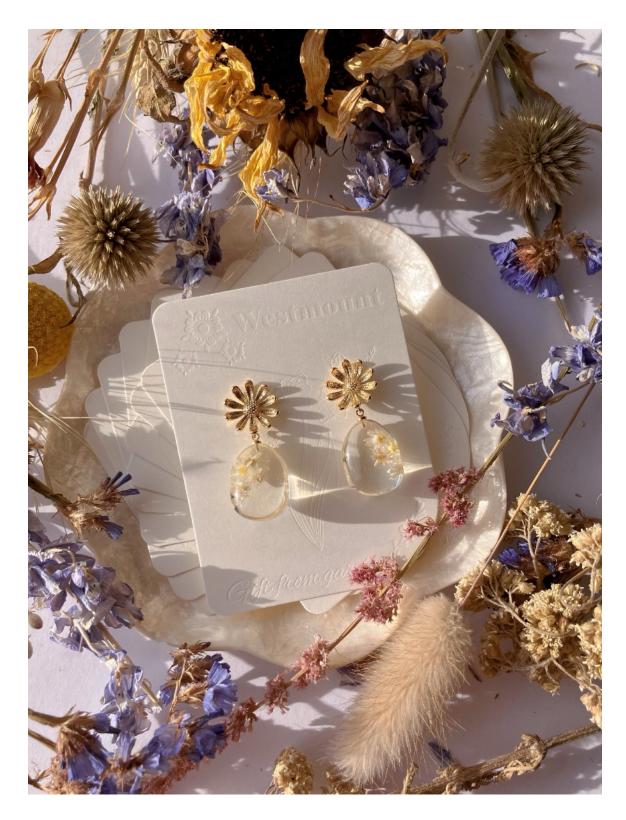

# **Collection V. Gift From Garden**

\*Silver posts, resin, real flower/leaf/mushroom

Item code: GG001 Form: Real plants earrings Price: £10.4 RRP: £26 Item code: GG002 Form: Real plants earrings Price: £10.4 RRP: £26

Item code: GG003 Form: Real plants earrings Price: £10.4 RRP: £26 Item code: GG004 Form: Real plants earrings Price: £10.4 RRP: £26

Item code: GG005 Form: Real plants earrings Price: £10.4 RRP: £26 Item code: GG006 Form: Real plants earrings Price: £10.4 RRP: £26

Item code: GG007 Form: Real plants earrings Price: £10.4 RRP: £26 Item code: GG008 Form: Real plants earrings Price: £10.4 RRP: £26

Item code: GG009 Form: Real plants earrings Price: £10.4 RRP: £26

Item code: GG010 Form: Real mushroom earrings Price: £10.4 RRP: £26

Item code: GG011 Form: Real mushroom earrings Price: £10.4 RRP: £26

Item code: GG012 Form: Real mushroom earrings Price: £10.4 RRP: £26

Item code: GG013 Form: Real plants earrings Price: £10.4 RRP: £26 Item code: GG014 Form: Real plants earrings Price: £10.4 RRP: £26

Item code: GG015 Form: Real plants earrings Price: £10.4 RRP: £26 Item code: GG016 Form: Real plants earrings Price: £10.4 RRP: £26

Item code: GG017 Form: Real plants earrings Price: £10.4 RRP: £26 Item code: GG018 Form: Real plants earrings Price: £10.4 RRP: £26

Item code: GG019 Form: Real plants earrings Price: £10.4 RRP: £26 Item code: GG020 Form: Real plants earrings Price: £10.4 RRP: £26

Item code: BTF001 Form: Real plants earrings Price: £13.6 RRP: £34

Item code: BTF002 Form: Real plants earrings Price: £13.6 RRP: £34

For earrings that are made with real plants/ mushrooms, the package will be the engraved back card.

Colours of plants/mushroor may be slightly different fro the pictures since everythin natural and hand picked fro gardens.