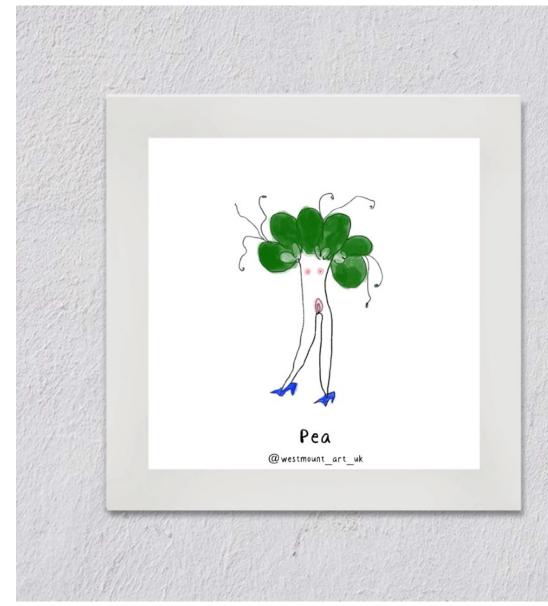

## **Collection VI. Love Nature-Love Yourself**

\*Mounted Prints

| Item code: L001         |
|-------------------------|
| Form: Mounted print, 8" |
| Price: £7.2             |
| RRP: £18                |

Item code: L002 Form: Mounted print, 8" Price: £7.2 RRP: £18

| Item code: L003         | Item code: L004         |  |
|-------------------------|-------------------------|--|
| Form: Mounted print, 8" | Form: Mounted print, 8" |  |
| Price: £7.2             | Price: £7.2             |  |
| RRP: £18                | RRP: £18                |  |