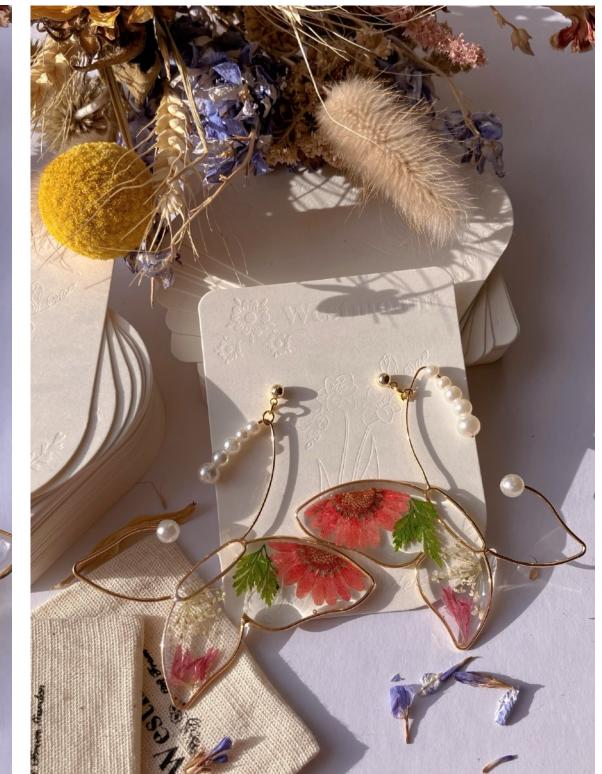

# **Collection V. Gift From Garden**

\*Silver posts, resin, real flower/leaf/mushroom

Item code: GG001 Form: Real plants earrings Price: £10.4 RRP: £26 Item code: GG002 Form: Real plants earrings Price: £10.4 RRP: £26

For earrings that are made with real plants/ mushrooms, the package will be the engraved back card.

Colours of plants/mushroor may be slightly different fro the pictures since everythin natural and hand picked fro gardens.