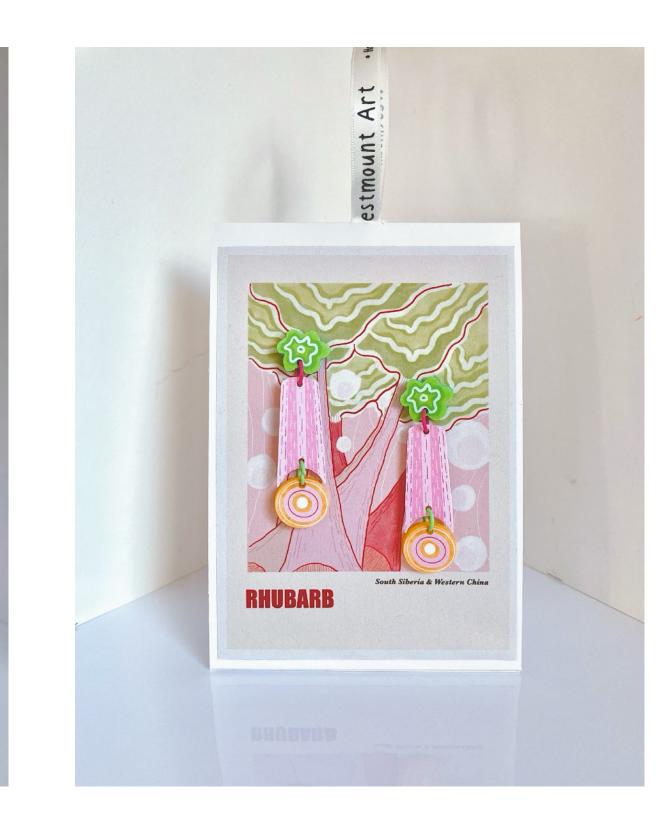

## **Collection VI. Love Nature-Love Yourself**

\*Mounted Prints

| Item code: L001         |
|-------------------------|
| Form: Mounted print, 8" |
| Price: £7.2             |
| RRP: £18                |