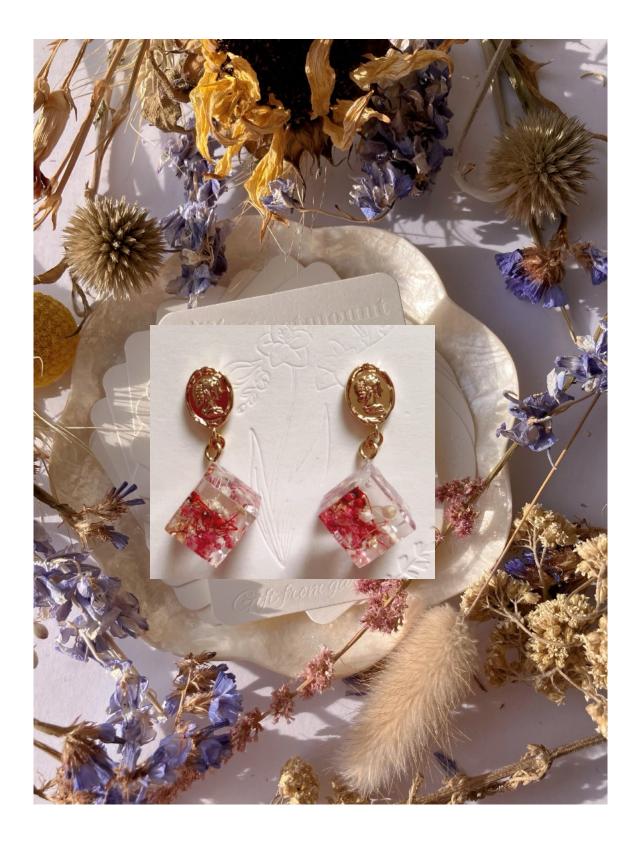

# **Collection V. Gift From Garden**

\*Silver posts, resin, real flower/leaf/mushroom

Item code: GG001 Form: Real plants earrings Price: £10.4 RRP: £26 Item code: GG002 Form: Real plants earrings Price: £10.4 RRP: £26

Item code: GG003 Form: Real plants earrings Price: £10.4 RRP: £26 Item code: GG004 Form: Real plants earrings Price: £10.4 RRP: £26

Item code: GG005 Form: Real plants earrings Price: £10.4 RRP: £26 Item code: GG006 Form: Real plants earrings Price: £10.4 RRP: £26

Item code: GG007 Form: Real plants earrings Price: £10.4 RRP: £26 Item code: GG008 Form: Real plants earrings Price: £10.4 RRP: £26

Item code: GG009 Form: Real plants earrings Price: £10.4 RRP: £26

Item code: GG010 Form: Real mushroom earrings Price: £10.4 RRP: £26

Item code: GG011 Form: Real mushroom earrings Price: £10.4 RRP: £26

Item code: GG012 Form: Real mushroom earrings Price: £10.4 RRP: £26

Item code: GG013 Form: Real plants earrings Price: £10.4 RRP: £26 Item code: GG014 Form: Real plants earrings Price: £10.4 RRP: £26

Item code: GG015 Form: Real plants earrings Price: £10.4 RRP: £26 Item code: GG016 Form: Real plants earrings Price: £10.4 RRP: £26

Item code: GG017 Form: Real plants earrings Price: £10.4 RRP: £26 Item code: GG018 Form: Real plants earrings Price: £10.4 RRP: £26

Item code: GG019 Form: Real plants earrings Price: £10.4 RRP: £26 Item code: GG020 Form: Real plants earrings Price: £10.4 RRP: £26

Item code: BTF001 Form: Real plants earrings Price: £13.6 RRP: £34

Item code: BTF002 Form: Real plants earrings Price: £13.6 RRP: £34

For earrings that are made with real plants/ mushrooms, the package will be the engraved back card.

Colours of plants/mushroor may be slightly different fro the pictures since everythin natural and hand picked fro gardens.