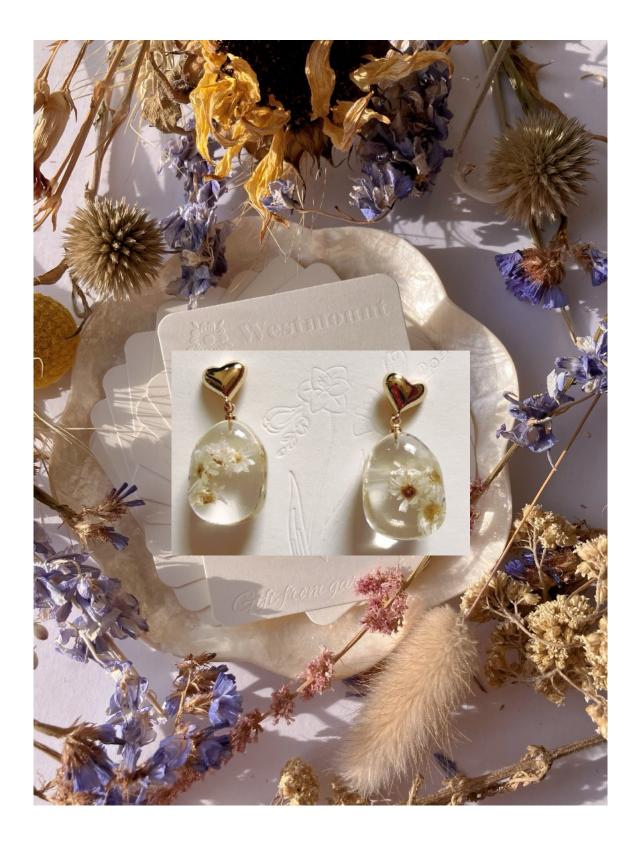

# **Collection V. Gift From Garden**

\*Silver posts, resin, real flower/leaf/mushroom

Item code: GG001 Form: Real plants earrings Price: £10.4 RRP: £26 Item code: GG002 Form: Real plants earrings Price: £10.4 RRP: £26

For earrings that are made with real plants/ mushrooms, the package will be the engraved back card.

Colours of plants/mushroor may be slightly different fro the pictures since everythin natural and hand picked fro gardens.