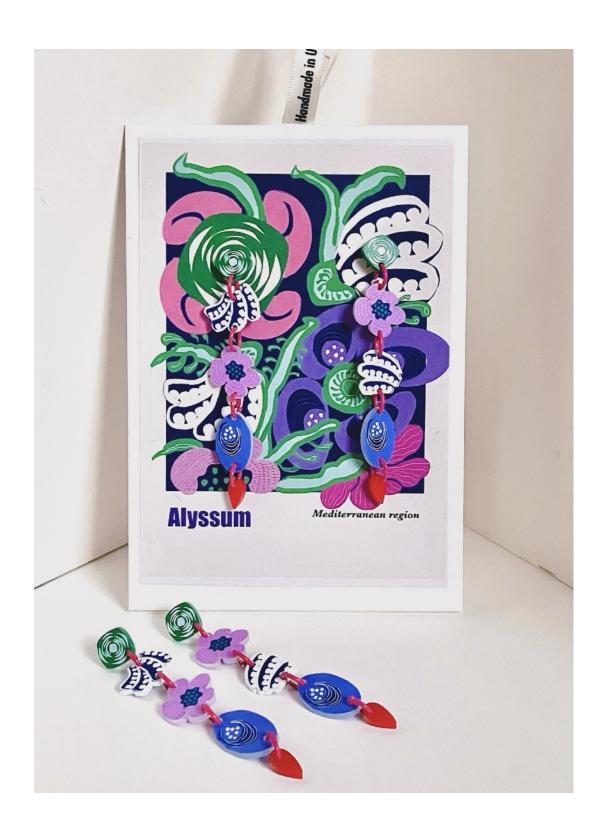

## **Collection VI. Love Nature-Love Yourself**

\*Mounted Prints

| Item code: L001         |
|-------------------------|
| Form: Mounted print, 8" |
| Price: £7.2             |
| RRP: £18                |