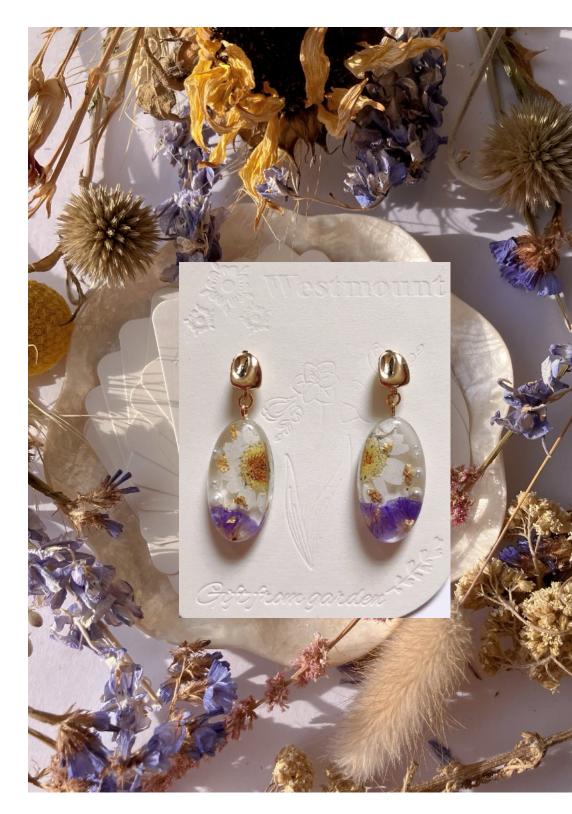

# **Collection V. Gift From Garden**

\*Silver posts, resin, real flower/leaf/mushroom

Item code: GG001 Form: Real plants earrings Price: £10.4 RRP: £26 Item code: GG002 Form: Real plants earrings Price: £10.4 RRP: £26

For earrings that are made with real plants/ mushrooms, the package will be the engraved back card.

Colours of plants/mushroor may be slightly different fro the pictures since everythin natural and hand picked fro gardens.