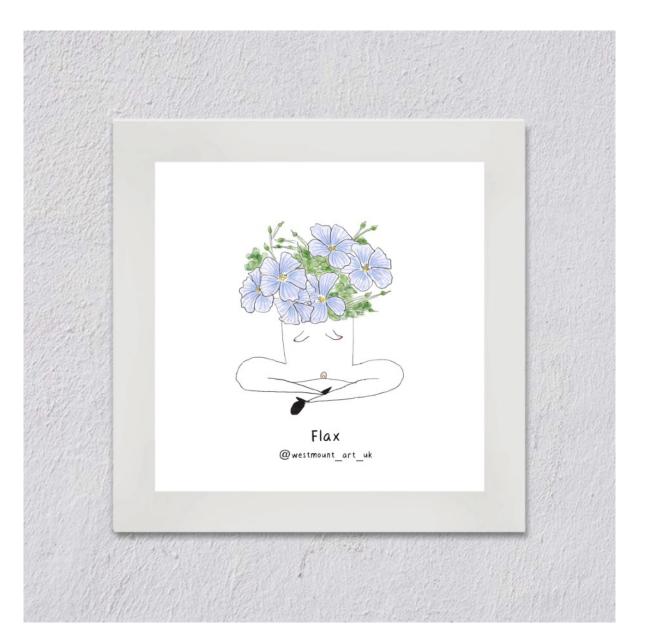

# **Collection I.Botanical Prints**

\*Sizes: A4, A3, A2, A1

\*A4 and A3 are listed. Please email for price of size A2 and bigger.

Item code: WMNT0001 Form: Unframed print Price: A4 £ 6.4 ; A3 £10.4 RRP: A4 £16 ; A3 £26

Item code: WMNT0002 Form: Unframed print Price: A4 £ 6.4 ; A3 £10.4 RRP: A4 £16 ; A3 £26

Item code: WMNT0003 Form: Unframed print Price: A4 £ 6.4 ; A3 £10.4 RRP: A4 £16 ; A3 £26 Item code: WMNT0004 Form: Unframed print Price: A4 £ 6.4 ; A3 £10.4 RRP: A4 £16 ; A3 £26

Item code: WMNT0005 Form: Unframed print Price: A4 £ 6.4 ; A3 £10.4 RRP: A4 £16 ; A3 £26

Item code: WMNT0006 Form: Unframed print Price: A4 £ 6.4 ; A3 £10.4 RRP: A4 £16 ; A3 £26

Item code: WMNT00CM Form: Unframed print Price: A4 £ 6.4 ; A3 £10.4 RRP: A4 £16 ; A3 £26

Item code: WMNT0007 Form: Unframed print Price: A4 £ 6.4 ; A3 £10.4 RRP: A4 £16 ; A3 £26

Item code: WMNT0008A Form: Unframed print Price: A4 £ 6.4 ; A3 £10.4 RRP: A4 £16 ; A3 £26

Item code: WMNT0008B Form: Unframed print Price: A4 £ 6.4 ; A3 £10.4 RRP: A4 £16 ; A3 £26