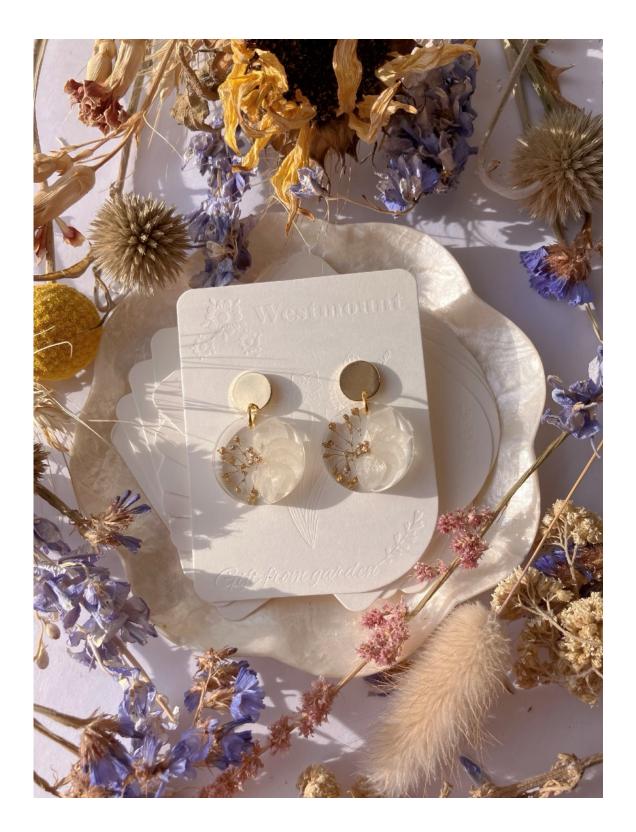

# **Collection V. Gift From Garden**

\*Silver posts, resin, real flower/leaf/mushroom

Item code: GG001 Form: Real plants earrings Price: £10.4 RRP: £26 Item code: GG002 Form: Real plants earrings Price: £10.4 RRP: £26

Item code: GG003 Form: Real plants earrings Price: £10.4 RRP: £26 Item code: GG004 Form: Real plants earrings Price: £10.4 RRP: £26

Item code: GG005 Form: Real plants earrings Price: £10.4 RRP: £26 Item code: GG006 Form: Real plants earrings Price: £10.4 RRP: £26

Item code: GG007 Form: Real plants earrings Price: £10.4 RRP: £26 Item code: GG008 Form: Real plants earrings Price: £10.4 RRP: £26

Item code: GG009 Form: Real plants earrings Price: £10.4 RRP: £26

Item code: GG010 Form: Real mushroom earrings Price: £10.4 RRP: £26

Item code: GG011 Form: Real mushroom earrings Price: £10.4 RRP: £26

Item code: GG012 Form: Real mushroom earrings Price: £10.4 RRP: £26

Item code: GG013 Form: Real plants earrings Price: £10.4 RRP: £26 Item code: GG014 Form: Real plants earrings Price: £10.4 RRP: £26

Item code: GG015 Form: Real plants earrings Price: £10.4 RRP: £26 Item code: GG016 Form: Real plants earrings Price: £10.4 RRP: £26

Item code: GG017 Form: Real plants earrings Price: £10.4 RRP: £26 Item code: GG018 Form: Real plants earrings Price: £10.4 RRP: £26

Item code: GG019 Form: Real plants earrings Price: £10.4 RRP: £26 Item code: GG020 Form: Real plants earrings Price: £10.4 RRP: £26

Item code: BTF001 Form: Real plants earrings Price: £13.6 RRP: £34

Item code: BTF002 Form: Real plants earrings Price: £13.6 RRP: £34

For earrings that are made with real plants/ mushrooms, the package will be the engraved back card.

Colours of plants/mushroor may be slightly different fro the pictures since everythin natural and hand picked fro gardens.