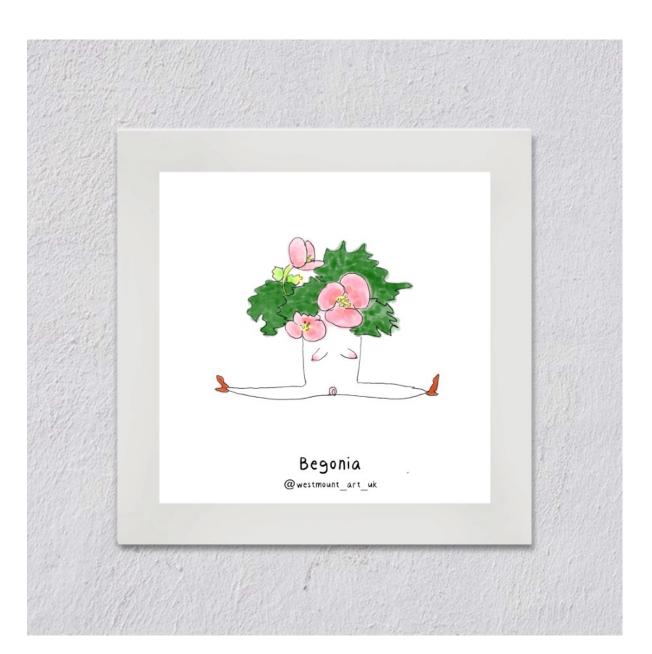

## **Collection VI. Love Nature-Love Yourself**

\*Mounted Prints

| Item code: L001         |
|-------------------------|
| Form: Mounted print, 8" |
| Price: £7.2             |
| RRP: £18                |

Item code: L002 Form: Mounted print, 8" Price: £7.2 RRP: £18

| Item code: L003         | Item code: L004         |  |
|-------------------------|-------------------------|--|
| Form: Mounted print, 8" | Form: Mounted print, 8" |  |
| Price: £7.2             | Price: £7.2             |  |
| RRP: £18                | RRP: £18                |  |