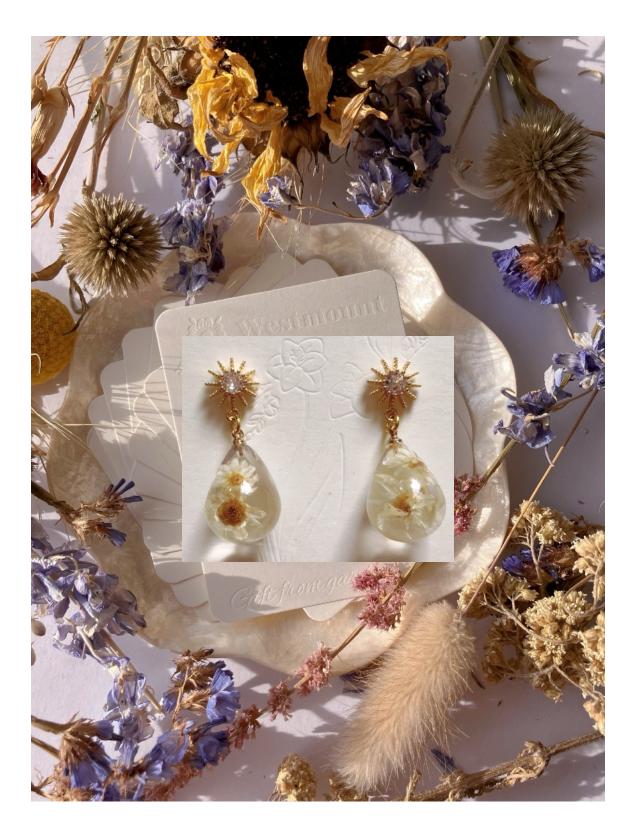

# **Collection V. Gift From Garden**

\*Silver posts, resin, real flower/leaf/mushroom

Item code: GG001 Form: Real plants earrings Price: £10.4 RRP: £26 Item code: GG002 Form: Real plants earrings Price: £10.4 RRP: £26

Item code: GG003 Form: Real plants earrings Price: £10.4 RRP: £26 Item code: GG004 Form: Real plants earrings Price: £10.4 RRP: £26

Item code: GG005 Form: Real plants earrings Price: £10.4 RRP: £26 Item code: GG006 Form: Real plants earrings Price: £10.4 RRP: £26

Item code: GG007 Form: Real plants earrings Price: £10.4 RRP: £26 Item code: GG008 Form: Real plants earrings Price: £10.4 RRP: £26

Item code: GG009 Form: Real plants earrings Price: £10.4 RRP: £26

Item code: GG010 Form: Real mushroom earrings Price: £10.4 RRP: £26

Item code: GG011 Form: Real mushroom earrings Price: £10.4 RRP: £26

Item code: GG012 Form: Real mushroom earrings Price: £10.4 RRP: £26

Item code: GG013 Form: Real plants earrings Price: £10.4 RRP: £26 Item code: GG014 Form: Real plants earrings Price: £10.4 RRP: £26

Item code: GG015 Form: Real plants earrings Price: £10.4 RRP: £26 Item code: GG016 Form: Real plants earrings Price: £10.4 RRP: £26

Item code: GG017 Form: Real plants earrings Price: £10.4 RRP: £26 Item code: GG018 Form: Real plants earrings Price: £10.4 RRP: £26

Item code: GG019 Form: Real plants earrings Price: £10.4 RRP: £26 Item code: GG020 Form: Real plants earrings Price: £10.4 RRP: £26

Item code: BTF001 Form: Real plants earrings Price: £13.6 RRP: £34

Item code: BTF002 Form: Real plants earrings Price: £13.6 RRP: £34

For earrings that are made with real plants/ mushrooms, the package will be the engraved back card.

Colours of plants/mushroor may be slightly different fro the pictures since everythin natural and hand picked fro gardens.