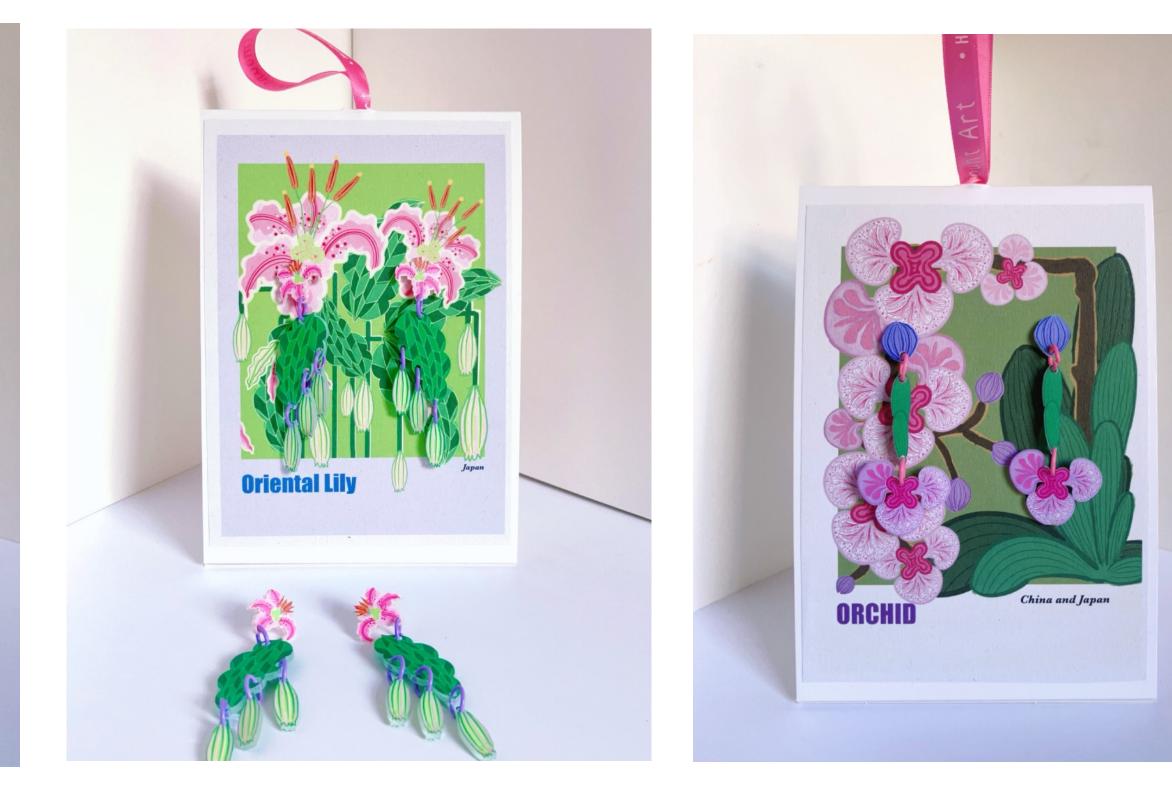

## **Collection VI. Love Nature-Love Yourself**

\*Mounted Prints

| Item code: L001         |
|-------------------------|
| Form: Mounted print, 8" |
| Price: £7.2             |
| RRP: £18                |

Item code: L002 Form: Mounted print, 8" Price: £7.2 RRP: £18

| Item code: L003         | Item code: L004         |  |
|-------------------------|-------------------------|--|
| Form: Mounted print, 8" | Form: Mounted print, 8" |  |
| Price: £7.2             | Price: £7.2             |  |
| RRP: £18                | RRP: £18                |  |

Item code: L005 Form: Mounted print, 8" Price: £7.2 RRP: £18

Item code: L006 Form: Mounted print, 8" Price: £7.2 RRP: £18

| Item code: L008         |
|-------------------------|
| Form: Mounted print, 8" |
| Price: £7.2             |
| RRP: £18                |
|                         |

Item code: L009 Form: Mounted print, 8" Price: £7.2 RRP: £18

Item code: L010 Form: Mounted print, 8" Price: £7.2 RRP: £18

| Item code: L011         |
|-------------------------|
| Form: Mounted print, 8" |
| Price: £7.2             |
| RRP: £18                |

Item code: L012 Form: Mounted print, 8" Price: £7.2 RRP: £18

Item code: L013 Form: Mounted print, 8" Price: £7.2 RRP: £18

Item code: L014 Form: Mounted print, 8" Price: £7.2 RRP: £18

| Item code: L015         |
|-------------------------|
| Form: Mounted print, 8" |
| Price: £7.2             |
| RRP: £18                |

Item code: L016 Form: Mounted print, 8" Price: £7.2 RRP: £18

Item code: L018 Form: Mounted print, 8" Price: £7.2 RRP: £18

| Item code: L019         | Item code: L020         |
|-------------------------|-------------------------|
| Form: Mounted print, 8" | Form: Mounted print, 8" |
| Price: £7.2             | Price: £7.2             |
| RRP: £18                | RRP: £18                |

| Item code: L021         |
|-------------------------|
| Form: Mounted print, 8" |
| Price: £7.2             |
| RRP: £18                |

Item code: L022 Form: Mounted print, 8" Price: £7.2 RRP: £18

| Item code: L023         | Item code: L024         |
|-------------------------|-------------------------|
| Form: Mounted print, 8" | Form: Mounted print, 8" |
| Price: £7.2             | Price: £7.2             |
| RRP: £18                | RRP: £18                |

Item code: L025 Form: Mounted print, 8" Price: £7.2 RRP: £18

Item code: L026 Form: Mounted print, 8" Price: £7.2 RRP: £18 Item code: L027 Form: Mounted print, 8" Price: £7.2 RRP: £18

Item code: L028 Form: Mounted print, 8" Price: £7.2 RRP: £18