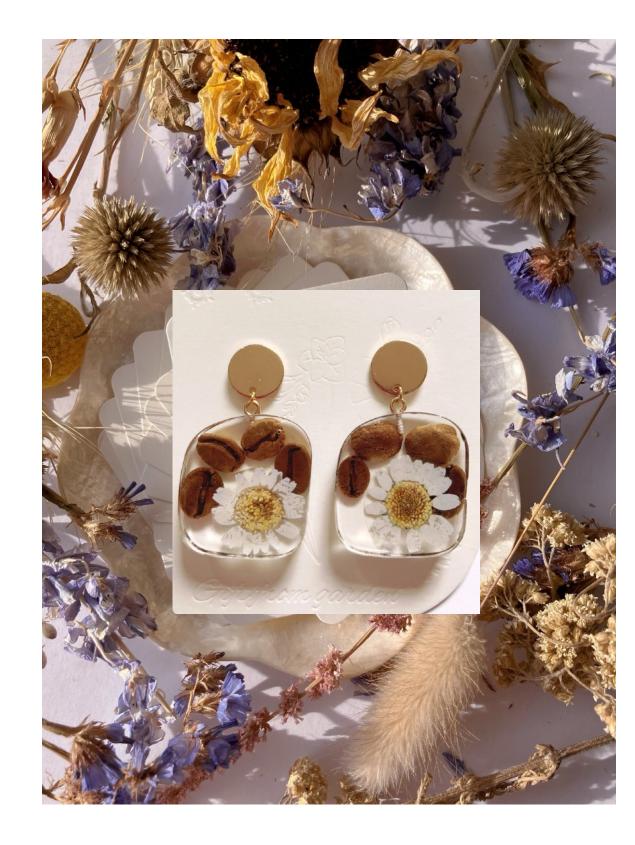

# **Collection V. Gift From Garden**

\*Silver posts, resin, real flower/leaf/mushroom

Item code: GG001 Form: Real plants earrings Price: £10.4 RRP: £26 Item code: GG002 Form: Real plants earrings Price: £10.4 RRP: £26

Item code: GG003 Form: Real plants earrings Price: £10.4 RRP: £26 Item code: GG004 Form: Real plants earrings Price: £10.4 RRP: £26

Item code: GG005 Form: Real plants earrings Price: £10.4 RRP: £26 Item code: GG006 Form: Real plants earrings Price: £10.4 RRP: £26

Item code: GG007 Form: Real plants earrings Price: £10.4 RRP: £26 Item code: GG008 Form: Real plants earrings Price: £10.4 RRP: £26

Item code: GG009 Form: Real plants earrings Price: £10.4 RRP: £26

Item code: GG010 Form: Real mushroom earrings Price: £10.4 RRP: £26

Item code: GG011 Form: Real mushroom earrings Price: £10.4 RRP: £26

Item code: GG012 Form: Real mushroom earrings Price: £10.4 RRP: £26

Item code: GG013 Form: Real plants earrings Price: £10.4 RRP: £26 Item code: GG014 Form: Real plants earrings Price: £10.4 RRP: £26

Item code: GG015 Form: Real plants earrings Price: £10.4 RRP: £26 Item code: GG016 Form: Real plants earrings Price: £10.4 RRP: £26

Item code: GG017 Form: Real plants earrings Price: £10.4 RRP: £26 Item code: GG018 Form: Real plants earrings Price: £10.4 RRP: £26

Item code: GG019 Form: Real plants earrings Price: £10.4 RRP: £26 Item code: GG020 Form: Real plants earrings Price: £10.4 RRP: £26

Item code: BTF001 Form: Real plants earrings Price: £13.6 RRP: £34

Item code: BTF002 Form: Real plants earrings Price: £13.6 RRP: £34

For earrings that are made with real plants/ mushrooms, the package will be the engraved back card.

Colours of plants/mushroor may be slightly different fro the pictures since everythin natural and hand picked fro gardens.