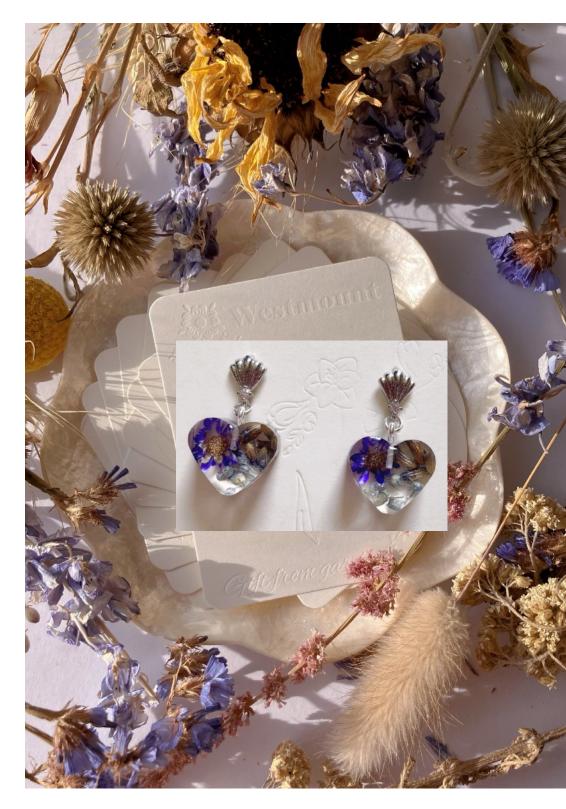

# **Collection V. Gift From Garden**

\*Silver posts, resin, real flower/leaf/mushroom

Item code: GG001 Form: Real plants earrings Price: £10.4 RRP: £26 Item code: GG002 Form: Real plants earrings Price: £10.4 RRP: £26

Item code: GG003 Form: Real plants earrings Price: £10.4 RRP: £26 Item code: GG004 Form: Real plants earrings Price: £10.4 RRP: £26

Item code: GG005 Form: Real plants earrings Price: £10.4 RRP: £26 Item code: GG006 Form: Real plants earrings Price: £10.4 RRP: £26

Item code: GG007 Form: Real plants earrings Price: £10.4 RRP: £26 Item code: GG008 Form: Real plants earrings Price: £10.4 RRP: £26

Item code: GG009 Form: Real plants earrings Price: £10.4 RRP: £26

Item code: GG010 Form: Real mushroom earrings Price: £10.4 RRP: £26

Item code: GG011 Form: Real mushroom earrings Price: £10.4 RRP: £26

Item code: GG012 Form: Real mushroom earrings Price: £10.4 RRP: £26

Item code: GG013 Form: Real plants earrings Price: £10.4 RRP: £26 Item code: GG014 Form: Real plants earrings Price: £10.4 RRP: £26

Item code: GG015 Form: Real plants earrings Price: £10.4 RRP: £26 Item code: GG016 Form: Real plants earrings Price: £10.4 RRP: £26

Item code: GG017 Form: Real plants earrings Price: £10.4 RRP: £26 Item code: GG018 Form: Real plants earrings Price: £10.4 RRP: £26

Item code: GG019 Form: Real plants earrings Price: £10.4 RRP: £26 Item code: GG020 Form: Real plants earrings Price: £10.4 RRP: £26

Item code: BTF001 Form: Real plants earrings Price: £13.6 RRP: £34

Item code: BTF002 Form: Real plants earrings Price: £13.6 RRP: £34

For earrings that are made with real plants/ mushrooms, the package will be the engraved back card.

Colours of plants/mushroor may be slightly different fro the pictures since everythin natural and hand picked fro gardens.