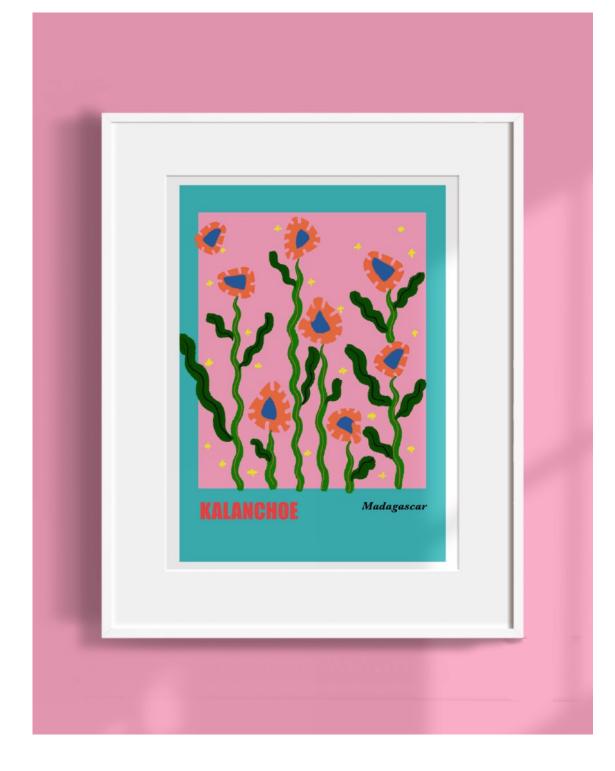

# **Collection I.Botanical Prints**

\*Sizes: A4, A3, A2, A1

\*A4 and A3 are listed. Please email for price of size A2 and bigger.

Item code: WMNT0001 Form: Unframed print Price: A4 £ 6.4 ; A3 £10.4 RRP: A4 £16 ; A3 £26