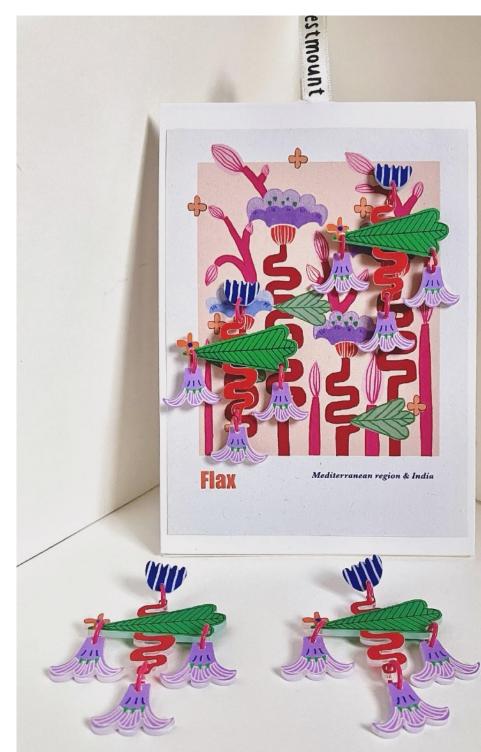

## **Collection VI. Love Nature-Love Yourself**

\*Mounted Prints

| Item code: L001         |
|-------------------------|
| Form: Mounted print, 8" |
| Price: £7.2             |
| RRP: £18                |