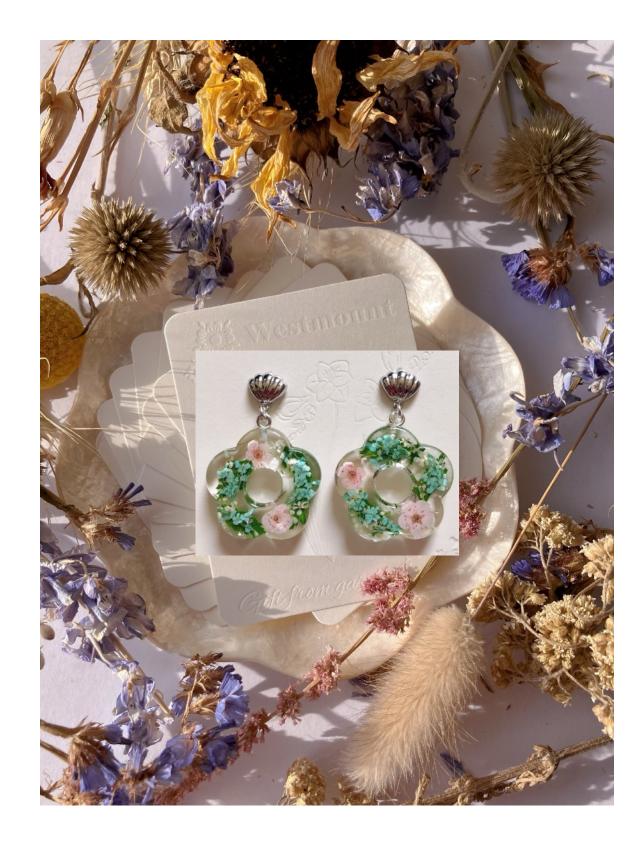

# **Collection V. Gift From Garden**

\*Silver posts, resin, real flower/leaf/mushroom

Item code: GG001 Form: Real plants earrings Price: £10.4 RRP: £26 Item code: GG002 Form: Real plants earrings Price: £10.4 RRP: £26

For earrings that are made with real plants/ mushrooms, the package will be the engraved back card.

Colours of plants/mushroor may be slightly different fro the pictures since everythin natural and hand picked fro gardens.