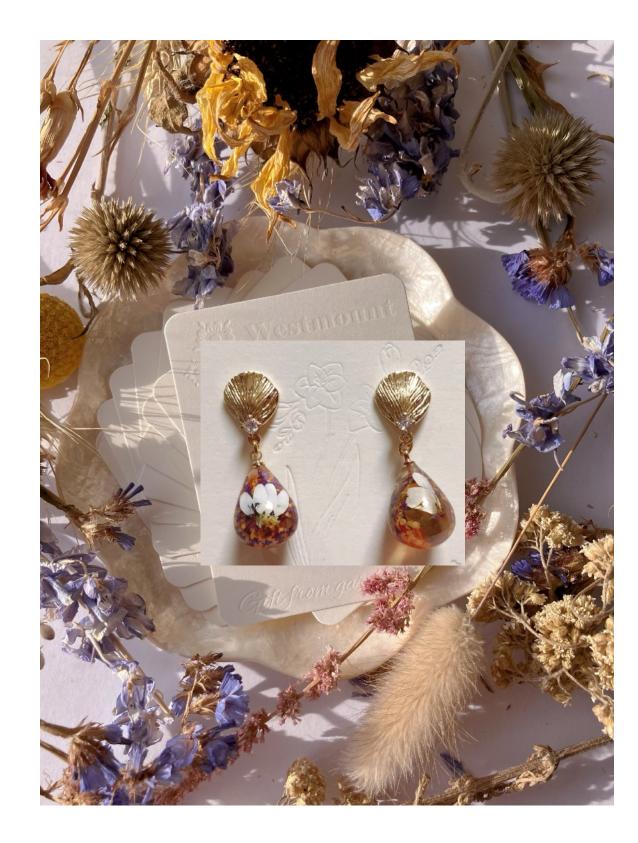

# **Collection V. Gift From Garden**

\*Silver posts, resin, real flower/leaf/mushroom

Item code: GG001 Form: Real plants earrings Price: £10.4 RRP: £26 Item code: GG002 Form: Real plants earrings Price: £10.4 RRP: £26

Item code: GG003 Form: Real plants earrings Price: £10.4 RRP: £26 Item code: GG004 Form: Real plants earrings Price: £10.4 RRP: £26

Item code: GG005 Form: Real plants earrings Price: £10.4 RRP: £26 Item code: GG006 Form: Real plants earrings Price: £10.4 RRP: £26

Item code: GG007 Form: Real plants earrings Price: £10.4 RRP: £26 Item code: GG008 Form: Real plants earrings Price: £10.4 RRP: £26

Item code: GG009 Form: Real plants earrings Price: £10.4 RRP: £26

Item code: GG010 Form: Real mushroom earrings Price: £10.4 RRP: £26

Item code: GG011 Form: Real mushroom earrings Price: £10.4 RRP: £26

Item code: GG012 Form: Real mushroom earrings Price: £10.4 RRP: £26

Item code: GG013 Form: Real plants earrings Price: £10.4 RRP: £26 Item code: GG014 Form: Real plants earrings Price: £10.4 RRP: £26

Item code: GG015 Form: Real plants earrings Price: £10.4 RRP: £26 Item code: GG016 Form: Real plants earrings Price: £10.4 RRP: £26

Item code: GG017 Form: Real plants earrings Price: £10.4 RRP: £26 Item code: GG018 Form: Real plants earrings Price: £10.4 RRP: £26

Item code: GG019 Form: Real plants earrings Price: £10.4 RRP: £26 Item code: GG020 Form: Real plants earrings Price: £10.4 RRP: £26

Item code: BTF001 Form: Real plants earrings Price: £13.6 RRP: £34

Item code: BTF002 Form: Real plants earrings Price: £13.6 RRP: £34

For earrings that are made with real plants/ mushrooms, the package will be the engraved back card.

Colours of plants/mushroor may be slightly different fro the pictures since everythin natural and hand picked fro gardens.