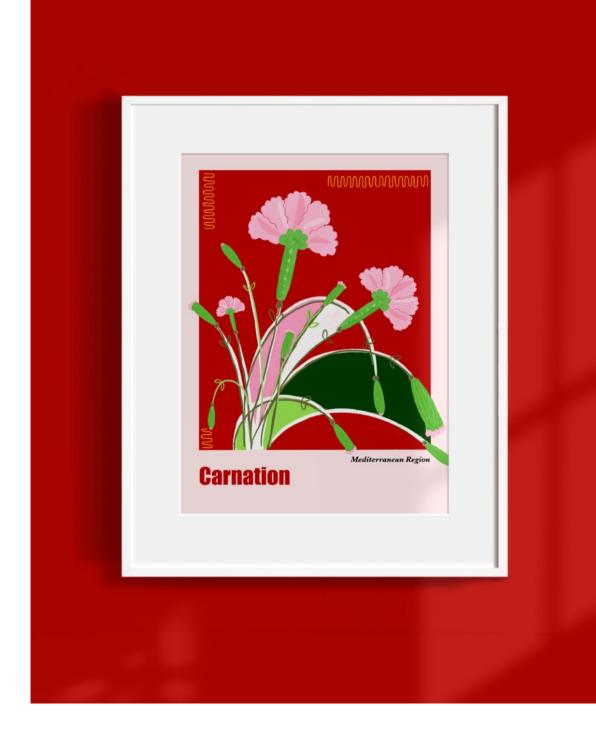

# **Collection I.Botanical Prints**

\*Sizes: A4, A3, A2, A1

\*A4 and A3 are listed. Please email for price of size A2 and bigger.

Item code: WMNT0001 Form: Unframed print Price: A4 £ 6.4 ; A3 £10.4 RRP: A4 £16 ; A3 £26