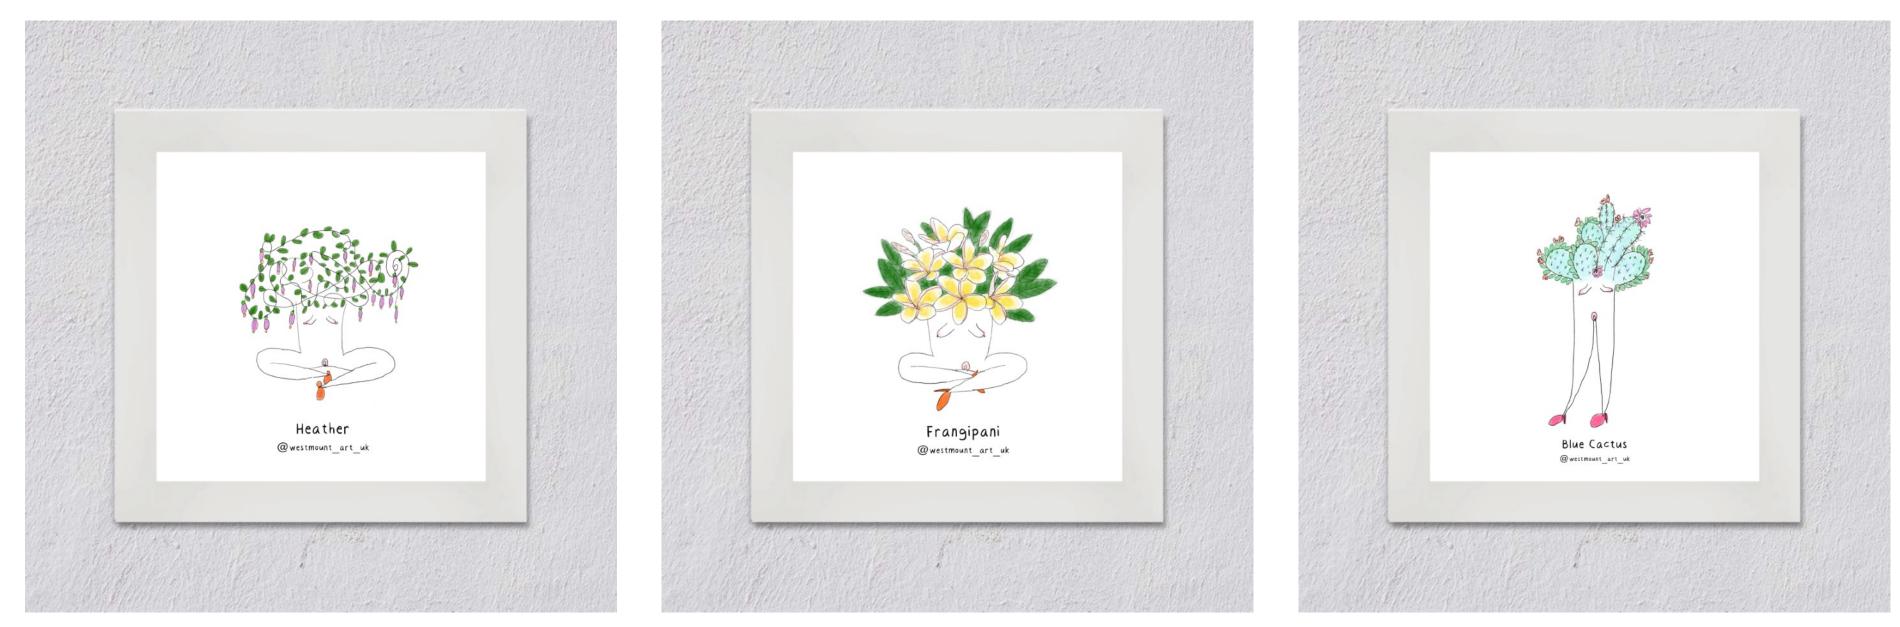

# **Collection I.Botanical Prints**

\*Sizes: A4, A3, A2, A1

\*A4 and A3 are listed. Please email for price of size A2 and bigger.

Item code: WMNT0001 Form: Unframed print Price: A4 £ 6.4 ; A3 £10.4 RRP: A4 £16 ; A3 £26

Item code: WMNT0002 Form: Unframed print Price: A4 £ 6.4 ; A3 £10.4 RRP: A4 £16 ; A3 £26

Item code: WMNT0003 Form: Unframed print Price: A4 £ 6.4 ; A3 £10.4 RRP: A4 £16 ; A3 £26 Item code: WMNT0004 Form: Unframed print Price: A4 £ 6.4 ; A3 £10.4 RRP: A4 £16 ; A3 £26

Item code: WMNT0005 Form: Unframed print Price: A4 £ 6.4 ; A3 £10.4 RRP: A4 £16 ; A3 £26

Item code: WMNT0006 Form: Unframed print Price: A4 £ 6.4 ; A3 £10.4 RRP: A4 £16 ; A3 £26

Item code: WMNT00CM Form: Unframed print Price: A4 £ 6.4 ; A3 £10.4 RRP: A4 £16 ; A3 £26

Item code: WMNT0007 Form: Unframed print Price: A4 £ 6.4 ; A3 £10.4 RRP: A4 £16 ; A3 £26

Item code: WMNT0008A Form: Unframed print Price: A4 £ 6.4 ; A3 £10.4 RRP: A4 £16 ; A3 £26

Item code: WMNT0008B Form: Unframed print Price: A4 £ 6.4 ; A3 £10.4 RRP: A4 £16 ; A3 £26