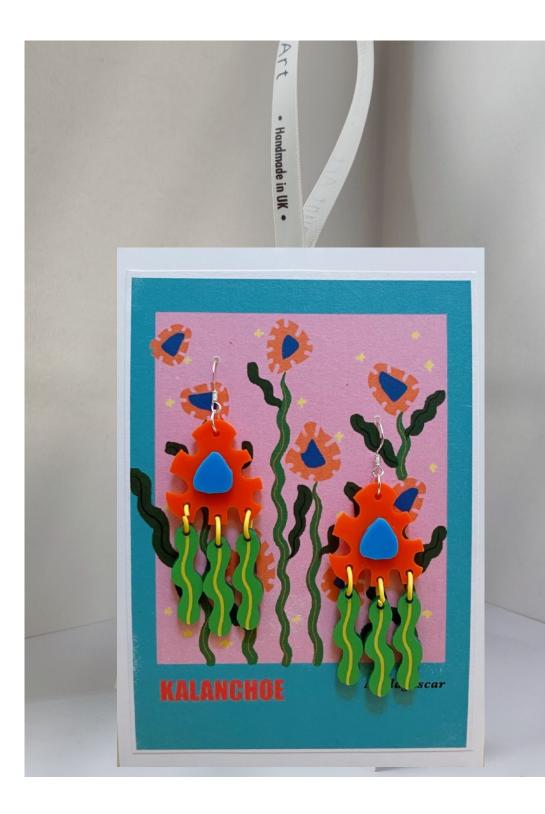

# **Collection II. Botanical Wearables**

\*Acrylic and silver

Item code: B001 Form: Illustration Earrings Price: £11.2 RRP: £28 Item code: B002 Form: Illustration Earrings Price: £11.2 RRP: £28

Item code: B003 Form: Illustration Earrings Price: £11.2 RRP: £28 Item code: B004 Form: Illustration Earrings Price: £11.2 RRP: £28

Item code: B005 Form: Illustration Earrings Price: £11.2 RRP: £28 Item code: B006 Form: Illustration Earrings Price: £11.2 RRP: £28

Item code: B007 Form: Illustration Earrings Price: £11.2 RRP: £28 Item code: B008 Form: Illustration Earrings Price: £11.2 RRP: £28