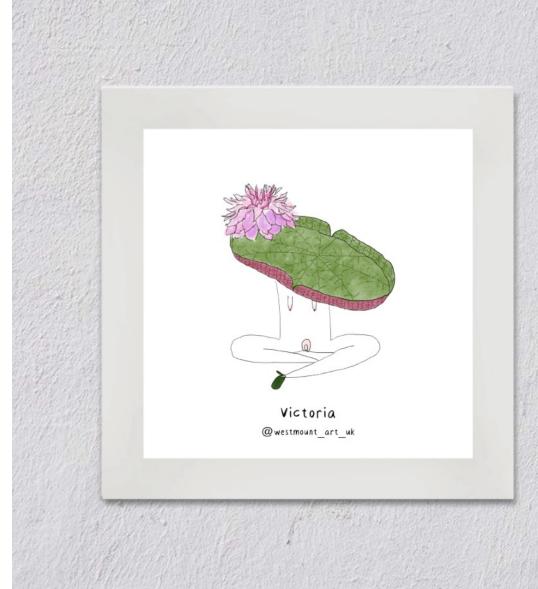

# **Collection I.Botanical Prints**

\*Sizes: A4, A3, A2, A1

\*A4 and A3 are listed. Please email for price of size A2 and bigger.

Item code: WMNT0001 Form: Unframed print Price: A4 £ 6.4 ; A3 £10.4 RRP: A4 £16 ; A3 £26

Item code: WMNT0002 Form: Unframed print Price: A4 £ 6.4 ; A3 £10.4 RRP: A4 £16 ; A3 £26

Item code: WMNT0003 Form: Unframed print Price: A4 £ 6.4 ; A3 £10.4 RRP: A4 £16 ; A3 £26 Item code: WMNT0004 Form: Unframed print Price: A4 £ 6.4 ; A3 £10.4 RRP: A4 £16 ; A3 £26

Item code: WMNT0005 Form: Unframed print Price: A4 £ 6.4 ; A3 £10.4 RRP: A4 £16 ; A3 £26

Item code: WMNT0006 Form: Unframed print Price: A4 £ 6.4 ; A3 £10.4 RRP: A4 £16 ; A3 £26

Item code: WMNT00CM Form: Unframed print Price: A4 £ 6.4 ; A3 £10.4 RRP: A4 £16 ; A3 £26

Item code: WMNT0007 Form: Unframed print Price: A4 £ 6.4 ; A3 £10.4 RRP: A4 £16 ; A3 £26

Item code: WMNT0008A Form: Unframed print Price: A4 £ 6.4 ; A3 £10.4 RRP: A4 £16 ; A3 £26

Item code: WMNT0008B Form: Unframed print Price: A4 £ 6.4 ; A3 £10.4 RRP: A4 £16 ; A3 £26