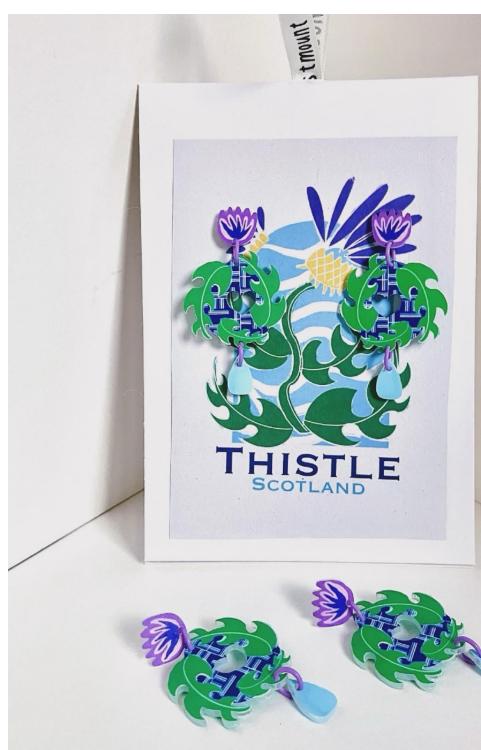

B009 Form: Illustration Earrings Price: £11.2 RRP: £28 Item code: B010 Form: Illustration Earrings Price: £11.2 RRP: £28



Item code: B011 Form: Illustration Earrings Price: £11.2 RRP: £28 Item code: B012 Form: Illustration Earrings Price: £11.2 RRP: £28





Item code: B013 Form: Illustration Earrings Price: £11.2 RRP: £28



Item code: B014 Form: Illustration Earrings Price: £11.2 RRP: £28



Item code: B015 Form: Illustration Earrings Price: £11.2 RRP: £28 Item code: B016 Form: Illustration Earrings Price: £11.2 RRP: £28



Item code: B017 Form: Illustration Earrings Price: £11.2 RRP: £28 Item code: B018 Form: Illustration Earrings Price: £11.2 RRP: £28 Item code: B019 Form: Illustration Earrings Price: £11.2 RRP: £28 Item code: B020 Form: Illustration Earrings Price: £11.2 RRP: £28



Item code: B-TSL Form: Illustration Earrings Price: £11.2 RRP: £28



# **Collection III. Half & Half**

\*Acrylic and silver





Item code: HH001 Form: Illustration Earrings Price: £11.2 RRP: £28 Item code: HH002 Form: Illustration Earrings Price: £11.2 RRP: £28



Item code: HH003 Form: Illustration Earrings Price: £11.2 RRP: £28

### **Collection IV. Wearable Masterpieces**

\*Acrylic and silver \*Commission Available



Item code: M001 Form: Illustration Earrings Price: £11.2 RRP: £28



Item code: M002 Form: Illustration Earrings Price: £11.2 RRP: £28



Item code: M003 Form: Illustration Earrings Price: £11.2 RRP: £28 Item code: M004 Form: Illustration Earrings Price: £11.2 RRP: £28



# **Collection V. Gift From Garden**

\*Silver posts, resin, real flower/leaf/mushroom





Item