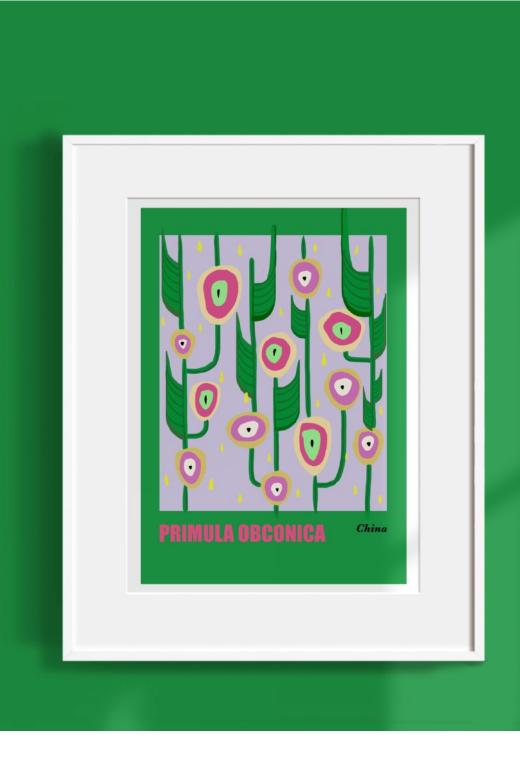

# **Collection I.Botanical Prints**

\*Sizes: A4, A3, A2, A1

\*A4 and A3 are listed. Please email for price of size A2 and bigger.

Item code: WMNT0001 Form: Unframed print Price: A4 £ 6.4 ; A3 £10.4 RRP: A4 £16 ; A3 £26