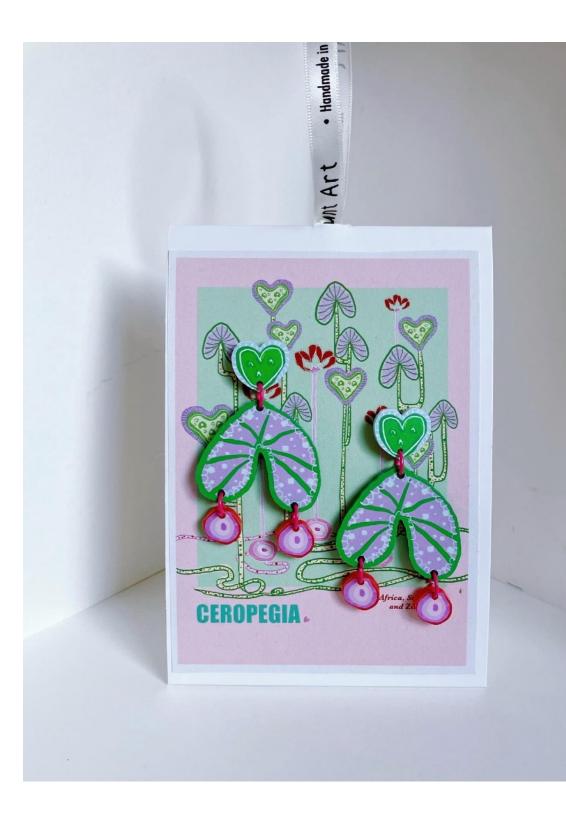

# **Collection II. Botanical Wearables**

\*Acrylic and silver

Item code: B001 Form: Illustration Earrings Price: £11.2 RRP: £28 Item code: B002 Form: Illustration Earrings Price: £11.2 RRP: £28

Item code: B003 Form: Illustration Earrings Price: £11.2 RRP: £28 Item code: B004 Form: Illustration Earrings Price: £11.2 RRP: £28