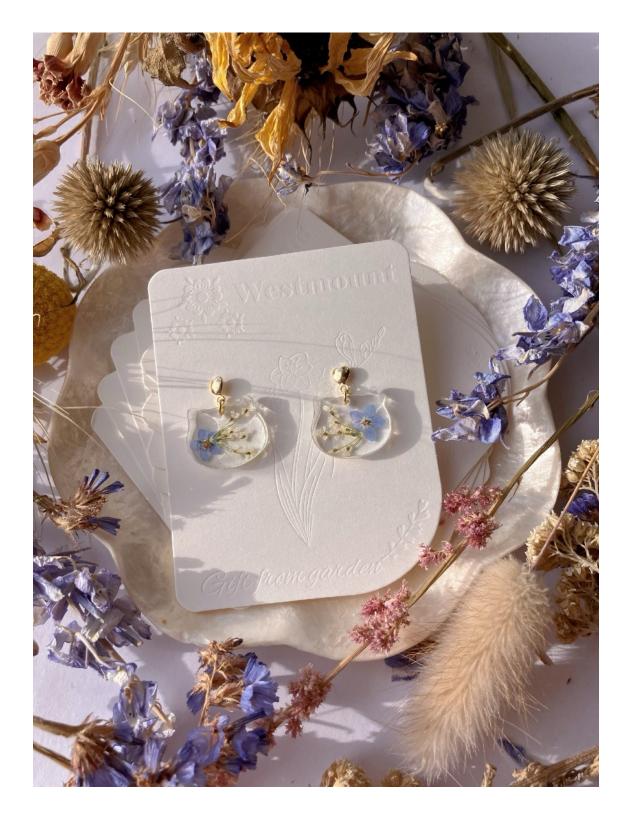

# **Collection V. Gift From Garden**

\*Silver posts, resin, real flower/leaf/mushroom

Item code: GG001 Form: Real plants earrings Price: £10.4 RRP: £26 Item code: GG002 Form: Real plants earrings Price: £10.4 RRP: £26

For earrings that are made with real plants/ mushrooms, the package will be the engraved back card.

Colours of plants/mushroor may be slightly different fro the pictures since everythin natural and hand picked fro gardens.