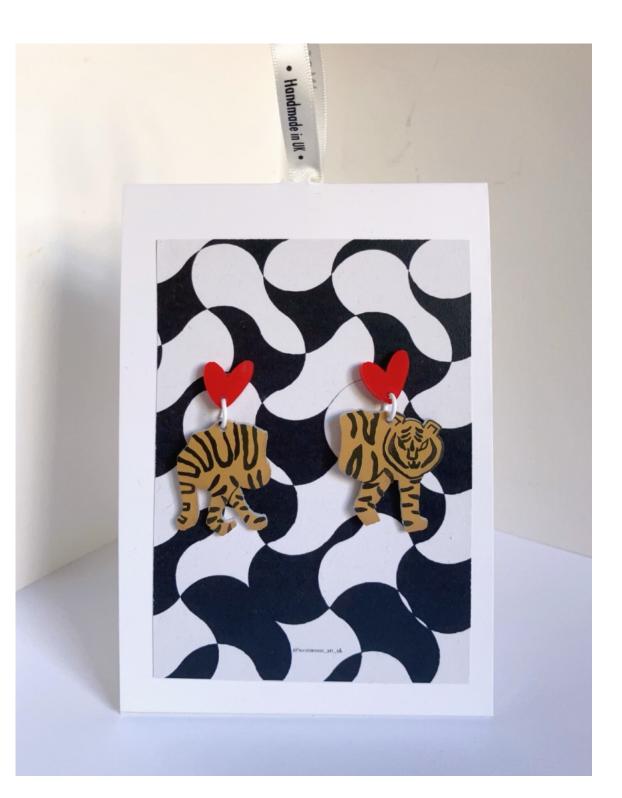

# **Collection III. Half & Half**

\*Acrylic and silver

Item code: HH001 Form: Illustration Earrings Price: £11.2 RRP: £28 Item code: HH002 Form: Illustration Earrings Price: £11.2 RRP: £28

Item code: HH003 Form: Illustration Earrings Price: £11.2 RRP: £28

### **Collection IV. Wearable Masterpieces**

\*Acrylic and silver \*Commission Available

Item code: M001 Form: Illustration Earrings Price: £11.2 RRP: £28

Item code: M002 Form: Illustration Earrings Price: £11.2 RRP: £28

Item code: M003 Form: Illustration Earrings Price: £11.2 RRP: £28 Item code: M004 Form: Illustration Earrings Price: £11.2 RRP: £28