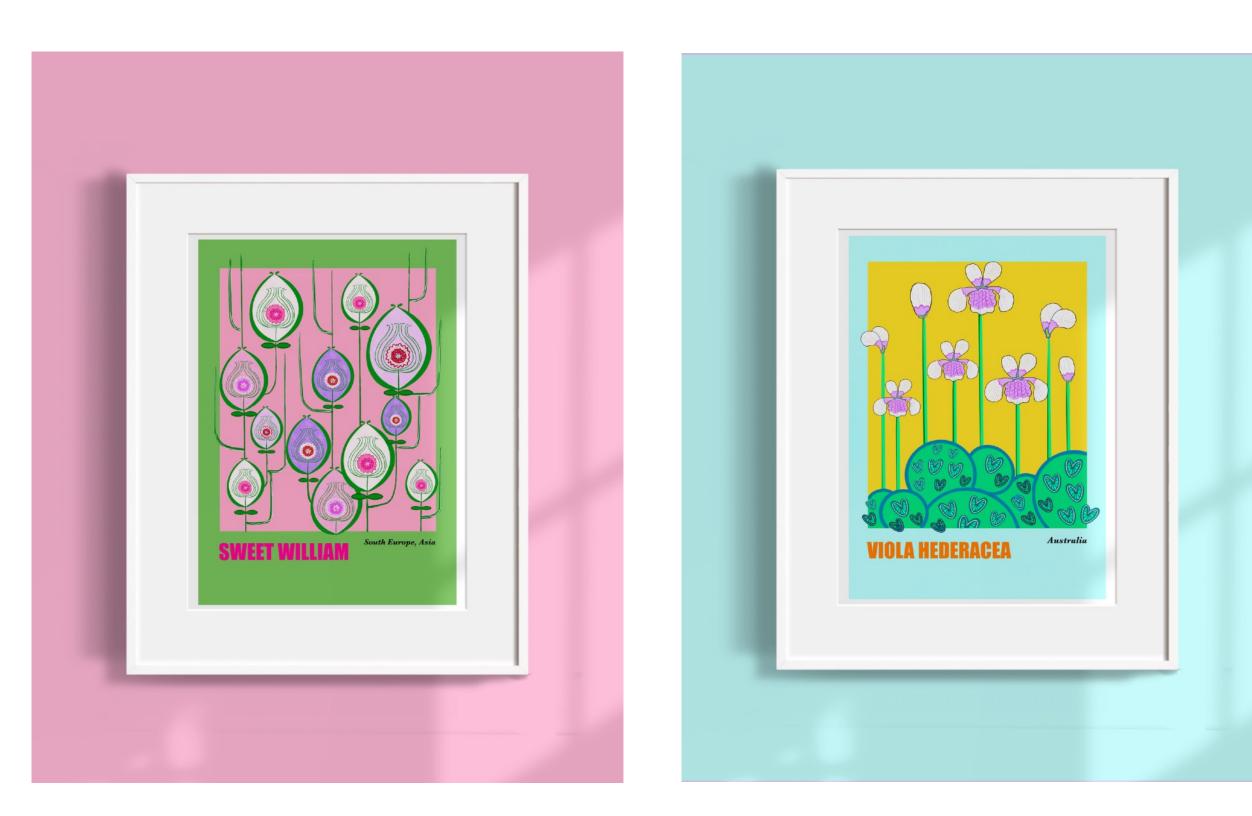

# **Collection I.Botanical Prints**

\*Sizes: A4, A3, A2, A1

\*A4 and A3 are listed. Please email for price of size A2 and bigger.

Item code: WMNT0001 Form: Unframed print Price: A4 £ 6.4 ; A3 £10.4 RRP: A4 £16 ; A3 £26