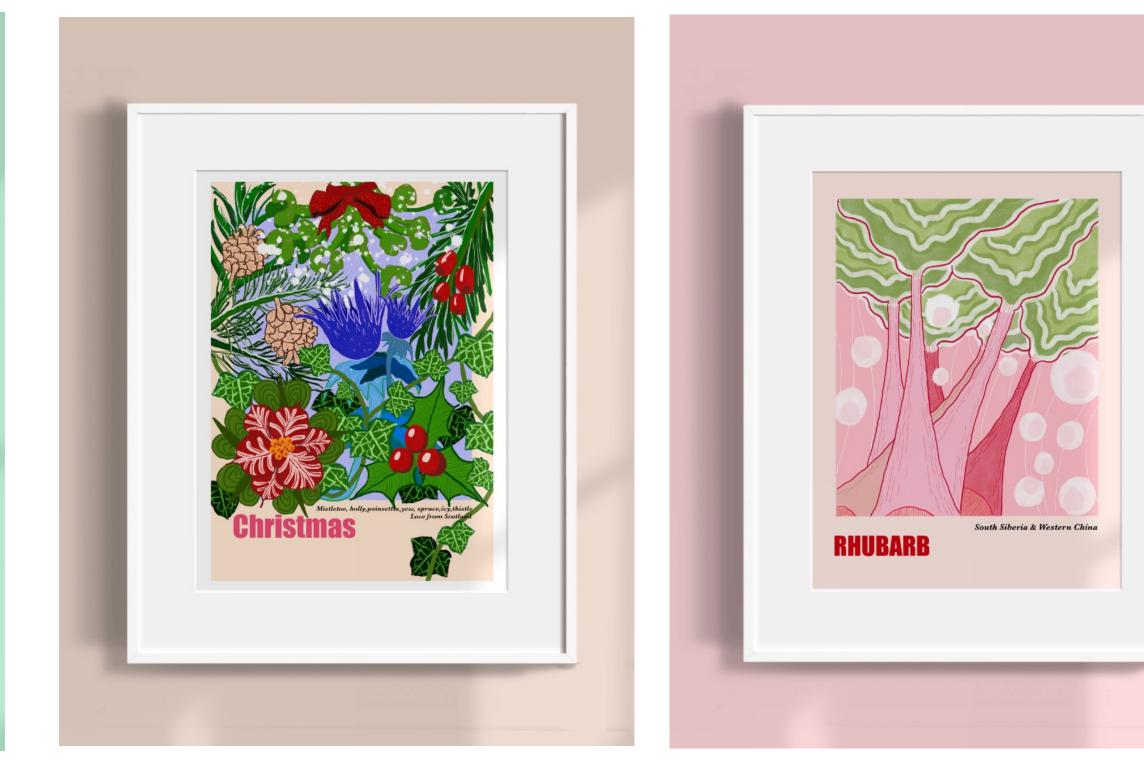

# **Collection I.Botanical Prints**

\*Sizes: A4, A3, A2, A1

\*A4 and A3 are listed. Please email for price of size A2 and bigger.

Item code: WMNT0001 Form: Unframed print Price: A4 £ 6.4 ; A3 £10.4 RRP: A4 £16 ; A3 £26