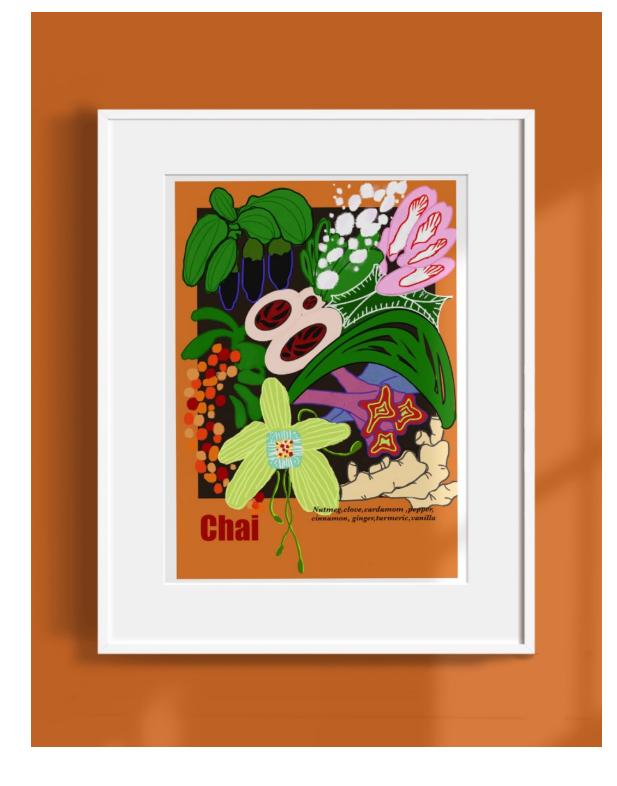

# **Collection I.Botanical Prints**

\*Sizes: A4, A3, A2, A1

\*A4 and A3 are listed. Please email for price of size A2 and bigger.

Item code: WMNT0001 Form: Unframed print Price: A4 £ 6.4 ; A3 £10.4 RRP: A4 £16 ; A3 £26