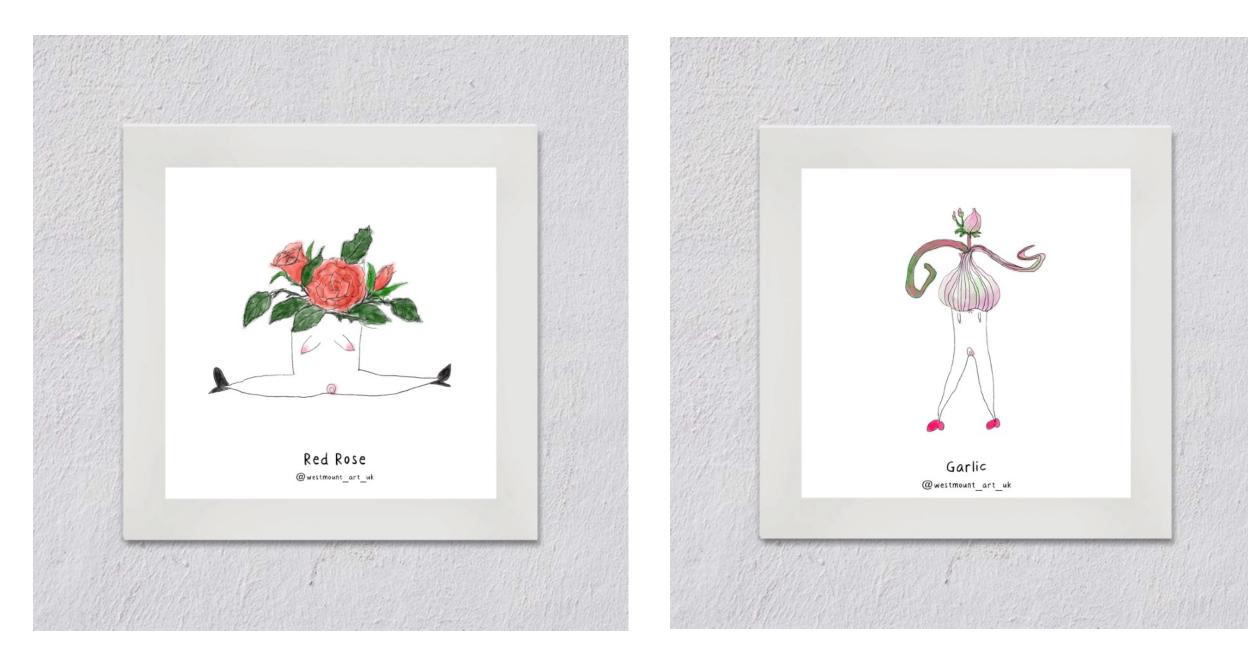

# **Collection I.Botanical Prints**

\*Sizes: A4, A3, A2, A1

\*A4 and A3 are listed. Please email for price of size A2 and bigger.

Item code: WMNT0001 Form: Unframed print Price: A4 £ 6.4 ; A3 £10.4 RRP: A4 £16 ; A3 £26