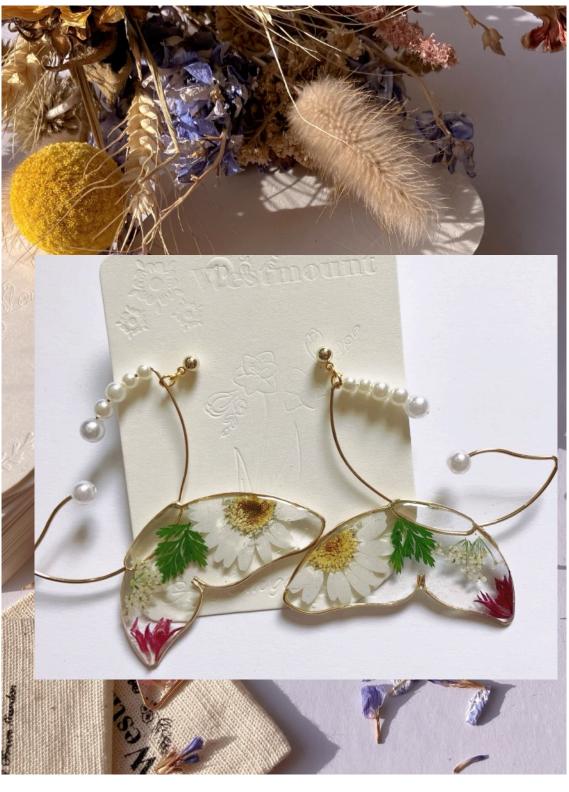

# **Collection V. Gift From Garden**

\*Silver posts, resin, real flower/leaf/mushroom

Item code: GG001 Form: Real plants earrings Price: £10.4 RRP: £26 Item code: GG002 Form: Real plants earrings Price: £10.4 RRP: £26

For earrings that are made with real plants/ mushrooms, the package will be the engraved back card.

Colours of plants/mushroor may be slightly different fro the pictures since everythin natural and hand picked fro gardens.