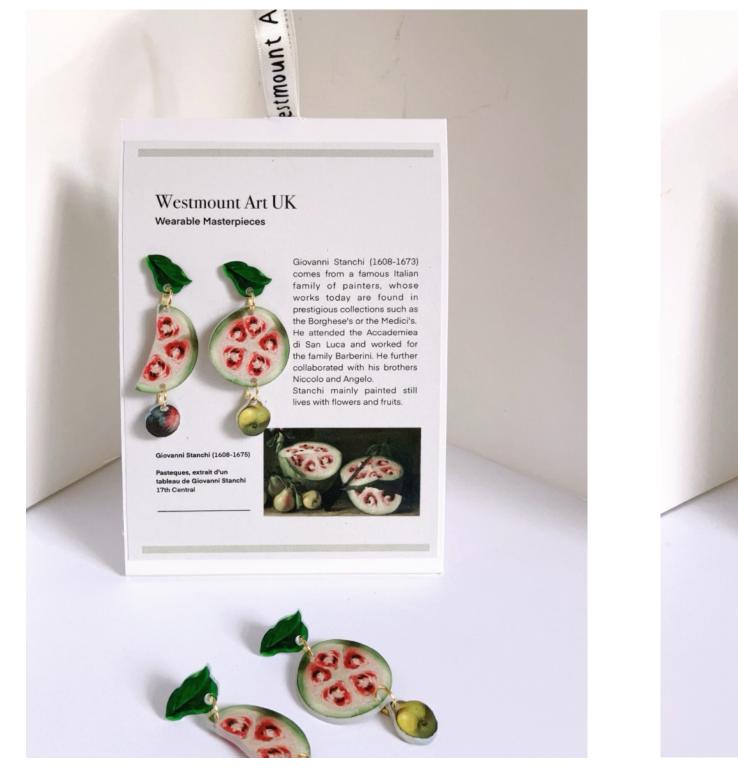

### **Collection IV. Wearable Masterpieces**

\*Acrylic and silver \*Commission Available

Item code: M001 Form: Illustration Earrings Price: £11.2 RRP: £28

Item code: M002 Form: Illustration Earrings Price: £11.2 RRP: £28

Item code: M003 Form: Illustration Earrings Price: £11.2 RRP: £28 Item code: M004 Form: Illustration Earrings Price: £11.2 RRP: £28