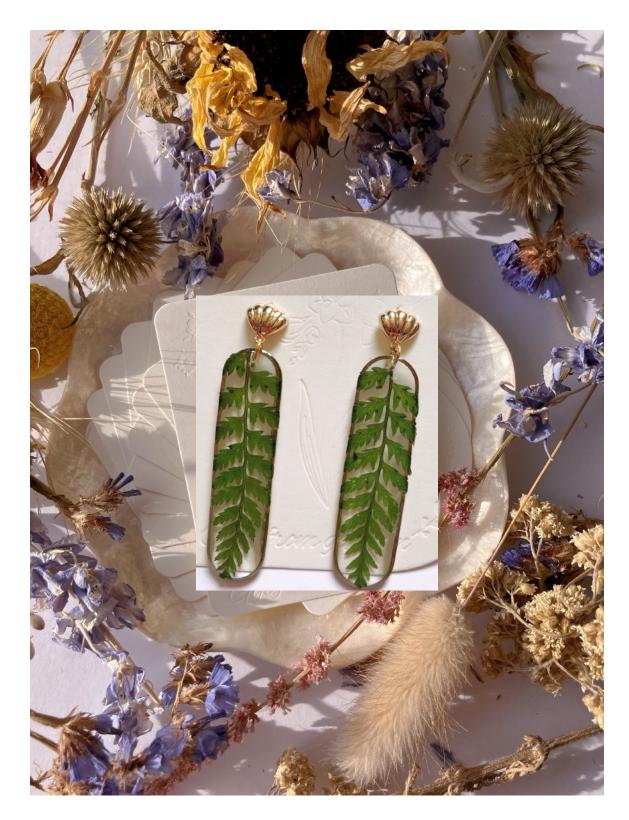

# **Collection V. Gift From Garden**

\*Silver posts, resin, real flower/leaf/mushroom

Item code: GG001 Form: Real plants earrings Price: £10.4 RRP: £26 Item code: GG002 Form: Real plants earrings Price: £10.4 RRP: £26

For earrings that are made with real plants/ mushrooms, the package will be the engraved back card.

Colours of plants/mushroor may be slightly different fro the pictures since everythin natural and hand picked fro gardens.