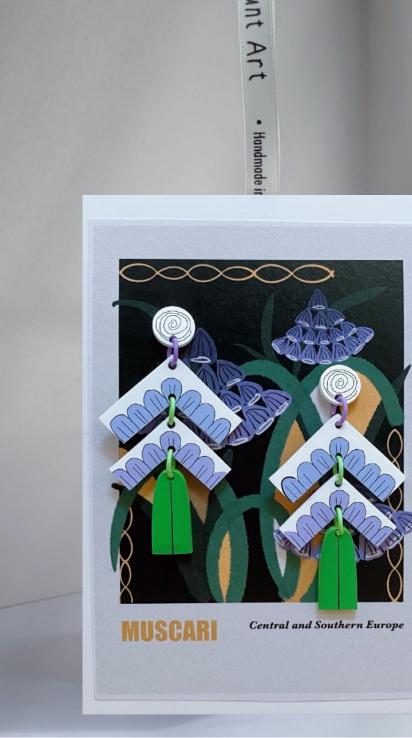

# **Collection II. Botanical Wearables**

\*Acrylic and silver

Item code: B001 Form: Illustration Earrings Price: £11.2 RRP: £28 Item code: B002 Form: Illustration Earrings Price: £11.2 RRP: £28

Item code: B003 Form: Illustration Earrings Price: £11.2 RRP: £28 Item code: B004 Form: Illustration Earrings Price: £11.2 RRP: £28