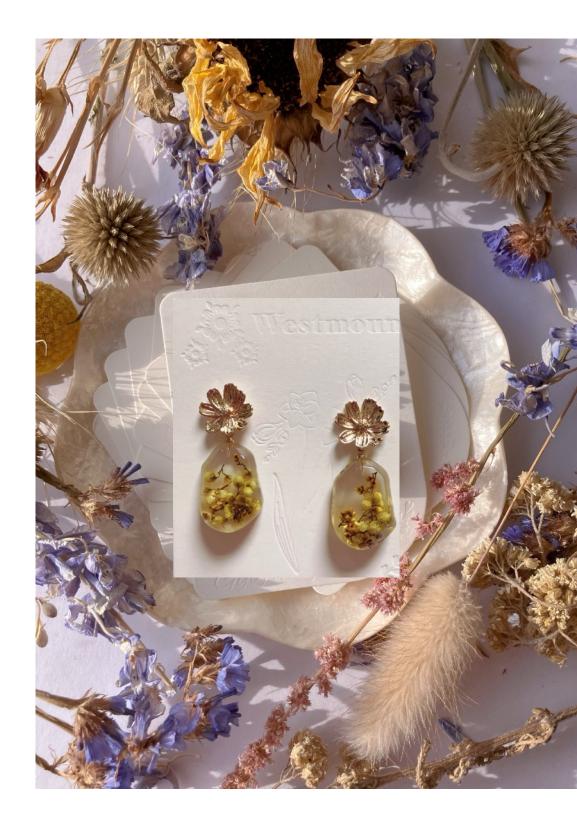

# **Collection V. Gift From Garden**

\*Silver posts, resin, real flower/leaf/mushroom

Item code: GG001 Form: Real plants earrings Price: £10.4 RRP: £26 Item code: GG002 Form: Real plants earrings Price: £10.4 RRP: £26

Item code: GG003 Form: Real plants earrings Price: £10.4 RRP: £26 Item code: GG004 Form: Real plants earrings Price: £10.4 RRP: £26

Item code: GG005 Form: Real plants earrings Price: £10.4 RRP: £26 Item code: GG006 Form: Real plants earrings Price: £10.4 RRP: £26

Item code: GG007 Form: Real plants earrings Price: £10.4 RRP: £26 Item code: GG008 Form: Real plants earrings Price: £10.4 RRP: £26

Item code: GG009 Form: Real plants earrings Price: £10.4 RRP: £26

Item code: GG010 Form: Real mushroom earrings Price: £10.4 RRP: £26

Item code: GG011 Form: Real mushroom earrings Price: £10.4 RRP: £26

Item code: GG012 Form: Real mushroom earrings Price: £10.4 RRP: £26

Item code: GG013 Form: Real plants earrings Price: £10.4 RRP: £26 Item code: GG014 Form: Real plants earrings Price: £10.4 RRP: £26

Item code: GG015 Form: Real plants earrings Price: £10.4 RRP: £26 Item code: GG016 Form: Real plants earrings Price: £10.4 RRP: £26

Item code: GG017 Form: Real plants earrings Price: £10.4 RRP: £26 Item code: GG018 Form: Real plants earrings Price: £10.4 RRP: £26

Item code: GG019 Form: Real plants earrings Price: £10.4 RRP: £26 Item code: GG020 Form: Real plants earrings Price: £10.4 RRP: £26

Item code: BTF001 Form: Real plants earrings Price: £13.6 RRP: £34

Item code: BTF002 Form: Real plants earrings Price: £13.6 RRP: £34

For earrings that are made with real plants/ mushrooms, the package will be the engraved back card.

Colours of plants/mushroor may be slightly different fro the pictures since everythin natural and hand picked fro gardens.