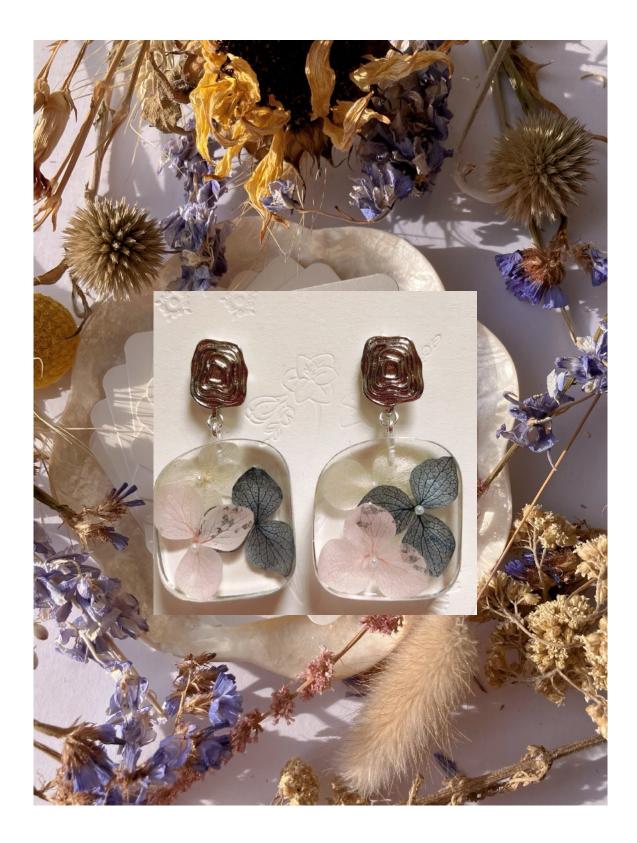

# **Collection II. Botanical Wearables**

\*Acrylic and silver

Item code: B001 Form: Illustration Earrings Price: £11.2 RRP: £28 Item code: B002 Form: Illustration Earrings Price: £11.2 RRP: £28

Item code: B003 Form: Illustration Earrings Price: £11.2 RRP: £28 Item code: B004 Form: Illustration Earrings Price: £11.2 RRP: £28

For earrings that are made with real plants/ mushrooms, the package will be the engraved back card.

Colours of plants/mushroor may be slightly different fro the pictures since everythin natural and hand picked fro gardens.