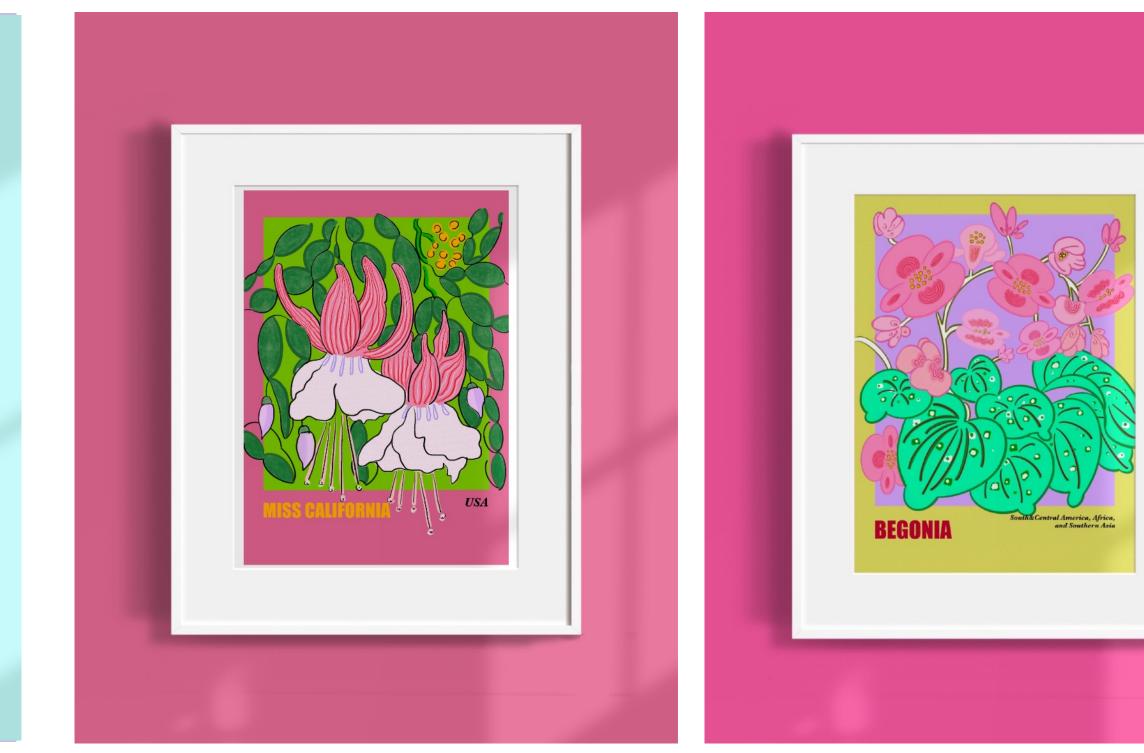

# **Collection I.Botanical Prints**

\*Sizes: A4, A3, A2, A1

\*A4 and A3 are listed. Please email for price of size A2 and bigger.

Item code: WMNT0001 Form: Unframed print Price: A4 £ 6.4 ; A3 £10.4 RRP: A4 £16 ; A3 £26

Item code: WMNT0002 Form: Unframed print Price: A4 £ 6.4 ; A3 £10.4 RRP: A4 £16 ; A3 £26

Item code: WMNT0003 Form: Unframed print Price: A4 £ 6.4 ; A3 £10.4 RRP: A4 £16 ; A3 £26 Item code: WMNT0004 Form: Unframed print Price: A4 £ 6.4 ; A3 £10.4 RRP: A4 £16 ; A3 £26