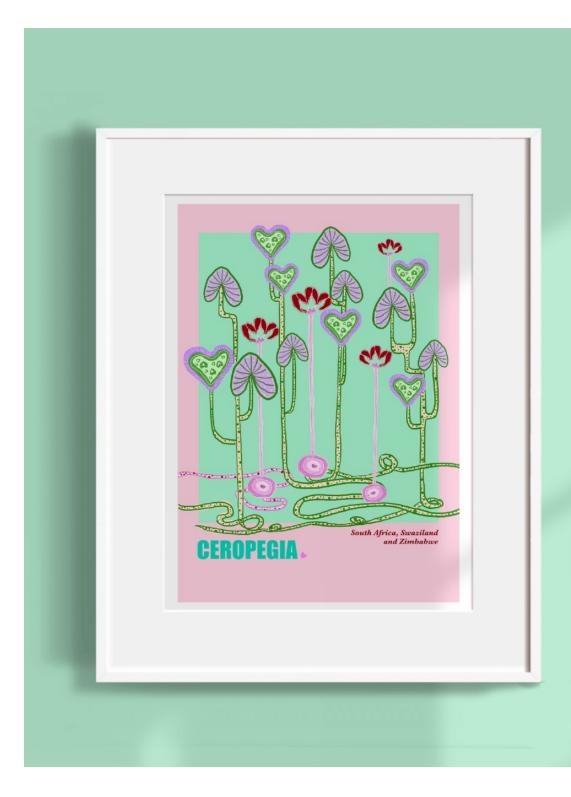

# **Collection I.Botanical Prints**

\*Sizes: A4, A3, A2, A1

\*A4 and A3 are listed. Please email for price of size A2 and bigger.

Item code: WMNT0001 Form: Unframed print Price: A4 £ 6.4 ; A3 £10.4 RRP: A4 £16 ; A3 £26