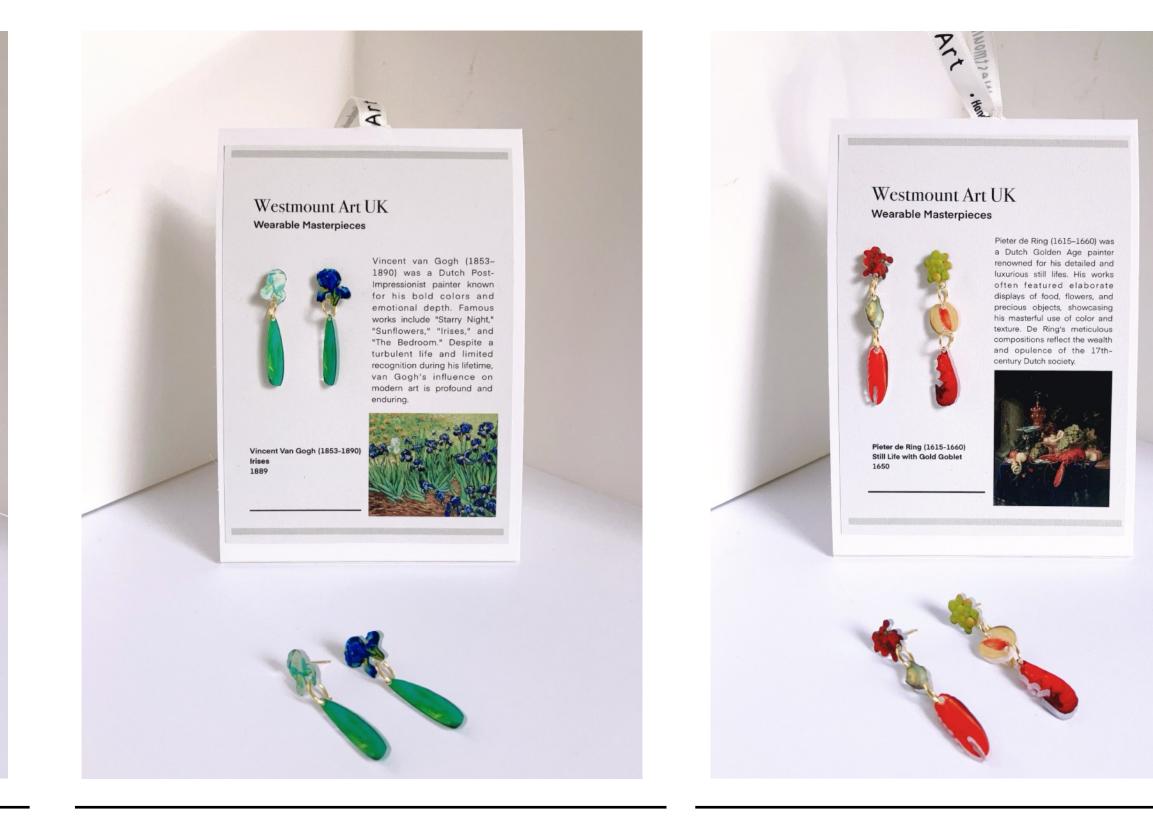

### **Collection IV. Wearable Masterpieces**

\*Acrylic and silver \*Commission Available

Item code: M001 Form: Illustration Earrings Price: £11.2 RRP: £28

Item code: M002 Form: Illustration Earrings Price: £11.2 RRP: £28

Item code: M003 Form: Illustration Earrings Price: £11.2 RRP: £28 Item code: M004 Form: Illustration Earrings Price: £11.2 RRP: £28