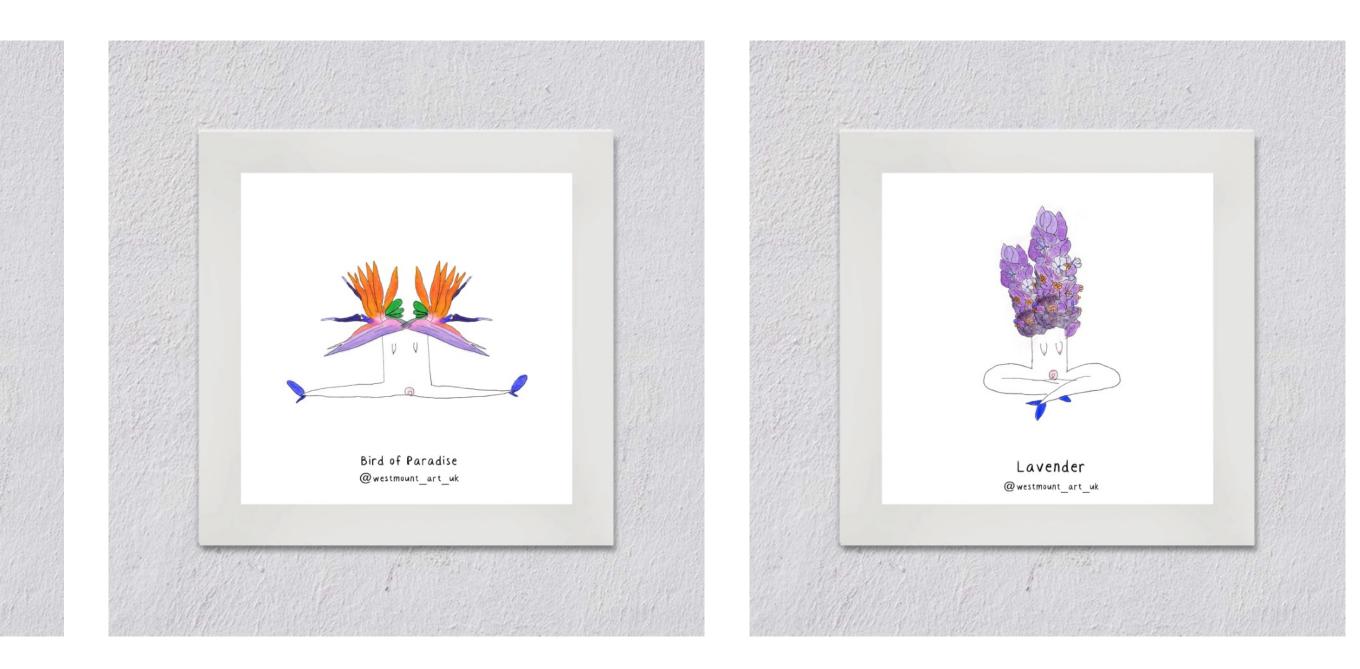

## **Collection VI. Love Nature-Love Yourself**

\*Mounted Prints

| Item code: L001         |
|-------------------------|
| Form: Mounted print, 8" |
| Price: £7.2             |
| RRP: £18                |

Item code: L002 Form: Mounted print, 8" Price: £7.2 RRP: £18

| Item code: L003         | Item code: L004         |  |
|-------------------------|-------------------------|--|
| Form: Mounted print, 8" | Form: Mounted print, 8" |  |
| Price: £7.2             | Price: £7.2             |  |
| RRP: £18                | RRP: £18                |  |