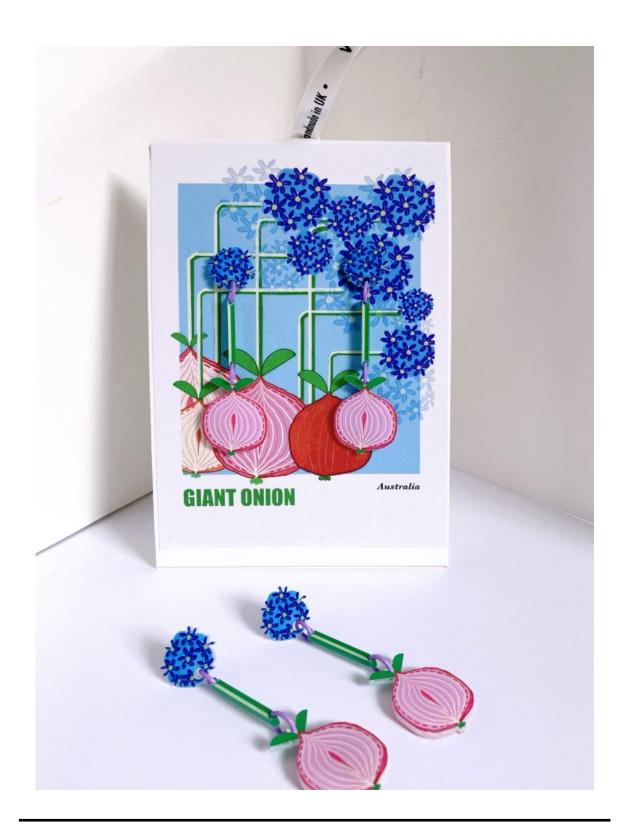

## **Collection VI. Love Nature-Love Yourself**

\*Mounted Prints

| Item code: L001         |
|-------------------------|
| Form: Mounted print, 8" |
| Price: £7.2             |
| RRP: £18                |

Item code: L002 Form: Mounted print, 8" Price: £7.2 RRP: £18

| Item code: L003         | Item code: L004         |  |
|-------------------------|-------------------------|--|
| Form: Mounted print, 8" | Form: Mounted print, 8" |  |
| Price: £7.2             | Price: £7.2             |  |
| RRP: £18                | RRP: £18                |  |

Item code: L005 Form: Mounted print, 8" Price: £7.2 RRP: £18

Item code: L006 Form: Mounted print, 8" Price: £7.2 RRP: £18

| Item code: L008         |
|-------------------------|
| Form: Mounted print, 8" |
| Price: £7.2             |
| RRP: £18                |
|                         |

Item code: L009 Form: Mounted print, 8" Price: £7.2 RRP: £18

Item code: L010 Form: Mounted print, 8" Price: £7.2 RRP: £18

| Item code: L011         |
|-------------------------|
| Form: Mounted print, 8" |
| Price: £7.2             |
| RRP: £18                |

Item code: L012 Form: Mounted print, 8" Price: £7.2 RRP: £18

Item code: L013 Form: Mounted print, 8" Price: £7.2 RRP: £18

Item code: L014 Form: Mounted print, 8" Price: £7.2 RRP: £18

| Item code: L015         |
|-------------------------|
| Form: Mounted print, 8" |
| Price: £7.2             |
| RRP: £18                |

Item code: L016 Form: Mounted print, 8" Price: £7.2 RRP: £18

Item code: L018 Form: Mounted print, 8" Price: £7.2 RRP: £18

| Item code: L019         | Item code: L020         |
|-------------------------|-------------------------|
| Form: Mounted print, 8" | Form: Mounted print, 8" |
| Price: £7.2             | Price: £7.2             |
| RRP: £18                | RRP: £18                |

| Item code: L021         |
|-------------------------|
| Form: Mounted print, 8" |
| Price: £7.2             |
| RRP: £18                |

Item code: L022 Form: Mounted print, 8" Price: £7.2 RRP: £18

| Item code: L023         | Item code: L024         |
|-------------------------|-------------------------|
| Form: Mounted print, 8" | Form: Mounted print, 8" |
| Price: £7.2             | Price: £7.2             |
| RRP: £18                | RRP: £18                |

Item code: L025 Form: Mounted print, 8" Price: £7.2 RRP: £18

Item code: L026 Form: Mounted print, 8" Price: £7.2 RRP: £18 Item code: L027 Form: Mounted print, 8" Price: £7.2 RRP: £18

Item code: L028 Form: Mounted print, 8" Price: £7.2 RRP: £18