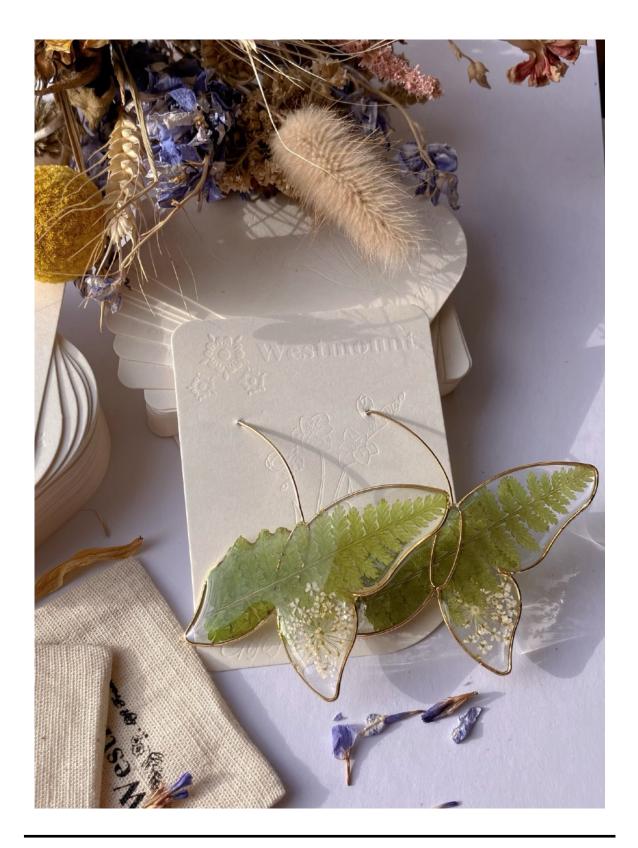

Item code: GG019 Form: Real plants earrings Price: £10.4 RRP: £26 Item code: GG020 Form: Real plants earrings Price: £10.4 RRP: £26

Item code: BTF001 Form: Real plants earrings Price: £13.6 RRP: £34

Item code: BTF002 Form: Real plants earrings Price: £13.6 RRP: £34

Price: £13.6

RRP: £34

Price: £13.6

Item code: BTF003 Form: Real plants earrings

Item code: BTF004 Form: Real plants earrings RRP: £34

For earrings that are made with real plants/ mushrooms, the package will be the engraved back card.

Colours of plants/mushroor may be slightly different fro the pictures since everythin natural and hand picked fro gardens.