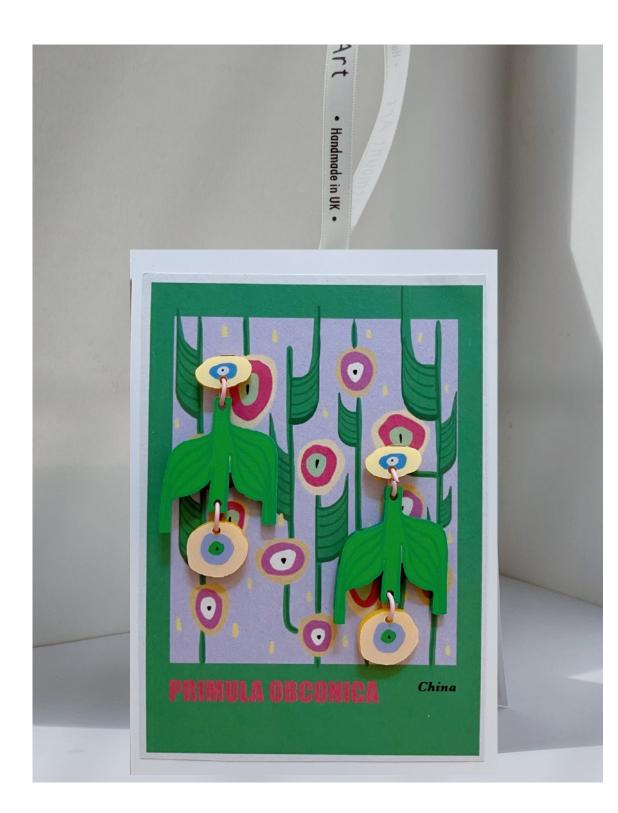

## **Collection VI. Love Nature-Love Yourself**

\*Mounted Prints

| Item code: L001         |
|-------------------------|
| Form: Mounted print, 8" |
| Price: £7.2             |
| RRP: £18                |

Item code: L002 Form: Mounted print, 8" Price: £7.2 RRP: £18

| Item code: L003         | Item code: L004         |  |
|-------------------------|-------------------------|--|
| Form: Mounted print, 8" | Form: Mounted print, 8" |  |
| Price: £7.2             | Price: £7.2             |  |
| RRP: £18                | RRP: £18                |  |