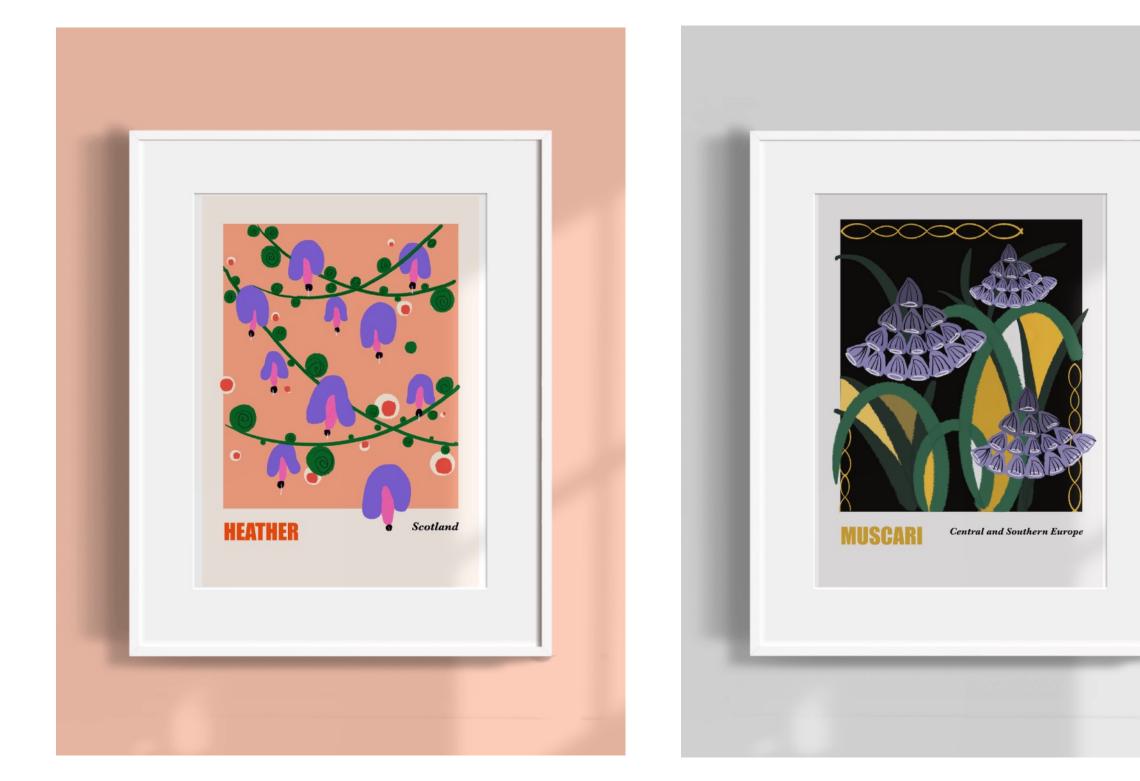

# **Collection I.Botanical Prints**

\*Sizes: A4, A3, A2, A1

\*A4 and A3 are listed. Please email for price of size A2 and bigger.

Item code: WMNT0001 Form: Unframed print Price: A4 £ 6.4 ; A3 £10.4 RRP: A4 £16 ; A3 £26