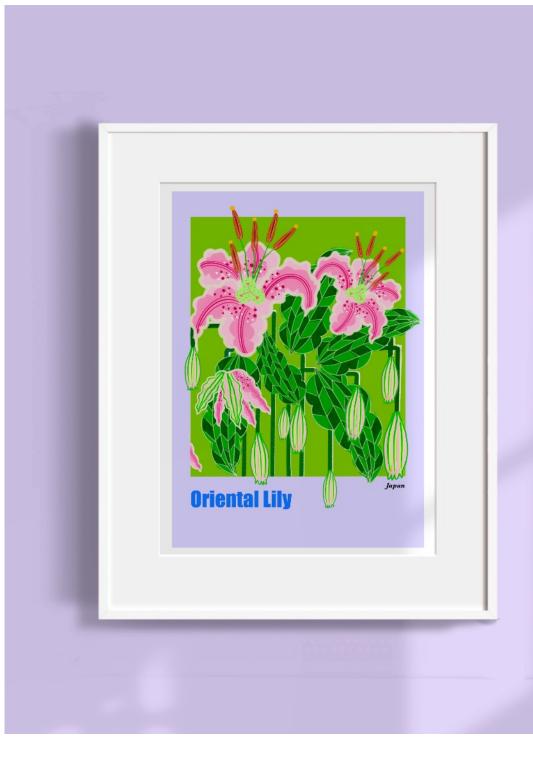

# **Collection I.Botanical Prints**

\*Sizes: A4, A3, A2, A1

\*A4 and A3 are listed. Please email for price of size A2 and bigger.

Item code: WMNT0001 Form: Unframed print Price: A4 £ 6.4 ; A3 £10.4 RRP: A4 £16 ; A3 £26