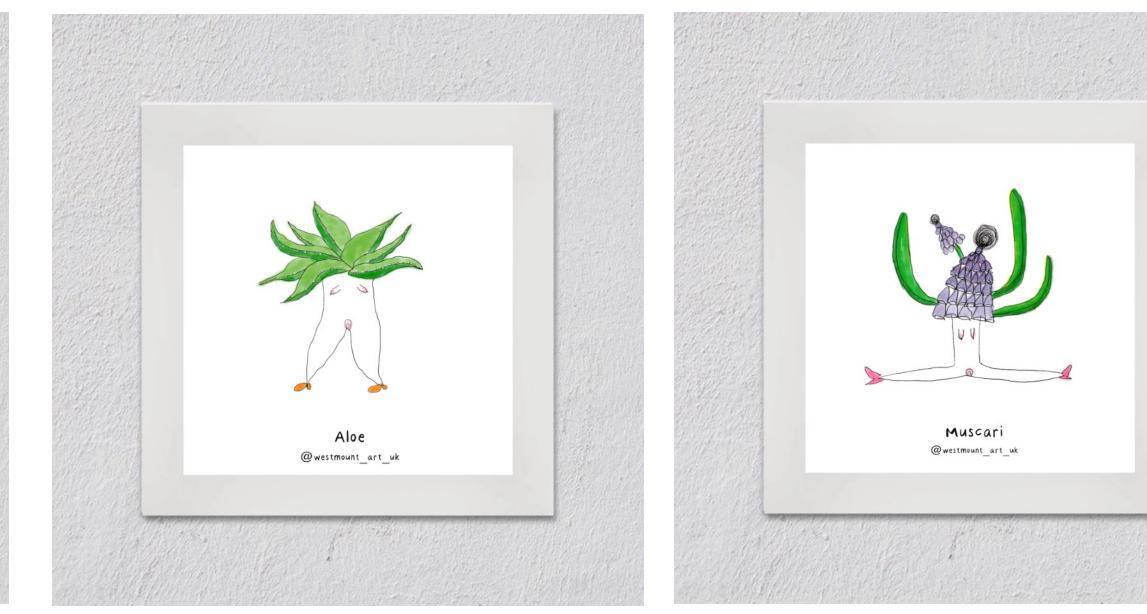

# **Collection I.Botanical Prints**

\*Sizes: A4, A3, A2, A1

\*A4 and A3 are listed. Please email for price of size A2 and bigger.

Item code: WMNT0001 Form: Unframed print Price: A4 £ 6.4 ; A3 £10.4 RRP: A4 £16 ; A3 £26