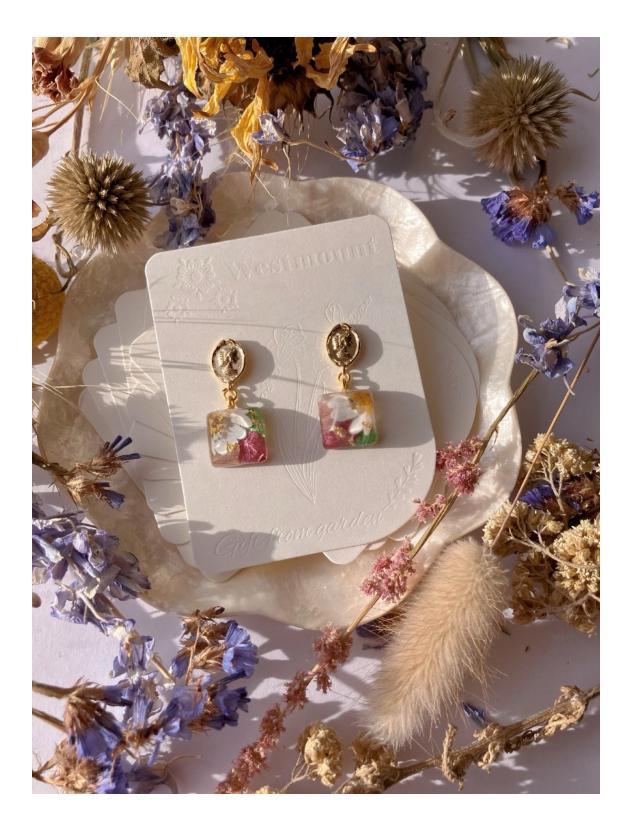

# **Collection V. Gift From Garden**

\*Silver posts, resin, real flower/leaf/mushroom

Item code: GG001 Form: Real plants earrings Price: £10.4 RRP: £26 Item code: GG002 Form: Real plants earrings Price: £10.4 RRP: £26

Item code: GG003 Form: Real plants earrings Price: £10.4 RRP: £26 Item code: GG004 Form: Real plants earrings Price: £10.4 RRP: £26

Item code: GG005 Form: Real plants earrings Price: £10.4 RRP: £26 Item code: GG006 Form: Real plants earrings Price: £10.4 RRP: £26

Item code: GG007 Form: Real plants earrings Price: £10.4 RRP: £26 Item code: GG008 Form: Real plants earrings Price: £10.4 RRP: £26

Item code: GG009 Form: Real plants earrings Price: £10.4 RRP: £26

Item code: GG010 Form: Real mushroom earrings Price: £10.4 RRP: £26

Item code: GG011 Form: Real mushroom earrings Price: £10.4 RRP: £26

Item code: GG012 Form: Real mushroom earrings Price: £10.4 RRP: £26

Item code: GG013 Form: Real plants earrings Price: £10.4 RRP: £26 Item code: GG014 Form: Real plants earrings Price: £10.4 RRP: £26

Item code: GG015 Form: Real plants earrings Price: £10.4 RRP: £26 Item code: GG016 Form: Real plants earrings Price: £10.4 RRP: £26

Item code: GG017 Form: Real plants earrings Price: £10.4 RRP: £26 Item code: GG018 Form: Real plants earrings Price: £10.4 RRP: £26

Item code: GG019 Form: Real plants earrings Price: £10.4 RRP: £26 Item code: GG020 Form: Real plants earrings Price: £10.4 RRP: £26

Item code: BTF001 Form: Real plants earrings Price: £13.6 RRP: £34

Item code: BTF002 Form: Real plants earrings Price: £13.6 RRP: £34

For earrings that are made with real plants/ mushrooms, the package will be the engraved back card.

Colours of plants/mushroor may be slightly different fro the pictures since everythin natural and hand picked fro gardens.