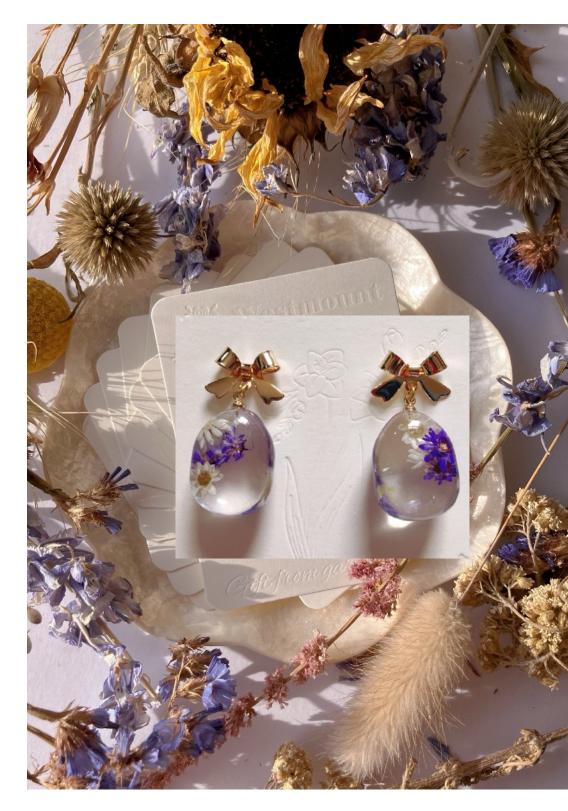

# **Collection V. Gift From Garden**

\*Silver posts, resin, real flower/leaf/mushroom

Item code: GG001 Form: Real plants earrings Price: £10.4 RRP: £26 Item code: GG002 Form: Real plants earrings Price: £10.4 RRP: £26

For earrings that are made with real plants/ mushrooms, the package will be the engraved back card.

Colours of plants/mushroor may be slightly different fro the pictures since everythin natural and hand picked fro gardens.