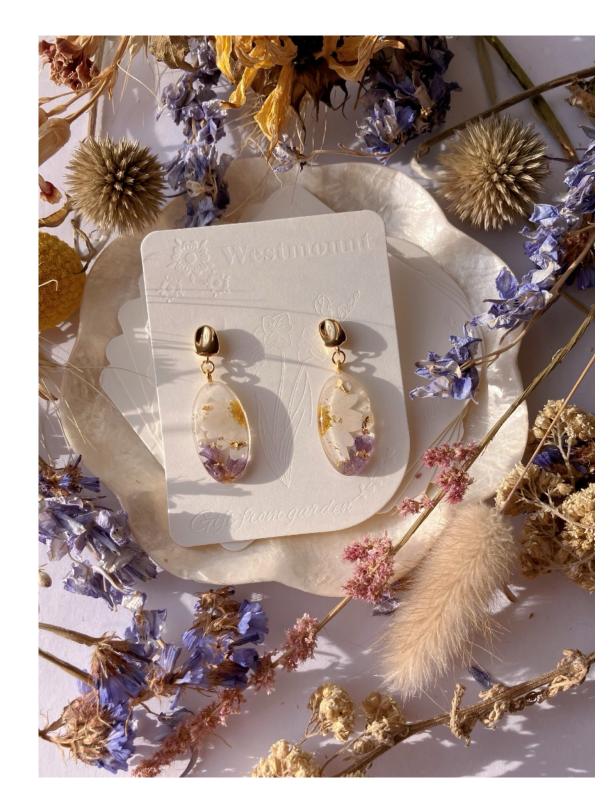

# **Collection V. Gift From Garden**

\*Silver posts, resin, real flower/leaf/mushroom

Item code: GG001 Form: Real plants earrings Price: £10.4 RRP: £26 Item code: GG002 Form: Real plants earrings Price: £10.4 RRP: £26

Item code: GG003 Form: Real plants earrings Price: £10.4 RRP: £26 Item code: GG004 Form: Real plants earrings Price: £10.4 RRP: £26

Item code: GG005 Form: Real plants earrings Price: £10.4 RRP: £26 Item code: GG006 Form: Real plants earrings Price: £10.4 RRP: £26

Item code: GG007 Form: Real plants earrings Price: £10.4 RRP: £26 Item code: GG008 Form: Real plants earrings Price: £10.4 RRP: £26

Item code: GG009 Form: Real plants earrings Price: £10.4 RRP: £26

Item code: GG010 Form: Real mushroom earrings Price: £10.4 RRP: £26

Item code: GG011 Form: Real mushroom earrings Price: £10.4 RRP: £26

Item code: GG012 Form: Real mushroom earrings Price: £10.4 RRP: £26

Item code: GG013 Form: Real plants earrings Price: £10.4 RRP: £26 Item code: GG014 Form: Real plants earrings Price: £10.4 RRP: £26

Item code: GG015 Form: Real plants earrings Price: £10.4 RRP: £26 Item code: GG016 Form: Real plants earrings Price: £10.4 RRP: £26

Item code: GG017 Form: Real plants earrings Price: £10.4 RRP: £26 Item code: GG018 Form: Real plants earrings Price: £10.4 RRP: £26

Item code: GG019 Form: Real plants earrings Price: £10.4 RRP: £26 Item code: GG020 Form: Real plants earrings Price: £10.4 RRP: £26

Item code: BTF001 Form: Real plants earrings Price: £13.6 RRP: £34

Item code: BTF002 Form: Real plants earrings Price: £13.6 RRP: £34

For earrings that are made with real plants/ mushrooms, the package will be the engraved back card.

Colours of plants/mushroor may be slightly different fro the pictures since everythin natural and hand picked fro gardens.