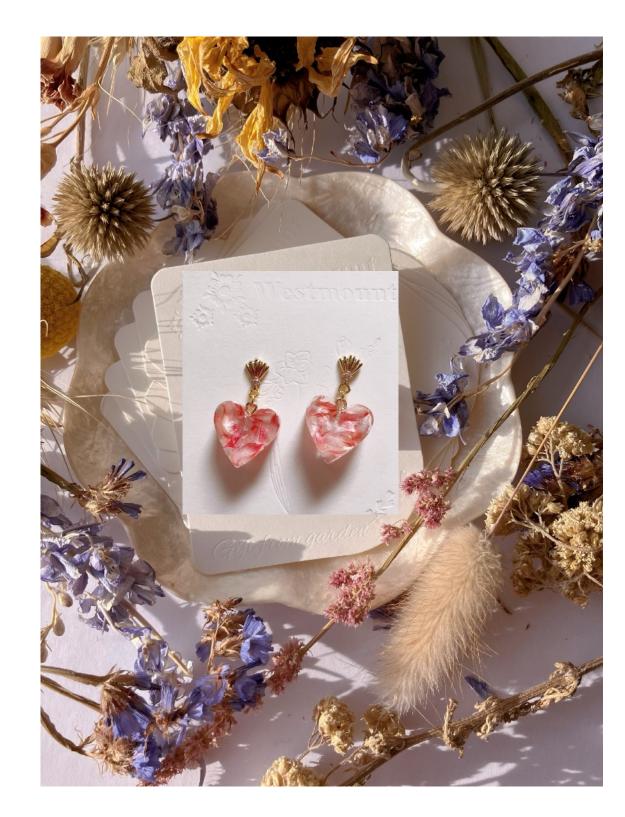

# **Collection V. Gift From Garden**

\*Silver posts, resin, real flower/leaf/mushroom

Item code: GG001 Form: Real plants earrings Price: £10.4 RRP: £26 Item code: GG002 Form: Real plants earrings Price: £10.4 RRP: £26

For earrings that are made with real plants/ mushrooms, the package will be the engraved back card.

Colours of plants/mushroor may be slightly different fro the pictures since everythin natural and hand picked fro gardens.