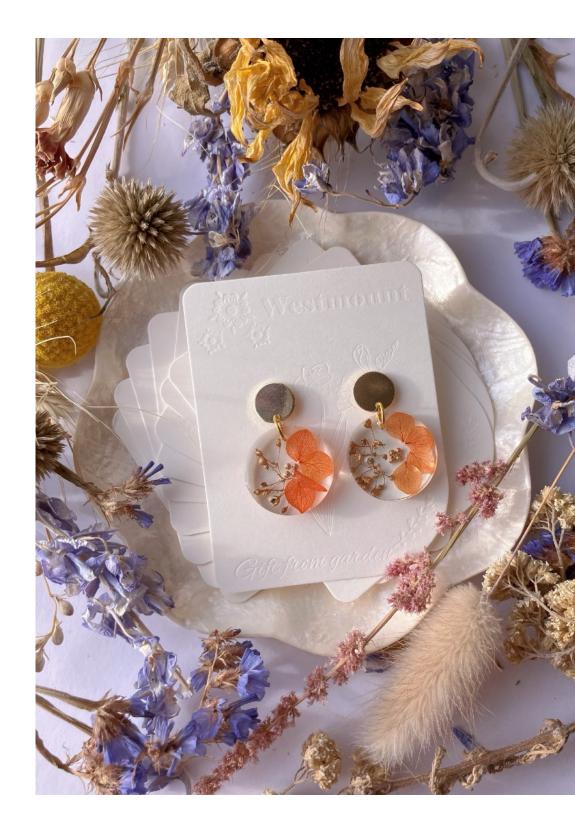

# **Collection V. Gift From Garden**

\*Silver posts, resin, real flower/leaf/mushroom

Item code: GG001 Form: Real plants earrings Price: £10.4 RRP: £26 Item code: GG002 Form: Real plants earrings Price: £10.4 RRP: £26

Item code: GG003 Form: Real plants earrings Price: £10.4 RRP: £26 Item code: GG004 Form: Real plants earrings Price: £10.4 RRP: £26

Item code: GG005 Form: Real plants earrings Price: £10.4 RRP: £26 Item code: GG006 Form: Real plants earrings Price: £10.4 RRP: £26

Item code: GG007 Form: Real plants earrings Price: £10.4 RRP: £26 Item code: GG008 Form: Real plants earrings Price: £10.4 RRP: £26

Item code: GG009 Form: Real plants earrings Price: £10.4 RRP: £26

Item code: GG010 Form: Real mushroom earrings Price: £10.4 RRP: £26

Item code: GG011 Form: Real mushroom earrings Price: £10.4 RRP: £26

Item code: GG012 Form: Real mushroom earrings Price: £10.4 RRP: £26

Item code: GG013 Form: Real plants earrings Price: £10.4 RRP: £26 Item code: GG014 Form: Real plants earrings Price: £10.4 RRP: £26

Item code: GG015 Form: Real plants earrings Price: £10.4 RRP: £26 Item code: GG016 Form: Real plants earrings Price: £10.4 RRP: £26

Item code: GG017 Form: Real plants earrings Price: £10.4 RRP: £26 Item code: GG018 Form: Real plants earrings Price: £10.4 RRP: £26

Item code: GG019 Form: Real plants earrings Price: £10.4 RRP: £26 Item code: GG020 Form: Real plants earrings Price: £10.4 RRP: £26

Item code: BTF001 Form: Real plants earrings Price: £13.6 RRP: £34

Item code: BTF002 Form: Real plants earrings Price: £13.6 RRP: £34

For earrings that are made with real plants/ mushrooms, the package will be the engraved back card.

Colours of plants/mushroor may be slightly different fro the pictures since everythin natural and hand picked fro gardens.