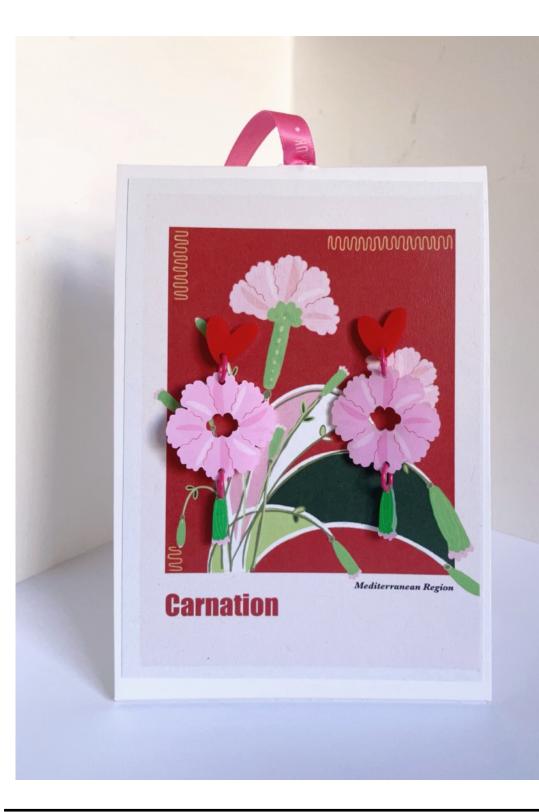

## **Collection VI. Love Nature-Love Yourself**

\*Mounted Prints

| Item code: L001         |
|-------------------------|
| Form: Mounted print, 8" |
| Price: £7.2             |
| RRP: £18                |

Item code: L002 Form: Mounted print, 8" Price: £7.2 RRP: £18

| Item code: L003         | Item code: L004         |  |
|-------------------------|-------------------------|--|
| Form: Mounted print, 8" | Form: Mounted print, 8" |  |
| Price: £7.2             | Price: £7.2             |  |
| RRP: £18                | RRP: £18                |  |

Item code: L005 Form: Mounted print, 8" Price: £7.2 RRP: £18

Item code: L006 Form: Mounted print, 8" Price: £7.2 RRP: £18

| Item code: L008         |
|-------------------------|
| Form: Mounted print, 8" |
| Price: £7.2             |
| RRP: £18                |
|                         |

Item code: L009 Form: Mounted print, 8" Price: £7.2 RRP: £18

Item code: L010 Form: Mounted print, 8" Price: £7.2 RRP: £18

| Item code: L011         |
|-------------------------|
| Form: Mounted print, 8" |
| Price: £7.2             |
| RRP: £18                |

Item code: L012 Form: Mounted print, 8" Price: £7.2 RRP: £18

Item code: L013 Form: Mounted print, 8" Price: £7.2 RRP: £18

Item code: L014 Form: Mounted print, 8" Price: £7.2 RRP: £18

| Item code: L015         |
|-------------------------|
| Form: Mounted print, 8" |
| Price: £7.2             |
| RRP: £18                |

Item code: L016 Form: Mounted print, 8" Price: £7.2 RRP: £18

Item code: L018 Form: Mounted print, 8" Price: £7.2 RRP: £18

| Item code: L019         | Item code: L020         |
|-------------------------|-------------------------|
| Form: Mounted print, 8" | Form: Mounted print, 8" |
| Price: £7.2             | Price: £7.2             |
| RRP: £18                | RRP: £18                |

| Item code: L021         |
|-------------------------|
| Form: Mounted print, 8" |
| Price: £7.2             |
| RRP: £18                |

Item code: L022 Form: Mounted print, 8" Price: £7.2 RRP: £18

| Item code: L023         | Item code: L024         |
|-------------------------|-------------------------|
| Form: Mounted print, 8" | Form: Mounted print, 8" |
| Price: £7.2             | Price: £7.2             |
| RRP: £18                | RRP: £18                |

Item code: L025 Form: Mounted print, 8" Price: £7.2 RRP: £18

Item code: L026 Form: Mounted print, 8" Price: £7.2 RRP: £18 Item code: L027 Form: Mounted print, 8" Price: £7.2 RRP: £18

Item code: L028 Form: Mounted print, 8" Price: £7.2 RRP: £18