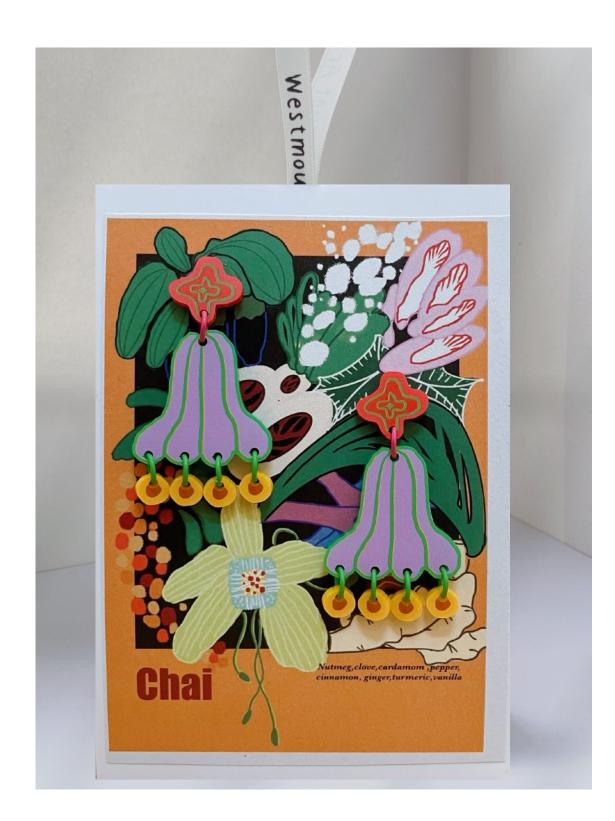

# **Collection II. Botanical Wearables**

\*Acrylic and silver

Item code: B001 Form: Illustration Earrings Price: £11.2 RRP: £28 Item code: B002 Form: Illustration Earrings Price: £11.2 RRP: £28

Item code: B003 Form: Illustration Earrings Price: £11.2 RRP: £28 Item code: B004 Form: Illustration Earrings Price: £11.2 RRP: £28