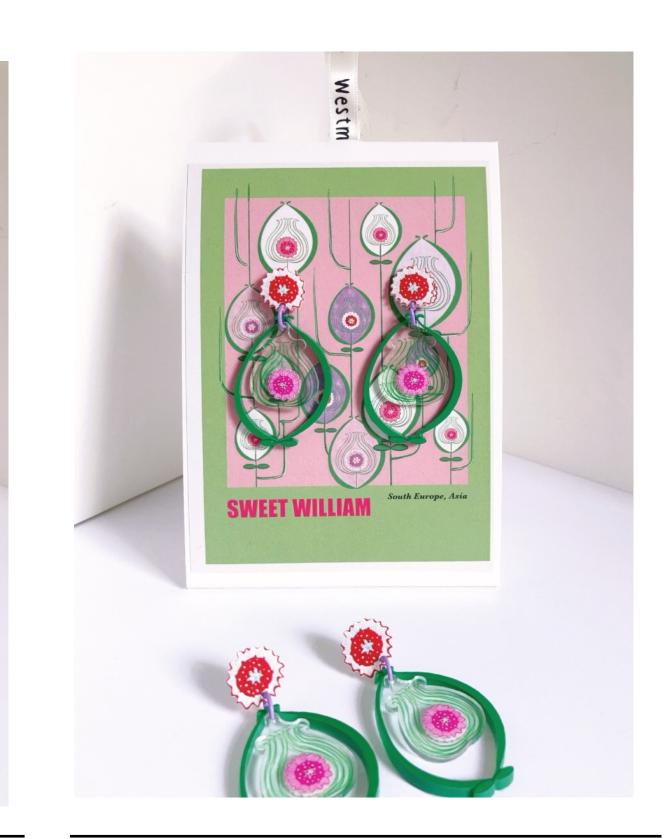

# **Collection II. Botanical Wearables**

\*Acrylic and silver

Item code: B001 Form: Illustration Earrings Price: £11.2 RRP: £28 Item code: B002 Form: Illustration Earrings Price: £11.2 RRP: £28

Item code: B003 Form: Illustration Earrings Price: £11.2 RRP: £28 Item code: B004 Form: Illustration Earrings Price: £11.2 RRP: £28

Item code: B005 Form: Illustration Earrings Price: £11.2 RRP: £28 Item code: B006 Form: Illustration Earrings Price: £11.2 RRP: £28

Item code: B007 Form: Illustration Earrings Price: £11.2 RRP: £28 Item code: B008 Form: Illustration Earrings Price: £11.2 RRP: £28

Item code: B009 Form: Illustration Earrings Price: £11.2 RRP: £28 Item code: B010 Form: Illustration Earrings Price: £11.2 RRP: £28

Item code: B011 Form: Illustration Earrings Price: £11.2 RRP: £28 Item code: B012 Form: Illustration Earrings Price: £11.2 RRP: £28

Item code: B013 Form: Illustration Earrings Price: £11.2 RRP: £28

Item code: B014 Form: Illustration Earrings Price: £11.2 RRP: £28

Item code: B015 Form: Illustration Earrings Price: £11.2 RRP: £28 Item code: B016 Form: Illustration Earrings Price: £11.2 RRP: £28

Item code: B017 Form: Illustration Earrings Price: £11.2 RRP: £28 Item code: B018 Form: Illustration Earrings Price: £11.2 RRP: £28 Item code: B019 Form: Illustration Earrings Price: £11.2 RRP: £28 Item code: B020 Form: Illustration Earrings Price: £11.2 RRP: £28

Item code: B-TSL Form: Illustration Earrings Price: £11.2 RRP: £28