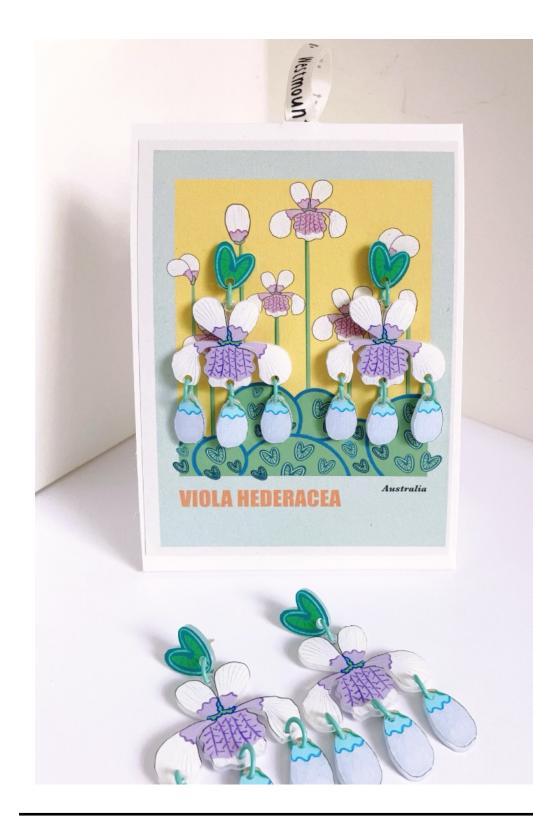

## **Collection VI. Love Nature-Love Yourself**

\*Mounted Prints

| Item code: L001         |
|-------------------------|
| Form: Mounted print, 8" |
| Price: £7.2             |
| RRP: £18                |

Item code: L002 Form: Mounted print, 8" Price: £7.2 RRP: £18

| Item code: L003         | Item code: L004         |  |
|-------------------------|-------------------------|--|
| Form: Mounted print, 8" | Form: Mounted print, 8" |  |
| Price: £7.2             | Price: £7.2             |  |
| RRP: £18                | RRP: £18                |  |

Item code: L005 Form: Mounted print, 8" Price: £7.2 RRP: £18

Item code: L006 Form: Mounted print, 8" Price: £7.2 RRP: £18

| Item code: L008         |
|-------------------------|
| Form: Mounted print, 8" |
| Price: £7.2             |
| RRP: £18                |
|                         |

Item code: L009 Form: Mounted print, 8" Price: £7.2 RRP: £18

Item code: L010 Form: Mounted print, 8" Price: £7.2 RRP: £18

| Item code: L011         |
|-------------------------|
| Form: Mounted print, 8" |
| Price: £7.2             |
| RRP: £18                |

Item code: L012 Form: Mounted print, 8" Price: £7.2 RRP: £18

Item code: L013 Form: Mounted print, 8" Price: £7.2 RRP: £18

Item code: L014 Form: Mounted print, 8" Price: £7.2 RRP: £18

| Item code: L015         |
|-------------------------|
| Form: Mounted print, 8" |
| Price: £7.2             |
| RRP: £18                |

Item code: L016 Form: Mounted print, 8" Price: £7.2 RRP: £18

Item code: L018 Form: Mounted print, 8" Price: £7.2 RRP: £18

| Item code: L019         | Item code: L020         |
|-------------------------|-------------------------|
| Form: Mounted print, 8" | Form: Mounted print, 8" |
| Price: £7.2             | Price: £7.2             |
| RRP: £18                | RRP: £18                |

| Item code: L021         |
|-------------------------|
| Form: Mounted print, 8" |
| Price: £7.2             |
| RRP: £18                |

Item code: L022 Form: Mounted print, 8" Price: £7.2 RRP: £18

| Item code: L023         | Item code: L024         |
|-------------------------|-------------------------|
| Form: Mounted print, 8" | Form: Mounted print, 8" |
| Price: £7.2             | Price: £7.2             |
| RRP: £18                | RRP: £18                |

Item code: L025 Form: Mounted print, 8" Price: £7.2 RRP: £18

Item code: L026 Form: Mounted print, 8" Price: £7.2 RRP: £18 Item code: L027 Form: Mounted print, 8" Price: £7.2 RRP: £18

Item code: L028 Form: Mounted print, 8" Price: £7.2 RRP: £18