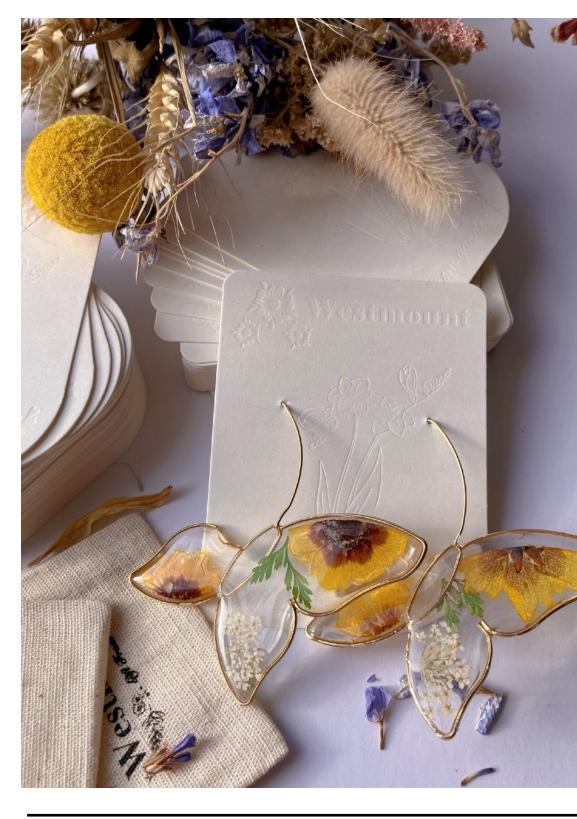

Item code: GG019 Form: Real plants earrings Price: £10.4 RRP: £26 Item code: GG020 Form: Real plants earrings Price: £10.4 RRP: £26

Item code: BTF001 Form: Real plants earrings Price: £13.6 RRP: £34

Item code: BTF002 Form: Real plants earrings Price: £13.6 RRP: £34

Price: £13.6

RRP: £34

Price: £13.6

Item code: BTF003 Form: Real plants earrings

Item code: BTF004 Form: Real plants earrings RRP: £34

For earrings that are made with real plants/ mushrooms, the package will be the engraved back card.

Colours of plants/mushroor may be slightly different fro the pictures since everythin natural and hand picked fro gardens.