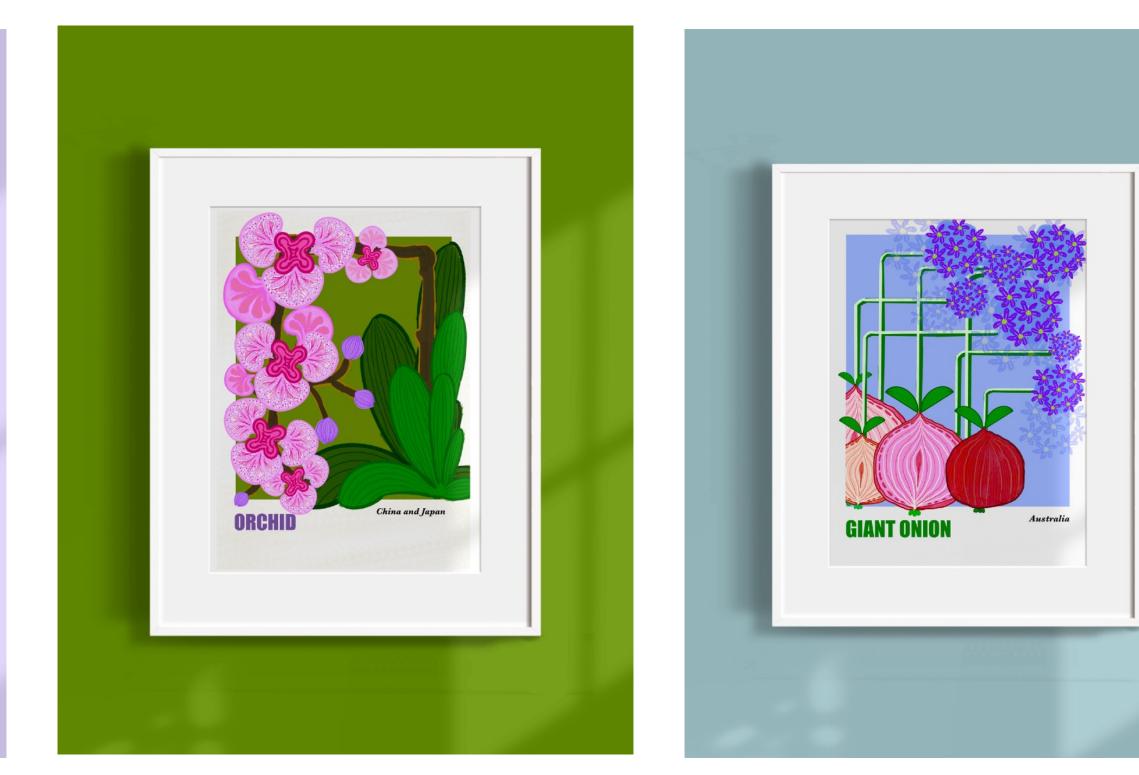

# **Collection I.Botanical Prints**

\*Sizes: A4, A3, A2, A1

\*A4 and A3 are listed. Please email for price of size A2 and bigger.

Item code: WMNT0001 Form: Unframed print Price: A4 £ 6.4 ; A3 £10.4 RRP: A4 £16 ; A3 £26