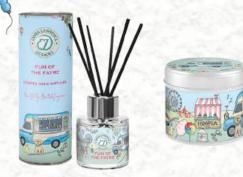

beach life (coconut & mango)

50ml Reed Diffuser: ELBEACH-08571 Tin Candle: ELBEACH-08519

*fun at the fayre (lime & basil)* 50ml Reed Diffuser: ELFUNAT-08588 Tin Candle: ELFUNAT-08526

it's show time! (chai & jasmine)