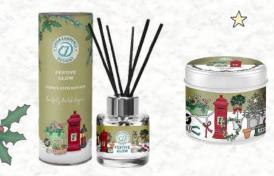

#### THE COUNTRY CANDLE CO. 2025 ©

cosy christmas (amber & clove)

50ml Reed Diffuser: ELCOSYC-07727 Tin Candle: ELCOSYC-07789

*festive glow (spiced orange)* 50ml Reed Diffuser: ELFESTI-07765 Tin Candle: ELFESTI-07826