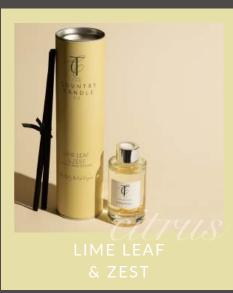

30cl Glass Candle: PASNECT-06744 Tin Candle: PASNECT-06775 100ml Reed Diffuser: PASNECT-06751 200ml Diffuser Refill: PASNECT-06768 Wax Melt Bar: PASNECT-06782

30cl Glass Candle: PASLIME-03019 Tin Candle: PASLIME-02524 100ml Reed Diffuser: PASLIME-02647 200ml Diffuser Refill: PASLIME-05808 Wax Melt Bar: PASLIME-02760

PASTELS COLLECTION 2 PASCDU2

Pomegranate & Cashmere - Lotus Flower & Waterlily Lime Leaf & Zest - Sea Salt & Fig Sweet Pea & Violet - Bergamot & Honey

FIELD, FARM & GARDEN EMMACDU1

Field Fresh - Country Botanics Woodland Walks - Wild Berries Meadow Breeze - Garden Retreat PASTELS HERBGARDEN PASCDU3