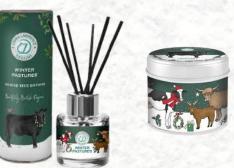

23

EMMAXMASCDU

\$

\$

frosted pine (sage & pine)

50ml Reed Diffuser: ELFROST-07741 Tin Candle: ELFROST-07802

snowy trails (ginger & cedar) 50ml Reed Diffuser: ELSNOWY-07772 Tin Candle: ELSNOWY-07833

winter pastures (oak & leather) 50ml Reed Diffuser: ELWINTE-07758 Tin Candle: ELWINTE-07819