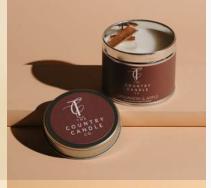

11

T

cinnamon & apple

forest sage

30cl Glass Candle: PASCINN-05488 Tin Candle: PASCINN-06690 50ml Reed Diffuser: PASCINN-06584 200ml Diffuser Refill: PASCINN-06737 Wax Melt Bar: PASCINN-06591

30cl Glass Candle: PASFORE-05464 Tin Candle: PASFORE-06676 50ml Reed Diffuser: PASFORE-06607 200ml Diffuser Refill: PASFORE-06713 Wax Melt Bar: PASFORE-06614