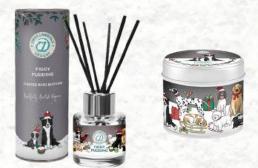

## Enchanted Woodland COLLECTION

fabulously festive fragrances

Somewhere deep in the Enchanted Woodland, a whispering trail of wood smoke rises from the Gingerbread Cottage as *glowing embers* flicker softly in the fireplace. To the sound of the last crackles, Dickensian *fireside tales* are told whilst warming mulled wine is sipped, creating magical memories. A freshly baked *figgy pudding* is set on the table, and the aromas of *sugar and spice*, and all things nice, dreamily drift through. Outside, *fresh footprints* lead off into the trees and down twisting burrows. Wait, there's something special *under the tree*, what could it be? Just wait till the morning and you will see!

Our wonderfully whimsical Enchanted Woodland Collection encapsulates the very essence of Christmas. Captivating the memories and moments made at this special time of the year, told through a harmonious linking of nostalgical shades and patterns. Let your imagination and senses flow with our collection of 6 fabulously festive fragrances!

#### FIGGY PUDDING

Tin Candle: ENCFIGG-08434 100ml Reed Diffuser: ENCFIGG-08458 Wax Melt Bar: ENCFIGG-08472