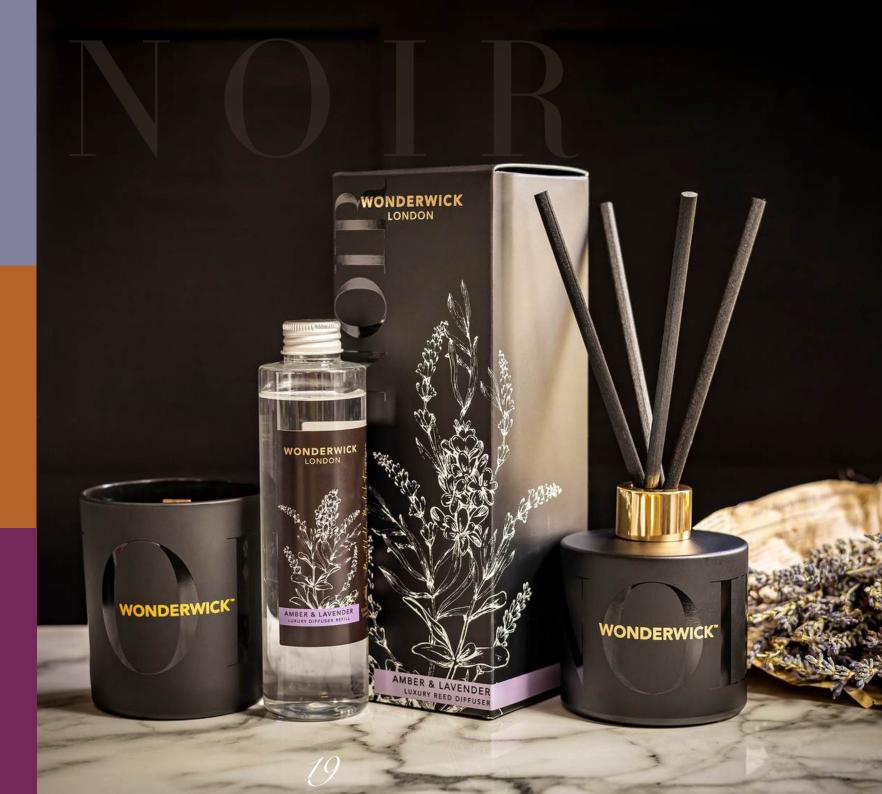

## THE WONDERWICK LONDON COLLECTION

elevate every scented moment

Exuding glamour and luxury, Wonderwick London is our most refined collection. With elegant glass candles producing a soothing crackle as they burn thanks to a stylish wooden wick; and coordinating reed diffusers filling your home with sumptuous scent as the highly developed fragrance is thrown further for months; it's a classy collection you'll surely fall in love with!

With an extensive redesign and upgrade of the packaging, complimented with a brand new ontrend colourway, the collection now boasts 10 complex, yet beautiful fragrances cleverly coordinated across Noir, Blanc, Mauve, and limited edition Marine.

#### AMBER & LAVENDER

**30cl Glass Candle:** WWNAMBE-03927

200ml Reed Diffuser: WWNAMBE-03910

200ml Diffuser Refill: WWNAMBE-06065