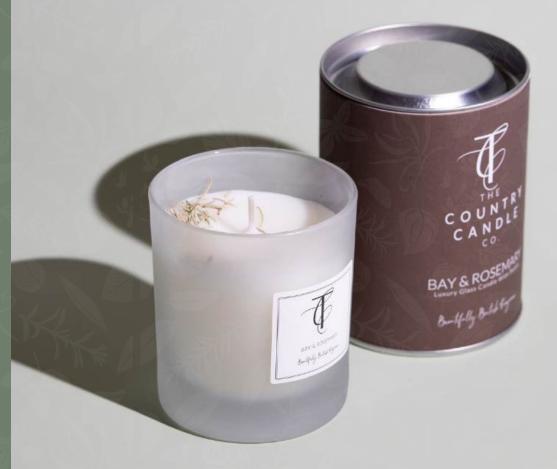

#### BAY & ROSEMARY

(

COUNTR

Æ

## captivating ~ aromatic

30cl Glass Candle: PASBAYR-06850 Tin Candle: PASBAYR-06874 50ml Reed Diffuser: PASBAYR-08502 200ml Diffuser Refill: PASBAYR-06867 Wax Melt Bar: PASBAYR-06881 CLARY SAGE & WOODS