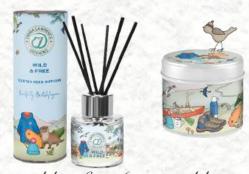

beach life (coconut & mango)

50ml Reed Diffuser: ELBEACH-08571 Tin Candle: ELBEACH-08519

*fun at the fayre (lime & basil)* 50ml Reed Diffuser: ELFUNAT-08588 Tin Candle: ELFUNAT-08526

it's show time! (chai & jasmine)

50ml Reed Diffuser: ELITSSH-08595 Tin Candle: ELITSSH-08533

The freshest of fragrances that use heart-warming illustrations to evoke wonderful memories of your favourite places around Britain.

Natural wonders, fresh sea air or a traditionally made sweet treat, By the coast, fun at fayres or where hills and rivers meet,

The best of Britain, its beauty and joy, which Emma's drawings portray, With the freshest scents to spark memories of a truly special day.

22

EMMACDU2

18 tin candle cdu

available

50ml Reed Diffuser: ELNATUR-08601

Tin Candle: ELNATUR-08540

setting sail (patisserie) 50ml Reed Diffuser: ELSETTI-08618 Tin Candle: ELSETTI-08557

*wild & free (orange blossom)* 50ml Reed Diffuser: ELWILD&-08625 Tin Candle: ELWILD&-08564