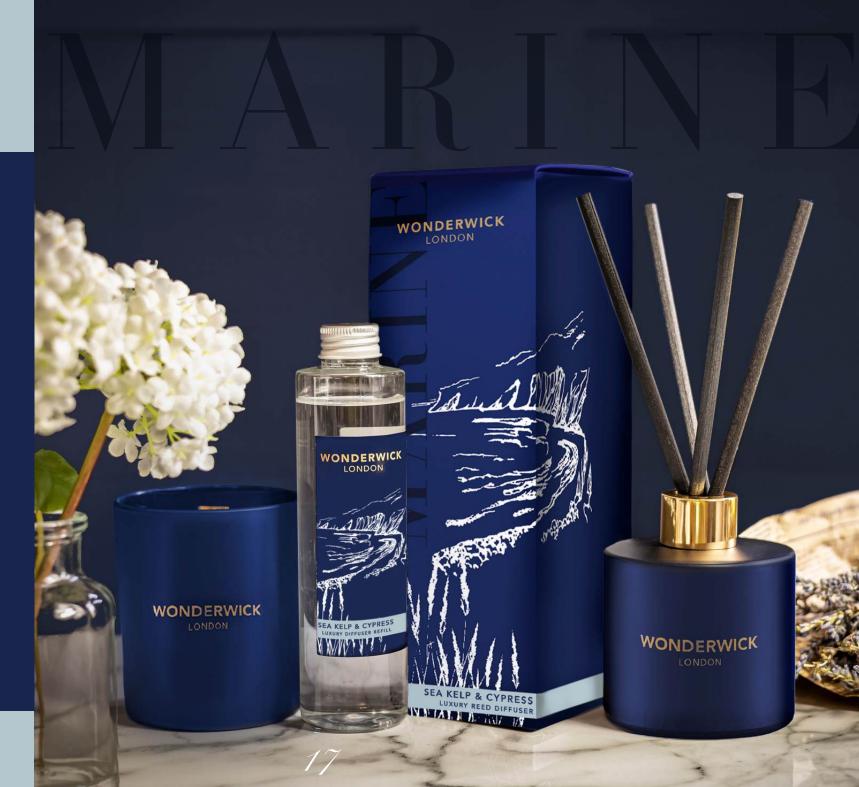

**30cl Glass Candle:** ~ 50 hours burn time **200ml Reed Diffuser:** ~ 18 weeks fragrance time

Dive into a coastal paradise with our exclusive Wonderwick Marine Special Edition!

special

#### **SEA KELP & CYPRESS**

A refreshing blend of coastal breeze, marine and sea salt merges with jasmine, which is supported by dry woods, amber and musk base notes.

> **30cl Glass Candle:** WWSEAK-06942