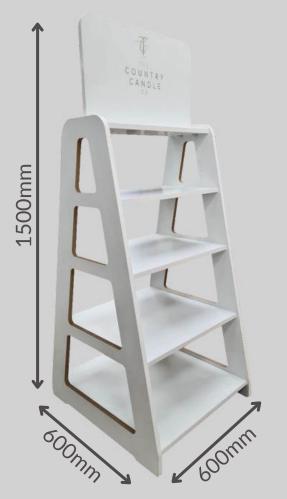

## COLOUR GRADING SUGGESTIONS

herb garden pastels - spring | summer pastels - autumn | winter

enchanted woodland variation 1

enchanted woodland variation 2

Taking up less than 1m sq., our solid wooden A-Frame Stands are extremely versatile and compact. Finished in durable, wipe clean white laminate.