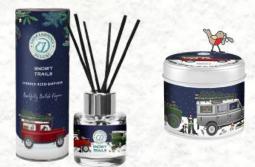

23

EMMAXMASCDU

\$

\$

frosted pine (sage & pine)

50ml Reed Diffuser: ELFROST-07741 Tin Candle: ELFROST-07802

snowy trails (ginger & cedar) 50ml Reed Diffuser: ELSNOWY-07772 Tin Candle: ELSNOWY-07833

winter pastures (oak & leather) 50ml Reed Diffuser: ELWINTE-07758 Tin Candle: ELWINTE-07819