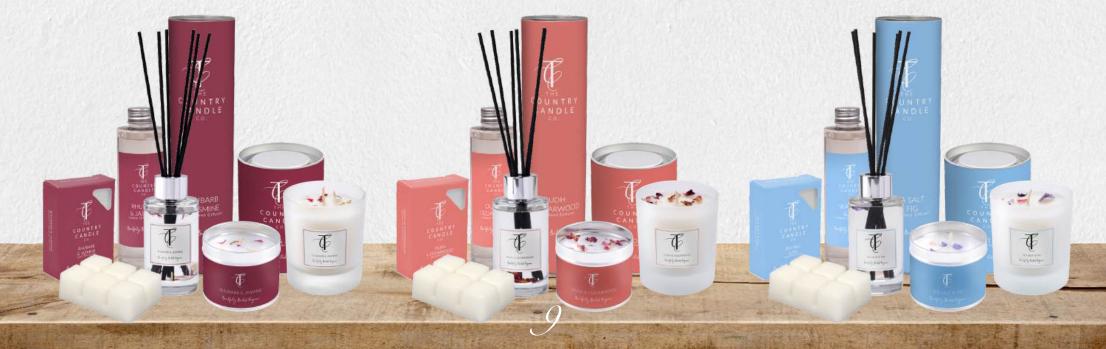

#### TIMELESS, ELEGANT & CLASSY.

Our Pastels Collection is our signature look and bestselling range. Taking inspiration from a renowned British home interior paint company and the beauty of our natural surroundings, these perfectly down to earth scents and muted pastel shades will compliment any interior design and fragrance a home with uplifting aromas for months. There is also a little something extra which adds a special touch; every product is lovingly hand finished with delicate petals and natural toppings!

R fuser

CANDIE

Tin Candle: 30 - 35 hours burn time 30cl Glass Candle: ~ 50 hours burn time 100ml Reed Diffuser: ~ 12 weeks fragrance time Wax Melt Bar: 60 hours fragranced melt time

30cl Glass Candle: PASRHUB-08151 Tin Candle: PASRHUB-08120 100ml Reed Diffuser: PASRHUB-08182 200ml Diffuser Refill: PASRHUB-08243 Wax Melt Bar: PASRHUB-08212

30cl Glass Candle: PASOUDH-08144 Tin Candle: PASOUDH-08113 100ml Reed Diffuser: PASOUDH-08175 200ml Diffuser Refill: PASOUDH-08236 Wax Melt Bar: PASOUDH-08205

30cl Glass Candle: PASSEAS-08137 Tin Candle: PASSEAS-08106 100ml Reed Diffuser: PASSEAS-08168 200ml Diffuser Refill: PASSEAS-08229 Wax Melt Bar: PASSEAS-08199

30cl Glass Candle: PASNERO-05549 Tin Candle: PASNERO-05532 100ml Reed Diffuser: PASNERO-05556 200ml Diffuser Refill: PASNERO-05877 Wax Melt Bar: PASNERO-05938

30cl Glass Candle: PASPINK-02975 Tin Candle: PASPINK-02487 100ml Reed Diffuser: PASPINK-02609 200ml Diffuser Refill: PASPINK-05778 Wax Melt Bar: PASPINK-02722

30cl Glass Candle: PASNECT-06744 Tin Candle: PASNECT-06775 100ml Reed Diffuser: PASNECT-06751 200ml Diffuser Refill: PASNECT-06768 Wax Melt Bar: PASNECT-06782

30cl Glass Candle: PASLIME-03019 Tin Candle: PASLIME-02524 100ml Reed Diffuser: PASLIME-02647 200ml Diffuser Refill: PASLIME-05808 Wax Melt Bar: PASLIME-02760

30cl Glass Candle: PASLOTU-06799 Tin Candle: PASLOTU-06829 100ml Reed Diffuser: PASLOTU-06805 200ml Diffuser Refill: PASLOTU-06812 Wax Melt Bar: PASLOTU-06836

30cl Glass Candle: PASVETI-02951 Tin Candle: PASVETI-02463 100ml Reed Diffuser: PASVETI-02586 200ml Diffuser Refill: PASVETI-05754 Wax Melt Bar: PASVETI-02708

30cl Glass Candle: PASELDE-06898 Tin Candle: PASELDE-06928 100ml Reed Diffuser: PASELDE-06904 200ml Diffuser Refill: PASELDE-06911 Wax Melt Bar: PASELDE-06935

30cl Glass Candle: PASEUCA-03040 Tin Candle: PASEUCA-02555 100ml Reed Diffuser: PASEUCA-02678 200ml Diffuser Refill: PASEUCA-05822 Wax Melt Bar: PASEUCA-02791

### BERGAMOT & HONEY

30cl Glass Candle: PASBERG-03064 Tin Candle: PASBERG-02579 100ml Reed Diffuser: PASBERG-02692 200ml Diffuser Refill: PASBERG-05846 Wax Melt Bar: PASBERG-02814

30cl Glass Candle: PASSWEE-03057 Tin Candle: PASSWEE-02562 100ml Reed Diffuser: PASSWEE-02685 200ml Diffuser Refill: PASSWEE-05839 Wax Melt Bar: PASSWEE-02807

30cl Glass Candle: PASLAVE-02968 Tin Candle: PASLAVE-02470 100ml Reed Diffuser: PASLAVE-02593 200ml Diffuser Refill: PASLAVE-05761 Wax Melt Bar: PASLAVE-02715

### POMEGRANATE & CASHMERE

30cl Glass Candle: PASPOME-05518 Tin Candle: PASPOME-05501 100ml Reed Diffuser: PASPOME-05525 200ml Diffuser Refill: PASPOME-05860 Wax Melt Bar: PASPOME-05921

THE COUNTRY CANDLE CO. 2025 Ĉ