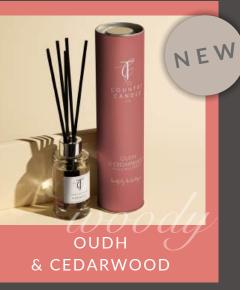

#### OUDH & CEDARWOOD

Soft floral accords of red velvet and violet leaves unfold into a rich heart of oudh, cedarwood, and a touch of clove, balanced by sweet praline and vanilla. The scent deepens with a warm base of amber, caramel, and woods.