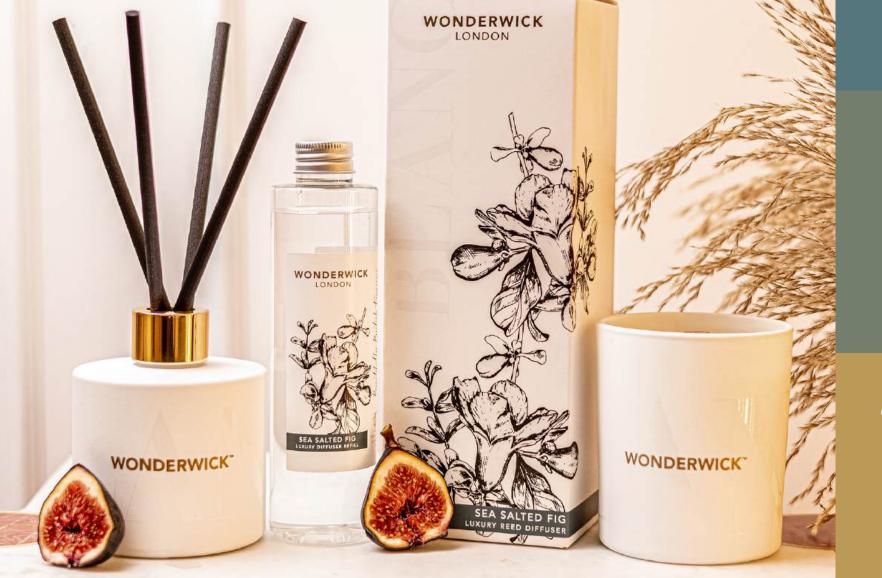

## THE WONDERWICK LONDON COLLECTION

elevate every scented moment

Exuding glamour and luxury, Wonderwick London is our most refined collection. With elegant glass candles producing a soothing crackle as they burn thanks to a stylish wooden wick; and coordinating reed diffusers filling your home with sumptuous scent as the highly developed fragrance is thrown further for months; it's a classy collection you'll surely fall in love with!

With an extensive redesign and upgrade of the packaging, complimented with a brand new ontrend colourway, the collection now boasts 10 complex, yet beautiful fragrances cleverly coordinated across Noir, Blanc, Mauve, and limited edition Marine.

#### SEA SALTED FIG

**30cl Glass Candle:** WWBSEAS-78845

200ml Reed Diffuser: WWBSEAS-78760

200ml Diffuser Refill: WWBSEAS-06089