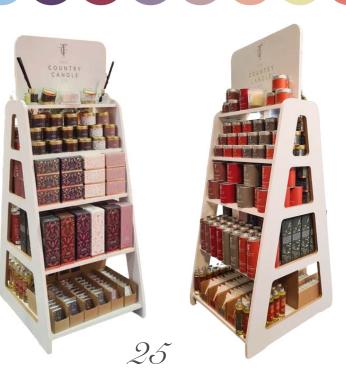

## COLOUR GRADING SUGGESTIONS

herb garden pastels - spring | summer pastels - autumn | winter

enchanted woodland variation 1

enchanted woodland variation 2

Taking up less than 1m sq., our solid wooden A-Frame Stands are extremely versatile and compact. Finished in durable, wipe clean white laminate.