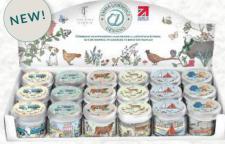

## herb garden CAPSULE BRAND NEW COLLECTION!

4 new themed fragrances & colours!

## earthy elegance with a garden's touch

Introducing The Herb Garden Capsule, a fresh offshoot of our bestselling Pastels Collection. Inspired by the aromatic allure of British herb gardens, this new capsule brings together the soothing, earthy tones of fragrant herbs with an understated elegance. Each scent is crafted to evoke the essence of natural greenery, blending calming and invigorating herbal notes that refresh and uplift any space. Just like our Pastels Collection, each piece in The Herb Garden Capsule is hand-finished with delicate, nature-inspired touches to bring a hint of the outdoors inside, infusing your home with the tranquillity of a countryside garden.

Tin Candle: 30 - 35 hours burn time 30cl Glass Candle: ~ 50 hours burn time 50ml Reed Diffuser: ~ 6 weeks fragrance time Wax Melt Bar: 60 hours fragranced melt time