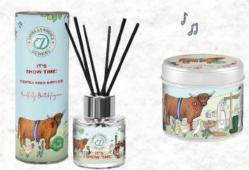

beach life (coconut & mango)

50ml Reed Diffuser: ELBEACH-08571 Tin Candle: ELBEACH-08519

*fun at the fayre (lime & basil)* 50ml Reed Diffuser: ELFUNAT-08588 Tin Candle: ELFUNAT-08526

it's show time! (chai & jasmine)

50ml Reed Diffuser: ELITSSH-08595 Tin Candle: ELITSSH-08533

The freshest of fragrances that use heart-warming illustrations to evoke wonderful memories of your favourite places around Britain.

Natural wonders, fresh sea air or a traditionally made sweet treat, By the coast, fun at fayres or where hills and rivers meet,