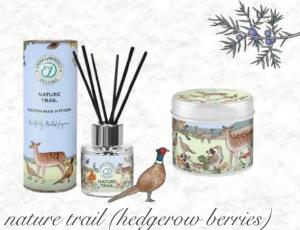

The best of Britain, its beauty and joy, which Emma's drawings portray, With the freshest scents to spark memories of a truly special day.

22

EMMACDU2

18 tin candle cdu

available

50ml Reed Diffuser: ELNATUR-08601