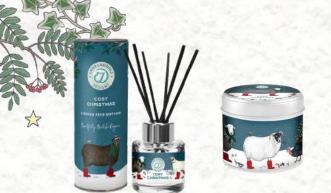

#### THE COUNTRY CANDLE CO. 2025 ©

cosy christmas (amber & clove)

50ml Reed Diffuser: ELCOSYC-07727 Tin Candle: ELCOSYC-07789

*festive glow (spiced orange)* 50ml Reed Diffuser: ELFESTI-07765 Tin Candle: ELFESTI-07826

figgy pudding (fig & cassis) 50ml Reed Diffuser: ELFIGGY-07734

Tin Candle: ELFIGGY-07796

Festive fragrances brought to life with heart-warming, fun illustrations for a warm & cosy Christmas.

Frosty skies, flakes of snow & a freezing chill in the air. Sheltering the herd, collecting the tree, with scarves & hats to wear. Christmas spirit with Emma's details of a robin or holly sprig, combined with warm, cosy scents of a festive clove, cinnamon or fig.