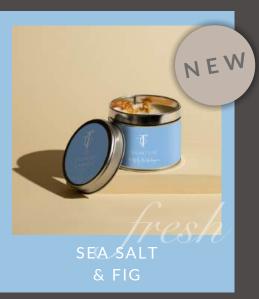

#### SEA SALT & FIG

A zesty mix of fig, bergamot, mandarin, grapefruit, and peach top notes, lead into a heart of jasmine, ginger, and nutmeg. Closing with a base of patchouli and coumarin combined with cedarwood and amber.