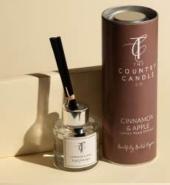

11

T

cinnamon & apple

forest sage

30cl Glass Candle: PASCINN-05488 Tin Candle: PASCINN-06690 50ml Reed Diffuser: PASCINN-06584 200ml Diffuser Refill: PASCINN-06737 Wax Melt Bar: PASCINN-06591

30cl Glass Candle: PASFORE-05464 Tin Candle: PASFORE-06676 50ml Reed Diffuser: PASFORE-06607 200ml Diffuser Refill: PASFORE-06713 Wax Melt Bar: PASFORE-06614