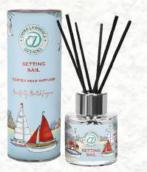

Tin Candle: ELNATUR-08540

setting sail (patisserie) 50ml Reed Diffuser: ELSETTI-08618 Tin Candle: ELSETTI-08557

*wild & free (orange blossom)* 50ml Reed Diffuser: ELWILD&-08625 Tin Candle: ELWILD&-08564