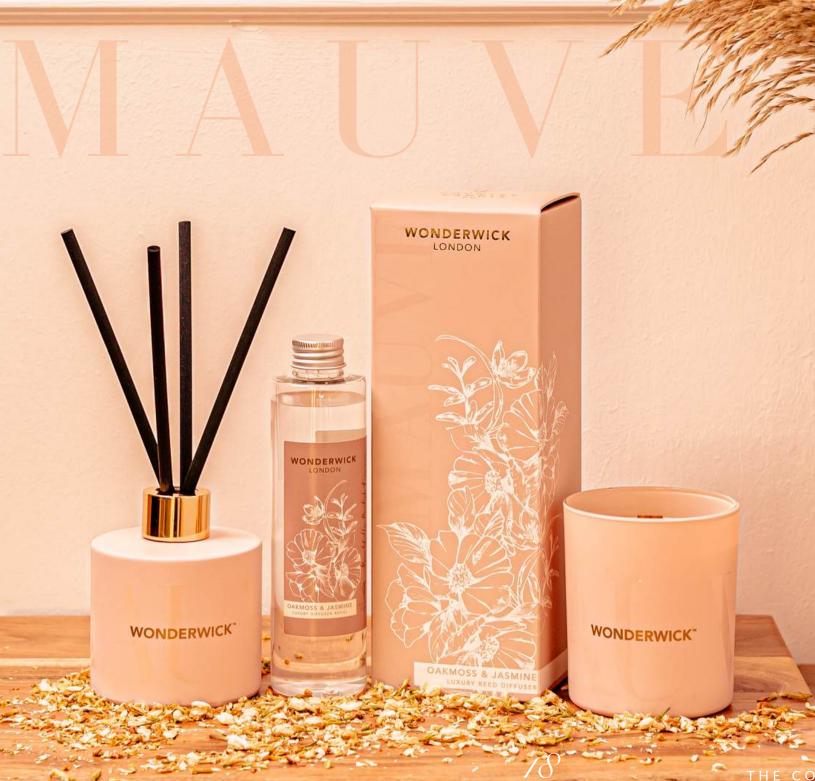

## THE WONDERWICK LONDON COLLECTION

elevate every scented moment

Exuding glamour and luxury, Wonderwick London is our most refined collection. With elegant glass candles producing a soothing crackle as they burn thanks to a stylish wooden wick; and coordinating reed diffusers filling your home with sumptuous scent as the highly developed fragrance is thrown further for months; it's a classy collection you'll surely fall in love with!

With an extensive redesign and upgrade of the packaging, complimented with a brand new ontrend colourway, the collection now boasts 10 complex, yet beautiful fragrances cleverly coordinated across Noir, Blanc, Mauve, and limited edition Marine.

#### **OAKMOSS & JASMINE**

**30cl Glass Candle:** WWMOAKM-06003

200ml Reed Diffuser: WWMOAKM-06034

200ml Diffuser Refill: WWMOAKM-06126