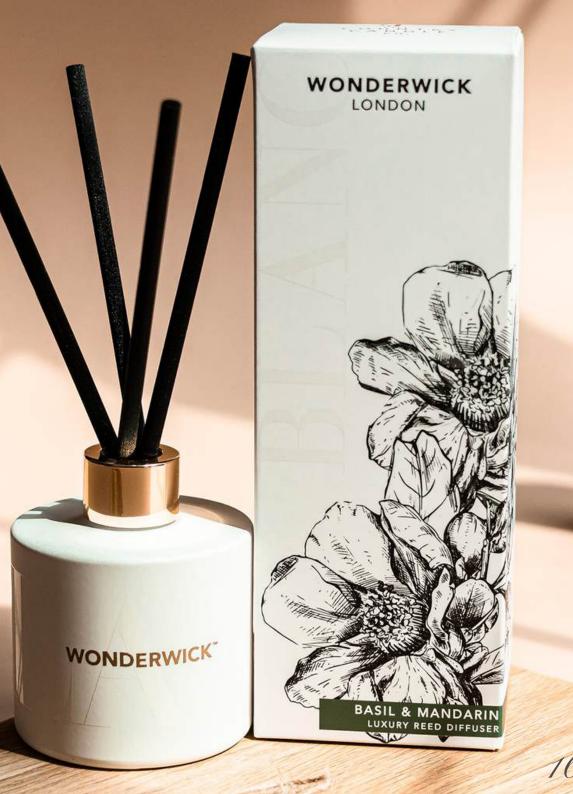

#### **BASIL & MANDARIN**

**30cl Glass Candle:** WWBBASI-75929

**200ml Reed Diffuser:** WWBBASI-78753

200ml Diffuser Refill: WWBBASI-06072