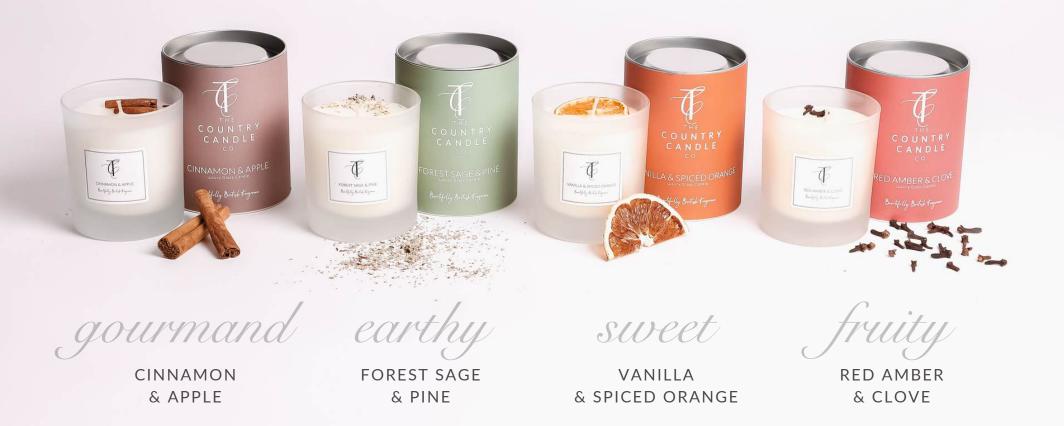

THE COUNTRY CANDLE CO. 2025  $\bigcirc$ 

creating perfectly charming memories As a fantastically festive offshoot of our bestselling Pastels Collection, these 4 fragrances

are some of our all-time most popular Christmas scents!

11

T

cinnamon & apple

forest sage

30cl Glass Candle: PASCINN-05488 Tin Candle: PASCINN-06690 50ml Reed Diffuser: PASCINN-06584 200ml Diffuser Refill: PASCINN-06737 Wax Melt Bar: PASCINN-06591

30cl Glass Candle: PASFORE-05464 Tin Candle: PASFORE-06676 50ml Reed Diffuser: PASFORE-06607 200ml Diffuser Refill: PASFORE-06713 Wax Melt Bar: PASFORE-06614