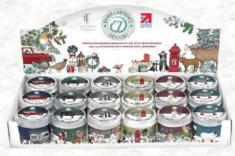

## Enchanted Woodland COLLECTION

fabulously festive fragrances

Somewhere deep in the Enchanted Woodland, a whispering trail of wood smoke rises from the Gingerbread Cottage as *glowing embers* flicker softly in the fireplace. To the sound of the last crackles, Dickensian *fireside tales* are told whilst warming mulled wine is sipped, creating magical memories. A freshly baked *figgy pudding* is set on the table, and the aromas of *sugar and spice*, and all things nice, dreamily drift through. Outside, *fresh footprints* lead off into the trees and down twisting burrows. Wait, there's something special *under the tree*, what could it be? Just wait till the morning and you will see!

Our wonderfully whimsical Enchanted Woodland Collection encapsulates the very essence of Christmas. Captivating the memories and moments made at this special time of the year, told through a harmonious linking of nostalgical shades and patterns. Let your imagination and senses flow with our collection of 6 fabulously festive fragrances!

13

GIFT OF YEA

Tin Candle: 30-35 hours burn time 100ml Reed Diffuser: ~ 12 weeks fragrance time Wax Melt Bar: 60 hours fragranced melt time