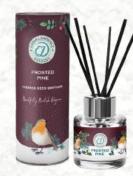

## Enchanted Woodland COLLECTION

fabulously festive fragrances

Somewhere deep in the Enchanted Woodland, a whispering trail of wood smoke rises from the Gingerbread Cottage as *glowing embers* flicker softly in the fireplace. To the sound of the last crackles, Dickensian *fireside tales* are told whilst warming mulled wine is sipped, creating magical memories. A freshly baked *figgy pudding* is set on the table, and the aromas of *sugar and spice*, and all things nice, dreamily drift through. Outside, *fresh footprints* lead off into the trees and down twisting burrows. Wait, there's something special *under the tree*, what could it be? Just wait till the morning and you will see!

Our wonderfully whimsical Enchanted Woodland Collection encapsulates the very essence of Christmas. Captivating the memories and moments made at this special time of the year, told through a harmonious linking of nostalgical shades and patterns. Let your imagination and senses flow with our collection of 6 fabulously festive fragrances!

#### **GLOWING EMBERS**

NEW

ess & clov

Tin Candle: ENCGLOW-08427 100ml Reed Diffuser: ENGLOW-08441 Wax Melt Bar: ENCGLOW-08465