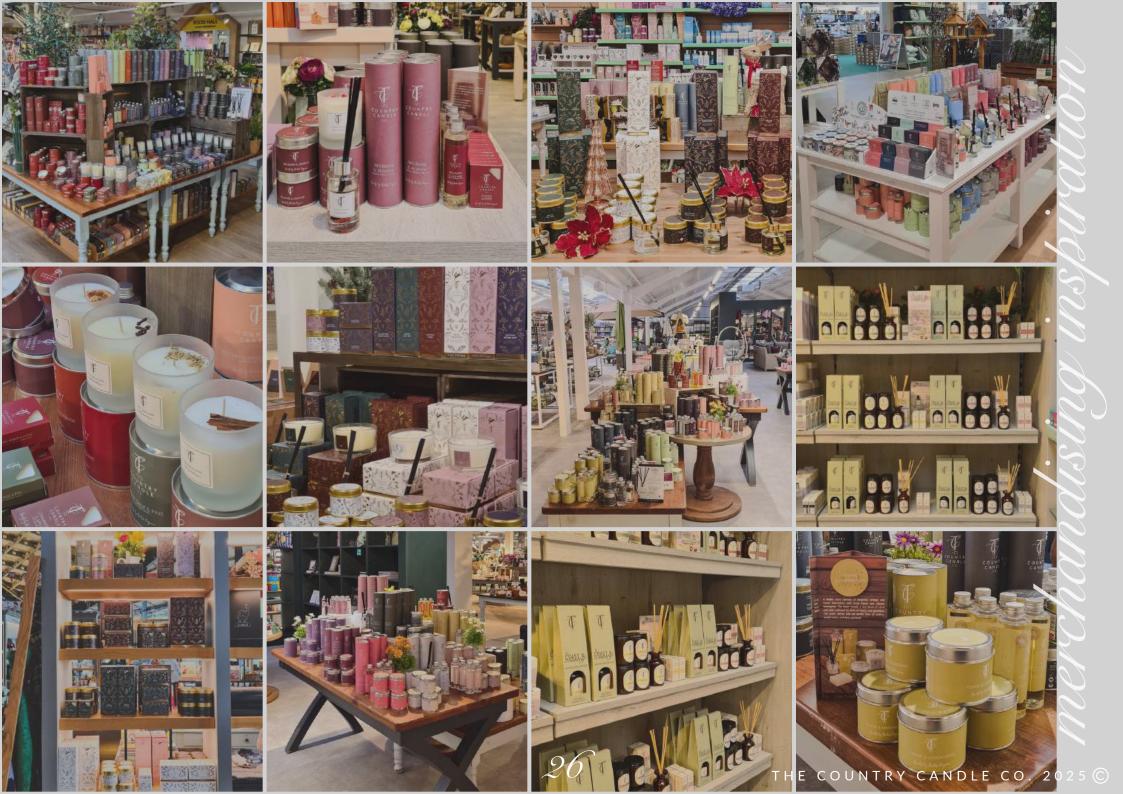

mongrass - Ginger & Mint Neroli & Basil - Clary Sage & Woods

OUT & ABOUT IN BRITAIN EMMACDU2



Beach Life - Fun at the Fayre It's Show Time! - Nature Trail Setting Sail - Wild & Free

SEASONAL PASTELS SPCDU



Vanilla & Spiced Orange - Nectar & Sandalwood Red Amber & Clove - Oudh & Cedarwood Cinnamon & Apple - Forest Sage & Pine

EMMA LAWRENCE FESTIVE EMMAXMASCDU



Snowy Trails - Winter Pastures Figgy Pudding - Festive Glow Frosted Pine - Cosy Christmas

in-store merchandising

## COLOUR GRADING SUGGESTIONS

herb garden pastels - spring | summer pastels - autumn | winter

enchanted woodland variation 1

enchanted woodland variation 2









Taking up less than 1m sq., our solid wooden A-Frame Stands are extremely versatile and compact. Finished in durable, wipe clean white laminate.





(0%)



THE COUNTRY CANDLE СО.

Beautifully British Frogrance

Unit 12, Farringdon Ind. Est., Gosport Road, Lower Farringdon, Alton, Hampshire, GU34 3DD +44 (0)1249 478660 | sales@thecountrycandlecompany.com www.thecountrycandlecompany.com



MADE IN<sup>®</sup> BRITAIN









THE COUNTRY CANDLE CO. 2025 🔘