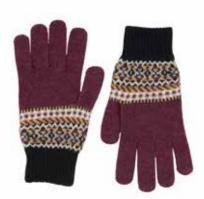

## FAIRISLE LAMBSWOOL

Made from 100% Lambswool. This Premium Collection is crafted in Scotland using the finest fibres. The luxurious yarn creates a durable accessory which is naturally soft and warm.

PEAT MIX

HAT-714 BLUE MIX

HAT-715 OXBLOOD MIX

GLOVE103 BLUE MIX

GLOVE104 OXBLOOD MIX