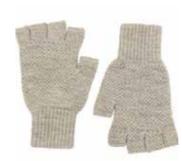

## **CASHMERE GLOVES**

Made from 100% Cashmere. This Premium Collection is crafted in Mongolia using the finest fibres from local Kashmir goats. The luxurious yarn creates the softest lightweight accessories which are naturally breathable and sustainable.

CAGLO1-B BLACK

CAGLO1-G GREY

CAGLO1-BLUE BLUE

CAGLO1-P PEBBLE

23