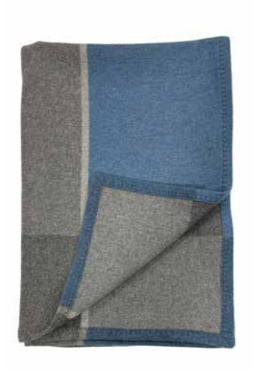

# **COLOUR BLOCK BLANKET**

Made from 20% Cashmere, 80% Wool. This Premium blanket measures 128 x 175cm and is crafted in Mongolia using the finest fibres from local Kashmir goats. The luxurious yarn creates the softest lightweight accessories which are naturally breathable and sustainable. Measures 128 x 175cm

CIGBL02 BLUE

CIGBL03 GOLD