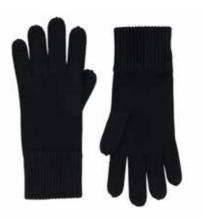

## **CASHMERE GLOVES**

Made from 100% Cashmere. This Premium Collection is crafted in Mongolia using the finest fibres from local Kashmir goats. The luxurious yarn creates the softest lightweight accessories which are naturally breathable and sustainable.

CAGLO1-B BLACK

CAGLO1-G GREY

CAGLO1-BLUE BLUE

CAGLO1-P PEBBLE

23