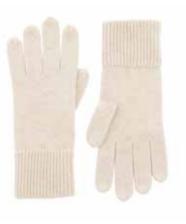

## **CASHMERE GLOVES**

Made from 100% Cashmere. This Premium Collection is crafted in Mongolia using the finest fibres from local Kashmir goats. The luxurious yarn creates the softest lightweight accessories which are naturally breathable and sustainable.

CAGLO1-B BLACK

CAGLO1-G GREY

CAGLO1-BLUE BLUE

CAGLO1-P PEBBLE

23