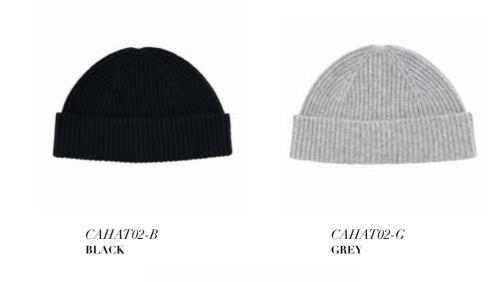

#### CASHMERE RIB BEANIES

CAHAT01-B BLACK

CAHAT01-G GREY MELANGE

CAHAT01-M MUSHROOM

CAHAT01-P PEBBLE

CAHAT01-R RUST

CAHAT01-BLUE