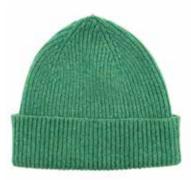

## **CLYDE LAMBSWOOL BEANIES**

Made from 100% Lambswool. This Premium Collection is crafted in Scotland using the finest fibres. The luxurious yarn creates a durable accessory which is naturally soft and warm.

HAT-707 BLUE

HAT-709 GOLDFISH

HAT-710 LAVENDER

HAT-711 **GREEN** 

HAT-712 OATMEAL