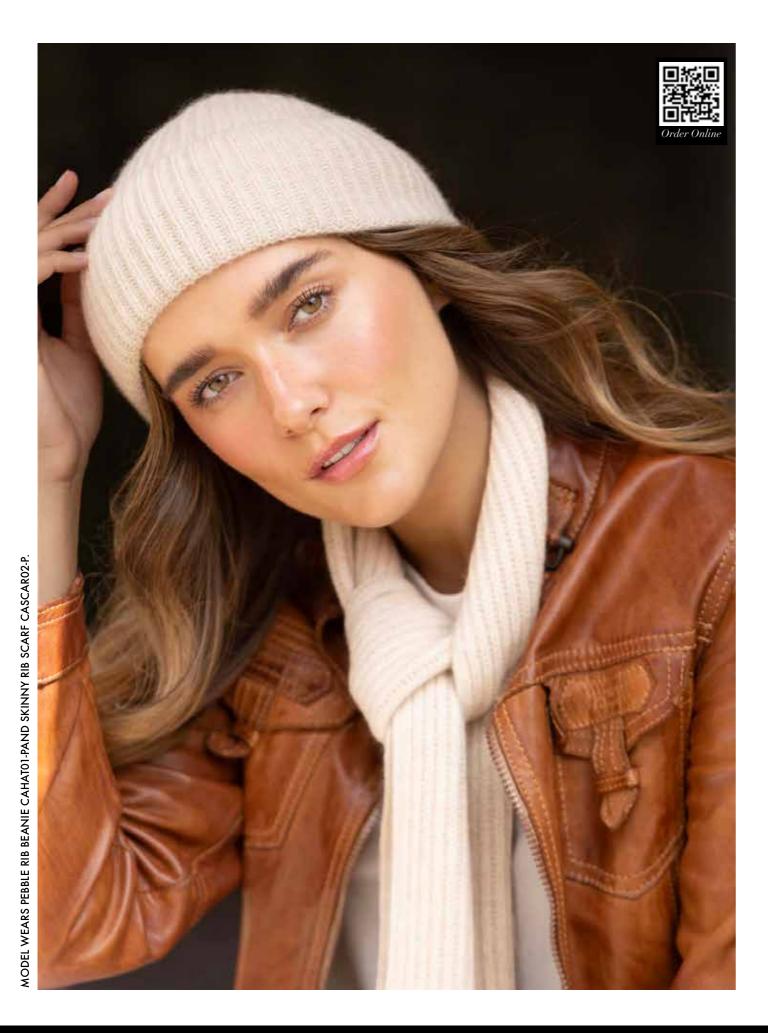

#### CASHMERE RIB BEANIES

CAHAT01-B BLACK

CAHAT01-G GREY MELANGE

CAHAT01-M MUSHROOM

CAHAT01-P PEBBLE

CAHAT01-R RUST

CAHAT01-BLUE

#### CASHMERE SKINNY RIB SCARF

Made from 100% Cashmere. This Premium Collection is crafted in Mongolia using the finest fibres from local Kashmir goats. The luxurious yarn creates the softest lightweight accessories which are naturally breathable and sustainable.

Measures 15cm x 180cm

CASCAR01-B BLACK

CASCAR01-M MUSHROOM

CASCAR01-G GREY MELANGE

CASCAR01-P PEBBLE

6

7

## CASHMERE BLANKET SCARVES

CASCAR02-B BLACK

CASCAR02-G GREY MELANGE

CASCAR02-M MUSHROOM

CASCAR02-P PEBBLE

CASCAR02-R RUST

CASCAR02-BLUE BLUE