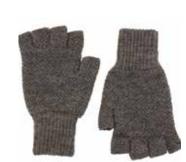

## **CASHMERE GLOVES**

Made from 100% Cashmere. This Premium Collection is crafted in Mongolia using the finest fibres from local Kashmir goats. The luxurious yarn creates the softest lightweight accessories which are naturally breathable and sustainable.

CAGLO1-B BLACK

CAGLO1-G GREY

CAGLO1-BLUE BLUE

CAGLO1-P PEBBLE

23