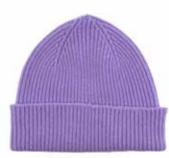

## **CLYDE LAMBSWOOL BEANIES**

Made from 100% Lambswool. This Premium Collection is crafted in Scotland using the finest fibres. The luxurious yarn creates a durable accessory which is naturally soft and warm.

HAT-707 BLUE

HAT-709 GOLDFISH

HAT-710 LAVENDER

HAT-711 **GREEN** 

HAT-712 OATMEAL