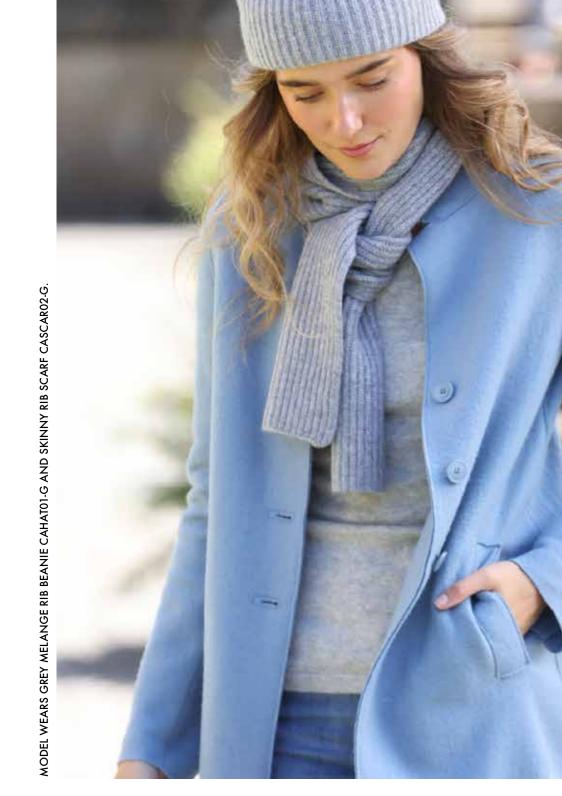

#### CASHMERE RIB BEANIES

CAHAT01-B BLACK

CAHAT01-G GREY MELANGE

CAHAT01-M MUSHROOM

CAHAT01-P PEBBLE

CAHAT01-R RUST

CAHAT01-BLUE

#### CASHMERE SKINNY RIB SCARF

Made from 100% Cashmere. This Premium Collection is crafted in Mongolia using the finest fibres from local Kashmir goats. The luxurious yarn creates the softest lightweight accessories which are naturally breathable and sustainable.