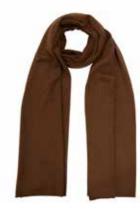

## CASHMERE BLANKET SCARVES

CASCAR02-B BLACK

CASCAR02-G GREY MELANGE

CASCAR02-M MUSHROOM

CASCAR02-P PEBBLE

CASCAR02-R RUST

CASCAR02-BLUE BLUE