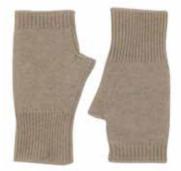

#### **CASHMERE HANDWARMERS**

CAHAND01-B BLACK

CAHAND01-G GREY MELANGE

CAHAND01-M MUSHROOM

CAHAND01-P PEBBLE

CAHAND01-R RUST