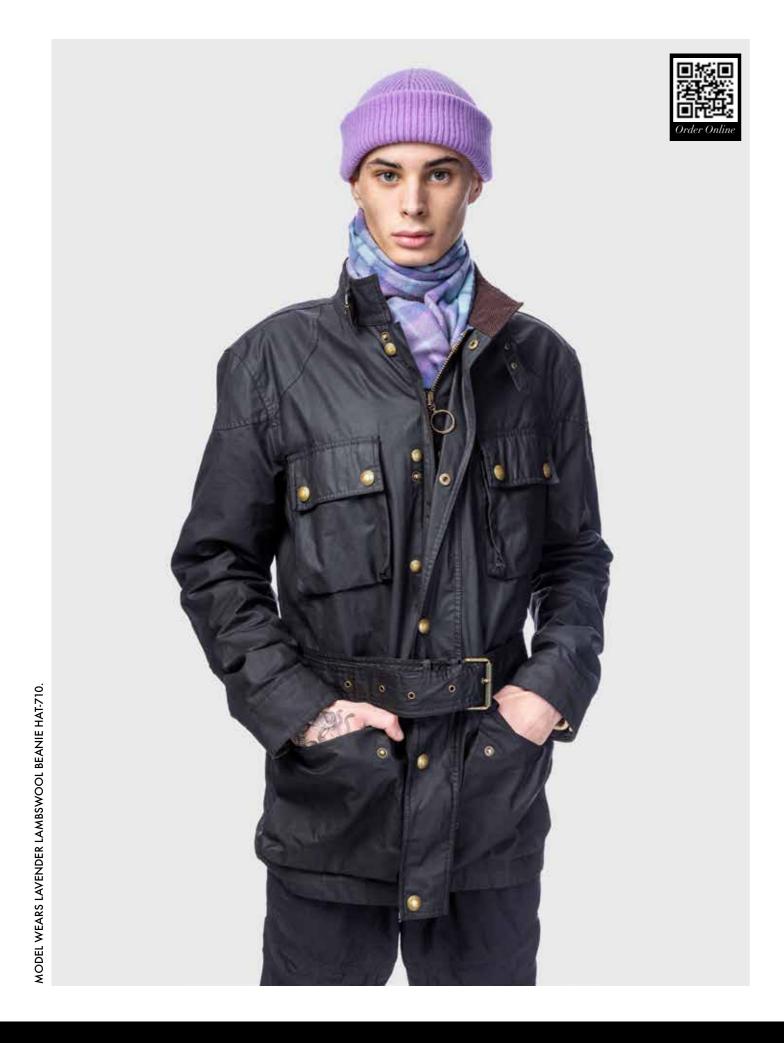

## **CLYDE LAMBSWOOL BEANIES**

Made from 100% Lambswool. This Premium Collection is crafted in Scotland using the finest fibres. The luxurious yarn creates a durable accessory which is naturally soft and warm.

HAT-707 BLUE

HAT-709 GOLDFISH

HAT-710 LAVENDER

HAT-711 **GREEN** 

HAT-712 OATMEAL