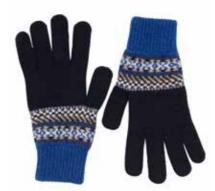

## FAIRISLE LAMBSWOOL

Made from 100% Lambswool. This Premium Collection is crafted in Scotland using the finest fibres. The luxurious yarn creates a durable accessory which is naturally soft and warm.

PEAT MIX

HAT-714 BLUE MIX

HAT-715 OXBLOOD MIX

GLOVE103 BLUE MIX

GLOVE104 OXBLOOD MIX