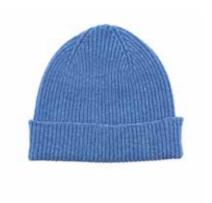

#### CASHMERE RIB BEANIES

CAHAT01-B BLACK

CAHAT01-G GREY MELANGE

CAHAT01-M MUSHROOM

CAHAT01-P PEBBLE

CAHAT01-R RUST

CAHAT01-BLUE