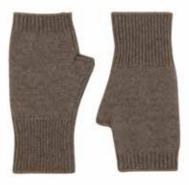

#### **CASHMERE HANDWARMERS**

CAHAND01-B BLACK

CAHAND01-G GREY MELANGE

CAHAND01-M MUSHROOM

CAHAND01-P PEBBLE

CAHAND01-R RUST