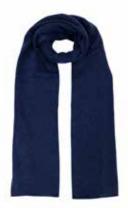

## CASHMERE BLANKET SCARVES

CASCAR02-B BLACK

CASCAR02-G GREY MELANGE

CASCAR02-M MUSHROOM

CASCAR02-P PEBBLE

CASCAR02-R RUST

CASCAR02-BLUE BLUE