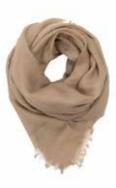

#### CASHMERE SKINNY RIB SCARF

Made from 100% Cashmere. This Premium Collection is crafted in Mongolia using the finest fibres from local Kashmir goats. The luxurious yarn creates the softest lightweight accessories which are naturally breathable and sustainable.

Measures 15cm x 180cm

CASCAR01-B BLACK

CASCAR01-M MUSHROOM

CASCAR01-G GREY MELANGE

CASCAR01-P PEBBLE

6

7