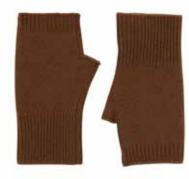

#### **CASHMERE HANDWARMERS**

CAHAND01-B BLACK

CAHAND01-G GREY MELANGE

CAHAND01-M MUSHROOM

CAHAND01-P PEBBLE

CAHAND01-R RUST