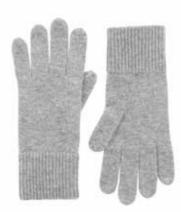

## **CASHMERE GLOVES**

Made from 100% Cashmere. This Premium Collection is crafted in Mongolia using the finest fibres from local Kashmir goats. The luxurious yarn creates the softest lightweight accessories which are naturally breathable and sustainable.

CAGLO1-B BLACK

CAGLO1-G GREY

CAGLO1-BLUE BLUE

CAGLO1-P PEBBLE

23