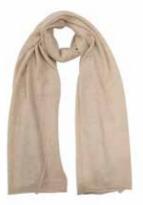

#### CASHMERE SKINNY RIB SCARF

Made from 100% Cashmere. This Premium Collection is crafted in Mongolia using the finest fibres from local Kashmir goats. The luxurious yarn creates the softest lightweight accessories which are naturally breathable and sustainable.

Measures 15cm x 180cm

CASCAR01-B BLACK

CASCAR01-M MUSHROOM

CASCAR01-G GREY MELANGE

CASCAR01-P PEBBLE

6

7