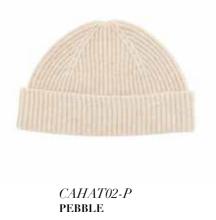

#### CASHMERE RIB BEANIES

CAHAT01-B BLACK

CAHAT01-G GREY MELANGE

CAHAT01-M MUSHROOM

CAHAT01-P PEBBLE

CAHAT01-R RUST

CAHAT01-BLUE