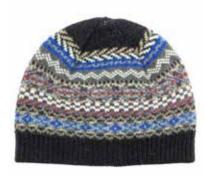

## FAIRISLE LAMBSWOOL

Made from 100% Lambswool. This Premium Collection is crafted in Scotland using the finest fibres. The luxurious yarn creates a durable accessory which is naturally soft and warm.

PEAT MIX

HAT-714 BLUE MIX

HAT-715 OXBLOOD MIX

GLOVE103 BLUE MIX

GLOVE104 OXBLOOD MIX