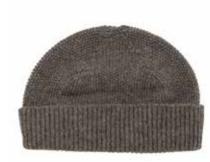

which is naturally soft and warm.



PEAT MIX





HAT-714 BLUE MIX



HAT-715 OXBLOOD MIX



GLOVE103 BLUE MIX



GLOVE104 OXBLOOD MIX





## CASHMERE DOCKER BEANIE









## **CASHMERE GLOVES**

Made from 100% Cashmere. This Premium Collection is crafted in Mongolia using the finest fibres from local Kashmir goats. The luxurious yarn creates the softest lightweight accessories which are naturally breathable and sustainable.



CAGLO1-B BLACK



CAGLO1-G GREY



CAGLO1-BLUE BLUE



CAGLO1-P PEBBLE

23





#### CASHMERE TRIANGLE SCARVES







# **CUILLIN LAMBSWOOL**

Made from 100% Lambswool. This Premium Collection is crafted in Scotland using the finest fibres. The luxurious yarn creates a durable accessory which is naturally soft and warm.



HAT-809 AIRDALE



HAT-810 BISHOPDALE



HAT-811 DENTDALE



GLOVE99 AIRDALE



GLOVE100 BISHOPDALE



GLOVE101 DENTDALE





13 Carlyle Avenue | Hillington Park Glasgow | G52 4XX, Scotland | UK E: sales@heritage-traditions.com T: +44 0141 411 8228