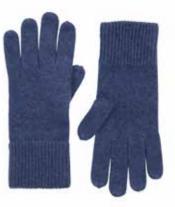

## **CASHMERE GLOVES**

Made from 100% Cashmere. This Premium Collection is crafted in Mongolia using the finest fibres from local Kashmir goats. The luxurious yarn creates the softest lightweight accessories which are naturally breathable and sustainable.

CAGLO1-B BLACK

CAGLO1-G GREY

CAGLO1-BLUE BLUE

CAGLO1-P PEBBLE

23