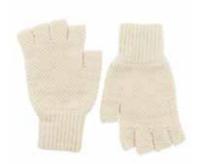

## **CASHMERE GLOVES**

Made from 100% Cashmere. This Premium Collection is crafted in Mongolia using the finest fibres from local Kashmir goats. The luxurious yarn creates the softest lightweight accessories which are naturally breathable and sustainable.

CAGLO1-B BLACK

CAGLO1-G GREY

CAGLO1-BLUE BLUE

CAGLO1-P PEBBLE

23