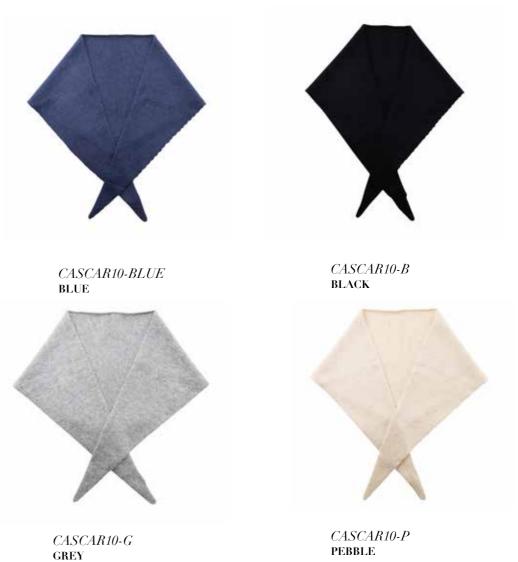

AT-709 GOLDFISH









HAT-710 LAVENDER

HAT-711 **GREEN** 

HAT-712 OATMEAL





## FAIRISLE LAMBSWOOL

Made from 100% Lambswool. This Premium Collection is crafted in Scotland using the finest fibres. The luxurious yarn creates a durable accessory which is naturally soft and warm.



PEAT MIX





HAT-714 BLUE MIX



HAT-715 OXBLOOD MIX



GLOVE103 BLUE MIX



GLOVE104 OXBLOOD MIX





## CASHMERE DOCKER BEANIE









## **CASHMERE GLOVES**

Made from 100% Cashmere. This Premium Collection is crafted in Mongolia using the finest fibres from local Kashmir goats. The luxurious yarn creates the softest lightweight accessories which are naturally breathable and sustainable.



CAGLO1-B BLACK



CAGLO1-G GREY



CAGLO1-BLUE BLUE



CAGLO1-P PEBBLE

23





#### CASHMERE TRIANGLE SCARVES







# **CUILLIN LAMBSWOOL**

Made from 100% Lambswool. This Premium Collection is crafted in Scotland using the finest fibres. The luxurious yarn creates a durable accessory which is naturally soft and warm.



HAT-809 AIRDALE



HAT-810 BISHOPDALE



HAT-811 DENTDALE



GLOVE99 AIRDALE



GLOVE100 BISHOPDALE



GLOVE101 DENTDALE





13 Carlyle Avenue | Hillington Park Glasgow | G52 4XX, Scotland | UK E: sales@heritage-traditions.com T: +44 0141 411 8228