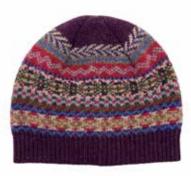

## FAIRISLE LAMBSWOOL

Made from 100% Lambswool. This Premium Collection is crafted in Scotland using the finest fibres. The luxurious yarn creates a durable accessory which is naturally soft and warm.

PEAT MIX

HAT-714 BLUE MIX

HAT-715 OXBLOOD MIX

GLOVE103 BLUE MIX

GLOVE104 OXBLOOD MIX