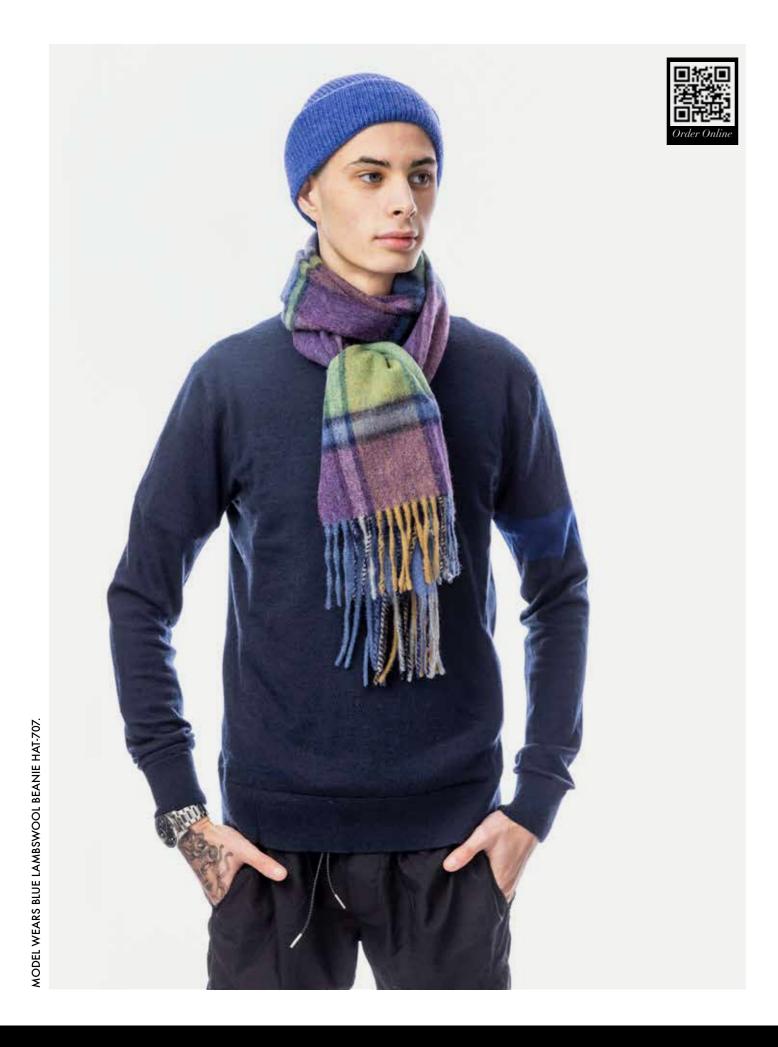

## **CLYDE LAMBSWOOL BEANIES**

Made from 100% Lambswool. This Premium Collection is crafted in Scotland using the finest fibres. The luxurious yarn creates a durable accessory which is naturally soft and warm.

HAT-707 BLUE

HAT-709 GOLDFISH

HAT-710 LAVENDER

HAT-711 **GREEN** 

HAT-712 OATMEAL