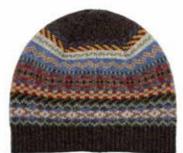

## FAIRISLE LAMBSWOOL

Made from 100% Lambswool. This Premium Collection is crafted in Scotland using the finest fibres. The luxurious yarn creates a durable accessory which is naturally soft and warm.

PEAT MIX

HAT-714 BLUE MIX

HAT-715 OXBLOOD MIX

GLOVE103 BLUE MIX

GLOVE104 OXBLOOD MIX