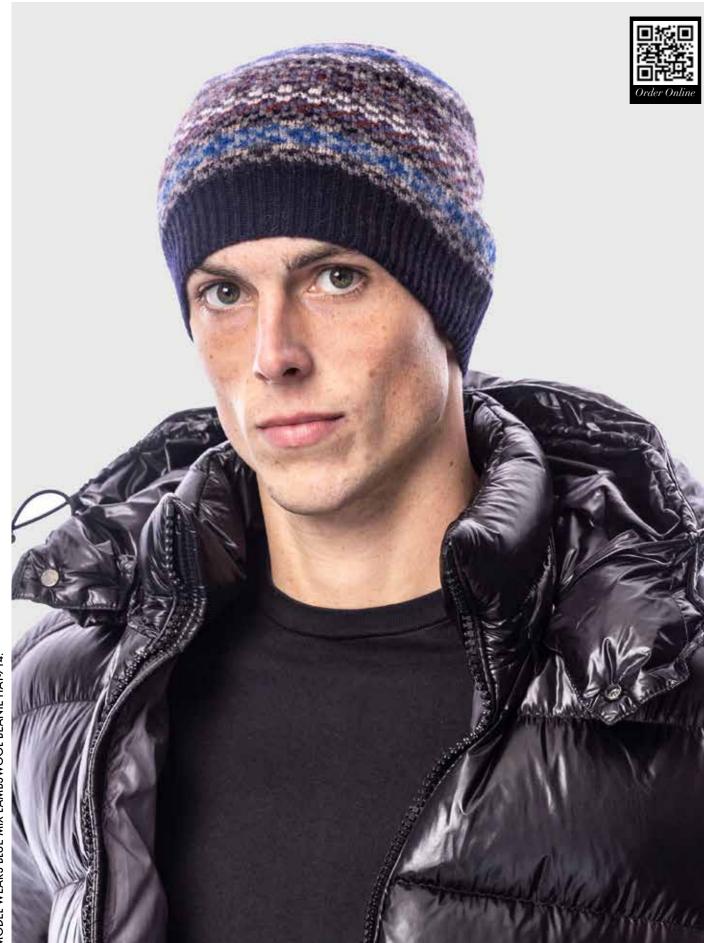

## FAIRISLE LAMBSWOOL

Made from 100% Lambswool. This Premium Collection is crafted in Scotland using the finest fibres. The luxurious yarn creates a durable accessory which is naturally soft and warm.

PEAT MIX

HAT-714 BLUE MIX

HAT-715 OXBLOOD MIX

GLOVE103 BLUE MIX

GLOVE104 OXBLOOD MIX