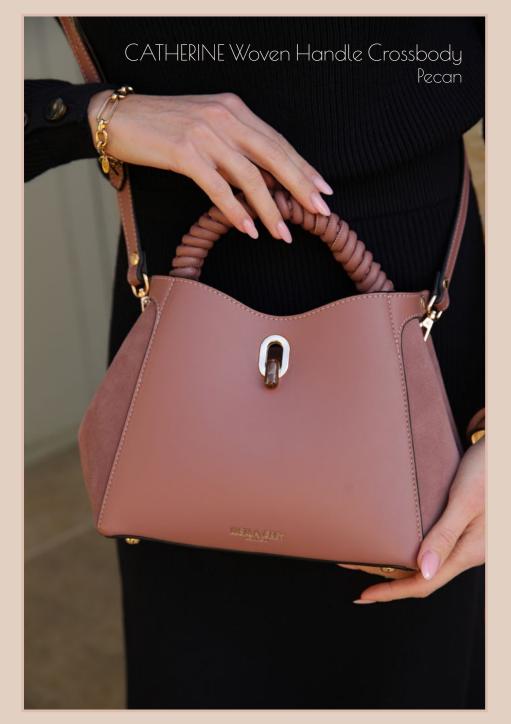

We've included the evocative colours of deep Cherry, Chocolate, Mushroom, Pecan, Paprika and Peacock to make this collection a visual feast for the eyes. These colours have been paired with seasonless classics Black, Khaki, and Conker for an Autumn colour palette bursting with elegant tones.

This season introduces beautiful artisanal touches, including hand woven pieces presented in soft constructions and intricate braided handles. These finishes have been expertly crafted to create our 'hero' styles for the season. Standout pieces include the luxurious woven-bodied Flora and Maggie, as well as Thelma and Hester with their Tooting Half-Covered Metal Chain strap.