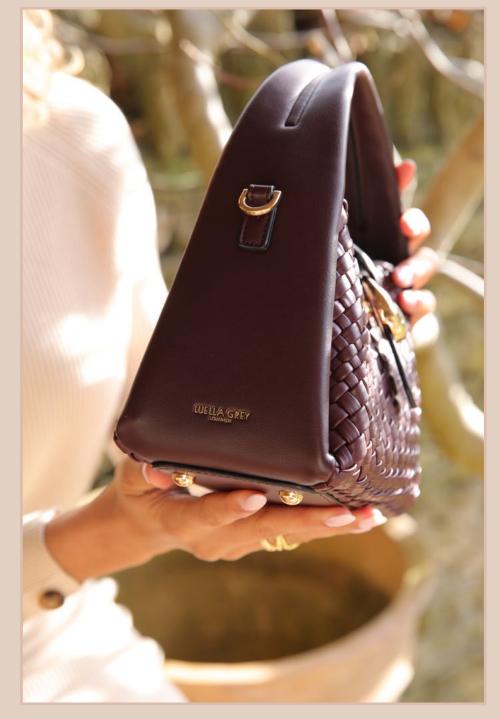

This season introduces beautiful artisanal touches, including hand woven pieces presented in soft constructions and intricate braided handles. These finishes have been expertly crafted to create our 'hero' styles for the season. Standout pieces include the luxurious woven-bodied Flora and Maggie, as well as Thelma and Hester with their Tooting Half-Covered Metal Chain strap.

## THELMA Scoop Hobo Conker

HESTER Shoulder Saddle Khaki

VENETIA Saddle Crossbody Conker

VENETIA Saddle Crossbody Cherry