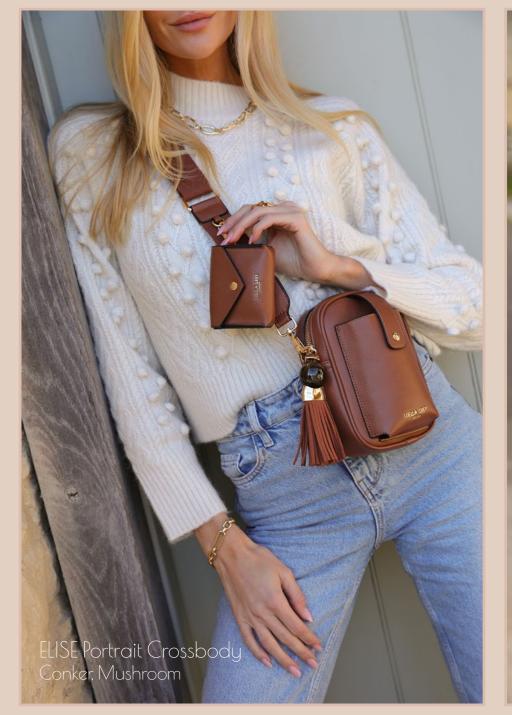

For off-duty style, the Weekend Edit has been designed to make travelling, both home and abroad, stylish, and practical. The collection features holdalls, washbags, phone, and small bags with a 'clip-and-go' strap and a removable purse charm for keeping cards/ear-pods and essentials safely close by.