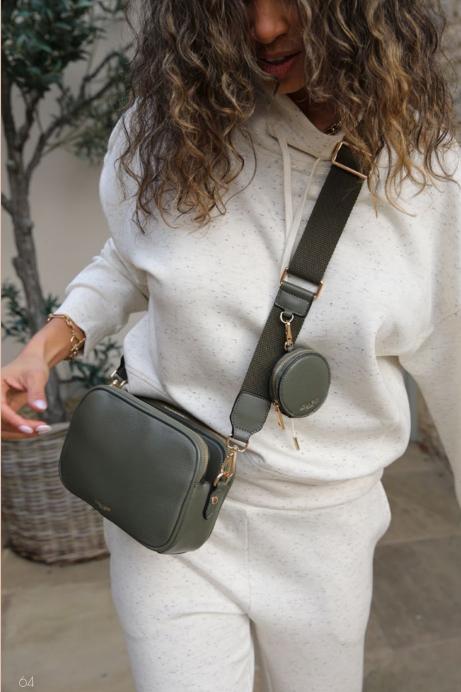

### The Weekend Edit

SIOBHAN Camera Crossbody Black D

ALAGE:

FRANKIE Weekend Crossbody Black

FRANKIE Weekend Crossbody Cherry

BRIDGET Casual Backpack Black, Conker, Black

BENITA Tote & Reptile Pouch Black, Cherry, Conker, Mushroom