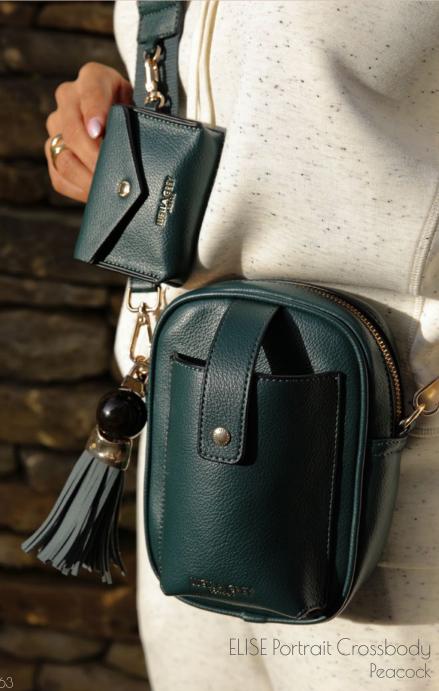

#### SELINA Purse Peacock, Mushroom, Black, Pecan

HESTER Shoulder Bag Black

17

HESTER Shoulder Bag Khaki

HESTER Shoulder Bag Paprika

three

AN IN

The TOOTING Half Covered Chain Link Molten Metal & Faux Leather