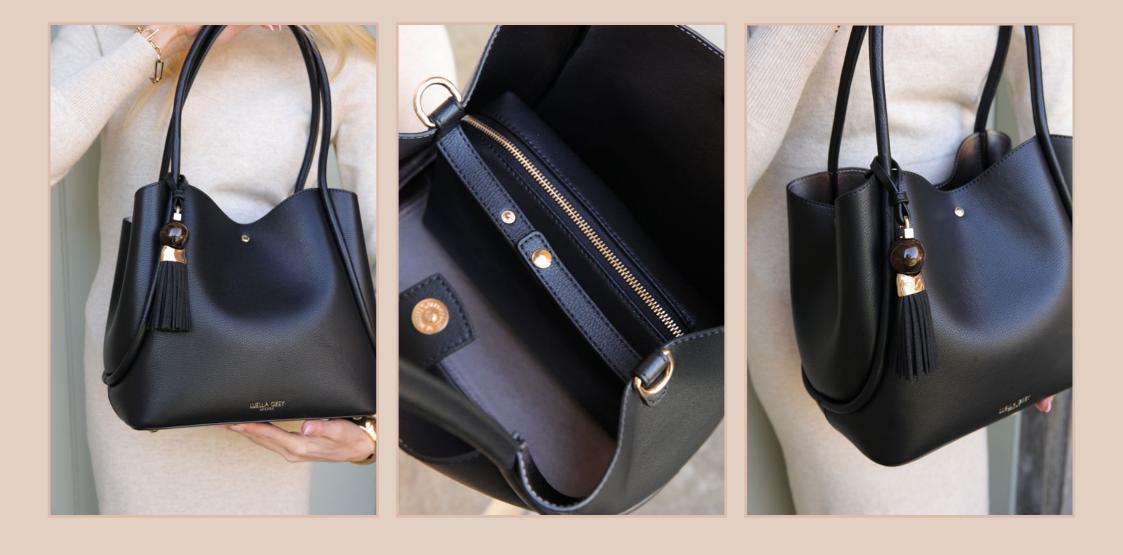

This season introduces beautiful artisanal touches, including hand woven pieces presented in soft constructions and intricate braided handles. These finishes have been expertly crafted to create our 'hero' styles for the season. Standout pieces include the luxurious woven-bodied Flora and Maggie, as well as Thelma and Hester with their Tooting Half-Covered Metal Chain strap.