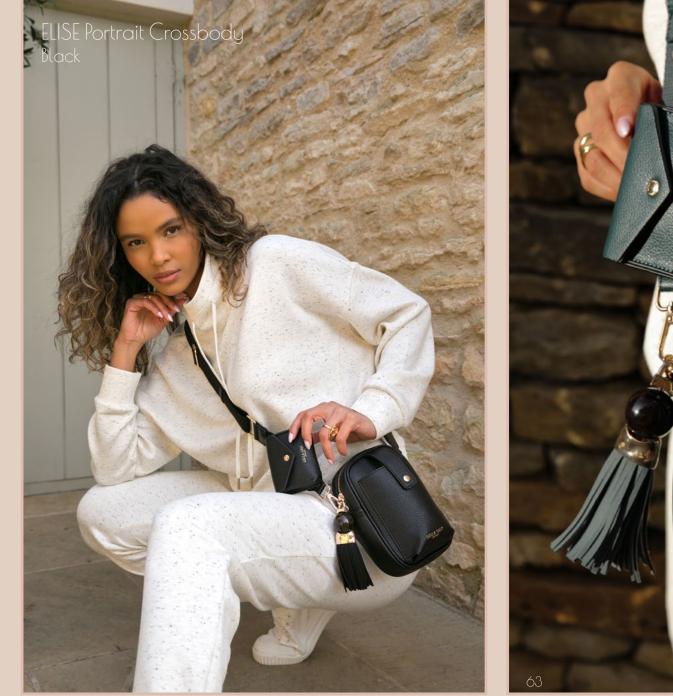

For off-duty style, the Weekend Edit has been designed to make travelling, both home and abroad, stylish, and practical. The collection features holdalls, washbags, phone, and small bags with a 'clip-and-go' strap and a removable purse charm for keeping cards/ear-pods and essentials safely close by.

All Luella Grey accessories are lovingly designed in our South London studio, we hope you love the collection as much as we do and we wish you all the best season ahead.

With love

Sarah and Rachel x

CATHERINE Woven Handle Crossbody Black