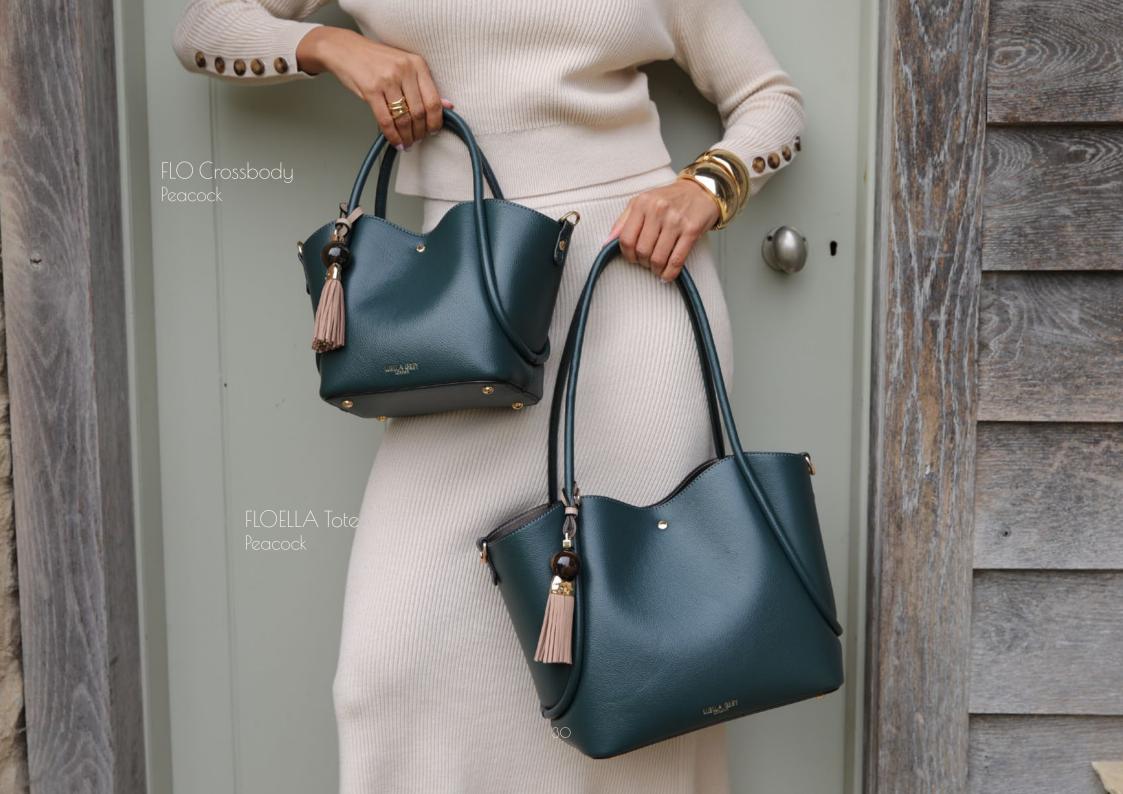

The CANNON STREET Clasp Molten Metal MAGGIE & FLORA are also available in Mushroom\*

> FLORA Weave Hobo Black

FLORA Weave Hobo Black

LETITIA Purse Black, Cherry, Conker

FLO Crossbody Paprika

FLO Crossbody Peacock

000

-

WELLA GREY

FLO Crossbody Cherry

SIENNA Hobo Tote Conker

C

SIENNA Hobo Tote Mushroom

SIENNA Hobo Tote Black