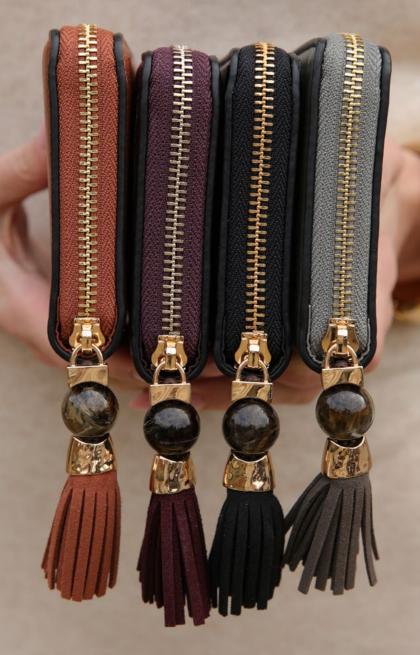

#### MAEVE Small Tassel Purse Pecan, Peacock & Paprika

#### MURTLE Large Tassel Purse Khaki, Black, Cherry, Conker

#### Conker, Cherry, Black, Khak