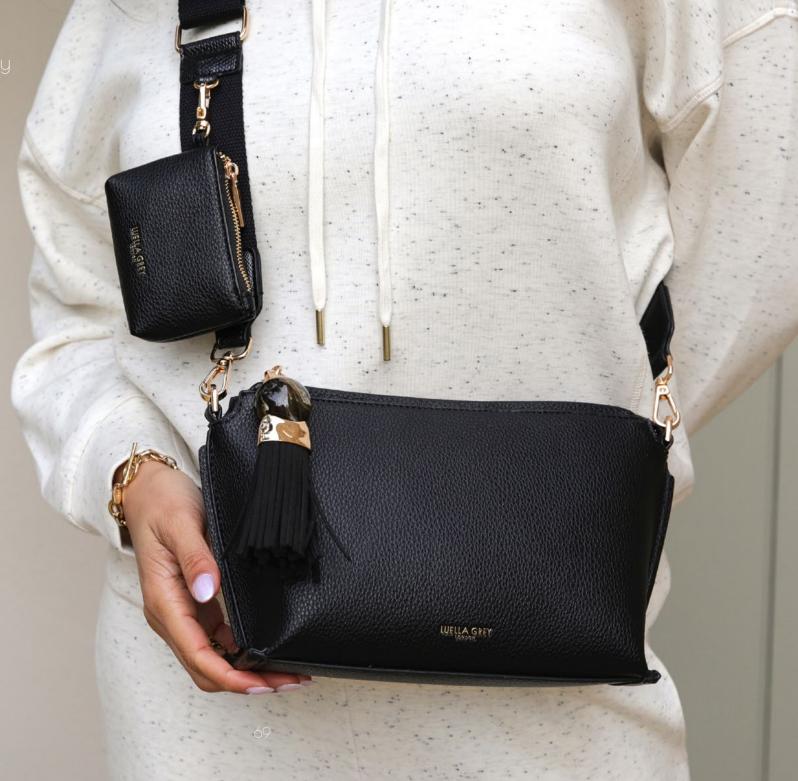

For off-duty style, the Weekend Edit has been designed to make travelling, both home and abroad, stylish, and practical. The collection features holdalls, washbags, phone, and small bags with a 'clip-and-go' strap and a removable purse charm for keeping cards/ear-pods and essentials safely close by.