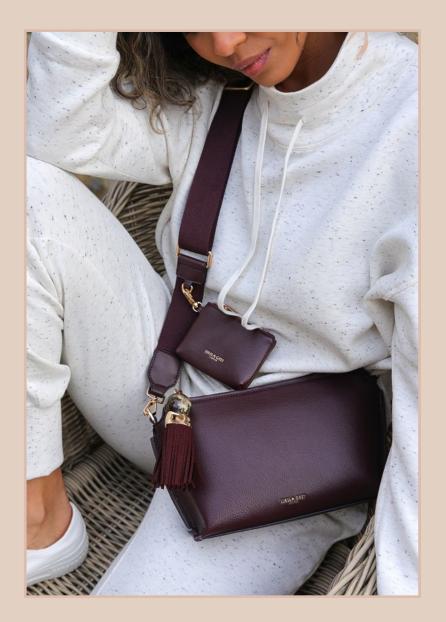

For off-duty style, the Weekend Edit has been designed to make travelling, both home and abroad, stylish, and practical. The collection features holdalls, washbags, phone, and small bags with a 'clip-and-go' strap and a removable purse charm for keeping cards/ear-pods and essentials safely close by.