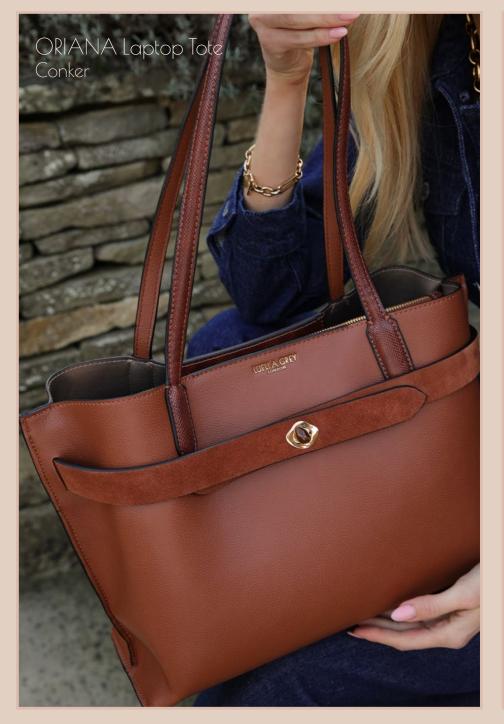

Our 'Back to Work' collection has been increased with several beautiful backpacks and work totes, all designed for modern work-life and a 'pack-your-laptop-and-go' style. All laptop bags have the Luella Grey signature embellishment and craftsmanship that tells us apart from other brands.

ELOISE Phone Bag Cherry

LUELLA GREY

BONNIE Tote Peacock

LUELLA GREY

BONNIE Tote Black

LUELLA GREY

GISELLE Laptop Tote Paprika

JENNY Purse Chocolate

ORIANA Laptop Tote Chocolate WELLA GREY