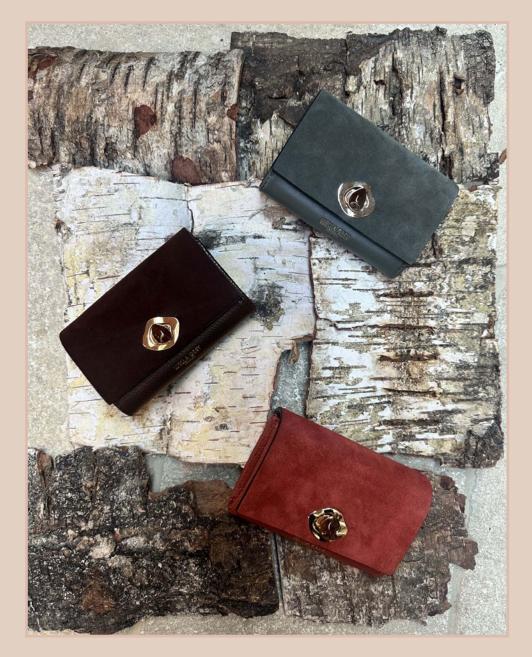

#### SELINA Purse Peacock, Mushroom, Black, Pecan

HESTER Shoulder Bag Black

17

HESTER Shoulder Bag Khaki

HESTER Shoulder Bag Paprika

three

AN IN

The TOOTING Half Covered Chain Link Molten Metal & Faux Leather