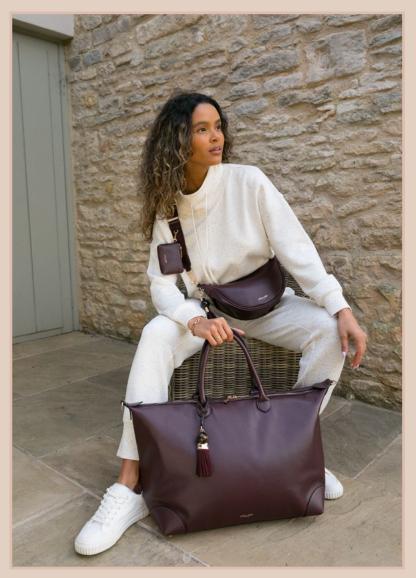

For off-duty style, the Weekend Edit has been designed to make travelling, both home and abroad, stylish, and practical. The collection features holdalls, washbags, phone, and small bags with a 'clip-and-go' strap and a removable purse charm for keeping cards/ear-pods and essentials safely close by.