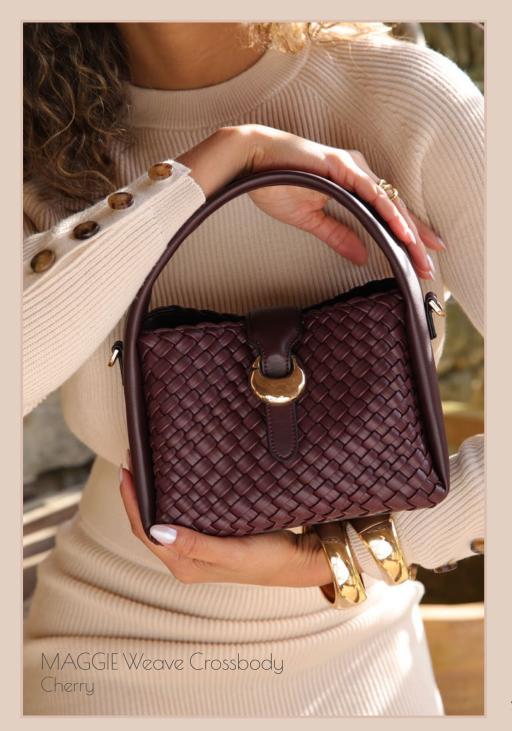

This season introduces beautiful artisanal touches, including hand woven pieces presented in soft constructions and intricate braided handles. These finishes have been expertly crafted to create our 'hero' styles for the season. Standout pieces include the luxurious woven-bodied Flora and Maggie, as well as Thelma and Hester with their Tooting Half-Covered Metal Chain strap.

## VENETIA Saddle Crossbody Khaki

MAGGIE Weave Crossbody Black

will with a like the

11

LETITIA Purse Cherry FLORA Weave Hobo Cherry

23

14 SPE,

MAGGIE Weave Crossbody Black