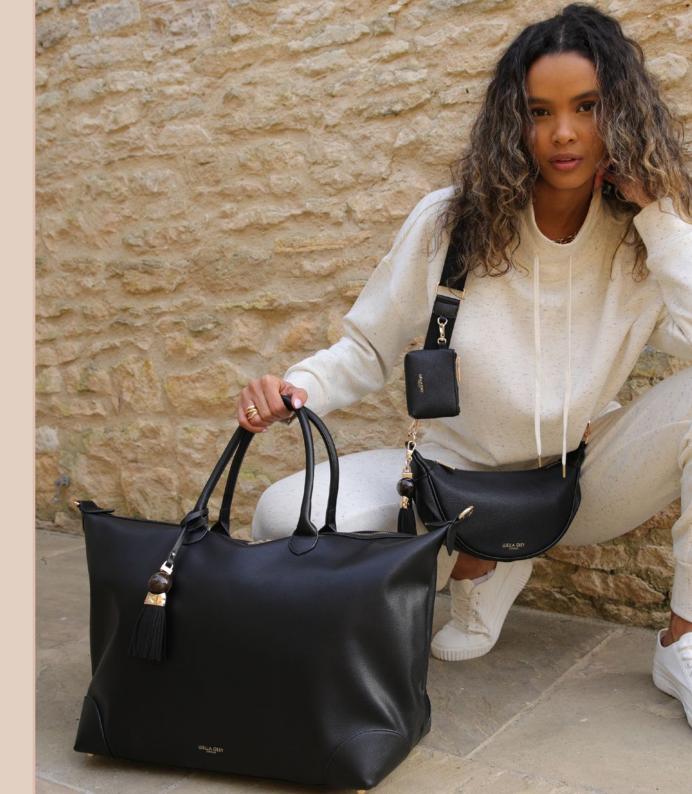

For off-duty style, the Weekend Edit has been designed to make travelling, both home and abroad, stylish, and practical. The collection features holdalls, washbags, phone, and small bags with a 'clip-and-go' strap and a removable purse charm for keeping cards/ear-pods and essentials safely close by.

All Luella Grey accessories are lovingly designed in our South London studio, we hope you love the collection as much as we do and we wish you all the best season ahead.

With love

Sarah and Rachel x

CATHERINE Woven Handle Crossbody Black