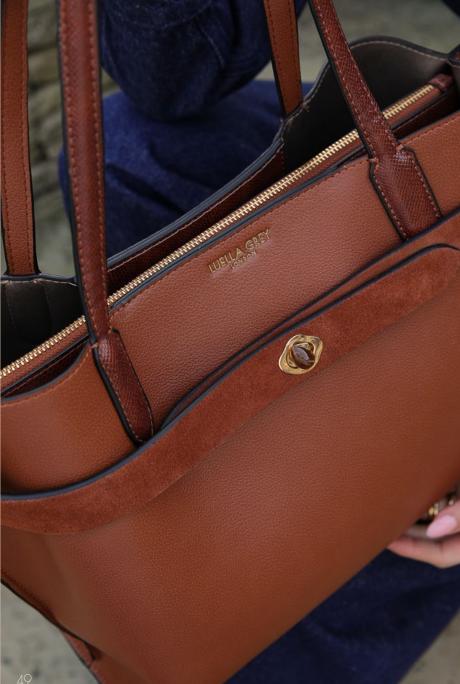

Our 'Back to Work' collection has been increased with several beautiful backpacks and work totes, all designed for modern work-life and a 'pack-your-laptop-and-go' style. All laptop bags have the Luella Grey signature embellishment and craftsmanship that tells us apart from other brands.

ELOISE Phone Bag Cherry

LUELLA GREY

BONNIE Tote Peacock

LUELLA GREY

BONNIE Tote Black

LUELLA GREY

GISELLE Laptop Tote Paprika

JENNY Purse Chocolate

ORIANA Laptop Tote Chocolate WELLA GREY