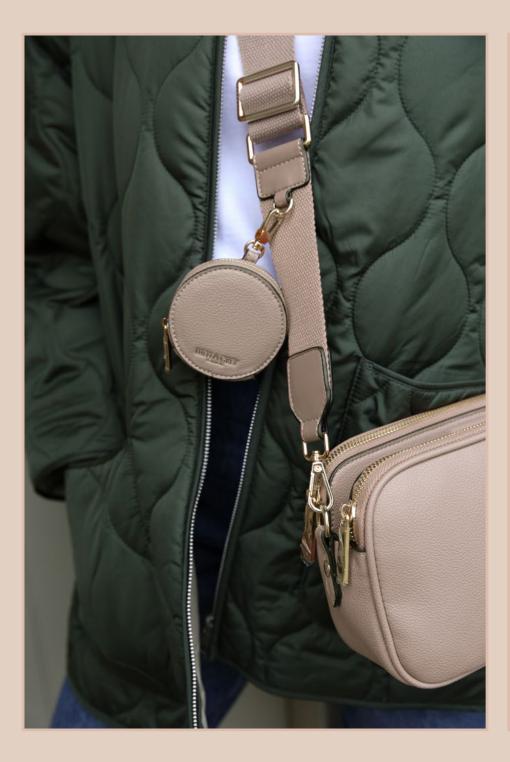

For off-duty style, the Weekend Edit has been designed to make travelling, both home and abroad, stylish, and practical. The collection features holdalls, washbags, phone, and small bags with a 'clip-and-go' strap and a removable purse charm for keeping cards/ear-pods and essentials safely close by.