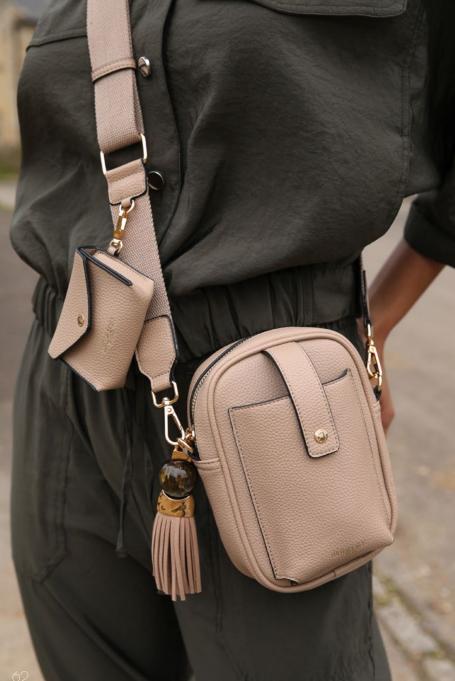

For off-duty style, the Weekend Edit has been designed to make travelling, both home and abroad, stylish, and practical. The collection features holdalls, washbags, phone, and small bags with a 'clip-and-go' strap and a removable purse charm for keeping cards/ear-pods and essentials safely close by.