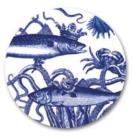

#### **COBALTIC SEA mugs**

Captain Cat

Seahorse

Seagull

King Fish

Shoe flsh

Sailor Fox

#### **COBALTIC SEA coasters & table mats**

Captain Cat

Seagull

King Fish

Seahorse

Shoe flsh

Sailor Fox

Cobaltic Sea printed in classic cobalt blue and features an eccentric collection of animals set in a maritime world.