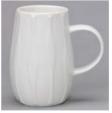

Seedling

Plain

Lollipop

Meadow

The Plum mugs have a distinct plum-like shape are cosy and comforting to hold.