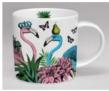

#### JUNGLE mugs

Leopard

Monkey

Leopard White

Monkey White

JUNGLE jugs (available in these designs only)

Leopard Jug

Flamingo Jug

Monkey Jug

Flamingo

Toucan

Flamingo White

Toucan White

Toucan Jug

JUNGLE teapots (available in these designs only)

Leopard Teapot