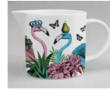

#### JUNGLE mugs

Leopard

Monkey

Leopard White

Monkey White

JUNGLE jugs (available in these designs only)

Leopard Jug

Flamingo Jug

Monkey Jug

Flamingo

Toucan

Flamingo White

Toucan White

Toucan Jug

JUNGLE teapots (available in these designs only)

Leopard Teapot