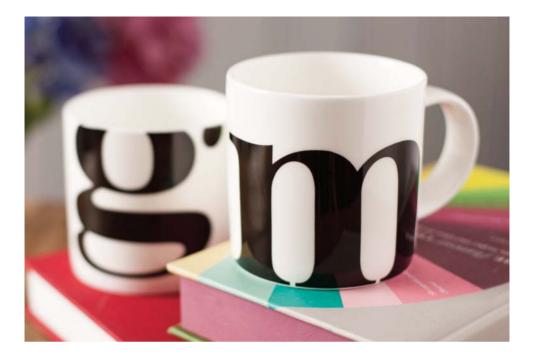

#### Folkland Mat

The Alphabet features a beautiful bold font with oversized letterforms positioned unconventionally onto the mug. This celebrates the actual graphic shape of the font.

#### **ALPHABET** mugs