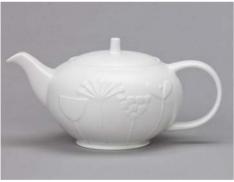

#### **PLUM** teapot

Laurel 1 pint (approx)

#### **DOROTHY** teapot

Fizz

half pint (approx)

Plum Meadow Teapot

Dorothy Tea For One

The bone china goes through around twenty hand processes, as well as three kiln firings before it's ready.