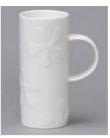

#### **SKINNY** mugs

Ноор

Ribbed

Splat

Spot

Plain

The Skinny mugs are tall and slim which helps to keep drinks hotter for longer.