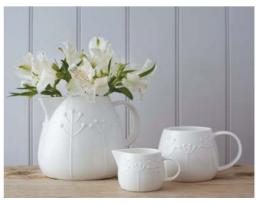

#### **PLUM** large mugs

Flax

Bud

Cress

The Plum Large mugs hold a whole pint. They are the same shape as our regular Plum Mugs but much BIGGER!

Large Plum mug shown here alongside a regular Plum mug.