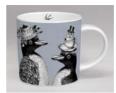

#### **MENAGERIE** mugs

Giraffe Green

Hoot Orange

Mr. Fox Green

Elephant Orange

Giraffe White

Hoot White

Mr. Fox White

**Elephant White** 

Deer Orange

Stag Turquoise

Cat Turquoise

Raccoon Green

Birds Turquoise

Deer White

Stag White