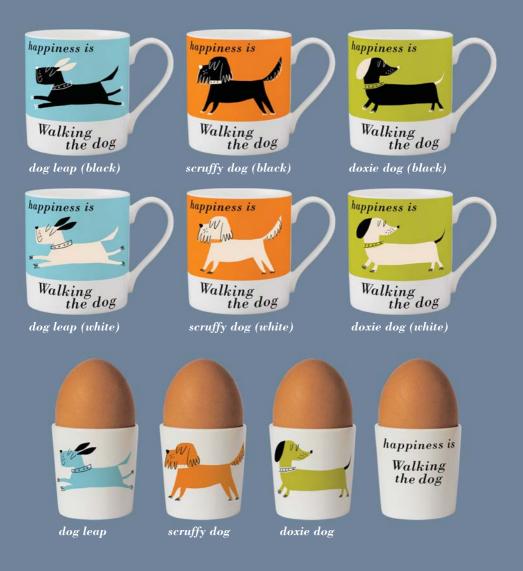

#### **HAPPINESS** mugs

Sausage Green

Pup Green

Cockapoo Olive

Black Cat Olive

Horse Olive

Bear Olive

Sausage Orange

Pup Orange

Cockapoo Turq

Black Cat Turq

Horse Turquoise

Bear Turquoise

Dog Olive

Black Lab Olive

Cat Green

Catnap Green

Rabbit Orange

Chicken Green

Dog Turquoise

Black Lab Turq

Cat Orange

Catnap Orange

Rabbit Green

Chicken Orange

#### HAPPINESS egg cups (UK made)

Sausage Green

Black Lab Olive

Cat Green

Sausage Orange

Black Lab Turquoise

Cat Orange

Catnap Orange

Catnap Green

Rabbit Green

Chicken Green

Rabbit Orange

Chicken Orange

Dog Olive

Cockapoo Olive

Sitting Cat Olive

Horse Olive

Bear Olive

Sheep Green

Dog Turquoise

Cockapoo Turq

Sitting Cat Turq

Horse Turquoise

Bear Turquoise

Sheep Orange