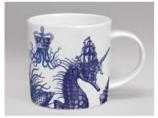

#### **COBALTIC SEA mugs**

Captain Cat

Seahorse

Seagull

King Fish

Shoe flsh

Sailor Fox