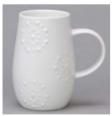

#### **SKINNY** mugs

Ноор

Ribbed

Splat

Spot

Plain

The Skinny mugs are tall and slim which helps to keep drinks hotter for longer.