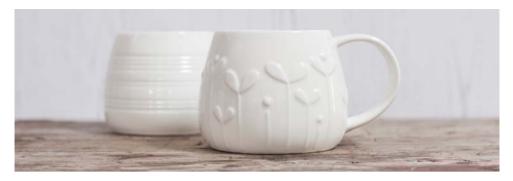

#### **OLIVE** small mugs

Cress

Flame

Sprig

Berries

Plain

The Olive is a small mug perfect in size for coffee machines.