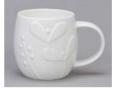

#### **MENAGERIE** mugs

Giraffe Green

Hoot Orange

Mr. Fox Green

Elephant Orange

Giraffe White

Hoot White

Mr. Fox White

**Elephant White** 

Deer Orange

Stag Turquoise

Cat Turquoise

Raccoon Green

Birds Turquoise

Deer White

Stag White