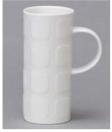

#### **TUBBY** mugs

Ribbed

Spot

Hourglass

Twig

**Repeating Leaf** 

Vertical Leaf

Shapes

Plain