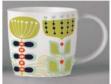

#### **SKINNY** mugs

Ноор

Ribbed

Splat

Spot

Plain

The Skinny mugs are tall and slim which helps to keep drinks hotter for longer.