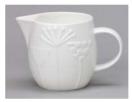

#### PLUM jugs

Seedling quarter pint

Seedling XL 2 pint

Flower half pint

Meadow 1 pint

#### TULIP jugs

Sprig Small 100ml

XL Sprig 2.5 pint

Our bone china is made the traditional way beginning with liquid clay poured into a mould by hand.