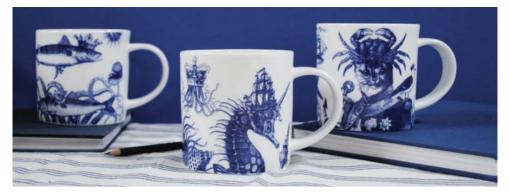

#### **COBALTIC SEA mugs**

Captain Cat

Seahorse

Seagull

King Fish

Shoe flsh

Sailor Fox

#### COBALTIC SEA jugs & teapots (available in all designs)

Captain Cat

Seahorse

#### **COBALTIC SEA coasters & table mats**

Captain Cat

Seagull

King Fish

Seahorse

Shoe flsh

Sailor Fox

Cobaltic Sea printed in classic cobalt blue and features an eccentric collection of animals set in a maritime world.