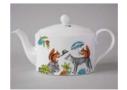

#### **PLUM** teapot

Laurel 1 pint (approx)

#### **DOROTHY** teapot

Fizz

half pint (approx)

Plum Meadow Teapot

Dorothy Tea For One

The bone china goes through around twenty hand processes, as well as three kiln firings before it's ready.