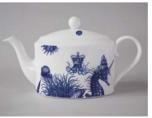

#### **PLUM** teapot

Laurel 1 pint (approx)

#### **DOROTHY** teapot

Fizz

half pint (approx)

Plum Meadow Teapot

Dorothy Tea For One

The bone china goes through around twenty hand processes, as well as three kiln firings before it's ready.