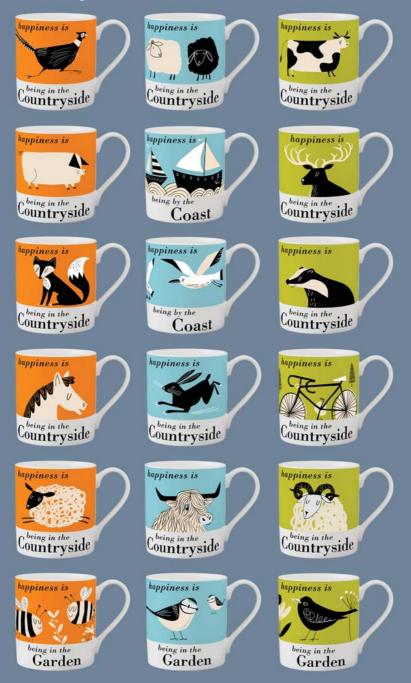

## Country & Coast Bone China

pheasant, sheep, cow, pig, boats, stag, fox, gulls, badger, pony, hare, cycling leaping sheep, highland cow, ram, bee, blue tit, blackbird

## Egg Cups Bone China

Happiness is being in the countryside

pheasant, sheep, cow, pig, boats, stag, fox, gulls, badger, pony, hare, cycling leaping sheep, highland cow, ram, bee, blue tit, blackbird For regional options - Scotland, Wales, The lake District etc. see the next page.