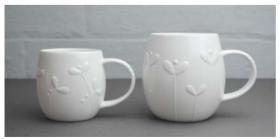

#### **SKINNY** mugs

Ноор

Ribbed

Splat

Spot

Plain

The Skinny mugs are tall and slim which helps to keep drinks hotter for longer.

#### **TUBBY** mugs

Ribbed

Spot

Hourglass

Twig

**Repeating Leaf** 

Vertical Leaf

Shapes