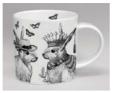

#### **MENAGERIE** mugs

Giraffe Green

Hoot Orange

Mr. Fox Green

Elephant Orange

Giraffe White

Hoot White

Mr. Fox White

**Elephant White** 

Deer Orange

Stag Turquoise

Cat Turquoise

Raccoon Green

Birds Turquoise

Deer White

Stag White