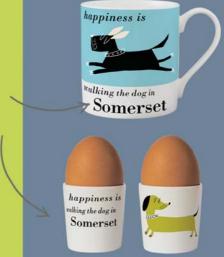

## repeat ® repeat Country & Coast Bone China

happiness is Walking the dog

For regional options - Scotland, Wales, The lake District etc. see the price list.

## **Personalised** Options

Would you like your own village, town or county on your mug or egg cup?

We can apply it to this section here and you will have your own bespoke design.

Just an additional 60p to the item, and a minimum of 24 and we can make it happen! See the price list for details.