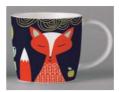

#### **MENAGERIE** mugs

Giraffe Green

Hoot Orange

Mr. Fox Green

Elephant Orange

Giraffe White

Hoot White

Mr. Fox White

**Elephant White** 

Deer Orange

Stag Turquoise

Cat Turquoise

Raccoon Green

Birds Turquoise

Deer White

Stag White