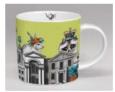

#### **MENAGERIE** mugs

Giraffe Green

Hoot Orange

Mr. Fox Green

Elephant Orange

Giraffe White

Hoot White

Mr. Fox White

**Elephant White** 

Deer Orange

Stag Turquoise

Cat Turquoise

Raccoon Green

Birds Turquoise

Deer White

Stag White