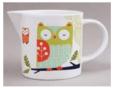

#### **MENAGERIE** mugs

Giraffe Green

Hoot Orange

Mr. Fox Green

Elephant Orange

Giraffe White

Hoot White

Mr. Fox White

**Elephant White** 

Deer Orange

Stag Turquoise

Cat Turquoise

Raccoon Green

Birds Turquoise

Deer White

Stag White