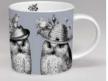

#### JUNGLE mugs

Leopard

Monkey

Leopard White

Monkey White

JUNGLE jugs (available in these designs only)

Leopard Jug

Flamingo Jug

Monkey Jug

Flamingo

Toucan

Flamingo White

Toucan White

Toucan Jug

JUNGLE teapots (available in these designs only)

Leopard Teapot