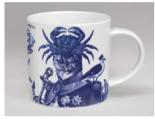

#### **COBALTIC SEA mugs**

Captain Cat

Seahorse

Seagull

King Fish

Shoe flsh

Sailor Fox

#### **COBALTIC SEA coasters & table mats**

Captain Cat

Seagull

King Fish

Seahorse

Shoe flsh

Sailor Fox

Cobaltic Sea printed in classic cobalt blue and features an eccentric collection of animals set in a maritime world.