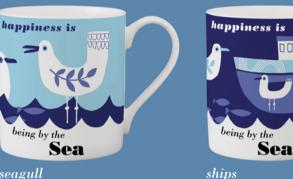

## repeat ® repeat

wavy fish

seagull

octopus

## **Ocean Range**

Ask about personalised versions

Standard Mugs £6.95 +VAT Personalised Mugs (+ 60p) £7.55 +VAT