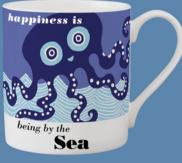

## repeat ® repeat

wavy fish

seagull

octopus

## **Ocean Range**

Ask about personalised versions

Standard Mugs £6.95 +VAT Personalised Mugs (+ 60p) £7.55 +VAT