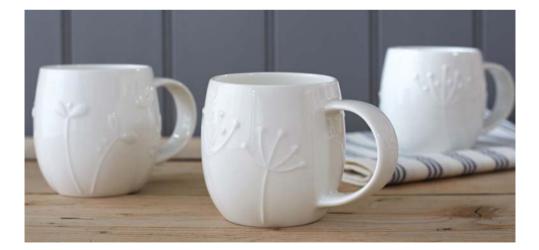

#### **PLUM mugs**

Sprig

Star

Butterfly

Cress

Bubble

Pod

Flower

Seedling

Plain

Lollipop

Meadow

The Plum mugs have a distinct plum-like shape are cosy and comforting to hold.