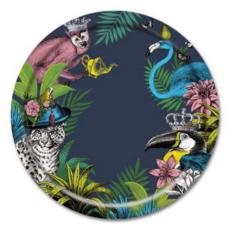

#### JUNGLE mugs

Leopard

Monkey

Leopard White

Monkey White

JUNGLE jugs (available in these designs only)

Leopard Jug

Flamingo Jug

Monkey Jug

Flamingo

Toucan

Flamingo White

Toucan White

Toucan Jug

JUNGLE teapots (available in these designs only)

Leopard Teapot

#### **JUNGLE coasters & mats**

Leopard

Tea Monkey

Flamingo

Toucan

Monkey

Parrot

Melamine coasters & mats are made in England.

#### JUNGLE Scandinavian birch wood trays

Trays available in one design (round 38cm Ø rectangle 43cm x 33cm)