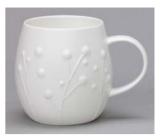

#### **TUBBY** mugs

Ribbed

Spot

Hourglass

Twig

**Repeating Leaf** 

Vertical Leaf

Shapes

Plain