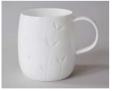

#### **SKINNY** mugs

Ноор

Ribbed

Splat

Spot

Plain

The Skinny mugs are tall and slim which helps to keep drinks hotter for longer.