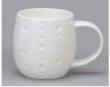

#### **SKINNY** mugs

Ноор

Ribbed

Splat

Spot

Plain

The Skinny mugs are tall and slim which helps to keep drinks hotter for longer.