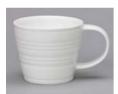

#### **SKINNY** mugs

Ноор

Ribbed

Splat

Spot

Plain

The Skinny mugs are tall and slim which helps to keep drinks hotter for longer.