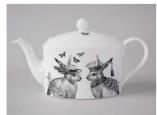

#### **DOROTHY** teapot

Fizz

half pint (approx)

Plum Meadow Teapot

Dorothy Tea For One

The bone china goes through around twenty hand processes, as well as three kiln firings before it's ready.