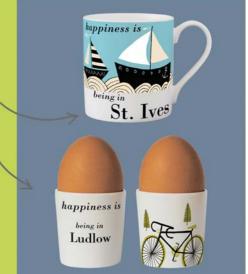

## **Personalised** Options

Would you like your own village, town or county on your mug or egg cup?

We can apply it to this section here and you will have your own bespoke design.

Just an additional 60p to the item, and a minimum of 24 and we can make it happen! See the price list for details.

## This design can also be personalised

Your own village, town or county can be added to your mug or egg cup