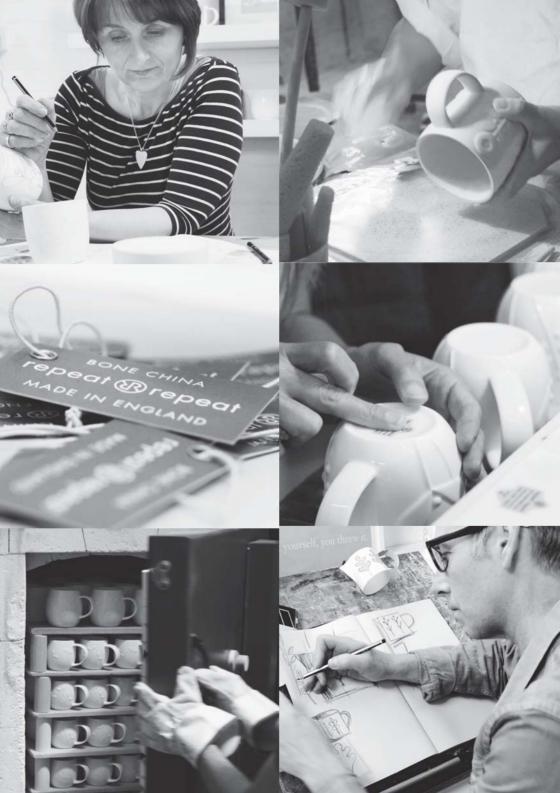

#### MADE BY HAND IN STOKE ON TRENT

"We are passionate about design. And we are passionate about manufacturing bone china in Stoke-on-Trent. We are striving to keep alive the centuries old crafts and skills of the area."

#### TULIP jugs

Sprig Small 100ml

XL Sprig 2.5 pint

Our bone china is made the traditional way beginning with liquid clay poured into a mould by hand.

#### **DOROTHY** teapot

Fizz

half pint (approx)

Plum Meadow Teapot

Dorothy Tea For One

The bone china goes through around twenty hand processes, as well as three kiln firings before it's ready.