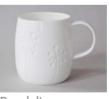

#### **SKINNY** mugs

Ноор

Ribbed

Splat

Spot

Plain

The Skinny mugs are tall and slim which helps to keep drinks hotter for longer.