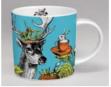

#### **MENAGERIE** mugs

Giraffe Green

Hoot Orange

Mr. Fox Green

Elephant Orange

Giraffe White

Hoot White

Mr. Fox White

**Elephant White** 

Deer Orange

Stag Turquoise

Cat Turquoise

Raccoon Green

Birds Turquoise

Deer White

Stag White