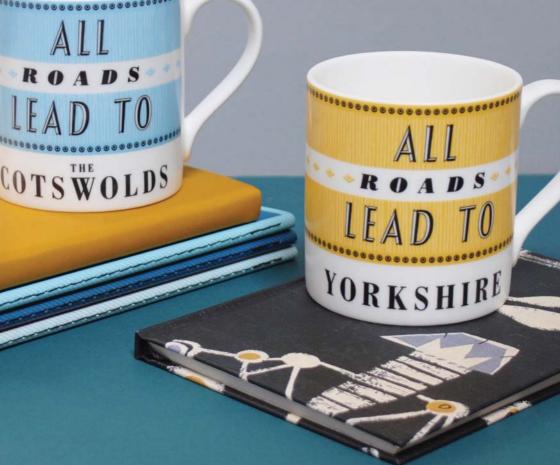

## THE PAVILION RANGE

Personalise this range with your place name or ANY phrase you want!

# THE PAVILION RANGE PRICES

................

#### **Standard Options**

| WALES             | MY CAT          |
|-------------------|-----------------|
| S C O T L A N D   | MY DOG          |
| THE LAKE DISTRICT | тне сум         |
| THE COTSWOLDS     | GIN & TONIC     |
| Y O R K S H I R E | THE GOLF COURSE |
| DEVON             | THE GARDEN      |
| C O R N W A L L   |                 |

### **Personalised Options** HAVE YOUR PLACE NAME OR ANY PHRASE YOU WANT!

Have your own place name or phrase for just 60p extra per mug - minimum of 24 units

Your choice can be mixed in the 4 colourways in any combination as long as there are 24 mugs

Available in Powder Blue • Mustard Yellow • Pink • Mint

#### Standard Mugs £6.95 +VAT Personalised Mugs (add 60p) £7.55 +VAT