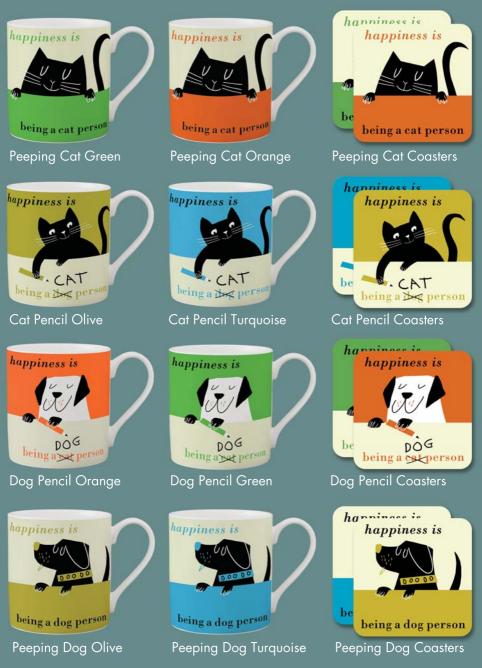

#### **HAPPINESS** coasters

being a cat person

happiness is

Cat Person Turquoise

#### Peeping Cat Green

Cat Pencil Turquoise

Cat Person Olive

being a cat person

Peeping Cat Orange

Cat Pencil Olive

being a dog person

Peeping Dog Turquoise

Dog Pencil Orange

happiness is being a dog person

Dog Person Green

being a dog person Peeping Dog Olive

Dog Pencil Green