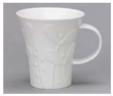

#### **PLUM** large mugs

Flax

Bud

Cress

The Plum Large mugs hold a whole pint. They are the same shape as our regular Plum Mugs but much BIGGER!

Large Plum mug shown here alongside a regular Plum mug.