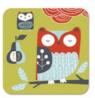

#### **MENAGERIE** mugs

Giraffe Green

Hoot Orange

Mr. Fox Green

Elephant Orange

Giraffe White

Hoot White

Mr. Fox White

**Elephant White** 

Deer Orange

Stag Turquoise

Cat Turquoise

Raccoon Green

Birds Turquoise

Deer White

Stag White

Cat White

Raccoon White

Birds White