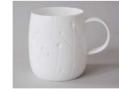

#### **SKINNY** mugs

Ноор

Ribbed

Splat

Spot

Plain

The Skinny mugs are tall and slim which helps to keep drinks hotter for longer.