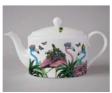

#### **PLUM** teapot

Laurel 1 pint (approx)

#### **DOROTHY** teapot

Fizz

half pint (approx)

Plum Meadow Teapot

Dorothy Tea For One

The bone china goes through around twenty hand processes, as well as three kiln firings before it's ready.