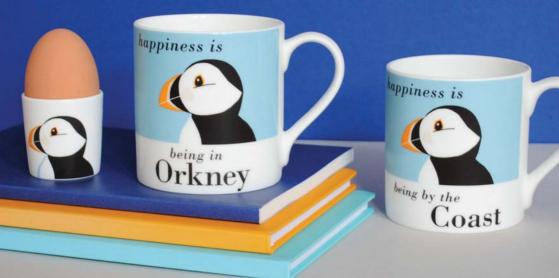

## repeat ® repeat Country & Coast Bone China

Personalise this range with your county or town!

## Country & Coast Bone China

pheasant, sheep, cow, pig, boats, stag, fox, gulls, badger, pony, hare, cycling leaping sheep, highland cow, ram, bee, blue tit, blackbird

## repeat ® repeat Country & Coast Bone China

happiness is Walking the dog

For regional options - Scotland, Wales, The lake District etc. see the price list.

## Egg Cups Bone China

Happiness is being in the countryside

pheasant, sheep, cow, pig, boats, stag, fox, gulls, badger, pony, hare, cycling leaping sheep, highland cow, ram, bee, blue tit, blackbird For regional options - Scotland, Wales, The lake District etc. see the next page.

### Puffin Design

## This design can also be personalised

Your own village, town or county can be added to your mug or egg cup