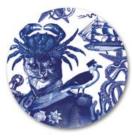

#### **COBALTIC SEA coasters & table mats**

Captain Cat

Seagull

King Fish

Seahorse

Shoe flsh

Sailor Fox

Cobaltic Sea printed in classic cobalt blue and features an eccentric collection of animals set in a maritime world.

Table Mat available in one design25.5cm diam