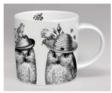

#### **MENAGERIE** mugs

Giraffe Green

Hoot Orange

Mr. Fox Green

Elephant Orange

Giraffe White

Hoot White

Mr. Fox White

**Elephant White** 

Deer Orange

Stag Turquoise

Cat Turquoise

Raccoon Green

Birds Turquoise

Deer White

Stag White

Cat White

Raccoon White

Birds White