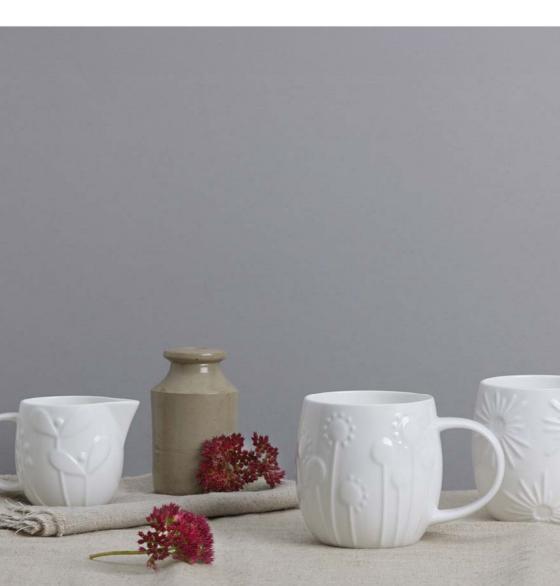

#### **PLUM mugs**

Sprig

Star

Butterfly

Cress

Bubble

Pod

Flower

Seedling

Plain

Lollipop

Meadow

The Plum mugs have a distinct plum-like shape are cosy and comforting to hold.