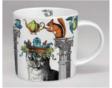

#### **MENAGERIE** mugs

Giraffe Green

Hoot Orange

Mr. Fox Green

Elephant Orange

Giraffe White

Hoot White

Mr. Fox White

**Elephant White** 

Deer Orange

Stag Turquoise

Cat Turquoise

Raccoon Green

Birds Turquoise

Deer White

Stag White