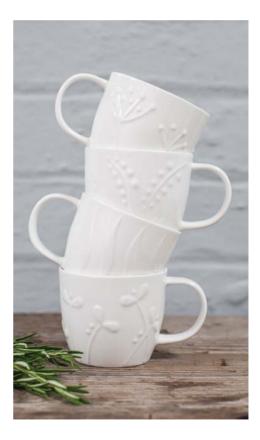

#### **PLUM mugs**

Sprig

Star

Butterfly

Cress

Bubble

Pod

Flower

Seedling

Plain

Lollipop

Meadow

The Plum mugs have a distinct plum-like shape are cosy and comforting to hold.