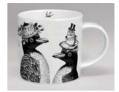

#### JUNGLE mugs

Leopard

Monkey

Leopard White

Monkey White

JUNGLE jugs (available in these designs only)

Leopard Jug

Flamingo Jug

Monkey Jug

Flamingo

Toucan

Flamingo White

Toucan White

Toucan Jug

JUNGLE teapots (available in these designs only)

Leopard Teapot