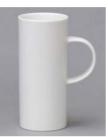

#### **SKINNY** mugs

Ноор

Ribbed

Splat

Spot

Plain

The Skinny mugs are tall and slim which helps to keep drinks hotter for longer.