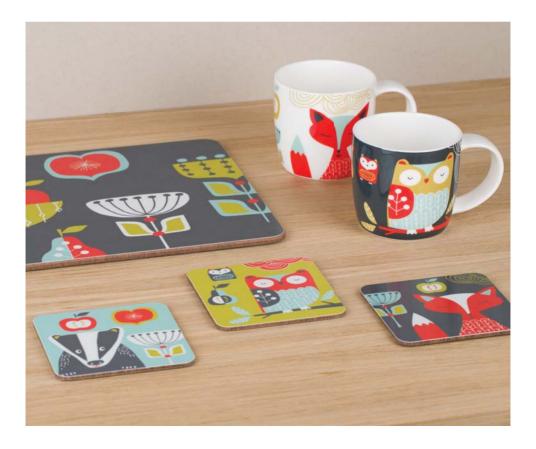

#### **FOLKLAND** mugs

Badger

Barn Owl

Still Life

Badger White

Barn Owl White

Still Life White

Love Birds White

FOLKLAND jugs

Badger

Foxy

Foxy

Floral

Carousel

Foxy White

Floral White

Carousel White

Owl

#### FOLKLAND coasters and table mats

Barn Owl

Badger

#### Folkland Mat

The Alphabet features a beautiful bold font with oversized letterforms positioned unconventionally onto the mug. This celebrates the actual graphic shape of the font.