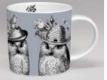

#### JUNGLE mugs

Leopard

Monkey

Leopard White

Monkey White

JUNGLE jugs (available in these designs only)

Leopard Jug

Flamingo Jug

Monkey Jug

Flamingo

Toucan

Flamingo White

Toucan White

Toucan Jug

JUNGLE teapots (available in these designs only)

Leopard Teapot