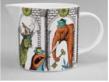

#### **COBALTIC SEA mugs**

Captain Cat

Seahorse

Seagull

King Fish

Shoe flsh

Sailor Fox

#### COBALTIC SEA jugs & teapots (available in all designs)

Captain Cat

Seahorse

#### **COBALTIC SEA coasters & table mats**

Captain Cat

Seagull

King Fish

Seahorse

Shoe flsh

Sailor Fox

Cobaltic Sea printed in classic cobalt blue and features an eccentric collection of animals set in a maritime world.