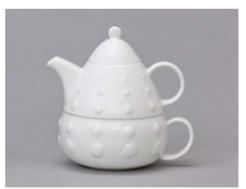

#### **DOROTHY** teapot

Fizz

half pint (approx)

Plum Meadow Teapot

Dorothy Tea For One

The bone china goes through around twenty hand processes, as well as three kiln firings before it's ready.