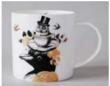

#### **COBALTIC SEA mugs**

Captain Cat

Seahorse

Seagull

King Fish

Shoe flsh

Sailor Fox

#### **COBALTIC SEA coasters & table mats**

Captain Cat

Seagull

King Fish

Seahorse

Shoe flsh

Sailor Fox

Cobaltic Sea printed in classic cobalt blue and features an eccentric collection of animals set in a maritime world.