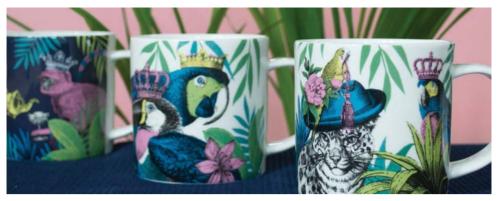

#### JUNGLE mugs

Leopard

Monkey

Leopard White

Monkey White

JUNGLE jugs (available in these designs only)

Leopard Jug

Flamingo Jug

Monkey Jug

Flamingo

Toucan

Flamingo White

Toucan White

Toucan Jug

JUNGLE teapots (available in these designs only)

Leopard Teapot

Flamingo Teapot