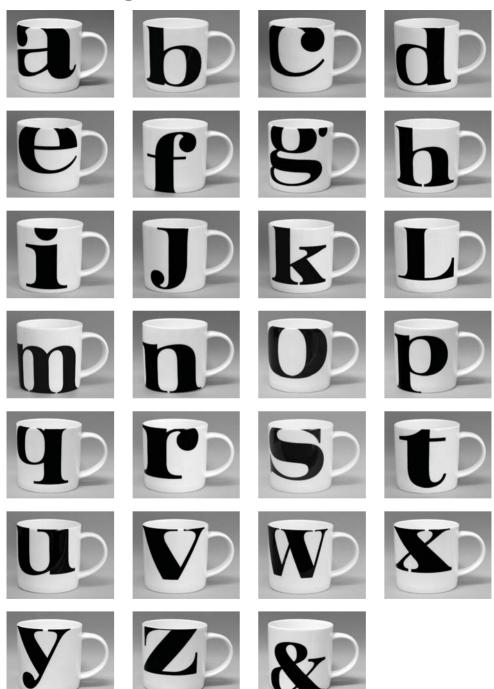

#### Folkland Mat

The Alphabet features a beautiful bold font with oversized letterforms positioned unconventionally onto the mug. This celebrates the actual graphic shape of the font.

#### **ALPHABET** mugs