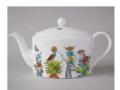

#### **PLUM** teapot

Laurel 1 pint (approx)

#### **DOROTHY** teapot

Fizz

half pint (approx)

Plum Meadow Teapot

Dorothy Tea For One

The bone china goes through around twenty hand processes, as well as three kiln firings before it's ready.