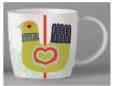

#### **MENAGERIE** mugs

Giraffe Green

Hoot Orange

Mr. Fox Green

Elephant Orange

Giraffe White

Hoot White

Mr. Fox White

**Elephant White** 

Deer Orange

Stag Turquoise

Cat Turquoise

Raccoon Green

Birds Turquoise

Deer White

Stag White