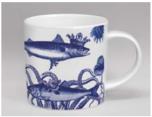

#### **COBALTIC SEA mugs**

Captain Cat

Seahorse

Seagull

King Fish

Shoe flsh

Sailor Fox

#### **COBALTIC SEA coasters & table mats**

Captain Cat

Seagull

King Fish

Seahorse

Shoe flsh

Sailor Fox

Cobaltic Sea printed in classic cobalt blue and features an eccentric collection of animals set in a maritime world.