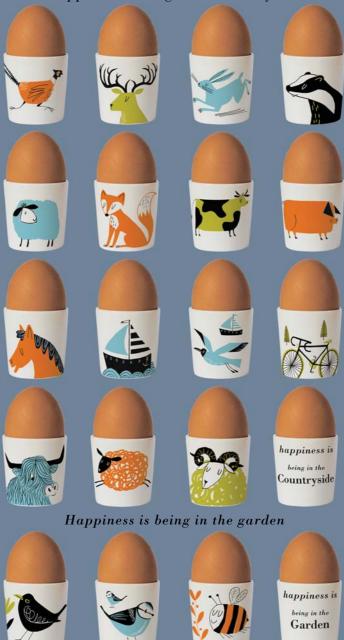

## Country & Coast Bone China

pheasant, sheep, cow, pig, boats, stag, fox, gulls, badger, pony, hare, cycling leaping sheep, highland cow, ram, bee, blue tit, blackbird

## Egg Cups Bone China

Happiness is being in the countryside

pheasant, sheep, cow, pig, boats, stag, fox, gulls, badger, pony, hare, cycling leaping sheep, highland cow, ram, bee, blue tit, blackbird For regional options - Scotland, Wales, The lake District etc. see the next page.