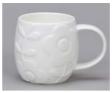

#### **PLUM mugs**

Sprig

Star

Butterfly

Cress

Bubble

Pod

Flower

Seedling

Plain

Lollipop

Meadow

The Plum mugs have a distinct plum-like shape are cosy and comforting to hold.