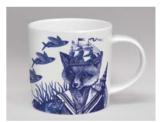

#### **COBALTIC SEA mugs**

Captain Cat

Seahorse

Seagull

King Fish

Shoe flsh

Sailor Fox