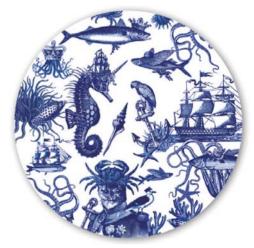

#### **COBALTIC SEA mugs**

Captain Cat

Seahorse

Seagull

King Fish

Shoe flsh

Sailor Fox

#### **COBALTIC SEA coasters & table mats**

Captain Cat

Seagull

King Fish

Seahorse

Shoe flsh

Sailor Fox

Cobaltic Sea printed in classic cobalt blue and features an eccentric collection of animals set in a maritime world.