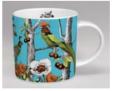

#### **MENAGERIE** mugs

Giraffe Green

Hoot Orange

Mr. Fox Green

Elephant Orange

Giraffe White

Hoot White

Mr. Fox White

**Elephant White** 

Deer Orange

Stag Turquoise

Cat Turquoise

Raccoon Green

Birds Turquoise

Deer White

Stag White