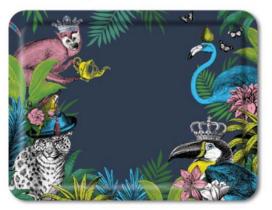

#### JUNGLE mugs

Leopard

Monkey

Leopard White

Monkey White

JUNGLE jugs (available in these designs only)

Leopard Jug

Flamingo Jug

Monkey Jug

Flamingo

Toucan

Flamingo White

Toucan White

Toucan Jug

JUNGLE teapots (available in these designs only)

Leopard Teapot

#### **JUNGLE coasters & mats**

Leopard

Tea Monkey

Flamingo

Toucan

Monkey

Parrot

Melamine coasters & mats are made in England.

#### JUNGLE Scandinavian birch wood trays

Trays available in one design (round 38cm Ø rectangle 43cm x 33cm)