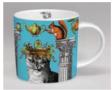

#### **MENAGERIE** mugs

Giraffe Green

Hoot Orange

Mr. Fox Green

Elephant Orange

Giraffe White

Hoot White

Mr. Fox White

**Elephant White** 

Deer Orange

Stag Turquoise

Cat Turquoise

Raccoon Green

Birds Turquoise

Deer White

Stag White