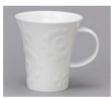

#### **PLUM mugs**

Sprig

Star

Butterfly

Cress

Bubble

Pod

Flower

Seedling

Plain

Lollipop

Meadow

The Plum mugs have a distinct plum-like shape are cosy and comforting to hold.