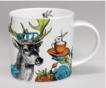

#### **MENAGERIE** mugs

Giraffe Green

Hoot Orange

Mr. Fox Green

Elephant Orange

Giraffe White

Hoot White

Mr. Fox White

**Elephant White** 

Deer Orange

Stag Turquoise

Cat Turquoise

Raccoon Green

Birds Turquoise

Deer White

Stag White