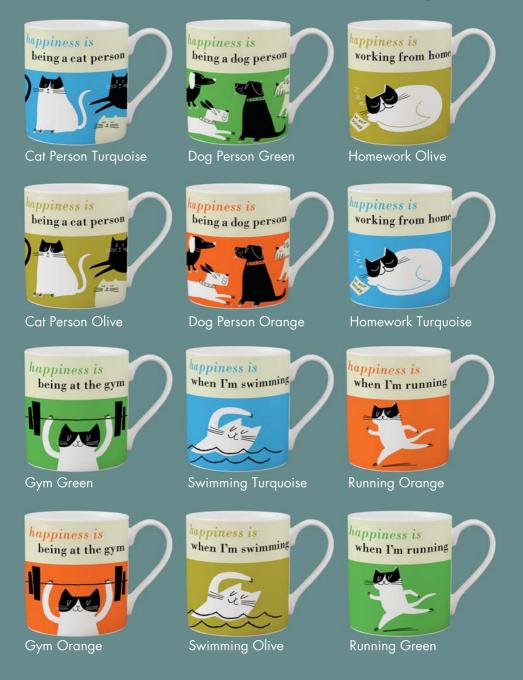

#### **HAPPINESS** mugs

Sausage Green

Pup Green

Cockapoo Olive

Black Cat Olive

Horse Olive

Bear Olive

Sausage Orange

Pup Orange

Cockapoo Turq

Black Cat Turq

Horse Turquoise

Bear Turquoise

Dog Olive

Black Lab Olive

Cat Green

Catnap Green

Rabbit Orange

Chicken Green

Dog Turquoise

Black Lab Turq

Cat Orange

Catnap Orange

Rabbit Green

Chicken Orange

#### **HAPPINESS** mugs

**Bike Olive** 

Seaside Olive

Sheep Green

**Baking Olive** 

Golf Green

**Bike Turquoise** 

Seaside Turquoise

Sheep Orange

**Baking Turgoise** 

Golf Orange

Hedgehog Olive

Gardening Green

**Fishing Green** 

Cycles Orange

**Boats Turquoise** 

Hedgehog Turqoise

Gardening Orange

**Fishing Orange** 

**Boats** Olive