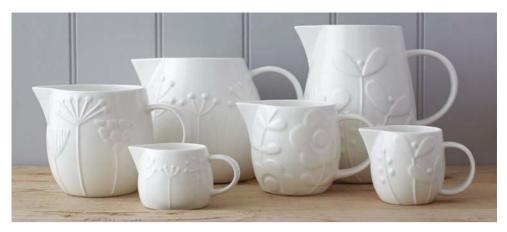

#### PLUM jugs

Seedling quarter pint

Seedling XL 2 pint

Flower half pint

Meadow 1 pint

#### TULIP jugs

Sprig Small 100ml

XL Sprig 2.5 pint

Our bone china is made the traditional way beginning with liquid clay poured into a mould by hand.

#### **SKINNY** jugs

Spot Small quarter pint (approx)