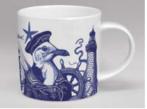

#### **COBALTIC SEA mugs**

Captain Cat

Seahorse

Seagull

King Fish

Shoe flsh

Sailor Fox