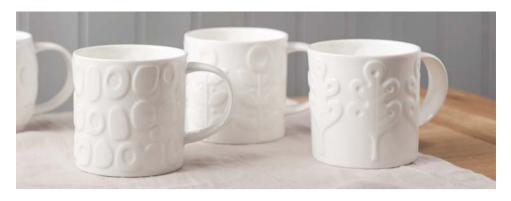

#### **TULIP** mugs

Linear

Jewel

Sprig

Crocus

Petal

Plain

Sapling

#### TULIP jugs

Sprig Small 100ml

XL Sprig 2.5 pint

Our bone china is made the traditional way beginning with liquid clay poured into a mould by hand.