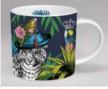

#### JUNGLE mugs

Leopard

Monkey

Leopard White

Monkey White

JUNGLE jugs (available in these designs only)

Leopard Jug

Flamingo Jug

Monkey Jug

Flamingo

Toucan

Flamingo White

Toucan White

Toucan Jug

JUNGLE teapots (available in these designs only)

Leopard Teapot