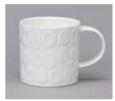

#### **SKINNY** mugs

Ноор

Ribbed

Splat

Spot

Plain

The Skinny mugs are tall and slim which helps to keep drinks hotter for longer.