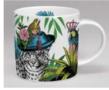

#### JUNGLE mugs

Leopard

Monkey

Leopard White

Monkey White

JUNGLE jugs (available in these designs only)

Leopard Jug

Flamingo Jug

Monkey Jug

Flamingo

Toucan

Flamingo White

Toucan White

Toucan Jug

JUNGLE teapots (available in these designs only)

Leopard Teapot