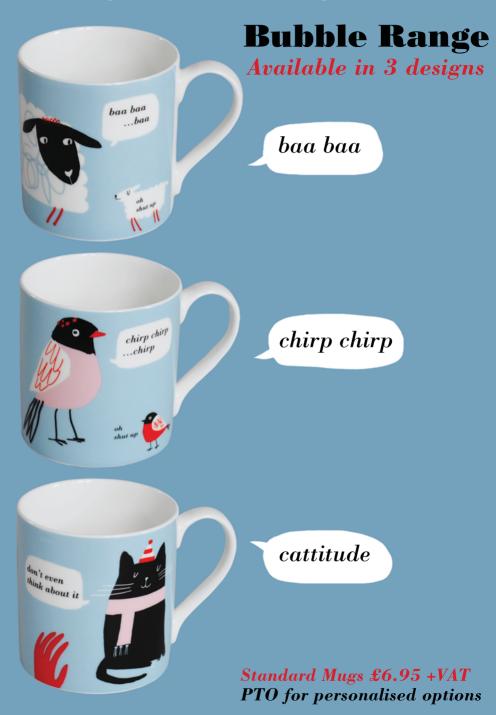

### **Bubble Range** *personalised*

1 love Cornwall

I love Edinburgh

I love Wales

### Your place name in the speech bubble

For just 60p extra per mug Minimum of 24 units

One place name can be spread throughout the 3 designs in any combination as long as there are 24 mugs in total

## Standard Options with no additional cost

I love Wales I love Scotland I Love The Lake District I love The Cotswolds I love Yorkshire I love Devon I love Cornwall

Standard Mugs £6.95 +VAT Personalised Mugs (+ 60p) £7.55 +VAT