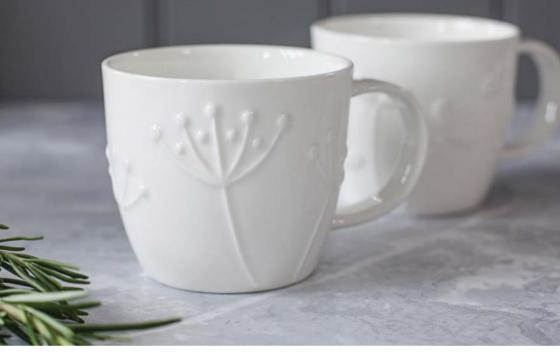

#### **PLUM mugs**

Sprig

Star

Butterfly

Cress

Bubble

Pod

Flower

Seedling

Plain

Lollipop

Meadow

The Plum mugs have a distinct plum-like shape are cosy and comforting to hold.