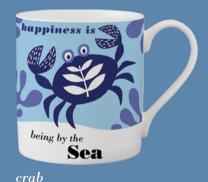

## repeat ® repeat

wavy fish

seagull

octopus

## **Ocean Range**

Ask about personalised versions

Standard Mugs £6.95 +VAT Personalised Mugs (+ 60p) £7.55 +VAT