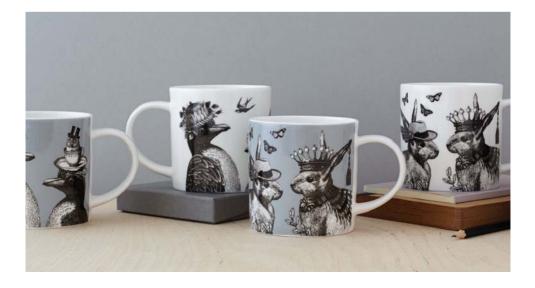

#### **MENAGERIE** mugs

Giraffe Green

Hoot Orange

Mr. Fox Green

Elephant Orange

Giraffe White

Hoot White

Mr. Fox White

**Elephant White** 

Deer Orange

Stag Turquoise

Cat Turquoise

Raccoon Green

Birds Turquoise

Deer White

Stag White

Cat White

Raccoon White

Birds White