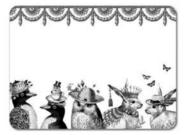

#### **MENAGERIE** mugs

Giraffe Green

Hoot Orange

Mr. Fox Green

Elephant Orange

Giraffe White

Hoot White

Mr. Fox White

**Elephant White** 

Deer Orange

Stag Turquoise

Cat Turquoise

Raccoon Green

Birds Turquoise

Deer White

Stag White

Cat White

Raccoon White

Birds White