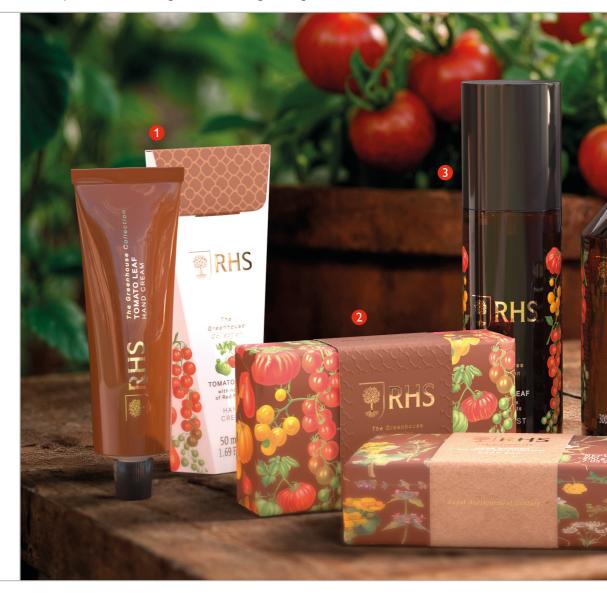

# The Greenhouse Collection

Open the door to a fresh, verdant world of a glasshouse sanctuary with the RHS Greenhouse Collection. Fragranced with the deep, herbal scent of Tomato Leaf and the green aroma of sun-drenched leaves, aromatic red fruits, and freshly watered soil. Each product is enriched with Strawberry & Cucumber extracts and carefully selected ingredients to nourish, refresh, and rejuvenate green fingers and hard-working hands.

Presented in striking packaging and proudly made in England, the Greenhouse Collection reflects the serene beauty of residual heat and summer silhouettes. Ideal for keen gardeners or anyone who adores the uplifting essence of nature indoors.

### The Greenhouse Collection reflects the serene beauty of residual heat and summer silhouettes.

1. Hand Cream ♥
50 ml / 1.69 fl oz

Code: 50676

3. Body Mist V 120 ml / 4.05 fl oz

Code: 50675

5. Hand Wash **v** 300 ml / 10.14 fl oz

1. Whipped Body Cream ♥

150 ml / 5.07 fl oz

Code: 50671

3. Bath & Shower Gel W

500 ml / 16.90 fl oz **Code: 50667** 

5. Hand Wash V 300 ml / 10.14 fl oz

Code: 50668

7. Hand Cream **V**50 ml / 1.69 fl oz

Code: 50670

2. Body Mist V 120 ml / 4.05 fl oz Code: 50669

 Magnolia & Tuberose Soap Bar V

200 g / 7.05 oz

Code: 50650

6. White Blooms
Soap Bar V
200 g / 7.05 oz

Code: 50672

Protecting the environment with recyclable packaging.