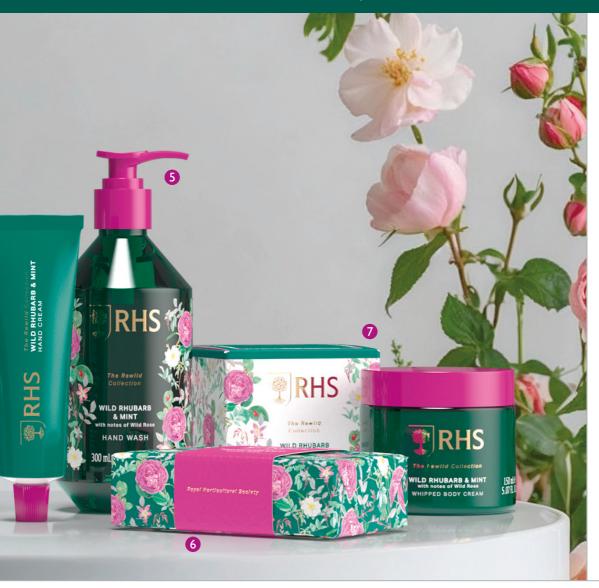

1. Bath & Shower Gel V

500 ml / 16.90 fl oz

Code: 50661

3. Body Mist V
120 ml / 4.05 fl oz

Code: 50663

5. Hand Wash V
300 ml / 10.14 fl oz

Code: 50662

7. Whipped Body Cream ♥

150 ml / 5.07 fl oz **Code: 50665** 

2. Wild Moss
Soap Bar V
200 g / 7.05 oz

Code: 50651

4. Hand Cream V 50 ml / 1.69 fl oz Code: 50664

Wild Rhubarb & Mint Soap Bar V

200 g / 7.05 oz **Code: 50666** 

Protecting the environment with recyclable packaging.