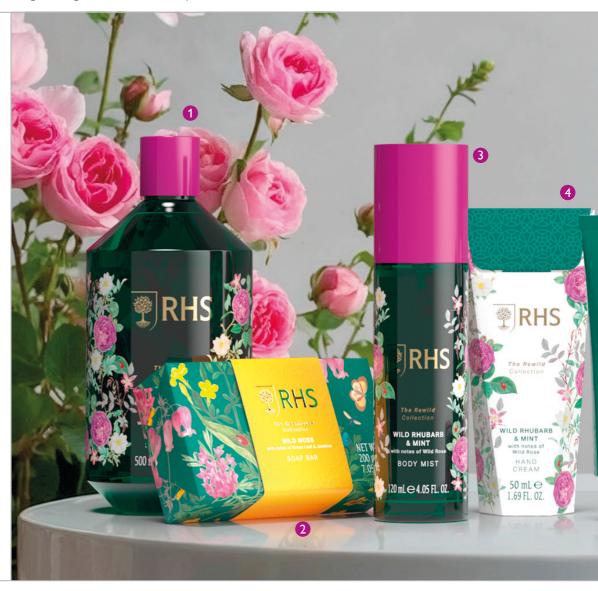

1. Bath & Shower Gel V

500 ml / 16.90 fl oz

Code: 50661

3. Body Mist V
120 ml / 4.05 fl oz

Code: 50663

5. Hand Wash V
300 ml / 10.14 fl oz

Code: 50662

7. Whipped Body Cream ♥

150 ml / 5.07 fl oz **Code: 50665** 

2. Wild Moss
Soap Bar V
200 g / 7.05 oz

Code: 50651

4. Hand Cream V 50 ml / 1.69 fl oz Code: 50664

Wild Rhubarb & Mint Soap Bar V

200 g / 7.05 oz **Code: 50666** 

Protecting the environment with recyclable packaging.