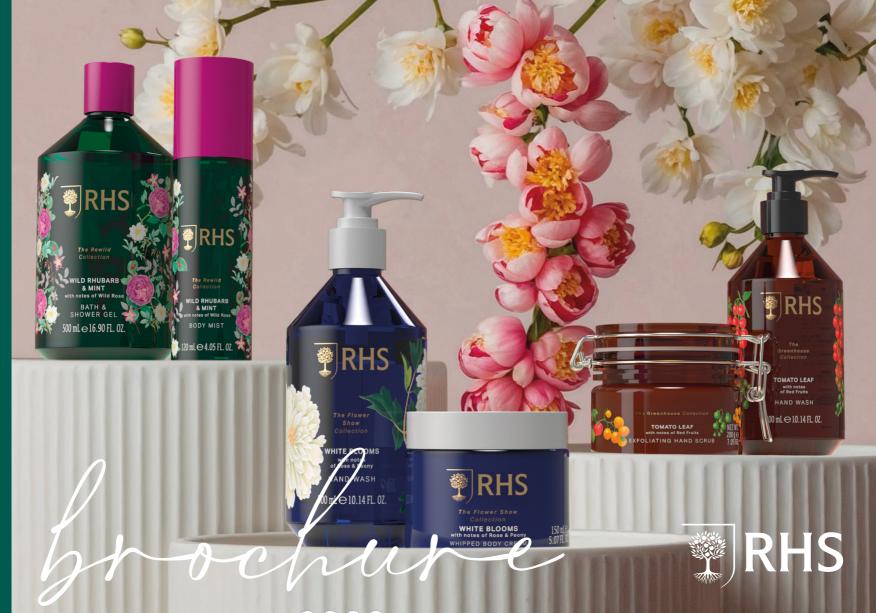

### The Flower Show Collection

Proudly made in England, the RHS Flower Show
Collection celebrates the rich heritage and timeless
elegance of Britain's renowned flower shows.
This collection is thoughtfully crafted to indulge the
senses with exquisite botanical fragrances of elegant
White Blooms, English Rose and Peony.
Each product is luxuriously formulated with Rose
Water and Orange Flower extracts. Featuring floral
motifs and elegant recyclable packaging, the collection
celebrates the splendour of British horticulture while
offering a touch of everyday indulgence. The RHS
British Flower Show Collection is truly best in show.