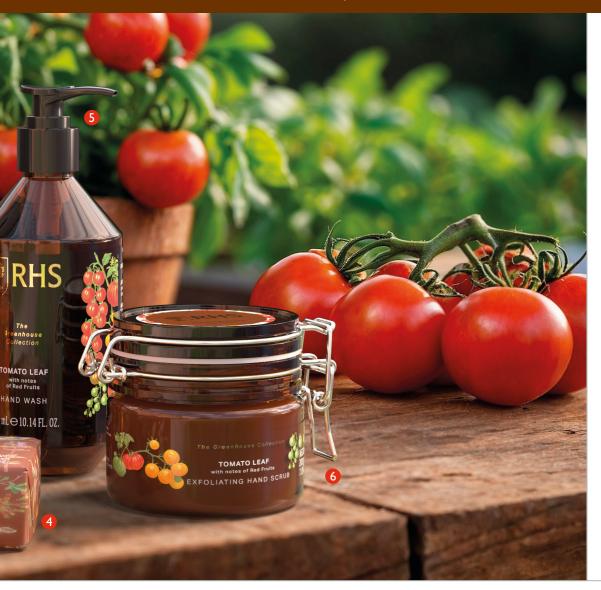

### The Greenhouse Collection reflects the serene beauty of residual heat and summer silhouettes.

1. Hand Cream ♥
50 ml / 1.69 fl oz

Code: 50676

3. Body Mist V 120 ml / 4.05 fl oz

Code: 50675

5. Hand Wash **v** 300 ml / 10.14 fl oz

Code: 50674

2. Tomato Leaf Soap Bar ♥

200 g / 7.05 oz **Code: 50678** 

4. Herb Garden Soap Bar ♥

200 g / 7.05 oz **Code: 50649** 

6. Exfoliating Hand Scrub ♥

200 g / 7.05 oz **Code: 50677** 

Protecting the environment with recyclable packaging.