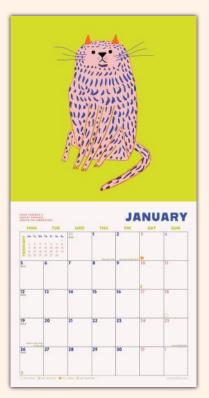

#### THE CATS BY ASHLEY PERCIVAL

All the cats in full glorious colour. Each pages features bright illustrations of Ashley's Cat Art. Bestseller.

21 x 21cm : TUE-2026-CAL-2121-CAT-M

#### THE CATS BY ASHLEY PERCIVAL

All the cats in full glorious colour. Each page features bright illustrations of Ashley Percival's Cat Art. Bestseller.

21 x 21cm: TUE-2026-CAL-2121-CAT-M