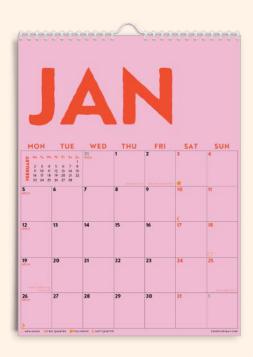

### wire bound calendar formats

Calendars are printed with:

- Week numbers
- UK & US Holidays and Notable Dates
- Moon Phases (Northern Hemisphere)

These can be changed or excluded upon request, for pre-order.

**North American** customers will receive calendars with the week starting Sunday, where applicable.

**UK and European** customers will receive calendars with the week starting on Monday, where applicable.

Please specify your preferred option.