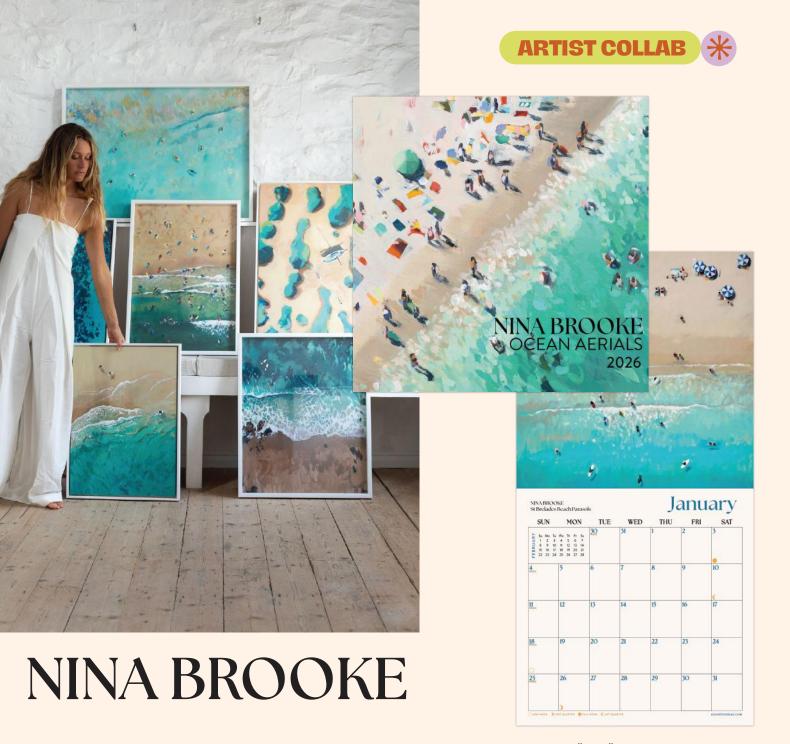

# RAISED BY SUMMER JOVI CAUWELS

12" x 12" : TUE-2026-CAL-LP-SRF-M

Belgian Artist Jovi Cauwels' handcrafted artwork is heavily inspired by surf culture and the ocean - which strongly resonates with his large Instagram following.

Bohemian, minimalist designs that capture the essence of coastal living in a powerful way.

This collaboration showcases his twelve best-selling pieces, one for each month of the year. These can be framed as prints.

#### **RAISED BY SUMMER**

Artist Collab featuring surf art by Belgium artist Jovi Cauwels.

12" x 12": TUE-2026-CAL-LP-SRF-M