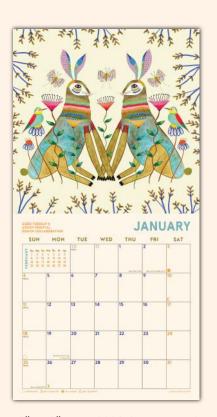

#### **FOLK ANIMALS**

Whimsical creatures in dreamy settings, by artist Ashley Percival. Each month delivers a stunning piece of folk art, featuring animals surrounded by magical flora and fauna.

12" x 12" : TUE-2026-CAL-LP-FKA-S