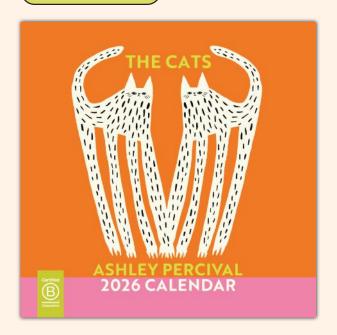

#### THE CATS BY ASHLEY PERCIVAL

All the cats in full glorious colour. Each pages features bright illustrations of Ashley's Cat Art. Bestseller.

21 x 21cm : TUE-2026-CAL-2121-CAT-M