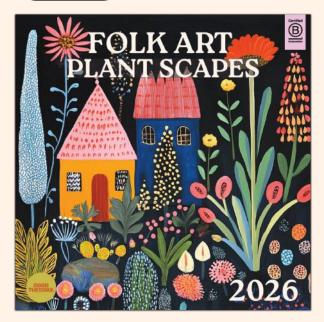

#### **FOLK ART PLANTSCAPES**

Get ready to bloom with this delicious folk art plantscape calendar. Each month features a whimsical, nature inspired art piece.

12" x 12": TUE-2026-CAL-LP-FAP-S