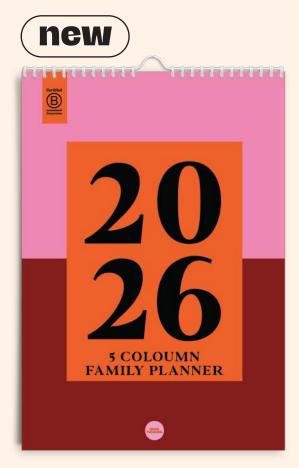

## **5-Column Family Planners**

A3: TUE-2026-CAL-FP-A3-CFL

#### **COLOUR FLOW FAMILY PLANNER**

Plan family life in full colour with this art calendar, designed to bring a spark of joy.

A3: TUE-2026-CAL-FP-A3-BBC

A3: TUE-2026-CAL-FP-A3-TWC

#### **BOLD BLOCK FAMILY PLANNER**

Block calendar full of rich, deep colourways, playing on the forecasted trends for 2026.

TIDAL WAVES FAMILY PLANNER

Simple ocean scenes in striking colours designed for coastal lovers everywhere.