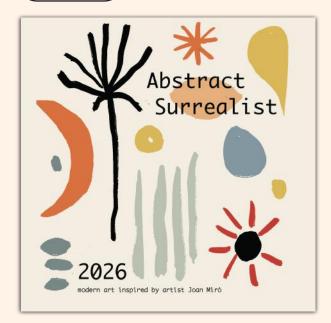

#### **ABSTRACT SURREALIST**

Inspired by modern artists like Miro.

21 x 21cm : TUE-2026-CAL-2121-ASC-M