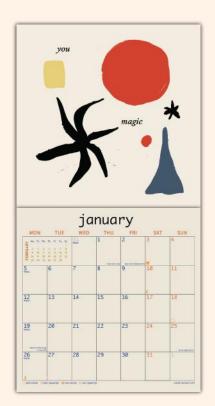

#### **ABSTRACT SURREALIST**

Inspired by modern artists like Miro.

21 x 21cm : TUE-2026-CAL-2121-ASC-M

#### **MYSTICAL CREATURES**

For the wild ones, the free spirits - full of mystical wonders. Each month features an uplifting saying and striking art.

12" x 12" : TUE-2026-CAL-LP-MYM-S