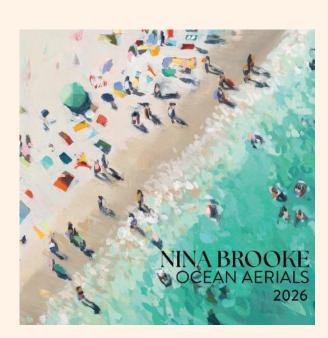

12" x 12" : TUE-2026-CAL-LP-NBR-S

Nina Brooke is a contemporary artist based on the North Coast of Cornwall. As a pioneer of the aerial perspective painting technique, Nina's love of the ocean and wanderlust has taken her on many adventures around the globe, where she captures the world's most iconic surf breaks and beautiful places, as seen from above.

She has exhibited widely around the UK and internationally. Her paintings and bespoke commissions are featured in private collections all over the world. Nina's work has been included in many press publications including: Forbes, Tatler, The Guardian, Wavelength, Sheerluxe, Soho House Magazine and Citizen Femme.

We're delighted to launch her very first Calendar collaboration, and believe this perspective on the coastlines will be a bestseller with people around the globe who feel connected with the ocean.

#### **OCEAN AERIALS**

Stunning artwork of aerial perpective coastal paintings by artist Nina Brooke

12" x 12": TUE-2026-CAL-LP-NBR-S