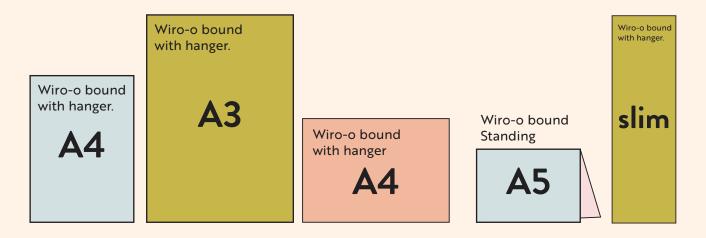

### wire bound calendar formats

Calendars are printed with:

- Week numbers
- UK & US Holidays and Notable Dates
- Moon Phases (Northern Hemisphere)

These can be changed or excluded upon request, for pre-order.