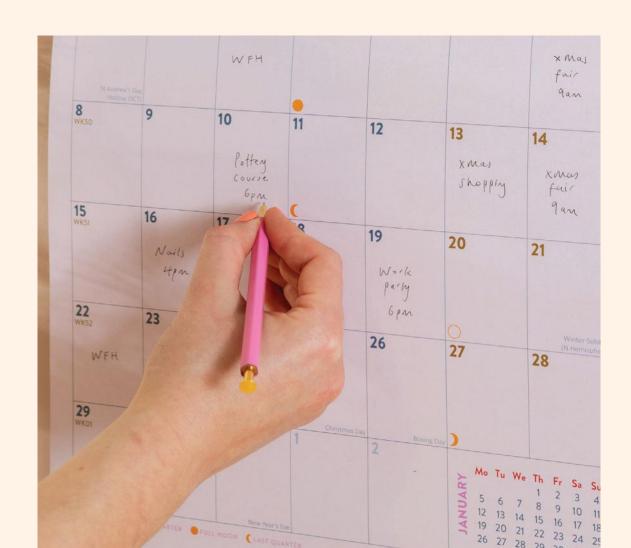

### wire bound calendar formats

Calendars are printed with:

- Week numbers
- UK & US Holidays and Notable Dates
- Moon Phases (Northern Hemisphere)

These can be changed or excluded upon request, for pre-order.

**North American** customers will receive calendars with the week starting Sunday, where applicable.

**UK and European** customers will receive calendars with the week starting on Monday, where applicable.

Please specify your preferred option.