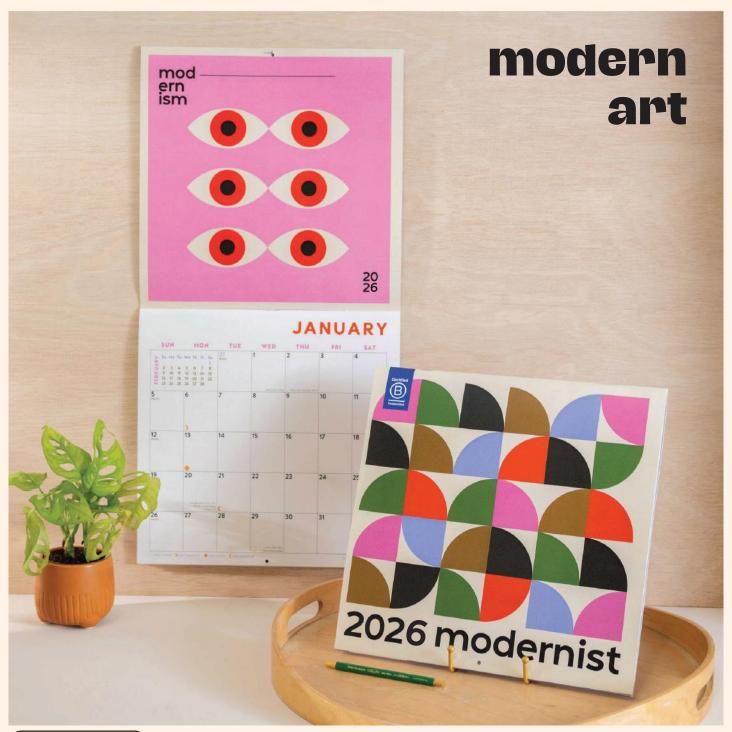

# 2026 Square Calendars

### Square Calendars formats

All Square Calendars in this catalogue are available in three sizes for pre-order.

12"x 12"

Wire Stitched. Folds open to double size. Wire Stitched. Folds open to double size.

210x210mm 8.26"x8.26" Wire Stitched. Folds open to double size.

7"x 7"
178x178mm

Calendars are printed with:

- Week numbers
- UK & US Holidays and Notable Dates
- Moon Phases (Northern Hemisphere)

· Cover: 300 gsm

• Internal Pages: 150gsm

• 100% Recycled & Recyclable Paper

• Plastic Free Packaging - Flap Closure

**North American** customers will receive calendars with the week starting Sunday, where applicable.

**UK and European** customers will receive calendars with the week starting on Monday, where applicable.