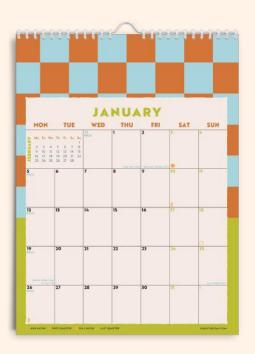

#### **CHECKS & STRIPES**

Joyful, maximalist and on-trend. The Checks and Stripes mixes bold colours with a simple, practical calendar grid.