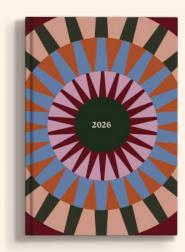

ER**

Block calendar full of rich, deep colourways, playing on the forecasted trends for 2026.



TIDAL WAVES FAMILY PLANNER

Simple ocean scenes in striking colours designed for coastal lovers everywhere.



# 2026 Desk Calendars





#### **BOLD BLOCK**

DESK: TUE-2026-CAL-DESK-A5-BBC-M



#### **TIDAL WAVES**

DESK: TUE-2026-CAL-DESK-A5-TWC-M



#### **CHECKS & STRIPES**

DESK: TUE-2026-CAL-DESK-A5-CHS-M

Free-Standing Flip Calendar · 12 Months · January to December 2026 Month to View · Printed on 100% Recycled & Recyclable Paper · A5 Size Bleed Proof Paper · Made in the UK · Plastic Free Packaging





**ORGANISED CHAOS** 

TUE-2026-DIARY-A5-ORC-M



**CABANA STRIPE** 

TUE-2026-DIARY-A5-CST-M



**LES FLEURS** 

TUE-2026-DIARY-A5-LFL-M



**BURGUNDY CHECK** 

TUE-2026-DIARY-A5-BUR-M



**BOHO BURST** 

TUE-2026-DIARY-A5-BBU-M

# Recommended Retail Pricing

|                     | MSRP             |  |
|---------------------|------------------|--|
|                     | USD\$ GBP£       |  |
| 12" x 12" Calendars | \$24.50   £18.50 |  |
| 21 x 21 Calendars   | \$19.50   £16.50 |  |
| A3 Calendars        | \$22.50   £18.50 |  |
| A3 Family Planners  | \$22.50   £18.50 |  |
| A4 Calendars        | \$19.50   £16.50 |  |
| Desk Calendars      | \$15.95   £12.50 |  |



Talk to us about POS





trade@goodtuesday.com