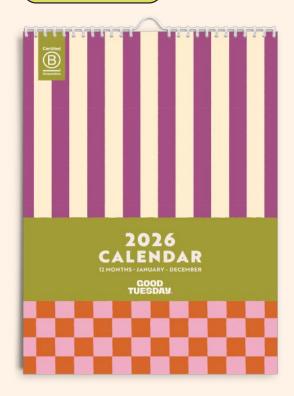

#### **CHECKS & STRIPES**

Joyful, maximalist and on-trend. The Checks and Stripes mixes bold colours with a simple, practical calendar grid.