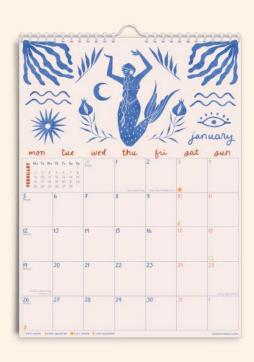

#### bestseller

A4: TUE-2026-CAL-A4-MER-M

**OCEAN MERMAID** 

Inspired by the ocean, beach and mermaids, in bright cobalt blue.