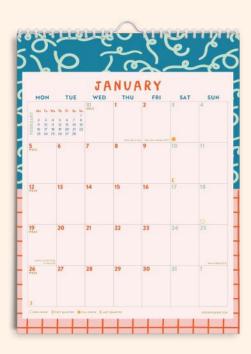

### wire bound calendar formats

Calendars are printed with:

- Week numbers
- UK & US Holidays and Notable Dates
- Moon Phases (Northern Hemisphere)

These can be changed or excluded upon request, for pre-order.

**North American** customers will receive calendars with the week starting Sunday, where applicable.

**UK and European** customers will receive calendars with the week starting on Monday, where applicable.

Please specify your preferred option.