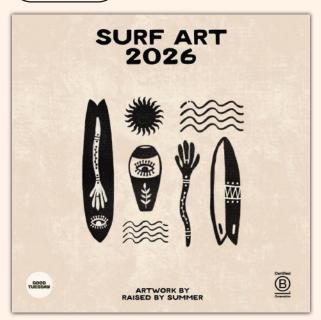

# RAISED BY SUMMER JOVI CAUWELS

12" x 12" : TUE-2026-CAL-LP-SRF-M

Belgian Artist Jovi Cauwels' handcrafted artwork is heavily inspired by surf culture and the ocean - which strongly resonates with his large Instagram following.

Bohemian, minimalist designs that capture the essence of coastal living in a powerful way.

This collaboration showcases his twelve best-selling pieces, one for each month of the year. These can be framed as prints.

#### **RAISED BY SUMMER**

Artist Collab featuring surf art by Belgium artist Jovi Cauwels.

12" x 12": TUE-2026-CAL-LP-SRF-M