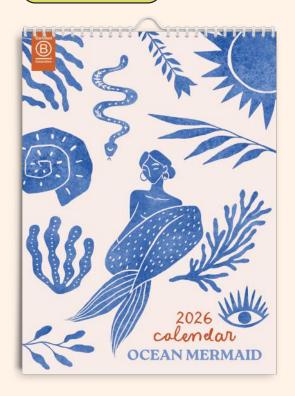

#### bestseller

A4: TUE-2026-CAL-A4-MER-M

**OCEAN MERMAID** 

Inspired by the ocean, beach and mermaids, in bright cobalt blue.