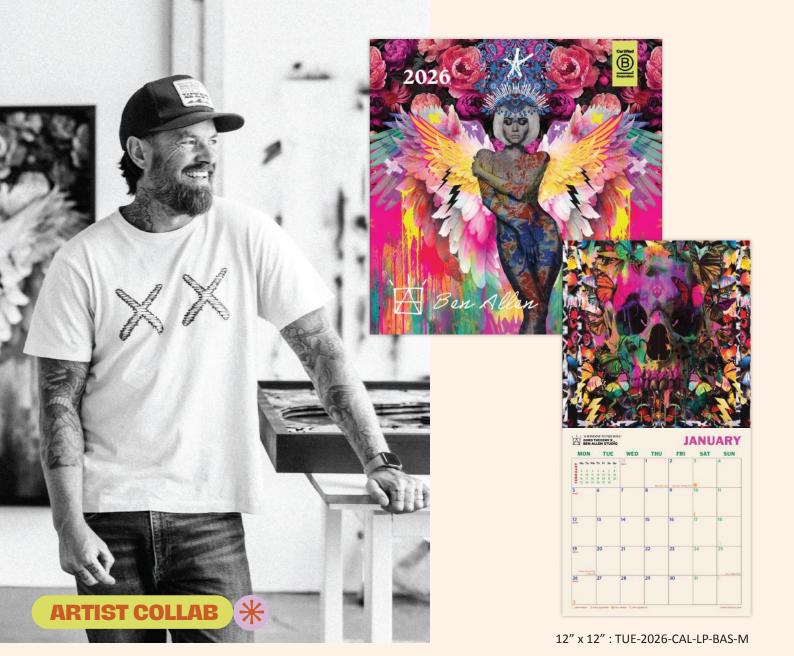

## **Ben Allen**

British Artist Ben Allen's work has attracted collectors such as Richard Branson, Jade Jagger, Stephen Dorff, Sophie Ellis-Bextor, Gordon Ramsay, and many others.

Allen's art has been showcased internationally, with exhibitions in Miami, Hong Kong, Sydney, and Seoul, and has been featured in publications like Design Week, GQ, and Time Out. Good Tuesday x Ben Allen delivers a 2026 Calendar showcasing Allen's best pieces. Ben's paintings, murals and screen prints occupy a space between street art, graffiti, abstraction, graphic design, pop culture, modernism and comic strips. It's an oeuvre which is best described as *Contemporary Pop Art*.

#### **BEN ALLEN ART**

Artist collaboration featuring Ben's Contemporary Pop Art most celebrated pieces.

12" x 12": TUE-2026-CAL-LP-BAS-M