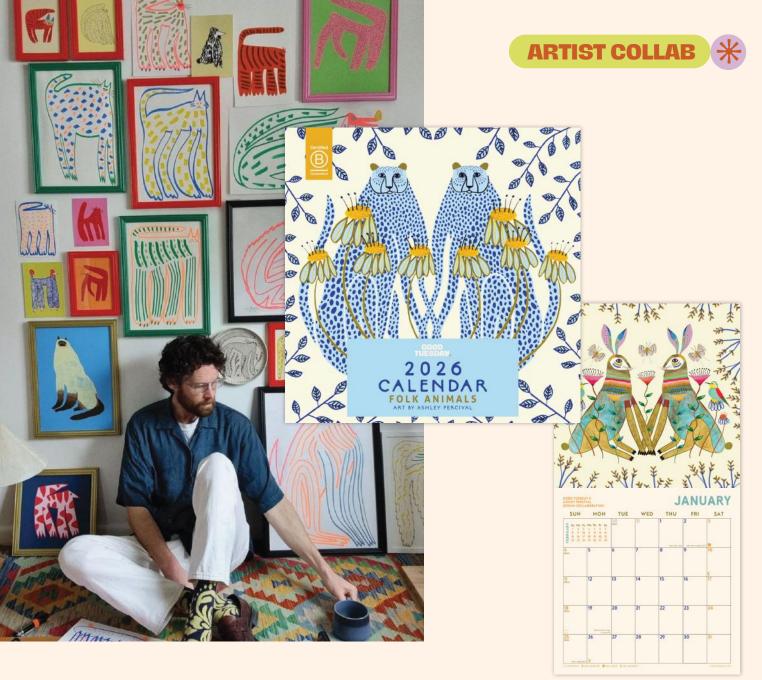

# **Ashley Percival**

12" x 12": TUE-2026-CAL-LP-FKA-S

Ashley Percival is an artist and illustrator from the UK, based in Falmouth, known for his whimsical and imaginative creations featuring animals and nature.

His style is characterised by bright colours, bold line work and playful characters. His artwork has been featured in publications and exhibitions around the world.

He collaborated with the fashion house Gucci on a children's collection which included his unique illustrations of animals and plants.

As long admirers of Ashley's work, we launched our first calendar collab with him for 2024 - The Cat Calendar, which proved to be our bestseller. For 2025 we launched a second calendar - Folk Animals - again a bestseller.

For 2026 we are stoked to show three calendars with his artwork.