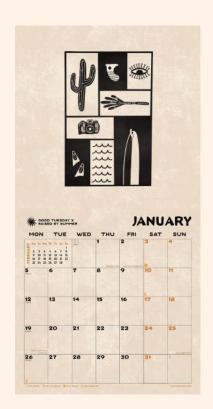

# RAISED BY SUMMER JOVI CAUWELS

12" x 12" : TUE-2026-CAL-LP-SRF-M

Belgian Artist Jovi Cauwels' handcrafted artwork is heavily inspired by surf culture and the ocean - which strongly resonates with his large Instagram following.

Bohemian, minimalist designs that capture the essence of coastal living in a powerful way.

This collaboration showcases his twelve best-selling pieces, one for each month of the year. These can be framed as prints.

#### **RAISED BY SUMMER**

Artist Collab featuring surf art by Belgium artist Jovi Cauwels.

12" x 12": TUE-2026-CAL-LP-SRF-M