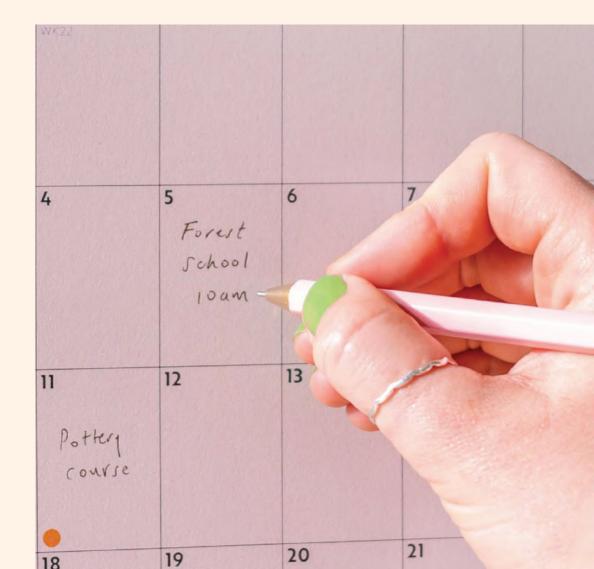

210x210mm 8.26"x8.26" Wire Stitched. Folds open to double size.

7"x 7"
178x178mm

Calendars are printed with:

- Week numbers
- UK & US Holidays and Notable Dates
- Moon Phases (Northern Hemisphere)

· Cover: 300 gsm

• Internal Pages: 150gsm

• 100% Recycled & Recyclable Paper

• Plastic Free Packaging - Flap Closure

**North American** customers will receive calendars with the week starting Sunday, where applicable.

**UK and European** customers will receive calendars with the week starting on Monday, where applicable.