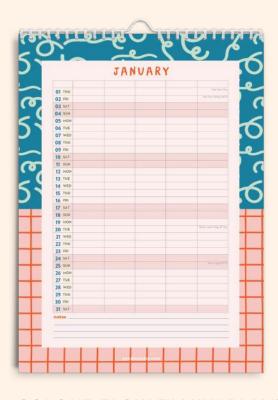

### wire bound calendar formats

Calendars are printed with:

- Week numbers
- UK & US Holidays and Notable Dates
- Moon Phases (Northern Hemisphere)

These can be changed or excluded upon request, for pre-order.

**North American** customers will receive calendars with the week starting Sunday, where applicable.

**UK and European** customers will receive calendars with the week starting on Monday, where applicable.

Please specify your preferred option.