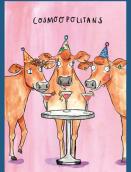

GBF1715 APEROL SPRITZ

Printed on high-quality 100% recycled board

Size 12 x 17cm | Price code E | Envelope Kraft

VODKAT

GBF1713 COSMOOPOLITANS

**GBF1711** SLOW GIN

**GBF1710** MOJITOAD

GBF1709 CHARDONEIGH