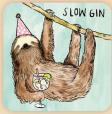

GBF1715 APEROL SPRITZ

Printed on high-quality 100% recycled board

Size 12 x 17cm | Price code E | Envelope Kraft

VODKAT

GBF1713 COSMOOPOLITANS

**GBF1711** SLOW GIN

**GBF1710** MOJITOAD

GBF1709 CHARDONEIGH

CTC1708 **BORDEAUX COLLIE** 

CTC1711 SLOW GIN

CTC1706 **PROSGECKO** 

CTC1709 CHARDONEIGH

CTC785 WOMAN WITH ALTITUDE

CTC5952 A FRIEND

CTC0582 SOMEONE TO ANNOY

CTC0934 CHEAP THERAPY