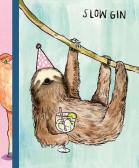

GBF1715 APEROL SPRITZ

Printed on high-quality 100% recycled board

Size 12 x 17cm | Price code E | Envelope Kraft

VODKAT

GBF1713 COSMOOPOLITANS

**GBF1711** SLOW GIN

**GBF1710** MOJITOAD

GBF1709 CHARDONEIGH