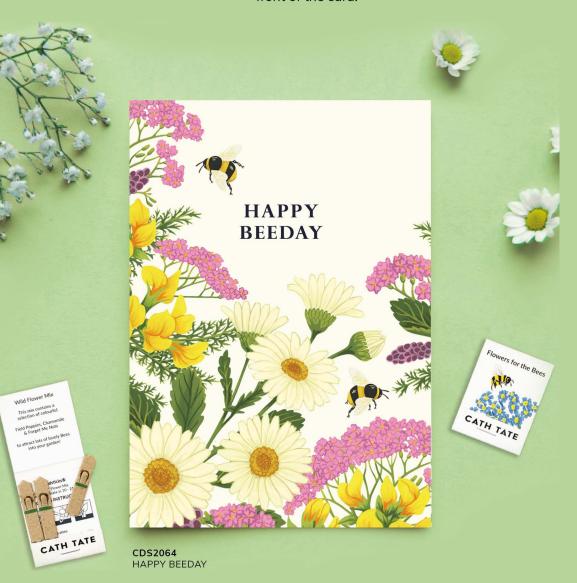

# SEEDED

Each card contains a pack of seed sticks filled with UK native, bee-friendly wildflower  $_{\mathrm{from}}$  CHARLOTTE  $\;$  DAY  $\;$  seeds. Plant the seeds and they'll grow into the beautiful wildflowers illustrated on the front of the card!

CDS2143 **BEES KNEES** 

CDS2142 **BLOOMING BIRTHDAY** 

CDS2141 BIRTHDAY QUEEN

CDS2140 WITH SYMPATHY

CDS2065 HAPPY BIRTHDAY TO YOU

CDS1832 HAPPY BIRTHDAY

**CDS1831** FLOWERS FOR THE BEES

CDS1830 BLOOMING MARVELLOUS MOTHER