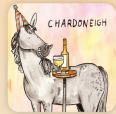

GBF1715 APEROL SPRITZ

Printed on high-quality 100% recycled board

Size 12 x 17cm | Price code E | Envelope Kraft

VODKAT

GBF1713 COSMOOPOLITANS

**GBF1711** SLOW GIN

**GBF1710** MOJITOAD

GBF1709 CHARDONEIGH

CTC1708 **BORDEAUX COLLIE** 

CTC1711 SLOW GIN

CTC1706 **PROSGECKO** 

CTC1709 CHARDONEIGH

CTC785 WOMAN WITH ALTITUDE

CTC5952 A FRIEND

CTC0582 SOMEONE TO ANNOY

CTC0934 CHEAP THERAPY