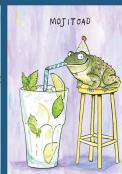

GBF1715 APEROL SPRITZ

Printed on high-quality 100% recycled board

Size 12 x 17cm | Price code E | Envelope Kraft

VODKAT

GBF1713 COSMOOPOLITANS

**GBF1711** SLOW GIN

**GBF1710** MOJITOAD

GBF1709 CHARDONEIGH