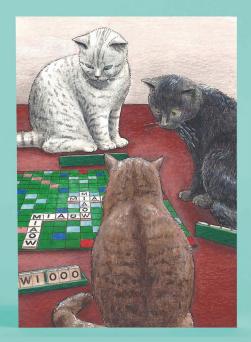

HN1668 EMMELINE PANKHURST

HN1689 OSCAR WILDE

Feline focused humour

NLC2004 SCRABBLE

NLC2007 BATHROOM SCALES

NLC2008 POWER NAP

Printed on high-quality 100% recycled board Size 12 x 17cm | Price code E | Envelope Kraft