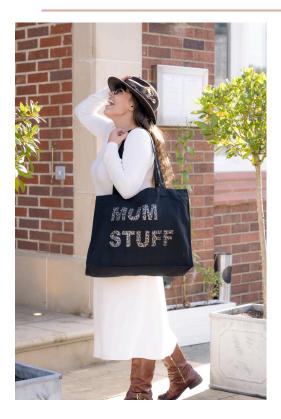

# LARGE RECYCLED TOTES

Top edge double folded for strength, with long handles. Canvas - 80% recycled cotton, 20% recycled polyester 300GSM

# OUR TOTE BAGS ARE AVAILABLE IN A RANGE OF COLOURS + WORDINGS.

We are known for our iconic MUM STUFF totes, however we also make a range of variations that allow mothers to re-claim their identity and express their passions.

## LARGE RECYCLED TOTES.

**AVAILABLE COLOURS** 

NEON PINK PRINT

GREY TOTE

BLACK TOTE + LEOPARD PRINT

**LEOPARD PRINT** 

**ATURAL TOTE** 

ENIM TOTE + NEON PINK PRINT