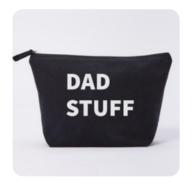

# CANVAS POUCHES

All of our pouches are made of 100% recycled cotton canvas.

DIMENSIONS:
32cm x 22cm x 11cm.
400gsm.
Fabric tab zip pull.
Hand printed in our studio.
Sponge clean only.

Wholesale £5.80 +VAT / RRP £14.00

# OUR CANVAS POUCHES ARE AVAILABLE IN NATURAL OR BLACK + WITH A RANGE OF WORDINGS.

Pick your pouch and then pick one of the following word variations:

| TRAVEL STUFF  | SNACK STUFF     | HAIR STUFF     |
|---------------|-----------------|----------------|
| HOLIDAY STUFF | PLAY STUFF      | FACE STUFF     |
| DOG STUFF     | BARBIE STUFF    | MAKEUP STUFF   |
| MAN STUFF     | LEGO STUFF      | FAKE TAN STUFF |
| BEARD STUFF   | TEACHER STUFF   | SKIN STUFF     |
| GOLF STUFF    | FIRST AID STUFF | PERIOD STUFF   |
| CAR STUFF     |                 | MUM STUFF      |
| BIKE STUFF    |                 | BUM STUFF      |
| GYM STUFF     |                 | BABY STUFF     |
| WEDDING STUFF |                 | DAD STUFF      |
| BRIDE STUFF   |                 | KID STUFF      |
|               |                 |                |