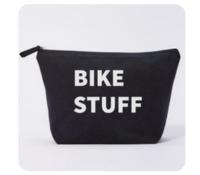

# CANVAS POUCHES

All of our pouches are made of 100% recycled cotton canvas.

DIMENSIONS:
32cm x 22cm x 11cm.
400gsm.
Fabric tab zip pull.
Hand printed in our studio.
Sponge clean only.

Wholesale £5.80 +VAT / RRP £14.00

# OUR CANVAS POUCHES ARE AVAILABLE IN NATURAL OR BLACK + WITH A RANGE OF WORDINGS.

Pick your pouch and then pick one of the following word variations:

| TRAVEL STUFF  | SNACK STUFF     | HAIR STUFF     |
|---------------|-----------------|----------------|
| HOLIDAY STUFF | PLAY STUFF      | FACE STUFF     |
| DOG STUFF     | BARBIE STUFF    | MAKEUP STUFF   |
| MAN STUFF     | LEGO STUFF      | FAKE TAN STUFF |
| BEARD STUFF   | TEACHER STUFF   | SKIN STUFF     |
| GOLF STUFF    | FIRST AID STUFF | PERIOD STUFF   |
| CAR STUFF     |                 | MUM STUFF      |
| BIKE STUFF    |                 | BUM STUFF      |
| GYM STUFF     |                 | BABY STUFF     |
| WEDDING STUFF |                 | DAD STUFF      |
| BRIDE STUFF   |                 | KID STUFF      |
|               |                 |                |