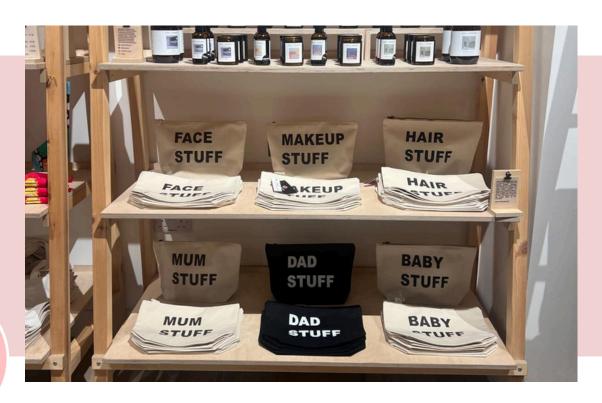

# **BESTSELLERS**

SIMPLE. BOLD. SUSTAINABLE. STUFF

Our Large Recycled Tote Bags 'MUM STUFF' RRP £22.00 & Large Natural Canvas Pouches RRP £14.00, particularly MAKEUP/HAIR/FACE STUFF are amongst some of the bestsellers with our stockists.

# CANVAS POUCHES

All of our pouches are made of 100% recycled cotton canvas.

DIMENSIONS:
32cm x 22cm x 11cm.
400gsm.
Fabric tab zip pull.
Hand printed in our studio.
Sponge clean only.

Wholesale £5.80 +VAT / RRP £14.00

# OUR CANVAS POUCHES ARE AVAILABLE IN NATURAL OR BLACK + WITH A RANGE OF WORDINGS.

Pick your pouch and then pick one of the following word variations:

| TRAVEL STUFF  | SNACK STUFF     | HAIR STUFF     |
|---------------|-----------------|----------------|
| HOLIDAY STUFF | PLAY STUFF      | FACE STUFF     |
| DOG STUFF     | BARBIE STUFF    | MAKEUP STUFF   |
| MAN STUFF     | LEGO STUFF      | FAKE TAN STUFF |
| BEARD STUFF   | TEACHER STUFF   | SKIN STUFF     |
| GOLF STUFF    | FIRST AID STUFF | PERIOD STUFF   |
| CAR STUFF     |                 | MUM STUFF      |
| BIKE STUFF    |                 | BUM STUFF      |
| GYM STUFF     |                 | BABY STUFF     |
| WEDDING STUFF |                 | DAD STUFF      |
| BRIDE STUFF   |                 | KID STUFF      |
|               |                 |                |