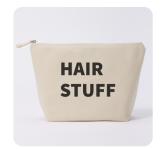

# OUR CANVAS POUCHES ARE AVAILABLE IN NATURAL OR BLACK + WITH A RANGE OF WORDINGS.

Pick your pouch and then pick one of the following word variations:

| TRAVEL STUFF  | SNACK STUFF     | HAIR STUFF     |
|---------------|-----------------|----------------|
| HOLIDAY STUFF | PLAY STUFF      | FACE STUFF     |
| DOG STUFF     | BARBIE STUFF    | MAKEUP STUFF   |
| MAN STUFF     | LEGO STUFF      | FAKE TAN STUFF |
| BEARD STUFF   | TEACHER STUFF   | SKIN STUFF     |
| GOLF STUFF    | FIRST AID STUFF | PERIOD STUFF   |
| CAR STUFF     |                 | MUM STUFF      |
| BIKE STUFF    |                 | BUM STUFF      |
| GYM STUFF     |                 | BABY STUFF     |
| WEDDING STUFF |                 | DAD STUFF      |
| BRIDE STUFF   |                 | KID STUFF      |
|               |                 |                |

#### MADE OF RECYCLED COTTON CANVAS.

These pouches are large enough to hold all your makeup, hair products, straightening irons, wash kit or anything else you need to organise.

Wholesale £5.80 +VAT | RRP £14.00