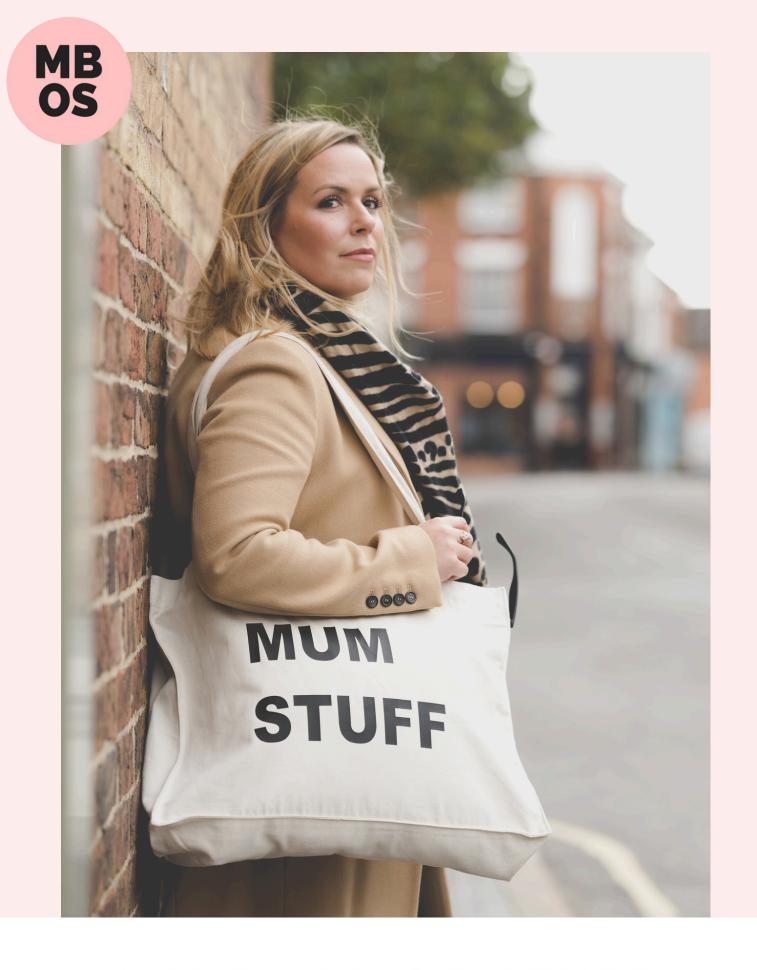

# **BESTSELLERS**

SIMPLE. BOLD. SUSTAINABLE. STUFF

Our Large Recycled Tote Bags 'MUM STUFF' RRP £22.00 & Large Natural Canvas Pouches RRP £14.00, particularly MAKEUP/HAIR/FACE STUFF are amongst some of the bestsellers with our stockists.

# LARGE RECYCLED TOTES

Top edge double folded for strength, with long handles. Canvas - 80% recycled cotton, 20% recycled polyester 300GSM

# OUR TOTE BAGS ARE AVAILABLE IN A RANGE OF COLOURS + WORDINGS.

We are known for our iconic MUM STUFF totes, however we also make a range of variations that allow mothers to re-claim their identity and express their passions.