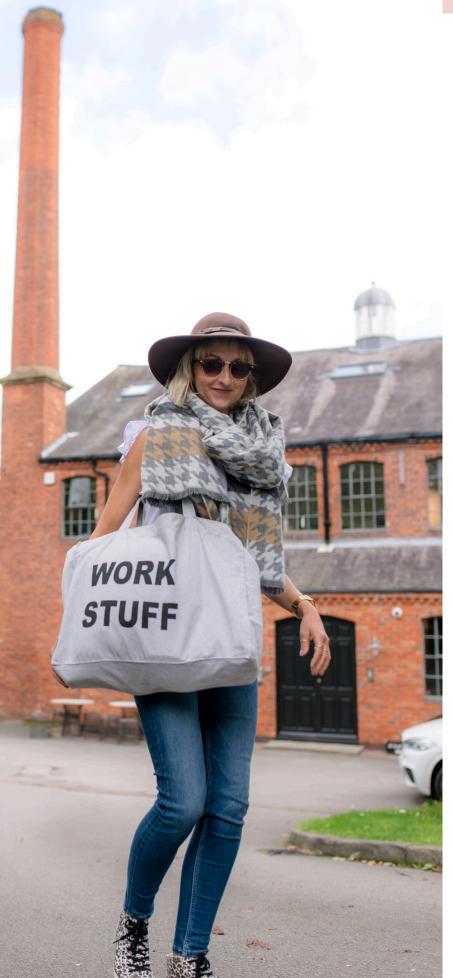

# OUR TOTE BAGS ARE AVAILABLE IN A RANGE OF COLOURS + WORDINGS.

We are known for our iconic MUM STUFF totes, however we also make a range of variations that allow mothers to re-claim their identity and express their passions.

Pick you required size and colour and then pick one of the following word variations:

**MUM STUFF** 

**WORK STUFF** 

**HOLIDAY STUFF** 

**WEEKEND STUFF** 

**YOGA STUFF** 

**DOG STUFF** 

**GYM STUFF** 