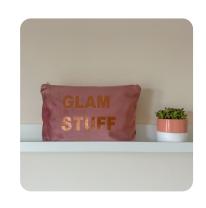

# LARGE RECYCLED VELVET POUCH.

#### **AVAILABLE COLOURS**

The large velvet pouch makes the perfect gift for those looking for luxury.

#### **OUTER & INNER MADE FROM 100% RECYCLED POLYESTER.**

Dimensions: 33 x 24cm

Large enough to hold all of your everyday essentials.

Colours: Rose, Jade, Mink + Midnight.

Wordings: GLAM STUFF, HAIR STUFF, FACE STUFF, MAKEUP

STUFF, MUM STUFF and MY STUFF.