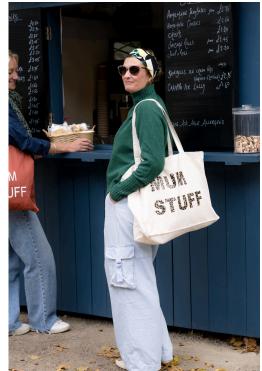

# **BESTSELLERS**

SIMPLE. BOLD. SUSTAINABLE. STUFF

Our Large Recycled Tote Bags 'MUM STUFF' RRP £22.00 & Large Natural Canvas Pouches RRP £14.00, particularly MAKEUP/HAIR/FACE STUFF are amongst some of the bestsellers with our stockists.

# OUR TOTE BAGS ARE AVAILABLE IN A RANGE OF COLOURS + WORDINGS.

We are known for our iconic MUM STUFF totes, however we also make a range of variations that allow mothers to re-claim their identity and express their passions.