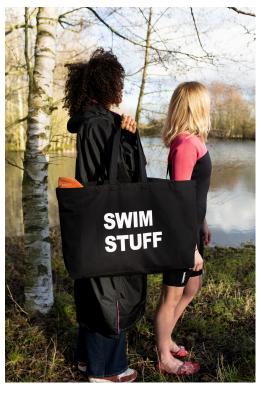

# OUR TOTE BAGS ARE AVAILABLE IN A RANGE OF COLOURS + WORDINGS.

We are known for our iconic MUM STUFF totes, however we also make a range of variations that allow mothers to re-claim their identity and express their passions.

Pick you required size and colour and then pick one of the following word variations:

**MUM STUFF** 

**WORK STUFF** 

**HOLIDAY STUFF** 

**WEEKEND STUFF** 

**YOGA STUFF** 

**DOG STUFF** 

**GYM STUFF** 

**BEACH STUFF** 

**SWIM STUFF** 

**DANCE STUFF** 

WILD SWIMMING STUFF