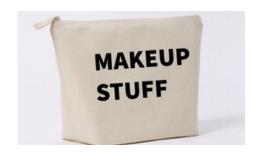

# CANVAS POUCHES

All of our pouches are made of 100% recycled cotton canvas.

DIMENSIONS:
32cm x 22cm x 11cm.
400gsm.
Fabric tab zip pull.
Hand printed in our studio.
Sponge clean only.

Wholesale £5.80 +VAT / RRP £14.00

#### MADE OF RECYCLED COTTON CANVAS.

These pouches are large enough to hold all your makeup, hair products, straightening irons, wash kit or anything else you need to organise.

Wholesale £5.80 +VAT | RRP £14.00