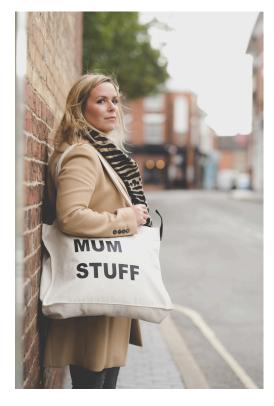

# **BESTSELLERS**

SIMPLE. BOLD. SUSTAINABLE. STUFF

Our Large Recycled Tote Bags 'MUM STUFF' RRP £22.00 & Large Natural Canvas Pouches RRP £14.00, particularly MAKEUP/HAIR/FACE STUFF are amongst some of the bestsellers with our stockists.

# LARGE RECYCLED TOTES

Top edge double folded for strength, with long handles. Canvas - 80% recycled cotton, 20% recycled polyester 300GSM

# OUR TOTE BAGS ARE AVAILABLE IN A RANGE OF COLOURS + WORDINGS.

We are known for our iconic MUM STUFF totes, however we also make a range of variations that allow mothers to re-claim their identity and express their passions.