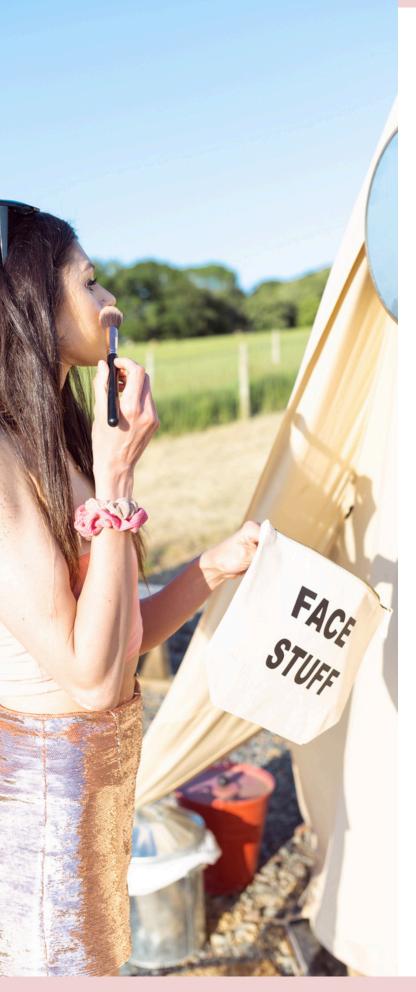

# CANVAS POUCHES

All of our pouches are made of 100% recycled cotton canvas.

DIMENSIONS:
32cm x 22cm x 11cm.
400gsm.
Fabric tab zip pull.
Hand printed in our studio.
Sponge clean only.

Wholesale £5.80 +VAT / RRP £14.00

# OUR CANVAS POUCHES ARE AVAILABLE IN NATURAL OR BLACK + WITH A RANGE OF WORDINGS.

Pick your pouch and then pick one of the following word variations:

| TRAVEL STUFF  | SNACK STUFF     | HAIR STUFF     |
|---------------|-----------------|----------------|
| HOLIDAY STUFF | PLAY STUFF      | FACE STUFF     |
| DOG STUFF     | BARBIE STUFF    | MAKEUP STUFF   |
| MAN STUFF     | LEGO STUFF      | FAKE TAN STUFF |
| BEARD STUFF   | TEACHER STUFF   | SKIN STUFF     |
| GOLF STUFF    | FIRST AID STUFF | PERIOD STUFF   |
| CAR STUFF     |                 | MUM STUFF      |
| BIKE STUFF    |                 | BUM STUFF      |
| GYM STUFF     |                 | BABY STUFF     |
| WEDDING STUFF |                 | DAD STUFF      |
| BRIDE STUFF   |                 | KID STUFF      |
|               |                 |                |