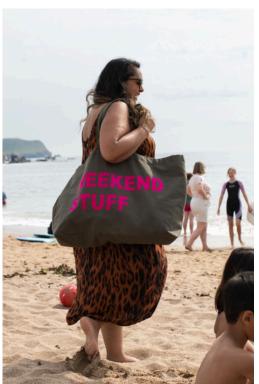

# OUR TOTE BAGS ARE AVAILABLE IN A RANGE OF COLOURS + WORDINGS.

We are known for our iconic MUM STUFF totes, however we also make a range of variations that allow mothers to re-claim their identity and express their passions.

Pick you required size and colour and then pick one of the following word variations:

**MUM STUFF** 

**WORK STUFF** 

**HOLIDAY STUFF** 

**WEEKEND STUFF** 

**YOGA STUFF** 

**DOG STUFF** 

**GYM STUFF** 

**BEACH STUFF** 

**SWIM STUFF** 

**DANCE STUFF** 

WILD SWIMMING STUFF