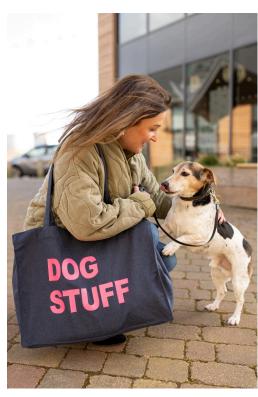

# LARGE RECYCLED TOTES

Top edge double folded for strength, with long handles. Canvas - 80% recycled cotton, 20% recycled polyester 300GSM

# OUR TOTE BAGS ARE AVAILABLE IN A RANGE OF COLOURS + WORDINGS.

We are known for our iconic MUM STUFF totes, however we also make a range of variations that allow mothers to re-claim their identity and express their passions.

Pick you required size and colour and then pick one of the following word variations:

**MUM STUFF** 

**WORK STUFF** 

**HOLIDAY STUFF** 

**WEEKEND STUFF** 

**YOGA STUFF** 

**DOG STUFF** 

**GYM STUFF** 