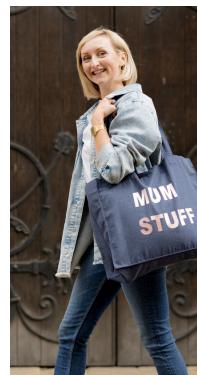

# LARGE RECYCLED TOTES

Top edge double folded for strength, with long handles. Canvas - 80% recycled cotton, 20% recycled polyester 300GSM

# OUR TOTE BAGS ARE AVAILABLE IN A RANGE OF COLOURS + WORDINGS.

We are known for our iconic MUM STUFF totes, however we also make a range of variations that allow mothers to re-claim their identity and express their passions.

## LARGE RECYCLED TOTES.

**AVAILABLE COLOURS** 

LACK TOTE + WHITE PRINT

**MOCHA PRINT** 

NATURAL TOTE +

Work STUFF

NATURAL TOTE + ROSE GOLD PRINT DENIM TOTE +

MY BAGS OF STUFF