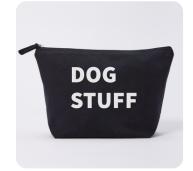

# OUR CANVAS POUCHES ARE AVAILABLE IN NATURAL OR BLACK + WITH A RANGE OF WORDINGS.

Pick your pouch and then pick one of the following word variations:

| TRAVEL STUFF  | SNACK STUFF     | HAIR STUFF     |
|---------------|-----------------|----------------|
| HOLIDAY STUFF | PLAY STUFF      | FACE STUFF     |
| DOG STUFF     | BARBIE STUFF    | MAKEUP STUFF   |
| MAN STUFF     | LEGO STUFF      | FAKE TAN STUFF |
| BEARD STUFF   | TEACHER STUFF   | SKIN STUFF     |
| GOLF STUFF    | FIRST AID STUFF | PERIOD STUFF   |
| CAR STUFF     |                 | MUM STUFF      |
| BIKE STUFF    |                 | BUM STUFF      |
| GYM STUFF     |                 | BABY STUFF     |
| WEDDING STUFF |                 | DAD STUFF      |
| BRIDE STUFF   |                 | KID STUFF      |
|               |                 |                |