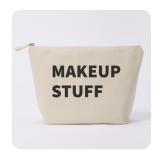

# OUR CANVAS POUCHES ARE AVAILABLE IN NATURAL OR BLACK + WITH A RANGE OF WORDINGS.

Pick your pouch and then pick one of the following word variations:

| TRAVEL STUFF  | SNACK STUFF     | HAIR STUFF     |
|---------------|-----------------|----------------|
| HOLIDAY STUFF | PLAY STUFF      | FACE STUFF     |
| DOG STUFF     | BARBIE STUFF    | MAKEUP STUFF   |
| MAN STUFF     | LEGO STUFF      | FAKE TAN STUFF |
| BEARD STUFF   | TEACHER STUFF   | SKIN STUFF     |
| GOLF STUFF    | FIRST AID STUFF | PERIOD STUFF   |
| CAR STUFF     |                 | MUM STUFF      |
| BIKE STUFF    |                 | BUM STUFF      |
| GYM STUFF     |                 | BABY STUFF     |
| WEDDING STUFF |                 | DAD STUFF      |
| BRIDE STUFF   |                 | KID STUFF      |
|               |                 |                |

#### MADE OF RECYCLED COTTON CANVAS.

These pouches are large enough to hold all your makeup, hair products, straightening irons, wash kit or anything else you need to organise.

Wholesale £5.80 +VAT | RRP £14.00