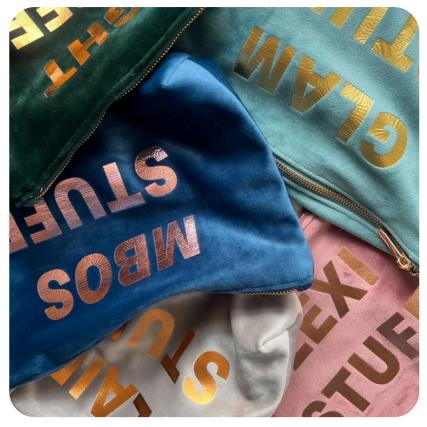

# LARGE RECYCLED VELVET POUCH.

#### **AVAILABLE COLOURS**

The large velvet pouch makes the perfect gift for those looking for luxury.

#### **OUTER & INNER MADE FROM 100% RECYCLED POLYESTER.**

Dimensions: 33 x 24cm

Large enough to hold all of your everyday essentials.

Colours: Rose, Jade, Mink + Midnight.

Wordings: GLAM STUFF, HAIR STUFF, FACE STUFF, MAKEUP

STUFF, MUM STUFF and MY STUFF.