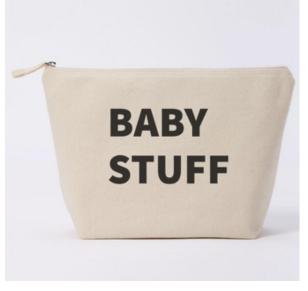

# OUR CANVAS POUCHES ARE AVAILABLE IN NATURAL OR BLACK + WITH A RANGE OF WORDINGS.

Pick your pouch and then pick one of the following word variations:

| TRAVEL STUFF  | SNACK STUFF     | HAIR STUFF     |
|---------------|-----------------|----------------|
| HOLIDAY STUFF | PLAY STUFF      | FACE STUFF     |
| DOG STUFF     | BARBIE STUFF    | MAKEUP STUFF   |
| MAN STUFF     | LEGO STUFF      | FAKE TAN STUFF |
| BEARD STUFF   | TEACHER STUFF   | SKIN STUFF     |
| GOLF STUFF    | FIRST AID STUFF | PERIOD STUFF   |
| CAR STUFF     |                 | MUM STUFF      |
| BIKE STUFF    |                 | BUM STUFF      |
| GYM STUFF     |                 | BABY STUFF     |
| WEDDING STUFF |                 | DAD STUFF      |
| BRIDE STUFF   |                 | KID STUFF      |
|               |                 |                |

#### MADE OF RECYCLED COTTON CANVAS.

These pouches are large enough to hold all your makeup, hair products, straightening irons, wash kit or anything else you need to organise.

Wholesale £5.80 +VAT | RRP £14.00