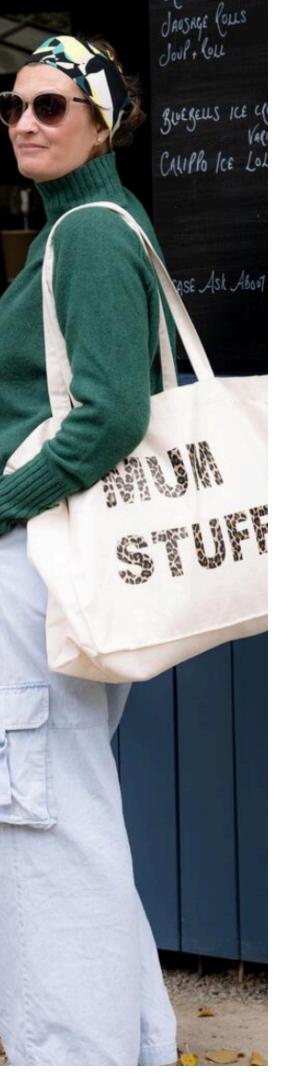

# **BESTSELLERS**

SIMPLE. BOLD. SUSTAINABLE. STUFF

Our Large Recycled Tote Bags 'MUM STUFF' RRP £22.00 & Large Natural Canvas Pouches RRP £14.00, particularly MAKEUP/HAIR/FACE STUFF are amongst some of the bestsellers with our stockists.

# LARGE RECYCLED TOTES

Top edge double folded for strength, with long handles. Canvas - 80% recycled cotton, 20% recycled polyester 300GSM

# OUR TOTE BAGS ARE AVAILABLE IN A RANGE OF COLOURS + WORDINGS.

We are known for our iconic MUM STUFF totes, however we also make a range of variations that allow mothers to re-claim their identity and express their passions.