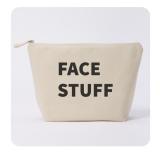

# **BESTSELLERS**

SIMPLE. BOLD. SUSTAINABLE. STUFF

Our Large Recycled Tote Bags 'MUM STUFF' RRP £22.00 & Large Natural Canvas Pouches RRP £14.00, particularly MAKEUP/HAIR/FACE STUFF are amongst some of the bestsellers with our stockists.

# OUR CANVAS POUCHES ARE AVAILABLE IN NATURAL OR BLACK + WITH A RANGE OF WORDINGS.

Pick your pouch and then pick one of the following word variations:

| TRAVEL STUFF  | SNACK STUFF     | HAIR STUFF     |
|---------------|-----------------|----------------|
| HOLIDAY STUFF | PLAY STUFF      | FACE STUFF     |
| DOG STUFF     | BARBIE STUFF    | MAKEUP STUFF   |
| MAN STUFF     | LEGO STUFF      | FAKE TAN STUFF |
| BEARD STUFF   | TEACHER STUFF   | SKIN STUFF     |
| GOLF STUFF    | FIRST AID STUFF | PERIOD STUFF   |
| CAR STUFF     |                 | MUM STUFF      |
| BIKE STUFF    |                 | BUM STUFF      |
| GYM STUFF     |                 | BABY STUFF     |
| WEDDING STUFF |                 | DAD STUFF      |
| BRIDE STUFF   |                 | KID STUFF      |
|               |                 |                |

#### MADE OF RECYCLED COTTON CANVAS.

These pouches are large enough to hold all your makeup, hair products, straightening irons, wash kit or anything else you need to organise.

Wholesale £5.80 +VAT | RRP £14.00