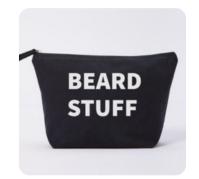

# CANVAS POUCHES

All of our pouches are made of 100% recycled cotton canvas.

DIMENSIONS:
32cm x 22cm x 11cm.
400gsm.
Fabric tab zip pull.
Hand printed in our studio.
Sponge clean only.

Wholesale £5.80 +VAT / RRP £14.00

# OUR CANVAS POUCHES ARE AVAILABLE IN NATURAL OR BLACK + WITH A RANGE OF WORDINGS.

Pick your pouch and then pick one of the following word variations:

| TRAVEL STUFF  | SNACK STUFF     | HAIR STUFF     |
|---------------|-----------------|----------------|
| HOLIDAY STUFF | PLAY STUFF      | FACE STUFF     |
| DOG STUFF     | BARBIE STUFF    | MAKEUP STUFF   |
| MAN STUFF     | LEGO STUFF      | FAKE TAN STUFF |
| BEARD STUFF   | TEACHER STUFF   | SKIN STUFF     |
| GOLF STUFF    | FIRST AID STUFF | PERIOD STUFF   |
| CAR STUFF     |                 | MUM STUFF      |
| BIKE STUFF    |                 | BUM STUFF      |
| GYM STUFF     |                 | BABY STUFF     |
| WEDDING STUFF |                 | DAD STUFF      |
| BRIDE STUFF   |                 | KID STUFF      |
|               |                 |                |