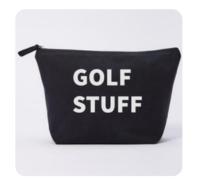

# CANVAS POUCHES

All of our pouches are made of 100% recycled cotton canvas.

DIMENSIONS:
32cm x 22cm x 11cm.
400gsm.
Fabric tab zip pull.
Hand printed in our studio.
Sponge clean only.

Wholesale £5.80 +VAT / RRP £14.00

# OUR CANVAS POUCHES ARE AVAILABLE IN NATURAL OR BLACK + WITH A RANGE OF WORDINGS.

Pick your pouch and then pick one of the following word variations:

| TRAVEL STUFF  | SNACK STUFF     | HAIR STUFF     |
|---------------|-----------------|----------------|
| HOLIDAY STUFF | PLAY STUFF      | FACE STUFF     |
| DOG STUFF     | BARBIE STUFF    | MAKEUP STUFF   |
| MAN STUFF     | LEGO STUFF      | FAKE TAN STUFF |
| BEARD STUFF   | TEACHER STUFF   | SKIN STUFF     |
| GOLF STUFF    | FIRST AID STUFF | PERIOD STUFF   |
| CAR STUFF     |                 | MUM STUFF      |
| BIKE STUFF    |                 | BUM STUFF      |
| GYM STUFF     |                 | BABY STUFF     |
| WEDDING STUFF |                 | DAD STUFF      |
| BRIDE STUFF   |                 | KID STUFF      |
|               |                 |                |