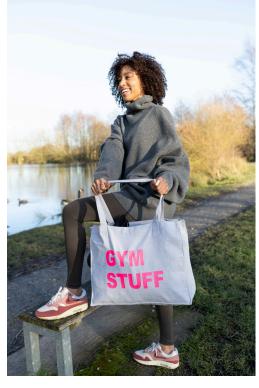

# LARGE RECYCLED TOTES

Top edge double folded for strength, with long handles. Canvas - 80% recycled cotton, 20% recycled polyester 300GSM

Pick you required size and colour and then pick one of the following word variations:

**MUM STUFF** 

**WORK STUFF** 

**HOLIDAY STUFF** 

**WEEKEND STUFF** 

**YOGA STUFF** 

**DOG STUFF** 

**GYM STUFF** 