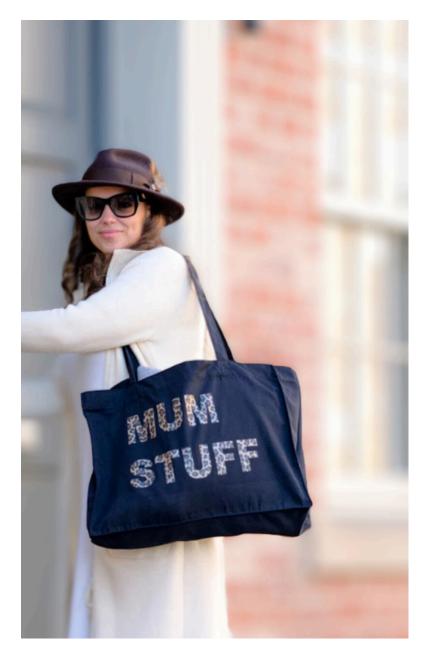

# **BESTSELLERS**

SIMPLE. BOLD. SUSTAINABLE. STUFF

Our Large Recycled Tote Bags 'MUM STUFF' RRP £22.00 & Large Natural Canvas Pouches RRP £14.00, particularly MAKEUP/HAIR/FACE STUFF are amongst some of the bestsellers with our stockists.

# LARGE RECYCLED TOTES

Top edge double folded for strength, with long handles. Canvas - 80% recycled cotton, 20% recycled polyester 300GSM

# OUR TOTE BAGS ARE AVAILABLE IN A RANGE OF COLOURS + WORDINGS.

We are known for our iconic MUM STUFF totes, however we also make a range of variations that allow mothers to re-claim their identity and express their passions.