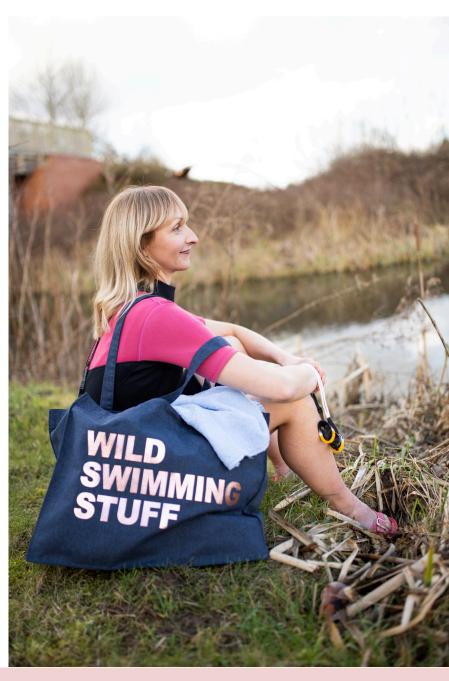

0% recycled polyester 300GSM

#### **DIMENSIONS**

Width: 49cm, Length: 37cm Strap length: 70cm Wash similar colours together, do not iron on print, wash and iron inside out on low temperature, do not tumble dry.

Wholesale £9.20 +VAT / RRP £22.00

TOTE + BI

### LARGE RECYCLED TOTES.



# OUR TOTE BAGS ARE AVAILABLE IN A RANGE OF COLOURS + WORDINGS.

We are known for our iconic MUM STUFF totes, however we also make a range of variations that allow mothers to re-claim their identity and express their passions.

Pick you required size and colour and then pick one of the following word variations:

**MUM STUFF** 

**WORK STUFF** 

**HOLIDAY STUFF** 

**WEEKEND STUFF** 

**YOGA STUFF** 

**DOG STUFF** 

**GYM STUFF** 

**BEACH STUFF** 

**SWIM STUFF** 

**DANCE STUFF** 

WILD SWIMMING STUFF



## LARGE RECYCLED TOTES.

**AVAILABLE COLOURS** 





LACK TOTE + WHITE PRINT

**MOCHA PRINT** 

NATURAL TOTE +



Work STUFF



NATURAL TOTE + ROSE GOLD PRINT DENIM TOTE +

MY BAGS OF STUFF

## LARGE RECYCLED TOTES.

**AVAILABLE COLOURS** 



NEON PINK PRINT

GREY TOTE



BLACK TOTE + LEOPARD PRINT



**LEOPARD PRINT** 

**ATURAL TOTE** 



ENIM TOTE + NEON PINK PRINT





NAVY TOTE + BRONZE PRINT



# EXTRA LARGE TOTES

:100% Cotton canvas
Soft webbing shoulder strap
475GSM
Top edge double folded for strength
and a clean finish
Single edge stitch on all seams in
matching body colour thread
Reinforced box stitch on handles.

#### **DIMENSIONS**

Width: 56cm x 41cm x 16cm. Strap length: 61cm Sponge clean, do not iron on print, do not tumble dry.

Wholesale £12.50 +VAT / RRP £30.00

## EX