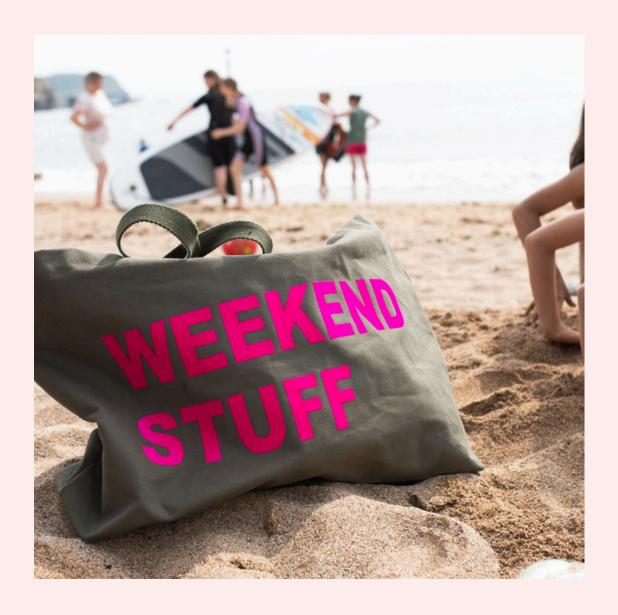

# OUR TOTE BAGS ARE AVAILABLE IN A RANGE OF COLOURS + WORDINGS.

We are known for our iconic MUM STUFF totes, however we also make a range of variations that allow mothers to re-claim their identity and express their passions.

Pick you required size and colour and then pick one of the following word variations:

**MUM STUFF** 

**WORK STUFF** 

**HOLIDAY STUFF** 

**WEEKEND STUFF** 

**YOGA STUFF** 

**DOG STUFF** 

**GYM STUFF** 

**BEACH STUFF** 

**SWIM STUFF** 

**DANCE STUFF** 

WILD SWIMMING STUFF