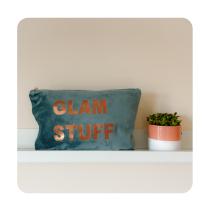

# LARGE RECYCLED VELVET POUCH.

#### **AVAILABLE COLOURS**

The large velvet pouch makes the perfect gift for those looking for luxury.

#### **OUTER & INNER MADE FROM 100% RECYCLED POLYESTER.**

Dimensions: 33 x 24cm

Large enough to hold all of your everyday essentials.

Colours: Rose, Jade, Mink + Midnight.

Wordings: GLAM STUFF, HAIR STUFF, FACE STUFF, MAKEUP

STUFF, MUM STUFF and MY STUFF.

#### Wholesale 11.66 +VAT | RRP £28.00