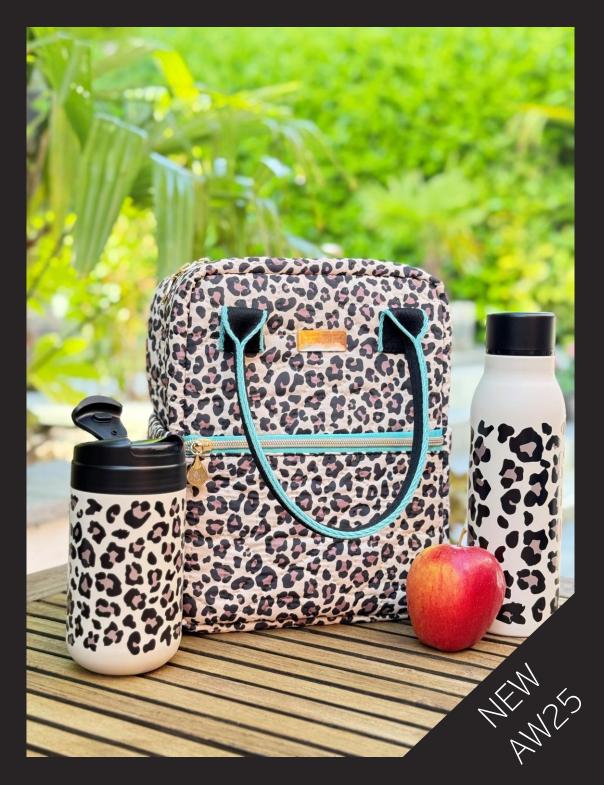

Introducing our brand new 'Oxford' Lunch on the go collection featuring updated shapes styles and product innovation. Our unique, luxury quilted fabrics come in a perennially fashion driven 'Leopard' print, offering a timeless way to carry all your food and drink essentials. Our performance driven fabrics are made entirely from recycled bottles, making them a conscious purchase for the environment as well.