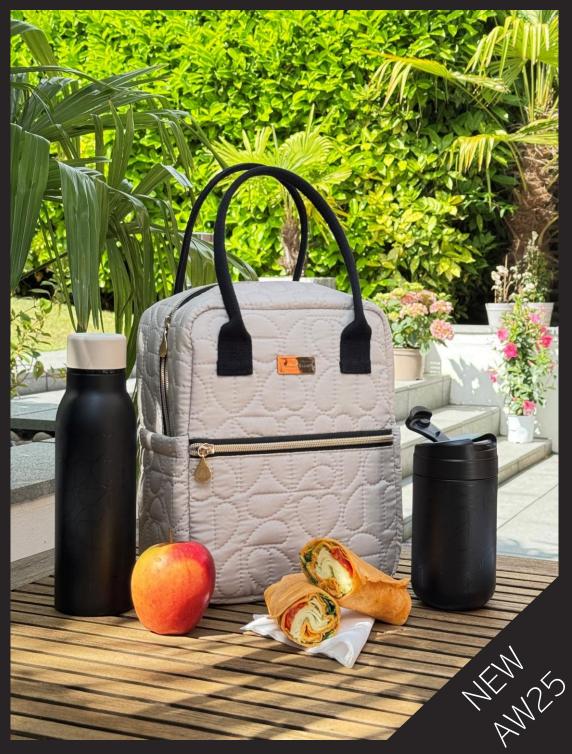

Introducing our brand new 'Oxford' Lunch on the go collection featuring updated shapes styles and product innovation. Our unique, luxury quilted fabrics come in 'Jet Black' and 'Pebble' offering a chic way to carry all your food and drink essentials. Our performance driven fabrics are made entirely from recycled bottles, making them a conscious purchase for the environment.