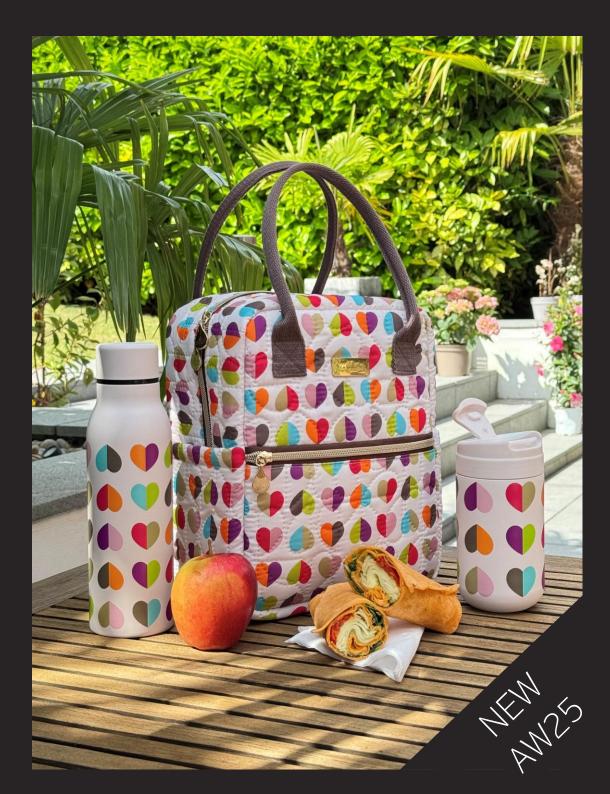

Introducing our brand new 'Oxford' Lunch on the go collection featuring updated shapes styles and product innovation. Our unique, luxury quilted fabrics come in our signature 'Confetti' print design, offering a unique and colourful way to carry all your food and drink essentials. Our performance driven fabrics are made entirely from recycled bottles, making them a conscious purchase for the environment as well.