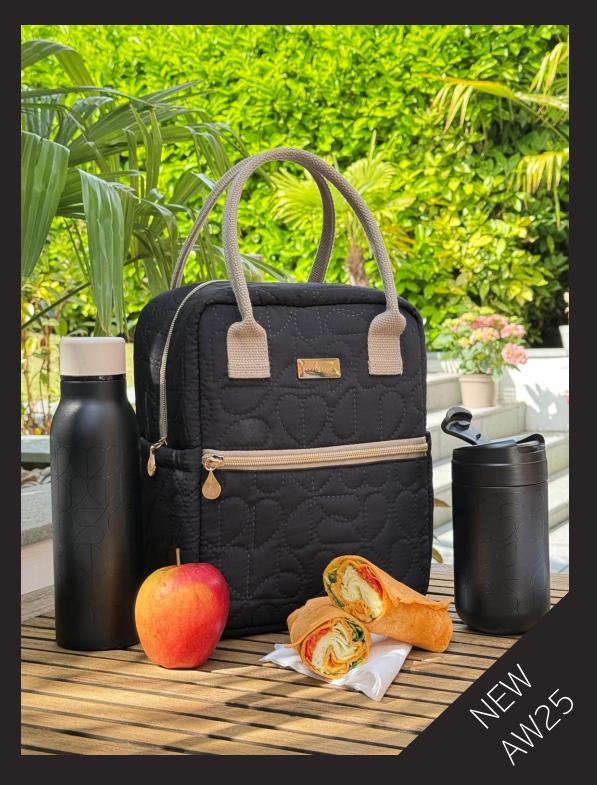

Introducing our brand new 'Oxford' Lunch on the go collection featuring updated shapes styles and product innovation. Our unique, luxury quilted fabrics come in 'Jet Black' and 'Pebble' offering a chic way to carry all your food and drink essentials. Our performance driven fabrics are made entirely from recycled bottles, making them a conscious purchase for the environment as well.