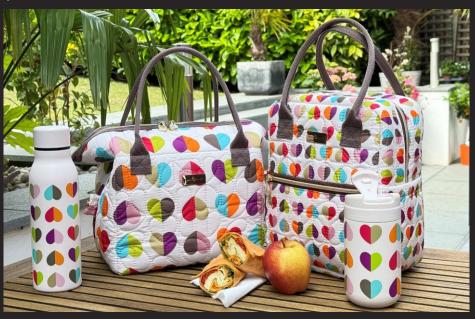

Introducing our brand new 'Oxford' Lunch on the go collection featuring updated shapes styles and product innovation. Our unique, luxury quilted fabrics come in our signature 'Confetti' print design, offering a unique and colourful way to carry all your food and drink essentials. Our performance driven fabrics are made entirely from recycled bottles, making them a conscious purchase for the environment as well.