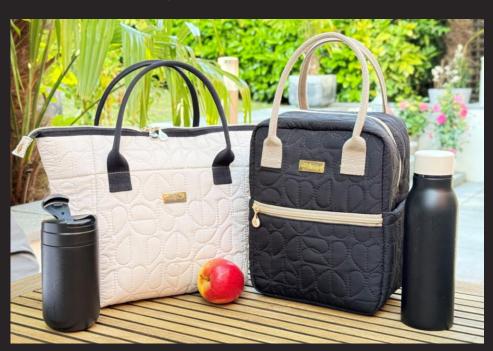

Introducing our brand new 'Oxford' Lunch on the go collection featuring updated shapes styles and product innovation. Our unique, luxury quilted fabrics come in 'Jet Black' and 'Pebble' offering a chic way to carry all your food and drink essentials. Our performance driven fabrics are made entirely from recycled bottles, making them a conscious purchase for the environment as well.

Introducing our brand new 'Oxford' Lunch on the go collection featuring updated shapes styles and product innovation. Our unique, luxury quilted fabrics come in 'Jet Black' and 'Pebble' offering a chic way to carry all your food and drink essentials. Our performance driven fabrics are made entirely from recycled bottles, making them a conscious purchase for the environment.