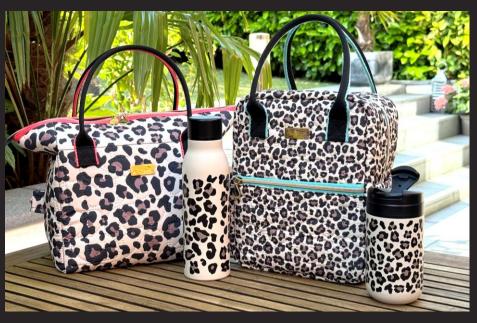

Introducing our brand new 'Oxford' Lunch on the go collection featuring updated shapes styles and product innovation. Our unique, luxury quilted fabrics come in a perennially fashion driven 'Leopard' print, offering a timeless way to carry all your food and drink essentials. Our performance driven fabrics are made entirely from recycled bottles, making them a conscious purchase for the environment as well.