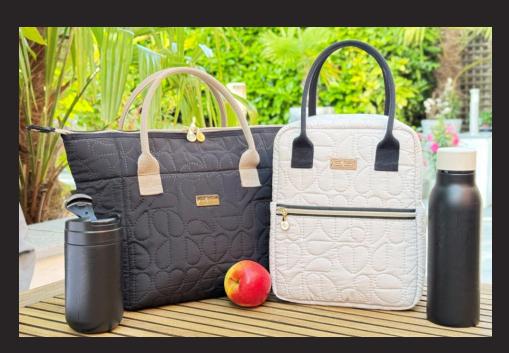

Introducing our brand new 'Oxford' Lunch on the go collection featuring updated shapes styles and product innovation. Our unique, luxury quilted fabrics come in 'Jet Black' and 'Pebble' offering a chic way to carry all your food and drink essentials. Our performance driven fabrics are made entirely from recycled bottles, making them a conscious purchase for the environment as well.

Introducing our brand new 'Oxford' Lunch on the go collection featuring updated shapes styles and product innovation. Our unique, luxury quilted fabrics come in 'Jet Black' and 'Pebble' offering a chic way to carry all your food and drink essentials. Our performance driven fabrics are made entirely from recycled bottles, making them a conscious purchase for the environment.