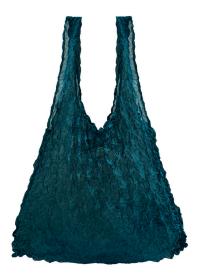

### PATTERNED

Our patterned bags have been taking the market by storm, with customers returning to shops time and time again to purchase more and more. We gaurantee you will not be disappointed. With at least 3 new collections launched each year, these have become collectors' items.

### **Product Attributes**

- Carries 10 kg
- Machine washable
- Stretches to full bag, scrunches to pocket size

| <b>Product Dimensions</b> | L 45cm x H 50cm<br>Packaged weight 55g |
|---------------------------|----------------------------------------|
| Pricing                   | Wholesale — £6.25<br>SRP — £14.99      |
| 01763 291559              | orders@mylitteecobag.co.uk             |