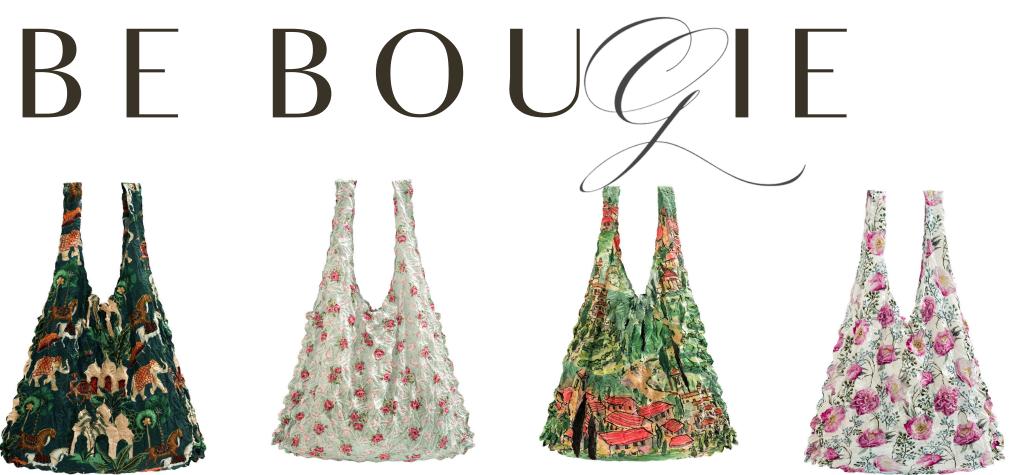

### PATTERNED

Our patterned bags have been taking the market by storm, with customers returning to shops time and time again to purchase more and more. We gaurantee you will not be disappointed. With at least 3 new collections launched each year, these have become collectors' items.

### **Product Attributes**

- Carries 10 kg
- Machine washable
- Stretches to full bag, scrunches to pocket size

| <b>Product Dimensions</b> | L 45cm x H 50cm<br>Packaged weight 55g |
|---------------------------|----------------------------------------|
| Pricing                   | Wholesale — £6.25<br>SRP — £14.99      |
| 01763 291559              | orders@mylitteecobag.co.uk             |