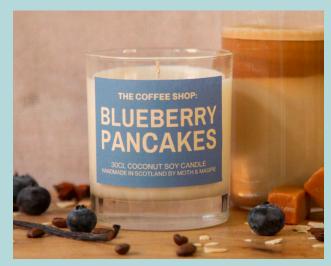

Warning: this true-to-life bread scent will make you hungry. SKU: CSBB-C30

Creamy oat milk and golden honey, what's not to love? SKU: CSOH-C30

Hazel and jasmine, a gorgeously androgynous earthy fragrance. SKU: CLHJ-C30