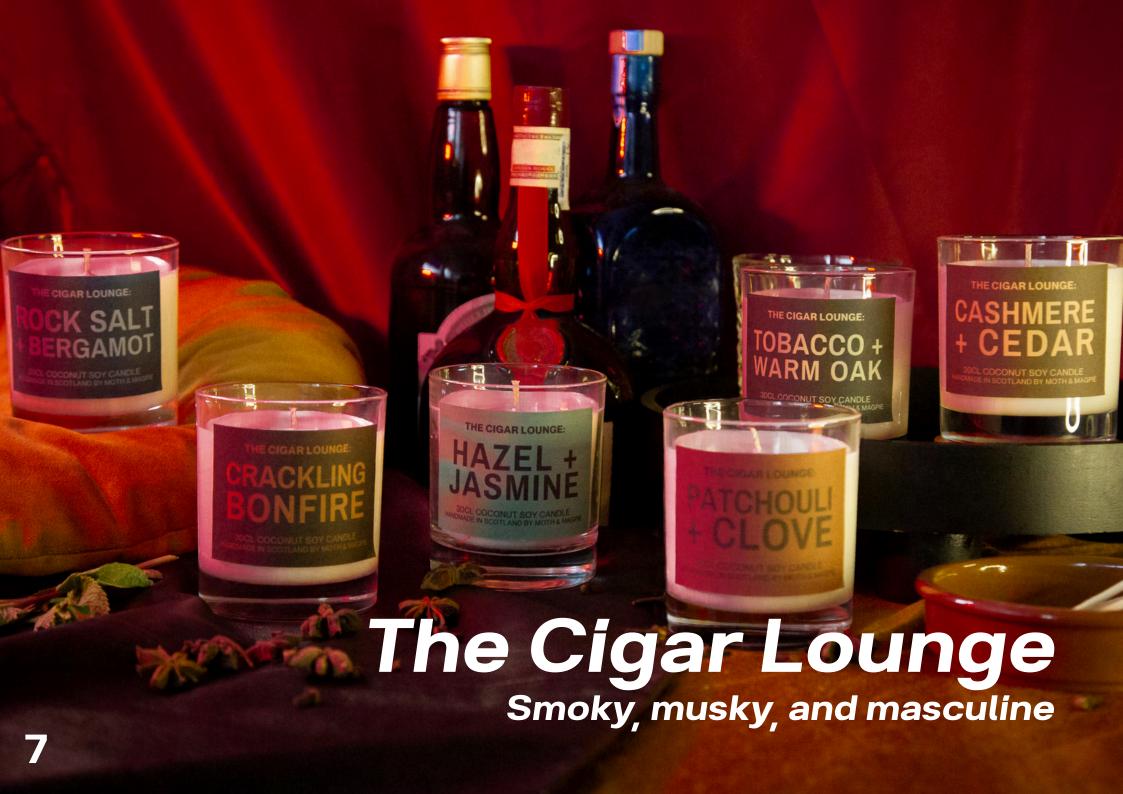

#### **Contents**

**03** The Greengrocer

**05** The Coffee Shop

**07** The Cigar Lounge

**09** The Apothecary

**13** The Library

15 Black Label Service

16 How to Order

Warning: this true-to-life bread scent will make you hungry. SKU: CSBB-C30

Creamy oat milk and golden honey, what's not to love? SKU: CSOH-C30

Hazel and jasmine, a gorgeously androgynous earthy fragrance. SKU: CLHJ-C30

Musky cedar woods meet soft cashmere for this cosy accord. SKU: CLCC-C30

Warm yourself up with this rich and smoky crackling fire scent. SKU: CLCB-C30

Rich, spicy, and smoky - this is the ultimate tobacco scent. SKU: CLTO-C30

Rock salt with bergamot: a fresh and masculine cliffside scent. SKU: CLRB-C30

Spicy sweet, patchouli and clove with notes of citrus and honey. SKU: CLPC-C30