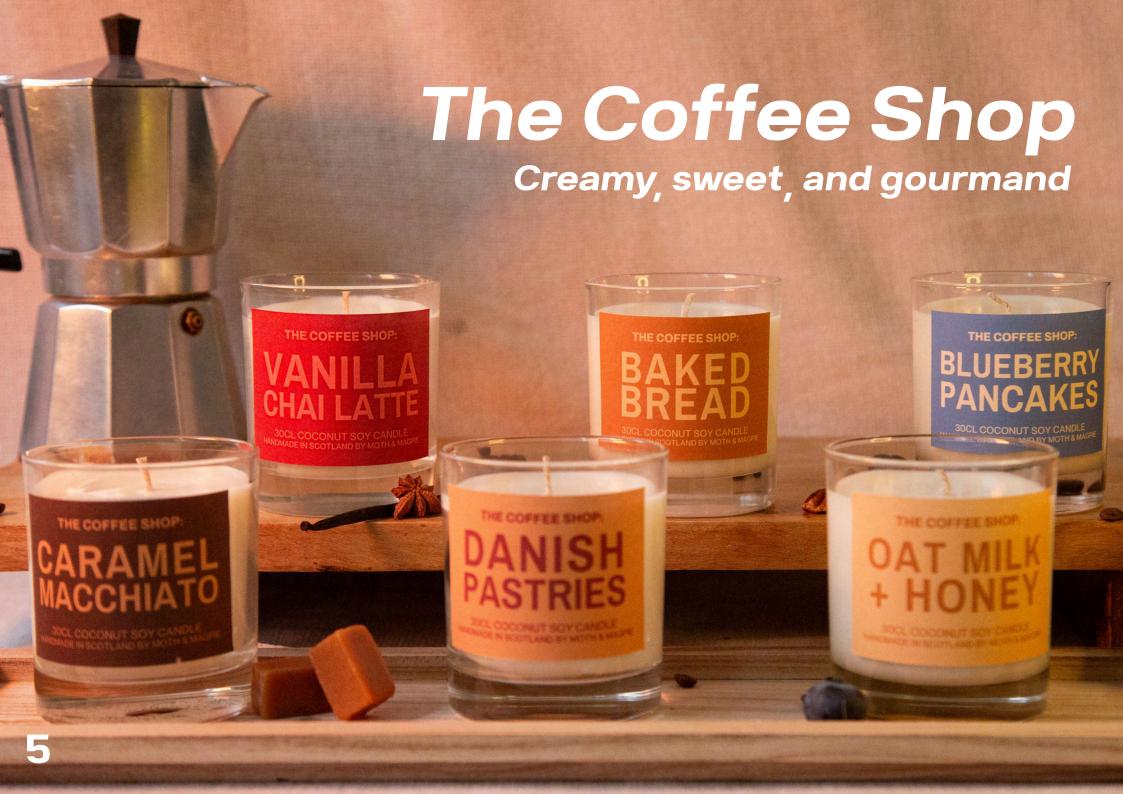

Start your morning the right way with something sweet. SKU: CSBP-C30

Croissants and muffins and pastries, oh my! SKU: CSDP-C30

A spicy, warm, comforting take on classic vanilla. SKU: CSVC-C30

Order up! Creamy sweet caramel with a coffee kick.
SKU: CSCM-C30

Warning: this true-to-life bread scent will make you hungry. SKU: CSBB-C30

Creamy oat milk and golden honey, what's not to love? SKU: CSOH-C30

Hazel and jasmine, a gorgeously androgynous earthy fragrance. SKU: CLHJ-C30