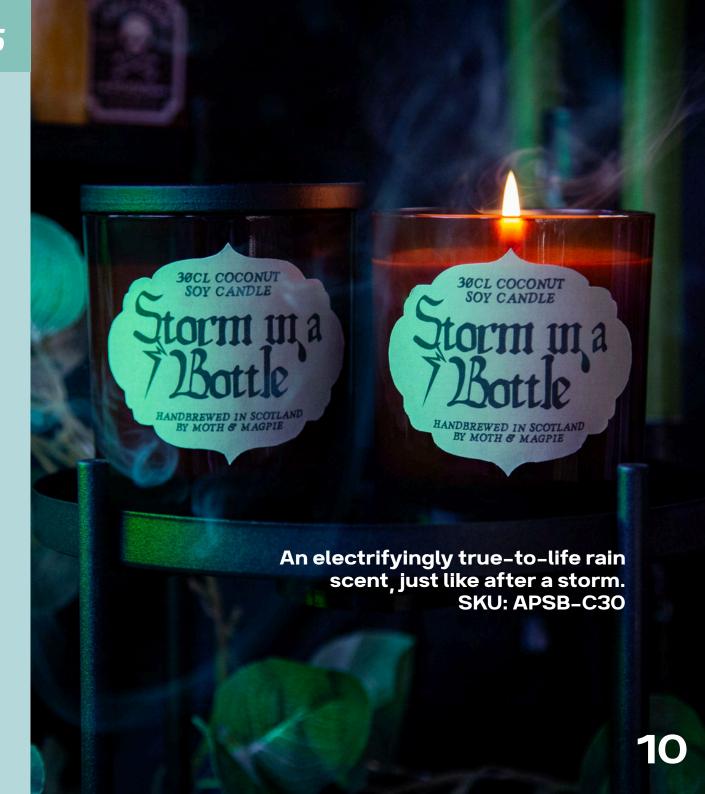

this true-to-life bread scent will make you hungry. SKU: CSBB-C30



Creamy oat milk and golden honey, what's not to love? SKU: CSOH-C30





Hazel and jasmine, a gorgeously androgynous earthy fragrance. SKU: CLHJ-C30



Musky cedar woods meet soft cashmere for this cosy accord. SKU: CLCC-C30



Warm yourself up with this rich and smoky crackling fire scent. SKU: CLCB-C30



Rich, spicy, and smoky - this is the ultimate tobacco scent. SKU: CLTO-C30



Rock salt with bergamot: a fresh and masculine cliffside scent. SKU: CLRB-C30



Spicy sweet, patchouli and clove with notes of citrus and honey. SKU: CLPC-C30



### WS: £8.95 | RRP: £20.95



Valerian and asphodel create a bewitching musky floral scent. SKU: APDD-C30



Tomato leaf and oregano, fresh as a magical greenhouse. SKU: APMD-C30





Citronella and lemongrass, with Citrepel to ward away insects. SKU: APBB-C30



A calm and soothing harmony of lavender, chamomile, and vanilla. SKU: APDP-C30



Peppermint and eucalyptus, a zingy fusion to keep you going. SKU: APPU-C30



A wolfishly unique compilation of mint, ginger, and tobacco.
SKU: APWB-C30



A sultry, musky blend of dark pomegranate and juicy plum. SKU: APEL-C30



Cherry blossom and plum, a sweet pairing to fall in love with. SKU: APLP-C30







A rich, smoky, true-to-life bonfire scent, with notes of peat. SKU: LBSB-C30



A zesty blend of orange and chilli to keep you on your toes. SKU: LBPT-C30



Calming lavender and vanilla, with relaxing botanical notes. SKU: LBOB-C30







## **Black Label Service**

Olfactory memory can be incredibly strong, and asso