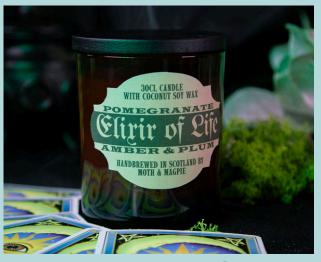

A sultry, musky blend of dark pomegranate and juicy plum. SKU: APEL-C30

Cherry blossom and plum, a sweet pairing to fall in love with. SKU: APLP-C30

A rich, smoky, true-to-life bonfire scent, with notes of peat. SKU: LBSB-C30