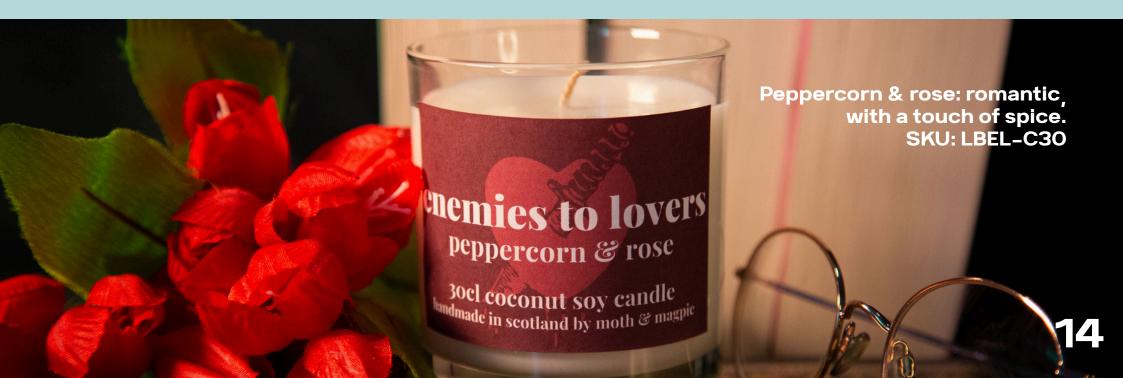

A sultry, musky blend of dark pomegranate and juicy plum. SKU: APEL-C30

Cherry blossom and plum, a sweet pairing to fall in love with. SKU: APLP-C30

A rich, smoky, true-to-life bonfire scent, with notes of peat. SKU: LBSB-C30