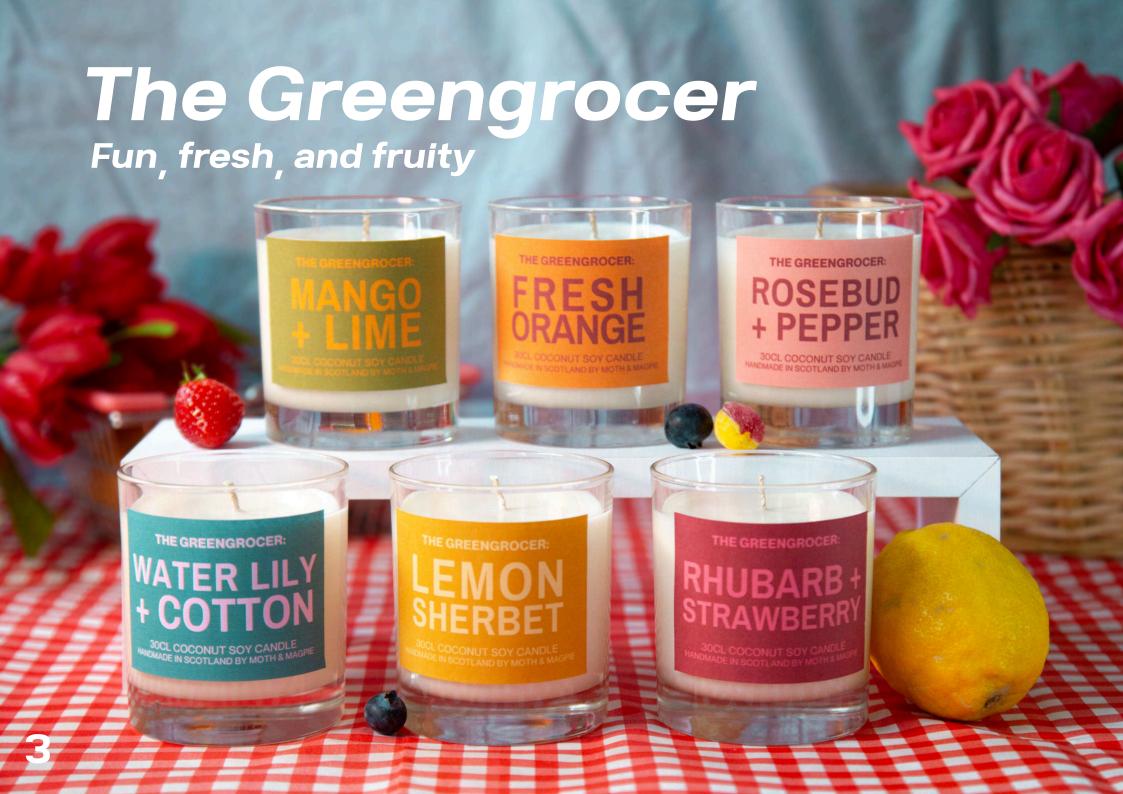

The sweet zingy boost you didn't know you needed.
SKU: GGI S-C30

Your morning fix of fresh zesty orange juice, in candle form. SKU: GGFO-C30

A soft and clean powdery accord of water lily and cotton. SKU: GGWL-C30

Floral and classic, with a subtle twist of spicy pepper.

SKU: GGRP-C30

Gorgeously sweet and fruity, with a hint of sharpness. SKU: GGRS-C30

Mango, meet lime. The perfect match of tropical and fresh. SKU: GGML-C30