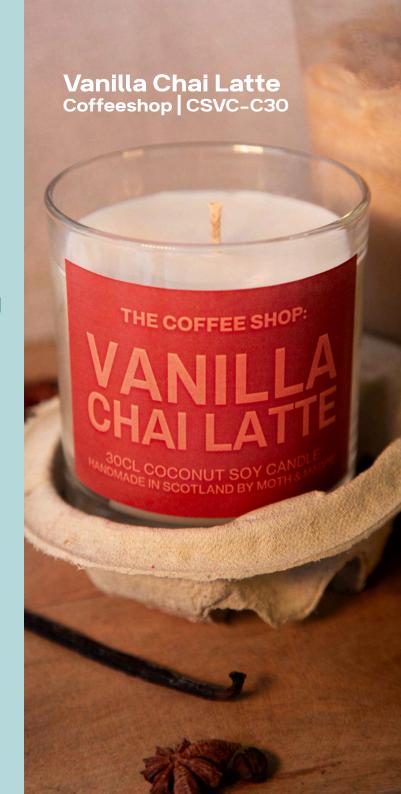

Start your morning the right way with something sweet. SKU: CSBP-C30

Croissants and muffins and pastries, oh my! SKU: CSDP-C30

A spicy, warm, comforting take on classic vanilla. SKU: CSVC-C30

Order up! Creamy sweet caramel with a coffee kick.
SKU: CSCM-C30