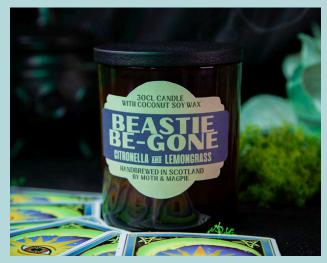

### WS: £8.95 | RRP: £20.95

Valerian and asphodel create a bewitching musky floral scent. SKU: APDD-C30

Tomato leaf and oregano, fresh as a magical greenhouse. SKU: APMD-C30

Citronella and lemongrass, with Citrepel to ward away insects. SKU: APBB-C30