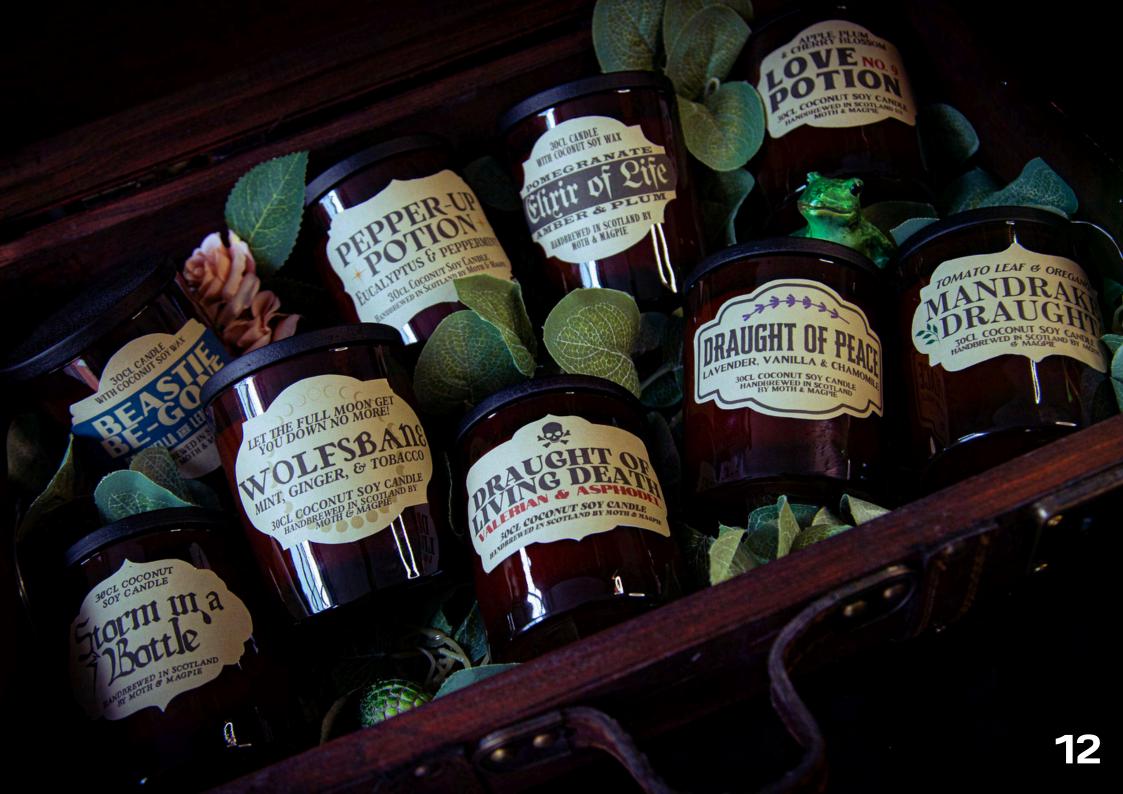

### WS: £8.95 | RRP: £20.95

Valerian and asphodel create a bewitching musky floral scent. SKU: APDD-C30

Tomato leaf and oregano, fresh as a magical greenhouse. SKU: APMD-C30

Citronella and lemongrass, with Citrepel to ward away insects. SKU: APBB-C30

A calm and soothing harmony of lavender, chamomile, and vanilla. SKU: APDP-C30

Peppermint and eucalyptus, a zingy fusion to keep you going. SKU: APPU-C30

A wolfishly unique compilation of mint, ginger, and tobacco.
SKU: APWB-C30

A sultry, musky blend of dark pomegranate and juicy plum. SKU: APEL-C30

Cherry blossom and plum, a sweet pairing to fall in love with. SKU: APLP-C30

A rich, smoky, true-to-life bonfire scent, with notes of peat. SKU: LBSB-C30