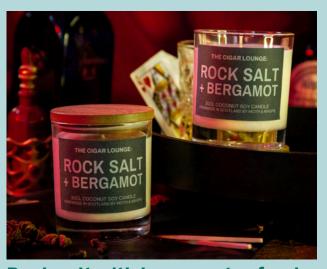

Rock salt with bergamot: a fresh and masculine cliffside scent. SKU: CLRB-C30

Spicy sweet, patchouli and clove with notes of citrus and honey. SKU: CLPC-C30