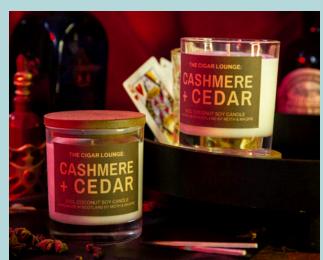

Musky cedar woods meet soft cashmere for this cosy accord. SKU: CLCC-C30

Warm yourself up with this rich and smoky crackling fire scent. SKU: CLCB-C30

Rich, spicy, and smoky - this is the ultimate tobacco scent. SKU: CLTO-C30