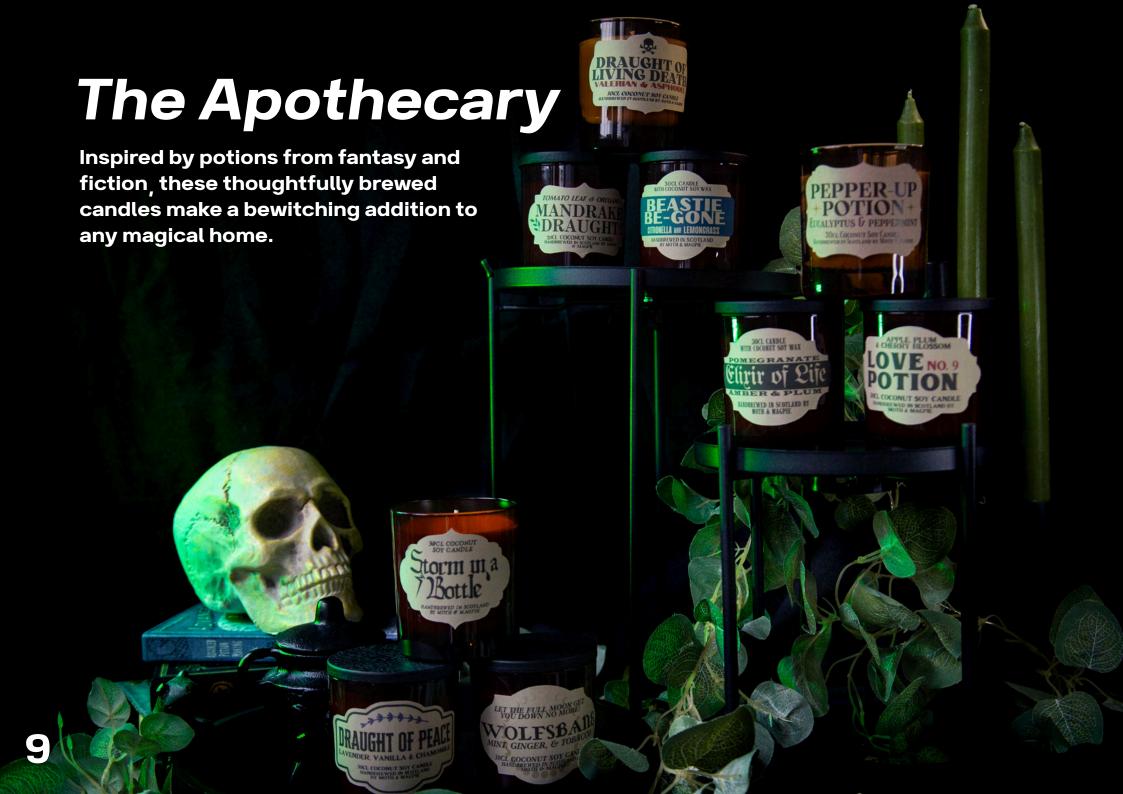

## Welcome in!

Take a stroll down Main Street, where you'll encounter three different scent families with each shop you pass: The Greengrocer, The Coffee Shop, and The Cigar Lounge. Or, find your way down a hidden alley to discover The Apothecary and The Library.

### WS: £8.95 | RRP: £20.95

Valerian and asphodel create a bewitching musky floral scent. SKU: APDD-C30

Tomato leaf and oregano, fresh as a magical greenhouse. SKU: APMD-C30

Citronella and lemongrass, with Citrepel to ward away insects. SKU: APBB-C30

A calm and soothing harmony of lavender, chamomile, and vanilla. SKU: APDP-C30

Peppermint and eucalyptus, a zingy fusion to keep you going. SKU: APPU-C30

A wolfishly unique compilation of mint, ginger, and tobacco.
SKU: APWB-C30

A sultry, musky blend of dark pomegranate and juicy plum. SKU: APEL-C30

Cherry blossom and plum, a sweet pairing to fall in love with. SKU: APLP-C30

A rich, smoky, true-to-life bonfire scent, with notes of peat. SKU: LBSB-C30