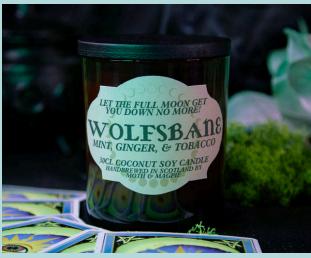

A calm and soothing harmony of lavender, chamomile, and vanilla. SKU: APDP-C30

Peppermint and eucalyptus, a zingy fusion to keep you going. SKU: APPU-C30

A wolfishly unique compilation of mint, ginger, and tobacco.
SKU: APWB-C30