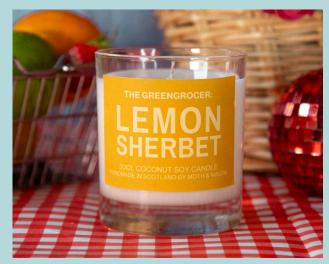

The sweet zingy boost you didn't know you needed.
SKU: GGI S-C30

Your morning fix of fresh zesty orange juice, in candle form. SKU: GGFO-C30

A soft and clean powdery accord of water lily and cotton. SKU: GGWL-C30