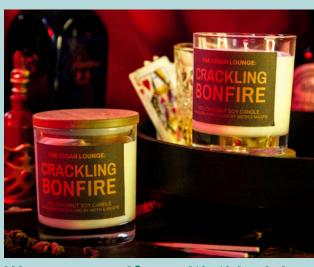

Musky cedar woods meet soft cashmere for this cosy accord. SKU: CLCC-C30

Warm yourself up with this rich and smoky crackling fire scent. SKU: CLCB-C30

Rich, spicy, and smoky - this is the ultimate tobacco scent. SKU: CLTO-C30