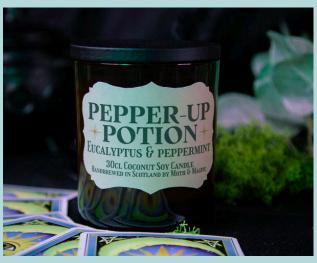

A calm and soothing harmony of lavender, chamomile, and vanilla. SKU: APDP-C30

Peppermint and eucalyptus, a zingy fusion to keep you going. SKU: APPU-C30

A wolfishly unique compilation of mint, ginger, and tobacco.
SKU: APWB-C30