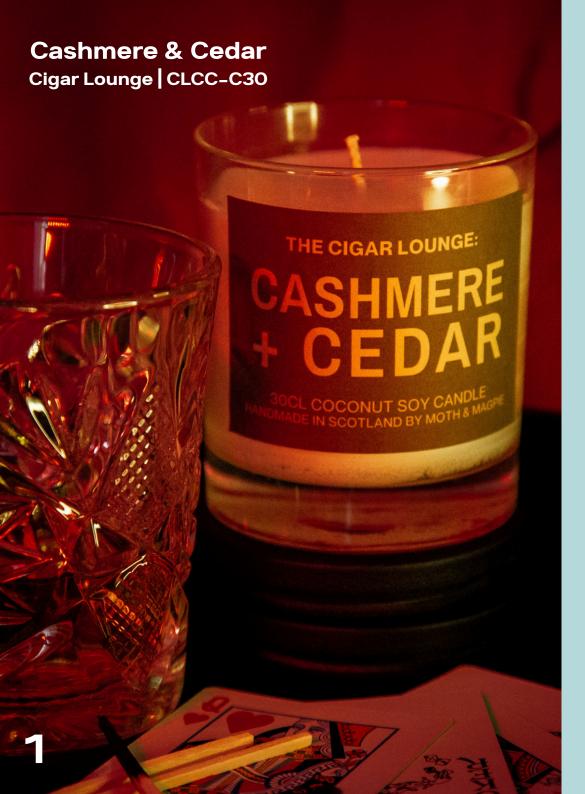

Musky cedar woods meet soft cashmere for this cosy accord. SKU: CLCC-C30

Warm yourself up with this rich and smoky crackling fire scent. SKU: CLCB-C30

Rich, spicy, and smoky - this is the ultimate tobacco scent. SKU: CLTO-C30