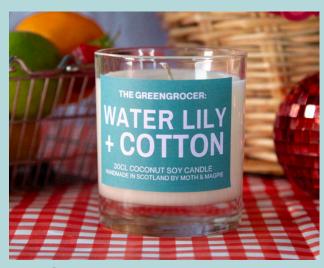

The sweet zingy boost you didn't know you needed.
SKU: GGI S-C30

Your morning fix of fresh zesty orange juice, in candle form. SKU: GGFO-C30

A soft and clean powdery accord of water lily and cotton. SKU: GGWL-C30