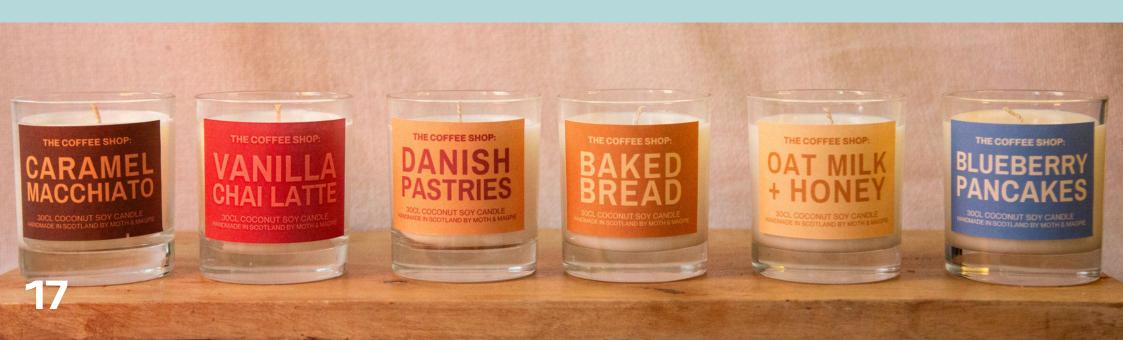

Start your morning the right way with something sweet. SKU: CSBP-C30

Croissants and muffins and pastries, oh my! SKU: CSDP-C30

A spicy, warm, comforting take on classic vanilla. SKU: CSVC-C30

Order up! Creamy sweet caramel with a coffee kick.
SKU: CSCM-C30

Warning: this true-to-life bread scent will make you hungry. SKU: CSBB-C30

Creamy oat milk and golden honey, what's not to love? SKU: CSOH-C30

Hazel and jasmine, a gorgeously androgynous earthy fragrance. SKU: CLHJ-C30