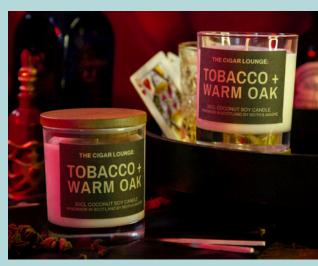

Musky cedar woods meet soft cashmere for this cosy accord. SKU: CLCC-C30

Warm yourself up with this rich and smoky crackling fire scent. SKU: CLCB-C30

Rich, spicy, and smoky - this is the ultimate tobacco scent. SKU: CLTO-C30