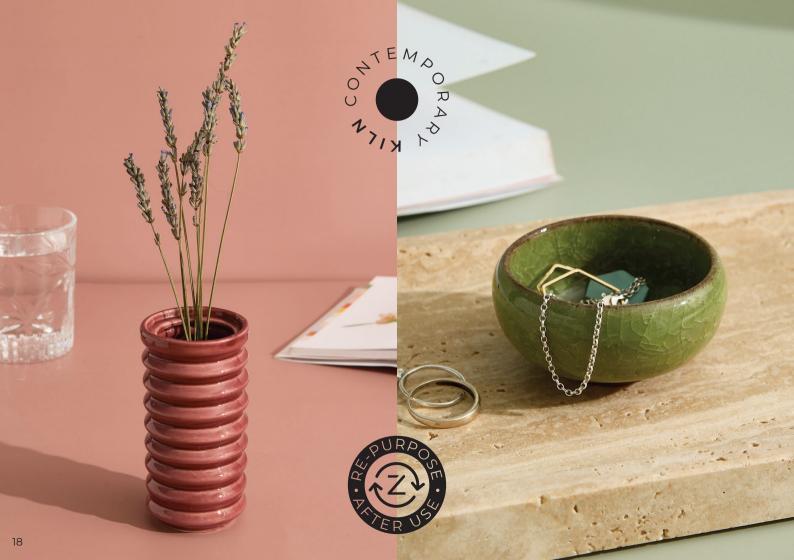

2L\_013 Blackberry & Cedarwood £10.40 + VAT | £25 RRF

#### Yellow Kiln Candle

LEMO LAVEN

ZL\_0135 | Lemon & Lavender £10.40 + VAT | £25 RRP

#### Sky Blue Kiln Candle 0136 | Amber & Bergamot

£10.40 + VAT | £25 RRP

#### Olive Kiln Tea Lights (Box of 3)

ZL\_0133 | Elderflower & Coconut £8.11 + VAT | £19.50 RRP

#### **Burgundy Kiln Tea Lights (Box of 3)**

ZL\_0132 | Floral Botanics £8.11 + VAT | £19.50 RRP

#### Navy Kiln Tea Lights (Box of 3)

ZL\_0131 | Leather & Sandalwood £8.11 + VAT | £19.50 RRP



Yellow Kiln Tea Lights (Box of 3, ZL\_0136 | Lemon & Lavende £8.11 + VAT | £19.50 RRF

#### Sky Blue Kiln Tea Lights (Box of 3)

ZL\_0135 | Amber & Bergamot £8.11 + VAT | £19.50 RRP

#### Pink Kiln Tea Lights (Box of 3)

ZL\_0134 | Blackberry & Cedarwood £8.11 + VAT | £19.50 RRP







#### Large Olive Candle



#### Large Burgundy Candle

0





#### **Burgundy Diffuser**

#### Navy Diffuser Olive Diffuser

ZL\_0138 | Leather & Sandalwood Σ14.14 + VAT | £34.00 RRP £14.14 + VAT | £34.00 RRP ZL\_0137 | Elderflower & Coconut

NEW

# Luxury Matches

All our designs are created by our in house U.K. based creative team and designed to emulate each of our collections.

produced by our brand:





ZL\_0210

ZL\_0205

# Luxury Matches

Our beautiful U.K. designed luxury match boxes are the perfect gift for a style concious consumer. Each box includes:

- c. 100 matches per box
- gold foil printed rigid gift box
- coloured match tips

RRP: £9.95 WSP: £4.14 + VAT Pack Size: 12 per SKU

ZL\_0209

ZL\_0208



#### BESTSELLER

#### Kiln: Tea Lights (Box of 6)

ZL\_0129MT or ZL0129C