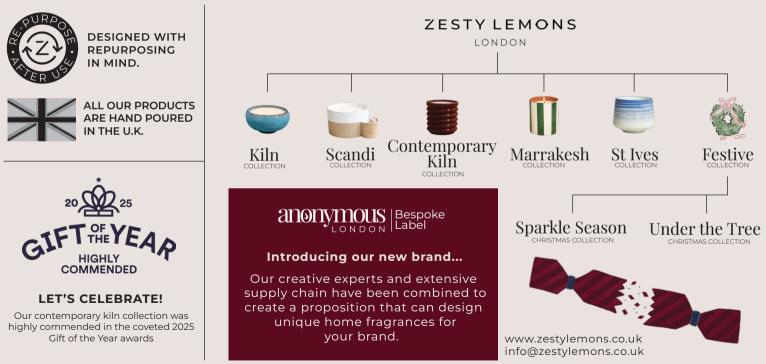

# SPARKLE SEASON CHRISTMAS COLLECTION

diving hume for Christmes

COMPLEMENTARY ADDED FESTIVE ACCESSORY ON PACKAGING

DON

Cracking Christmas Tea Lights Box of 2 (inc. lights) £6.03 + VAT WSP | £14.50 RRP ZL\_11SS08 | Fireside

# Under the Tree

MIX 8

ZESTYLEMONS

CHRISTMAS COLLECTION

Burgundy Tea Light Cracker (Box of 3) £8.11 + VAT WSP | £19.50 RRP ZL\_11UT25 | Spiced Clementine

ZESTY LEMONS

Olive Tea Light Cracker (Box of 3) £8.11 + VAT WSP | £19.95 RRP ZL\_11UT26 | Cypress & Fig

ZESTYLEMONS

Christmas Spruce Candle £9.15 + VAT WSP | £22.00 RRP ZL\_11UT27 | Cypress & Fig

Burgundy Bow Candle £9.15 + VAT WSP | £22.00 RRP ZL\_11UT28 | Spiced Clementine

-----

Merry & Bright Luxury Matches £4.14 + VAT WSP | £9.95 RRP ZL\_0211