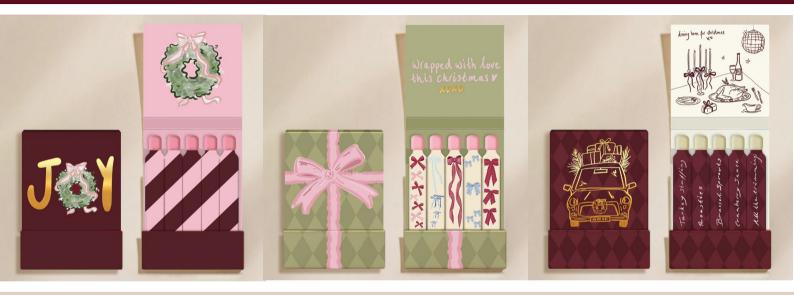

Driving Home for Christmas Tea Lights Box of 2 (inc. tree) £6.03 + VAT WSP | £14.50 RRP ZL\_11SS14 | Christmas Spruce

TREE INCLUDED

U.K. HAND DRAWN DESIGNS 10 LUXURY MATCHSTICKS PER BOOK GOLD FOIL ELEMENTS

Celebrate Matchbook

£2.06 + VAT WSP | £4.95 RRP ZL\_11SS15 **Cracking Christmas Matchbook** £2.06 + VAT WSP | £4.95 RRP ZL\_11SS16 **Gingerbread Matchbook** £2.06 + VAT WSP | £4.95 RRP ZL\_11SS17

#### U.K. HAND DRAWN DESIGNS **10 LUXURY MATCHSTICKS PER BOOK GOLD FOIL ELEMENTS**

**Driving Home for Christmas** Matchbook £2.06 + VAT WSP | £4.95 RRP ZL\_11SS20

\*pack sizes 12 per SKU

GINGERBREAD

Partridge in a Pear Tree Cocktail Matchbook £2.06 + VAT WSP | £4.95 RRP

ZL\_11SS21

**Christmas Spritz Matchbook** £2.06 + VAT WSP | £4.95 RRP

**Gingerbread Martini Matchbook** £2.06 + VAT WSP | £4.95 RRP ZL\_11SS23

**12 Days of Christmas Matchbook** £2.06 + VAT WSP | £4.95 RRP ZL\_11SS24