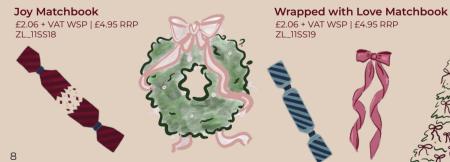

Celebrate Matchbook

£2.06 + VAT WSP | £4.95 RRP ZL\_11SS15 **Cracking Christmas Matchbook** £2.06 + VAT WSP | £4.95 RRP ZL\_11SS16 **Gingerbread Matchbook** £2.06 + VAT WSP | £4.95 RRP ZL\_11SS17

#### U.K. HAND DRAWN DESIGNS **10 LUXURY MATCHSTICKS PER BOOK GOLD FOIL ELEMENTS**

**Driving Home for Christmas** Matchbook £2.06 + VAT WSP | £4.95 RRP ZL\_11SS20

\*pack sizes 12 per SKU

GINGERBREAD

Partridge in a Pear Tree Cocktail Matchbook £2.06 + VAT WSP | £4.95 RRP