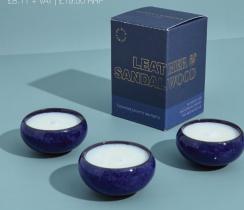

#### Navy Kiln Tea Lights (Box of 3)

ZL\_0131 | Leather & Sandalwood £8.11 + VAT | £19.50 RRP

Yellow Kiln Tea Lights (Box of 3, ZL\_0136 | Lemon & Lavende £8.11 + VAT | £19.50 RRF