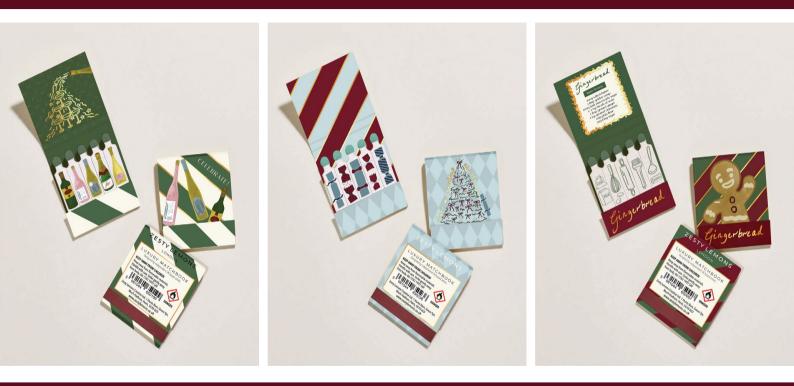

Celebrate Matchbook

£2.06 + VAT WSP | £4.95 RRP ZL\_11SS15 **Cracking Christmas Matchbook** £2.06 + VAT WSP | £4.95 RRP ZL\_11SS16 **Gingerbread Matchbook** £2.06 + VAT WSP | £4.95 RRP ZL\_11SS17

#### U.K. HAND DRAWN DESIGNS **10 LUXURY MATCHSTICKS PER BOOK GOLD FOIL ELEMENTS**

**Driving Home for Christmas** Matchbook £2.06 + VAT WSP | £4.95 RRP ZL\_11SS20

\*pack sizes 12 per SKU

GINGERBREAD

Partridge in a Pear Tree Cocktail Matchbook £2.06 + VAT WSP | £4.95 RRP

ZL\_11SS21

**Christmas Spritz Matchbook** £2.06 + VAT WSP | £4.95 RRP

**Gingerbread Martini Matchbook** £2.06 + VAT WSP | £4.95 RRP ZL\_11SS23

**12 Days of Christmas Matchbook** £2.06 + VAT WSP | £4.95 RRP ZL\_11SS24