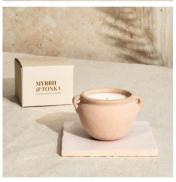

#### Kiln: Tea Lights (Box of 6)

ZL\_0129MT or ZL0129CJ | Myrrh & Tonka or Cedarwood & Juniper £13.52 + VAT | £32.50 RRP