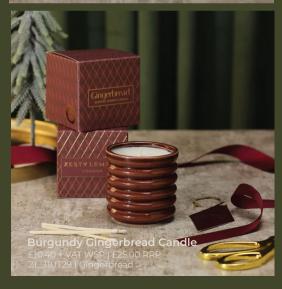

#### Kiln: Tea Lights (Box of 6)

ZL\_0129MT or ZL0129CJ | Myrrh & Tonka or Cedarwood & Juniper £13.52 + VAT | £32.50 RRP