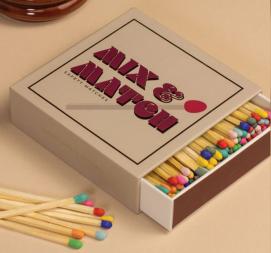

# Luxury Matches

All our designs are created by our in house U.K. based creative team and designed to emulate each of our collections.

produced by our brand:

ZL\_0210

ZL\_0205

# Luxury Matches

Our beautiful U.K. designed luxury match boxes are the perfect gift for a style concious consumer. Each box includes:

- c. 100 matches per box
- gold foil printed rigid gift box
- coloured match tips

RRP: £9.95 WSP: £4.14 + VAT Pack Size: 12 per SKU

ZL\_0209

ZL\_0208