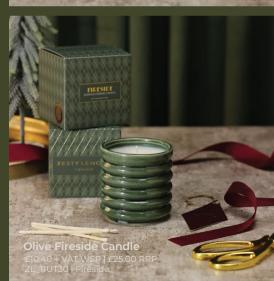

#### Kiln: Tea Lights (Box of 6)

ZL\_0129MT or ZL0129CJ | Myrrh & Tonka or Cedarwood & Juniper £13.52 + VAT | £32.50 RRP