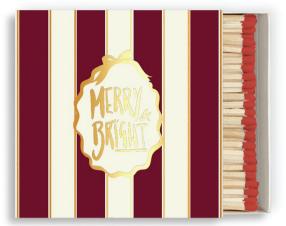

ZESTYLEMONS

Christmas Spruce Candle £9.15 + VAT WSP | £22.00 RRP ZL\_11UT27 | Cypress & Fig

Burgundy Bow Candle £9.15 + VAT WSP | £22.00 RRP ZL\_11UT28 | Spiced Clementine

-----

Merry & Bright Luxury Matches £4.14 + VAT WSP | £9.95 RRP ZL\_0211