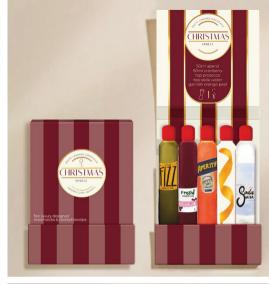

Celebrate Matchbook

£2.06 + VAT WSP | £4.95 RRP ZL\_11SS15 **Cracking Christmas Matchbook** £2.06 + VAT WSP | £4.95 RRP ZL\_11SS16 **Gingerbread Matchbook** £2.06 + VAT WSP | £4.95 RRP ZL\_11SS17

#### U.K. HAND DRAWN DESIGNS **10 LUXURY MATCHSTICKS PER BOOK GOLD FOIL ELEMENTS**

**Driving Home for Christmas** Matchbook £2.06 + VAT WSP | £4.95 RRP ZL\_11SS20

\*pack sizes 12 per SKU

GINGERBREAD

Partridge in a Pear Tree Cocktail Matchbook £2.06 + VAT WSP | £4.95 RRP

ZL\_11SS21

**Christmas Spritz Matchbook** £2.06 + VAT WSP | £4.95 RRP

**Gingerbread Martini Matchbook** £2.06 + VAT WSP | £4.95 RRP ZL\_11SS23

**12 Days of Christmas Matchbook** £2.06 + VAT WSP | £4.95 RRP ZL\_11SS24