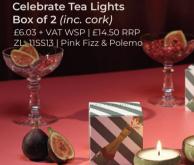

# Under the Tree

MIX 8

ZESTYLEMONS

CHRISTMAS COLLECTION

Burgundy Tea Light Cracker (Box of 3) £8.11 + VAT WSP | £19.50 RRP ZL\_11UT25 | Spiced Clementine

ZESTY LEMONS

Olive Tea Light Cracker (Box of 3) £8.11 + VAT WSP | £19.95 RRP ZL\_11UT26 | Cypress & Fig

ZESTYLEMONS

Christmas Spruce Candle £9.15 + VAT WSP | £22.00 RRP ZL\_11UT27 | Cypress & Fig

Burgundy Bow Candle £9.15 + VAT WSP | £22.00 RRP ZL\_11UT28 | Spiced Clementine

-----

Merry & Bright Luxury Matches £4.14 + VAT WSP | £9.95 RRP ZL\_0211