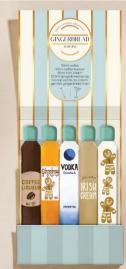

# SPARKLE SEASON CHRISTMAS COLLECTION

diving hume for Christmes

COMPLEMENTARY ADDED FESTIVE ACCESSORY ON PACKAGING

DON

Cracking Christmas Tea Lights Box of 2 (inc. lights) £6.03 + VAT WSP | £14.50 RRP ZL\_11SS08 | Fireside

LIGHTS INCLUDED

CUTTER INCLUDED

**Gingerbread Tea Lights** Box of 2 (inc. cutter) £6.03 + VAT WSP | £14.50 RRP

CORK INCLUDED

SLEIGH INCLUDED

Joy Tea Lights Box of 2 (inc. wreath) £6.03 + VAT WSP | £14.50 RRP ZL\_11SS11 | Spiced Clementine WREATH INCLUDED

Driving Home for Christmas Tea Lights Box of 2 (inc. tree) £6.03 + VAT WSP | £14.50 RRP ZL\_11SS14 | Christmas Spruce

TREE INCLUDED

U.K. HAND DRAWN DESIGNS 10 LUXURY MATCHSTICKS PER BOOK GOLD FOIL ELEMENTS