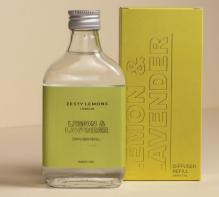

#### Yellow Kiln Candle

LEMO LAVEN

ZL\_0135 | Lemon & Lavender £10.40 + VAT | £25 RRP